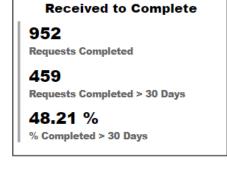

Requests Completed w/in 30 Days

Requests Completed w/in 30 Days Requests Completed > 30 Days Old % Completed > 30 Days Old Total

#### So, what happened?

- Our Crime Scene Unit got really proficient at collecting latent print evidence
- As a consequence, the number of latent prints contained in a case increased
- Their quality of work increased leading to more hits and identifications
- Turnaround times slowed as cases take longer to complete