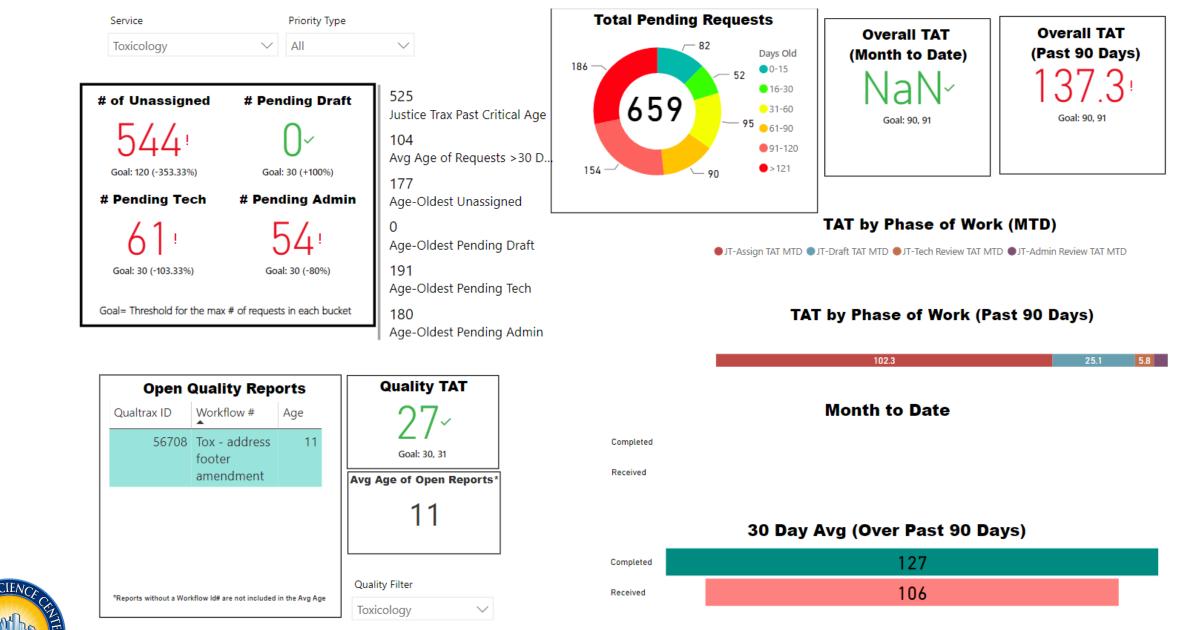

## Latent Print Section

Backlog in comparisons: 2,310 Backlog in processing: 206

## Why has the backlog increased?

- Improved CSU training in latent lifts means more items per case making it more time consuming to complete a case
- Currently four examiners in training