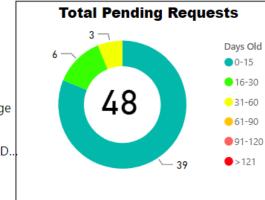

## Latent Print Section

Backlog in comparisons: 2,310 Backlog in processing: 206