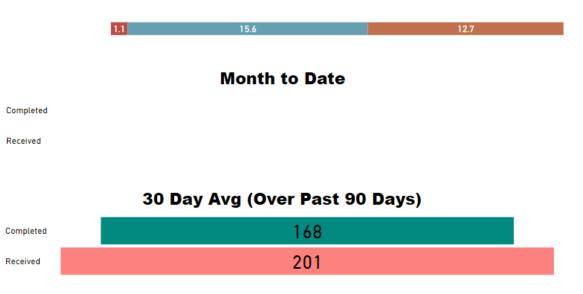

#### Requests Completed by Section

#### Average Turnaround Time for January 2020