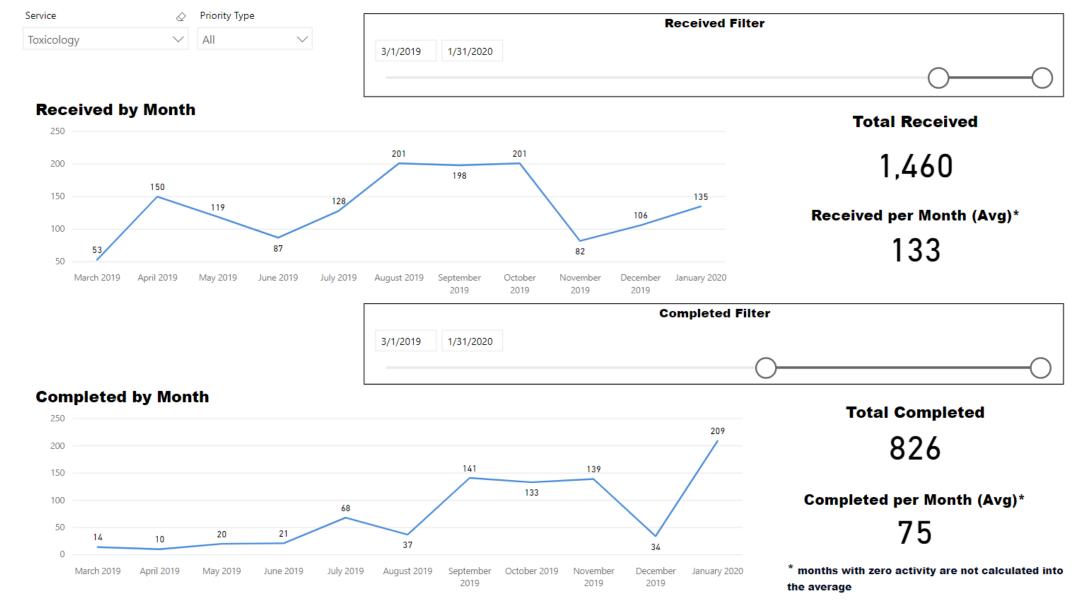

- H. Chairwoman Mitchell presented the board with a resolution to designate the annual selection of the Vice Chair of the board to coincide with the annual appointment of HFSC's corporate officers. Dr. McPherson made a motion to pass Resolution 2020-001. Mr. Hilder seconded the motion. The motion passed unanimously.
- I. Dr. Peter Stout, president and CEO, gave the president's report. Dr. Stout reviewed HFSC's overall turnaround time and requests for December 2019. Dr. Stout gave a staffing update and shared certifications earned by staff. He said HFSC has completed the lab-wide move to 500 Jefferson and all disciplines are operational. Dr. Stout said the toxicology section resumed blood alcohol analysis on December 30, but drug analysis will not restart until later this year after the section validates two new instruments. Dr. Stout shared the findings of a needs assessment required by the 2016 Justice for All Act. He said the National Institute of Justice (NIJ) report revealed an annual \$640 million resource gap in forensics, noting there are 570,000 backlogged requests nationwide. Dr. Stout said seized drugs composed the majority of the backlogged requests, in part due to the nation's opioid crisis. He said the NIJ's report also showed forensic science operations provide about a 5,000 percent social return on investment, noting there is a \$20,000 social welfare saving from entering just one DNA profile into the national DNA database. Dr. Stout said the report praised HFSC for its transparency, eDiscovery website, and the latent print section's preliminary investigative reports, which were hailed as a process improvement. Dr. Stout shared details of a recent case in which new DNA analysis has excluded a man convicted and incarcerated for a 2010 murder. A jury convicted Lydell Grant in 2012 for the fatal stabbing that occurred in the parking lot of a Houston nightclub. Dr. Stout said that conviction was largely based on testimony from six eyewitnesses who identified Mr. Grant as the killer in a photo array. He said the Houston Police Department's DNA section reported the DNA evidence as inconclusive at that time, meaning analysts could not determine if Mr. Grant's profile was included or excluded from the items. Dr. Stout said the Innocence Project took on the case. In retesting, analysts used a new DNA analytical method, probabilistic genotyping, to interpret the evidence that excluded Mr. Grant and developed a different profile that was uploaded into the National DNA database. The profile got a hit, pointing to another suspect. HPD located the suspect in Atlanta, Ga. where he confessed to the murder. Dr. Stout said that Mr. Grant has been freed from jail as he waits for a ruling of "actual innocence." Dr. Stout said that since the incident, improvements have been made to the wording used in DNA reports. He said this case will be used to continue conversations regarding how data gets used and interpreted when it comes to complex DNA mixtures, in addition to showcasing the importance of unbiased testimony and transparency.
- J. Dr. Amy Castillo, vice president and chief operations officer, presented an operations report. Dr. Castillo gave an overview of turnaround times and backlogs. She updated the board about the forensic biology/DNA section's backlog and its outsourcing and training project. She said there are 242 backlogged cases inhouse, down from 1,086 cases in July 2018. However, 977 cases analyzed by a commercial DNA company are awaiting review to determine eligibility for upload into the National DNA database, or CODIS. Dr. Castillo said another 1,771 cases completed by the commercial lab have already been reviewed. Dr. Castillo said that after the biology section completes its training program, there will be one part-time and 11 full-time report writers and nine employees reviewing cases that return from the commercial laboratory. She said 12 experienced report writers are in STRmix, a probabilistic genotyping software, training and three report writers had completed the training. Dr. Castillo reviewed challenges that impacted the forensic biology section's progress with training and its backlog last year,

including HFSC's facility move, the outsource lab's unanticipated 120-day turnaround time, internal promotions that left vacancies and probabilistic genotyping training which has taken longer than anticipated. Dr. Castillo said moving forward, the forensic biology section may send one final outsource shipment using grant funds, but only if the outsource lab has the capacity to work the cases in a timely manner. She said ideally, the section will be able to work all cases in-house without outsourcing them.