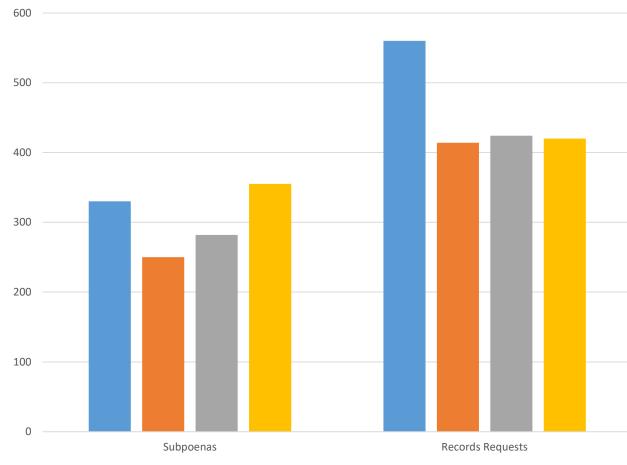

less, such as phones







### Detail data



#### **Key for Dashboard Section Pages**

Center of ring=total pending cases Ring=breakdown of age for all pending cases



<sup>7</sup> TAT= Turnaround Time MTD= Month to date Critical age=30 days Critical pending=requests open over 30 days

#### **Key for Dashboard Historical Pages 1/2**

#### **Date Range**



#### Type of testing

33



#### **Selected Time Frame Averages**



Requests more than 30 days old are considered to be backlogged requests

#### Data broken down by month



**TAT= Turnaround Time** 

Key for Dashboard Historical Pages 2/2



# Client Services and Case Management (CS/CM)



### CS/CM – January



### Evidence Handling

Total Items by Section



### CS/CM – January

### Administrative



Subpoenas & Record Requests



■ October ■ November ■ December ■ January

### **Time Categories - January**

35

### **Evidence Handling**





SUSCESCIENCE SUSCE

For monthly totals refer to historical data on slides 15 and 16



#### **Requests Completed**





Requests more than 30 days old are considered to be backlogged requests



Requests Completed w/in 30 Days







SCIENCE OF THE SCIENC

#### Date Range

3/1/2019 1/31/2020

#### **Total TAT by Month**





#### **Selected Time Frame Averages**



#### **Requests Completed**





Requests more than 30 days old are considered to be backlogged requests







## Seized Drugs





SC SCIENCE C SCIENCE

For monthly totals refer to historical data on slides 23 and 24



2019

October

2019

November

2019

December

2019

January

2020

#### **Requests Completed**