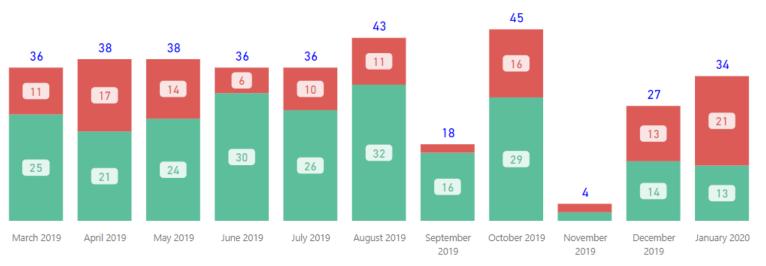

ests

Requests Completed w/in 30 Days Requests Completed > 30 Days Old Total Completed

February

2019

January 2019



# Toxicology





SCIENCE CENT

For monthly totals refer to historical data on slides 27 and 28



#### **Requests Completed**





Requests more than 30 days old are considered to be backlogged requests



#### Requests Completed w/in 30 Days







For monthly totals refer to historical data on slides 30 and 31



#### **Requests Completed**





Requests more than 30 days old are considered to be backlogged requests



Requests Completed w/in 30 Days





### Firearms





SC SCLENCE

For monthly totals refer to historical data on slides 33 and 34

#### Date Range



#### **Total TAT by Month**





#### **Selected Time Frame Averages**



#### **Requests Completed**



| <b>Received to Complete</b>      |  |  |
|----------------------------------|--|--|
| 355                              |  |  |
| Requests Completed               |  |  |
| 123                              |  |  |
| Requests Completed > 30 Days Old |  |  |
| 34.65 %                          |  |  |
| % Completed > 30 Days Old        |  |  |
|                                  |  |  |
|                                  |  |  |

Requests more than 30 days old are considered to be backlogged requests



#### Requests Completed w/in 30 Days







| Open (                                                          | Quality Rep | Quality TAT    |                        |
|-----------------------------------------------------------------|-------------|----------------|------------------------|