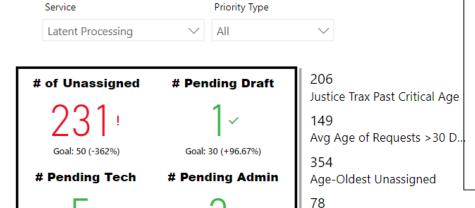

## Latent Print Section

Backlog in comparisons: 2,310 Backlog in processing: 206

## Why has the backlog increased?

- Improved CSU training in latent lifts means more items per case making it more time consuming to complete a case
- Currently four examiners in training