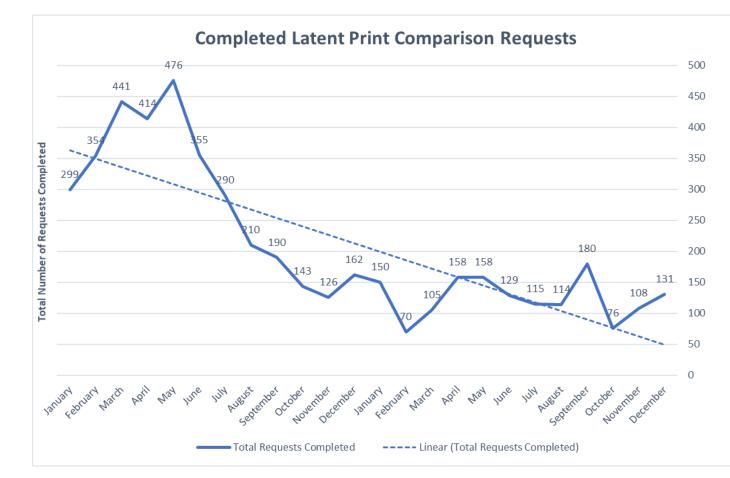

# Impact on requests completed

#### So, what happened?

- Our Crime Scene Unit got really proficient at collecting latent print evidence
- As a consequence, the number of latent prints contained in a case increased
- Their quality of work increased leading to more hits and identifications
- Turnaround times slowed as cases take longer to complete

### **Impact of Case Completions over 2 years**

#### **Completed by Month**