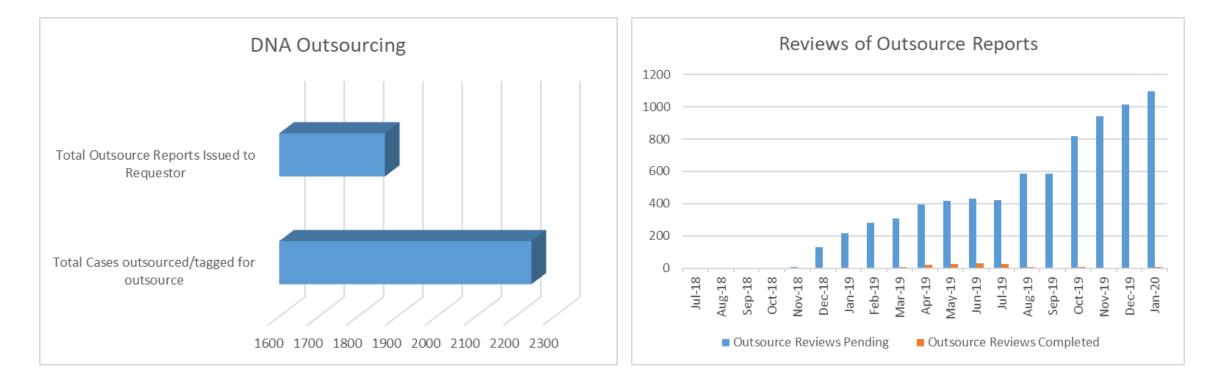

- H. Chairwoman Mitchell presented the board with a resolution to designate the annual selection of the Vice Chair of the board to coincide with the annual appointment of HFSC's corporate officers. Dr. McPherson made a motion to pass Resolution 2020-001. Mr. Hilder seconded the motion. The motion passed unanimously.
- I. Dr. Peter Stout, president and CEO, gave the president's report. Dr. Stout reviewed HFSC's overall turnaround time and requests for December 2019. Dr. Stout gave a staffing update and shared certifications earned by staff. He said HFSC has completed the lab-wide move to 500 Jefferson and all disciplines are operational. Dr. Stout said the toxicology section resumed blood alcohol analysis on December 30, but drug analysis will not restart until later this year after the section validates two new instruments. Dr. Stout shared the findings of a needs assessment required by the 2016 Justice for All Act. He said the National Institute of Justice (NIJ) report revealed an annual \$640 million resource gap in forensics, noting there are 570,000 backlogged requests nationwide. Dr. Stout said seized drugs composed the majority of the backlogged requests, in part due to the nation's opioid crisis. He said the NIJ's report also showed forensic science operations provide about a 5,000 percent social return on investment, noting there is a \$20,000 social welfare saving from entering just one DNA profile into the national DNA database. Dr. Stout said the report praised HFSC for its transparency, eDiscovery website, and the latent print section's preliminary investigative reports, which were hailed as a process improvement. Dr. Stout shared details of a recent case in which new DNA analysis has excluded a man convicted and incarcerated for a 2010 murder. A jury convicted Lydell Grant in 2012 for the fatal stabbing that occurred in the parking lot of a Houston nightclub. Dr. Stout said that conviction was largely based on testimony from six eyewitnesses who identified Mr. Grant as the killer in a photo array. He said the Houston Police Department's DNA section reported the DNA evidence as inconclusive at that time, meaning analysts could not determine if Mr. Grant's profile was included or excluded from the items. Dr. Stout said the Innocence Project took on the case. In retesting, analysts used a new DNA analytical method, probabilistic genotyping, to interpret the evidence that excluded Mr. Grant and developed a different profile that was uploaded into the National DNA database. The profile got a hit, pointing to another suspect. HPD located the suspect in Atlanta, Ga. where he confessed to the murder. Dr. Stout said that Mr. Grant has been freed from jail as he waits for a ruling of "actual innocence." Dr. Stout said that since the incident, improvements have been made to the wording used in DNA reports. He said this case will be used to continue conversations regarding how data gets used and interpreted when it comes to complex DNA mixtures, in addition to showcasing the importance of unbiased testimony and transparency.
- J. Dr. Amy Castillo, vice president and chief operations officer, presented an operations report. Dr. Castillo gave an overview of turnaround times and backlogs. She updated the board about the forensic biology/DNA section's backlog and its outsourcing and training project. She said there are 242 backlogged cases inhouse, down from 1,086 cases in July 2018. However, 977 cases analyzed by a commercial DNA company are awaiting review to determine eligibility for upload into the National DNA database, or CODIS. Dr. Castillo said another 1,771 cases completed by the commercial lab have already been reviewed. Dr. Castillo said that after the biology section completes its training program, there will be one part-time and 11 full-time report writers and nine employees reviewing cases that return from the commercial laboratory. She said 12 experienced report writers are in STRmix, a probabilistic genotyping software, training and three report writers had completed the training. Dr. Castillo reviewed challenges that impacted the forensic biology section's progress with training and its backlog last year,

including HFSC's facility move, the outsource lab's unanticipated 120-day turnaround time, internal promotions that left vacancies and probabilistic genotyping training which has taken longer than anticipated. Dr. Castillo said moving forward, the forensic biology section may send one final outsource shipment using grant funds, but only if the outsource lab has the capacity to work the cases in a timely manner. She said ideally, the section will be able to work all cases in-house without outsourcing them.