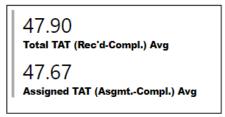

| ~ | 32                          | 2019-078   | 55267       |  |  |
| *Reports without a Workflow Id# are not included in the Avg Age |   |                             |            |             |  |  |

|   | Quality TAT              |  |
|---|--------------------------|--|
| ^ | 42                       |  |
|   | Goal: 40, 41             |  |
|   | Avg Age of Open Reports* |  |
|   | 109                      |  |
|   |                          |  |
| ~ | Quality Filter           |  |
|   | Biology/DNA              |  |

 $\sim$ 



SULAR COULAR COU

For monthly totals refer to historical data on slides 59 and 60

| 1/1/2019 1/31 |
|---------------|
|---------------|

#### **Total TAT by Month**



## Request Type Screening Request Type All

#### **Selected Time Frame Averages**



#### **Requests Completed**





Requests more than 30 days old are considered to be backlogged requests









 $\sim$ 

| Open Quality Reports                                            |            |     |   | Quality TAT             |
|-----------------------------------------------------------------|------------|-----|---|-------------------------|
| Qualtrax ID                                                     | Workflow # | Age | ^ | 42                      |
| 33435                                                           | 2018-085   | 353 |   |                         |
| 34624                                                           | 2018-094   | 335 |   | Goal: 40, 41            |
| 47766                                                           | 2019-043   | 142 |