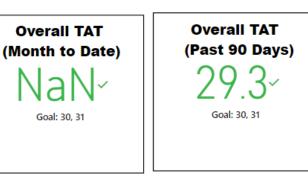

#### So, what happened?

- Our Crime Scene Unit got really proficient at collecting latent print evidence
- As a consequence, the number of latent prints contained in a case increased
- Their quality of work increased leading to more hits and identifications
- Turnaround times slowed as cases take longer to complete