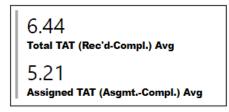

>Total TAT (Rec'd-Compl.) Avg   |
|-----------------------------------------|
| 27.28<br>Assigned TAT (AsgmtCompl.) Avg |

**Requests Completed** 





Requests more than 30 days old are considered to be backlogged requests





April 2019 May 2019 June 2019 July 2019

August

2019

September

2019

October

2019

November

2019

December

2019

January

2020



January

2019

February

2019

March

2019

\* months with zero activity are not calculated into the average

## Digital Multi-Media







For monthly totals refer to historical data on slides 74 and 75



**Total TAT by Month** 



| Request Type  |        |  |  |
|---------------|--------|--|--|
| AV Call Out   | $\sim$ |  |  |
| Priority Type |        |  |  |
| All           | $\sim$ |  |  |

#### Selected Time Frame Averages



**Requests Completed** 





Requests more than 30 days old are considered to be backlogged requests









For monthly totals refer to historical data on slides 77 and 78



| 3/1/2019 | 1/31/2020 |
|----------|-----------|
|----------|-----------|

#### **Total TAT by Month**



# Request Type AV Examination \scale Priority Type \scale All \scale

#### **Selected Time Frame Averages**



#### **Requests Completed**



| <b>Received to Complete</b>      |
|----------------------------------|
| 158                              |
| Requests Completed               |
| 22                               |
| Requests Completed > 30 Days Old |
| 13.92 %                          |
| % Completed > 30 Days Old        |
|                                  |

Requests more than 30 days old are con