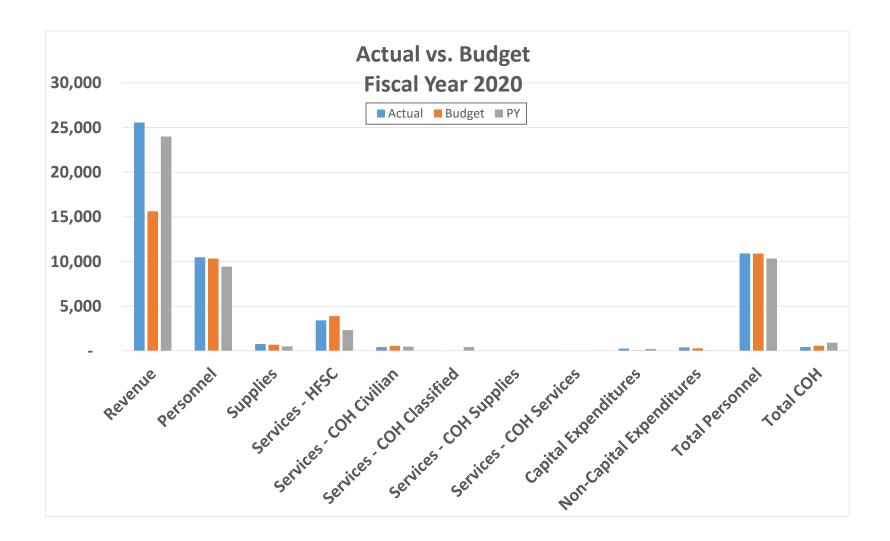

- K. Mr. David Leach, CFO and treasurer, said HFSC's budget is on track. Mr. Leach said HFSC has reached the halfway point of the fiscal year and that he will ask the board to approve a new budget at the March board meeting. Mr. Leach said he anticipates asking the board to approve budget reallocations at the February meeting. Mr. Leach reviewed financial charts and grant spending.
- L. Mr. Jerry Pena, director of the crime scene unit (CSU) and digital multimedia division, said two CSU supervisors had resigned and that HFSC is recruiting internally to fill the vacancies. Mr. Pena said he is working to have new crime scene investigators trained at the National Forensic Academy in Tennessee to decrease pressure and interruptions to the section when training is done internally. He said training new CSIs in this manner will be cost-effective and will eliminate the need to remove experienced staff from their duties to train others. Mr. Pena showed the board photos of two new CSU vehicles that HFSC purchased. He said each vehicle cost about \$30,000. Mr. Pena also shared images of the vehicle examination bay and said Mr. Charles Evans, director of business development, would share details about upcoming in his report.
- M. Ms. Robin Guidry, DNA technical leader, gave the board an overview of probabilistic genotyping and explained why HFSC will be implementing this interpretative method in the forensic biology/DNA section. Ms. Guidry said the probabilistic approach uses biological modeling, statistical theory, algorithms and probability distributions to infer likelihood ratios. This means the software gives a statistical value to which of two hypotheses is more likely. She said probabilistic genotyping allows analysts to make better use of the data because the software can do math that is too complex for human interpretation. Ms. Guidry said technology and science are improving, but that also complicates the data, making it more difficult to interpret. She said as a result, analysts need to improve their ability to interpret and make better use of the data being provided. HFSC will be using STRmix, one of the available probabilistic genotyping softwares. The software minimizes some weaknesses in the current methods, including removing some inherent bias in part because of the complex math the software can perform. Ms. Guidry said STRmix allows for better interpretation of complex mixtures that include several different DNA profiles. She said the concepts used in the software are new to forensics but have long been used in other fields, such as code breaking and aeronautics. Ms. Guidry said STRmix does not remove the human element and it will likely take analysts longer to complete each case because there will be more data to interpret. Ms. Guidry said stakeholders will likely ask the section to re-analyze old cases that were uninterpretable using the old methods. This too may impact the section's turnaround time. She shared that upgrades to STRmix will be implemented over time. Director Blancett asked Ms. Guidry if the forensic biology section will need to revalidate equipment after upgrades are implemented. Ms. Guidry said that validations will need to be redone, but the upgrades implemented over time will benefit casework and will be selected on an as-needed basis. Ms. Guidry told the board that the use of the software is being challenged in some court cases, including an instance in October