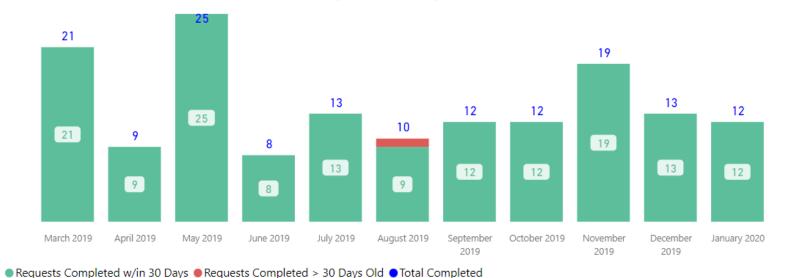

a broken down by month



**TAT= Turnaround Time** 

Key for Dashboard Historical Pages 2/2



# Client Services and Case Management (CS/CM)



### CS/CM – January



### Evidence Handling

Total Items by Section



### CS/CM – January

### Administrative



Subpoenas & Record Requests



■ October ■ November ■ December ■ January

### **Time Categories - January**

35

### **Evidence Handling**





SUSCESCIENCE SUSCE

For monthly totals refer to historical data on slides 15 and 16



#### **Requests Completed**





Requests more than 30 days old are considered to be backlogged requests



Requests Completed w/in 30 Days







SCIENCE OF THE SCIENC

#### Date Range

3/1/2019 1/31/2020

#### **Total TAT by Month**





#### **Selected Time Frame Averages**



#### **Requests Completed**





Requests more than 30 days old are considered to be backlogged requests







## Seized Drugs





SC SCIENCE C SCIENCE

For monthly totals refer to historical data on slides 23 and 24



2019

October

2019

November

2019

December

2019

January

2020

#### **Requests Completed**

March 2019 April 2019 May 2019 June 2019 July 2019 August 2019 September





Requests more than 30 days old are considered to be backlogged requests

Requests Completed w/in 30 Days Requests Completed > 30 Days Old Total Completed

February

2019

January 2019



# Toxicology





SCIENCE CENT

For monthly totals refer to historical data on slides 27 and 28



#### **Requests Completed**





Requests more than 30 days old are considered to be backlogged requests



#### Requests Completed w/in 30 Days