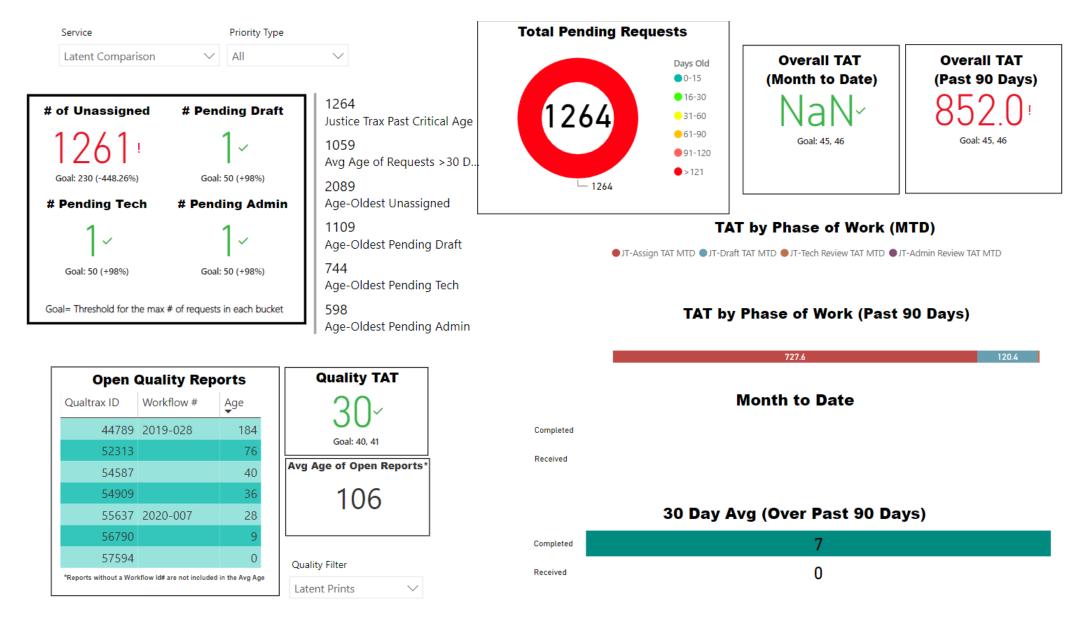

## Latent Print Section

Backlog in comparisons: 2,310 Backlog in processing: 206

## Why has the backlog increased?

- Improved CSU training in latent lifts means more items per case making it more time consuming to complete a case
- Currently four examiners in training

## The plan:

- Four examiners in new training pilot program: completion December 2020
- Ensure that as CSU grows we account for expansion in latent prints
- Lean six sigma process improvement project will look for opportunities for improvement and consider staffing needs to meet casework demands