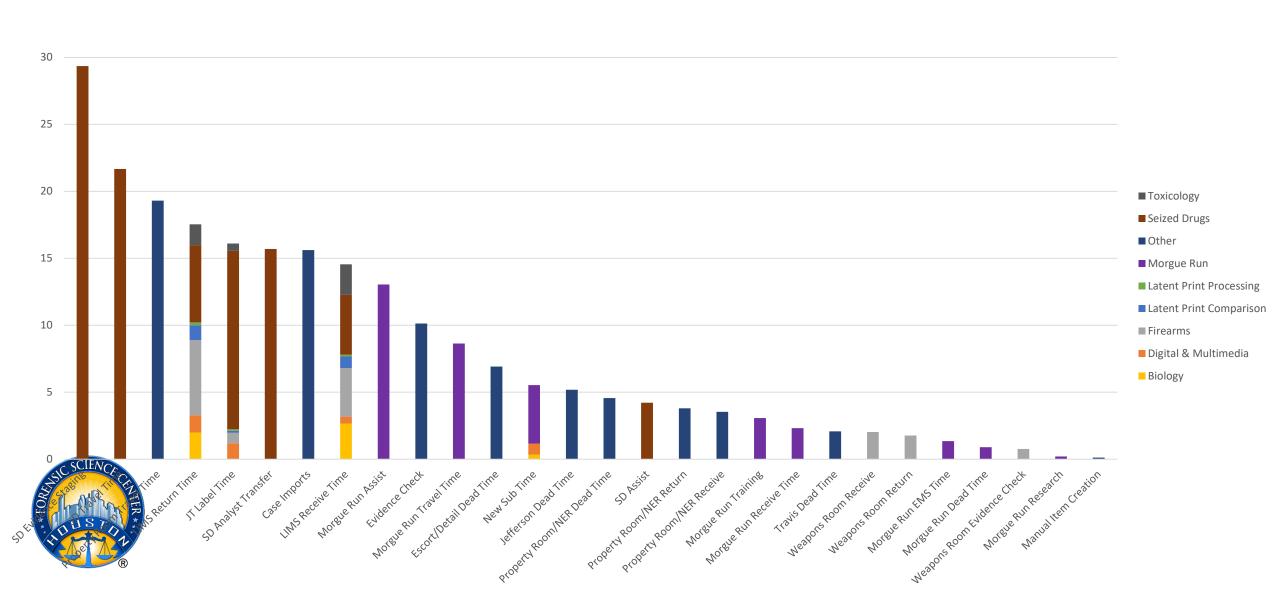

ending cases Ring=breakdown of age for all pending cases



<sup>7</sup> TAT= Turnaround Time MTD= Month to date Critical age=30 days Critical pending=requests open over 30 days

#### **Key for Dashboard Historical Pages 1/2**

#### **Date Range**



#### Type of testing

33



#### **Selected Time Frame Averages**



Requests more than 30 days old are considered to be backlogged requests

#### Data broken down by month



**TAT= Turnaround Time** 

Key for Dashboard Historical Pages 2/2



# Client Services and Case Management (CS/CM)



### CS/CM – January



### Evidence Handling

Total Items by Section



### CS/CM – January

### Administrative



Subpoenas & Record Requests



■ October ■ November ■ December ■ January

### **Time Categories - January**

35

### **Evidence Handling**





SUSCESCIENCE SUSCE

For monthly totals refer to historical data on slides 15 and 16



#### **Requests Completed**





Requests more than 30 days old are considered to be backlogged requests



Requests Completed w/in 30 Days







SCIENCE OF THE SCIENC

#### Date Range

3/1/2019 1/31/2020

#### **Total TAT by Month**





#### **Selected Time Frame Averages**



#### **Requests Completed**





Requests more than 30 days old are considered to be backlogged requests







## Seized Drugs





SC SCIENCE C SCIENCE

For monthly totals refer to historical data on slides 23 and 24



2019

October

2019

November

2019

December

2019

January

2020

#### **Requests Completed**

March 2019 April 2019 May 2019 June 2019 July 2019 August 2019 September





Requests more than 30 days old