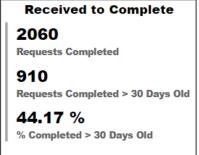

Requests Completed w/in 30 Days

Requests Completed w/in 30 Days Requests Completed > 30 Days Old % Completed > 30 Days Old Total