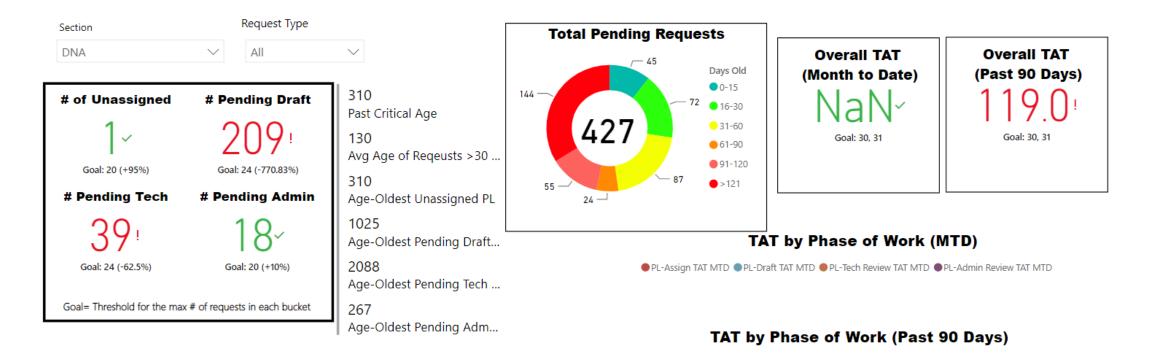

- H. Chairwoman Mitchell presented the board with a resolution to designate the annual selection of the Vice Chair of the board to coincide with the annual appointment of HFSC's corporate officers. Dr. McPherson made a motion to pass Resolution 2020-001. Mr. Hilder seconded the motion. The motion passed unanimously.
- I. Dr. Peter Stout, president and CEO, gave the president's report. Dr. Stout reviewed HFSC's overall turnaround time and requests for December 2019. Dr. Stout gave a staffing update and shared certifications earned by staff. He said HFSC has completed the lab-wide move to 500 Jefferson and all disciplines are operational. Dr. Stout said the toxicology section resumed blood alcohol analysis on December 30, but drug analysis will not restart until later this year after the section validates two new instruments. Dr. Stout shared the findings of a needs assessment required by the 2016 Justice for All Act. He said the National Institute of Justice (NIJ) report revealed an annual \$640 million resource gap in forensics, noting there are 570,000 backlogged requests nationwide. Dr. Stout said seized drugs composed the majority of the backlogged requests, in part due to the nation's opioid crisis. He said the NIJ's report also showed forensic science operations provide about a 5,000 percent social return on investment, noting there is a \$20,000 social welfare saving from entering just one DNA profile into the national DNA database. Dr. Stout said the report praised HFSC for its transparency, eDiscovery website, and the latent print section's preliminary investigative reports, which were hailed as a process improvement. Dr. Stout shared details of a recent case in which new DNA analysis has excluded a man convicted and incarcerated for a 2010 murder. A jury convicted Lydell Grant in 2012 for the fatal stabbing that occurred in the parking lot of a Houston nightclub. Dr. Stout said that conviction was largely based on testimony from six eyewitnesses who identified Mr. Grant as the killer in a photo array. He said the Houston Police Department's DNA section reported the DNA evidence as inconclusive at that time, meaning analysts could not determine if Mr. Grant's profile was included or excluded from the items. Dr. Stout said the Innocence Project took on the case. In retesting, analysts used a new DNA analytical method, probabilistic genotyping, to interpret the evidence that excluded Mr. Grant and developed a different profile that was uploaded into the National DNA database. The profile got a hit, pointing to another suspect. HPD located the suspect in Atlanta, Ga. where he confessed to the murder. Dr. Stout said that Mr. Grant has been freed from jail as he waits for a ruling of "actual innocence." Dr. Stout said that since the incident, improvements have been made to the wording used in DNA reports. He said this case will be used to continue conversations regarding how data gets used and interpreted when it comes to complex DNA mixtures, in addition to showcasing the importance of unbiased testimony and transparency.
- J. Dr. Amy Castillo, vice president and chief operations officer, presented an operations report. Dr. Castillo gave an overview of turnaround times and backlogs. She updated the board about the forensic biology/DNA section's backlog and its outsourcing and training project. She said there are 242 backlogged cases inhouse, down from 1,086 cases in July 2018. However, 977 cases analyzed by a commercial DNA company are awaiting review to determine eligibility for upload into the National DNA database, or CODIS. Dr. Castillo said another 1,771 cases completed by the commercial lab have already been reviewed. Dr. Castillo said that after the biology section completes its training program, there will be one part-time and 11 full-time report writers and nine employees reviewing cases that return from the commercial laboratory. She said 12 experienced report writers are in STRmix, a probabilistic genotyping software, training and three report writers had completed the training. Dr. Castillo reviewed challenges that impacted the forensic biology section's progress with training and its backlog last year,

including HFSC's facility move, the outsource lab's unanticipated 120-day turnaround time, internal promotions that left vacancies and probabilistic genotyping training which has taken longer than anticipated. Dr. Castillo said moving forward, the forensic biology section may send one final outsource shipment using grant funds, but only if the outsource lab has the capacity to work the cases in a timely manner. She said ideally, the section will be able to work all cases in-house without outsourcing them.