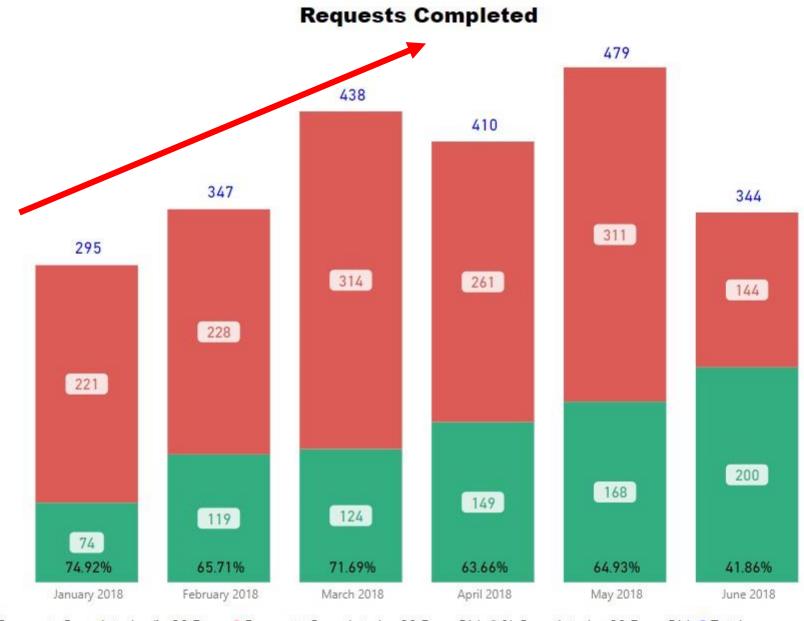

### **Impact of Case Completions over 2 years**

#### **Completed by Month**

#### So, what happened?

- Our Crime Scene Unit got really proficient at collecting latent print evidence
- As a consequence, the number of latent prints contained in a case increased
- Their quality of work increased leading to more hits and identifications
- Turnaround times slowed as cases take longer to complete