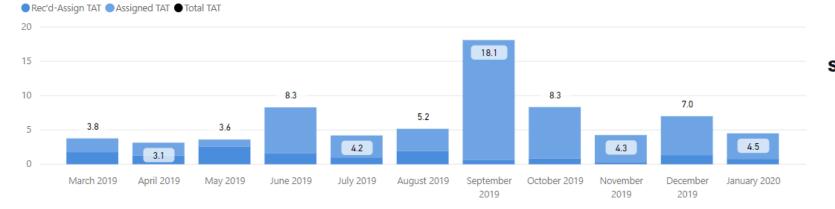

8

386

#### For monthly totals refer to historical data on slides 70 and 71



#### **Total TAT by Month**

Rec'd-Assign TAT Assigned TAT Total TAT





#### **Selected Time Frame Averages**

| 73.43<br>Total TAT (Rec'd-Compl.) Avg   |
|-----------------------------------------|
| 27.28<br>Assigned TAT (AsgmtCompl.) Avg |

**Requests Completed** 





Requests more than 30 days old are considered to be backlogged requests





April 2019 May 2019 June 2019 July 2019

August

2019

September

2019

October

2019

November

2019

December

2019

January

2020



January

2019

February

2019

March

2019

\* months with zero activity are not calculated into the average

## Digital Multi-Media







For monthly totals refer to historical data on slides 74 and 75



**Total TAT by Month** 



| Request Type  |        |  |  |
|---------------|--------|--|--|
| AV Call Out   | $\sim$ |  |  |
| Priority Type |        |  |  |
| All           | $\sim$ |  |  |

#### Selected Time Frame Averages



**Requests Completed** 





Requests more than 30 days old are considered to be backlogged requests









For monthly totals refer to historical data on slides 77 and 78



| 3/1/2019 | 1/31/2020 |
|----------|-----------|
|----------|-----------|

#### **Total TAT by Month**



# Request Type AV Examination \scale Priority Type \scale All \scale

#### **Selected Time Frame Averages**



#### **Requests Completed**



| <b>Received to Complete</b>      |
|----------------------------------|
| 158                              |
| Requests Completed               |
| 22