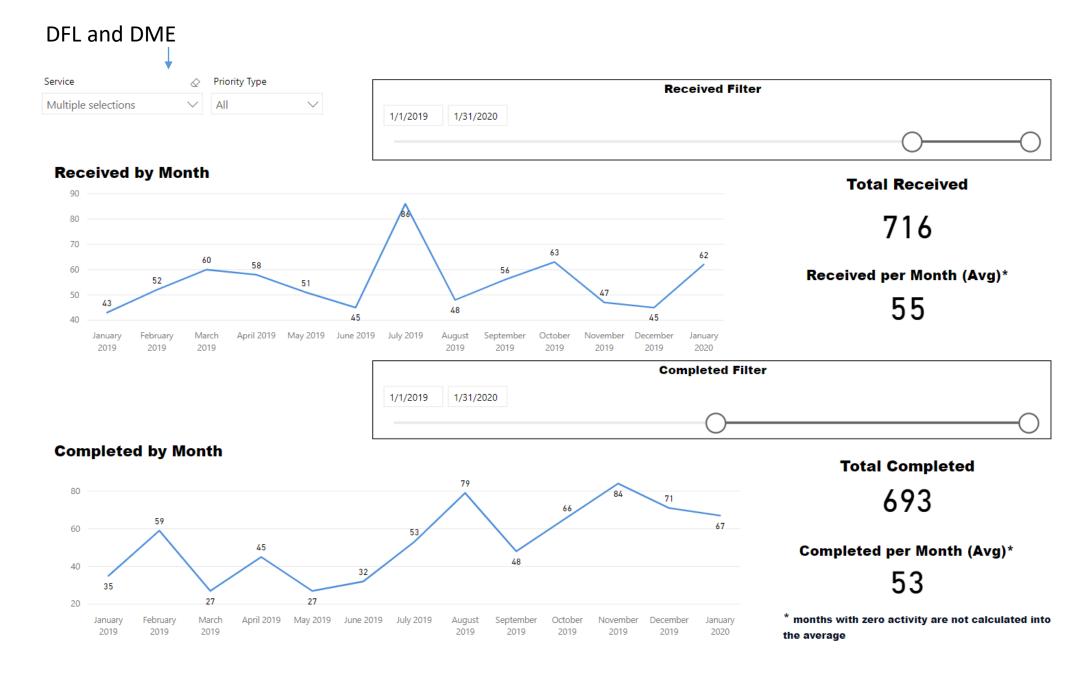

- H. Chairwoman Mitchell presented the board with a resolution to designate the annual selection of the Vice Chair of the board to coincide with the annual appointment of HFSC's corporate officers. Dr. McPherson made a motion to pass Resolution 2020-001. Mr. Hilder seconded the motion. The motion passed unanimously.
- I. Dr. Peter Stout, president and CEO, gave the president's report. Dr. Stout reviewed HFSC's overall turnaround time and requests for December 2019. Dr. Stout gave a staffing update and shared certifications earned by staff. He said HFSC has completed the lab-wide move to 500 Jefferson and all disciplines are operational. Dr. Stout said the toxicology section resumed blood alcohol analysis on December 30, but drug analysis will not restart until later this year after the section validates two new instruments. Dr. Stout shared the findings of a needs assessment required by the 2016 Justice for All Act. He said the National Institute of Justice (NIJ) report revealed an annual \$640 million resource gap in forensics, noting there are 570,000 backlogged requests nationwide. Dr. Stout said seized drugs composed the majority of the backlogged requests, in part due to the nation's opioid crisis. He said the NIJ's report also showed forensic science operations provide about a 5,000 percent social return on investment, noting there is a \$20,000 social welfare saving from entering just one DNA profile into the national DNA database. Dr. Stout said the report praised HFSC for its transparency, eDiscovery website, and the latent print section's preliminary investigative reports, which were hailed as a process improvement. Dr. Stout shared details of a recent case in which new DNA analysis has excluded a man convicted and incarcerated for a 2010 murder. A jury convicted Lydell Grant in 2012 for the fatal stabbing that occurred in the parking lot of a Houston nightclub. Dr. Stout said that conviction was largely based on testimony from six eyewitnesses who identified Mr. Grant as the killer in a photo array. He said the Houston Police Department's DNA section reported the DNA evidence as inconclusive at that time, meaning analysts could not determine if Mr. Grant's profile was included or excluded from the items. Dr. Stout said the Innocence Project took on the case. In retesting, analysts used a new DNA analytical method, probabilistic genotyping, to interpret the evidence that excluded Mr. Grant and developed a different profile that was uploaded into the National DNA database. The profile got a hit, pointing to another suspect. HPD located the suspect in Atlanta, Ga. where he confessed to the murder. Dr. Stout said that Mr. Grant has been freed from jail as he waits for a ruling of "actual innocence." Dr. Stout said that since the incident, improvements have been made to the wording used in DNA reports. He said this case will be used to continue conversations regarding how data gets used and interpreted when it comes to complex DNA mixtures, in addition to showcasing the importance of unbiased testimony and transparency.
- J. Dr. Amy Castillo, vice president and chief operations officer, presented an operations report. Dr. Castillo gave an overview of turnaround times and backlogs. She updated the board about the forensic biology/DNA section's backlog and its outsourcing and training project. She said there are 242 backlogged cases inhouse, down from 1,086 cases in July 2018. However, 977 cases analyzed by a commercial DNA company are awaiting review to determine eligibility for upload into the National DNA database, or CODIS. Dr. Castillo said another 1,771 cases completed by the commercial lab have already been reviewed. Dr. Castillo said that after the biology section completes its training program, there will be one part-time and 11 full-time report writers and nine employees reviewing cases that return from the commercial laboratory. She said 12 experienced report writers are in STRmix, a probabilistic genotyping software, training and three report writers had completed the training. Dr. Castillo reviewed challenges that impacted the forensic biology section's progress with training and its backlog last year,

including HFSC's facility move, the outsource lab's unanticipated 120-day turnaround time, internal promotions that left vacancies and probabilistic genotyping training which has taken longer than anticipated. Dr. Castillo said moving forward, the forensic biology section may send one final outsource shipment using grant funds, but only if the outsource lab has the capacity to work the cases in a timely manner. She said ideally, the section will be able to work all cases in-house without outsourcing them.