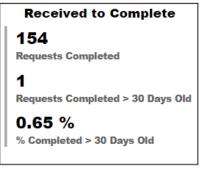

broken down by month



**TAT= Turnaround Time** 

Key for Dashboard Historical Pages 2/2



# Client Services and Case Management (CS/CM)



### CS/CM – January



### Evidence Handling

Total Items by Section



### CS/CM – January

### Administrative



Subpoenas & Record Requests



■ October ■ November ■ December ■ January

### **Time Categories - January**

35

### **Evidence Handling**





SUSCESCIENCE SUSCE

For monthly totals refer to historical data on slides 15 and 16



#### **Requests Completed**





Requests more than 30 days old are considered to be backlogged requests



Requests Completed w/in 30 Days







SCIENCE OF THE SCIENC

#### Date Range

3/1/2019 1/31/2020

#### **Total TAT by Month**





#### **Selected Time Frame Averages**



#### **Requests Completed**





Requests more than 30 days old are considered to be backlogged requests







## Seized Drugs





SC SCIENCE C SCIENCE

For monthly totals refer to historical data on slides 23 and 24



2019

October

2019

November

2019

December

2019

January

2020

#### **Requests Completed**

March 2019 April 2019 May 2019 June 2019 July 2019 August 2019 September





Requests more than 30 days old are considered to be backlogged requests

Requests Completed w/in 30 Days Requests Completed > 30 Days Old Total Completed

February

2019

January 2019



# Toxicology





SCIENCE CENT

For monthly totals refer to historical data on slides 27 and 28



#### **Requests Completed**





Requests more than 30 days old are considered to be backlogged requests



#### Requests Completed w/in 30 Days