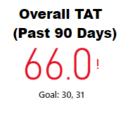

elected Time Frame Averages**



Requests more than 30 days old are considered to be backlogged requests



#### ● Requests Completed w/in 30 Days ● Requests Completed > 30 Days Old ● Total Completed





### Latent Prints



#### Requests Received after 2/1/2019 (to allow for targets on incoming requests vs historical backlog)



For overall (incoming and historical backlog) monthly totals refer to historical data on slides 67 and 68

#### Requests Received prior to 2/1/2019 (to allow for targets on incoming requests vs historical backlog)





#### **Total TAT by Month**

Rec'd-Assign TAT Assigned TAT Total TAT





#### **Selected Time Frame Averages**



#### **Requests Completed**





Requests more than 30 days old are considered to be backlogged requests







Goal: 30 (+90%)







#### TAT by Phase of Work (MTD)

● JT-Assign TAT MTD ● JT-Draft TAT MTD ● JT-Tech Review TAT MTD ● JT-Admin Review TAT MTD

#### TAT by Phase of Work (Past 90 Days)



| SIC SCI | NCE |
|---------|-----|
| S.      | E.  |
| 2       | M E |
| * DUS   | TOX |
| N.      | T   |
|         | R   |

| Q       | <b>Open Quality Reports</b> |                            |                         |  |  |
|---------|-----------------------------|----------------------------|-------------------------|--|--|
|         | Age                         | Workflow #                 | Qualtrax ID             |  |  |
|         | 76                          |                            | 52313                   |  |  |
|         | 40                          |                            | 54587