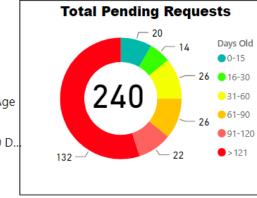

## Latent Print Section

Backlog in comparisons: 2,310 Backlog in processing: 206