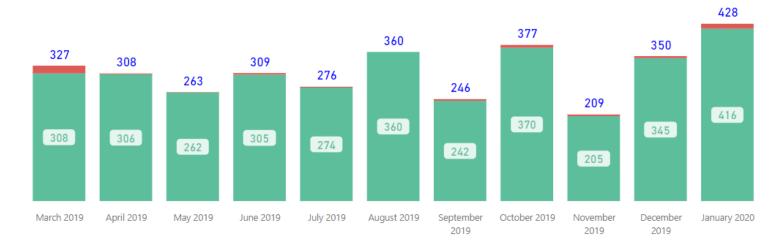

<b>7</b>                                                      |             | Quality Filter |                        |
| *Reports without a Workflow Id# are not included in the Avg Age |             |                | Firearms $\checkmark$  |



| Overall TAT           | Overall TAT    |  |  |
|-----------------------|----------------|--|--|
| (Month to Date)       | (Past 90 Days) |  |  |
| NaN~                  | 9.5 !          |  |  |
| <sub>Goal: 7, 8</sub> | Goal: 7, 8     |  |  |
|                       |                |  |  |

#### TAT by Phase of Work (MTD)

JT-Assign TAT MTD JT-Draft TAT MTD JT-Tech Review TAT MTD JT-Admin Review TAT MTD

#### TAT by Phase of Work (Past 90 Days)



For monthly totals refer to historical data on slides 49 and 50





#### **Requests Completed**





Requests more than 30 days old are considered to be backlogged requests



#### Requests Completed w/in 30 Days





## Forensic Biology





 $\sim$ 

| <b>Open Quality Reports</b> |                            |     |             | Quality TAT             |
|-----------------------------|----------------------------|-----|-------------|-------------------------|
| Qualtrax ID                 | Workflow #                 | Age | ^           | 42                      |
| 33435                       | 2018-085                   | 353 |             | 12                      |
| 34624                       | 2018-094                   | 335 |             | Goal: 40, 41            |
| 47766                       | 2019-043                   | 142 |             | Avg Age of Open Reports |
|