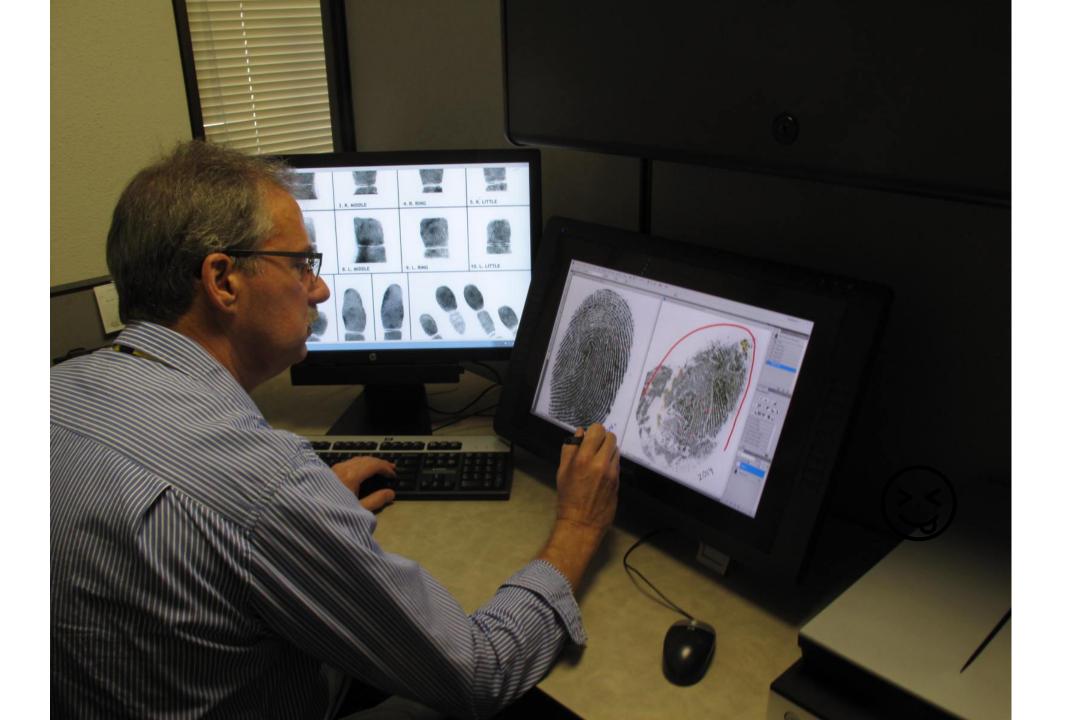

## Latent Print Section

Backlog in comparisons: 2,310 Backlog in processing: 206

## Why has the backlog increased?

- Improved CSU training in latent lifts means more items per case making it more time consuming to complete a case
- Currently four examiners in training

#### So, what happened?

- Our Crime Scene Unit got really proficient at collecting latent print evidence
- As a consequence, the number of latent prints contained in a case increased
- Their quality of work increased leading to more hits and identifications
- Turnaround times slowed as cases take longer to complete