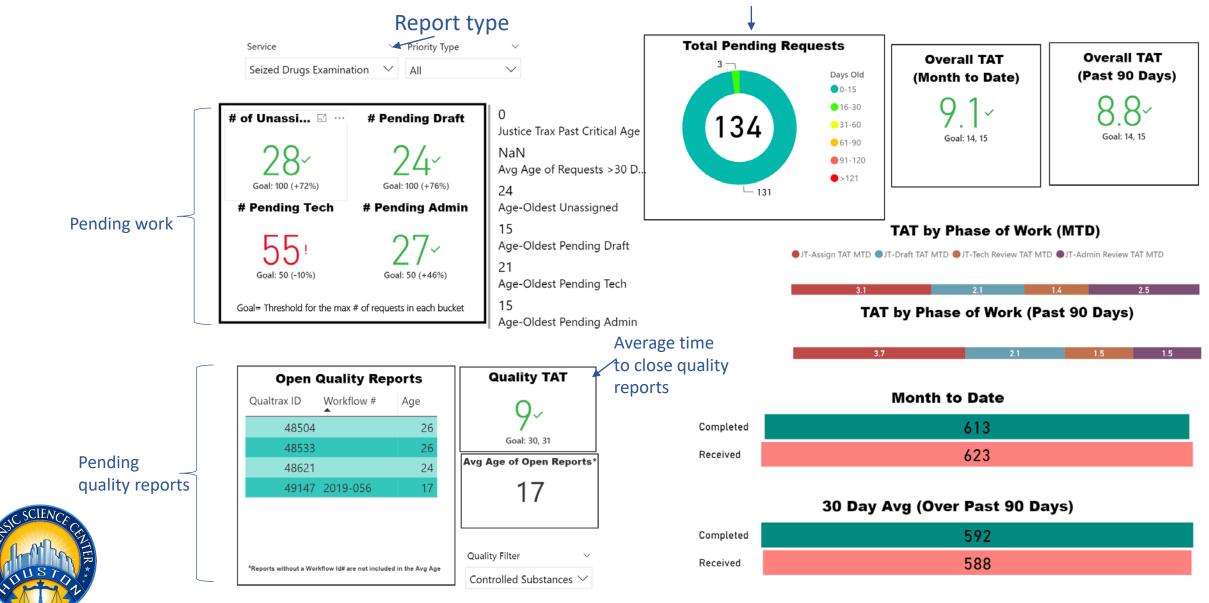

#### Requests Completed by Section

#### Average Turnaround Time for January 2020