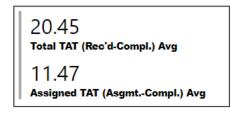

March

2019

\* months with zero activity are not calculated into the average

## Digital Multi-Media







For monthly totals refer to historical data on slides 74 and 75



**Total TAT by Month** 



| Request Type  |        |  |  |
|---------------|--------|--|--|
| AV Call Out   | $\sim$ |  |  |
| Priority Type |        |  |  |
| All           | $\sim$ |  |  |

#### Selected Time Frame Averages



**Requests Completed** 





Requests more than 30 days old are considered to be backlogged requests









For monthly totals refer to historical data on slides 77 and 78



| 3/1/2019 | 1/31/2020 |
|----------|-----------|
|----------|-----------|

#### **Total TAT by Month**



# Request Type AV Examination \scale Priority Type \scale All \scale

#### **Selected Time Frame Averages**



#### **Requests Completed**



| <b>Received to Complete</b>      |
|----------------------------------|
| 158                              |
| Requests Completed               |
| 22                               |
| Requests Completed > 30 Days Old |
| 13.92 %                          |
| % Completed > 30 Days Old        |
|                                  |

Requests more than 30 days old are considered to be backlogged requests









SC SCHARCE CE

For monthly totals refer to historical data on slides 81 and 82



SCIENCE CERTIFICATION OF CONTRACT OF CONTR

For monthly totals refer to historical data on slides 81 and 82

#### DFL and DME







Requests more than 30 days old are considered to be backlogged requests



#### Requests Completed w/in 30 Days

**Date Range** 

**Reque