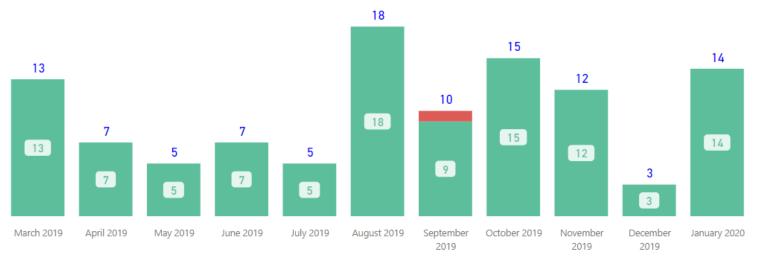

vg   |
|-----------------------------------------|
| 27.28<br>Assigned TAT (AsgmtCompl.) Avg |

**Requests Completed** 





Requests more than 30 days old are considered to be backlogged requests





April 2019 May 2019 June 2019 July 2019

August

2019

September

2019

October

2019

November

2019

December

2019

January

2020



January

2019

February

2019

March

2019

\* months with zero activity are not calculated into the average

## Digital Multi-Media







For monthly totals refer to historical data on slides 74 and 75



**Total TAT by Month** 



| Request Type  |        |  |  |
|---------------|--------|--|--|
| AV Call Out   | $\sim$ |  |  |
| Priority Type |        |  |  |
| All           | $\sim$ |  |  |

#### Selected Time Frame Averages



**Requests Completed** 





Requests more than 30 days old are considered to be backlogged requests









For monthly totals refer to historical data on slides 77 and 78



| 3/1/2019 | 1/31/2020 |
|----------|-----------|
|----------|-----------|

#### **Total TAT by Month**



# Request Type AV Examination \scale Priority Type \scale All \scale

#### **Selected Time Frame Averages**



#### **Requests Completed**



| <b>Received to Complete</b>      |
|----------------------------------|
| 158                              |
| Requests Completed               |
| 22                               |
| Requests Completed > 30 Days Old |
| 13.92 %                          |
| % Completed > 30 Days Old        |
|                                  |

Requests more than 30 days old are considered to be backlogged re