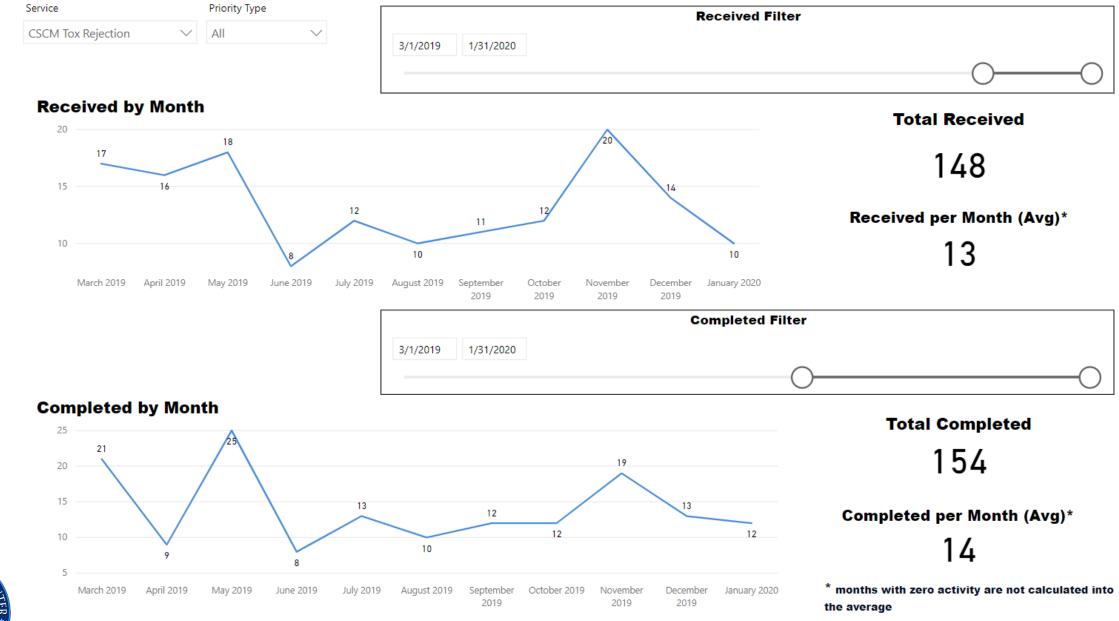

al Pages 2/2



# Client Services and Case Management (CS/CM)



### CS/CM – January



### Evidence Handling

Total Items by Section



### CS/CM – January

### Administrative



Subpoenas & Record Requests



■ October ■ November ■ December ■ January

### **Time Categories - January**

35

### **Evidence Handling**





SUSCESCIENCE SUSCE

For monthly totals refer to historical data on slides 15 and 16



#### **Requests Completed**





Requests more than 30 days old are considered to be backlogged requests



Requests Completed w/in 30 Days







SCIENCE OF THE SCIENC

#### Date Range

3/1/2019 1/31/2020

#### **Total TAT by Month**





#### **Selected Time Frame Averages**



#### **Requests Completed**





Requests more than 30 days old are considered to be backlogged requests







## Seized Drugs





SC SCIENCE C SCIENCE

For monthly totals refer to historical data on slides 23 and 24



2019

October

2019

November

2019

December

2019

January

2020

#### **Requests Completed**

March 2019 April 2019 May 2019 June 2019 July 2019 August 2019 September





Requests more than 30 days old are considered to be backlogged requests

Requests Completed w/in 30 Days Requests Completed > 30 Days Old Total Completed

February

2019

January 2019



# Toxicology





SCIENCE CENT

For monthly totals refer to historical data on slides 27 and 28



#### **Requests Completed**





Requests more than 30 days old are considered to be backlogged requests



#### Requests Completed w/in 30 Days







For monthly totals refer to historical data on slides 30 and 31



#### *