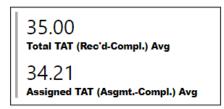

| Quality TAT                                             |
|-----------------------------|-----------------------------|-------------------|---------------------------------------------------------|
| Qualtrax ID                 | Workflow #                  | Age               | 34 !<br>Goal: 30, 31<br>Avg Age of Open Reports*<br>NaN |
| *Reports without a W        | orkflow Id# are not include | ed in the Avg Age | Quality Filter Digitial Forensics                       |





#### TAT by Phase of Work (MTD)

● JT-Assign TAT MTD ● JT-Draft TAT MTD ● JT-Tech Review TAT MTD ● JT-Admin Review TAT MTD

#### TAT by Phase of Work (Past 90 Days)



For monthly totals refer to historical data on slides 85 and 86



**Total TAT by Month** 





#### **Selected Time Frame Averages**









Requests more than 30 days old are considered to be backlogged requests





SCIENCE HAT HUS TOTAL