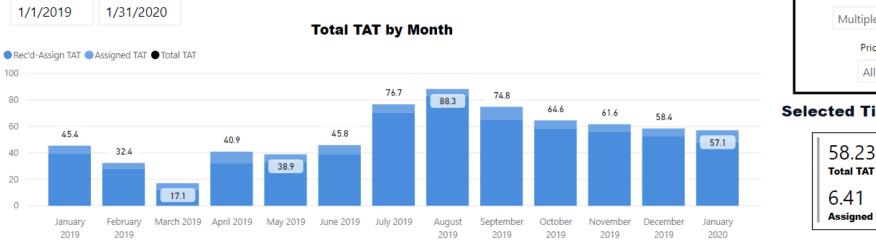

|

#### **Total TAT by Month**



# Request Type AV Examination \scale Priority Type \scale All \scale

#### **Selected Time Frame Averages**



#### **Requests Completed**



| <b>Received to Complete</b>      |
|----------------------------------|
| 158                              |
| Requests Completed               |
| 22                               |
| Requests Completed > 30 Days Old |
| 13.92 %                          |
| % Completed > 30 Days Old        |
|                                  |

Requests more than 30 days old are considered to be backlogged requests









SC SCHARCE CE

For monthly totals refer to historical data on slides 81 and 82



SCIENCE CERTIFICATION OF CONTRACT OF CONTR

For monthly totals refer to historical data on slides 81 and 82

#### DFL and DME







Requests more than 30 days old are considered to be backlogged requests



#### Requests Completed w/in 30 Days

**Date Range** 

**Requests Completed** 



#### **Selected Time Frame Averages**







### Crime Scene Unit





| <b>Open Quality Reports</b> |                             |                   | Quality TAT                                             |
|-----------------------------|-----------------------------|-------------------|---------------------------------------------------------|
| Qualtrax ID                 | Workflow #                  | Age               | 34 !<br>Goal: 30, 31<br>Avg Age of Open Reports*<br>NaN |
| *Reports without a W        | orkflow Id# are not include | ed in the Avg Age | Quality Filter Digitial Forensics                       |





#