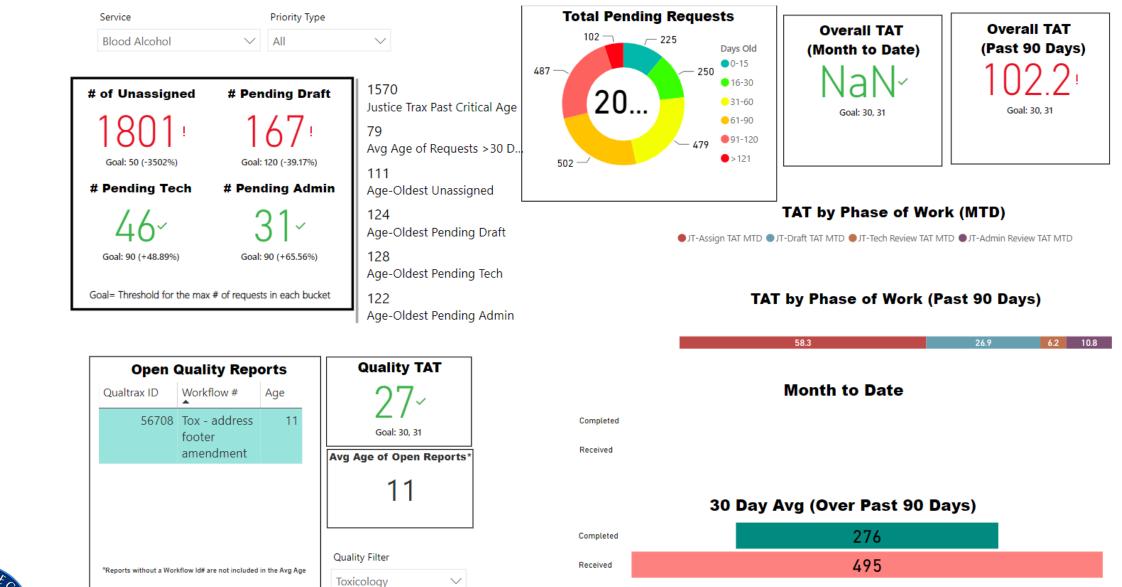

- H. Chairwoman Mitchell presented the board with a resolution to designate the annual selection of the Vice Chair of the board to coincide with the annual appointment of HFSC's corporate officers. Dr. McPherson made a motion to pass Resolution 2020-001. Mr. Hilder seconded the motion. The motion passed unanimously.
- I. Dr. Peter Stout, president and CEO, gave the president's report. Dr. Stout reviewed HFSC's overall turnaround time and requests for December 2019. Dr. Stout gave a staffing update and shared certifications earned by staff. He said HFSC has completed the lab-wide move to 500 Jefferson and all disciplines are operational. Dr. Stout said the toxicology section resumed blood alcohol analysis on December 30, but drug analysis will not restart until later this year after the section validates two new instruments. Dr. Stout shared the findings of a needs assessment required by the 2016 Justice for All Act. He said the National Institute of Justice (NIJ) report revealed an annual \$640 million resource gap in forensics, noting there are 570,000 backlogged requests nationwide. Dr. Stout said seized drugs composed the majority of the backlogged requests, in part due to the nation's opioid crisis. He said the NIJ's report also showed forensic science operations provide about a 5,000 percent social return on investment, noting there is a \$20,000 social welfare saving from entering just one DNA profile into the national DNA database. Dr. Stout said the report praised HFSC for its transparency, eDiscovery website, and the latent print section's preliminary investigative reports, which were hailed as a process improvement. Dr. Stout shared details of a recent case in which new DNA analysis has excluded a man convicted and incarcerated for a 2010 murder. A jury convicted Lydell Grant in 2012 for the fatal stabbing that occurred in the parking lot of a Houston nightclub. Dr. Stout said that conviction was largely based on testimony from six eyewitnesses who identified Mr. Grant as the killer in a photo array. He said the Houston Police Department's DNA section reported the DNA evidence as inconclusive at that time, meaning analysts could not determine if Mr. Grant's profile was included or excluded from the items. Dr. Stout said the Innocence Project took on the case. In retesting, analysts used a new DNA analytical method, probabilistic genotyping, to interpret the evidence that excluded Mr. Grant and developed a different profile that was uploaded into the National DNA database. The profile got a hit, pointing to another suspect. HPD located the suspect in Atlanta, Ga. where he confessed to the murder. Dr. Stout said that Mr. Grant has been freed from jail as he waits for a ruling of "actual innocence." Dr. Stout said that since the incident, improvements have been made to the wording used in DNA reports. He said this case will be used to continue conversations regarding how data gets used and interpreted when it comes to complex DNA mixtures, in addition to showcasing the importance of unbiased testimony and transparency.
- J. Dr. Amy Castillo, vice president and chief operations officer, presented an operations report. Dr. Castillo gave an overview of turnaround times and backlogs. She updated the board about the forensic biology/DNA section's backlog and its outsourcing and training project. She said there are 242 backlogged cases inhouse, down from 1,086 cases in July 2018. However, 977 cases analyzed by a commercial DNA company are awaiting review to determine eligibility for upload into the National DNA database, or CODIS. Dr. Castillo said another 1,771 cases completed by the commercial lab have already been reviewed. Dr. Castillo said that after the biology section completes its training program, there will be one part-time and 11 full-time report writers and nine employees reviewing cases that return from the commercial laboratory. She said 12 experienced report writers are in STRmix, a probabilistic genotyping software, training and three report writers had completed the training. Dr. Castillo reviewed challenges that impacted the forensic biology section's progress with training and its backlog last year,

including HFSC's facility move, the outsource lab's unanticipated 120-day turnaround time, internal promotions that left vacancies and probabilistic genotyping training which has taken longer than anticipated. Dr. Castillo said moving forward, the forensic biology section may send one final outsource shipment using grant funds, but only if the outsource lab has the capacity to work the cases in a timely manner. She said ideally, the section will be able to work all cases in-house without outsourcing them.