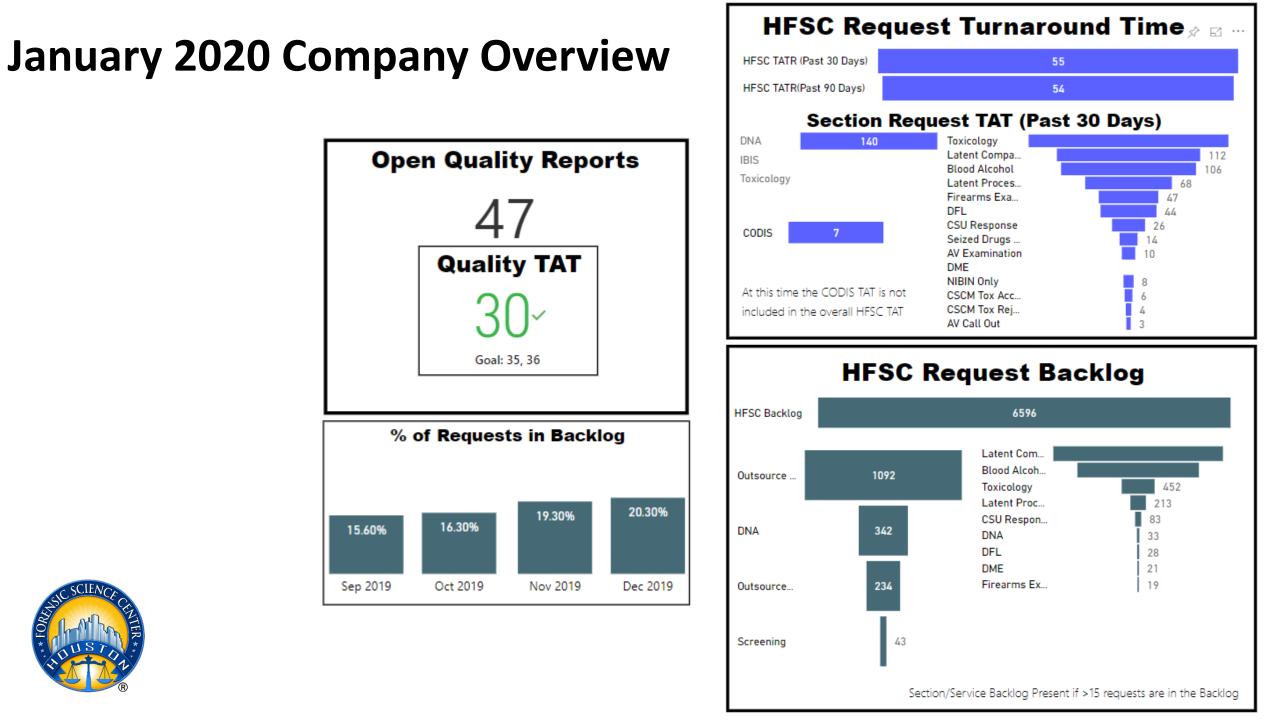

## Latent Print Section

Backlog in comparisons: 2,310 Backlog in processing: 206

## Why has the backlog increased?

- Improved CSU training in latent lifts means more items per case making it more time consuming to complete a case
- Currently four examiners in training