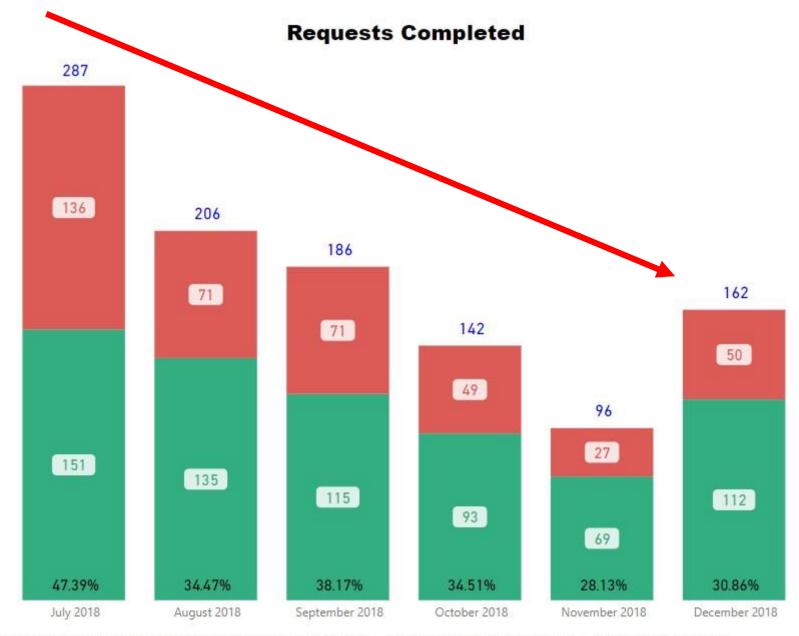

### **Impact of Case Completions over 2 years**

#### **Completed by Month**

#### So, what happened?

- Our Crime Scene Unit got really proficient at collecting latent print evidence
- As a consequence, the number of latent prints contained in a case increased
- Their quality of work increased leading to more hits and identifications
- Turnaround times slowed as cases take longer to complete