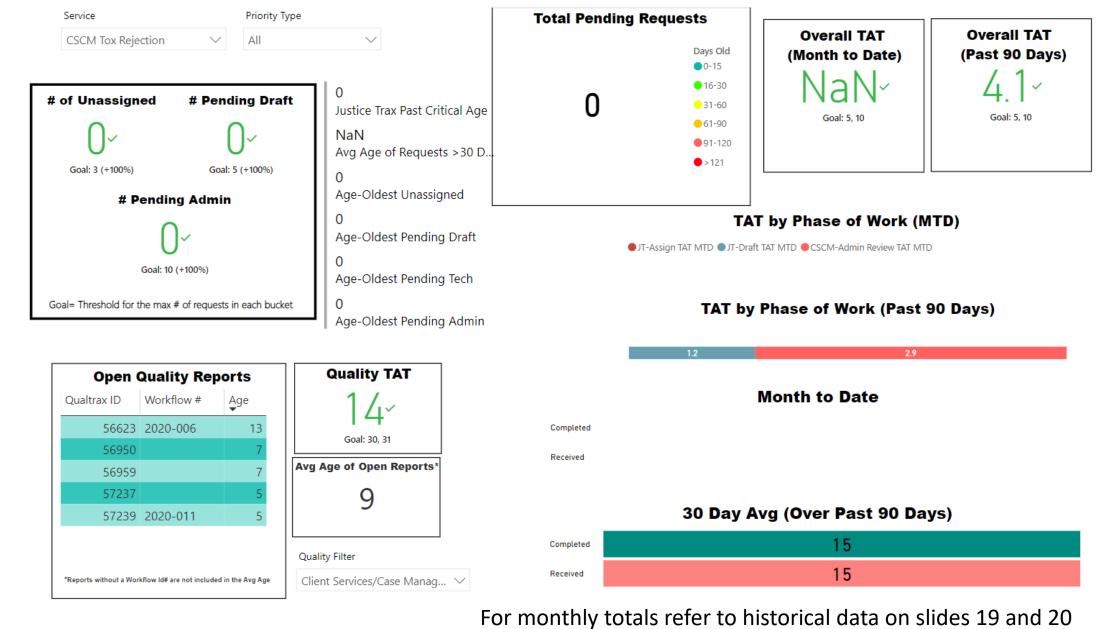

- N. Vice Chair Lentschke left the meeting at approximately 10:17 a.m.
- O. Mr. Evans summarized HFSC's move to 500 Jefferson. He said the project lasted 17 months and was completed under budget. Mr. Evans said the vehicle examination bay, which is used by CSU to process vehicles, will be renovated using \$114,000 in federal grant dollars. HFSC is required to match the grant with \$38,000 of its own money. Mr. Evans said the grant rules require the renovations to be completed by December 2020. HFSC will enclose four open vehicle bays to minimize exposure and contamination of evidence and install air-handling systems in those areas. Mr. Evans said CSU processes an average of 46 vehicles at the VEB monthly. This includes dusting for fingerprints, collecting DNA and photographing the vehicles.
- P. Mr. Medina left the meeting at 11 a.m. Chairwoman Mitchell interrupted Mr. Evans' report to note the board had lost its quorum. She said the remainder of the meeting would be informational and there would be no further deliberations or discussions.
- Q. Ms. Erika Ziemak, quality division director, gave the board an overview of 2019 blind quality controls. She also reviewed audits, disclosures, corrective actions, proficiency tests, transcript reviews and testimony data. Ms. Ziemak said the quality division is using each section's 2019 output numbers to determine how many blind quality controls each one should have in 2020. The goal is 5 percent for each section. Ms. Ziemak said HFSC staff had an article published in the Journal of Forensic Sciences. The article is titled "Implementation of a Blind Quality Control Program in a Forensic Laboratory." She said HFSC will present about blind quality controls in a Center for Statistics and Applications in Forensic Evidence webinar. Ms. Ziemak said technical experts monitored 51 analysts that testified in 2019. She said HFSC January 13 to assess the lab's new building. She said the final report will be provided to ANAB, HFSC's accrediting body. The assessment will focus on calibrations, performance checks and security.
- R. With no quorum present, the meeting ADJOURNED at approximately 11:17 a.m.