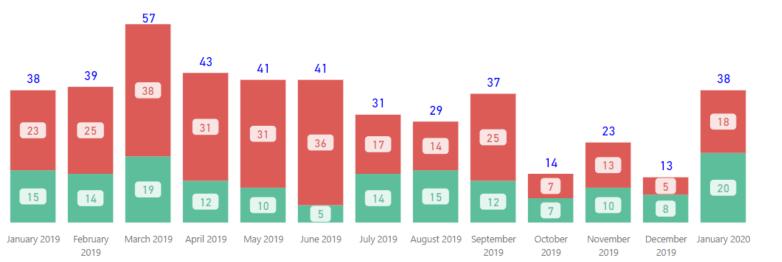

Requests Completed w/in 30 Days

Requests Completed w/in 30 Days Requests Completed > 30 Days Old % Completed > 30 Days Old Total

#### So, what happened?

- Our Crime Scene Unit got really proficient at collecting latent print evidence
- As a consequence, the number of latent prints contained in a case increased
- Their quality of work increased leading to more hits and identifications
- Turnaround times slowed as cases take longer to complete

November 2018 through January 2019

- One latent print examiner retired
- One supervisor resigned
- One supervisor retired

January 2019

- Supervisor vacancies filled by two bench examiners
- Technical lead position created, filled by a bench examiner

#### June 2019

• Another latent print examiner resigned