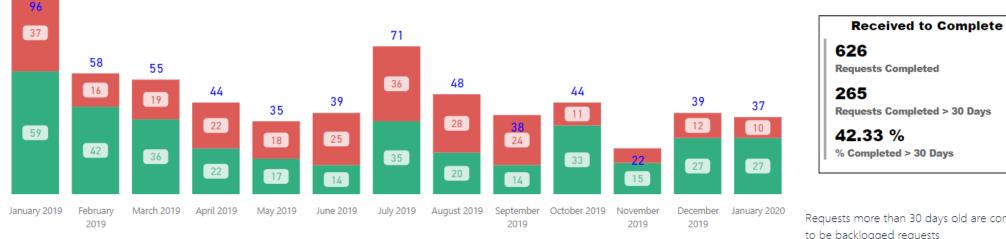

Requests Completed w/in 30 Days

Requests Completed w/in 30 Days Requests Completed > 30 Days Old % Completed > 30 Days Old Total