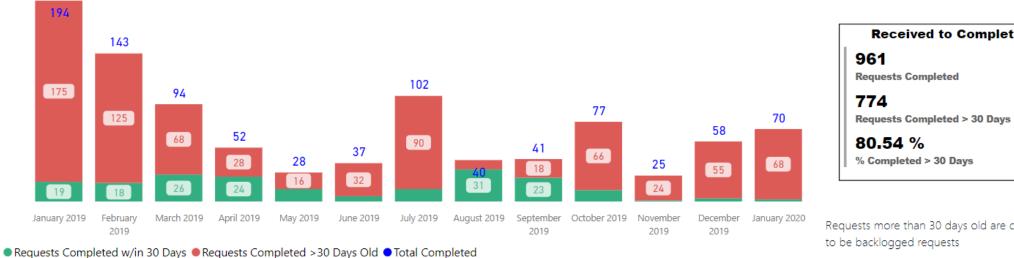

Requests Completed w/in 30 Days

Requests Completed w/in 30 Days Requests Completed > 30 Days Old % Completed > 30 Days Old Total

### **Impact of Case Completions over 2 years**

#### **Completed by Month**