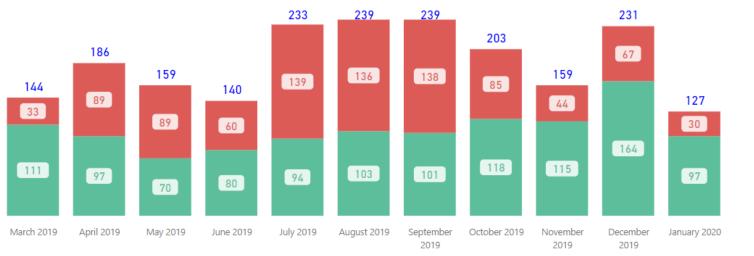

#### Requests Completed by Section

# Impact on requests completed

#### **Completed by Month**