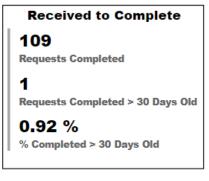

Requests Completed w/in 30 Days

Requests Completed w/in 30 Days Requests Completed > 30 Days Old % Completed > 30 Days Old Total