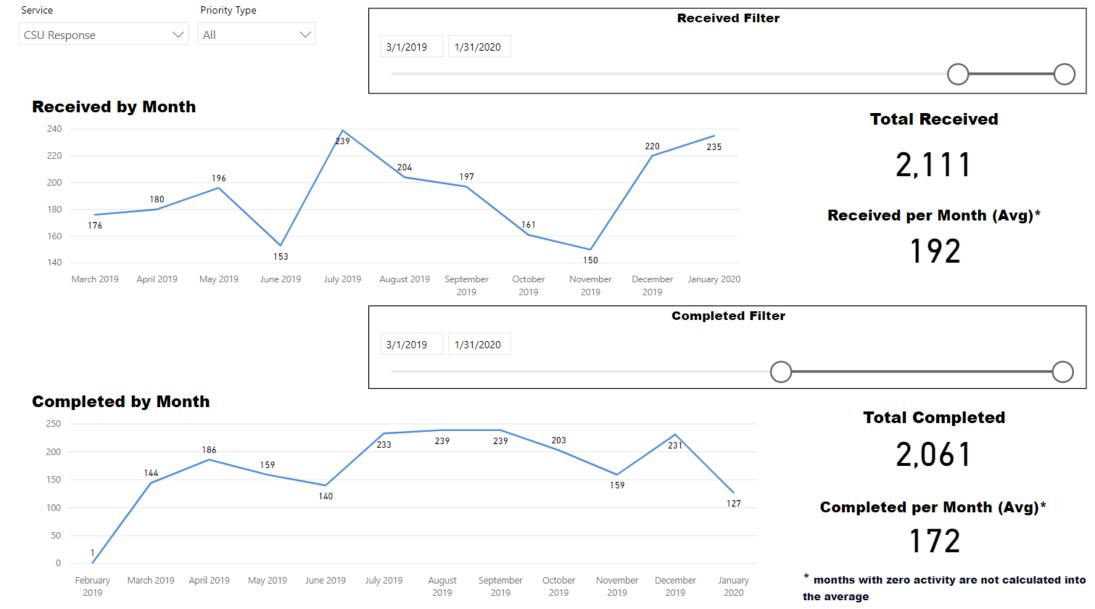

- H. Chairwoman Mitchell presented the board with a resolution to designate the annual selection of the Vice Chair of the board to coincide with the annual appointment of HFSC's corporate officers. Dr. McPherson made a motion to pass Resolution 2020-001. Mr. Hilder seconded the motion. The motion passed unanimously.
- I. Dr. Peter Stout, president and CEO, gave the president's report. Dr. Stout reviewed HFSC's overall turnaround time and requests for December 2019. Dr. Stout gave a staffing update and shared certifications earned by staff. He said HFSC has completed the lab-wide move to 500 Jefferson and all disciplines are operational. Dr. Stout said the toxicology section resumed blood alcohol analysis on December 30, but drug analysis will not restart until later this year after the section validates two new instruments. Dr. Stout shared the findings of a needs assessment required by the 2016 Justice for All Act. He said the National Institute of Justice (NIJ) report revealed an annual \$640 million resource gap in forensics, noting there are 570,000 backlogged requests nationwide. Dr. Stout said seized drugs composed the majority of the backlogged requests, in part due to the nation's opioid crisis. He said the NIJ's report also showed forensic science operations provide about a 5,000 percent social return on investment, noting there is a \$20,000 social welfare saving from entering just one DNA profile into the national DNA database. Dr. Stout said the report praised HFSC for its transparency, eDiscovery website, and the latent print section's preliminary investigative reports, which were hailed as a process improvement. Dr. Stout shared details of a recent case in which new DNA analysis has excluded a man convicted and incarcerated for a 2010 murder. A jury convicted Lydell Grant in 2012 for the fatal stabbing that occurred in the parking lot of a Houston nightclub. Dr. Stout said that conviction was largely based on testimony from six eyewitnesses who identified Mr. Grant as the killer in a photo array. He said the Houston Police Department's DNA section reported the DNA evidence as inconclusive at that time, meaning analysts could not determine if Mr. Grant's profile was included or excluded from the items. Dr. Stout said the Innocence Project took on the case. In retesting, analysts used a new DNA analytical method, probabilistic genotyping, to interpret the evidence that excluded Mr. Grant and developed a different profile that was uploaded into the National DNA database. The profile got a hit, pointing to another suspect. HPD located the suspect in Atlanta, Ga. where he confessed to the murder. Dr. Stout said that Mr. Grant has been freed from jail as he waits for a ruling of "actual innocence." Dr. Stout said that since the incident, improvements have been made to the wording used in DNA reports. He said this case will be used to continue conversations regarding how data gets used and interpreted when it comes to complex DNA mixtures, in addition to showcasing the importance of unbiased testimony and transparency.
- J. Dr. Amy Castillo, vice president and chief operations officer, presented an operations report. Dr. Castillo gave an overview of turnaround times and backlogs. She updated the board about the forensic biology/DNA section's backlog and its outsourcing and training project. She said there are 242 backlogged cases inhouse, down from 1,086 cases in July 2018. However, 977 cases analyzed by a commercial DNA company are awaiting review to determine eligibility for upload into the National DNA database, or CODIS. Dr. Castillo said another 1,771 cases completed by the commercial lab have already been reviewed. Dr. Castillo said that after the biology section completes its training program, there will be one part-time and 11 full-time report writers and nine employees reviewing cases that return from the commercial laboratory. She said 12 experienced report writers are in STRmix, a probabilistic genotyping software, training and three report writers had completed the training. Dr. Castillo reviewed challenges that impacted the forensic biology section's progress with training and its backlog last year,