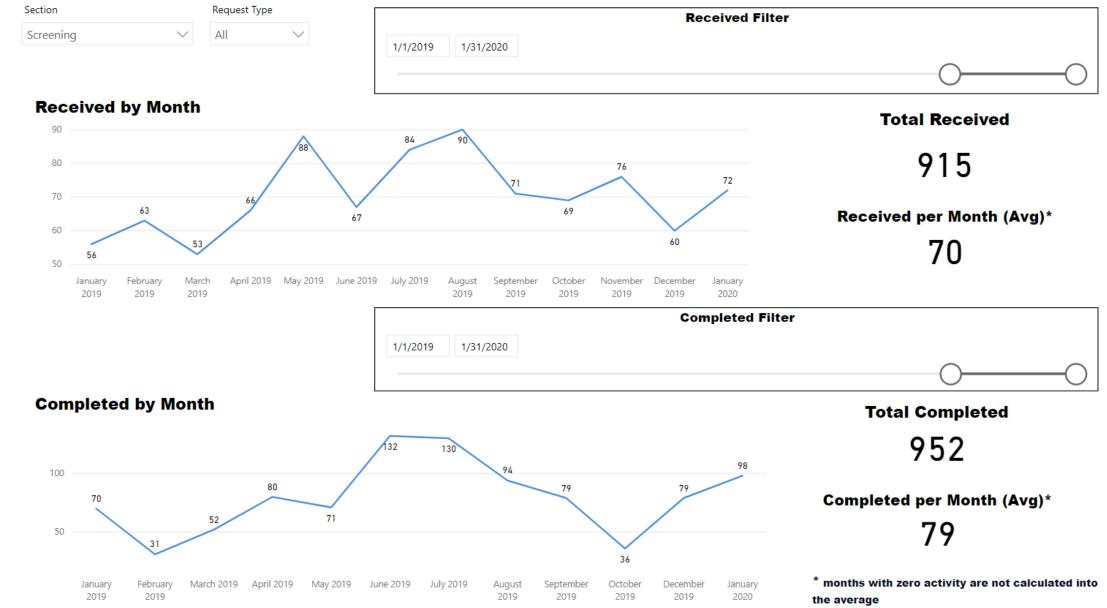

## Latent print comparison requests: 2018-2019

# Impact on requests completed

#### **Completed by Month**