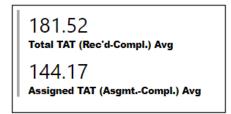

| 109 |                         |  |  |
|     | Quality Filter          |  |  |
|     |                         |  |  |

 $\sim$ 

|           | 88.8                           | 13.9 | 10.4 |
|-----------|--------------------------------|------|------|
|           | Month to Date                  |      |      |
| Completed |                                |      |      |
| Recieved  |                                |      |      |
|           | 30 Day Avg (Over Past 90 Days) |      |      |
| Completed | 18                             |      |      |
| Received  | 4                              |      |      |



1/1/2019 1/31/2020

#### **Total TAT by Month**



#### **Requests Completed**



**Request Type** DNA  $\sim$ Request Type All  $\sim$ 

#### **Selected Time Frame Averages**



**Received to Complete** 

Requests more than 30 days old are considered to be backlogged requests







### Forensic Biology-Outsourcing

SAKs shipped: 1080 SAKs completed: 1080

Non-SAKs shipped: 661

Non-SAKs completed: 661

### **Critical issues**

• The in-house review of all outsourced casework

**Total Cases Shipped** 

1741

• Trainees waiting for sign-off on independent casework

**Cases Returned** 

1741

- Dedicated team focused on outsource reviews target start March
- 1 last outsource shipment of SAKs pending (accumulated during the move)
- All cases complete and reports uploaded to LIMS/emailed to investigators from original outsource project
- 1112 outsourced cases pending CODIS review (208 in process)
- SUCSCIENCE CERTIFICATION OF CONTRACT OF CO
- Additional ~300 SAKs wi