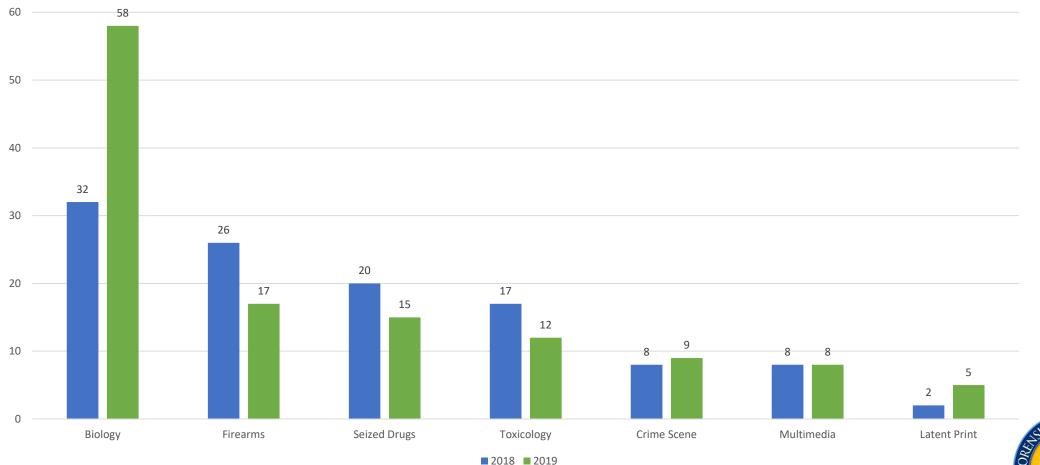

## Latent print comparison requests: 2018-2019

#### So, what happened?

- Our Crime Scene Unit got really proficient at collecting latent print evidence
- As a consequence, the number of latent prints contained in a case increased
- Their quality of work increased leading to more hits and identifications
- Turnaround times slowed as cases take longer to complete