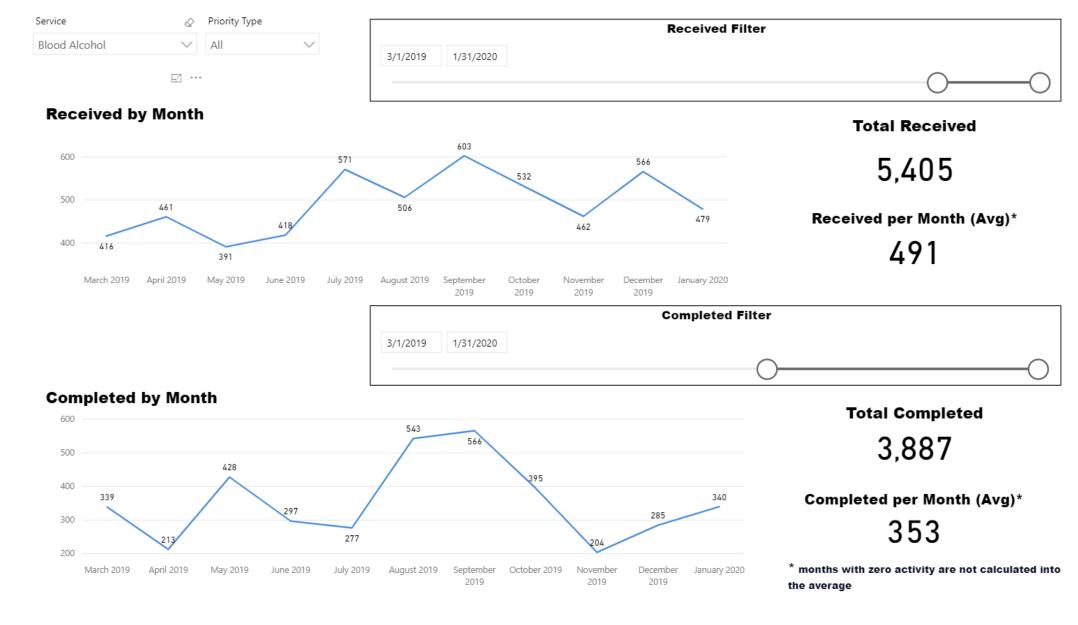

Requests more than 30 days old are considered to be backlogged requests







## Seized Drugs





SC SCIENCE C SCIENCE

For monthly totals refer to historical data on slides 23 and 24



2019

October

2019

November

2019

December

2019

January

2020

#### **Requests Completed**

March 2019 April 2019 May 2019 June 2019 July 2019 August 2019 September





Requests more than 30 days old are considered to be backlogged requests

Requests Completed w/in 30 Days Requests Completed > 30 Days Old Total Completed

February

2019

January 2019



# Toxicology





SCIENCE CENT

For monthly totals refer to historical data on slides 27 and 28



#### **Requests Completed**





Requests more than 30 days old are considered to be backlogged requests



#### Requests Completed w/in 30 Days







For monthly totals refer to historical data on slides 30 and 31



#### **Requests Completed**





Requests more than 30 days old are considered to be backlogged requests



Requests Completed w/in 30 Days





### Firearms





SC SCLENCE

For monthly totals refer to historical data on slides 33 and 34

#### Date Range



#### **Total TAT by Month**





#### **Selected Time Frame Averages**



#### **Requests Completed**



| <b>Received to Complete</b>      |  |  |
|----------------------------------|--|--|
| 355                              |  |  |
| Requests Completed               |  |  |
| 123                              |  |  |
| Requests Completed > 30 Days Old |  |  |
| 34.65 %                          |  |  |
| % Completed > 30 Days Old        |  |  |
|