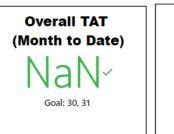

*Selected Time Frame Averages**



Requests more than 30 days old are considered to be backlogged requests



#### ● Requests Completed w/in 30 Days ● Requests Completed > 30 Days Old ● Total Completed





### Latent Prints



#### Requests Received after 2/1/2019 (to allow for targets on incoming requests vs historical backlog)



For overall (incoming and historical backlog) monthly totals refer to historical data on slides 67 and 68

#### Requests Received prior to 2/1/2019 (to allow for targets on incoming requests vs historical backlog)





#### **Total TAT by Month**

Rec'd-Assign TAT Assigned TAT Total TAT





#### **Selected Time Frame Averages**



#### **Requests Completed**





Requests more than 30 days old are considered to be backlogged requests







Goal: 30 (+90%)







#### TAT by Phase of Work (MTD)

● JT-Assign TAT MTD ● JT-Draft TAT MTD ● JT-Tech Review TAT MTD ● JT-Admin Review TAT MTD

#### TAT by Phase of Work (Past 90 Days)



| SIC SCI | NCE |
|---------|-----|
| S.      | E.  |
| 2       | M E |
| * DUS   | TOX |
| N.      | T   |
|         | R   |

| Q       | <b>Open Quality Reports</b> |                            |                         |  |  |
|---------|-----------------------------|----------------------------|-------------------------|--|--|
|         | Age                         | Workflow #                 | Qualtrax ID             |  |  |
|         | 76                          |                            | 52313                   |  |  |
|         | 40                          |                            | 54587