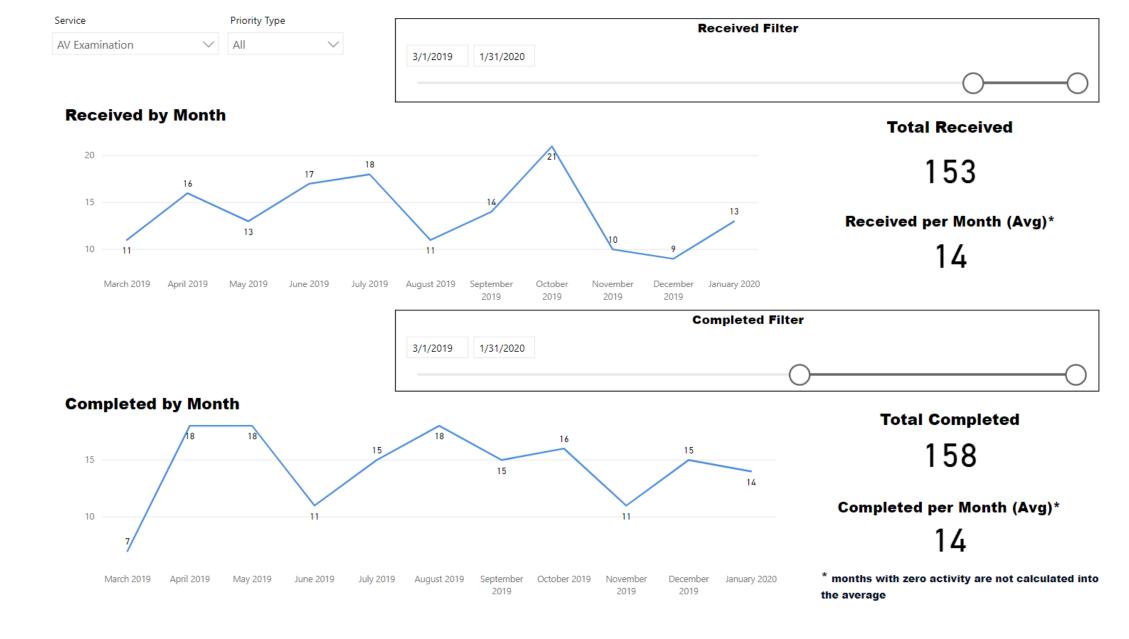

#### Requests Completed by Section

#### Average Turnaround Time for January 2020