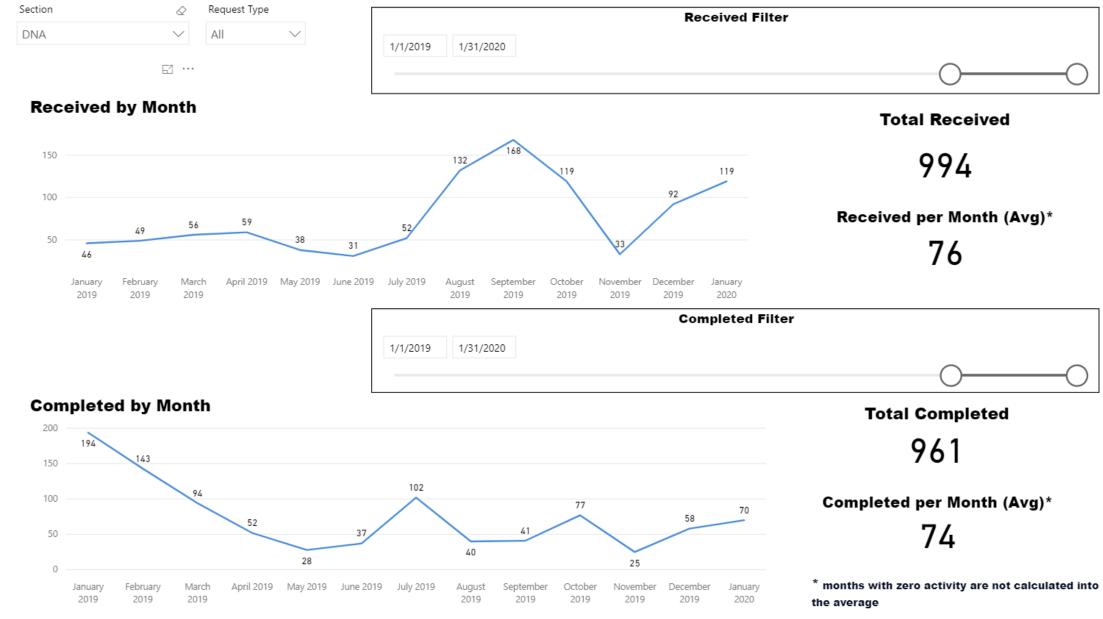

#### Requests Completed by Section

#### Average Turnaround Time for January 2020