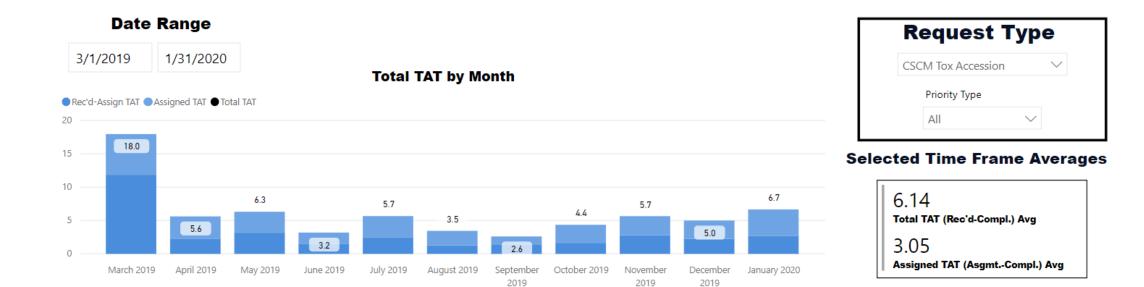

- H. Chairwoman Mitchell presented the board with a resolution to designate the annual selection of the Vice Chair of the board to coincide with the annual appointment of HFSC's corporate officers. Dr. McPherson made a motion to pass Resolution 2020-001. Mr. Hilder seconded the motion. The motion passed unanimously.
- I. Dr. Peter Stout, president and CEO, gave the president's report. Dr. Stout reviewed HFSC's overall turnaround time and requests for December 2019. Dr. Stout gave a staffing update and shared certifications earned by staff. He said HFSC has completed the lab-wide move to 500 Jefferson and all disciplines are operational. Dr. Stout said the toxicology section resumed blood alcohol analysis on December 30, but drug analysis will not restart until later this year after the section validates two new instruments. Dr. Stout shared the findings of a needs assessment required by the 2016 Justice for All Act. He said the National Institute of Justice (NIJ) report revealed an annual \$640 million resource gap in forensics, noting there are 570,000 backlogged requests nationwide. Dr. Stout said seized drugs composed the majority of the backlogged requests, in part due to the nation's opioid crisis. He said the NIJ's report also showed forensic science operations provide about a 5,000 percent social return on investment, noting there is a \$20,000 social welfare saving from entering just one DNA profile into the national DNA database. Dr. Stout said the report praised HFSC for its transparency, eDiscovery website, and the latent print section's preliminary investigative reports, which were hailed as a process improvement. Dr. Stout shared details of a recent case in which new DNA analysis has excluded a man convicted and incarcerated for a 2010 murder. A jury convicted Lydell Grant in 2012 for the fatal stabbing that occurred in the parking lot of a Houston nightclub. Dr. Stout said that conviction was largely based on testimony from six eyewitnesses who identified Mr. Grant as the killer in a photo array. He said the Houston Police Department's DNA section reported the DNA evidence as inconclusive at that time, meaning analysts could not determine if Mr. Grant's profile was included or excluded from the items. Dr. Stout said the Innocence Project took on the case. In retesting, analysts used a new DNA analytical method, probabilistic genotyping, to interpret the evidence that excluded Mr. Grant and developed a different profile that was uploaded into the National DNA database. The profile got a hit, pointing to another suspect. HPD located the suspect in Atlanta, Ga. where he confessed to the murder. Dr. Stout said that Mr. Grant has been freed from jail as he waits for a ruling of "actual innocence." Dr. Stout said that since the incident, improvements have been made to the wording used in DNA reports. He said this case will be used to continue conversations regarding how data gets used and interpreted when it comes to complex DNA mixtures, in addition to showcasing the importance of unbiased testimony and transparency.
- J. Dr. Amy Castillo, vice president and chief operations officer, presented an operations report. Dr. Castillo gave an overview of turnaround times and backlogs. She updated the board about the forensic biology/DNA section's backlog and its outsourcing and training project. She said there are 242 backlogged cases inhouse, down from 1,086 cases in July 2018. However, 977 cases analyzed by a commercial DNA company are awaiting review to determine eligibility for upload into the National DNA database, or CODIS. Dr. Castillo said another 1,771 cases completed by the commercial lab have already been reviewed. Dr. Castillo said that after the biology section completes its training program, there will be one part-time and 11 full-time report writers and nine employees reviewing cases that return from the commercial laboratory. She said 12 experienced report writers are in STRmix, a probabilistic genotyping software, training and three report writers had completed the training. Dr. Castillo reviewed challenges that impacted the forensic biology section's progress with training and its backlog last year,

including HFSC's facility move, the outsource lab's unanticipated 120-day turnaround time, internal promotions that left vacancies and probabilistic genotyping training which has taken longer than anticipated. Dr. Castillo said moving forward, the forensic biology section may send one final outsource shipment using grant funds, but only if the outsource lab has the capacity to work the cases in a timely manner. She said ideally, the section will be able to work all cases in-house without outsourcing them.