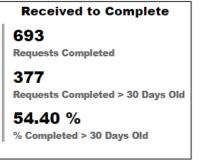

## Latent Print Section

Backlog in comparisons: 2,310 Backlog in processing: 206

## Why has the backlog increased?

- Improved CSU training in latent lifts means more items per case making it more time consuming to complete a case
- Currently four examiners in training

#### So, what happened?

- Our Crime Scene Unit got really proficient at collecting latent print evidence
- As a consequence, the number of latent prints contained in a case increased
- Their quality of work increased leading to more hits and identifications
- Turnaround times slowed as cases take longer to complete