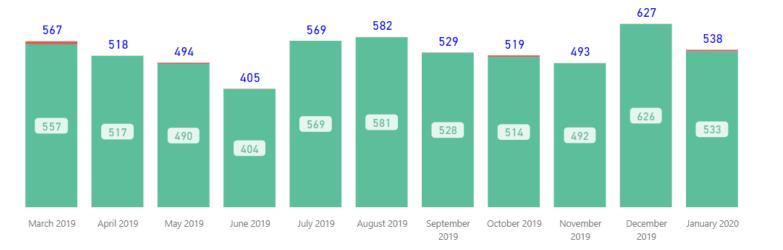

- H. Chairwoman Mitchell presented the board with a resolution to designate the annual selection of the Vice Chair of the board to coincide with the annual appointment of HFSC's corporate officers. Dr. McPherson made a motion to pass Resolution 2020-001. Mr. Hilder seconded the motion. The motion passed unanimously.
- I. Dr. Peter Stout, president and CEO, gave the president's report. Dr. Stout reviewed HFSC's overall turnaround time and requests for December 2019. Dr. Stout gave a staffing update and shared certifications earned by staff. He said HFSC has completed the lab-wide move to 500 Jefferson and all disciplines are operational. Dr. Stout said the toxicology section resumed blood alcohol analysis on December 30, but drug analysis will not restart until later this year after the section validates two new instruments. Dr. Stout shared the findings of a needs assessment required by the 2016 Justice for All Act. He said the National Institute of Justice (NIJ) report revealed an annual \$640 million resource gap in forensics, noting there are 570,000 backlogged requests nationwide. Dr. Stout said seized drugs composed the majority of the backlogged requests, in part due to the nation's opioid crisis. He said the NIJ's report also showed forensic science operations provide about a 5,000 percent social return on investment, noting there is a \$20,000 social welfare saving from entering just one DNA profile into the national DNA database. Dr. Stout said the report praised HFSC for its transparency, eDiscovery website, and the latent print section's preliminary investigative reports, which were hailed as a process improvement. Dr. Stout shared details of a recent case in which new DNA analysis has excluded a man convicted and incarcerated for a 2010 murder. A jury convicted Lydell Grant in 2012 for the fatal stabbing that occurred in the parking lot of a Houston nightclub. Dr. Stout said that conviction was largely based on testimony from six eyewitnesses who identified Mr. Grant as the killer in a photo array. He said the Houston Police Department's DNA section reported the DNA evidence as inconclusive at that time, meaning analysts could not determine if Mr. Grant's profile was included or excluded from the items. Dr. Stout said the Innocence Project took on the case. In retesting, analysts used a new DNA analytical method, probabilistic genotyping, to interpret the evidence that excluded Mr. Grant and developed a different profile that was uploaded into the National DNA database. The profile got a hit, pointing to another suspect. HPD located the suspect in Atlanta, Ga. where he confessed to the murder. Dr. Stout said that Mr. Grant has been freed from jail as he waits for a ruling of "actual innocence." Dr. Stout said that since the incident, improvements have been made to the wording used in DNA reports. He said this case will be used to continue conversations regarding how data gets used and interpreted when it comes to complex DNA mixtures, in addition to showcasing the importance of unbiased testimony and transparency.
- J. Dr. Amy Castillo, vice president and chief operations officer, presented an operations report. Dr. Castillo gave an overview of turnaround times and backlogs. She updated the board about the forensic biology/DNA section's backlog and its outsourcing and training project. She said there are 242 backlogged cases inhouse, down from 1,086 cases in July 2018. However, 977 cases analyzed by a commercial DNA company are awaiting review to determine eligibility for upload into the National DNA database, or CODIS. Dr. Castillo said another 1,771 cases completed by the commercial lab have already been reviewed. Dr. Castillo said that after the biology section completes its training program, there will be one part-time and 11 full-time report writers and nine employees reviewing cases that return from the commercial laboratory. She said 12 experienced report writers are in STRmix, a probabilistic genotyping software, training and three report writers had completed the training. Dr. Castillo reviewed challenges that impacted the forensic biology section's progress with training and its backlog last year,

including HFSC's facility move, the outsource lab's unanticipated 120-day turnaround time, internal promotions that left vacancies and probabilistic genotyping training which has taken longer than anticipated. Dr. Castillo said moving forward, the forensic biology section may send one final outsource shipment using grant funds, but only if the outsource lab has the capacity to work the cases in a timely manner. She said ideally, the section will be able to work all cases in-house without outsourcing them.