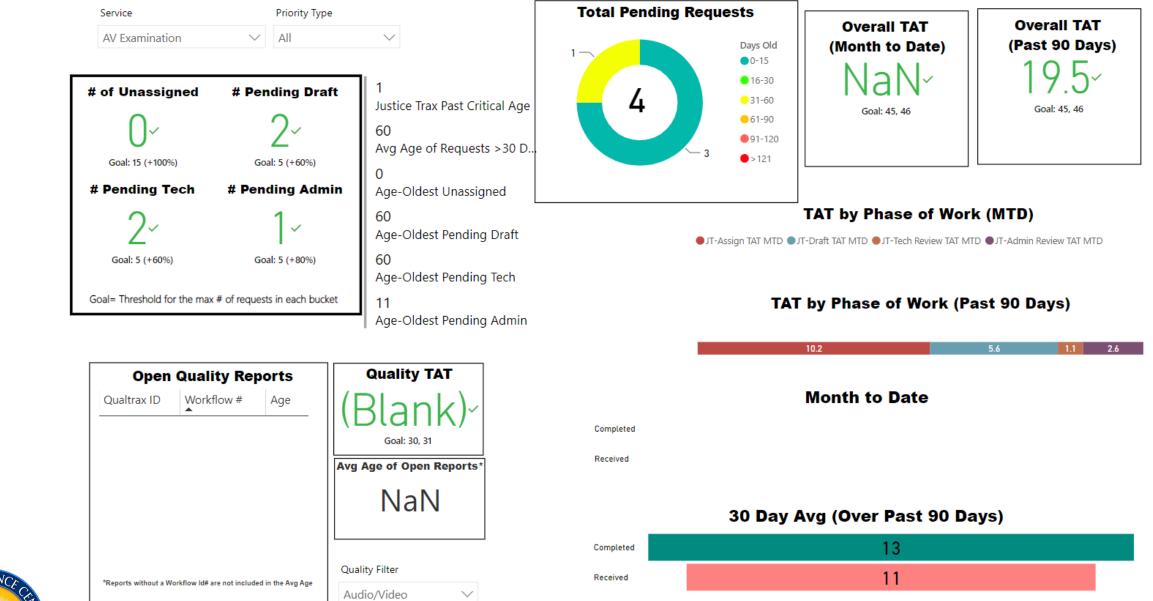

## Latent Print Section

Backlog in comparisons: 2,310 Backlog in processing: 206

## Why has the backlog increased?

- Improved CSU training in latent lifts means more items per case making it more time consuming to complete a case
- Currently four examiners in training

## The plan:

- Four examiners in new training pilot program: completion December 2020
- Ensure that as CSU grows we account for expansion in latent prints
- Lean six sigma process improvement project will look for opportunities for improvement and consider staffing needs to meet casework demands