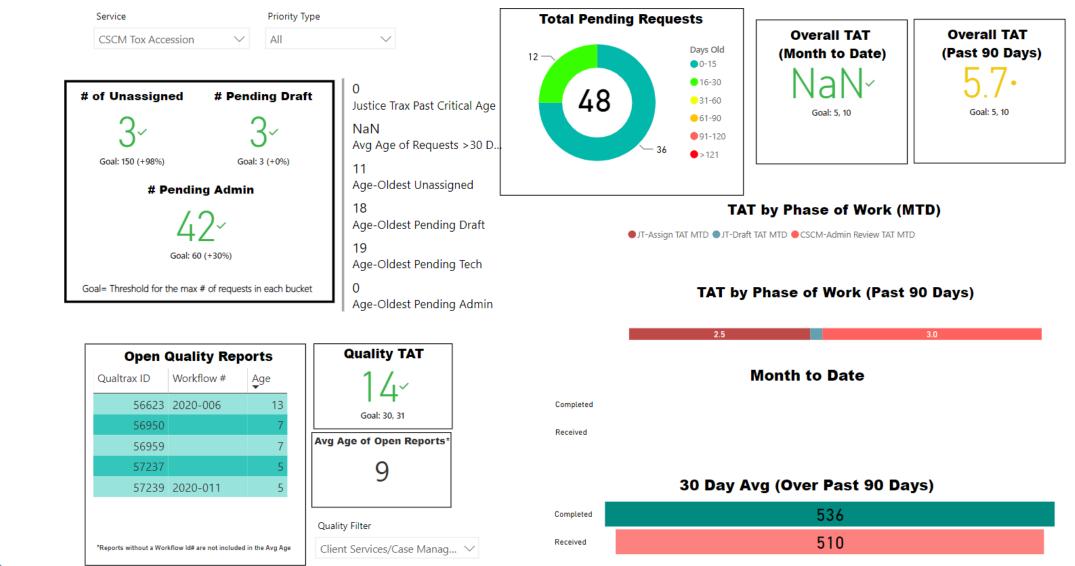

- H. Chairwoman Mitchell presented the board with a resolution to designate the annual selection of the Vice Chair of the board to coincide with the annual appointment of HFSC's corporate officers. Dr. McPherson made a motion to pass Resolution 2020-001. Mr. Hilder seconded the motion. The motion passed unanimously.
- I. Dr. Peter Stout, president and CEO, gave the president's report. Dr. Stout reviewed HFSC's overall turnaround time and requests for December 2019. Dr. Stout gave a staffing update and shared certifications earned by staff. He said HFSC has completed the lab-wide move to 500 Jefferson and all disciplines are operational. Dr. Stout said the toxicology section resumed blood alcohol analysis on December 30, but drug analysis will not restart until later this year after the section validates two new instruments. Dr. Stout shared the findings of a needs assessment required by the 2016 Justice for All Act. He said the National Institute of Justice (NIJ) report revealed an annual \$640 million resource gap in forensics, noting there are 570,000 backlogged requests nationwide. Dr. Stout said seized drugs composed the majority of the backlogged requests, in part due to the nation's opioid crisis. He said the NIJ's report also showed forensic science operations provide about a 5,000 percent social return on investment, noting there is a \$20,000 social welfare saving from entering just one DNA profile into the national DNA database. Dr. Stout said the report praised HFSC for its transparency, eDiscovery website, and the latent print section's preliminary investigative reports, which were hailed as a process improvement. Dr. Stout shared details of a recent case in which new DNA analysis has excluded a man convicted and incarcerated for a 2010 murder. A jury convicted Lydell Grant in 2012 for the fatal stabbing that occurred in the parking lot of a Houston nightclub. Dr. Stout said that conviction was largely based on testimony from six eyewitnesses who identified Mr. Grant as the killer in a photo array. He said the Houston Police Department's DNA section reported the DNA evidence as inconclusive at that time, meaning analysts could not determine if Mr. Grant's profile was included or excluded from the items. Dr. Stout said the Innocence Project took on the case. In retesting, analysts used a new DNA analytical method, probabilistic genotyping, to interpret the evidence that excluded Mr. Grant and developed a different profile that was uploaded into the National DNA database. The profile got a hit, pointing to another suspect. HPD located the suspect in Atlanta, Ga. where he confessed to the murder. Dr. Stout said that Mr. Grant has been freed from jail as he waits for a ruling of "actual innocence." Dr. Stout said that since the incident, improvements have been made to the wording used in DNA reports. He said this case will be used to continue conversations regarding how data gets used and interpreted when it comes to complex DNA mixtures, in addition to showcasing the importance of unbiased testimony and transparency.
- J. Dr. Amy Castillo, vice president and chief operations officer, presented an operations report. Dr. Castillo gave an overview of turnaround times and backlogs. She updated the board about the forensic biology/DNA section's backlog and its outsourcing and training project. She said there are 242 backlogged cases inhouse, down from 1,086 cases in July 2018. However, 977 cases analyzed by a commercial DNA company are awaiting review to determine eligibility for upload into the National DNA database, or CODIS. Dr. Castillo said another 1,771 cases completed by the commercial lab have already been reviewed. Dr. Castillo said that after the biology section completes its training program, there will be one part-time and 11 full-time report writers and nine employees reviewing cases that return from the commercial laboratory. She said 12 experienced report writers are in STRmix, a probabilistic genotyping software, training and three report writers had completed the training. Dr. Castillo reviewed challenges that impacted the forensic biology section's progress with training and its backlog last year,

including HFSC's facility move, the outsource lab's unanticipated 120-day turnaround time, internal promotions that left vacancies and probabilistic genotyping training which has taken longer than anticipated. Dr. Castillo said moving forward, the forensic biology section may send one final outsource shipment using grant funds, but only if the outsource lab has the capacity to work the cases in a timely manner. She said ideally, the section will be able to work all cases in-house without outsourcing them.