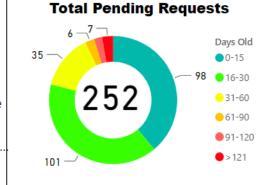

## Latent Print Section

Backlog in comparisons: 2,310 Backlog in processing: 206