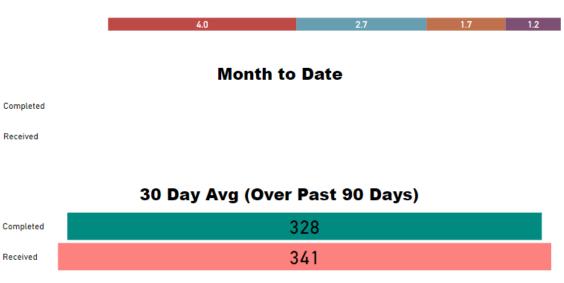

| 2020-009    | 3              | 5                      |
| * <b>7</b>                                                      |             | Quality Filter |                        |
| *Reports without a Workflow Id# are not included in the Avg Age |             |                | Firearms $\checkmark$  |



| Overall TAT           | Overall TAT    |  |  |
|-----------------------|----------------|--|--|
| (Month to Date)       | (Past 90 Days) |  |  |
| NaN~                  | 9.5 !          |  |  |
| <sub>Goal: 7, 8</sub> | Goal: 7, 8     |  |  |
|                       |                |  |  |

#### TAT by Phase of Work (MTD)

JT-Assign TAT MTD JT-Draft TAT MTD JT-Tech Review TAT MTD JT-Admin Review TAT MTD

#### TAT by Phase of Work (Past 90 Days)



For monthly totals refer to historical data on slides 49 and 50





#### **Requests Completed**





Requests more than 30 days old are considered to be backlogged requests



#### Requests Completed w/in 30 Days





## Forensic Biology





 $\sim$ 

| <b>Open Quality Reports</b> |                            |     |             | Quality TAT             |
|-----------------------------|----------------------------|-----|-------------|-------------------------|
| Qualtrax ID                 | Workflow #                 | Age | ^           | 42                      |
| 33435                       | 2018-085                   | 353 |             | 12                      |
| 34624                       | 2018-094                   | 335 |             | Goal: 40, 41            |
| 47766