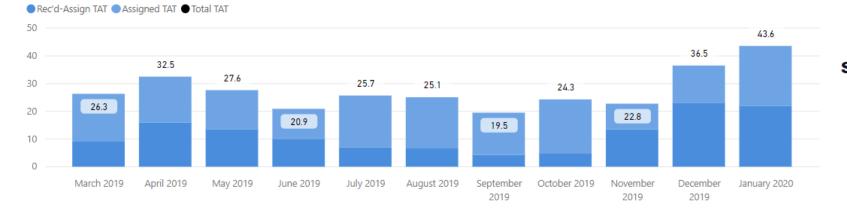

r





Requests more than 30 days old are considered to be backlogged requests

Requests Completed w/in 30 Days Requests Completed > 30 Days Old Total Completed

February

2019

January 2019



# Toxicology





SCIENCE CENT

For monthly totals refer to historical data on slides 27 and 28



#### **Requests Completed**





Requests more than 30 days old are considered to be backlogged requests



#### Requests Completed w/in 30 Days







For monthly totals refer to historical data on slides 30 and 31



#### **Requests Completed**





Requests more than 30 days old are considered to be backlogged requests



Requests Completed w/in 30 Days





### Firearms





SC SCLENCE

For monthly totals refer to historical data on slides 33 and 34

#### Date Range



#### **Total TAT by Month**





#### **Selected Time Frame Averages**



#### **Requests Completed**



| <b>Received to Complete</b>      |  |  |
|----------------------------------|--|--|
| 355                              |  |  |
| Requests Completed               |  |  |
| 123                              |  |  |
| Requests Completed > 30 Days Old |  |  |
| 34.65 %                          |  |  |
| % Completed > 30 Days Old        |  |  |
|                                  |  |  |
|                                  |  |  |

Requests more than 30 days old are considered to be backlogged requests



#### Requests Completed w/in 30 Days







| Open (                                                          | Quality Rep | Quality TAT    |                        |
|-------------------------------------------------