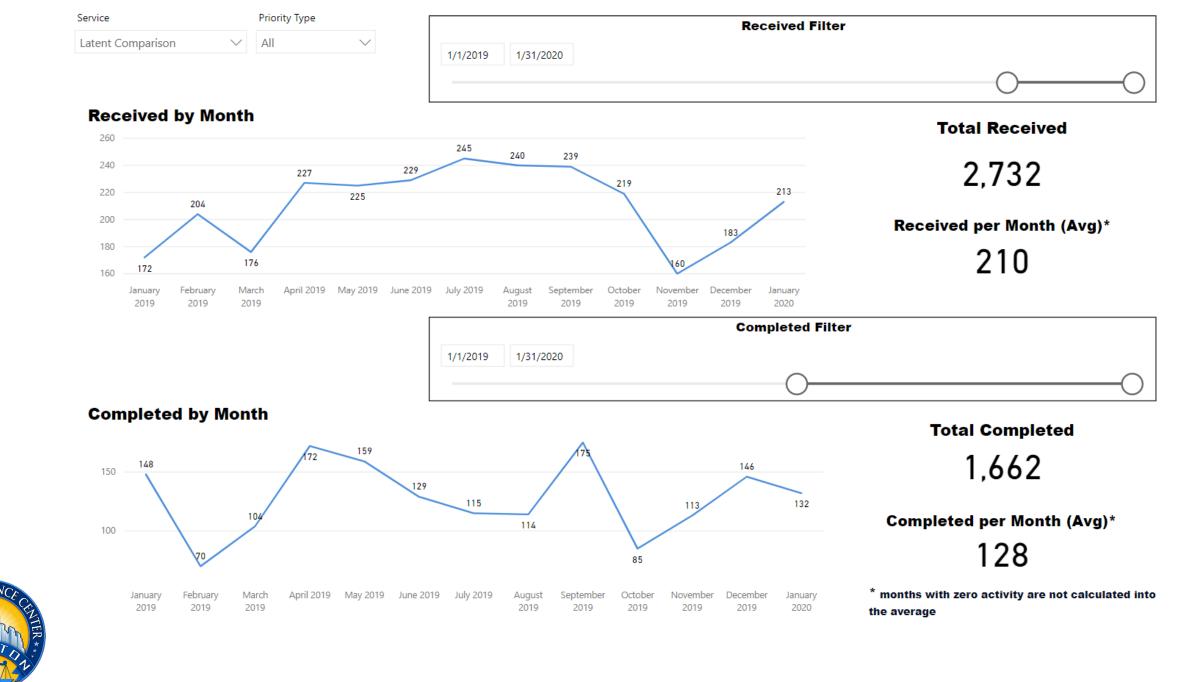

## Latent print comparison requests: 2018-2019

# Impact on requests completed

### **Impact of Case Completions over 2 years**

#### **Completed by Month**