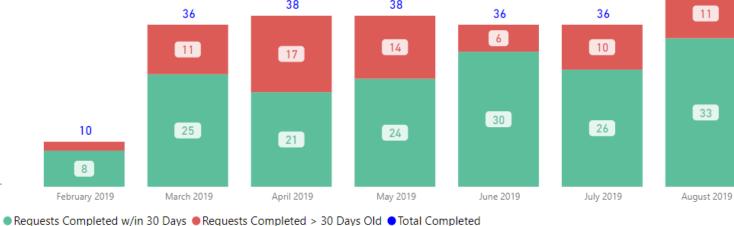

door opens, gear shifts, odometer reads, ignition cycles, speed logs
  - LOCATION DATA: navigation information, track logs, saved locations, active routes, previous destinations
  - **CONNECTED DEVICES:** devices that have been connected via USB, Bluetooth or wireless, such as phones







### Detail data



#### **Key for Dashboard Section Pages**

Center of ring=total pending cases Ring=breakdown of age for all pending cases



<sup>7</sup> TAT= Turnaround Time MTD= Month to date Critical age=30 days Critical pending=requests open over 30 days

#### **Key for Dashboard Historical Pages 1/2**

#### **Date Range**



#### Type of testing

33



#### **Selected Time Frame Averages**



Requests more than 30 days old are considered to be backlogged requests

#### Data broken down by month



**TAT= Turnaround Time** 

Key for Dashboard Historical Pages 2/2



# Client Services and Case Management (CS/CM)



### CS/CM – January



### Evidence Handling

Total Items by Section



### CS/CM – January

### Administrative



Subpoenas & Record Requests



■ October ■ November ■ December ■ January

### **Time Categories - January**

35

### **Evidence Handling**





SUSCESCIENCE SUSCE

For monthly totals refer to historical data on slides 15 and 16



#### **Requests Completed**





Requests more than 30 days old are considered to be backlogged requests



Requests Completed w/in 30 Days







SCIENCE OF THE SCIENC

#### Date Range

3/1/2019 1/31/2020

#### **Total TAT by Month**





#### **Selected Time Frame Averages**



#### **Requests Completed**





Requests more than 3