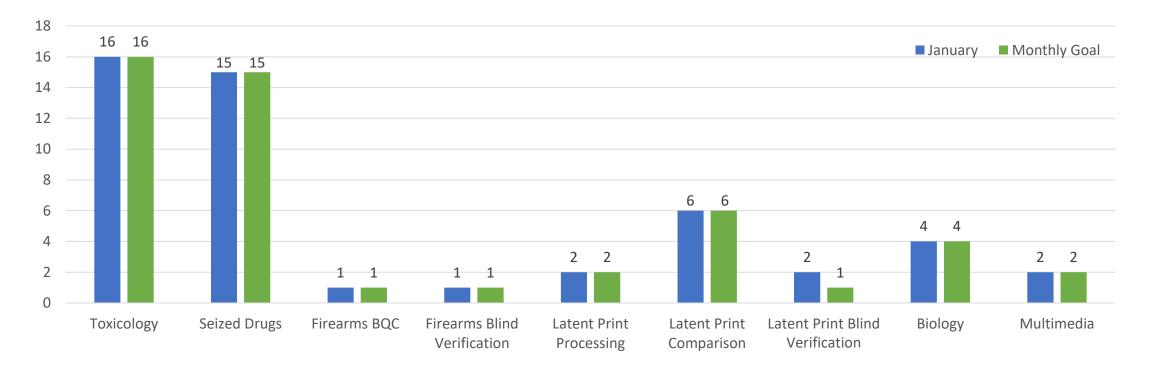

#### Requests Completed by Section

#### Average Turnaround Time for January 2020