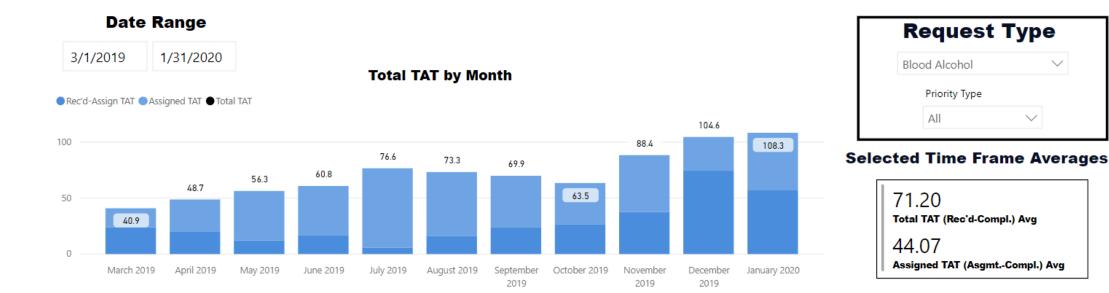

- K. Mr. David Leach, CFO and treasurer, said HFSC's budget is on track. Mr. Leach said HFSC has reached the halfway point of the fiscal year and that he will ask the board to approve a new budget at the March board meeting. Mr. Leach said he anticipates asking the board to approve budget reallocations at the February meeting. Mr. Leach reviewed financial charts and grant spending.
- L. Mr. Jerry Pena, director of the crime scene unit (CSU) and digital multimedia division, said two CSU supervisors had resigned and that HFSC is recruiting internally to fill the vacancies. Mr. Pena said he is working to have new crime scene investigators trained at the National Forensic Academy in Tennessee to decrease pressure and interruptions to the section when training is done internally. He said training new CSIs in this manner will be cost-effective and will eliminate the need to remove experienced staff from their duties to train others. Mr. Pena showed the board photos of two new CSU vehicles that HFSC purchased. He said each vehicle cost about \$30,000. Mr. Pena also shared images of the vehicle examination bay and said Mr. Charles Evans, director of business development, would share details about upcoming in his report.
- M. Ms. Robin Guidry, DNA technical leader, gave the board an overview of probabilistic genotyping and explained why HFSC will be implementing this interpretative method in the forensic biology/DNA section. Ms. Guidry said the probabilistic approach uses biological modeling, statistical theory, algorithms and probability distributions to infer likelihood ratios. This means the software gives a statistical value to which of two hypotheses is more likely. She said probabilistic genotyping allows analysts to make better use of the data because the software can do math that is too complex for human interpretation. Ms. Guidry said technology and science are improving, but that also complicates the data, making it more difficult to interpret. She said as a result, analysts need to improve their ability to interpret and make better use of the data being provided. HFSC will be using STRmix, one of the available probabilistic genotyping softwares. The software minimizes some weaknesses in the current methods, including removing some inherent bias in part because of the complex math the software can perform. Ms. Guidry said STRmix allows for better interpretation of complex mixtures that include several different DNA profiles. She said the concepts used in the software are new to forensics but have long been used in other fields, such as code breaking and aeronautics. Ms. Guidry said STRmix does not remove the human element and it will likely take analysts longer to complete each case because there will be more data to interpret. Ms. Guidry said stakeholders will likely ask the section to re-analyze old cases that were uninterpretable using the old methods. This too may impact the section's turnaround time. She shared that upgrades to STRmix will be implemented over time. Director Blancett asked Ms. Guidry if the forensic biology section will need to revalidate equipment after upgrades are implemented. Ms. Guidry said that validations will need to be redone, but the upgrades implemented over time will benefit casework and will be selected on an as-needed basis. Ms. Guidry told the board that the use of the software is being challenged in some court cases, including an instance in October