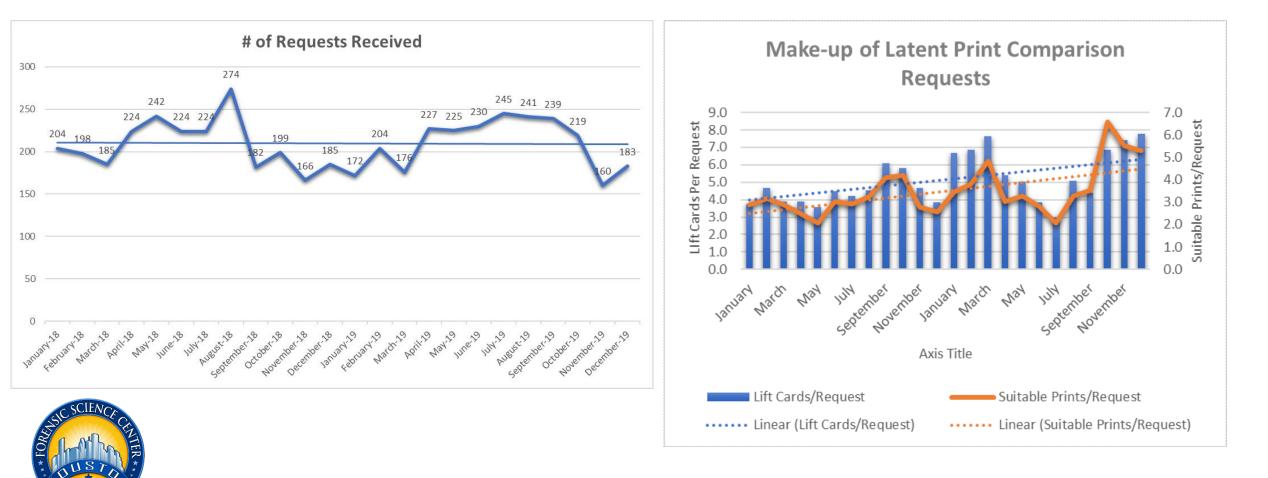

## Latent print comparison requests: 2018-2019

#### So, what happened?

- Our Crime Scene Unit got really proficient at collecting latent print evidence
- As a consequence, the number of latent prints contained in a case increased
- Their quality of work increased leading to more hits and identifications
- Turnaround times slowed as cases take longer to complete