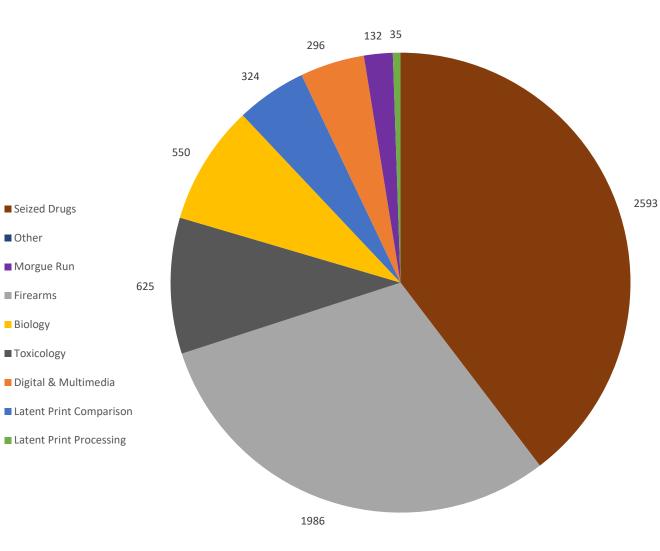

TED DEVICES:** devices that have been connected via USB, Bluetooth or wireless, such as phones







### Detail data



#### **Key for Dashboard Section Pages**

Center of ring=total pending cases Ring=breakdown of age for all pending cases



<sup>7</sup> TAT= Turnaround Time MTD= Month to date Critical age=30 days Critical pending=requests open over 30 days

#### **Key for Dashboard Historical Pages 1/2**

#### **Date Range**



#### Type of testing

33



#### **Selected Time Frame Averages**



Requests more than 30 days old are considered to be backlogged requests

#### Data broken down by month



**TAT= Turnaround Time** 

Key for Dashboard Historical Pages 2/2



# Client Services and Case Management (CS/CM)



### CS/CM – January



### Evidence Handling

Total Items by Section



### CS/CM – January

### Administrative



Subpoenas & Record Requests



■ October ■ November ■ December ■ January

### **Time Categories - January**

35

### **Evidence Handling**





SUSCESCIENCE SUSCE

For monthly totals refer to historical data on slides 15 and 16



#### **Requests Completed**





Requests more than 30 days old are considered to be backlogged requests



Requests Completed w/in 30 Days







SCIENCE OF THE SCIENC

#### Date Range

3/1/2019 1/31/2020

#### **Total TAT by Month**





#### **Selected Time Frame Averages**



#### **Requests Completed**





Requests more than 30 days old are considered to be backlogged requests







## Seized Drugs





SC SCIENCE C SCIENCE

For monthly totals refer to historical data on slides 23 and 24



2019

October

2019