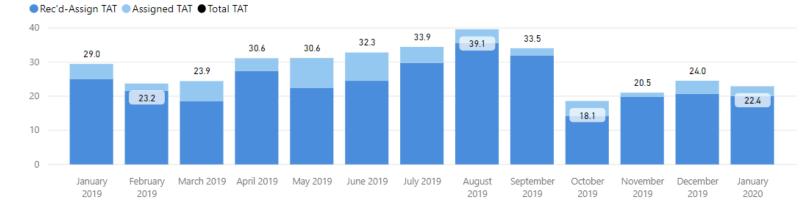

| 2019-IA-15 | 117 |   |                         |
| 55267                                                           | 2019-078   | 32  | ~ | Quality Filter          |
| *Reports without a Workflow Id# are not included in the Avg Age |            |     | e | Biology/DNA             |

|           | 20.6                           |
|-----------|--------------------------------|
|           | Month to Date                  |
| Completed |                                |
| Recieved  |                                |
|           | 30 Day Avg (Over Past 90 Days) |
| Completed | 32                             |
| Received  | 32                             |

For monthly totals refer to historical data on slides 62 and 63



1/1/2019 1/31/2020

#### **Total TAT by Month**



#### **Requests Completed**



| Re  | equest       | Тур    | е      |
|-----|--------------|--------|--------|
| COE | DIS          |        | $\sim$ |
|     | Request Type |        |        |
|     | All          | $\sim$ |        |
|     |              |        |        |

#### **Selected Time Frame Averages**



Requests more than 30 days old are considered to be backlogged requests



#### ● Requests Completed w/in 30 Days ● Requests Completed > 30 Days Old ● Total Completed





### Latent Prints



#### Requests Received after 2/1/2019 (to allow for targets on incoming requests vs historical backlog)



For overall (incoming and historical backlog) monthly totals refer to historical data on slides 67 and 68

#### Requests Received prior to 2/1/2019 (to allow for targets on incomi