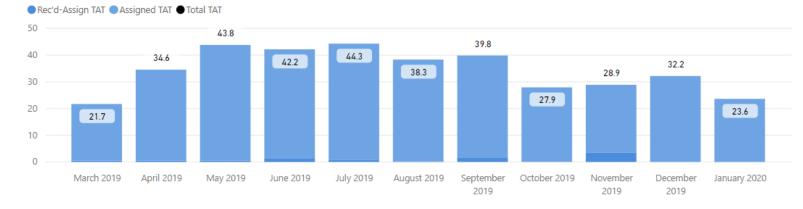

</b> |                             |                   | Quality TAT                                             |
|-----------------------------|-----------------------------|-------------------|---------------------------------------------------------|
| Qualtrax ID                 | Workflow #                  | Age               | 34 !<br>Goal: 30, 31<br>Avg Age of Open Reports*<br>NaN |
| *Reports without a W        | orkflow Id# are not include | ed in the Avg Age | Quality Filter Digitial Forensics                       |





#### TAT by Phase of Work (MTD)

● JT-Assign TAT MTD ● JT-Draft TAT MTD ● JT-Tech Review TAT MTD ● JT-Admin Review TAT MTD

#### TAT by Phase of Work (Past 90 Days)



For monthly totals refer to historical data on slides 85 and 86



**Total TAT by Month** 





#### **Selected Time Frame Averages**









Requests more than 30 days old are considered to be backlogged requests





SCIENCE HAT HUS TOTAL