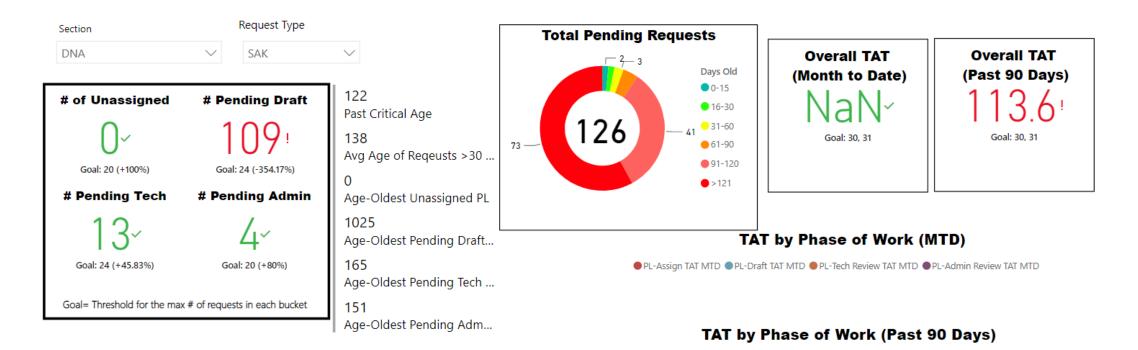

- H. Chairwoman Mitchell presented the board with a resolution to designate the annual selection of the Vice Chair of the board to coincide with the annual appointment of HFSC's corporate officers. Dr. McPherson made a motion to pass Resolution 2020-001. Mr. Hilder seconded the motion. The motion passed unanimously.
- I. Dr. Peter Stout, president and CEO, gave the president's report. Dr. Stout reviewed HFSC's overall turnaround time and requests for December 2019. Dr. Stout gave a staffing update and shared certifications earned by staff. He said HFSC has completed the lab-wide move to 500 Jefferson and all disciplines are operational. Dr. Stout said the toxicology section resumed blood alcohol analysis on December 30, but drug analysis will not restart until later this year after the section validates two new instruments. Dr. Stout shared the findings of a needs assessment required by the 2016 Justice for All Act. He said the National Institute of Justice (NIJ) report revealed an annual \$640 million resource gap in forensics, noting there are 570,000 backlogged requests nationwide. Dr. Stout said seized drugs composed the majority of the backlogged requests, in part due to the nation's opioid crisis. He said the NIJ's report also showed forensic science operations provide about a 5,000 percent social return on investment, noting there is a \$20,000 social welfare saving from entering just one DNA profile into the national DNA database. Dr. Stout said the report praised HFSC for its transparency, eDiscovery website, and the latent print section's preliminary investigative reports, which were hailed as a process improvement. Dr. Stout shared details of a recent case in which new DNA analysis has excluded a man convicted and incarcerated for a 2010 murder. A jury convicted Lydell Grant in 2012 for the fatal stabbing that occurred in the parking lot of a Houston nightclub. Dr. Stout said that conviction was largely based on testimony from six eyewitnesses who identified Mr. Grant as the killer in a photo array. He said the Houston Police Department's DNA section reported the DNA evidence as inconclusive at that time, meaning analysts could not determine if Mr. Grant's profile was included or excluded from the items. Dr. Stout said the Innocence Project took on the case. In retesting, analysts used a new DNA analytical method, probabilistic genotyping, to interpret the evidence that excluded Mr. Grant and developed a different profile that was uploaded into the National DNA database. The profile got a hit, pointing to another suspect. HPD located the suspect in Atlanta, Ga. where he confessed to the murder. Dr. Stout said that Mr. Grant has been freed from jail as he waits for a ruling of "actual innocence." Dr. Stout said that since the incident, improvements have been made to the wording used in DNA reports. He said this case will be used to continue conversations regarding how data gets used and interpreted when it comes to complex DNA mixtures, in addition to showcasing the importance of unbiased testimony and transparency.
- J. Dr. Amy Castillo, vice president and chief operations officer, presented an operations report. Dr. Castillo gave an overview of turnaround times and backlogs. She updated the board about the forensic biology/DNA section's backlog and its outsourcing and training project. She said there are 242 backlogged cases inhouse, down from 1,086 cases in July 2018. However, 977 cases analyzed by a commercial DNA company are awaiting review to determine eligibility for upload into the National DNA database, or CODIS. Dr. Castillo said another 1,771 cases completed by the commercial lab have already been reviewed. Dr. Castillo said that after the biology section completes its training program, there will be one part-time and 11 full-time report writers and nine employees reviewing cases that return from the commercial laboratory. She said 12 experienced report writers are in STRmix, a probabilistic genotyping software, training and three report writers had completed the training. Dr. Castillo reviewed challenges that impacted the forensic biology section's progress with training and its backlog last year,

including HFSC's facility move, the outsource lab's unanticipated 120-day turnaround time, internal promotions that left vacancies and probabilistic genotyping training which has taken longer than anticipated. Dr. Castillo said moving forward, the forensic biology section may send one final outsource shipment using grant funds, but only if the outsource lab has the capacity to work the cases in a timely manner. She said ideally, the section will be able to work all cases in-house without outsourcing them.