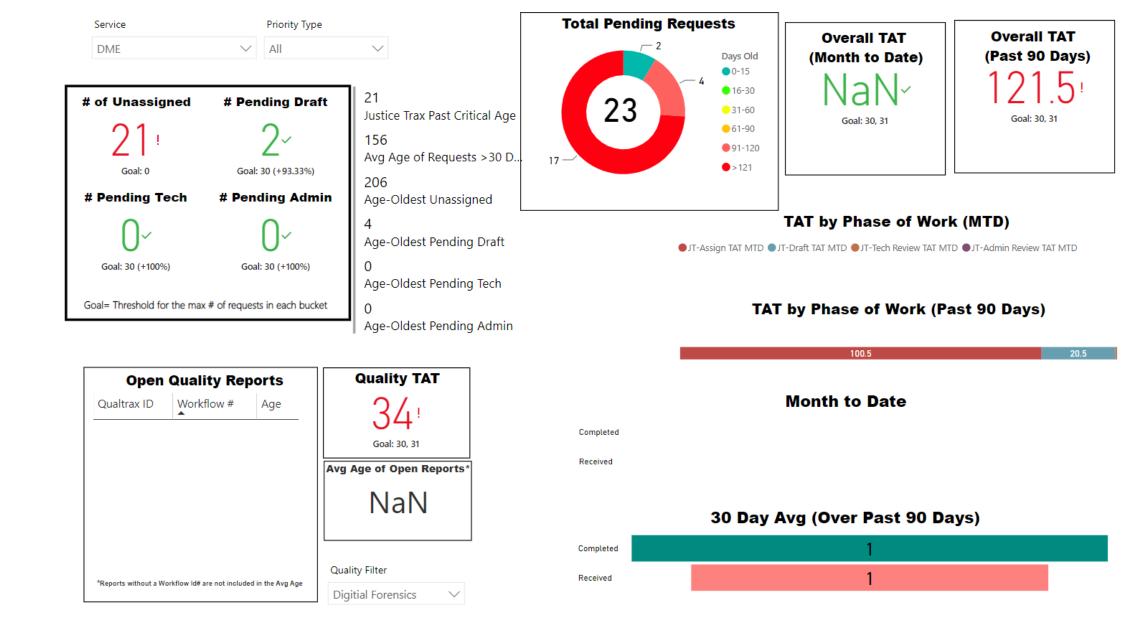

## Latent Print Section

Backlog in comparisons: 2,310 Backlog in processing: 206

## Why has the backlog increased?

- Improved CSU training in latent lifts means more items per case making it more time consuming to complete a case
- Currently four examiners in training