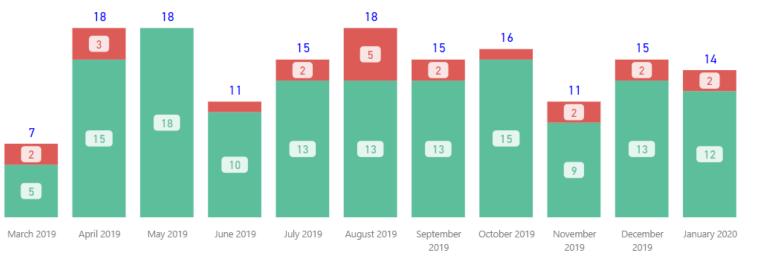

ro activity are not calculated into the average

## Digital Multi-Media







For monthly totals refer to historical data on slides 74 and 75



**Total TAT by Month** 



| Request Type  |        |  |  |
|---------------|--------|--|--|
| AV Call Out   | $\sim$ |  |  |
| Priority Type |        |  |  |
| All           | $\sim$ |  |  |

#### Selected Time Frame Averages



**Requests Completed** 





Requests more than 30 days old are considered to be backlogged requests









For monthly totals refer to historical data on slides 77 and 78



| 3/1/2019 | 1/31/2020 |
|----------|-----------|
|----------|-----------|

#### **Total TAT by Month**



# Request Type AV Examination \scale Priority Type \scale All \scale

#### **Selected Time Frame Averages**



#### **Requests Completed**



| <b>Received to Complete</b>      |
|----------------------------------|
| 158                              |
| Requests Completed               |
| 22                               |
| Requests Completed > 30 Days Old |
| 13.92 %                          |
| % Completed > 30 Days Old        |
|                                  |

Requests more than 30 days old are considered to be backlogged requests









SC SCHARCE CE

For monthly totals refer to historical data on slides 81 and 82



SCIENCE CERTIFICATION OF CONTRACT OF CONTR

For monthly totals refer to historical data on slides 81 and 82

#### DFL and DME







Requests more than 30 days old are considered to be backlogged requests



#### Requests Completed w/in 30 Days

**Date Range** 

**Requests Completed** 



#### **Sele