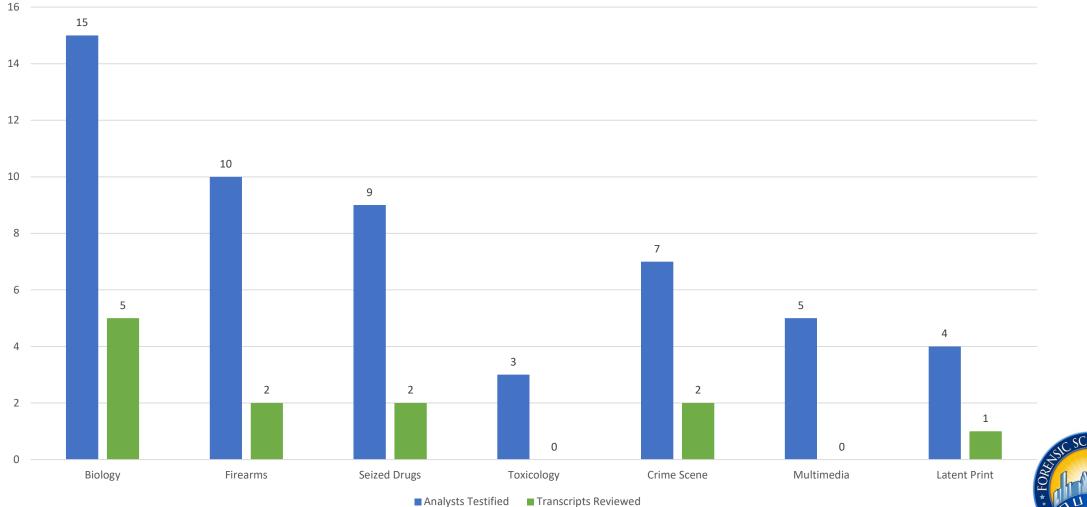

nt Print Comparison               | 14                             |
| Latent Print – Blind                  | 1                              |
| Verification (BV)                     | T                              |
| Multimedia                            | 3                              |
|                                       |                                |



### 2019 Testimony Data

- 57 analysts testified last year
  - 53 analysts testified for HFSC cases and were monitored by a technical expert
  - 4 testified for work done prior to HFSC employment no monitoring needed
- Transcript review project
  - 12 transcripts will be completed for 2019



### Number of Testimonies: 2018 vs 2019





# Analysts Testified 2018 v 2019



## Analysts Testified vs Transcripts Reviewed: 2019





# Detailed Data



## Audits/Disclosures/Corrective Actions

On-site assessment on January 13 following lab relocation

- HFSC has been communicating with its accrediting bodies throughout the relocation
- HFSC has provided necessary documentation to ANAB, one accrediting body
- Assessor will focus on calibrations, performance checks and security



# 2019 Proficiency Testing

| Discipline       |             | Tests in Progress | Tests Completed | Comments |
|------------------|-------------|-------------------|-----------------|----------|
| Seized Drugs     |             | -                 | 15              |          |
| Toxicology       |             | 7                 | 7               |          |
| Firearms         |             | 6                 | 19              |