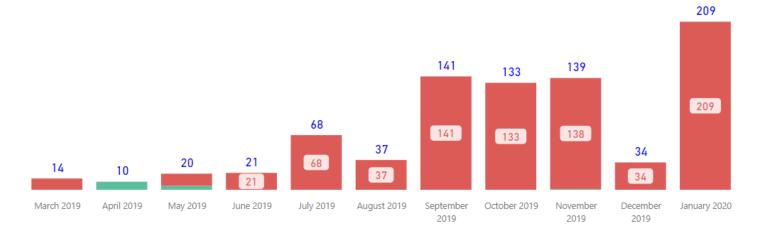

SC SCIENCE C SCIENCE

For monthly totals refer to historical data on slides 23 and 24



2019

October

2019

November

2019

December

2019

January

2020

#### **Requests Completed**

March 2019 April 2019 May 2019 June 2019 July 2019 August 2019 September





Requests more than 30 days old are considered to be backlogged requests

Requests Completed w/in 30 Days Requests Completed > 30 Days Old Total Completed

February

2019

January 2019



# Toxicology





SCIENCE CENT

For monthly totals refer to historical data on slides 27 and 28



#### **Requests Completed**





Requests more than 30 days old are considered to be backlogged requests



#### Requests Completed w/in 30 Days







For monthly totals refer to historical data on slides 30 and 31



#### **Requests Completed**





Requests more than 30 days old are considered to be backlogged requests



Requests Completed w/in 30 Days





### Firearms





SC SCLENCE

For monthly totals refer to historical data on slides 33 and 34

#### Date Range



#### **Total TAT by Month**





#### **Selected Time Frame Averages**



#### **Requests Completed**



| <b>Received to Complete</b>      |  |  |
|----------------------------------|--|--|
| 355                              |  |  |
| Requests Completed               |  |  |
| 123                              |  |  |
| Requests Completed > 30 Days Old |  |  |
| 34.65 %                          |  |  |
| % Completed > 30 Days Old        |  |  |
|                                  |  |  |
|                                  |  |  |

Requests more than 30 days old are