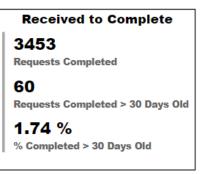

Requests Completed w/in 30 Days

Requests Completed w/in 30 Days Requests Completed > 30 Days Old % Completed > 30 Days Old Total