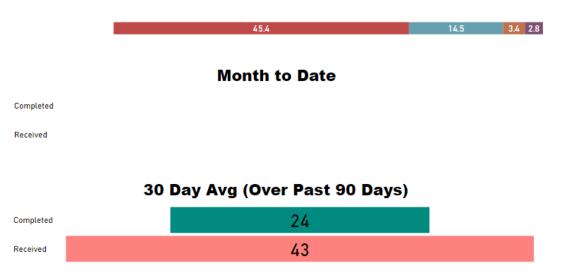

#### Requests Completed by Section

#### Average Turnaround Time for January 2020