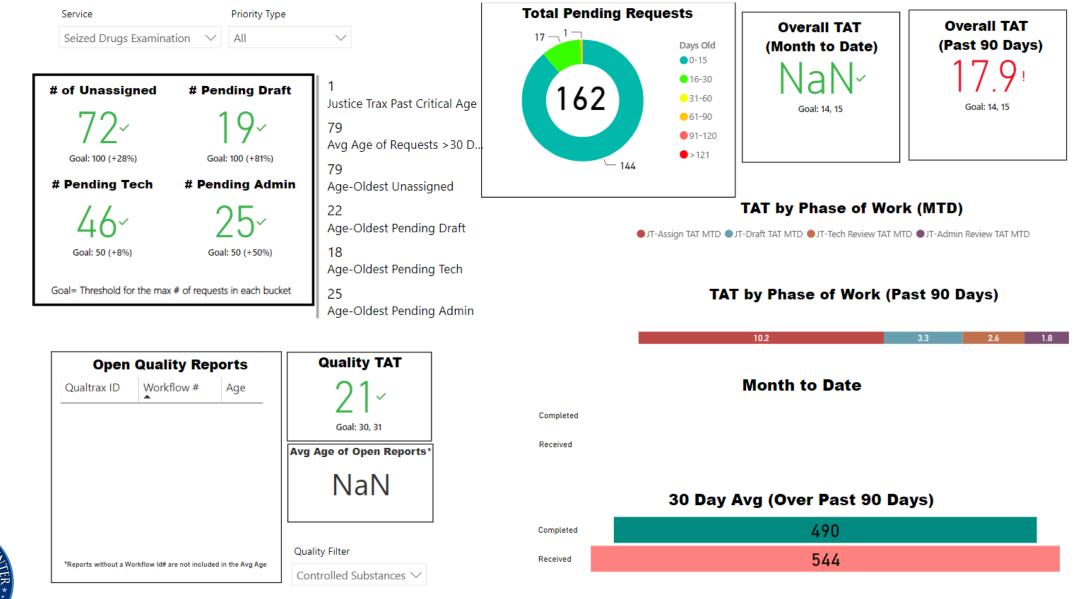

- H. Chairwoman Mitchell presented the board with a resolution to designate the annual selection of the Vice Chair of the board to coincide with the annual appointment of HFSC's corporate officers. Dr. McPherson made a motion to pass Resolution 2020-001. Mr. Hilder seconded the motion. The motion passed unanimously.
- I. Dr. Peter Stout, president and CEO, gave the president's report. Dr. Stout reviewed HFSC's overall turnaround time and requests for December 2019. Dr. Stout gave a staffing update and shared certifications earned by staff. He said HFSC has completed the lab-wide move to 500 Jefferson and all disciplines are operational. Dr. Stout said the toxicology section resumed blood alcohol analysis on December 30, but drug analysis will not restart until later this year after the section validates two new instruments. Dr. Stout shared the findings of a needs assessment required by the 2016 Justice for All Act. He said the National Institute of Justice (NIJ) report revealed an annual \$640 million resource gap in forensics, noting there are 570,000 backlogged requests nationwide. Dr. Stout said seized drugs composed the majority of the backlogged requests, in part due to the nation's opioid crisis. He said the NIJ's report also showed forensic science operations provide about a 5,000 percent social return on investment, noting there is a \$20,000 social welfare saving from entering just one DNA profile into the national DNA database. Dr. Stout said the report praised HFSC for its transparency, eDiscovery website, and the latent print section's preliminary investigative reports, which were hailed as a process improvement. Dr. Stout shared details of a recent case in which new DNA analysis has excluded a man convicted and incarcerated for a 2010 murder. A jury convicted Lydell Grant in 2012 for the fatal stabbing that occurred in the parking lot of a Houston nightclub. Dr. Stout said that conviction was largely based on testimony from six eyewitnesses who identified Mr. Grant as the killer in a photo array. He said the Houston Police Department's DNA section reported the DNA evidence as inconclusive at that time, meaning analysts could not determine if Mr. Grant's profile was included or excluded from the items. Dr. Stout said the Innocence Project took on the case. In retesting, analysts used a new DNA analytical method, probabilistic genotyping, to interpret the evidence that excluded Mr. Grant and developed a different profile that was uploaded into the National DNA database. The profile got a hit, pointing to another suspect. HPD located the suspect in Atlanta, Ga. where he confessed to the murder. Dr. Stout said that Mr. Grant has been freed from jail as he waits for a ruling of "actual innocence." Dr. Stout said that since the incident, improvements have been made to the wording used in DNA reports. He said this case will be used to continue conversations regarding how data gets used and interpreted when it comes to complex DNA mixtures, in addition to showcasing the importance of unbiased testimony and transparency.
- J. Dr. Amy Castillo, vice president and chief operations officer, presented an operations report. Dr. Castillo gave an overview of turnaround times and backlogs. She updated the board about the forensic biology/DNA section's backlog and its outsourcing and training project. She said there are 242 backlogged cases inhouse, down from 1,086 cases in July 2018. However, 977 cases analyzed by a commercial DNA company are awaiting review to determine eligibility for upload into the National DNA database, or CODIS. Dr. Castillo said another 1,771 cases completed by the commercial lab have already been reviewed. Dr. Castillo said that after the biology section completes its training program, there will be one part-time and 11 full-time report writers and nine employees reviewing cases that return from the commercial laboratory. She said 12 experienced report writers are in STRmix, a probabilistic genotyping software, training and three report writers had completed the training. Dr. Castillo reviewed challenges that impacted the forensic biology section's progress with training and its backlog last year,