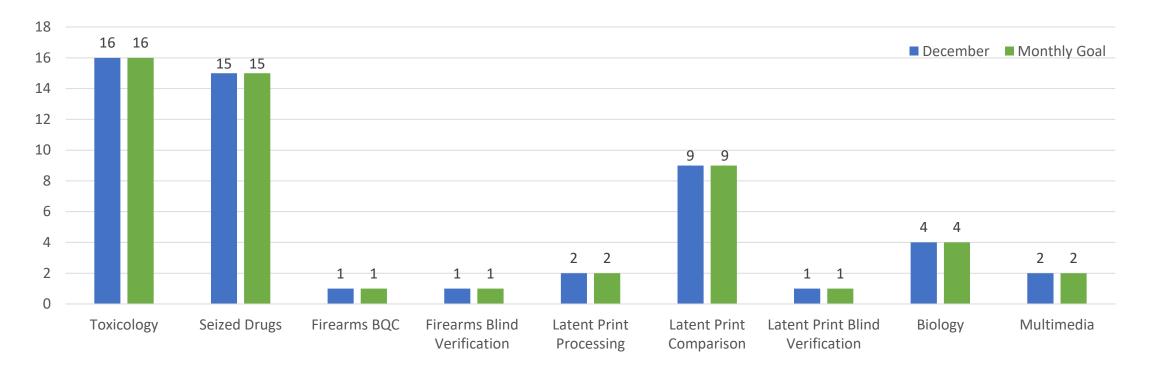

# Highlights

• Latent Prints Update

## Latent Print Section

Backlog in comparisons: 2,310 Backlog in processing: 206

## Why has the backlog increased?

- Improved CSU training in latent lifts means more items per case making it more time consuming to complete a case
- Currently four examiners in training