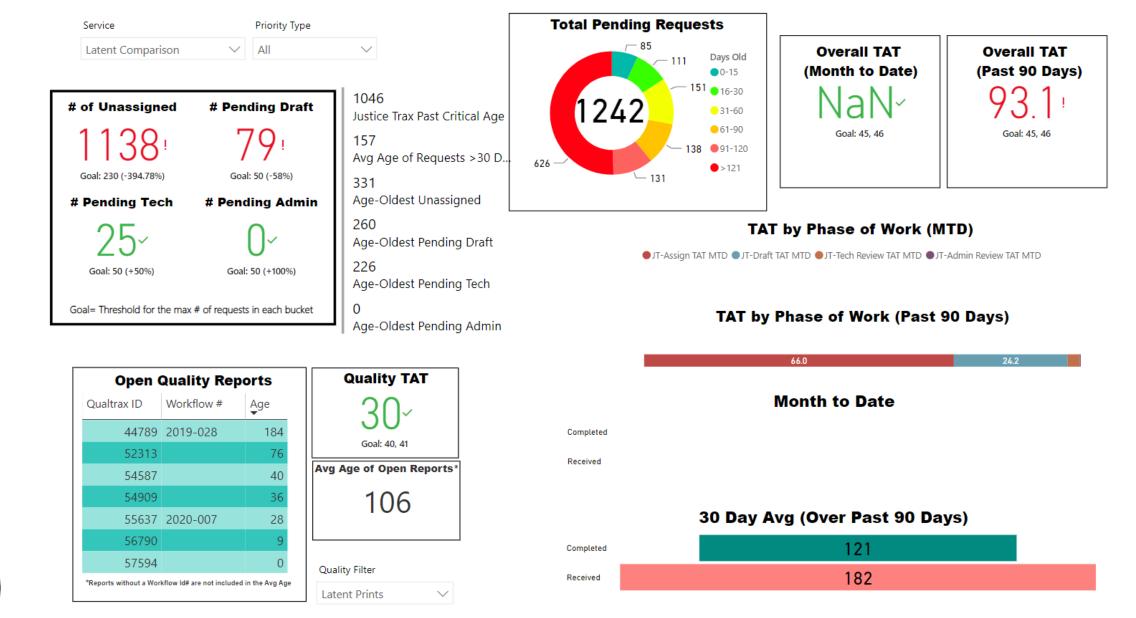

## Latent Print Section

Backlog in comparisons: 2,310 Backlog in processing: 206

## Why has the backlog increased?

- Improved CSU training in latent lifts means more items per case making it more time consuming to complete a case
- Currently four examiners in training

# Impact on requests completed

#### So, what happened?

- Our Crime Scene Unit got really proficient at collecting latent print evidence
- As a consequence, the number of latent prints contained in a case increased
- Their quality of work increased leading to more hits and identifications
- Turnaround times slowed as cases take longer to complete