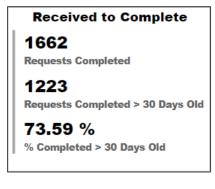

Requests Completed w/in 30 Days

Requests Completed w/in 30 Days Requests Completed > 30 Days Old % Completed > 30 Days Old Total