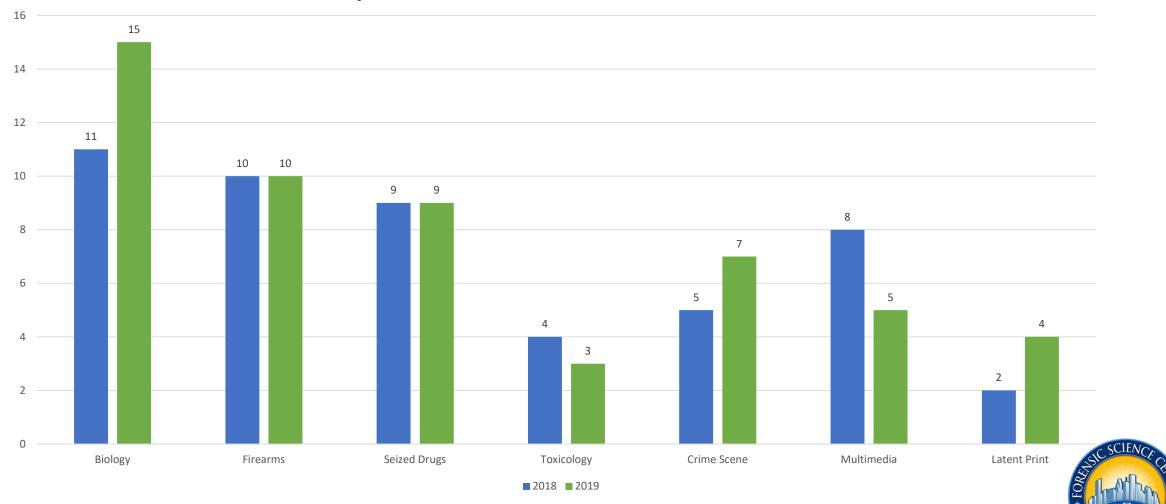

| 0                              |
| Latent Print Comparison               | 14                             |
| Latent Print – Blind                  | 1                              |
| Verification (BV)                     | T                              |
| Multimedia                            | 3                              |
|                                       |                                |



### 2019 Testimony Data

- 57 analysts testified last year
  - 53 analysts testified for HFSC cases and were monitored by a technical expert
  - 4 testified for work done prior to HFSC employment no monitoring needed
- Transcript review project
  - 12 transcripts will be completed for 2019



### Number of Testimonies: 2018 vs 2019





# Analysts Testified 2018 v 2019



## Analysts Testified vs Transcripts Reviewed: 2019





# Detailed Data



## Audits/Disclosures/Corrective Actions

On-site assessment on January 13 following lab relocation

- HFSC has been communicating with its accrediting bodies throughout the relocation
- HFSC has provided necessary documentation to ANAB, one accrediting body
- Assessor will focus on calibrations, performance checks and security



# 2019 Proficiency Testing

| Discipline       |             | Tests in Progress | Tests Completed | Comments |
|------------------|-------------|-------------------|-----------------|----------|
| Seized Drugs     |             | -                 | 15              |          |
| Toxicology       |             | 7                 | 7               |          |
| Firearms         |