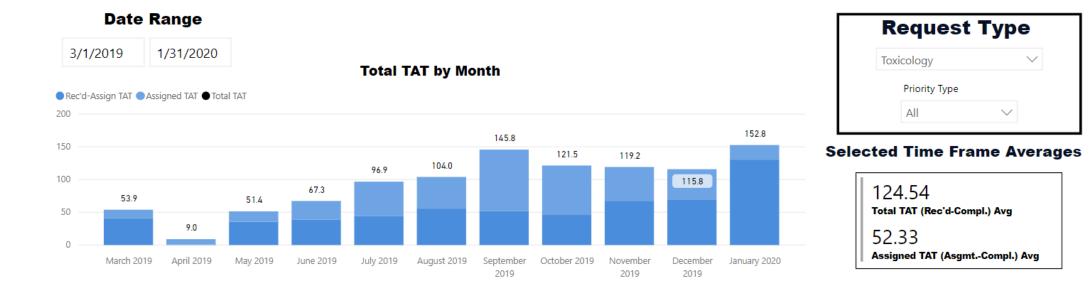

ests







## Seized Drugs





SC SCIENCE C SCIENCE

For monthly totals refer to historical data on slides 23 and 24



2019

October

2019

November

2019

December

2019

January

2020

#### **Requests Completed**

March 2019 April 2019 May 2019 June 2019 July 2019 August 2019 September





Requests more than 30 days old are considered to be backlogged requests

Requests Completed w/in 30 Days Requests Completed > 30 Days Old Total Completed

February

2019

January 2019



# Toxicology





SCIENCE CENT

For monthly totals refer to historical data on slides 27 and 28



#### **Requests Completed**





Requests more than 30 days old are considered to be backlogged requests



#### Requests Completed w/in 30 Days







For monthly totals refer to historical data on slides 30 and 31



#### **Requests Completed**





Requests more than 30 days old are considered to be backlogged requests



Requests Completed w/in 30 Days





### Firearms





SC SCLENCE

For monthly totals refer to historical data on slides 33 and 34

#### Date Range



#### **Total TAT by Month**





#### **Selected Time Frame Averages**



#### **Requests Completed**



| <b>Received to Complete</b>      |  |  |
|----------------------------------|--|--|
| 355                              |  |  |
| Requests Completed               |  |  |
| 123                              |  |  |
| Requests Completed > 30 Days Old |  |  |
| 34.65 %                          |  |  |
| % Completed > 30 Days Old        |  |  |
|                                  |  |  |
|                                  |  |  |

Req