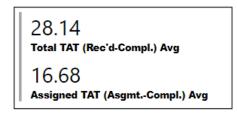

onsidered to be backlogged requests

Requests Completed w/in 30 Days Requests Completed > 30 Days Old Total Completed

February

2019

January 2019



# Toxicology





SCIENCE CENT

For monthly totals refer to historical data on slides 27 and 28



#### **Requests Completed**





Requests more than 30 days old are considered to be backlogged requests



#### Requests Completed w/in 30 Days







For monthly totals refer to historical data on slides 30 and 31



#### **Requests Completed**





Requests more than 30 days old are considered to be backlogged requests



Requests Completed w/in 30 Days





### Firearms





SC SCLENCE

For monthly totals refer to historical data on slides 33 and 34

#### Date Range



#### **Total TAT by Month**





#### **Selected Time Frame Averages**



#### **Requests Completed**



| <b>Received to Complete</b>      |  |  |
|----------------------------------|--|--|
| 355                              |  |  |
| Requests Completed               |  |  |
| 123                              |  |  |
| Requests Completed > 30 Days Old |  |  |
| 34.65 %                          |  |  |
| % Completed > 30 Days Old        |  |  |
|                                  |  |  |
|                                  |  |  |

Requests more than 30 days old are considered to be backlogged requests



#### Requests Completed w/in 30 Days







| Open (                                                          | Quality Rep | Quality TAT    |                        |
|-----------------------------------------------------------------|-------------|------------