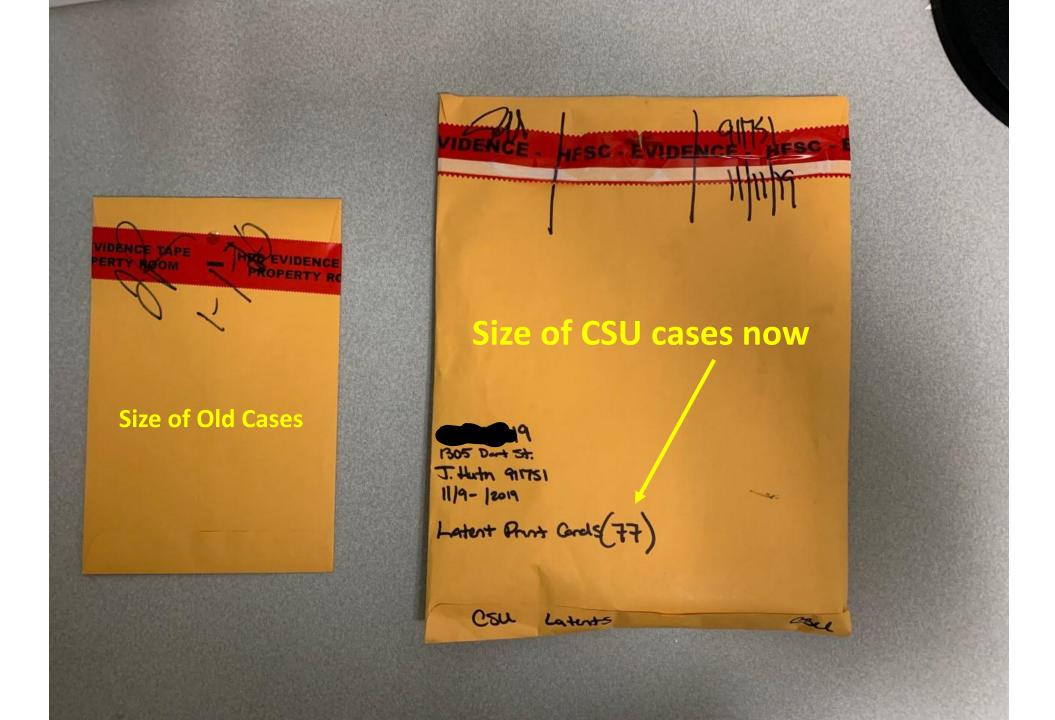

## Why has the backlog increased?

- Improved CSU training in latent lifts means more items per case making it more time consuming to complete a case
- Currently four examiners in training

#### So, what happened?

- Our Crime Scene Unit got really proficient at collecting latent print evidence
- As a consequence, the number of latent prints contained in a case increased
- Their quality of work increased leading to more hits and identifications
- Turnaround times slowed as cases take longer to complete