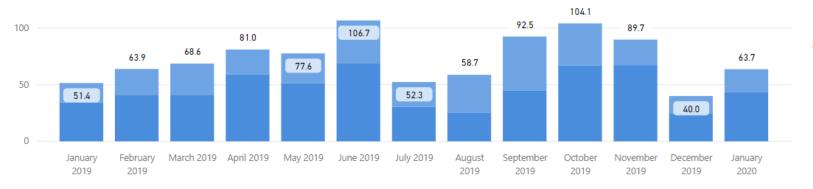

| 0                           |                            | 57594                   |  |  |
|         | 184                         | 2019-028                   | 44789                   |  |  |
| Quality | 28                          | 2020-007                   | 55637                   |  |  |
| Latent  | in the Avg Age              | kflow Id# are not included | *Reports without a Worl |  |  |

Goal= Threshold for the max # of requests in each bucket

Goal: 30 (+83.33%)

Quality TAT 30~ Goal: 40, 41 Avg Age of Open Reports\* 106 Quality Filter Latent Prints

Age-Oldest Pending Draft

Age-Oldest Pending Tech

Age-Oldest Pending Admin

248

386

#### For monthly totals refer to historical data on slides 70 and 71



#### **Total TAT by Month**

Rec'd-Assign TAT Assigned TAT Total TAT





#### **Selected Time Frame Averages**

| 73.43<br>Total TAT (Rec'd-Compl.) Avg   |
|-----------------------------------------|
| 27.28<br>Assigned TAT (AsgmtCompl.) Avg |

**Requests Completed** 





Requests more than 30 days old are considered to be backlogged requests





April 2019 May 2019 June 2019 July 2019

August

2019

September

2019

October

2019

November

2019

December

2019

January

2020



January

2019

February

2019

March

2019

\* months with zero activity are not calculated into the average

## Digital Multi-Media







For monthly totals refer to historical data on slides 74 and 75



**Total TAT by Month** 



| Request Type  |        |  |  |
|---------------|--------|--|--|
| AV Call Out   | $\sim$ |  |  |
| Priority Type |        |  |  |
| All