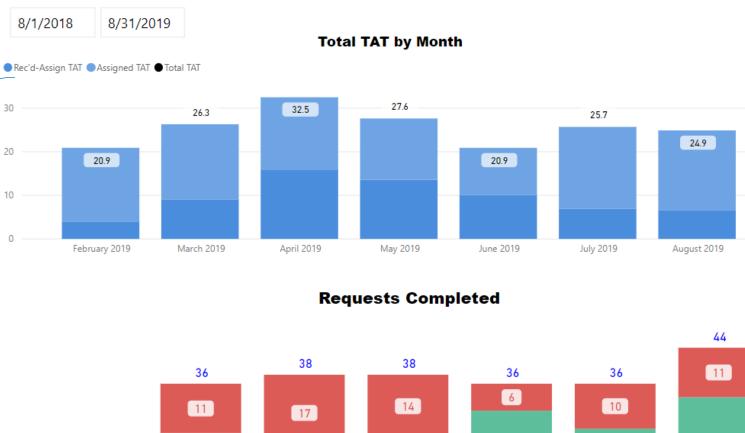

le "infotainment" systems
- Information can be crucial to investigations
- Information that can be retrieved at the vehicle examination bay (VEB) includes:
  - VEHICLE EVENTS: door opens, gear shifts, odometer reads, ignition cycles, speed logs
  - LOCATION DATA: navigation information, track logs, saved locations, active routes, previous destinations
  - **CONNECTED DEVICES:** devices that have been connected via USB, Bluetooth or wireless, such as phones







### Detail data



#### **Key for Dashboard Section Pages**

Center of ring=total pending cases Ring=breakdown of age for all pending cases



<sup>7</sup> TAT= Turnaround Time MTD= Month to date Critical age=30 days Critical pending=requests open over 30 days

#### **Key for Dashboard Historical Pages 1/2**

#### **Date Range**



#### Type of testing

33



#### **Selected Time Frame Averages**



Requests more than 30 days old are considered to be backlogged requests

#### Data broken down by month



**TAT= Turnaround Time** 

Key for Dashboard Historical Pages 2/2



# Client Services and Case Management (CS/CM)



### CS/CM – January



### Evidence Handling

Total Items by Section



### CS/CM – January

### Administrative



Subpoenas & Record Requests



■ October ■ November ■ December ■ January

### **Time Categories - January**

35

### **Evidence Handling**





SUSCESCIENCE SUSCE

For monthly totals refer to historical data on slides 15 and 16



#### **Requests Completed**





Requests more than 30 days old are considered to be backlogged requests



Requests Completed w/in 30 Days







SCIENCE OF