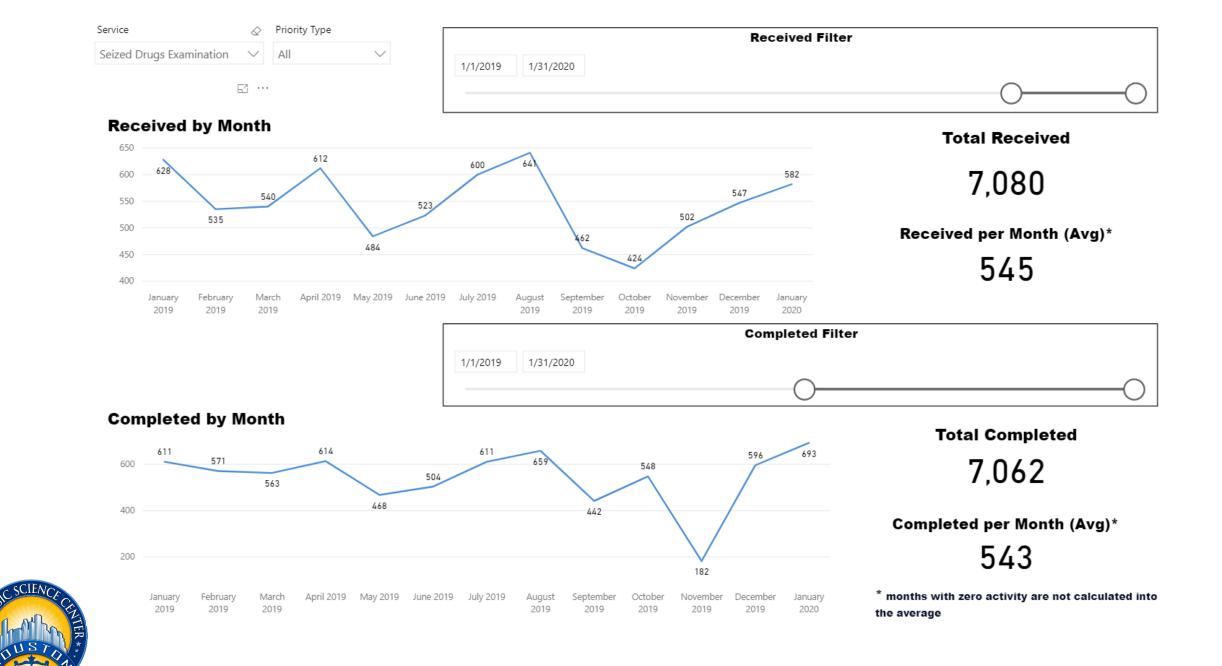

- H. Chairwoman Mitchell presented the board with a resolution to designate the annual selection of the Vice Chair of the board to coincide with the annual appointment of HFSC's corporate officers. Dr. McPherson made a motion to pass Resolution 2020-001. Mr. Hilder seconded the motion. The motion passed unanimously.
- I. Dr. Peter Stout, president and CEO, gave the president's report. Dr. Stout reviewed HFSC's overall turnaround time and requests for December 2019. Dr. Stout gave a staffing update and shared certifications earned by staff. He said HFSC has completed the lab-wide move to 500 Jefferson and all disciplines are operational. Dr. Stout said the toxicology section resumed blood alcohol analysis on December 30, but drug analysis will not restart until later this year after the section validates two new instruments. Dr. Stout shared the findings of a needs assessment required by the 2016 Justice for All Act. He said the National Institute of Justice (NIJ) report revealed an annual \$640 million resource gap in forensics, noting there are 570,000 backlogged requests nationwide. Dr. Stout said seized drugs composed the majority of the backlogged requests, in part due to the nation's opioid crisis. He said the NIJ's report also showed forensic science operations provide about a 5,000 percent social return on investment, noting there is a \$20,000 social welfare saving from entering just one DNA profile into the national DNA database. Dr. Stout said the report praised HFSC for its transparency, eDiscovery website, and the latent print section's preliminary investigative reports, which were hailed as a process improvement. Dr. Stout shared details of a recent case in which new DNA analysis has excluded a man convicted and incarcerated for a 2010 murder. A jury convicted Lydell Grant in 2012 for the fatal stabbing that occurred in the parking lot of a Houston nightclub. Dr. Stout said that conviction was largely based on testimony from six eyewitnesses who identified Mr. Grant as the killer in a photo array. He said the Houston Police Department's DNA section reported the DNA evidence as inconclusive at that time, meaning analysts could not determine if Mr. Grant's profile was included or excluded from the items. Dr. Stout said the Innocence Project took on the case. In retesting, analysts used a new DNA analytical method, probabilistic genotyping, to interpret the evidence that excluded Mr. Grant and developed a different profile that was uploaded into the National DNA database. The profile got a hit, pointing to another suspect. HPD located the suspect in Atlanta, Ga. where he confessed to the murder. Dr. Stout said that Mr. Grant has been freed from jail as he waits for a ruling of "actual innocence." Dr. Stout said that since the incident, improvements have been made to the wording used in DNA reports. He said this case will be used to continue conversations regarding how data gets used and interpreted when it comes to complex DNA mixtures, in addition to showcasing the importance of unbiased testimony and transparency.
- J. Dr. Amy Castillo, vice president and chief operations officer, presented an operations report. Dr. Castillo gave an overview of turnaround times and backlogs. She updated the board about the forensic biology/DNA section's backlog and its outsourcing and training project. She said there are 242 backlogged cases inhouse, down from 1,086 cases in July 2018. However, 977 cases analyzed by a commercial DNA company are awaiting review to determine eligibility for upload into the National DNA database, or CODIS. Dr. Castillo said another 1,771 cases completed by the commercial lab have already been reviewed. Dr. Castillo said that after the biology section completes its training program, there will be one part-time and 11 full-time report writers and nine employees reviewing cases that return from the commercial laboratory. She said 12 experienced report writers are in STRmix, a probabilistic genotyping software, training and three report writers had completed the training. Dr. Castillo reviewed challenges that impacted the forensic biology section's progress with training and its backlog last year,