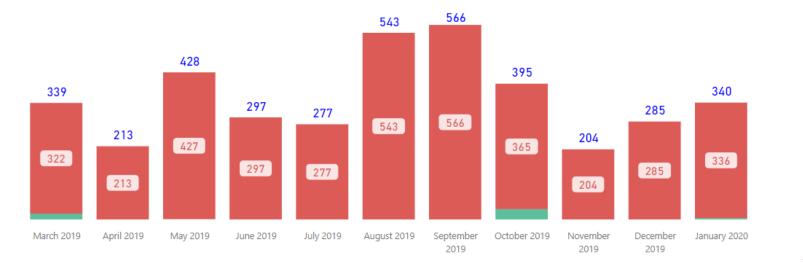

## Latent Print Section

Backlog in comparisons: 2,310 Backlog in processing: 206

## Why has the backlog increased?

- Improved CSU training in latent lifts means more items per case making it more time consuming to complete a case
- Currently four examiners in training

#### So, what happened?

- Our Crime Scene Unit got really proficient at collecting latent print evidence
- As a consequence, the number of latent prints contained in a case increased
- Their quality of work increased leading to more hits and identifications
- Turnaround times slowed as cases take longer to complete