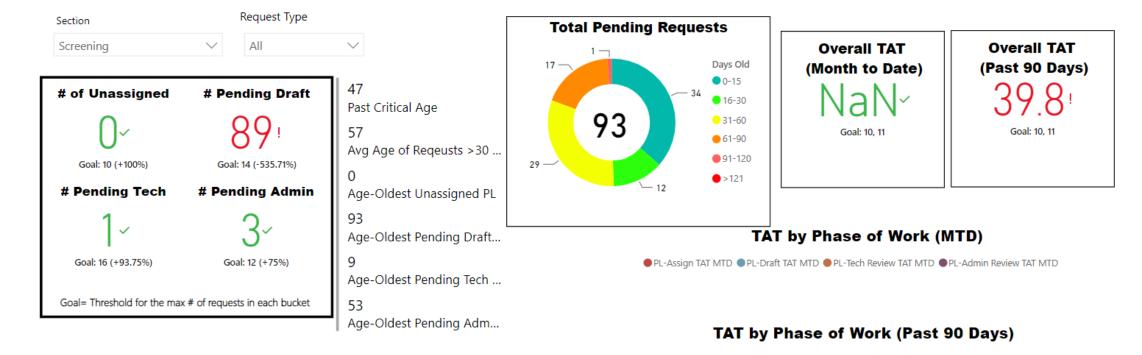

## Latent Print Section

Backlog in comparisons: 2,310 Backlog in processing: 206

## Why has the backlog increased?

- Improved CSU training in latent lifts means more items per case making it more time consuming to complete a case
- Currently four examiners in training

# Impact on requests completed

## The plan:

- Four examiners in new training pilot program: completion December 2020
- Ensure that as CSU grows we account for expansion in latent prints
- Lean six sigma process improvement project will look for opportunities for improvement and consider staffing needs to meet casework demands