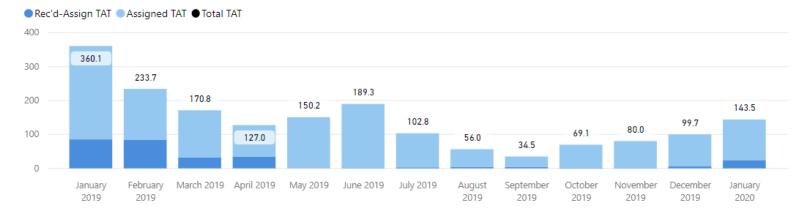

#### So, what happened?

- Our Crime Scene Unit got really proficient at collecting latent print evidence
- As a consequence, the number of latent prints contained in a case increased
- Their quality of work increased leading to more hits and identifications
- Turnaround times slowed as cases take longer to complete

November 2018 through January 2019

- One latent print examiner retired
- One supervisor resigned
- One supervisor retired

January 2019

- Supervisor vacancies filled by two bench examiners
- Technical lead position created, filled by a bench examiner

#### June 2019

• Another latent print examiner resigned