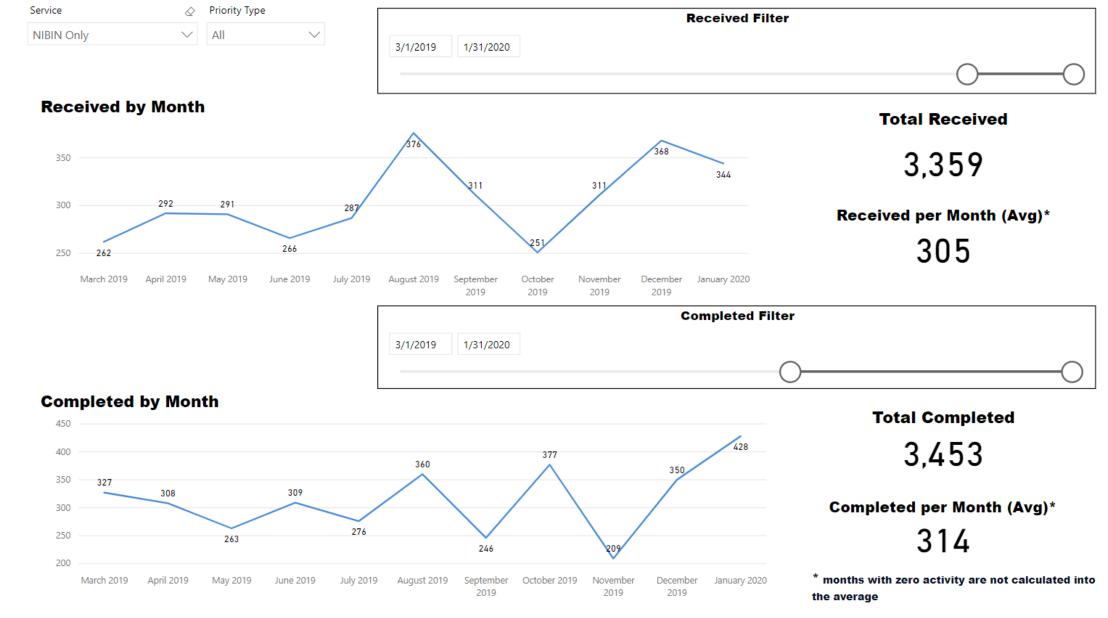

|
| *Reports without a Workflow Id# are not included in the Avg Age |             |                | Firearms $\checkmark$  |



| Overall TAT           | Overall TAT    |  |  |
|-----------------------|----------------|--|--|
| (Month to Date)       | (Past 90 Days) |  |  |
| NaN~                  | 9.5 !          |  |  |
| <sub>Goal: 7, 8</sub> | Goal: 7, 8     |  |  |
|                       |                |  |  |

#### TAT by Phase of Work (MTD)

JT-Assign TAT MTD JT-Draft TAT MTD JT-Tech Review TAT MTD JT-Admin Review TAT MTD

#### TAT by Phase of Work (Past 90 Days)



For monthly totals refer to historical data on slides 49 and 50





#### **Requests Completed**





Requests more than 30 days old are considered to be backlogged requests



#### Requests Completed w/in 30 Days





## Forensic Biology





 $\sim$ 

| <b>Open Quality Reports</b> |                            |     |             | Quality TAT             |
|-----------------------------|----------------------------|-----|-------------|-------------------------|
| Qualtrax ID                 | Workflow #                 | Age | ^           | 42                      |
| 33435                       | 2018-085                   | 353 |             | 12                      |
| 34624                       | 2018-094                   | 335 |             | Goal: 40, 41            |
| 47766                       | 2019-043                   | 142 |             | Avg Age of Open Reports |
| 48832                       | 2019-057                   | 124 |             | 109                     |
| 49435