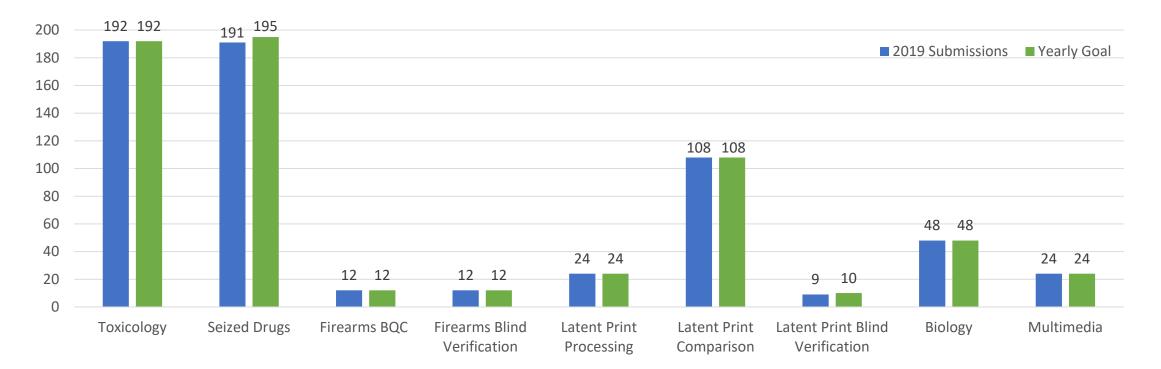

# Highlights

• Latent Prints Update

## Latent Print Section

Backlog in comparisons: 2,310 Backlog in processing: 206

## Why has the backlog increased?

- Improved CSU training in latent lifts means more items per case making it more time consuming to complete a case
- Currently four examiners in training