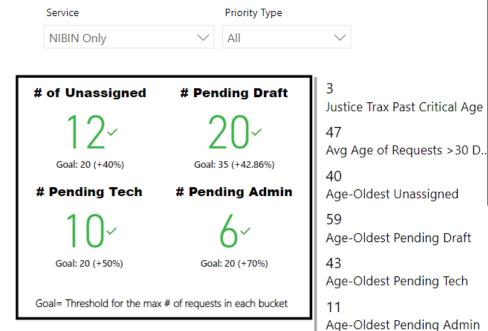

## Latent Print Section

Backlog in comparisons: 2,310 Backlog in processing: 206

## Why has the backlog increased?

- Improved CSU training in latent lifts means more items per case making it more time consuming to complete a case
- Currently four examiners in training