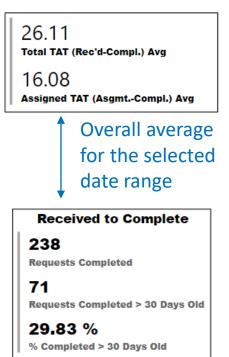

#### Requests Completed by Section

#### Average Turnaround Time for January 2020