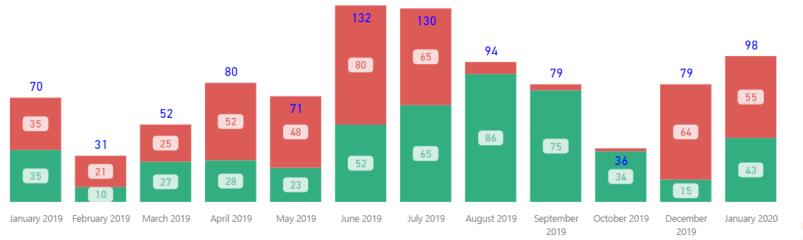

Requests Completed w/in 30 Days

Requests Completed w/in 30 Days Requests Completed > 30 Days Old % Completed > 30 Days Old Total

#### So, what happened?

- Our Crime Scene Unit got really proficient at collecting latent print evidence
- As a consequence, the number of latent prints contained in a case increased
- Their quality of work increased leading to more hits and identifications
- Turnaround times slowed as cases take longer to complete