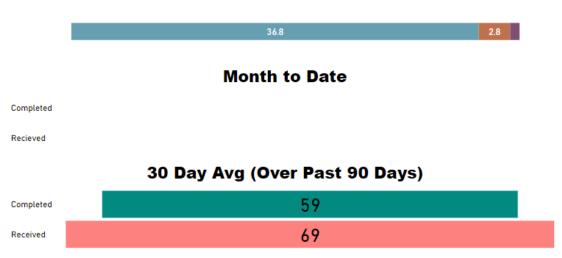

#### Requests Completed by Section

#### Average Turnaround Time for January 2020