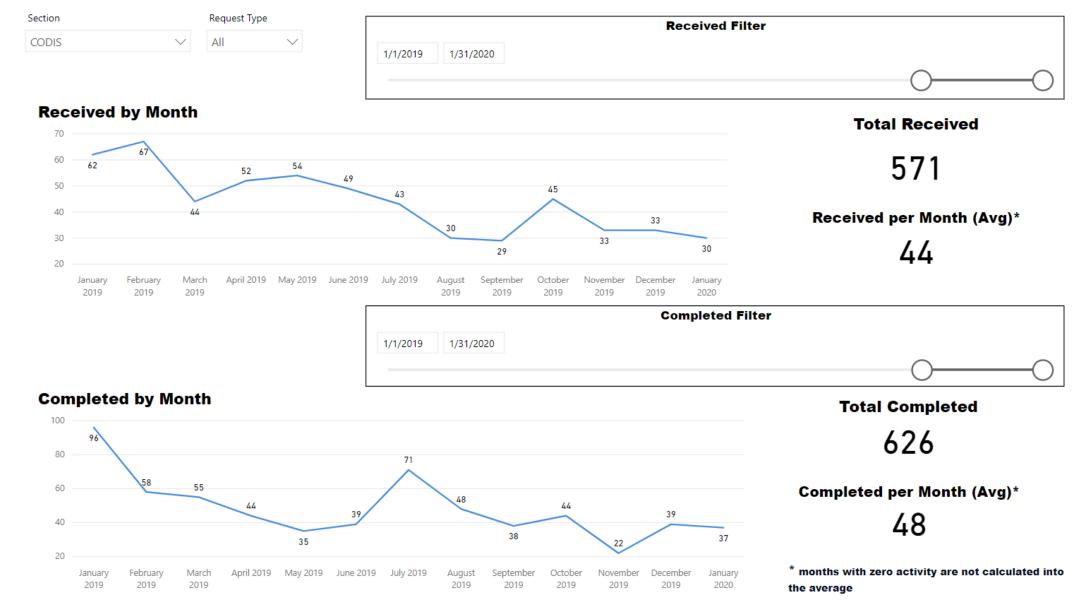

#### Requests Completed by Section

#### Average Turnaround Time for January 2020