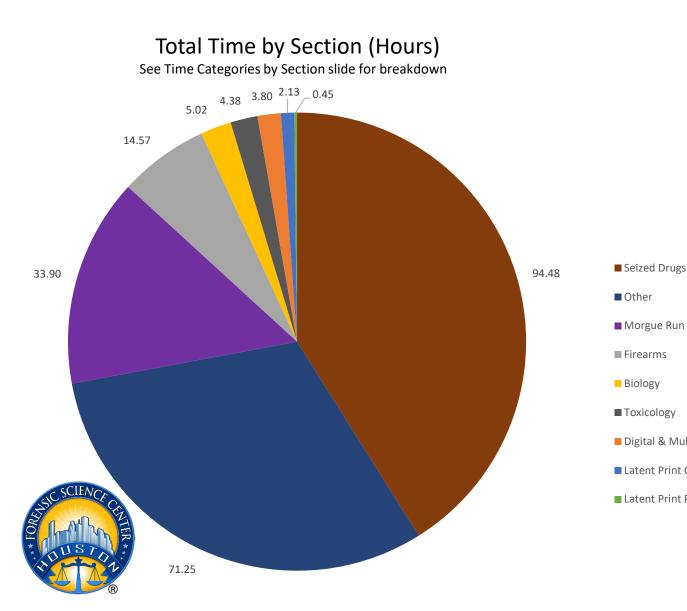

## Latent Print Section

Backlog in comparisons: 2,310 Backlog in processing: 206