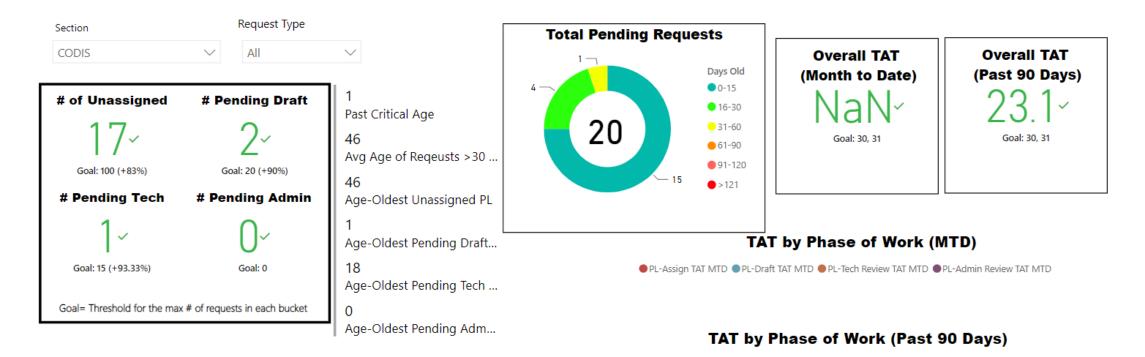

## Latent Print Section

Backlog in comparisons: 2,310 Backlog in processing: 206

## Why has the backlog increased?

- Improved CSU training in latent lifts means more items per case making it more time consuming to complete a case
- Currently four examiners in training

## The plan:

- Four examiners in new training pilot program: completion December 2020
- Ensure that as CSU grows we account for expansion in latent prints
- Lean six sigma process improvement project will look for opportunities for improvement and consider staffing needs to meet casework demands