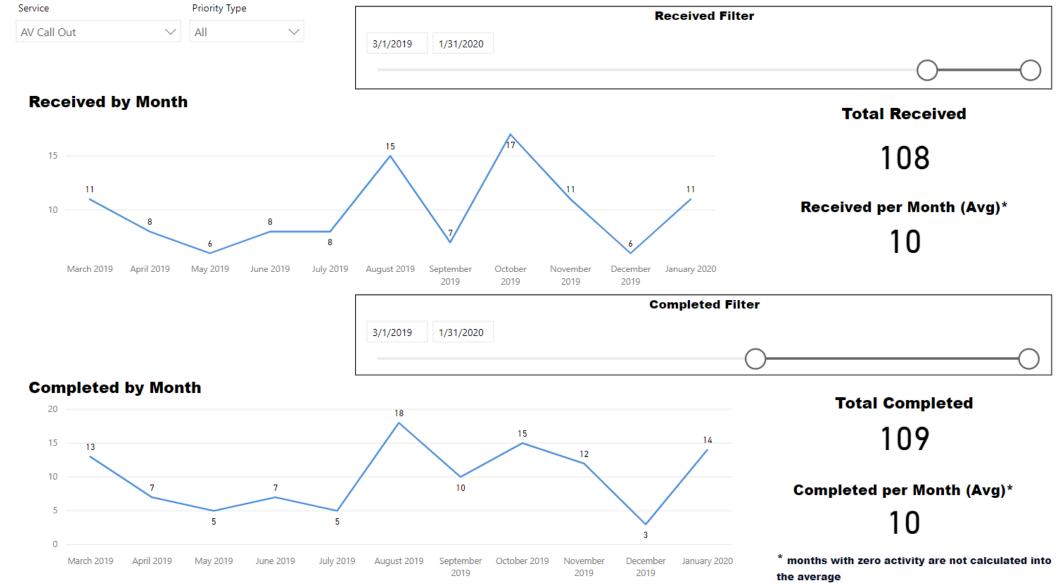

- H. Chairwoman Mitchell presented the board with a resolution to designate the annual selection of the Vice Chair of the board to coincide with the annual appointment of HFSC's corporate officers. Dr. McPherson made a motion to pass Resolution 2020-001. Mr. Hilder seconded the motion. The motion passed unanimously.
- I. Dr. Peter Stout, president and CEO, gave the president's report. Dr. Stout reviewed HFSC's overall turnaround time and requests for December 2019. Dr. Stout gave a staffing update and shared certifications earned by staff. He said HFSC has completed the lab-wide move to 500 Jefferson and all disciplines are operational. Dr. Stout said the toxicology section resumed blood alcohol analysis on December 30, but drug analysis will not restart until later this year after the section validates two new instruments. Dr. Stout shared the findings of a needs assessment required by the 2016 Justice for All Act. He said the National Institute of Justice (NIJ) report revealed an annual \$640 million resource gap in forensics, noting there are 570,000 backlogged requests nationwide. Dr. Stout said seized drugs composed the majority of the backlogged requests, in part due to the nation's opioid crisis. He said the NIJ's report also showed forensic science operations provide about a 5,000 percent social return on investment, noting there is a \$20,000 social welfare saving from entering just one DNA profile into the national DNA database. Dr. Stout said the report praised HFSC for its transparency, eDiscovery website, and the latent print section's preliminary investigative reports, which were hailed as a process improvement. Dr. Stout shared details of a recent case in which new DNA analysis has excluded a man convicted and incarcerated for a 2010 murder. A jury convicted Lydell Grant in 2012 for the fatal stabbing that occurred in the parking lot of a Houston nightclub. Dr. Stout said that conviction was largely based on testimony from six eyewitnesses who identified Mr. Grant as the killer in a photo array. He said the Houston Police Department's DNA section reported the DNA evidence as inconclusive at that time, meaning analysts could not determine if Mr. Grant's profile was included or excluded from the items. Dr. Stout said the Innocence Project took on the case. In retesting, analysts used a new DNA analytical method, probabilistic genotyping, to interpret the evidence that excluded Mr. Grant and developed a different profile that was uploaded into the National DNA database. The profile got a hit, pointing to another suspect. HPD located the suspect in Atlanta, Ga. where he confessed to the murder. Dr. Stout said that Mr. Grant has been freed from jail as he waits for a ruling of "actual innocence." Dr. Stout said that since the incident, improvements have been made to the wording used in DNA reports. He said this case will be used to continue conversations regarding how data gets used and interpreted when it comes to complex DNA mixtures, in addition to showcasing the importance of unbiased testimony and transparency.
- J. Dr. Amy Castillo, vice president and chief operations officer, presented an operations report. Dr. Castillo gave an overview of turnaround times and backlogs. She updated the board about the forensic biology/DNA section's backlog and its outsourcing and training project. She said there are 242 backlogged cases inhouse, down from 1,086 cases in July 2018. However, 977 cases analyzed by a commercial DNA company are awaiting review to determine eligibility for upload into the National DNA database, or CODIS. Dr. Castillo said another 1,771 cases completed by the commercial lab have already been reviewed. Dr. Castillo said that after the biology section completes its training program, there will be one part-time and 11 full-time report writers and nine employees reviewing cases that return from the commercial laboratory. She said 12 experienced report writers are in STRmix, a probabilistic genotyping software, training and three report writers had completed the training. Dr. Castillo reviewed challenges that impacted the forensic biology section's progress with training and its backlog last year,