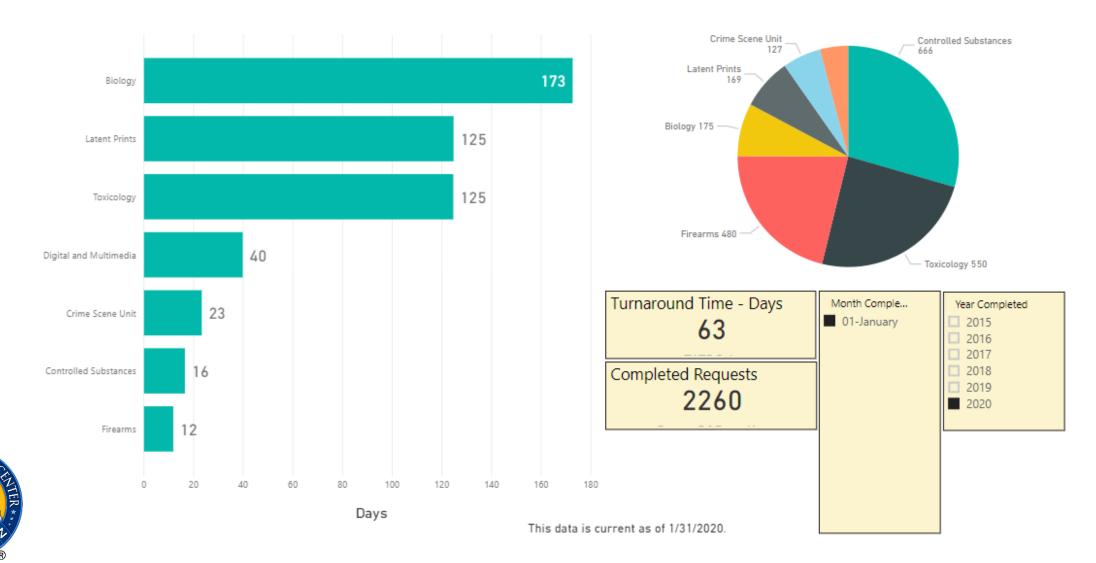

#### Requests Completed by Section

#### Average Turnaround Time for January 2020