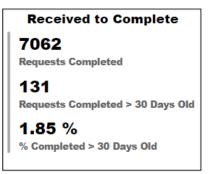

Requests Completed w/in 30 Days

Requests Completed w/in 30 Days Requests Completed > 30 Days Old % Completed > 30 Days Old Total