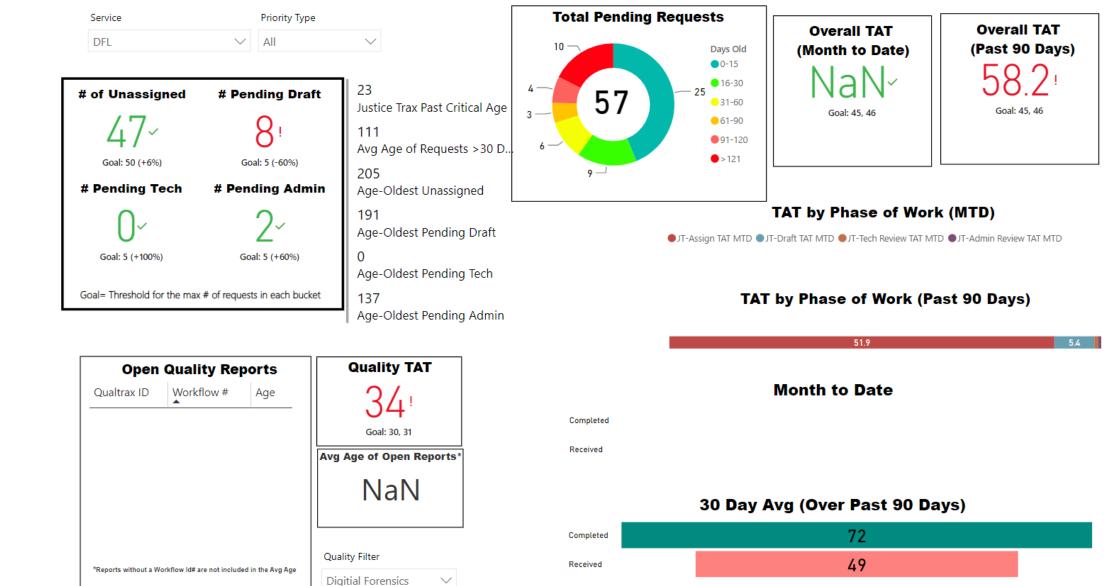

## Latent Print Section

Backlog in comparisons: 2,310 Backlog in processing: 206

## Why has the backlog increased?

- Improved CSU training in latent lifts means more items per case making it more time consuming to complete a case
- Currently four examiners in training