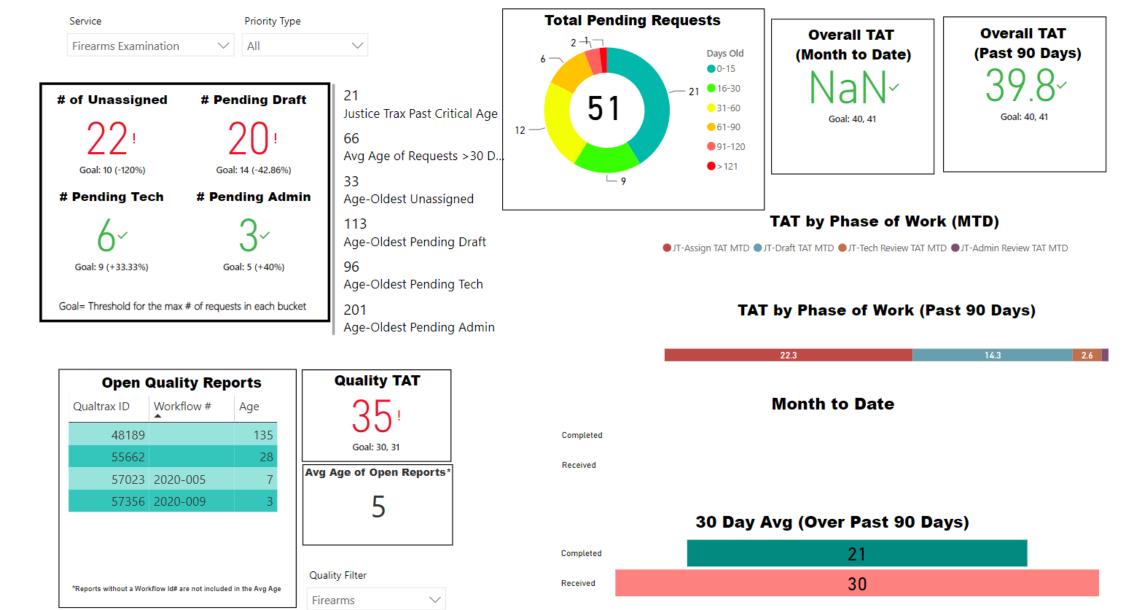

## Latent Print Section

Backlog in comparisons: 2,310 Backlog in processing: 206

## Why has the backlog increased?

- Improved CSU training in latent lifts means more items per case making it more time consuming to complete a case
- Currently four examiners in training

## The plan:

- Four examiners in new training pilot program: completion December 2020
- Ensure that as CSU grows we account for expansion in latent prints
- Lean six sigma process improvement project will look for opportunities for improvement and consider staffing needs to meet casework demands