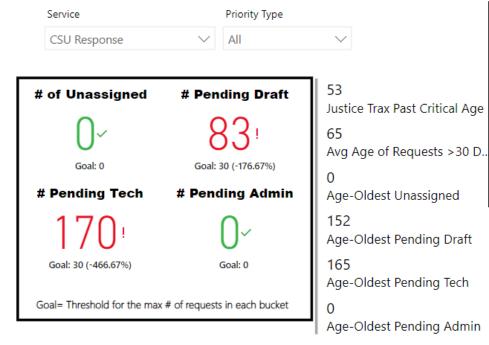

## Latent Print Section

Backlog in comparisons: 2,310 Backlog in processing: 206

## Why has the backlog increased?

- Improved CSU training in latent lifts means more items per case making it more time consuming to complete a case
- Currently four examiners in training

## The plan:

- Four examiners in new training pilot program: completion December 2020
- Ensure that as CSU grows we account for expansion in latent prints
- Lean six sigma process improvement project will look for opportunities for improvement and consider staffing needs to meet casework demands