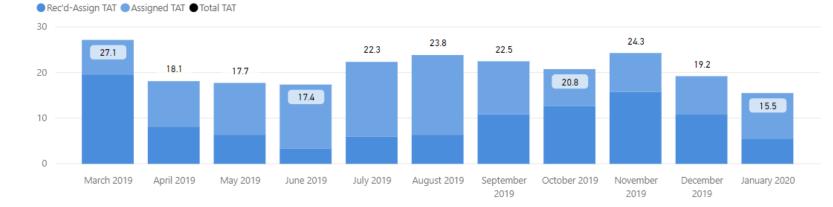

#### So, what happened?

- Our Crime Scene Unit got really proficient at collecting latent print evidence
- As a consequence, the number of latent prints contained in a case increased
- Their quality of work increased leading to more hits and identifications
- Turnaround times slowed as cases take longer to complete