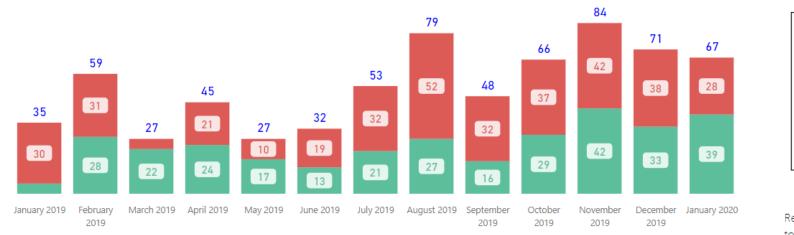

Requests Completed w/in 30 Days

Requests Completed w/in 30 Days Requests Completed > 30 Days Old % Completed > 30 Days Old Total

#### So, what happened?

- Our Crime Scene Unit got really proficient at collecting latent print evidence
- As a consequence, the number of latent prints contained in a case increased
- Their quality of work increased leading to more hits and identifications
- Turnaround times slowed as cases take longer to complete