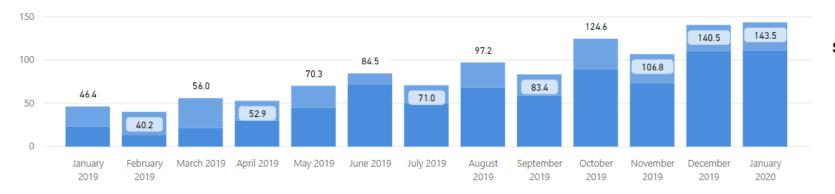

## Latent print comparison requests: 2018-2019

#### So, what happened?

- Our Crime Scene Unit got really proficient at collecting latent print evidence
- As a consequence, the number of latent prints contained in a case increased
- Their quality of work increased leading to more hits and identifications
- Turnaround times slowed as cases take longer to complete