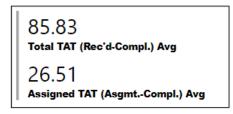

Requests Completed w/in 30 Days

Requests Completed w/in 30 Days Requests Completed > 30 Days Old % Completed > 30 Days Old Total