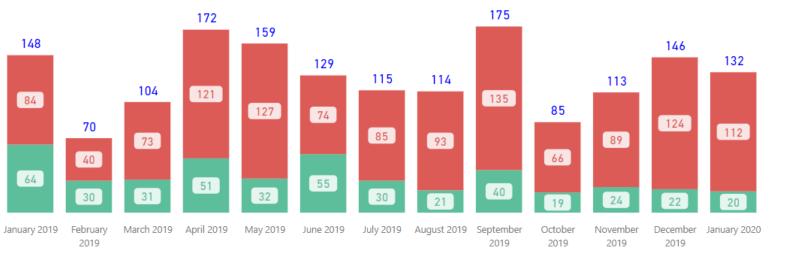

|        |
|     | All          | $\sim$ |        |
|     |              |        |        |

#### **Selected Time Frame Averages**



Requests more than 30 days old are considered to be backlogged requests



#### ● Requests Completed w/in 30 Days ● Requests Completed > 30 Days Old ● Total Completed





### Latent Prints



#### Requests Received after 2/1/2019 (to allow for targets on incoming requests vs historical backlog)



For overall (incoming and historical backlog) monthly totals refer to historical data on slides 67 and 68

#### Requests Received prior to 2/1/2019 (to allow for targets on incoming requests vs historical backlog)





#### **Total TAT by Month**

Rec'd-Assign TAT Assigned TAT Total TAT





#### **Selected Time Frame Averages**



#### **Requests Completed**





Requests more than 30 days old are considered to be backlogged requests







Goal: 30 (+90%)







#### TAT by Phase of Work (MTD)

● JT-Assign TAT MTD ● JT-Draft TAT MTD ● JT-Tech Review TAT MTD ● JT-Admin Review TAT MTD

#### TAT by Phase of Work (Past 90 Days)



| SIC SCI | NCE |
|---------|-----|
| S.      | E.  |
| 2       | M E |
| * DUS   | TOX |
| N.      | T   |
|         | R   |

| Q       | <b>Open Quality Reports</b> |                            |                         |  |  |
|---------|-----------------------------|----------------------------|-------------------------|--|--|
|         | Age                         | Workflow #                 | Qualtrax ID             |  |  |
|         | 76                          |                            | 52313