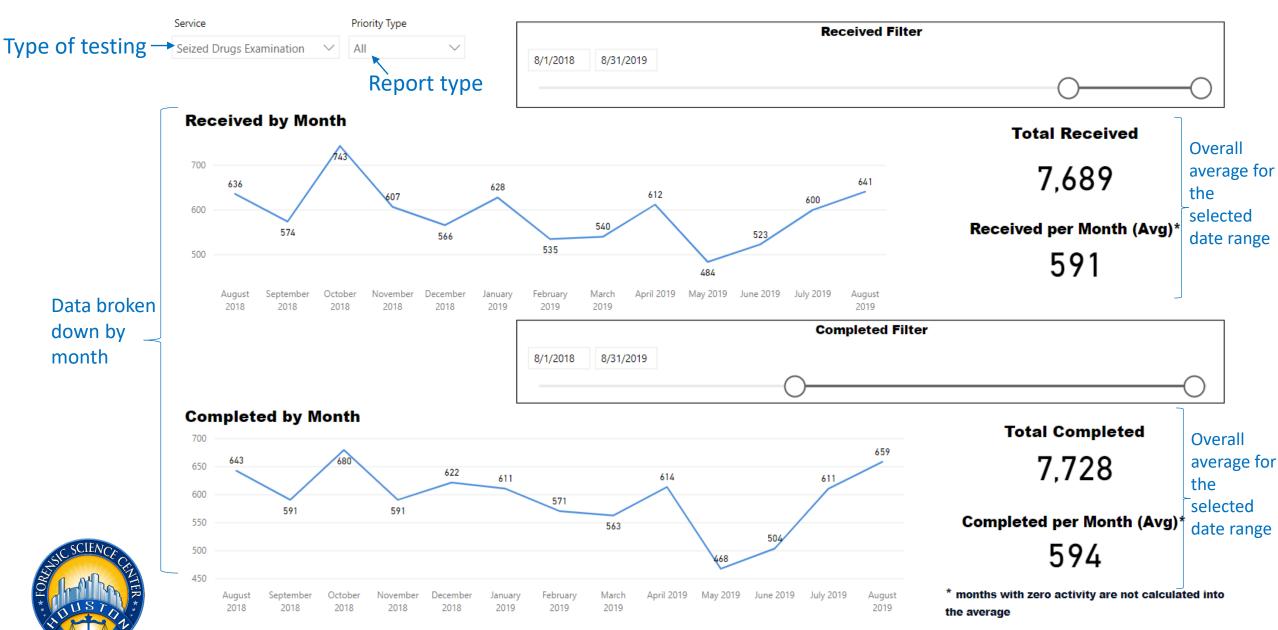

- LOCATION DATA: navigation information, track logs, saved locations, active routes, previous destinations
  - **CONNECTED DEVICES:** devices that have been connected via USB, Bluetooth or wireless, such as phones







### Detail data



#### **Key for Dashboard Section Pages**

Center of ring=total pending cases Ring=breakdown of age for all pending cases



<sup>7</sup> TAT= Turnaround Time MTD= Month to date Critical age=30 days Critical pending=requests open over 30 days

#### **Key for Dashboard Historical Pages 1/2**

#### **Date Range**



#### Type of testing

33



#### **Selected Time Frame Averages**



Requests more than 30 days old are considered to be backlogged requests

#### Data broken down by month



**TAT= Turnaround Time** 

Key for Dashboard Historical Pages 2/2



# Client Services and Case Management (CS/CM)



### CS/CM – January



### Evidence Handling

Total Items by Section



### CS/CM – January

### Administrative



Subpoenas & Record Requests



■ October ■ November ■ December ■ January

### **Time Categories - January**

35

### **Evidence Handling**





SUSCESCIENCE SUSCE

For monthly totals refer to historical data on slides 15 and 16



#### **Requests Completed**





Requests more than 30 days old are considered to be backlogged requests



Requests Completed w/in 30 Days







SCIENCE OF THE SCIENC

#### Date Range

3/1/2019 1/31/2020

#### **Total TAT by Month**





#### **Selected Time Frame Averages**



#### **Requests Completed**





Requests more than 30 days old are considered to be backlogged requests







## Seized