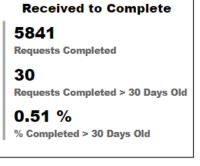

- H. Chairwoman Mitchell presented the board with a resolution to designate the annual selection of the Vice Chair of the board to coincide with the annual appointment of HFSC's corporate officers. Dr. McPherson made a motion to pass Resolution 2020-001. Mr. Hilder seconded the motion. The motion passed unanimously.
- I. Dr. Peter Stout, president and CEO, gave the president's report. Dr. Stout reviewed HFSC's overall turnaround time and requests for December 2019. Dr. Stout gave a staffing update and shared certifications earned by staff. He said HFSC has completed the lab-wide move to 500 Jefferson and all disciplines are operational. Dr. Stout said the toxicology section resumed blood alcohol analysis on December 30, but drug analysis will not restart until later this year after the section validates two new instruments. Dr. Stout shared the findings of a needs assessment required by the 2016 Justice for All Act. He said the National Institute of Justice (NIJ) report revealed an annual \$640 million resource gap in forensics, noting there are 570,000 backlogged requests nationwide. Dr. Stout said seized drugs composed the majority of the backlogged requests, in part due to the nation's opioid crisis. He said the NIJ's report also showed forensic science operations provide about a 5,000 percent social return on investment, noting there is a \$20,000 social welfare saving from entering just one DNA profile into the national DNA database. Dr. Stout said the report praised HFSC for its transparency, eDiscovery website, and the latent print section's preliminary investigative reports, which were hailed as a process improvement. Dr. Stout shared details of a recent case in which new DNA analysis has excluded a man convicted and incarcerated for a 2010 murder. A jury convicted Lydell Grant in 2012 for the fatal stabbing that occurred in the parking lot of a Houston nightclub. Dr. Stout said that conviction was largely based on testimony from six eyewitnesses who identified Mr. Grant as the killer in a photo array. He said the Houston Police Department's DNA section reported the DNA evidence as inconclusive at that time, meaning analysts could not determine if Mr. Grant's profile was included or excluded from the items. Dr. Stout said the Innocence Project took on the case. In retesting, analysts used a new DNA analytical method, probabilistic genotyping, to interpret the evidence that excluded Mr. Grant and developed a different profile that was uploaded into the National DNA database. The profile got a hit, pointing to another suspect. HPD located the suspect in Atlanta, Ga. where he confessed to the murder. Dr. Stout said that Mr. Grant has been freed from jail as he waits for a ruling of "actual innocence." Dr. Stout said that since the incident, improvements have been made to the wording used in DNA reports. He said this case will be used to continue conversations regarding how data gets used and interpreted when it comes to complex DNA mixtures, in addition to showcasing the importance of unbiased testimony and transparency.
- J. Dr. Amy Castillo, vice president and chief operations officer, presented an operations report. Dr. Castillo gave an overview of turnaround times and backlogs. She updated the board about the forensic biology/DNA section's backlog and its outsourcing and training project. She said there are 242 backlogged cases inhouse, down from 1,086 cases in July 2018. However, 977 cases analyzed by a commercial DNA company are awaiting review to determine eligibility for upload into the National DNA database, or CODIS. Dr. Castillo said another 1,771 cases completed by the commercial lab have already been reviewed. Dr. Castillo said that after the biology section completes its training program, there will be one part-time and 11 full-time report writers and nine employees reviewing cases that return from the commercial laboratory. She said 12 experienced report writers are in STRmix, a probabilistic genotyping software, training and three report writers had completed the training. Dr. Castillo reviewed challenges that impacted the forensic biology section's progress with training and its backlog last year,

including HFSC's facility move, the outsource lab's unanticipated 120-day turnaround time, internal promotions that left vacancies and probabilistic genotyping training which has taken longer than anticipated. Dr. Castillo said moving forward, the forensic biology section may send one final outsource shipment using grant funds, but only if the outsource lab has the capacity to work the cases in a timely manner. She said ideally, the section will be able to work all cases in-house without outsourcing them.