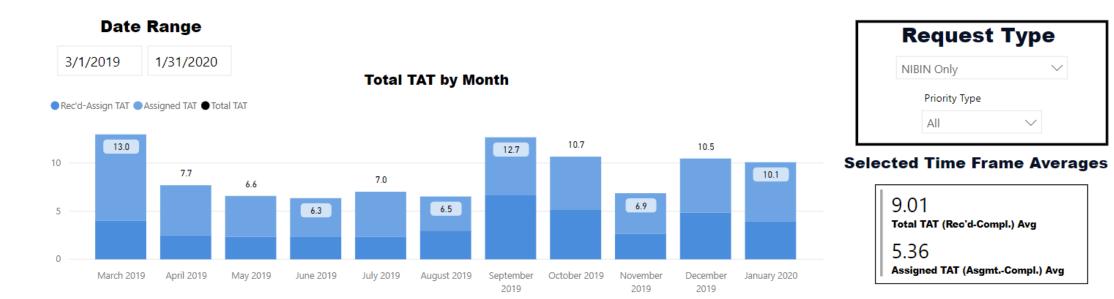

| 5                      |
| * <b>7</b>                                                      |             | Quality Filter |                        |
| *Reports without a Workflow Id# are not included in the Avg Age |             |                | Firearms $\checkmark$  |



| Overall TAT           | Overall TAT    |  |  |
|-----------------------|----------------|--|--|
| (Month to Date)       | (Past 90 Days) |  |  |
| NaN~                  | 9.5 !          |  |  |
| <sub>Goal: 7, 8</sub> | Goal: 7, 8     |  |  |
|                       |                |  |  |

#### TAT by Phase of Work (MTD)

JT-Assign TAT MTD JT-Draft TAT MTD JT-Tech Review TAT MTD JT-Admin Review TAT MTD

#### TAT by Phase of Work (Past 90 Days)



For monthly totals refer to historical data on slides 49 and 50





#### **Requests Completed**





Requests more than 30 days old are considered to be backlogged requests



#### Requests Completed w/in 30 Days





## Forensic Biology





 $\sim$ 

| <b>Open Quality Reports</b> |                            |     |             | Quality TAT             |
|-----------------------------|----------------------------|-----|-------------|-------------------------|
| Qualtrax ID                 | Workflow #                 | Age | ^           | 42                      |
| 33435                       | 2018-085                   | 353 |             | 12                      |
| 34624                       | 2018-094                   | 335 |             | Goal: 40, 41            |
| 47766                       | 2019-043                   | 142 |