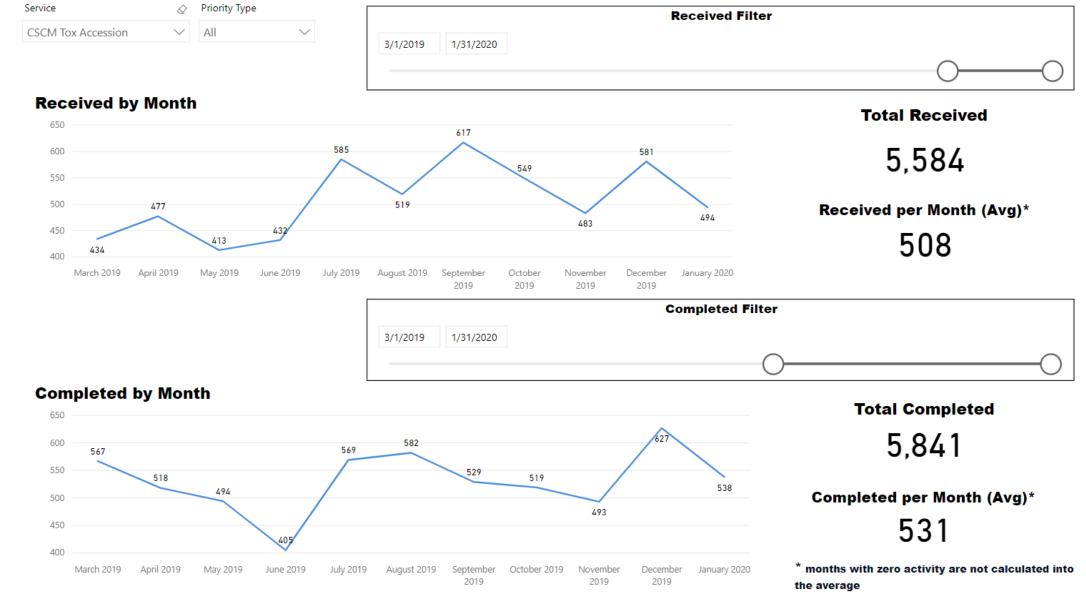

- H. Chairwoman Mitchell presented the board with a resolution to designate the annual selection of the Vice Chair of the board to coincide with the annual appointment of HFSC's corporate officers. Dr. McPherson made a motion to pass Resolution 2020-001. Mr. Hilder seconded the motion. The motion passed unanimously.
- I. Dr. Peter Stout, president and CEO, gave the president's report. Dr. Stout reviewed HFSC's overall turnaround time and requests for December 2019. Dr. Stout gave a staffing update and shared certifications earned by staff. He said HFSC has completed the lab-wide move to 500 Jefferson and all disciplines are operational. Dr. Stout said the toxicology section resumed blood alcohol analysis on December 30, but drug analysis will not restart until later this year after the section validates two new instruments. Dr. Stout shared the findings of a needs assessment required by the 2016 Justice for All Act. He said the National Institute of Justice (NIJ) report revealed an annual \$640 million resource gap in forensics, noting there are 570,000 backlogged requests nationwide. Dr. Stout said seized drugs composed the majority of the backlogged requests, in part due to the nation's opioid crisis. He said the NIJ's report also showed forensic science operations provide about a 5,000 percent social return on investment, noting there is a \$20,000 social welfare saving from entering just one DNA profile into the national DNA database. Dr. Stout said the report praised HFSC for its transparency, eDiscovery website, and the latent print section's preliminary investigative reports, which were hailed as a process improvement. Dr. Stout shared details of a recent case in which new DNA analysis has excluded a man convicted and incarcerated for a 2010 murder. A jury convicted Lydell Grant in 2012 for the fatal stabbing that occurred in the parking lot of a Houston nightclub. Dr. Stout said that conviction was largely based on testimony from six eyewitnesses who identified Mr. Grant as the killer in a photo array. He said the Houston Police Department's DNA section reported the DNA evidence as inconclusive at that time, meaning analysts could not determine if Mr. Grant's profile was included or excluded from the items. Dr. Stout said the Innocence Project took on the case. In retesting, analysts used a new DNA analytical method, probabilistic genotyping, to interpret the evidence that excluded Mr. Grant and developed a different profile that was uploaded into the National DNA database. The profile got a hit, pointing to another suspect. HPD located the suspect in Atlanta, Ga. where he confessed to the murder. Dr. Stout said that Mr. Grant has been freed from jail as he waits for a ruling of "actual innocence." Dr. Stout said that since the incident, improvements have been made to the wording used in DNA reports. He said this case will be used to continue conversations regarding how data gets used and interpreted when it comes to complex DNA mixtures, in addition to showcasing the importance of unbiased testimony and transparency.
- J. Dr. Amy Castillo, vice president and chief operations officer, presented an operations report. Dr. Castillo gave an overview of turnaround times and backlogs. She updated the board about the forensic biology/DNA section's backlog and its outsourcing and training project. She said there are 242 backlogged cases inhouse, down from 1,086 cases in July 2018. However, 977 cases analyzed by a commercial DNA company are awaiting review to determine eligibility for upload into the National DNA database, or CODIS. Dr. Castillo said another 1,771 cases completed by the commercial lab have already been reviewed. Dr. Castillo said that after the biology section completes its training program, there will be one part-time and 11 full-time report writers and nine employees reviewing cases that return from the commercial laboratory. She said 12 experienced report writers are in STRmix, a probabilistic genotyping software, training and three report writers had completed the training. Dr. Castillo reviewed challenges that impacted the forensic biology section's progress with training and its backlog last year,