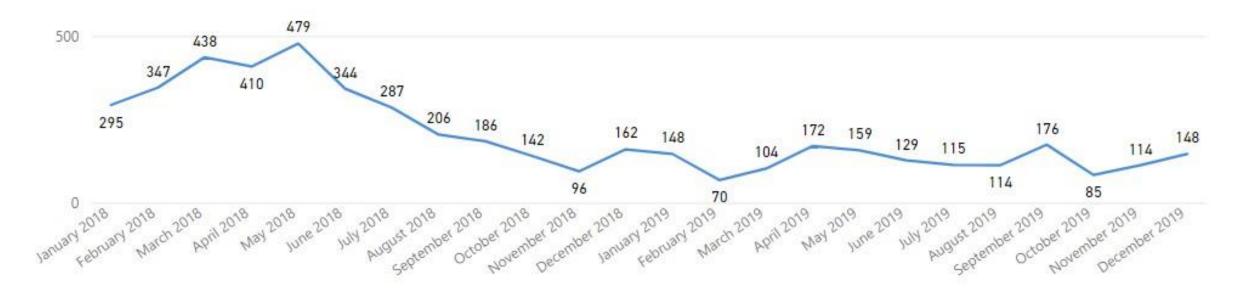

d w/in 30 Days Requests Completed > 30 Days Old % Completed > 30 Days Old Total



#### So, what happened?

- Our Crime Scene Unit got really proficient at collecting latent print evidence
- As a consequence, the number of latent prints contained in a case increased
- Their quality of work increased leading to more hits and identifications
- Turnaround times slowed as cases take longer to complete





November 2018 through January 2019

- One latent print examiner retired
- One supervisor resigned
- One supervisor retired



January 2019

- Supervisor vacancies filled by two bench examiners
- Technical lead position created, filled by a bench examiner



#### June 2019

• Another latent print examiner resigned

### **Impact of Case Completions over 2 years**

#### **Completed by Month**



#### **Current Strategy Going Forward**



- Four latent print apprentices being trained offsite for 5 months
- Return in March and begin testing out of training modules
- By June 2020, all examiner trainees begin supervised casework
- Full independent casework authorized by December 2020
- Lean six sigma project to be conducted in 2020 to gain efficiencies

Even with these strategies,

more resources are needed as well









Used to be over here....

But because of limited resources currently, the statute of limitation have expired for these crimes and will never be examined

### So, I'm hoping we can negotiate again......



Hello Madame Chairwoman! I came to ask a favor

> I brought the sprinkles

Okay,

let's talk



### HOUSTON FORENSIC SCIENCE CENTER, INC. Current Year Budget Ad