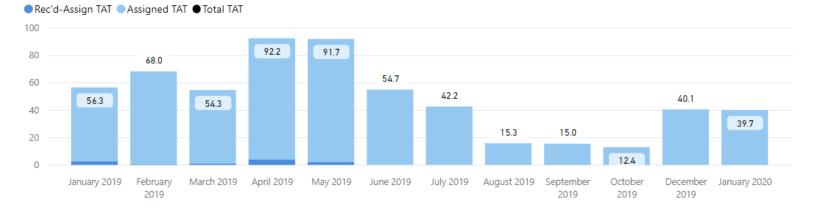

15 | 49436       |  |  |
| Quality Filt                                                    | ~ | 32                          | 2019-078   | 55267       |  |  |
| *Reports without a Workflow Id# are not included in the Avg Age |   |                             |            |             |  |  |

|   | Quality TAT              |  |
|---|--------------------------|--|
| ^ | 42                       |  |
|   | Goal: 40, 41             |  |
|   | Avg Age of Open Reports* |  |
|   | 109                      |  |
|   |                          |  |
| ~ | Quality Filter           |  |
|   | Biology/DNA              |  |

 $\sim$ 



SULAR COULAR COU

For monthly totals refer to historical data on slides 59 and 60

| 1/1/2019 1/31 |
|---------------|
|---------------|

#### **Total TAT by Month**



## Request Type Screening Request Type All

#### **Selected Time Frame Averages**



#### **Requests Completed**





Requests more than 30 days old are considered to be backlogged requests









 $\sim$ 

| Open Quality Reports                                            |            |     |   | Quality TAT             |
|-----------------------------------------------------------------|------------|-----|---|-------------------------|
| Qualtrax ID                                                     | Workflow # | Age | ^ | 42                      |
| 33435                                                           | 2018-085   | 353 |   |                         |
| 34624                                                           | 2018-094   | 335 |   | Goal: 40, 41            |
| 47