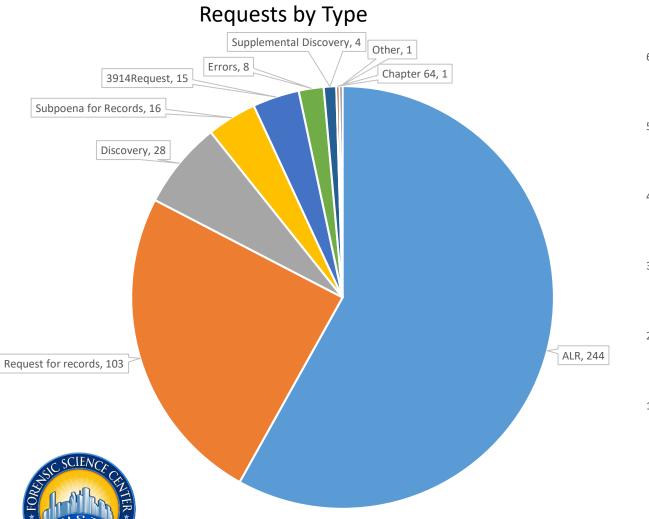

cted via USB, Bluetooth or wireless, such as phones







### Detail data



#### **Key for Dashboard Section Pages**

Center of ring=total pending cases Ring=breakdown of age for all pending cases



<sup>7</sup> TAT= Turnaround Time MTD= Month to date Critical age=30 days Critical pending=requests open over 30 days

#### **Key for Dashboard Historical Pages 1/2**

#### **Date Range**



#### Type of testing

33



#### **Selected Time Frame Averages**



Requests more than 30 days old are considered to be backlogged requests

#### Data broken down by month



**TAT= Turnaround Time** 

Key for Dashboard Historical Pages 2/2



# Client Services and Case Management (CS/CM)



### CS/CM – January



### Evidence Handling

Total Items by Section



### CS/CM – January

### Administrative



Subpoenas & Record Requests



■ October ■ November ■ December ■ January

### **Time Categories - January**

35

### **Evidence Handling**





SUSCESCIENCE SUSCE

For monthly totals refer to historical data on slides 15 and 16



#### **Requests Completed**





Requests more than 30 days old are considered to be backlogged requests



Requests Completed w/in 30 Days







SCIENCE OF THE SCIENC

#### Date Range

3/1/2019 1/31/2020

#### **Total TAT by Month**





#### **Selected Time Frame Averages**



#### **Requests Completed**





Requests more than 30 days old are considered to be backlogged requests







## Seized Drugs





SC SCIENCE C SCIENCE

For monthly totals refer to historical data on slides 23 and 24



2019

October

2019

November

2019

December

2019

January

20