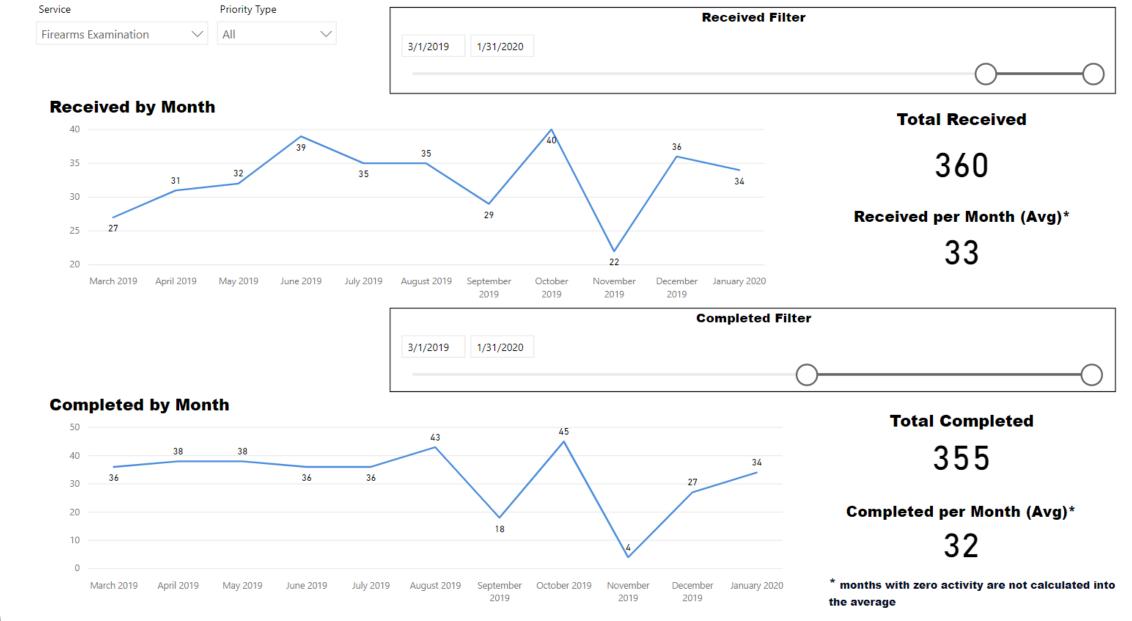

- H. Chairwoman Mitchell presented the board with a resolution to designate the annual selection of the Vice Chair of the board to coincide with the annual appointment of HFSC's corporate officers. Dr. McPherson made a motion to pass Resolution 2020-001. Mr. Hilder seconded the motion. The motion passed unanimously.
- I. Dr. Peter Stout, president and CEO, gave the president's report. Dr. Stout reviewed HFSC's overall turnaround time and requests for December 2019. Dr. Stout gave a staffing update and shared certifications earned by staff. He said HFSC has completed the lab-wide move to 500 Jefferson and all disciplines are operational. Dr. Stout said the toxicology section resumed blood alcohol analysis on December 30, but drug analysis will not restart until later this year after the section validates two new instruments. Dr. Stout shared the findings of a needs assessment required by the 2016 Justice for All Act. He said the National Institute of Justice (NIJ) report revealed an annual \$640 million resource gap in forensics, noting there are 570,000 backlogged requests nationwide. Dr. Stout said seized drugs composed the majority of the backlogged requests, in part due to the nation's opioid crisis. He said the NIJ's report also showed forensic science operations provide about a 5,000 percent social return on investment, noting there is a \$20,000 social welfare saving from entering just one DNA profile into the national DNA database. Dr. Stout said the report praised HFSC for its transparency, eDiscovery website, and the latent print section's preliminary investigative reports, which were hailed as a process improvement. Dr. Stout shared details of a recent case in which new DNA analysis has excluded a man convicted and incarcerated for a 2010 murder. A jury convicted Lydell Grant in 2012 for the fatal stabbing that occurred in the parking lot of a Houston nightclub. Dr. Stout said that conviction was largely based on testimony from six eyewitnesses who identified Mr. Grant as the killer in a photo array. He said the Houston Police Department's DNA section reported the DNA evidence as inconclusive at that time, meaning analysts could not determine if Mr. Grant's profile was included or excluded from the items. Dr. Stout said the Innocence Project took on the case. In retesting, analysts used a new DNA analytical method, probabilistic genotyping, to interpret the evidence that excluded Mr. Grant and developed a different profile that was uploaded into the National DNA database. The profile got a hit, pointing to another suspect. HPD located the suspect in Atlanta, Ga. where he confessed to the murder. Dr. Stout said that Mr. Grant has been freed from jail as he waits for a ruling of "actual innocence." Dr. Stout said that since the incident, improvements have been made to the wording used in DNA reports. He said this case will be used to continue conversations regarding how data gets used and interpreted when it comes to complex DNA mixtures, in addition to showcasing the importance of unbiased testimony and transparency.
- J. Dr. Amy Castillo, vice president and chief operations officer, presented an operations report. Dr. Castillo gave an overview of turnaround times and backlogs. She updated the board about the forensic biology/DNA section's backlog and its outsourcing and training project. She said there are 242 backlogged cases inhouse, down from 1,086 cases in July 2018. However, 977 cases analyzed by a commercial DNA company are awaiting review to determine eligibility for upload into the National DNA database, or CODIS. Dr. Castillo said another 1,771 cases completed by the commercial lab have already been reviewed. Dr. Castillo said that after the biology section completes its training program, there will be one part-time and 11 full-time report writers and nine employees reviewing cases that return from the commercial laboratory. She said 12 experienced report writers are in STRmix, a probabilistic genotyping software, training and three report writers had completed the training. Dr. Castillo reviewed challenges that impacted the forensic biology section's progress with training and its backlog last year,