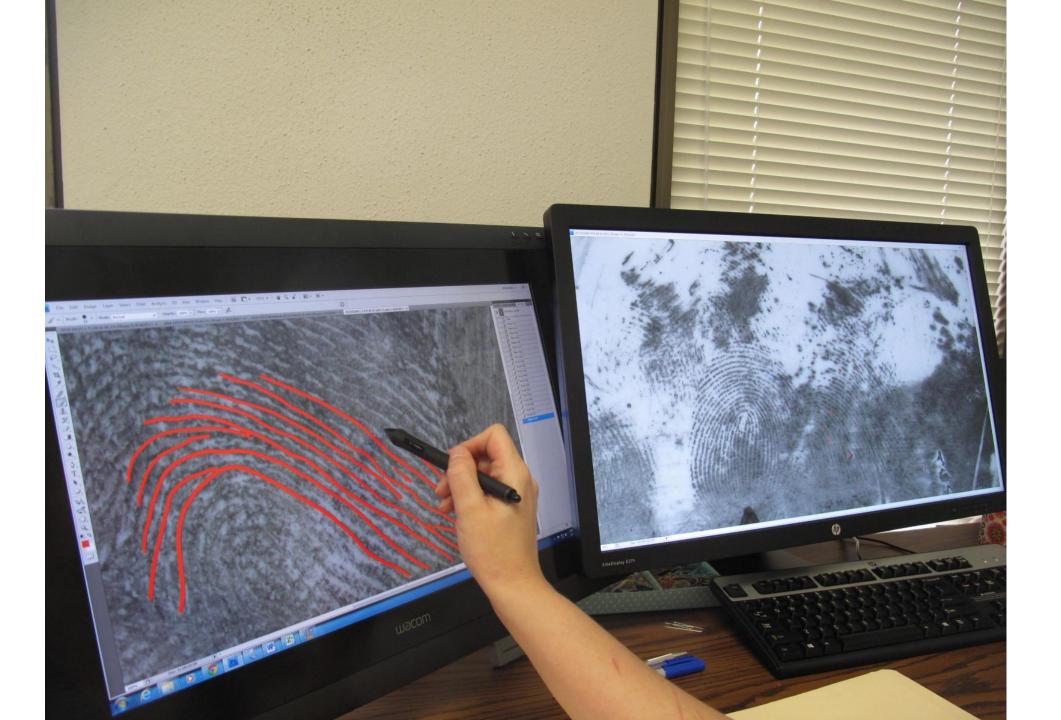

## Latent Print Section

Backlog in comparisons: 2,310 Backlog in processing: 206

## Why has the backlog increased?

- Improved CSU training in latent lifts means more items per case making it more time consuming to complete a case
- Currently four examiners in training

#### So, what happened?

- Our Crime Scene Unit got really proficient at collecting latent print evidence
- As a consequence, the number of latent prints contained in a case increased
- Their quality of work increased leading to more hits and identifications
- Turnaround times slowed as cases take longer to complete