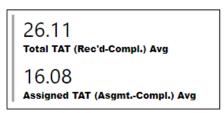

## **Selected Time Frame Averages**

1.57
Total TAT (Rec'd-Compl.) Avg
0.28
Assigned TAT (Asgmt.-Compl.) Avg