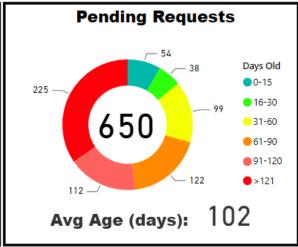

## **Key for Dashboard Section Pages**

Center of ring=total pending cases
Ring=breakdown of age for all pending cases

TAT= Turnaround Time MTD= Month to date

Backlogged Requests = Requests open over 30 days

Avg Age (days): (Blank)

**Overall TAT** 

(Past 90 Days)

Accessioning TAT is TAT for request received to assigned.

**Accessioning TAT** (Past 90 Days)

Goal: 10 (+100%)

Goal= Threshold for the max # of requests in each bucket