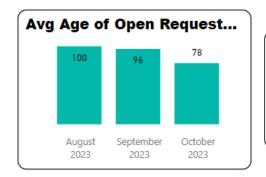

3,996

% of Requests in **Backlog** 

**16.3%** 

## **Avg Age of Open Requests**

% Decrease in Avg Age of Open Requests\*

26.5%

\* compared to beginning of performance year

## **October 2023 Company Overview**

% Decrease in Age of Open Requests\*

26.5%

\* compared to beginning of performance year

% of Requests in Backlog

16.3%