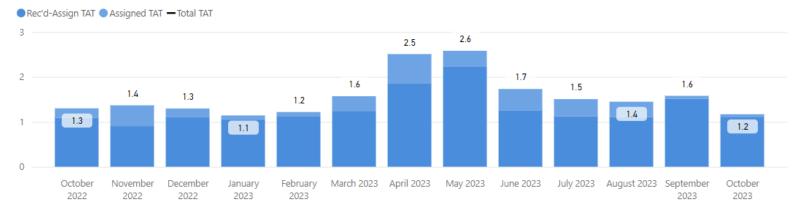

## **Total TAT by Month**

## **Date Range** 10/1/2022 10/31/2023 **Total TAT by Month** ■ Rec'd-Assign TAT ■ Assigned TAT ■ Total TAT 8.0 0.9 0.7 0.5 0.3 0.2 0.2 0.1 0.0 0.0 March 2023 April 2023 May 2023 June 2023 July 2023 August 2023 September January