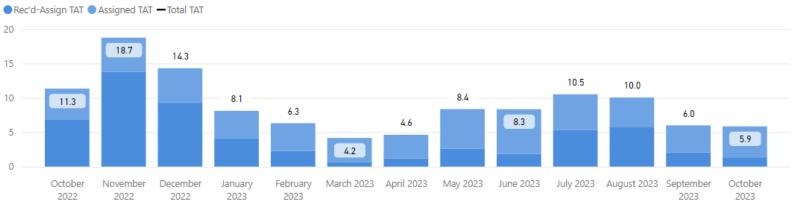

## **Total TAT by Month**

## **Date Range** 10/1/2022 10/31/2023 **Total TAT by Month** ■ Rec'd-Assign TAT ■ Assigned TAT ■ Total TAT 8.0 0.9 0.7 0.5 0.3 0.2 0.2 0.1 0.0 0.0 March 2023 April 2023 May 2023 June 2023 July 2023 August 2023 September January