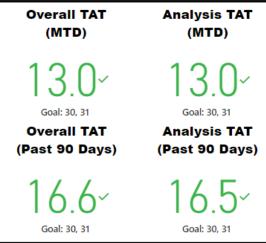

## **HFSC Turnaround Time (TAT) TAT Date Range\*** Porter Lee Justice Trax 10/1/2023 10/31/2023 10/1/2023

**Analysis TAT** 

**26** 

106

**Overall TAT** 

10/31/2023

Both Porter Lee and Justice Trax date ranges MUST be set to the same date range

Avg Age (days): (Blank)

**Overall TAT** 

(Past 90 Days)

Accessioning TAT is TAT for request received to assigned.

**Accessioning TAT** (Past 90 Days)

Goal: 10 (+100%)

Goal= Threshold for the max # of requests in each bucket