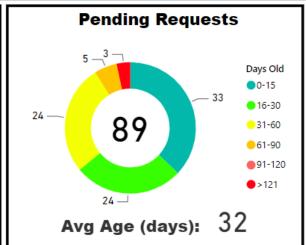

## **Key for Dashboard Section Pages**

Center of ring=total pending cases
Ring=breakdown of age for all pending cases

TAT= Turnaround Time MTD= Month to date

Backlogged Requests = Requests open over 30 days

Avg Age (days): (Blank)

**Overall TAT** 

(Past 90 Days)

Accessioning TAT is TAT for request received to assigned.

**Accessioning TAT** (Past 90 Days)

Goal: 10 (+100%)

Goal= Threshold for the max # of requests in each bucket