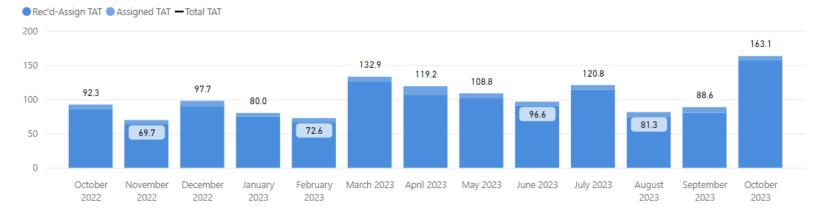

## **Total TAT by Month**

## **Date Range** 10/1/2022 10/31/2023 **Total TAT by Month** ■ Rec'd-Assign TAT ■ Assigned TAT ■ Total TAT 8.0 0.9 0.7 0.5 0.3 0.2 0.2 0.1 0.0 0.0 March 2023 April 2023 May 2023 June 2023 July 2023 August 2023 September January