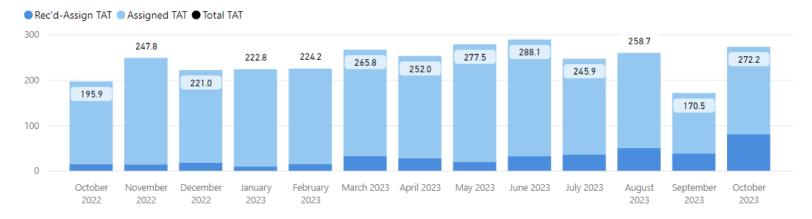

### **Date Range** 10/1/2022 10/31/2023 **Total TAT by Month** ■ Rec'd-Assign TAT ■ Assigned TAT — Total TAT 300 259.7 249.4 297.7 276.9 277.6 273.8 272.2 188.1 200 159.6 178.9 158.5 131.1 100

## **Selected Time Frame Averages**

222.7

October

2023

228.66
Total TAT (Rec'd-Compl.) Avg
38.42
Assigned TAT (Asgmt.-Compl.) Avg