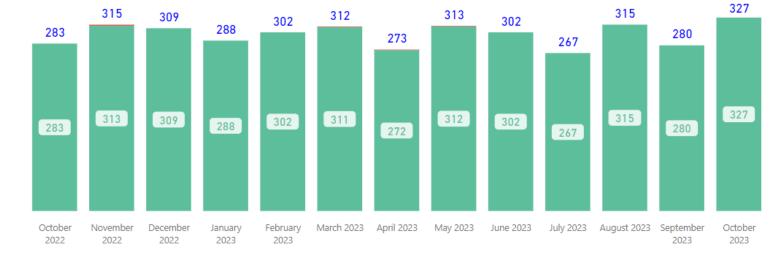

6.53 Other 670 ■ Seized Drugs

■ Morgue Run

■ Latent Print Processing

**■** Firearms

Biology

■ Toxicology

**Evidence Handling** 

**Total Items by Section** 

## CS/CM – October

## Administrative



## Subpoenas & Records Requests



## Time Categories – October

## **Evidence Handling**













**Month to Date** 

## TAT by Phase of Work (MTD)

# Completed Assign TAT Draft TAT Admin Review TAT TAT by Phase of Work (Past 90 Days) Completed 324 Received 319 Completed 30 Day Avg (Over Past 90 Days) Completed 301 Received 293



## Date Range

10/1/2022 10/31/2023

## **Total TAT by Month**



## Request Type CSCM Tox Accession Priority Type All

## **Selected Time Frame Averages**

1.57
Total TAT (Rec'd-Compl.) Avg
0.28
Assigned TAT (Asgmt.-Compl.) Avg

## **Requests Completed**



Received to Complete

3886
Requests Completed

5
Requests Completed > 30 Days Old

0.13 %
% Completed > 30 Days Old

Requests more than 30 days old are considered to be backlogged requests







10/31/2023

## **Completed by Month**



10/1/2022

## **Total Completed**

3,886

Completed per Month (Avg)\*



<sup>\*</sup> months with zero activity are not calculated into the average



31-60

61-90

91-120 >121

**Month to Date** 

Avg Age (days): (Blank)

**Overall TAT** 

(Past 90 Days)

Accessioning TAT is TAT for request received to assigned.

**Accessioning TAT** (Past 90 Days)



Goal: 10 (+100%)

Goal= Threshold for the max # of requests in each bucket

0

0

Draft

Admin

## 15 Completed 0.1 15 Received Assign TAT Draft TAT Admin Review TAT 30 Day Avg (Over Past 90 Days) TAT by P