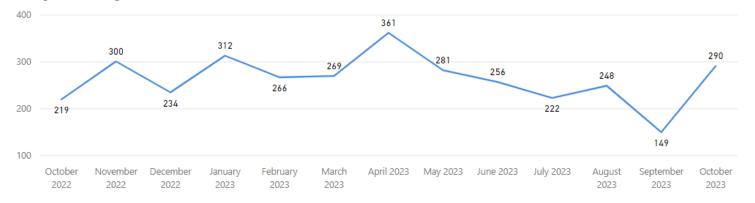

## **Completed by Month**

## **Total Completed**

1,593

Completed per Month (Avg)\*

 $<sup>\</sup>ensuremath{^{\star}}$  months with zero activity are not calculated into the average