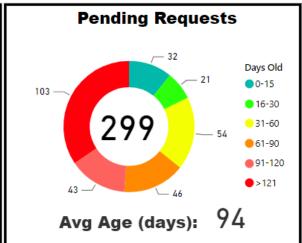

## Forensic Biology

Backlogged Requests: 246

Avg Age of Backlog (days): 111

### Longest Time in Phase (Pending)

Unassigned 221

Draft 0

Tech 0

Admin 0