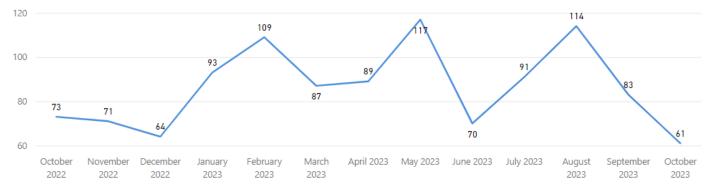

### **Received by Month**

**Total Received** 

2545

Received per Month (Avg)\*

196

10/1/2022 10/31/2023 Completed Filter