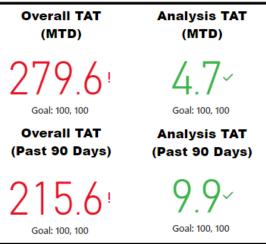

## **HFSC Turnaround Time (TAT) TAT Date Range\*** Porter Lee Justice Trax 10/1/2023 10/31/2023 10/1/2023

**Analysis TAT** 

**26** 

106

**Overall TAT** 

10/31/2023

Both Porter Lee and Justice Trax date ranges MUST be set to the same date range