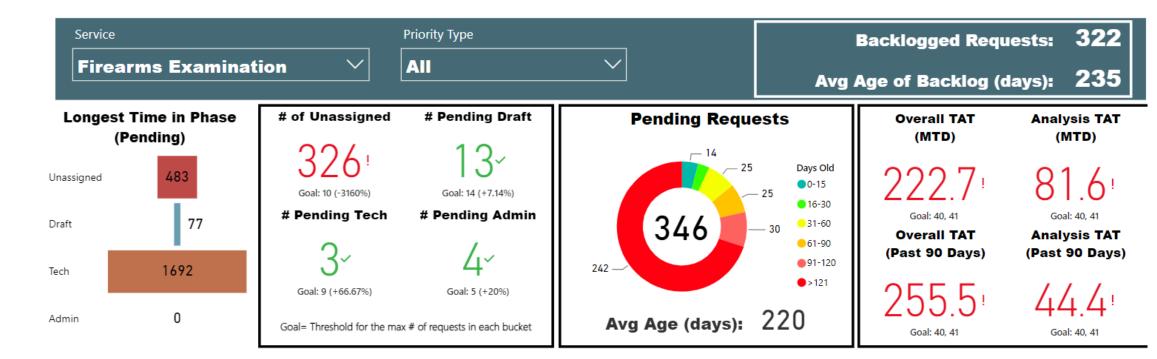

## Firearms

## TAT by Phase of Work (MTD)

# ■ Assign TAT ■ Draft TAT ■ Tech Review TAT ■ Admin Review TAT TAT by Phase of Work (Past 90 Days)

### **Month to Date**

## **Selected Time Frame Averages**

222.7

October

2023

228.66
Total TAT (Rec'd-Compl.) Avg
38.42
Assigned TAT (Asgmt.-Compl.) Avg

## **Requests Completed**

March 2023 April 2023 May 2023 June 2023

July 2023

August

2023

September

2023

Received to Complete

303
Requests Completed

196
Requests Completed > 30 Days Old

64.69 %
% Completed > 30 Days Old

Requests more than 30 days old are considered to be backlogged requests

October

2022

November

2022