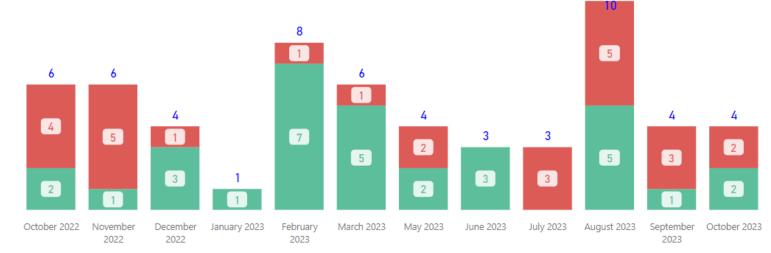

## **Requests Completed**

Type of testing

## **Completed by Month**

## **Total Completed**

3,208

Completed per Month (Avg)\*

<sup>\*</sup> months with zero activity are not calculated into the average