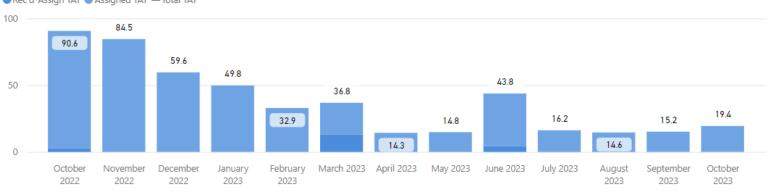

## **Date Range** 10/1/2022 10/31/2023 **Total TAT by Month** ■ Rec'd-Assign TAT ■ Assigned TAT ■ Total TAT 8.0 0.9 0.7 0.5 0.3 0.2 0.2 0.1 0.0 0.0 March 2023 April 2023 May 2023 June 2023 July 2023 August 2023 September January