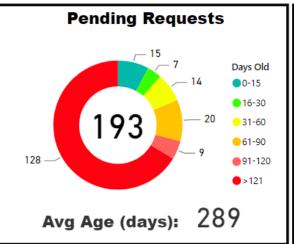

## **Key for Dashboard Section Pages**

Center of ring=total pending cases
Ring=breakdown of age for all pending cases

TAT= Turnaround Time MTD= Month to date

Backlogged Requests = Requests open over 30 days

## **Selected Time Frame Averages**

Overall average for the selected date range

Requests more than 30 days old are considered to be backlogged requests