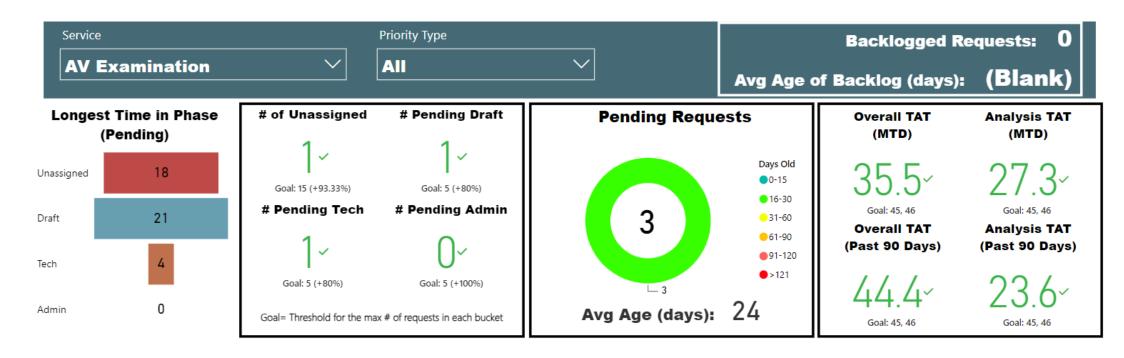

## Forensic Biology

Backlogged Requests: 246

Avg Age of Backlog (days): 111

### Longest Time in Phase (Pending)

Unassigned 221

Draft 0

Tech 0

Admin 0

### TAT by Phase of Work (MTD)

■ Assign TAT ■ Draft TAT ■ Tech Review TAT ■ Admin Review TAT

### TAT by Phase of Work (Past 90 Days)

189.2

### **Date Range**

10/1/2022 10/31/2023

### **Total TAT by Month**

### **Selected Time Frame Averages**

241.79
Total TAT (Rec'd-Compl.) Avg
212.83
Assigned TAT (Asgmt.-Compl.) Avg

### **Requests Completed**

Received to Complete

885
Requests Completed

794
Requests Completed > 30 Days

89.72 %
% Completed > 30 Days

Requests more than 30 days old are considered to be backlogged requests

763

Received per Month (Avg)\*

59

Completed Filter

10/1/2022 10/31/2023