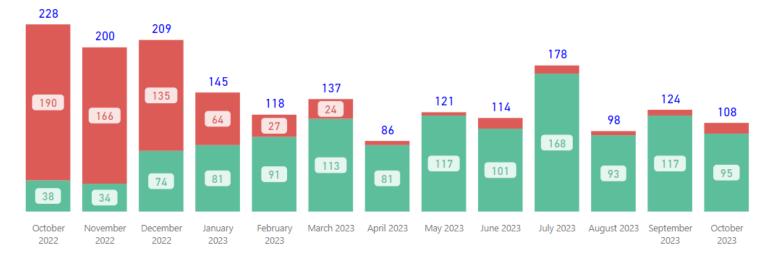

### **Requests Completed**

Received to Complete

1866
Requests Completed

663
Requests Completed > 30 Days Old

35.53 %
% Completed > 30 Days Old

■ Requests Completed w/in 30 Days
■ Requests Completed > 30 Days Old
■ Total Completed

Requests more than 30 days old are considered to be backlogged requests