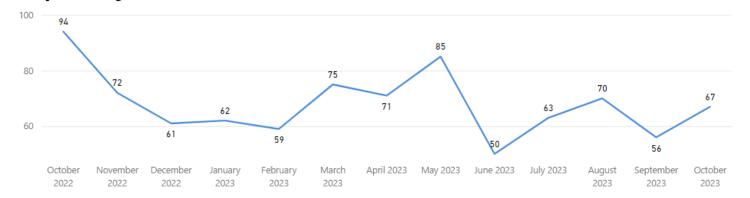

## **Completed by Month**

## **Total Completed**

1,593

Completed per Month (Avg)\*

 $<sup>\</sup>ensuremath{^{\star}}$  months with zero activity are not calculated into the average