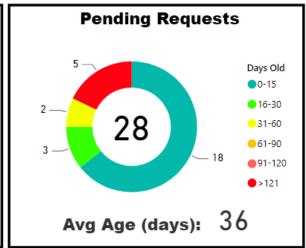

## **Key for Dashboard Section Pages**

Center of ring=total pending cases
Ring=breakdown of age for all pending cases

TAT= Turnaround Time MTD= Month to date

Backlogged Requests = Requests open over 30 days

Avg Age (days): (Blank)

**Overall TAT** 

(Past 90 Days)

Accessioning TAT is TAT for request received to assigned.

**Accessioning TAT** (Past 90 Days)

Goal: 10 (+100%)

Goal= Threshold for the max # of requests in each bucket