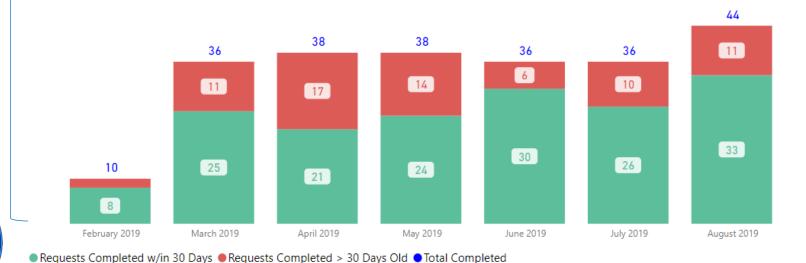

## **Requests Completed**

Requests more than 30 days old are considered to be backlogged requests

■ Requests Completed w/in 30 Days
■ Requests Completed > 30 Days Old
■ Total Completed

2023

2023

2022

2022

166

■ Requests Completed w/in 30 Days
■ Requests Completed > 30 Days Old
■ Total Completed

**Total Received** 

3,667

Received per Month (Avg)\*

282

**Completed Filter** 10/31/2023 10/1/2022