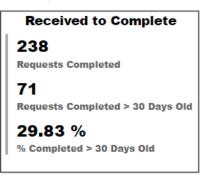

## **Requests Completed**

Received to Complete

3886
Requests Completed

5
Requests Completed > 30 Days Old

0.13 %
% Completed > 30 Days Old

Requests more than 30 days old are considered to be backlogged requests