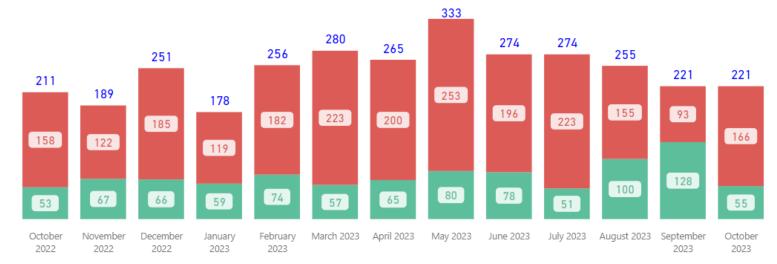

## **Completed by Month**

## **Total Completed**

3,208

Completed per Month (Avg)\*

<sup>\*</sup> months with zero activity are not calculated into the average