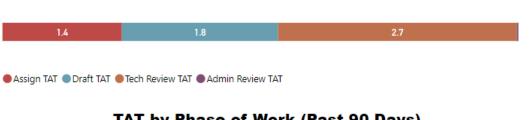

## TAT by Phase of Work (MTD)

# Completed Assign TAT Draft TAT Admin Review TAT TAT by Phase of Work (Past 90 Days) Completed 324 Received 319 Completed 30 Day Avg (Over Past 90 Days) Completed 301 Received 293