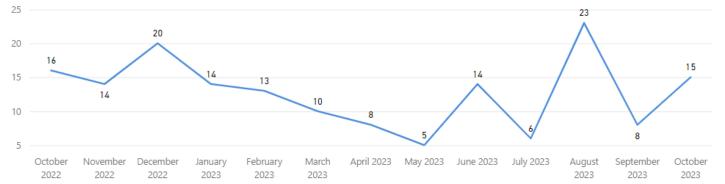

Received per Month (Avg)\*

13

**Completed Filter** 10/1/2022 10/31/2023

## **Received by Month**

## **Total Received**

627