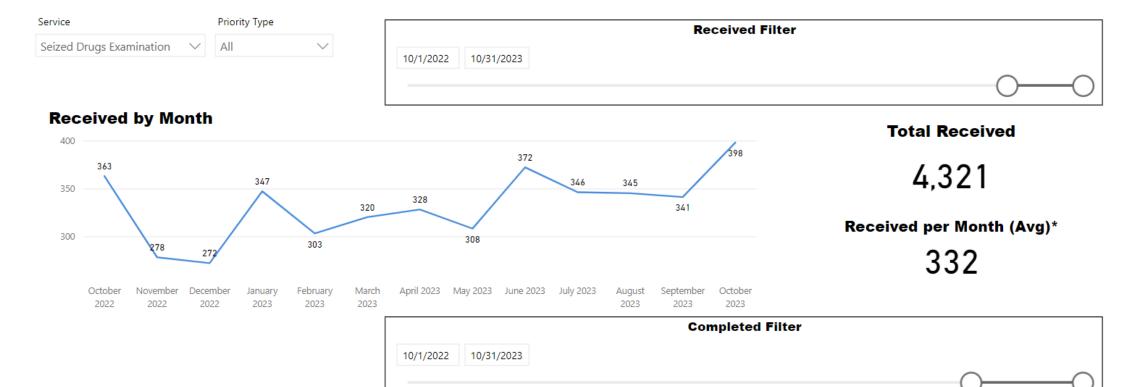

# Request Type Seized Drugs Examination Priority Type All

## **Selected Time Frame Averages**

103.16
Total TAT (Rec'd-Compl.) Avg
7.24
Assigned TAT (Asgmt.-Compl.) Avg

## **Requests Completed**

Received to Complete
3208
Requests Completed
2275
Requests Completed > 30 Days Old
70.92 %
% Completed > 30 Days Old

Requests more than 30 days old are considered to be backlogged requests

## **Received by Month**

## **Total Received**

627

## Received per Month (Avg)\*

48

10/1/2022 10/31/2023 Completed Filter