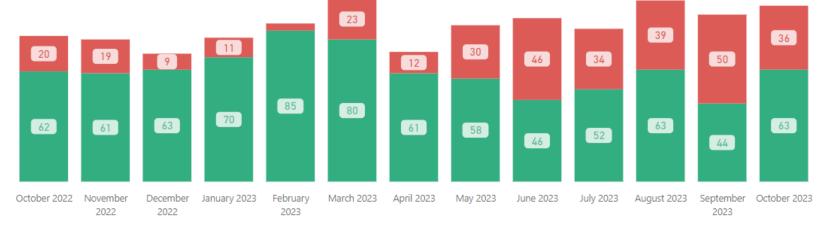

### **Requests Completed**

Received to Complete

2549
Requests Completed

62
Requests Completed > 30 Days

2.43 %
% Completed > 30 Days

● Requests Completed w/in 30 Days ● Requests Completed >30 Days Old ● Total Completed

### **Received by Month**

**Total Received** 

2545

Received per Month (Avg)\*

196

10/1/2022 10/31/2023 Completed Filter

### **Completed by Month**

### **Total Completed**

2549

Completed per Month (Avg)\*

196

\* months with zero activity are not calculated into the average