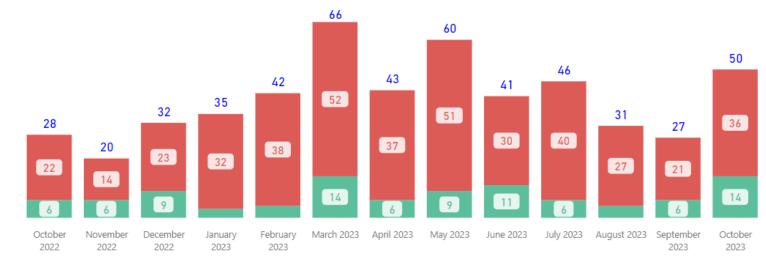

signed TAT (Asgmt.-Compl.) Avg

### **Requests Completed**



Received to Complete

59
Requests Completed

27
Requests Completed > 30 Days Old

45.76 %
% Completed > 30 Days Old

Requests more than 30 days old are considered to be backlogged requests









59

Completed per Month (Avg)\*



<sup>\*</sup> months with zero activity are not calculated into the average



# Completed Assign TAT Draft TAT Tech Review TAT Admin Review TAT TAT by Phase of Work (Past 90 Days) Completed Completed 30 Completed 35 Received 18

### Date Range

10/1/2022 10/31/2023 Total TAT by Month

• Rec'd-Assign TAT • Assigned TAT — Total TAT



### **DFL** and **DME**



### **Selected Time Frame Averages**

321.52 Total TAT (Rec'd-Compl.) Avg 15.83 Assigned TAT (Asgmt.-Compl.) Avg

### **Requests Completed**



■ Requests Completed w/in 30 Days
■ Requests Completed > 30 Days Old
■ Total Completed



Requests more than 30 days old are considered to be backlogged requests



### DFL and DME



|           |            | Received Filter |            |
|-----------|------------|-----------------|------------|
| 10/1/2022 | 10/31/2023 |                 |            |
|           |            |                 | $\bigcirc$ |

### **Received by Month**



**Total Received** 

223

Received per Month (Avg)\*

17

10/1/2022 10/31/2023

### **Completed by Month**



### **Total Completed**

521

Completed per Month (Avg)\*

40

\* months with zero activity are not calculated into the average



### Crime Scene Unit





## ■ Assign TAT ■ Draft TAT ■ Tech Review TAT ■ Admin Review TAT TAT by Phase of Work