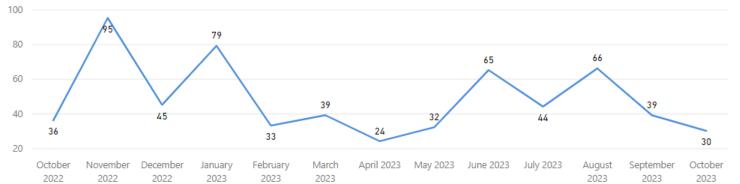

## **Total Received**

627

## Received per Month (Avg)\*

48

10/1/2022 10/31/2023 Completed Filter