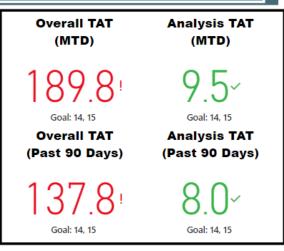

## **HFSC Turnaround Time (TAT) TAT Date Range\*** Porter Lee Justice Trax 10/1/2023 10/31/2023 10/1/2023

**Analysis TAT** 

**26** 

106

**Overall TAT** 

10/31/2023

Both Porter Lee and Justice Trax date ranges MUST be set to the same date range

### Turnaround Time (Past 30 Days) **HFSC** 106 **Analysis TAT|Overall TAT** 0 0 Digital Call Out 0 | 0 DMF 212 Toxicology 223 Firearms Examination Toxicology Outsource AV Examination CSU Response 298 DFL 50 Blood Alcohol 51 Latent Comparison Latent Processing 466 163 Seized Drugs Examination AV Call Out NIBIN Only IBHT Notification 191 264 DNA Screening Outsource Technical Review 280 Outsourced - DNA CODIS