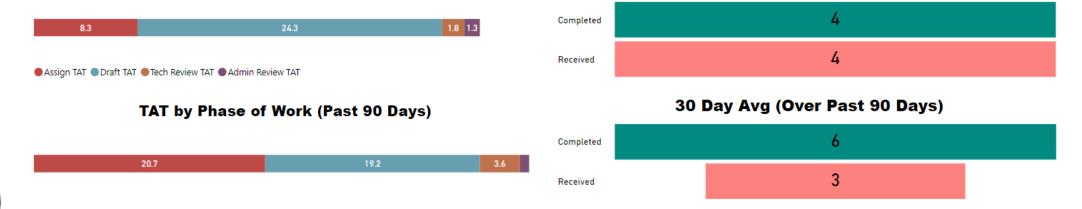

# Assign TAT Draft TAT Tech Review TAT Admin Review TAT TAT by Phase of Work (Past 90 Days) Completed 76 Recieved 30 Day Avg (Over Past 90 Days) Completed 97 24.3 6.8 1.8 Received 86

### **Date Range**

10/1/2022 10/31/2023

### **Total TAT by Month**

### **Selected Time Frame Averages**

25.12
Total TAT (Rec'd-Compl.) Avg
25.57
Assigned TAT (Asgmt.-Compl.) Avg