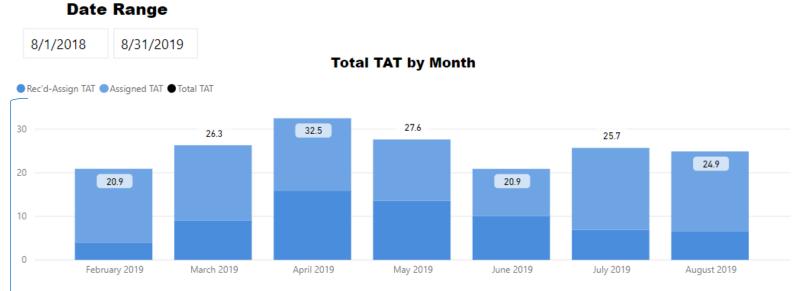

## Date Range

10/1/2022 10/31/2023

## **Total TAT by Month**

## **Date Range** 10/1/2022 10/31/2023 **Total TAT by Month** ■ Rec'd-Assign TAT ■ Assigned TAT ■ Total TAT 8.0 0.9 0.7 0.5 0.3 0.2 0.2 0.1 0.0 0.0 March 2023 April 2023 May 2023 June 2023 July 2023 August 2023 September January