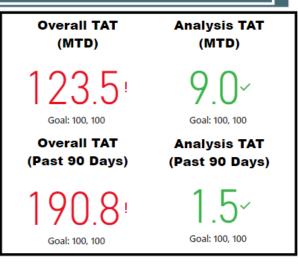

## **HFSC Turnaround Time (TAT) TAT Date Range\*** Porter Lee Justice Trax 10/1/2023 10/31/2023 10/1/2023

**Analysis TAT** 

**26** 

106

**Overall TAT** 

10/31/2023

Both Porter Lee and Justice Trax date ranges MUST be set to the same date range

### Turnaround Time (Past 30 Days) **HFSC** 106 **Analysis TAT|Overall TAT** 0 0 Digital Call Out 0 | 0 DMF 212 Toxicology 223 Firearms Examination Toxicology Outsource AV Examination CSU Response 298 DFL 50 Blood Alcohol 51 Latent Comparison Latent Processing 466 163 Seized Drugs Examination AV Call Out NIBIN Only IBHT Notification 191 264 DNA Screening Outsource Technical Review 280 Outsourced - DNA CODIS

## **Key for Dashboard Section Pages**

Center of ring=total pending cases
Ring=breakdown of age for all pending cases

TAT= Turnaround Time MTD= Month to date

Backlogged Requests = Requests open over 30 days