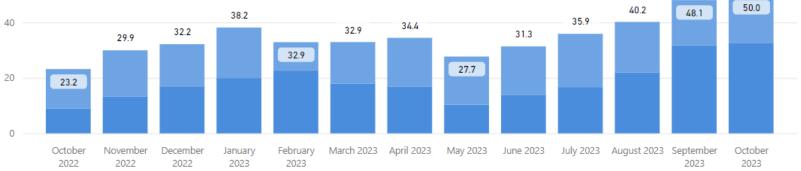

## **Total TAT by Month**

## **Date Range** 10/1/2022 10/31/2023 **Total TAT by Month** ■ Rec'd-Assign TAT ■ Assigned TAT ■ Total TAT 8.0 0.9 0.7 0.5 0.3 0.2 0.2 0.1 0.0 0.0 March 2023 April 2023 May 2023 June 2023 July 2023 August 2023 September January