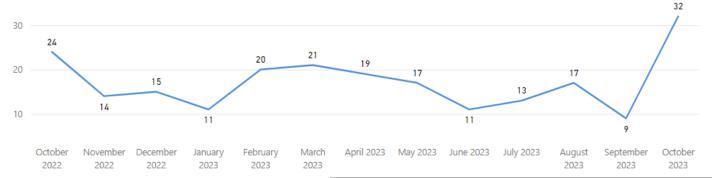

### **DFL** and **DME**

## Date Range 10/1/2022 10/31/2023 • Rec'd-Assign TAT • Assigned TAT • Total TAT

### Total TAT by Month