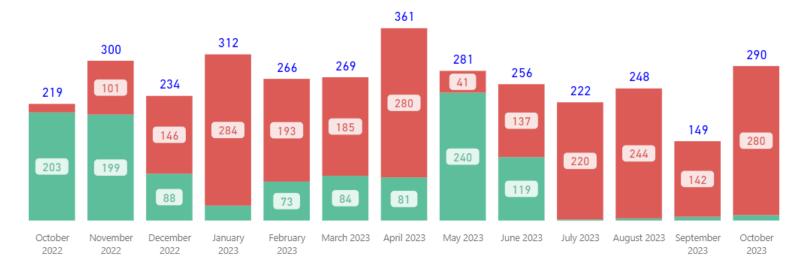

■ Requests Completed w/in 30 Days
■ Requests Completed > 30 Days Old
■ Total Completed

**Total Received** 

3,667

Received per Month (Avg)\*

282

**Completed Filter** 10/31/2023 10/1/2022

## **Total Received**

627

## Received per Month (Avg)\*

48

10/1/2022 10/31/2023 Completed Filter