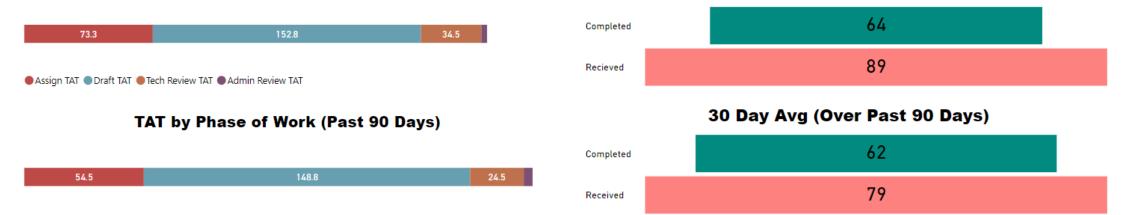

## TAT by Phase of Work (MTD)

# Completed Assign TAT Draft TAT Admin Review TAT TAT by Phase of Work (Past 90 Days) Completed 324 Received 319 Completed 30 Day Avg (Over Past 90 Days) Completed 301 Received 293