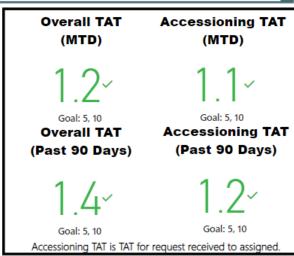

Avg Age (days): (Blank)

**Overall TAT** 

(Past 90 Days)

Accessioning TAT is TAT for request received to assigned.

**Accessioning TAT** (Past 90 Days)

Goal: 10 (+100%)

Goal= Threshold for the max # of requests in each bucket