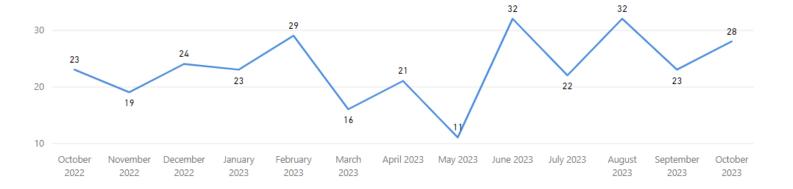

## **Total TAT by Month**

## Request Type NIBIN Only Priority Type All

## **Selected Time Frame Averages**

8.96
Total TAT (Rec'd-Compl.) Avg
4.60
Assigned TAT (Asgmt.-Compl.) Avg