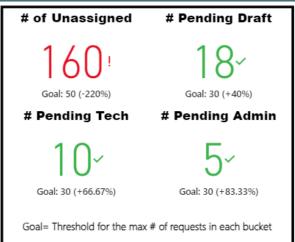

AT by Month Rec'd-Assign TAT Assigned TAT Total TAT 500 570.1 486.6



### **Selected Time Frame Averages**

367.53
Total TAT (Rec'd-Compl.) Avg
5.99
Assigned TAT (Asgmt.-Compl.) Avg



### **Requests Completed**



Received to Complete

2204
Requests Completed

1865
Requests Completed > 30 Days Old

84.62 %
% Completed > 30 Days Old

Requests more than 30 days old are considered to be backlogged requests



● Requests Completed w/in 30 Days ● Requests Completed > 30 Days Old ● Total Completed



### **Received by Month**



**Total Received** 

1,109

Received per Month (Avg)\*

85

| 10/1/2022 | 10/31/2023 | O

### **Completed by Month**



### **Total Completed**

2,204

Completed per Month (Avg)\*

170



<sup>\*</sup> months with zero activity are not calculated into the average

















### Date Range

10/1/2022 10/31/2023

### **Total TAT by Month**



## Request Type Latent Processing Priority Type All

### **Selected Time Frame Averages**

637.06
Total TAT (Rec'd-Compl.) Avg
7.42
Assigned TAT (Asgmt.-Compl.) Avg

### **Requests Completed**



Received to Complete
776
Requests Completed
686
Requests Completed > 30 Days Old
88.40 %
% Completed > 30 Days Old

Requests more than 30 days old are considered to be backlogged requests







### **Completed by Month**



### **Total Completed**

776

Completed per Month (Avg)\*

60



 $<sup>\</sup>ensuremath{^{\star}}$  months with zero activity are not calculated into the average

### Digital Multi-Media









### Date Range

10/1/2022

10/31/2023

### **Total TAT by Month**





### **Selected Time Frame Aver