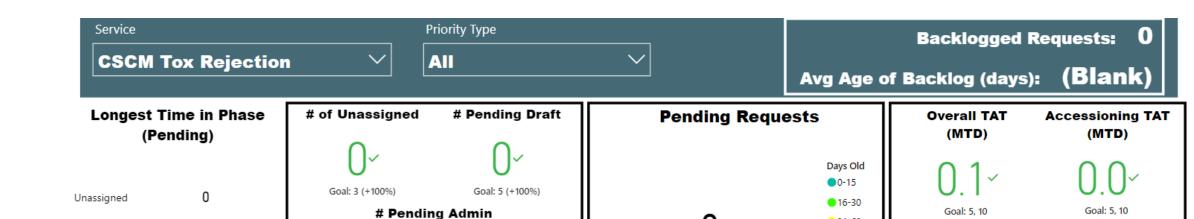

## Forensic Biology

Backlogged Requests: 246

Avg Age of Backlog (days): 111

### Longest Time in Phase (Pending)

Unassigned 221

Draft 0

Tech 0

Admin 0

Avg Age (days): (Blank)

**Overall TAT** 

(Past 90 Days)

Accessioning TAT is TAT for request received to assigned.

**Accessioning TAT** (Past 90 Days)

Goal: 10 (+100%)

Goal= Threshold for the max # of requests in each bucket