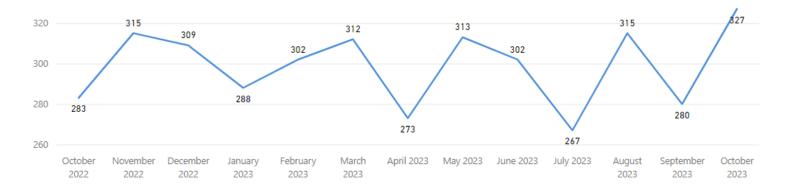

## **Date Range** 10/1/2022 10/31/2023 **Total TAT by Month** ■ Rec'd-Assign TAT ■ Assigned TAT ■ Total TAT 8.0 0.9 0.7 0.5 0.3 0.2 0.2 0.1 0.0 0.0 March 2023 April 2023 May 2023 June 2023 July 2023 August 2023 September January

## **Selected Time Frame Averages**

0.34
Total TAT (Rec'd-Compl.) Avg
0.34
Assigned TAT (Asgmt.-Compl.) Avg

2023