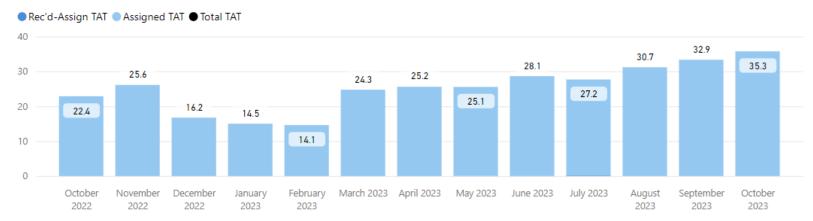

### **Date Range**

10/1/2022

10/31/2023

### **Total TAT by Month**

### **Selected Time Frame Averages**

8.16

Total TAT (Rec'd-Compl.) Avg

3.31

Assigned TAT (Asgmt.-Compl.) Avg