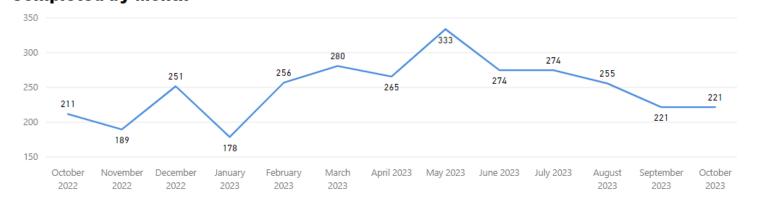

# Request Type Seized Drugs Examination Priority Type All

## **Completed by Month**

## **Total Completed**

3,208

Completed per Month (Avg)\*

<sup>\*</sup> months with zero activity are not calculated into the average