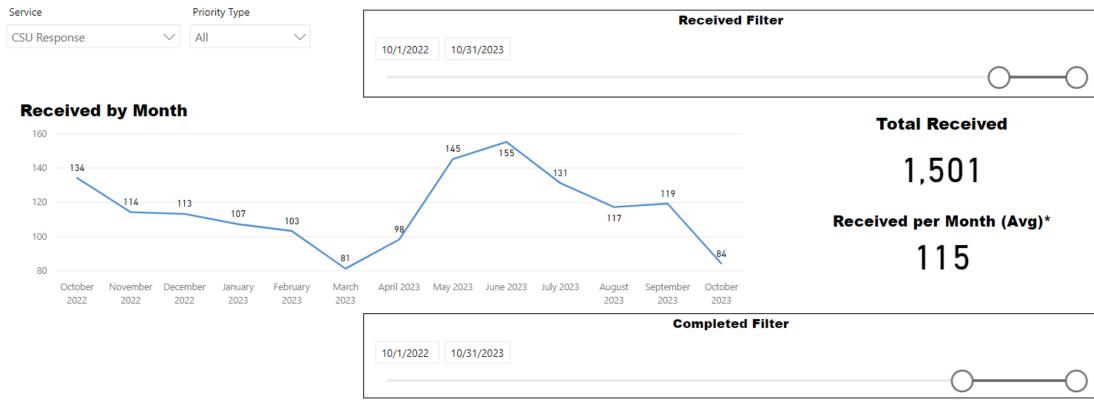

■ Requests Completed w/in 30 Days
■ Requests Completed > 30 Days Old
■ Total Completed

**Total Received** 

3,667

Received per Month (Avg)\*

282

**Completed Filter** 10/31/2023 10/1/2022

Received per Month (Avg)\*

13

**Completed Filter** 10/1/2022 10/31/2023

## **Total Completed**

3,886

Completed per Month (Avg)\*

<sup>\*</sup> months with zero activity are not calculated into the average

31-60

61-90

91-120 >121

**Month to Date** 