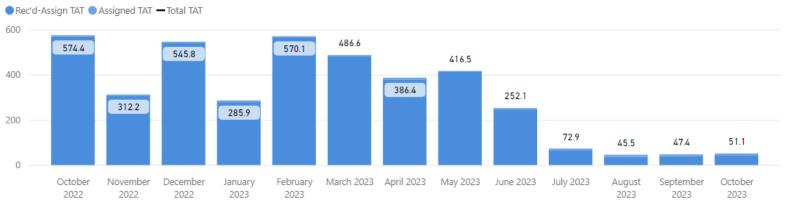

## Date Range 10/1/2022 10/31/2023 Total TAT by Month Rec'd-Assign TAT Assigned TAT Total TAT 500 570.1 486.6

### **Selected Time Frame Averages**

367.53
Total TAT (Rec'd-Compl.) Avg
5.99
Assigned TAT (Asgmt.-Compl.) Avg