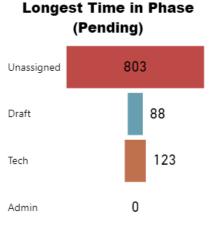

TAT by Month Rec'd-Assign TAT Assigned TAT Total TAT 500 570.1 486.6



### **Selected Time Frame Averages**

367.53
Total TAT (Rec'd-Compl.) Avg
5.99
Assigned TAT (Asgmt.-Compl.) Avg



### **Requests Completed**



Received to Complete

2204
Requests Completed

1865
Requests Completed > 30 Days Old

84.62 %
% Completed > 30 Days Old

Requests more than 30 days old are considered to be backlogged requests



● Requests Completed w/in 30 Days ● Requests Completed > 30 Days Old ● Total Completed



### **Received by Month**



**Total Received** 

1,109

Received per Month (Avg)\*

85

| 10/1/2022 | 10/31/2023 | O

### **Completed by Month**



### **Total Completed**

2,204

Completed per Month (Avg)\*

170



<sup>\*</sup> months with zero activity are not calculated into the average

















### Date Range

10/1/2022 10/31/2023

### **Total TAT by Month**



## Request Type Latent Processing Priority Type All

### **Selected Time Frame Averages**

637.06
Total TAT (Rec'd-Compl.) Avg
7.42
Assigned TAT (Asgmt.-Compl.) Avg

### **Requests Completed**



Received to Complete
776
Requests Completed
686
Requests Completed > 30 Days Old
88.40 %
% Completed > 30 Days Old

Requests more than 30 days old are considered to be backlogged requests







### **Completed by Month**



### **Total Completed**

776

Completed per Month (Avg)\*

60



 $<sup>\</sup>ensuremath{^{\star}}$  months with zero activity are not calculated into the average

### Digital Multi-Media









### Date Range

10/1/2022

10/31/2023

### **Total TAT by Month**





### **Selected Time Frame Av