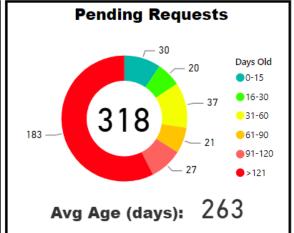

## **Key for Dashboard Section Pages**

Center of ring=total pending cases
Ring=breakdown of age for all pending cases

TAT= Turnaround Time MTD= Month to date

Backlogged Requests = Requests open over 30 days

Avg Age (days): (Blank)

**Overall TAT** 

(Past 90 Days)

Accessioning TAT is TAT for request received to assigned.

**Accessioning TAT** (Past 90 Days)

Goal: 10 (+100%)

Goal= Threshold for the max # of requests in each bucket