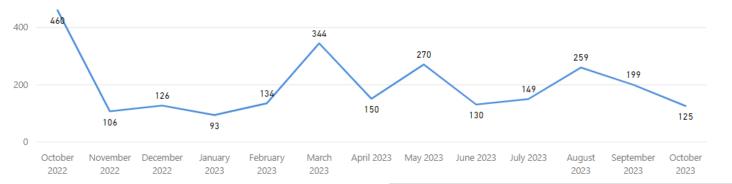

### **Date Range** 10/31/2023 10/1/2022 **Total TAT by Month** ● Rec'd-Assign TAT ● Assigned TAT — Total TAT 435.7 415.3 385.7 469.3 461.5 400 443.4 352.5 308.7 359.9 223.4 295.0 286.7 200 212.2

## **Requests Completed**

March 2023 April 2023 May 2023 June 2023

July 2023

August

2023

September

2023

October

2023

Received to Complete
1593
Requests Completed
1586
Requests Completed > 30 Days Old
99.56 %
% Completed > 30 Days Old

Requests more than 30 days old are considered to be backlogged requests

October

2022

November

2022

December

2022

January

2023

February

| Service          | Priority Type |           |            | Received Filter |          |   |
|------------------|---------------|-----------|------------|-----------------|----------|---|
| Toxicology       | All           | 10/1/2022 | 10/31/2023 |                 |          |   |
|                  |               |           |            |                 | <u> </u> | — |
| Becaived by Mont | L             |           |            |                 |          |   |