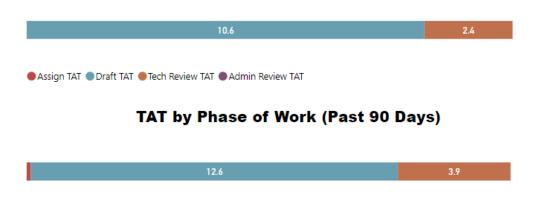

## TAT by Phase of Work (MTD)

# Completed Assign TAT Draft TAT Admin Review TAT TAT by Phase of Work (Past 90 Days) Completed 324 Received 319 Completed 30 Day Avg (Over Past 90 Days) Completed 301 Received 293