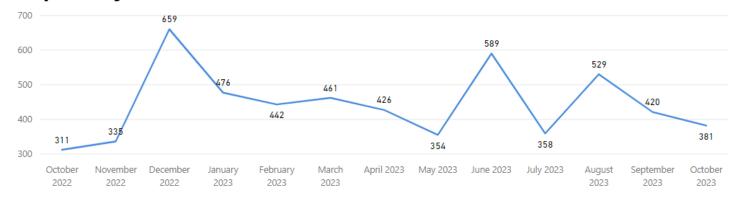

### **Date Range** 10/1/2022 10/31/2023 **Total TAT by Month** ■ Rec'd-Assign TAT ■ Assigned TAT ■ Total TAT 100 88.7 57.4 48.6 50 35.7 30.6 21.4 15.5 12.3 10.7 20.5 17.3 13.0