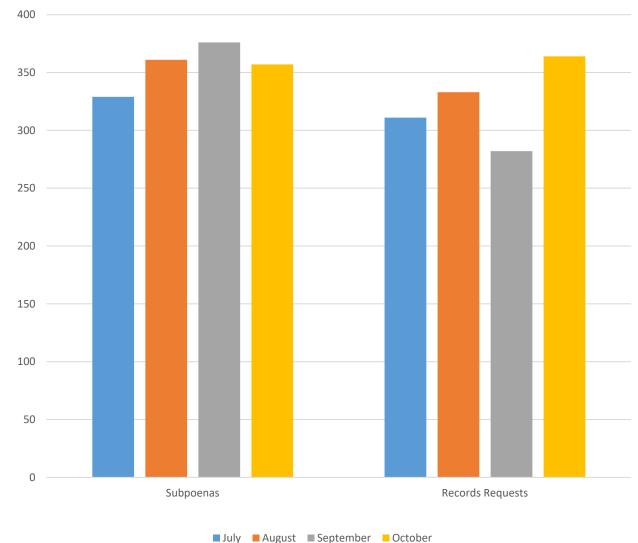

Key for Dashboard Historical Pages 1/2**



Data broken down by \_\_month

## **Requests Completed**



Type of testing



## **Selected Time Frame Averages**



Overall average for the selected date range



Requests more than 30 days old are considered to be backlogged requests

## **Key for Dashboard Historical Pages 2/2**



# Client Services and Case Management (CS/CM)



## CS/CM – October

39.10

## Total Time by Section (Hours)

See Time Categories by Section slide for breakdown

## 81 138 3.38 2.65 1.23 \_\_1.10 140 3.90 254 13.75 636 2332 20.42 76.53 Other 670 ■ Seized Drugs

■ Morgue Run

■ Latent Print Processing

**■** Firearms

Biology

■ Toxicology

**Evidence Handling** 

**Total Items by Section** 

## CS/CM – October

## Administrative



## Subpoenas & Records Requests



## Time Categories – October

## **Evidence Handling**













**Month to Date** 

## TAT by Phase of Work (MTD)

# Completed Assign TAT Draft TAT Admin Review TAT TAT by Phase of Work (Past 90 Days) Completed 324 Received 319 Completed 30 Day Avg (Over Past 90 Days) Completed 301 Received 293



## Date Range

10/1/2022 10/31/2023

## **Total TAT by Month**



## Request Type CSCM Tox Accession Priority Type All

## **Selected Time Frame Averages**

1.57
Total TAT (Rec'd-Compl.) Avg
0.28
Assigned TAT (Asgmt.-Compl.) Avg

## **Requests Completed**



Received to Complete

3886
Requests Completed

5
Requests Completed > 30 Days Old

0.13 %
% Completed > 30 Days Old

Requests more than 30 days old are considered to be backlogged requests







10/31/2023

## **Completed by Month**