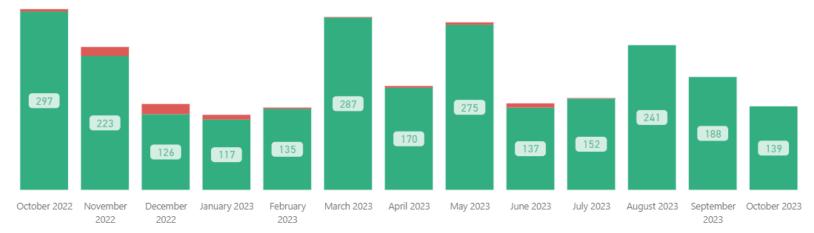

### **Completed by Month**

### **Total Completed**

2549

Completed per Month (Avg)\*

196

\* months with zero activity are not calculated into the average