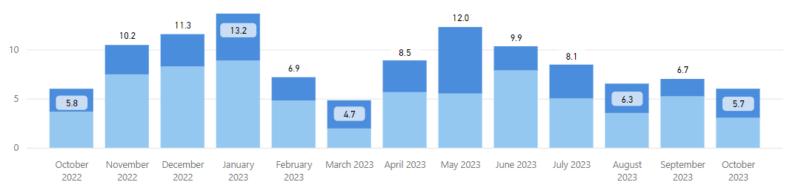

### **Received by Month**

**Total Received** 

2545

Received per Month (Avg)\*

196

10/1/2022 10/31/2023 Completed Filter