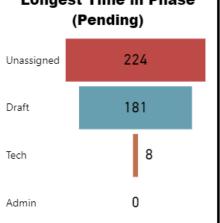

t 90 Days) Completed 187 Received 198



### **Date Range**

10/1/2022

10/31/2023

### **Total TAT by Month**





## Request Type CODIS

### **Selected Time Frame Averages**

8.16

Total TAT (Rec'd-Compl.) Avg

3.31

Assigned TAT (Asgmt.-Compl.) Avg

### **Requests Completed**



Received to Complete

2549
Requests Completed

62
Requests Completed > 30 Days

2.43 %
% Completed > 30 Days

● Requests Completed w/in 30 Days ● Requests Completed >30 Days Old ● Total Completed







### **Received by Month**



**Total Received** 

2545

Received per Month (Avg)\*

196

10/1/2022 10/31/2023 Completed Filter

### **Completed by Month**



### **Total Completed**

2549

Completed per Month (Avg)\*

196

\* months with zero activity are not calculated into the average



### Latent Prints



















## Date Range 10/1/2022 10/31/2023 Total TAT by Month Rec'd-Assign TAT Assigned TAT Total TAT 500 570.1 486.6



### **Selected Time Frame Averages**

367.53
Total TAT (Rec'd-Compl.) Avg
5.99
Assigned TAT (Asgmt.-Compl.) Avg



### **Requests Completed**



Received to Complete

2204
Requests Completed

1865
Requests Completed > 30 Days Old

84.62 %
% Completed > 30 Days Old

Requests more than 30 days old are considered to be backlogged requests



● Requests Completed w/in 30 Days ● Requests Completed > 30 Days Old ● Total Completed



### **Received by Month**



**Total Received** 

1,109

Received per Month (Avg)\*

85

| 10/1/2022 | 10/31/2023 | O

### **Completed by Month**



### **Total Completed**

2,204

Completed per Month (Avg)\*

170



<sup>\*</sup> months with