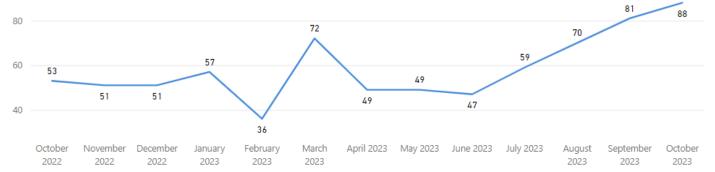

## **Received by Month**

## **Total Received**

627

## Received per Month (Avg)\*

48

10/1/2022 10/31/2023 Completed Filter