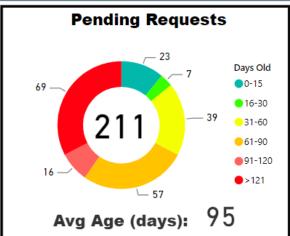

## **Key for Dashboard Section Pages**

Center of ring=total pending cases
Ring=breakdown of age for all pending cases

TAT= Turnaround Time MTD= Month to date

Backlogged Requests = Requests open over 30 days

Avg Age (days): (Blank)

**Overall TAT** 

(Past 90 Days)

Accessioning TAT is TAT for request received to assigned.

**Accessioning TAT** (Past 90 Days)

Goal: 10 (+100%)

Goal= Threshold for the max # of requests in each bucket