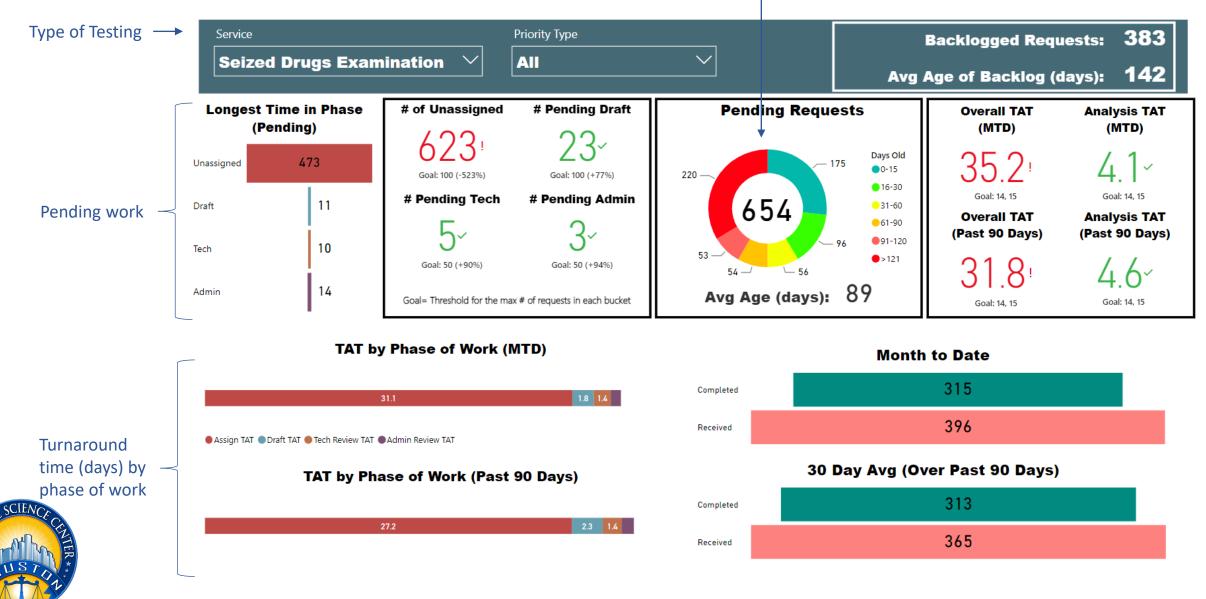

## **Key for Dashboard Section Pages**

Center of ring=total pending cases
Ring=breakdown of age for all pending cases

TAT= Turnaround Time MTD= Month to date

Backlogged Requests = Requests open over 30 days

## **Requests Completed**

Type of testing

## **Selected Time Frame Averages**

Overall average for the selected date range

Requests more than 30 days old are considered to be backlogged requests

## TAT by Phase of Work (MTD)

# Completed Assign TAT Draft TAT Admin Review TAT TAT by Phase of Work (Past 90 Days) Completed 324 Received 319 Completed 30 Day Avg (Over Past 90 Days) Completed 301 Received 293