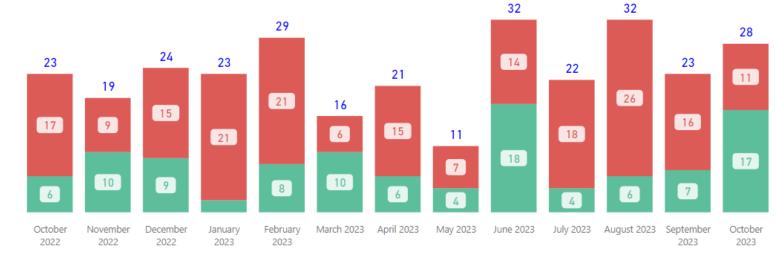

### **Date Range** 10/1/2022 10/31/2023 **Total TAT by Month** ■ Rec'd-Assign TAT ■ Assigned TAT — Total TAT 300 259.7 249.4 297.7 276.9 277.6 273.8 272.2 188.1 200 159.6 178.9 158.5 131.1 100

## **Selected Time Frame Averages**

222.7

October

2023

228.66
Total TAT (Rec'd-Compl.) Avg
38.42
Assigned TAT (Asgmt.-Compl.) Avg