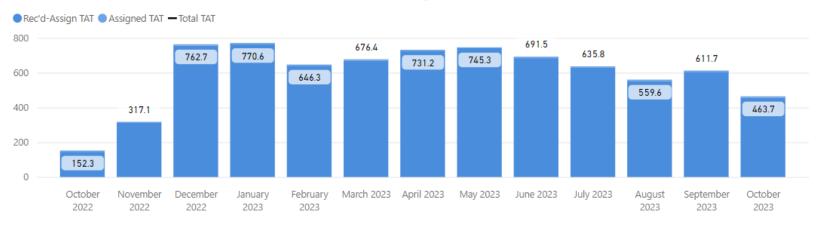

## **Total TAT by Month**

## **Date Range** 10/1/2022 10/31/2023 **Total TAT by Month** ■ Rec'd-Assign TAT ■ Assigned TAT ■ Total TAT 8.0 0.9 0.7 0.5 0.3 0.2 0.2 0.1 0.0 0.0 March 2023 April 2023 May 2023 June 2023 July 2023 August 2023 September January