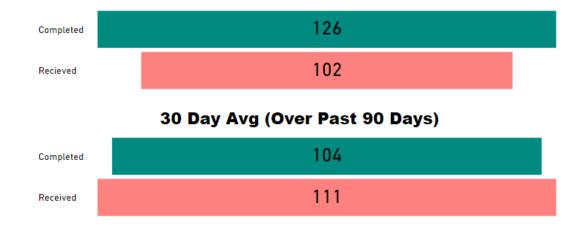

# TAT by Phase of Work (Past 90 Days) 28.6 Assign TAT Draft TAT Tech Review TAT Admin Review TAT Completed Received 306 307 30 Day Avg (Over Past 90 Days) Completed 226 Received 226

**Month to Date** 