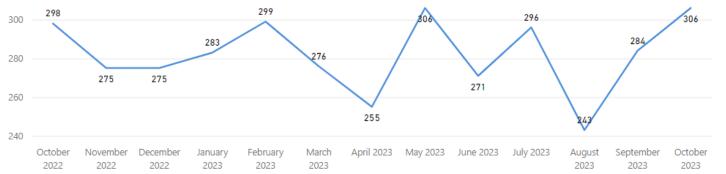

## **Received by Month**

## **Total Received**

627

## Received per Month (Avg)\*

48

10/1/2022 10/31/2023 Completed Filter