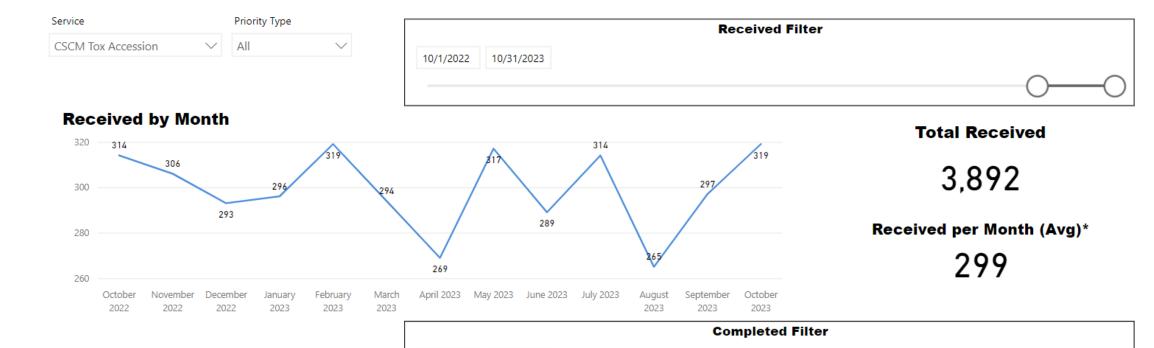

## Request Type CSCM Tox Accession Priority Type All

## **Received by Month**

## **Total Received**

627

## Received per Month (Avg)\*

48

10/1/2022 10/31/2023 Completed Filter