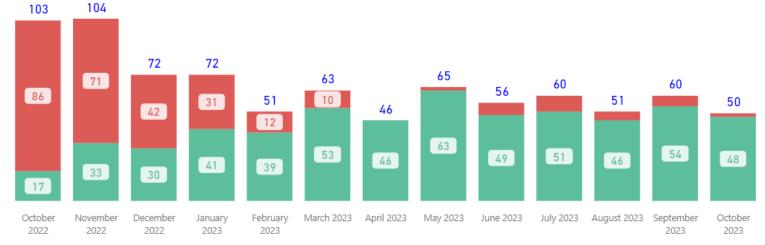

## Forensic Biology

Backlogged Requests: 246

Avg Age of Backlog (days): 111

### Longest Time in Phase (Pending)

Unassigned 221

Draft 0

Tech 0

Admin 0

### TAT by Phase of Work (MTD)

■ Assign TAT ■ Draft TAT ■ Tech Review TAT ■ Admin Review TAT

### TAT by Phase of Work (Past 90 Days)

189.2

### **Date Range**

10/1/2022 10/31/2023

### **Total TAT by Month**

### **Selected Time Frame Averages**

241.79
Total TAT (Rec'd-Compl.) Avg
212.83
Assigned TAT (Asgmt.-Compl.) Avg

### **Requests Completed**

Received to Complete

885
Requests Completed

794
Requests Completed > 30 Days

89.72 %
% Completed > 30 Days

Requests more than 30 days old are considered to be backlogged requests