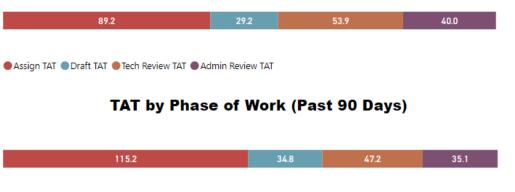

## TAT by Phase of Work (MTD)

# Completed Assign TAT Draft TAT Admin Review TAT TAT by Phase of Work (Past 90 Days) Completed 324 Received 319 Completed 30 Day Avg (Over Past 90 Days) Completed 301 Received 293