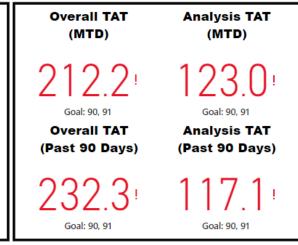

## **HFSC Turnaround Time (TAT) TAT Date Range\*** Porter Lee Justice Trax 10/1/2023 10/31/2023 10/1/2023

**Analysis TAT** 

**26** 

106

**Overall TAT** 

10/31/2023

Both Porter Lee and Justice Trax date ranges MUST be set to the same date range

### Turnaround Time (Past 30 Days) **HFSC** 106 **Analysis TAT|Overall TAT** 0 0 Digital Call Out 0 | 0 DMF 212 Toxicology 223 Firearms Examination Toxicology Outsource AV Examination CSU Response 298 DFL 50 Blood Alcohol 51 Latent Comparison Latent Processing 466 163 Seized Drugs Examination AV Call Out NIBIN Only IBHT Notification 191 264 DNA Screening Outsource Technical Review 280 Outsourced - DNA CODIS