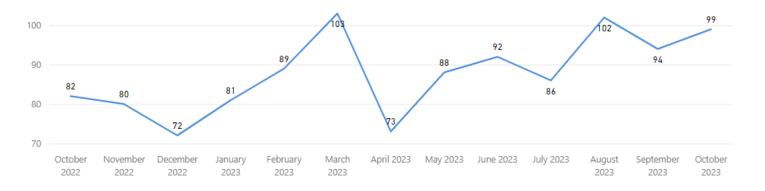

## Request Type CODIS

### **Selected Time Frame Averages**

8.16

Total TAT (Rec'd-Compl.) Avg

3.31

Assigned TAT (Asgmt.-Compl.) Avg

### **Requests Completed**

Received to Complete

2549
Requests Completed

62
Requests Completed > 30 Days

2.43 %
% Completed > 30 Days

● Requests Completed w/in 30 Days ● Requests Completed >30 Days Old ● Total Completed