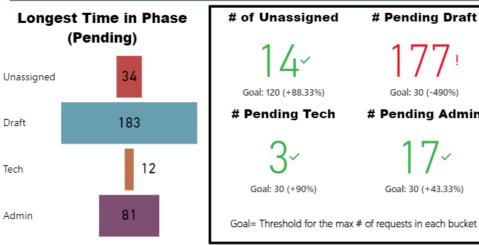

# Pending Draft

Goal: 30 (-490%)

# Pending Admin

Goal: 30 (+43.33%)

### Longest Time in Phase (Pending)

Unassigned 221

Draft 0

Tech 0

Admin 0