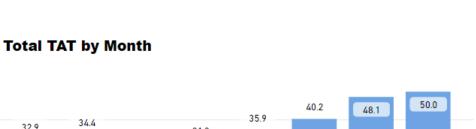

## **Total TAT by Month**

## **Date Range** 10/1/2022 10/31/2023 **Total TAT by Month** ■ Rec'd-Assign TAT ■ Assigned TAT ■ Total TAT 8.0 0.9 0.7 0.5 0.3 0.2 0.2 0.1 0.0 0.0 March 2023 April 2023 May 2023 June 2023 July 2023 August 2023 September January