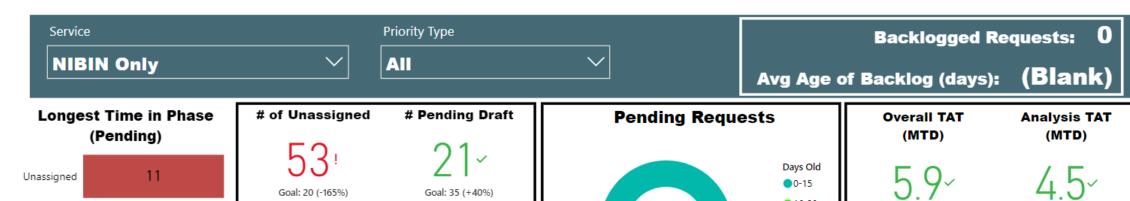

## Forensic Biology

Backlogged Requests: 246

Avg Age of Backlog (days): 111

### Longest Time in Phase (Pending)

Unassigned 221

Draft 0

Tech 0

Admin 0