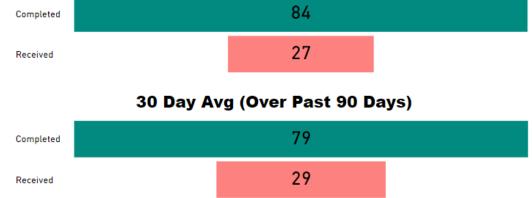

# Completed Assign TAT Draft TAT Admin Review TAT TAT by Phase of Work (Past 90 Days) Completed 324 Received 319 Completed 30 Day Avg (Over Past 90 Days) Completed 301 Received 293