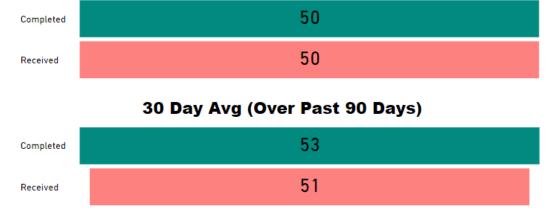

## **Requests Completed**

Type of testing

## **Selected Time Frame Averages**

Overall average for the selected date range

Requests more than 30 days old are considered to be backlogged requests