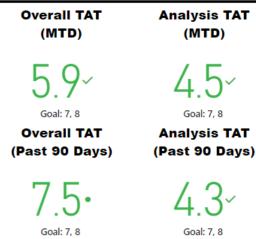

## **HFSC Turnaround Time (TAT) TAT Date Range\*** Porter Lee Justice Trax 10/1/2023 10/31/2023 10/1/2023

**Analysis TAT** 

**26** 

106

**Overall TAT** 

10/31/2023

Both Porter Lee and Justice Trax date ranges MUST be set to the same date range

## **October 2023 Company Overview**

% Decrease in Age of Open Requests\*

26.5%

\* compared to beginning of performance year

% of Requests in Backlog

16.3%

## **Key for Dashboard Section Pages**

Center of ring=total pending cases
Ring=breakdown of age for all pending cases

TAT= Turnaround Time MTD= Month to date

Backlogged Requests = Requests open over 30 days