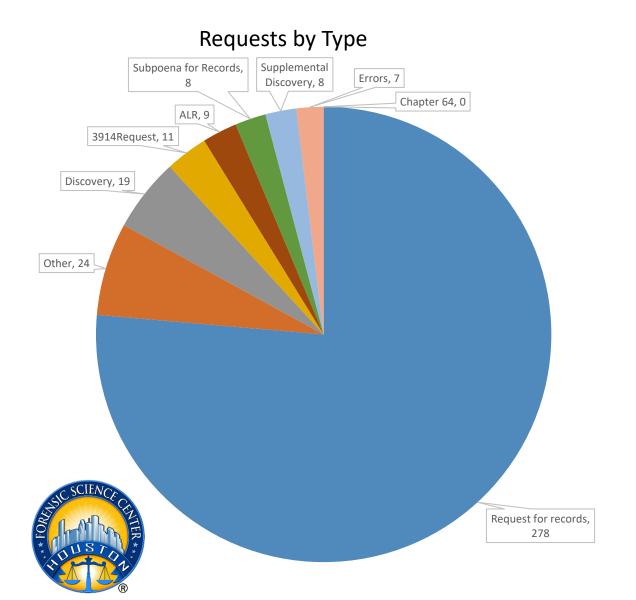

= Requests open over 30 days

## **Key for Dashboard Historical Pages 1/2**



Data broken down by \_\_month

## **Requests Completed**



Type of testing



## **Selected Time Frame Averages**



Overall average for the selected date range



Requests more than 30 days old are considered to be backlogged requests

## **Key for Dashboard Historical Pages 2/2**



# Client Services and Case Management (CS/CM)



## CS/CM – October

39.10

## Total Time by Section (Hours)

See Time Categories by Section slide for breakdown

## 81 138 3.38 2.65 1.23 \_\_1.10 140 3.90 254 13.75 636 2332 20.42 76.53 Other 670 ■ Seized Drugs

■ Morgue Run

■ Latent Print Processing

**■** Firearms

Biology

■ Toxicology

**Evidence Handling** 

**Total Items by Section** 

## CS/CM – October

## Administrative



## Subpoenas & Records Requests



## Time Categories – October

## **Evidence Handling**













**Month to Date** 

## TAT by Phase of Work (MTD)

# Completed Assign TAT Draft TAT Admin Review TAT TAT by Phase of Work (Past 90 Days) Completed 324 Received 319 Completed 30 Day Avg (Over Past 90 Days) Completed 301 Received 293



## Date Range

10/1/2022 10/31/2023

## **Total TAT by Month**



## Request Type CSCM Tox Accession Priority Type All

## **Selected Time Frame Averages**

1.57
Total TAT (Rec'd-Compl.) Avg
0.28
Assigned TAT (Asgmt.-Compl.) Avg

## **Requests Completed**



Received to Complete

3886
Requests Completed

5
Requests Completed > 30 Days Old

0.13 %
% Completed > 30 Days Old

Requests more than 30 days old are considered to be backlogged requests







10/31