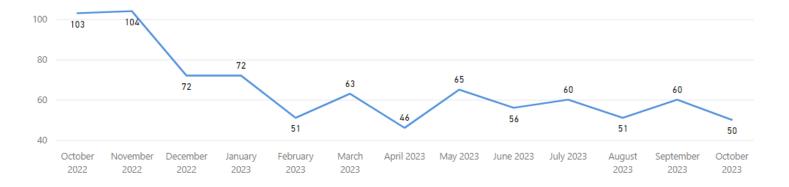

## Forensic Biology

Backlogged Requests: 246

Avg Age of Backlog (days): 111

### Longest Time in Phase (Pending)

Unassigned 221

Draft 0

Tech 0

Admin 0

### TAT by Phase of Work (MTD)

■ Assign TAT ■ Draft TAT ■ Tech Review TAT ■ Admin Review TAT

### TAT by Phase of Work (Past 90 Days)

189.2

### **Date Range**

10/1/2022 10/31/2023

### **Total TAT by Month**

### **Selected Time Frame Averages**

241.79
Total TAT (Rec'd-Compl.) Avg
212.83
Assigned TAT (Asgmt.-Compl.) Avg

### **Requests Completed**

Received to Complete

885
Requests Completed

794
Requests Completed > 30 Days

89.72 %
% Completed > 30 Days

Requests more than 30 days old are considered to be backlogged requests