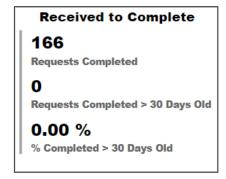

## **Requests Completed**

Requests more than 30 days old are considered to be backlogged requests

■ Requests Completed w/in 30 Days
■ Requests Completed > 30 Days Old
■ Total Completed

2023

2023

2022

2022

166

## **Total Completed**

166

Completed per Month (Avg)\*

<sup>\*</sup> months with zero activity are not calculated into the average