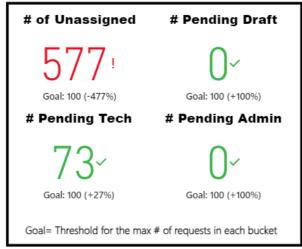

ompleted > 30 Days Old

1.08 %
% Completed > 30 Days Old

Requests more than 30 days old are considered to be backlogged requests



■ Requests Completed w/in 30 Days
■ Requests Completed > 30 Days Old
■ Total Completed

| Service    |        | Priority Type |   |
|------------|--------|---------------|---|
| NIBIN Only | $\vee$ | All           | ~ |

| Received Filter     |  |
|---------------------|--|
| 0/1/2022 10/31/2023 |  |
|                     |  |

## **Received by Month**



**Total Received** 

5,779

Received per Month (Avg)\*

445

10/1/2022 10/31/2023 Completed Filter

## **Completed by Month**



**Total Completed** 

5,741

Completed per Month (Avg)\*



<sup>\*</sup> months with zero activity are not calculated into the average

## Forensic Biology





































Backlogged Requests: 246

Avg Age of Backlog (days): 111

### Longest Time in Phase (Pending)

Unassigned 221

Draft 0

Tech 0

Admin 0







### TAT by Phase of Work (MTD)

■ Assign TAT ■ Draft TAT ■ Tech Review TAT ■ Admin Review TAT

### TAT by Phase of Work (Past 90 Days)

189.2











### **Date Range**

10/1/2022 10/31/2023

### **Total TAT by Month**





### **Selected Time Frame Averages**

241.79
Total TAT (Rec'd-Compl.) Avg
212.83
Assigned TAT (Asgmt.-Compl.) Avg

### **Requests Completed**



Received to Complete

885
Requests Completed

794
Requests Completed > 30 Days

89.72 %
% Completed > 30 Days

Requests more than 30 days old are considered to be backlogged requests









763

Received per Month (Avg)\*

59

Completed Filter

10/1/2022 10/31/2023

##