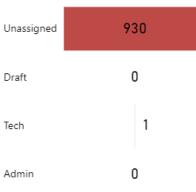

Completed > 30 Days Old

1.08 %
% Completed > 30 Days Old

Requests more than 30 days old are considered to be backlogged requests



■ Requests Completed w/in 30 Days
■ Requests Completed > 30 Days Old
■ Total Completed

| Service    |        | Priority Type |   |
|------------|--------|---------------|---|
| NIBIN Only | $\vee$ | All           | ~ |

| Received Filter     |  |
|---------------------|--|
| 0/1/2022 10/31/2023 |  |
|                     |  |

## **Received by Month**



**Total Received** 

5,779

Received per Month (Avg)\*

445

10/1/2022 10/31/2023 Completed Filter

## **Completed by Month**



**Total Completed** 

5,741

Completed per Month (Avg)\*



<sup>\*</sup> months with zero activity are not calculated into the average

## Forensic Biology





































Backlogged Requests: 246

Avg Age of Backlog (days): 111

### Longest Time in Phase (Pending)

Unassigned 221

Draft 0

Tech 0

Admin 0







### TAT by Phase of Work (MTD)

■ Assign TAT ■ Draft TAT ■ Tech Review TAT ■ Admin Review TAT

### TAT by Phase of Work (Past 90 Days)

189.2











### **Date Range**

10/1/2022 10/31/2023

### **Total TAT by Month**





### **Selected Time Frame Averages**

241.79
Total TAT (Rec'd-Compl.) Avg
212.83
Assigned TAT (Asgmt.-Compl.) Avg

### **Requests Completed**



Received to Complete

885
Requests Completed

794
Requests Completed > 30 Days

89.72 %
% Completed > 30 Days

Requests more than 30 days old are considered to be backlogged requests









763

Received per Month (Avg)\*

59

Completed Filter

10/1/2022 10/31/2023