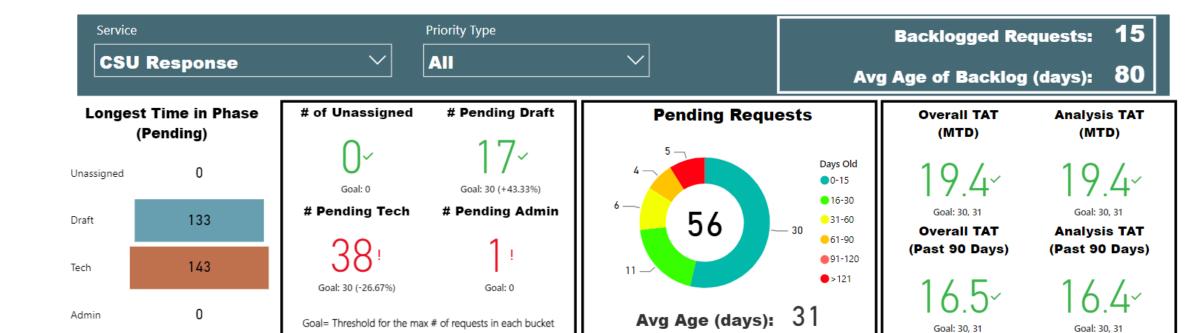

### Crime Scene Unit

## ■ Assign TAT ■ Draft TAT ■ Tech Review TAT ■ Admin Review TAT TAT by Phase of Work (Past 90 Days)

### **Selected Time Frame Averages**

44.19
Total TAT (Rec'd-Compl.) Avg
42.52
Assigned TAT (Asgmt.-Compl.) Avg

### **Requests Completed**

Received to Complete

1866
Requests Completed

663
Requests Completed > 30 Days Old

35.53 %
% Completed > 30 Days Old

■ Requests Completed w/in 30 Days
■ Requests Completed > 30 Days Old
■ Total Completed

Requests more than 30 days old are considered to be backlogged requests