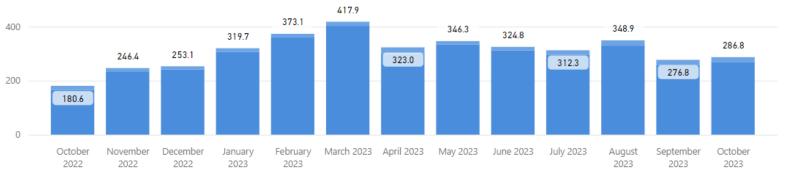

lti-Media









### Date Range

10/1/2022

10/31/2023

### **Total TAT by Month**





### **Selected Time Frame Averages**

40.85
Total TAT (Rec'd-Compl.) Avg
24.85
Assigned TAT (Asgmt.-Compl.) Avg

### **Requests Completed**



Received to Complete

59
Requests Completed

27
Requests Completed > 30 Days Old

45.76 %
% Completed > 30 Days Old

Requests more than 30 days old are considered to be backlogged requests









59

Completed per Month (Avg)\*



<sup>\*</sup> months with zero activity are not calculated into the average



# Completed Assign TAT Draft TAT Tech Review TAT Admin Review TAT TAT by Phase of Work (Past 90 Days) Completed Completed 30 Completed 35 Received 18

### Date Range

10/1/2022 10/31/2023 Total TAT by Month

• Rec'd-Assign TAT • Assigned TAT — Total TAT



### **DFL** and **DME**



### **Selected Time Frame Averages**

321.52 Total TAT (Rec'd-Compl.) Avg 15.83 Assigned TAT (Asgmt.-Compl.) Avg

### **Requests Completed**



■ Requests Completed w/in 30 Days
■ Requests Completed > 30 Days Old
■ Total Completed



Requests more than 30 days old are considered to be backlogged requests



### DFL and DME



|           |            | Received Filter |            |
|-----------|------------|-----------------|------------|
| 10/1/2022 | 10/31/2023 |                 |            |
|           |            |                 | $\bigcirc$ |

### **Received by Month**



**Total Received** 

223

Received per Month (Avg)\*

17

10/1/2022 10/31/2023

### **Completed by Month**



### **Total Completed**

521

Completed per Month (Avg)\*

40

\* month