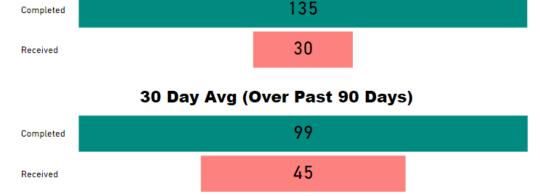

# Completed Assign TAT Draft TAT Admin Review TAT TAT by Phase of Work (Past 90 Days) Completed 324 Received 319 Completed 30 Day Avg (Over Past 90 Days) Completed 301 Received 293