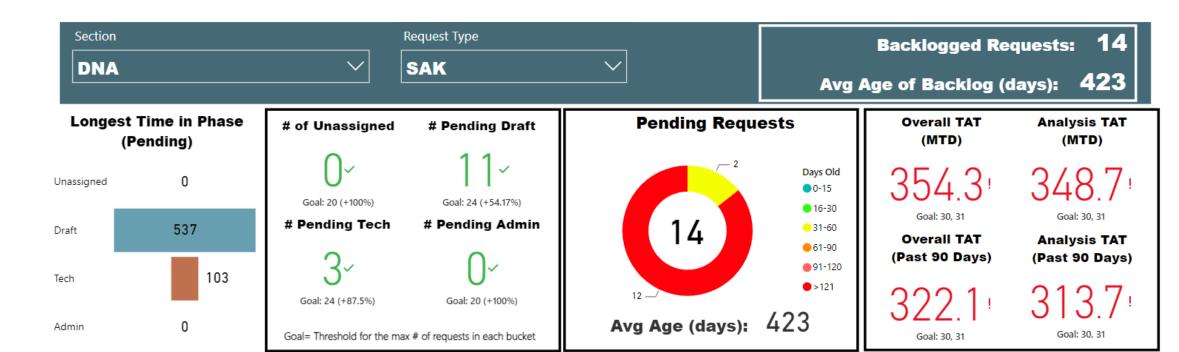

## Forensic Biology

Backlogged Requests: 246

Avg Age of Backlog (days): 111

### Longest Time in Phase (Pending)

Unassigned 221

Draft 0

Tech 0

Admin 0

### TAT by Phase of Work (MTD)

■ Assign TAT ■ Draft TAT ■ Tech Review TAT ■ Admin Review TAT

### TAT by Phase of Work (Past 90 Days)

189.2

### **Requests Completed**

Received to Complete

885
Requests Completed

794
Requests Completed > 30 Days

89.72 %
% Completed > 30 Days

Requests more than 30 days old are considered to be backlogged requests