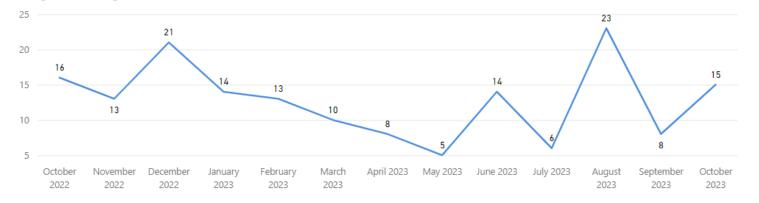

## **Completed by Month**

## **Total Completed**

166

Completed per Month (Avg)\*

<sup>\*</sup> months with zero activity are not calculated into the average