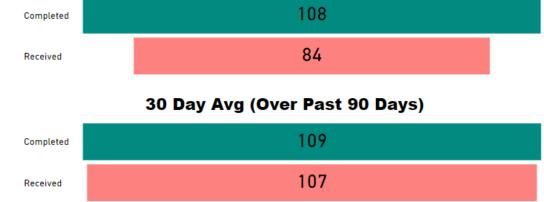

# Completed Assign TAT Draft TAT Admin Review TAT TAT by Phase of Work (Past 90 Days) Completed 324 Received 319 Completed 30 Day Avg (Over Past 90 Days) Completed 301 Received 293