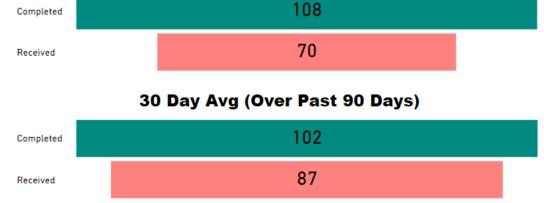

## **Requests Completed**

Type of testing

## **Selected Time Frame Averages**

Overall average for the selected date range

Requests more than 30 days old are considered to be backlogged requests