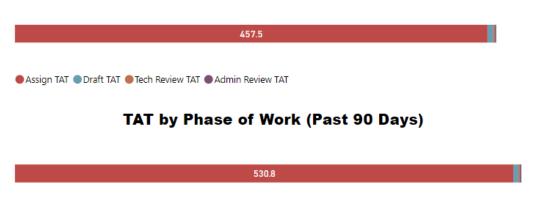

## TAT by Phase of Work (MTD)

# Completed Assign TAT Draft TAT Admin Review TAT TAT by Phase of Work (Past 90 Days) Completed 324 Received 319 Completed 30 Day Avg (Over Past 90 Days) Completed 301 Received 293