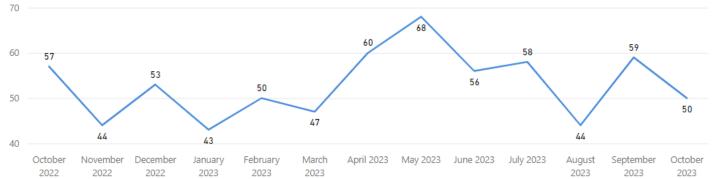

## Forensic Biology

Backlogged Requests: 246

Avg Age of Backlog (days): 111

### Longest Time in Phase (Pending)

Unassigned 221

Draft 0

Tech 0

Admin 0

### TAT by Phase of Work (MTD)

■ Assign TAT ■ Draft TAT ■ Tech Review TAT ■ Admin Review TAT

### TAT by Phase of Work (Past 90 Days)

189.2

### **Date Range**

10/1/2022 10/31/2023

### **Total TAT by Month**

### **Selected Time Frame Averages**

241.79
Total TAT (Rec'd-Compl.) Avg
212.83
Assigned TAT (Asgmt.-Compl.) Avg

### **Requests Completed**

Received to Complete

885
Requests Completed

794
Requests Completed > 30 Days

89.72 %
% Completed > 30 Days

Requests more than 30 days old are considered to be backlogged requests