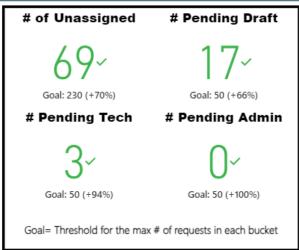

Avg Age (days): (Blank)

**Overall TAT** 

(Past 90 Days)

Accessioning TAT is TAT for request received to assigned.

**Accessioning TAT** (Past 90 Days)

Goal: 10 (+100%)

Goal= Threshold for the max # of requests in each bucket

# Pending Draft

Goal: 30 (-490%)

# Pending Admin

Goal: 30 (+43.33%)