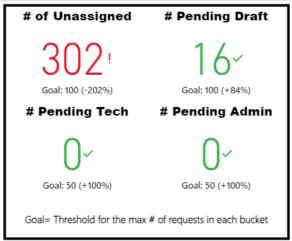

'd-Assign TAT ■ Assigned TAT ■ Total TAT 8.0 0.9 0.7 0.5 0.3 0.2 0.2 0.1 0.0 0.0 March 2023 April 2023 May 2023 June 2023 July 2023 August 2023 September January



## **Selected Time Frame Averages**

0.34
Total TAT (Rec'd-Compl.) Avg
0.34
Assigned TAT (Asgmt.-Compl.) Avg

2023

## **Requests Completed**





Requests more than 30 days old are considered to be backlogged requests



■ Requests Completed w/in 30 Days
■ Requests Completed > 30 Days Old
■ Total Completed

2023

2023

2022

2022





166

Received per Month (Avg)\*

13

**Completed Filter** 10/1/2022 10/31/2023

## **Completed by Month**



## **Total Completed**

166

Completed per Month (Avg)\*



<sup>\*</sup> months with zero activity are not calculated into the average

## Seized Drugs









**Month to Date** 













## TAT by Phase of Work (MTD)





## Date Range

10/1/2022 10/31/2023

## **Total TAT by Month**



# Request Type Seized Drugs Examination Priority Type All

## **Selected Time Frame Averages**

103.16
Total TAT (Rec'd-Compl.) Avg
7.24
Assigned TAT (Asgmt.-Compl.) Avg

## **Requests Completed**



Received to Complete
3208
Requests Completed
2275
Requests Completed > 30 Days Old
70.92 %
% Completed > 30 Days Old

Requests more than 30 days old are considered to be backlogged requests







## **Completed by Month**



## **Total Completed**

3,208

Completed per Month (Avg)\*



<sup>\*</sup> months with zero activity are not calculated into the average

## Toxicology





## TAT by Phase of Work (MTD)

# TAT by Phase of Work (Past 90 Days) 28.6 Assign TAT Draft TAT Tech Review TA