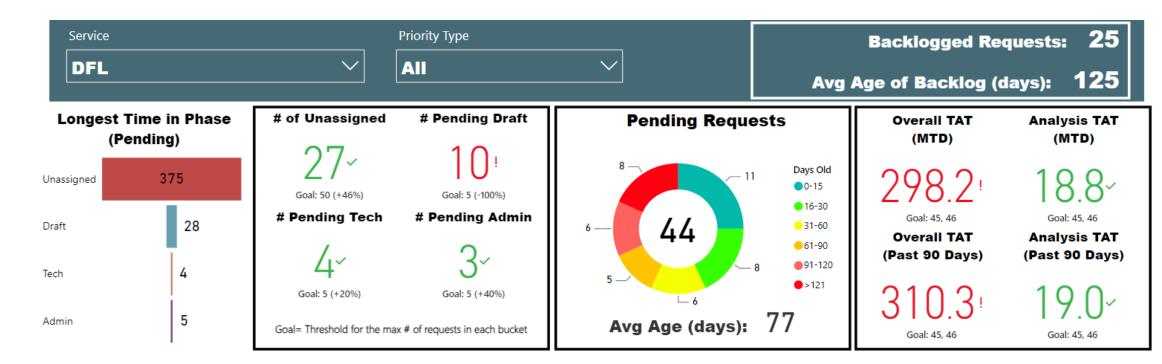

## **Key for Dashboard Section Pages**

Center of ring=total pending cases
Ring=breakdown of age for all pending cases

TAT= Turnaround Time MTD= Month to date

Backlogged Requests = Requests open over 30 days

## **Selected Time Frame Averages**

Overall average for the selected date range

Requests more than 30 days old are considered to be backlogged requests

Avg Age (days): (Blank)

**Overall TAT** 

(Past 90 Days)

Accessioning TAT is TAT for request received to assigned.

**Accessioning TAT** (Past 90 Days)

Goal: 10 (+100%)

Goal= Threshold for the max # of requests in each bucket