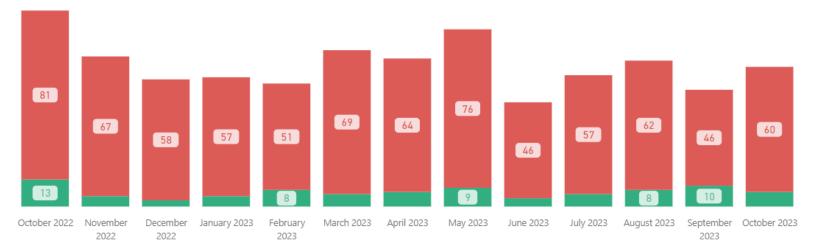

## **Requests Completed**

March 2023 April 2023 May 2023 June 2023

July 2023

August

2023

September

2023

Received to Complete

303
Requests Completed

196
Requests Completed > 30 Days Old

64.69 %
% Completed > 30 Days Old

Requests more than 30 days old are considered to be backlogged requests

October

2022

November

2022

December

2022

January

2023

February

2023

■ Requests Completed w/in 30 Days ■ Requests Completed > 30 Days Old ■ Total Completed