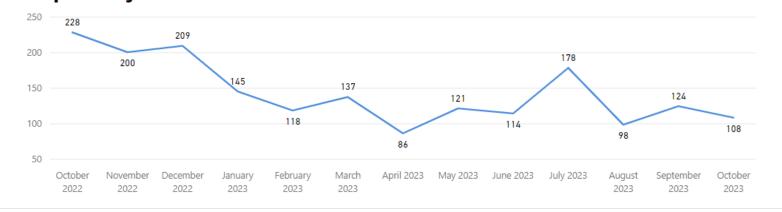

■ Requests Completed w/in 30 Days
■ Requests Completed > 30 Days Old
■ Total Completed

**Total Received** 

3,667

Received per Month (Avg)\*

282

**Completed Filter** 10/31/2023 10/1/2022