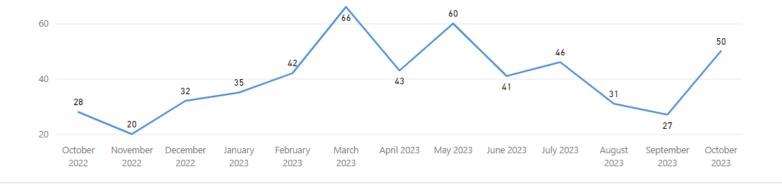

### **DFL** and **DME**

## Date Range 10/1/2022 10/31/2023 • Rec'd-Assign TAT • Assigned TAT • Total TAT

### Total TAT by Month