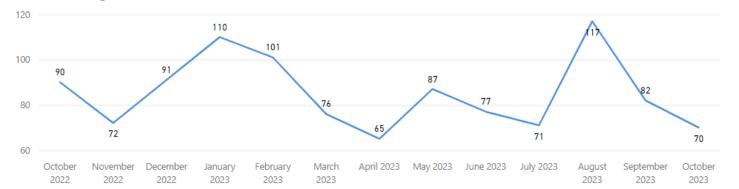

### **Received by Month**

**Total Received** 

1,109

Received per Month (Avg)\*

85

| 10/1/2022 | 10/31/2023 | O