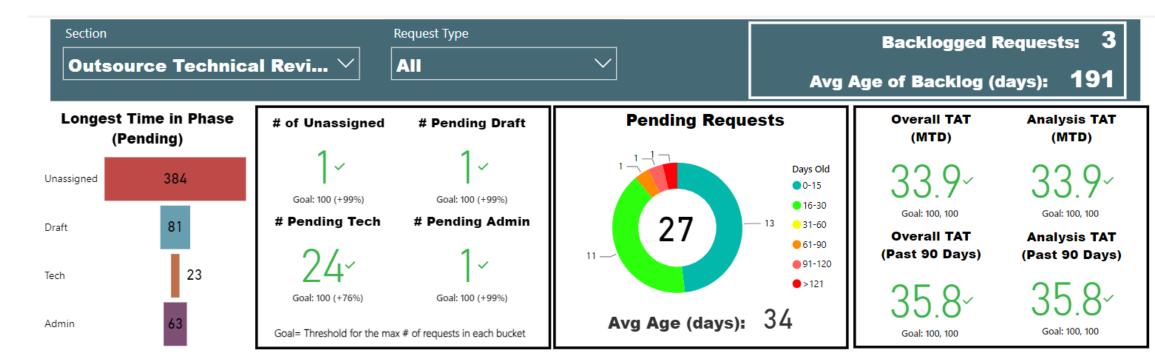

## Forensic Biology

Backlogged Requests: 246

Avg Age of Backlog (days): 111

### Longest Time in Phase (Pending)

Unassigned 221

Draft 0

Tech 0

Admin 0

### TAT by Phase of Work (MTD)

■ Assign TAT ■ Draft TAT ■ Tech Review TAT ■ Admin Review TAT

### TAT by Phase of Work (Past 90 Days)

189.2

### **Selected Time Frame Averages**

241.79
Total TAT (Rec'd-Compl.) Avg
212.83
Assigned TAT (Asgmt.-Compl.) Avg

### **Requests Completed**

Received to Complete

885
Requests Completed

794
Requests Completed > 30 Days

89.72 %
% Completed > 30 Days

Requests more than 30 days old are considered to be backlogged requests