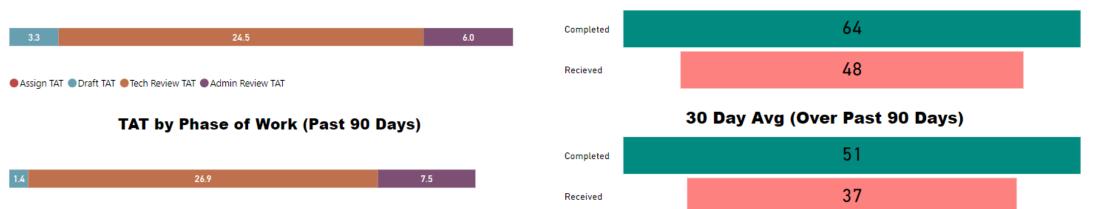

# Assign TAT Draft TAT Tech Review TAT Admin Review TAT TAT by Phase of Work (Past 90 Days) Completed 76 Recieved 30 Day Avg (Over Past 90 Days) Completed 97 24.3 6.8 1.8 Received 86