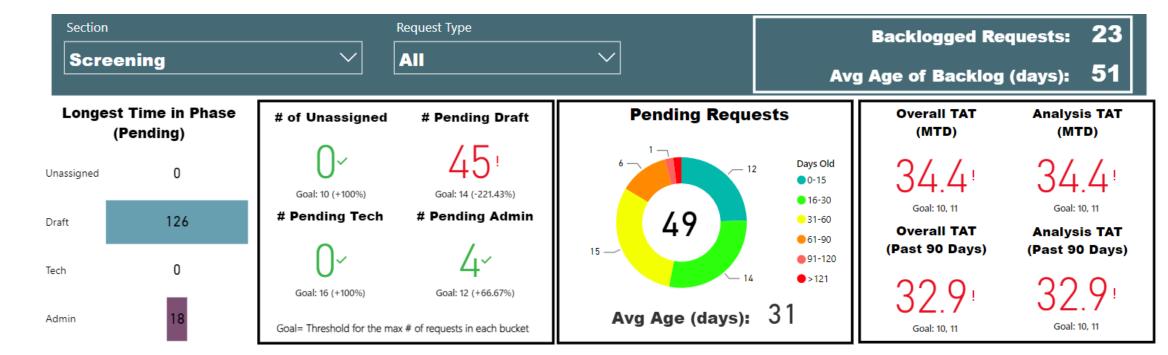

# Assign TAT Draft TAT Tech Review TAT Admin Review TAT TAT by Phase of Work (Past 90 Days) Completed 76 Recieved 30 Day Avg (Over Past 90 Days) Completed 97 24.3 6.8 1.8 Received 86

### **Date Range**

10/1/2022 10/31/2023

### **Total TAT by Month**

### **Selected Time Frame Averages**

25.12
Total TAT (Rec'd-Compl.) Avg
25.57
Assigned TAT (Asgmt.-Compl.) Avg

### **Requests Completed**

Received to Complete
1141
Requests Completed
333
Requests Completed > 30 Days
29.18 %
% Completed > 30 Days

Requests more than 30 days old are considered to be backlogged requests

■ Requests Completed w/in 30 Days ■ Requests Completed > 30 Days Old ■ Total Completed

| Section           | Request Type |           | Received Filter |  |  |  |          |          |
|-------------------|--------------|-----------|-----------------|--|--|--|----------|----------|
| Screening         | All          | 10/1/2022 | 10/31/2023      |  |  |  |          |          |
| Pagaived by Month |              |           |                 |  |  |  | <u> </u> | <u> </u> |

### Received by Month

### Total Received

1122

Received per Month (Avg)\*

86

### **Completed by Month**

### **Total Completed**

1141

Completed per Month (Avg)\*

88

<sup>\*</sup> months with zero activity are not calculated into the average

**Month to Date** 