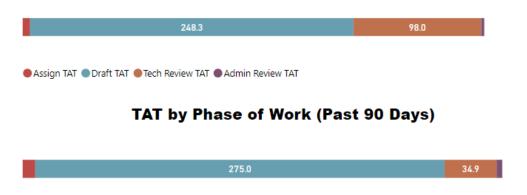

# Assign TAT Draft TAT Tech Review TAT Admin Review TAT TAT by Phase of Work (Past 90 Days) Completed 76 Recieved 30 Day Avg (Over Past 90 Days) Completed 97 24.3 6.8 1.8 Received 86

### **Date Range**

10/1/2022 10/31/2023