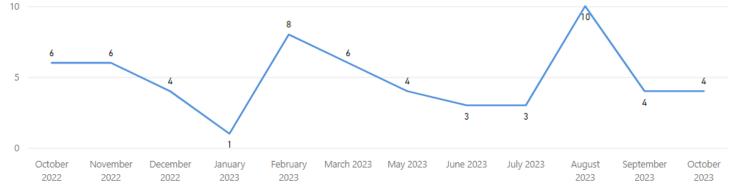

## **Completed by Month**

## **Total Completed**

166

Completed per Month (Avg)\*

<sup>\*</sup> months with zero activity are not calculated into the average