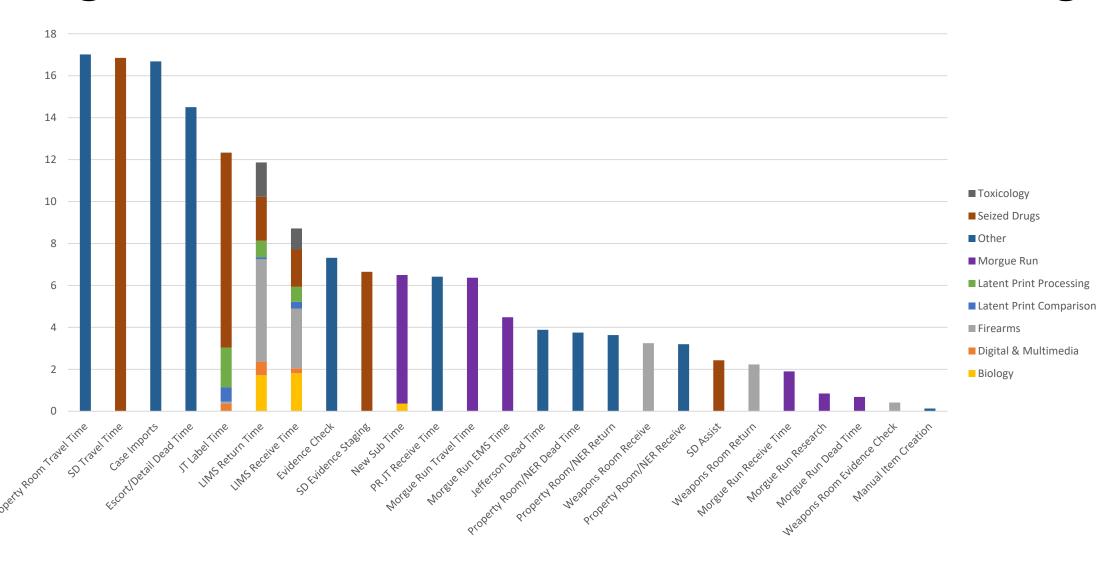

## Total Time by Section (Hours)

See Time Categories by Section slide for breakdown

## 81 138 3.38 2.65 1.23 \_\_1.10 140 3.90 254 13.75 636 2332 20.42 76.53 Other 670 ■ Seized Drugs

■ Morgue Run

■ Latent Print Processing

**■** Firearms

Biology

■ Toxicology

**Evidence Handling** 

**Total Items by Section** 