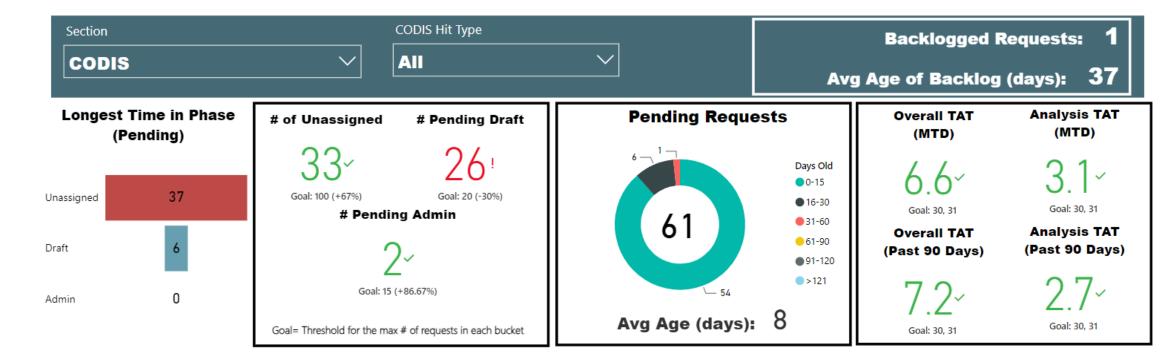

## Request Type CODIS

### **Selected Time Frame Averages**

8.16

Total TAT (Rec'd-Compl.) Avg

3.31

Assigned TAT (Asgmt.-Compl.) Avg

### **Requests Completed**

Received to Complete

2549
Requests Completed

62
Requests Completed > 30 Days

2.43 %
% Completed > 30 Days

● Requests Completed w/in 30 Days ● Requests Completed >30 Days Old ● Total Completed