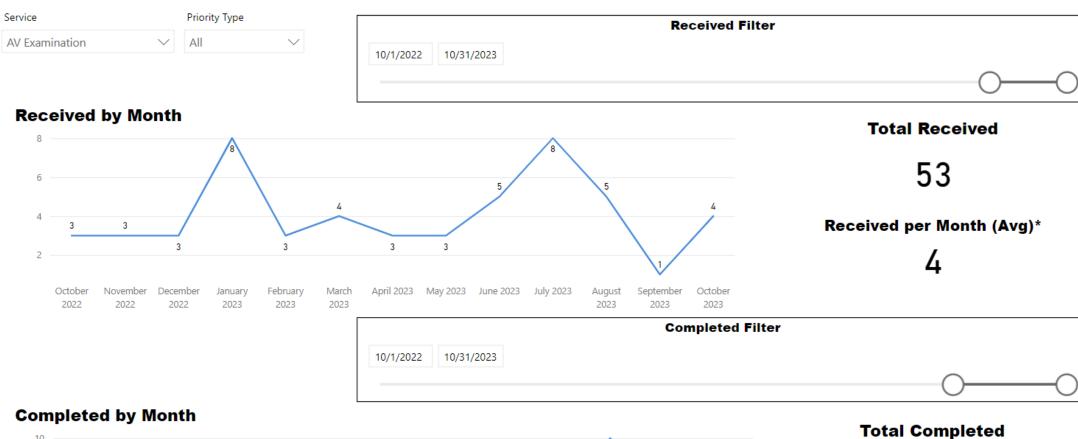

## **Received by Month**

## **Total Received**

627

## Received per Month (Avg)\*

48

10/1/2022 10/31/2023 Completed Filter