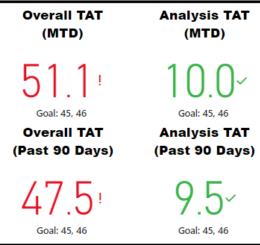

## **HFSC Turnaround Time (TAT) TAT Date Range\*** Porter Lee Justice Trax 10/1/2023 10/31/2023 10/1/2023

**Analysis TAT** 

**26** 

106

**Overall TAT** 

10/31/2023

Both Porter Lee and Justice Trax date ranges MUST be set to the same date range