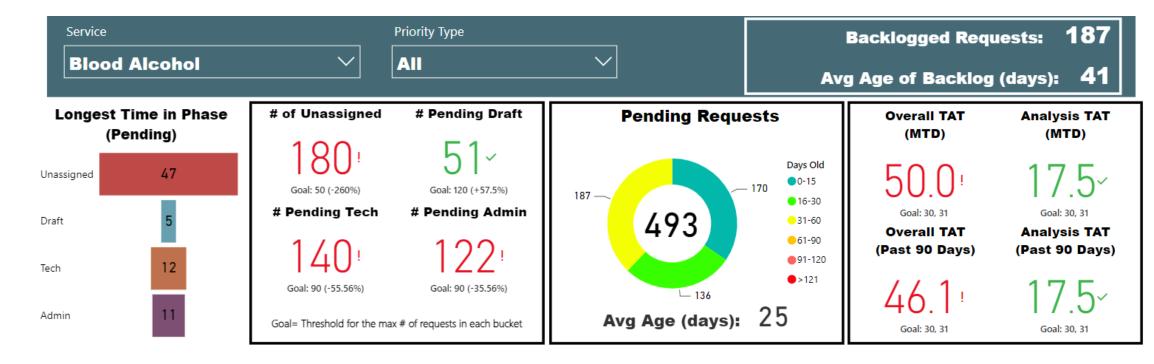

## Forensic Biology

Backlogged Requests: 246

Avg Age of Backlog (days): 111

### Longest Time in Phase (Pending)

Unassigned 221

Draft 0

Tech 0

Admin 0

### **Selected Time Frame Averages**

241.79
Total TAT (Rec'd-Compl.) Avg
212.83
Assigned TAT (Asgmt.-Compl.) Avg

### **Requests Completed**

Received to Complete

885
Requests Completed

794
Requests Completed > 30 Days

89.72 %
% Completed > 30 Days

Requests more than 30 days old are considered to be backlogged requests