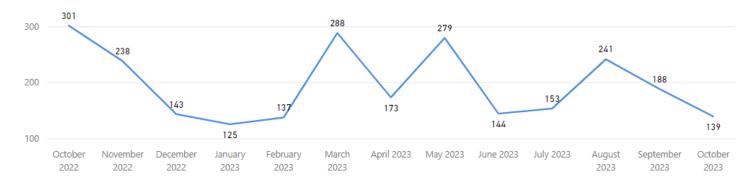

### **Date Range** 10/1/2022 10/31/2023 **Total TAT by Month** ■ Rec'd-Assign TAT ■ Assigned TAT — Total TAT 300 259.7 249.4 297.7 276.9 277.6 273.8 272.2 188.1 200 159.6 178.9 158.5 131.1 100

## **Requests Completed**

March 2023 April 2023 May 2023 June 2023

July 2023

August

2023

September

2023

Received to Complete

303
Requests Completed

196
Requests Completed > 30 Days Old

64.69 %
% Completed > 30 Days Old

Requests more than 30 days old are considered to be backlogged requests

October

2022

November

2022

December

2022

January

2023

February

2023

■ Requests Completed w/in 30 Days ■ Requests Completed > 30 Days Old ■ Total Completed