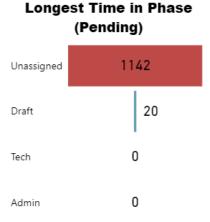

ec'd-Assign TAT ■ Assigned TAT ■ Total TAT 8.0 0.9 0.7 0.5 0.3 0.2 0.2 0.1 0.0 0.0 March 2023 April 2023 May 2023 June 2023 July 2023 August 2023 September January



## **Selected Time Frame Averages**

0.34
Total TAT (Rec'd-Compl.) Avg
0.34
Assigned TAT (Asgmt.-Compl.) Avg

2023

## **Requests Completed**





Requests more than 30 days old are considered to be backlogged requests



■ Requests Completed w/in 30 Days
■ Requests Completed > 30 Days Old
■ Total Completed

2023

2023

2022

2022





166

Received per Month (Avg)\*

13

**Completed Filter** 10/1/2022 10/31/2023

## **Completed by Month**



## **Total Completed**

166

Completed per Month (Avg)\*



<sup>\*</sup> months with zero activity are not calculated into the average

## Seized Drugs









**Month to Date** 













## TAT by Phase of Work (MTD)





## Date Range

10/1/2022 10/31/2023

## **Total TAT by Month**



# Request Type Seized Drugs Examination Priority Type All

## **Selected Time Frame Averages**

103.16
Total TAT (Rec'd-Compl.) Avg
7.24
Assigned TAT (Asgmt.-Compl.) Avg

## **Requests Completed**



Received to Complete
3208
Requests Completed
2275
Requests Completed > 30 Days Old
70.92 %
% Completed > 30 Days Old

Requests more than 30 days old are considered to be backlogged requests







## **Completed by Month**



## **Total Completed**

3,208

Completed per Month (Avg)\*



<sup>\*</sup> months with zero activity are not calculated into the average

## Toxicology





## TAT by Phase of Work (MTD)

# TAT by Phase of Work (Past 90 Days) 28.6 Assign TAT Draft TAT Tech Review