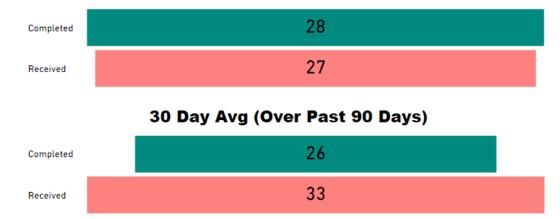

## **Requests Completed**

March 2023 April 2023 May 2023 June 2023

July 2023

August

2023

September

2023

Received to Complete

303
Requests Completed

196
Requests Completed > 30 Days Old

64.69 %
% Completed > 30 Days Old

Requests more than 30 days old are considered to be backlogged requests

October

2022

November

2022