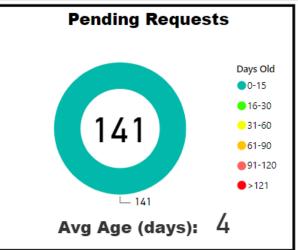

## **Key for Dashboard Section Pages**

Center of ring=total pending cases
Ring=breakdown of age for all pending cases

TAT= Turnaround Time MTD= Month to date

Backlogged Requests = Requests open over 30 days

## Forensic Biology

Backlogged Requests: 246

Avg Age of Backlog (days): 111