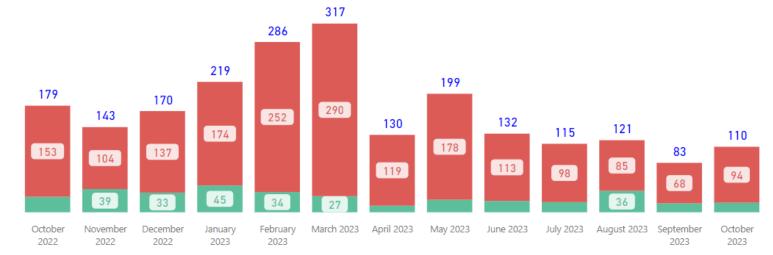

### **Requests Completed**

Received to Complete

2204
Requests Completed

1865
Requests Completed > 30 Days Old

84.62 %
% Completed > 30 Days Old

Requests more than 30 days old are considered to be backlogged requests

● Requests Completed w/in 30 Days ● Requests Completed > 30 Days Old ● Total Completed

### **Received by Month**

**Total Received** 

1,109

Received per Month (Avg)\*

85

| 10/1/2022 | 10/31/2023 | O