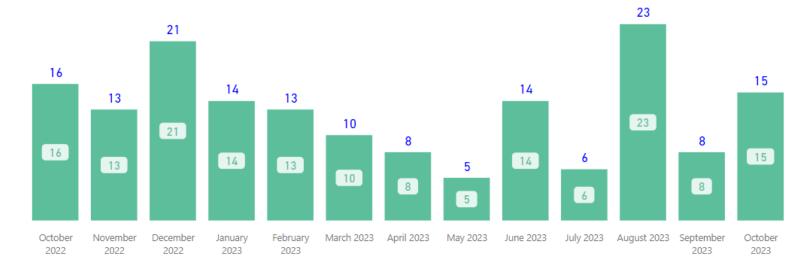

Avg Age (days): (Blank)

**Overall TAT** 

(Past 90 Days)

Accessioning TAT is TAT for request received to assigned.

**Accessioning TAT** (Past 90 Days)



Goal: 10 (+100%)

Goal= Threshold for the max # of requests in each bucket

0

0

Draft

Admin

## 15 Completed 0.1 15 Received Assign TAT Draft TAT Admin Review TAT 30 Day Avg (Over Past 90 Days) TAT by Phase of Work (Past 90 Days) 15 Completed 0.2 15

Received



## **Date Range** 10/1/2022 10/31/2023 **Total TAT by Month** ■ Rec'd-Assign TAT ■ Assigned TAT ■ Total TAT 8.0 0.9 0.7 0.5 0.3 0.2 0.2 0.1 0.0 0.0 March 2023 April 2023 May 2023 June 2023 July 2023 August 2023 September January



## **Selected Time Frame Averages**

0.34
Total TAT (Rec'd-Compl.) Avg
0.34
Assigned TAT (Asgmt.-Compl.) Avg

2023

## **Requests Completed**





Requests more than 30 days old are considered to be backlogged requests



■ Requests Completed w/in 30 Days
■ Requests Completed > 30 Days Old
■ Total Completed

2023

2023

2022

2022





166

Received per Month (Avg)\*

13

**Completed Filter** 10/1/2022 10/31/2023

## **Completed by Month**



## **Total Completed**

166

Completed per Month (Avg)\*



<sup>\*</sup> months with zero activity are not calculated into the average

## Seized Drugs









**Month to Date** 













## TAT by Phase of Work (MTD)





## Date Range

10/1/2022 10/31/2023

## **Total TAT by Month**



# Request Type Seized Drugs Examination Priority Type All

## **Selected Time Frame Averages**

103.16
Total TAT (Rec'd-Compl.) Avg
7.24
Assigned TAT (Asgmt.-Compl.) Avg

## **Requests Completed**



R