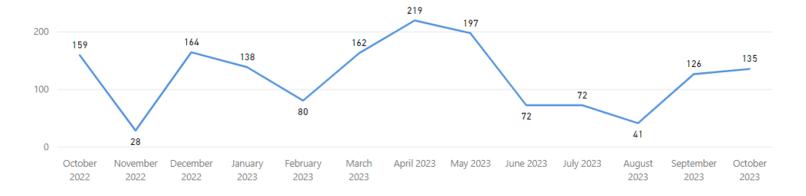

■ Requests Completed w/in 30 Days
■ Requests Completed > 30 Days Old
■ Total Completed

**Total Received** 

3,667

Received per Month (Avg)\*

282

**Completed Filter** 10/31/2023 10/1/2022

## **Completed by Month**

**Total Completed** 

3,407

Completed per Month (Avg)\*

<sup>\*</sup> months with zero activity are not calculated into the average