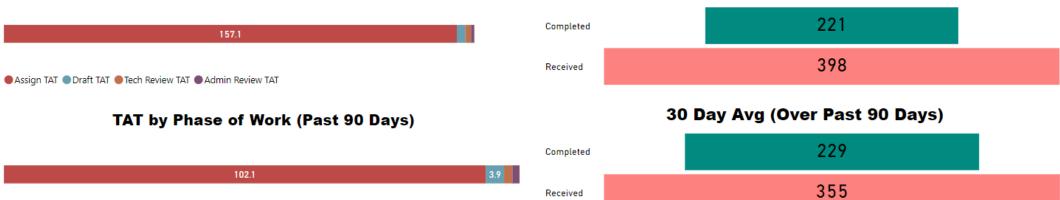

## TAT by Phase of Work (MTD)

## **Selected Time Frame Averages**

103.16
Total TAT (Rec'd-Compl.) Avg
7.24
Assigned TAT (Asgmt.-Compl.) Avg