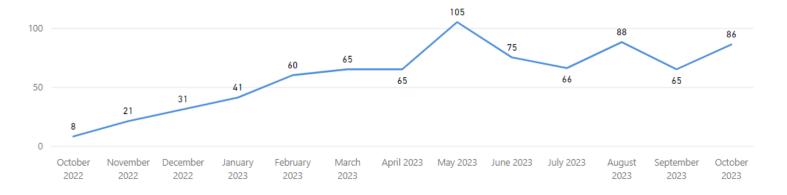

## **Completed by Month**

## **Total Completed**

166

Completed per Month (Avg)\*

<sup>\*</sup> months with zero activity are not calculated into the average