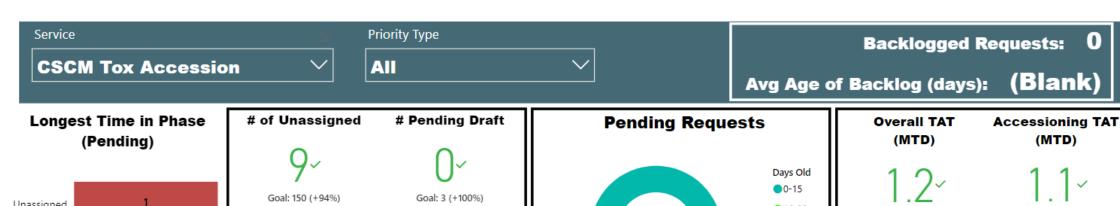

y \_\_month

## **Requests Completed**



Type of testing



## **Selected Time Frame Averages**



Overall average for the selected date range



Requests more than 30 days old are considered to be backlogged requests

## **Key for Dashboard Historical Pages 2/2**



# Client Services and Case Management (CS/CM)



## CS/CM – October

39.10

## Total Time by Section (Hours)

See Time Categories by Section slide for breakdown

## 81 138 3.38 2.65 1.23 \_\_1.10 140 3.90 254 13.75 636 2332 20.42 76.53 Other 670 ■ Seized Drugs

■ Morgue Run

■ Latent Print Processing

**■** Firearms

Biology

■ Toxicology

**Evidence Handling** 

**Total Items by Section** 

## CS/CM – October

## Administrative



## Subpoenas & Records Requests



## Time Categories – October

## **Evidence Handling**













**Month to Date** 

## TAT by Phase of Work (MTD)

# Completed Assign TAT Draft TAT Admin Review TAT TAT by Phase of Work (Past 90 Days) Completed 324 Received 319 Completed 30 Day Avg (Over Past 90 Days) Completed 301 Received 293



## Date Range

10/1/2022 10/31/2023

## **Total TAT by Month**



## Request Type CSCM Tox Accession Priority Type All

## **Selected Time Frame Averages**

1.57
Total TAT (Rec'd-Compl.) Avg
0.28
Assigned TAT (Asgmt.-Compl.) Avg

## **Requests Completed**



Received to Complete

3886
Requests Completed

5
Requests Completed > 30 Days Old

0.13 %
% Completed > 30 Days Old

Requests more than 30 days old are considered to be backlogged requests







10/31/2023

## **Completed by Month**



10/1/2022

## **Total Completed**

3,886

Completed per Month