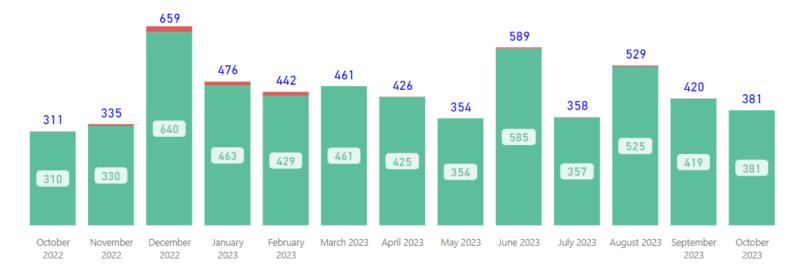

### **Date Range** 10/31/2023 10/1/2022 **Total TAT by Month** ● Rec'd-Assign TAT ● Assigned TAT — Total TAT 435.7 415.3 385.7 469.3 461.5 400 443.4 352.5 308.7 359.9 223.4 295.0 286.7 200 212.2

November

2022

December

2022

January

2023

February

| Service          | Priority Type |           |            | Received Filter |          |   |
|------------------|---------------|-----------|------------|-----------------|----------|---|
| Toxicology       | All           | 10/1/2022 | 10/31/2023 |                 |          |   |
|                  |               |           |            |                 | <u> </u> | — |
| Becaived by Mont | L             |           |            |                 |          |   |