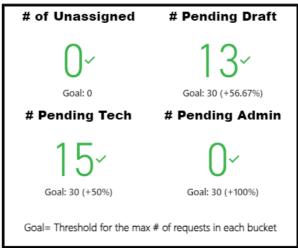

w TAT ■ Admin Review TAT TAT by Phase of Work (Past 90 Days)





## Date Range 10/1/2022 10/31/2023 • Rec'd-Assign TAT • Assigned TAT • Total TAT

### Total TAT by Month





### **Selected Time Frame Averages**

44.19
Total TAT (Rec'd-Compl.) Avg
42.52
Assigned TAT (Asgmt.-Compl.) Avg

### **Requests Completed**



Received to Complete

1866
Requests Completed

663
Requests Completed > 30 Days Old

35.53 %
% Completed > 30 Days Old

■ Requests Completed w/in 30 Days
■ Requests Completed > 30 Days Old
■ Total Completed

Requests more than 30 days old are considered to be backlogged requests



### **Completed by Month**



### **Total Completed**

1,866

Completed per Month (Avg)\*

144



 $<sup>\</sup>ensuremath{^{*}}$  months with zero activity are not calculated into the average











**Backlogged Requests:** 

116

### TAT by Phase of Work (MTD)







### **Date Range** 10/1/2022 10/31/2023 **Total TAT by Month** ■ Rec'd-Assign TAT ■ Assigned TAT ■ Total TAT 100 88.7 57.4 48.6 50 35.7 30.6 21.4 15.5 12.3 10.7 20.5 17.3 13.0



### **Selected Time Frame Averages**

39.24
Total TAT (Rec'd-Compl.) Avg
38.78
Assigned TAT (Asgmt.-Compl.) Avg

### **Requests Completed**

March 2023 April 2023 May 2023 June 2023

July 2023

August

2023

September

2023

October

2023



Received to Complete

853
Requests Completed

283
Requests Completed > 30 Days Old

33.18 %
% Completed > 30 Days Old

Requests more than 30 days old are considered to be backlogged requests



October

2022

2022

December

2022

January

2023

2023

■ Requests Completed w/in 30 Days
■ Requests Comple