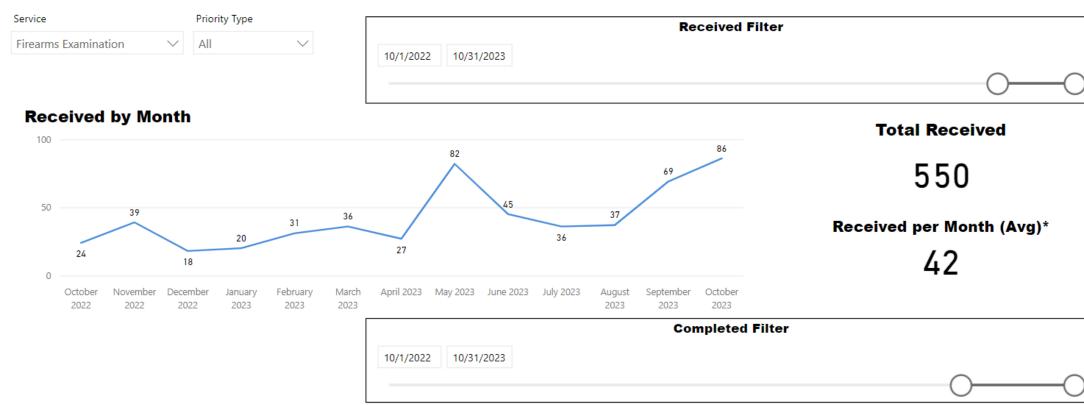

## **Received by Month**

## **Total Received**

627

## Received per Month (Avg)\*

48

10/1/2022 10/31/2023 Completed Filter