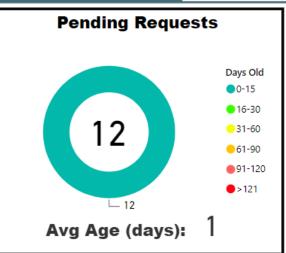

Avg Age (days): (Blank)

**Overall TAT** 

(Past 90 Days)

Accessioning TAT is TAT for request received to assigned.

**Accessioning TAT** (Past 90 Days)

Goal: 10 (+100%)

Goal= Threshold for the max # of requests in each bucket