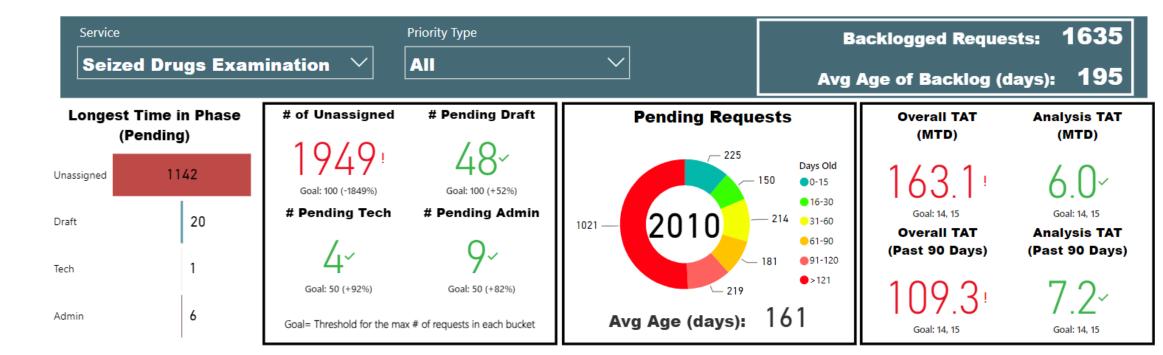

## Seized Drugs

**Month to Date** 

# Request Type Seized Drugs Examination Priority Type All

## **Selected Time Frame Averages**

103.16
Total TAT (Rec'd-Compl.) Avg
7.24
Assigned TAT (Asgmt.-Compl.) Avg

## **Requests Completed**

Received to Complete
3208
Requests Completed
2275
Requests Completed > 30 Days Old
70.92 %
% Completed > 30 Days Old

Requests more than 30 days old are considered to be backlogged requests