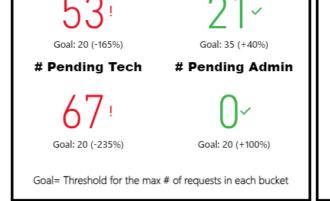

## Forensic Biology

Backlogged Requests: 246

Avg Age of Backlog (days): 111

### Longest Time in Phase (Pending)

Unassigned 221

Draft 0

Tech 0

Admin 0