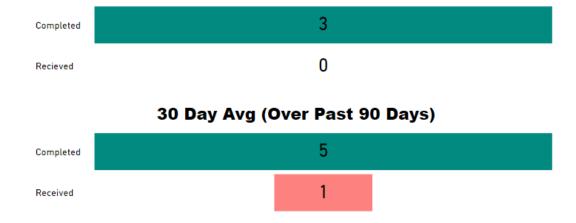

# Completed Assign TAT Draft TAT Tech Review TAT Admin Review TAT TAT by Phase of Work (Past 90 Days) Completed Completed 30 Completed 35 Received 18

### Date Range

10/1/2022 10/31/2023 Total TAT by Month

• Rec'd-Assign TAT • Assigned TAT — Total TAT