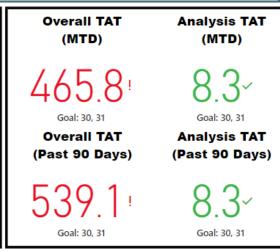

## **HFSC Turnaround Time (TAT) TAT Date Range\*** Porter Lee Justice Trax 10/1/2023 10/31/2023 10/1/2023

**Analysis TAT** 

**26** 

106

**Overall TAT** 

10/31/2023

Both Porter Lee and Justice Trax date ranges MUST be set to the same date range