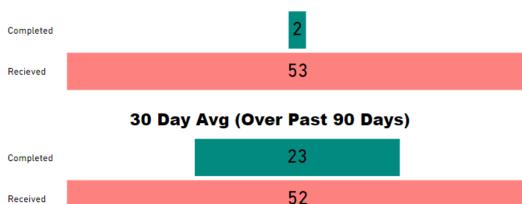

# Assign TAT Draft TAT Tech Review TAT Admin Review TAT TAT by Phase of Work (Past 90 Days) Completed 76 Recieved 30 Day Avg (Over Past 90 Days) Completed 97 24.3 6.8 1.8 Received 86