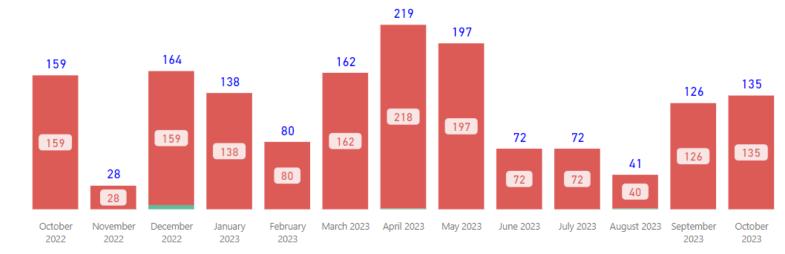

■ Requests Completed w/in 30 Days
■ Requests Completed > 30 Days Old
■ Total Completed

**Total Received** 

3,667

Received per Month (Avg)\*

282

**Completed Filter** 10/31/2023 10/1/2022

## **Completed by Month**

**Total Completed** 

3,407

Completed per Month (Avg)\*

<sup>\*</sup> months with zero activity are not calculated into the average