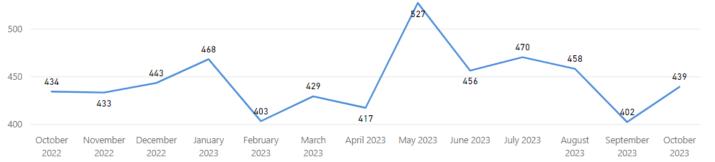

### **Date Range** 10/1/2022 10/31/2023 **Total TAT by Month** ■ Rec'd-Assign TAT ■ Assigned TAT — Total TAT 300 259.7 249.4 297.7 276.9 277.6 273.8 272.2 188.1 200 159.6 178.9 158.5 131.1 100