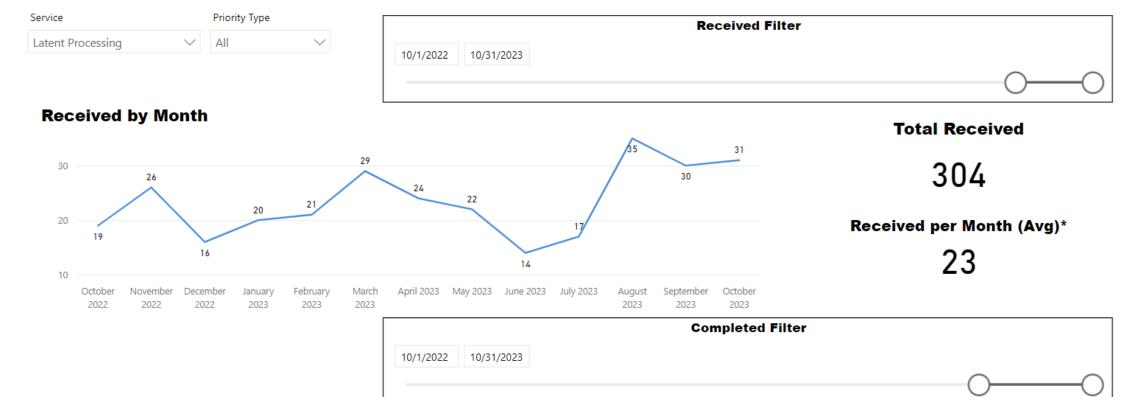

## Request Type Latent Processing Priority Type All

## **Received by Month**

## **Total Received**

627

## Received per Month (Avg)\*

48

10/1/2022 10/31/2023 Completed Filter

Received per Month (Avg)\*

13

**Completed Filter** 10/1/2022 10/31/2023