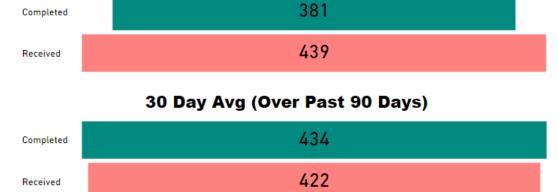

## **Requests Completed**

Type of testing

## **Selected Time Frame Averages**

Overall average for the selected date range

Requests more than 30 days old are considered to be backlogged requests

## **Requests Completed**

Received to Complete

3886
Requests Completed

5
Requests Completed > 30 Days Old

0.13 %
% Completed > 30 Days Old

Requests more than 30 days old are considered to be backlogged requests