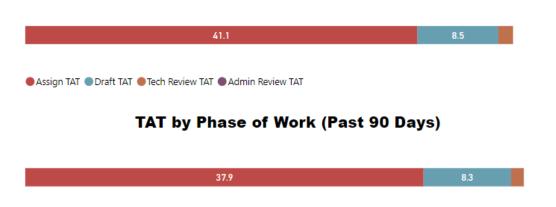

## TAT by Phase of Work (MTD)

# Completed Assign TAT Draft TAT Admin Review TAT TAT by Phase of Work (Past 90 Days) Completed 324 Received 319 Completed 30 Day Avg (Over Past 90 Days) Completed 301 Received 293