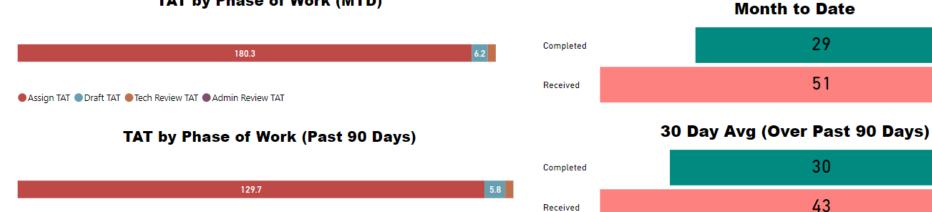

## TAT by Phase of Work (MTD)

# Completed Assign TAT Draft TAT Admin Review TAT TAT by Phase of Work (Past 90 Days) Completed 324 Received 319 Completed 30 Day Avg (Over Past 90 Days) Completed 301 Received 293