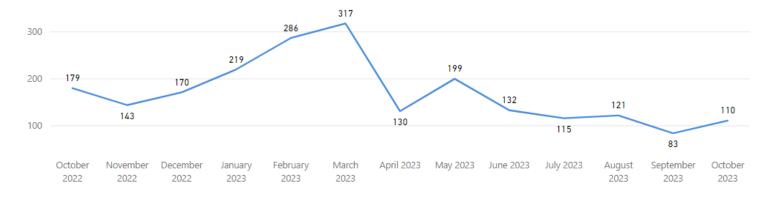

### **Requests Completed**

Received to Complete

2204
Requests Completed

1865
Requests Completed > 30 Days Old

84.62 %
% Completed > 30 Days Old

Requests more than 30 days old are considered to be backlogged requests

● Requests Completed w/in 30 Days ● Requests Completed > 30 Days Old ● Total Completed