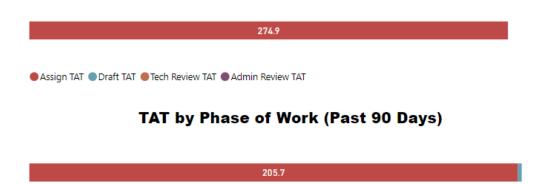

# TAT by Phase of Work (Past 90 Days) 28.6 Assign TAT Draft TAT Tech Review TAT Admin Review TAT Completed Received 306 307 30 Day Avg (Over Past 90 Days) Completed 226 Received 226

**Month to Date** 