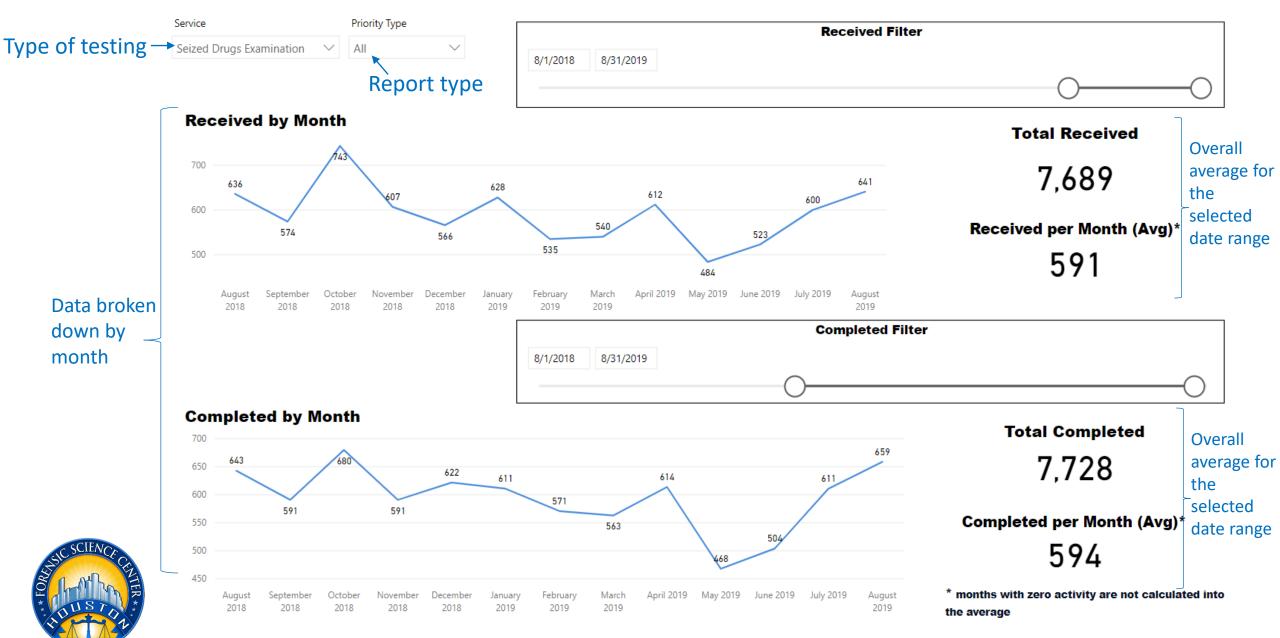

## **Requests Completed**

Type of testing

## **Selected Time Frame Averages**

Overall average for the selected date range

Requests more than 30 days old are considered to be backlogged requests

# Request Type Seized Drugs Examination Priority Type All

## **Selected Time Frame Averages**

103.16
Total TAT (Rec'd-Compl.) Avg
7.24
Assigned TAT (Asgmt.-Compl.) Avg

## **Requests Completed**

Received to Complete
3208
Requests Completed
2275
Requests Completed > 30 Days Old
70.92 %
% Completed > 30 Days Old

Requests more than 30 days old are considered to be backlogged requests

## **Completed by Month**

## **Total Completed**

3,208

Completed per Month (Avg)\*

<sup>\*</sup> months with zero activity are not calculated into the average