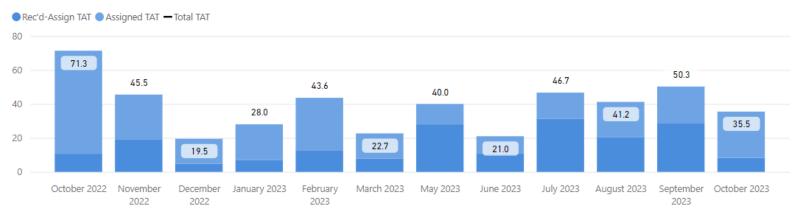

## **Total TAT by Month**

## **Date Range** 10/1/2022 10/31/2023 **Total TAT by Month** ■ Rec'd-Assign TAT ■ Assigned TAT ■ Total TAT 8.0 0.9 0.7 0.5 0.3 0.2 0.2 0.1 0.0 0.0 March 2023 April 2023 May 2023 June 2023 July 2023 August 2023 September January

## **Selected Time Frame Averages**

0.34
Total TAT (Rec'd-Compl.) Avg
0.34
Assigned TAT (Asgmt.-Compl.) Avg

2023