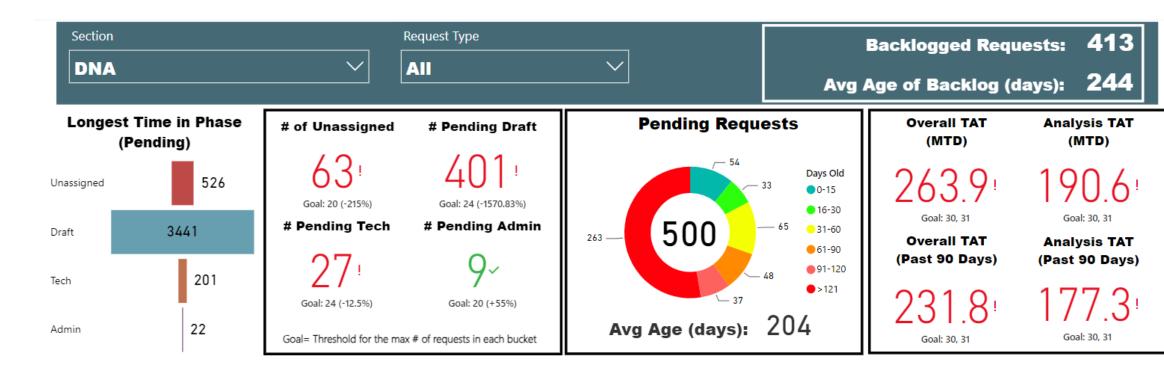

## Forensic Biology

Backlogged Requests: 246

Avg Age of Backlog (days): 111

### Longest Time in Phase (Pending)

Unassigned 221

Draft 0

Tech 0

Admin 0