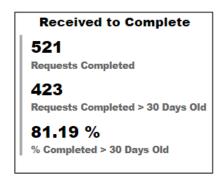

### **DFL** and **DME**

### **Selected Time Frame Averages**

321.52 Total TAT (Rec'd-Compl.) Avg 15.83 Assigned TAT (Asgmt.-Compl.) Avg

### **Requests Completed**

■ Requests Completed w/in 30 Days
■ Requests Completed > 30 Days Old
■ Total Completed

Requests more than 30 days old are considered to be backlogged requests

### DFL and DME

|           |            | Received Filter |            |
|-----------|------------|-----------------|------------|
| 10/1/2022 | 10/31/2023 |                 |            |
|           |            |                 | $\bigcirc$ |

### **Total Completed**

521

Completed per Month (Avg)\*

40

\* months with zero activity are not calculated into the average