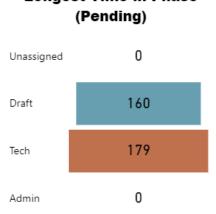

iew TAT ■ Admin Review TAT TAT by Phase of Work (Past 90 Days)





## Date Range 10/1/2022 10/31/2023 • Rec'd-Assign TAT • Assigned TAT • Total TAT

### Total TAT by Month





### **Selected Time Frame Averages**

44.19
Total TAT (Rec'd-Compl.) Avg
42.52
Assigned TAT (Asgmt.-Compl.) Avg

### **Requests Completed**



Received to Complete

1866
Requests Completed

663
Requests Completed > 30 Days Old

35.53 %
% Completed > 30 Days Old

■ Requests Completed w/in 30 Days
■ Requests Completed > 30 Days Old
■ Total Completed

Requests more than 30 days old are considered to be backlogged requests



### **Completed by Month**



### **Total Completed**

1,866

Completed per Month (Avg)\*

144



 $<sup>\</sup>ensuremath{^{*}}$  months with zero activity are not calculated into the average











**Backlogged Requests:** 

116

### TAT by Phase of Work (MTD)







### **Date Range** 10/1/2022 10/31/2023 **Total TAT by Month** ■ Rec'd-Assign TAT ■ Assigned TAT ■ Total TAT 100 88.7 57.4 48.6 50 35.7 30.6 21.4 15.5 12.3 10.7 20.5 17.3 13.0



### **Selected Time Frame Averages**

39.24
Total TAT (Rec'd-Compl.) Avg
38.78
Assigned TAT (Asgmt.-Compl.) Avg

### **Requests Completed**

March 2023 April 2023 May 2023 June 2023

July 2023

August

2023

September

2023

October

2023



Received to Complete

853
Requests Completed

283
Requests Completed > 30 Days Old

33.18 %
% Completed > 30 Days Old

Requests more than 30 days old are considered to be backlogged requests



October

2022

2022

December

2022

January

2023

2023

■ Requests Completed w/in 30 Days
■ Requests Comp