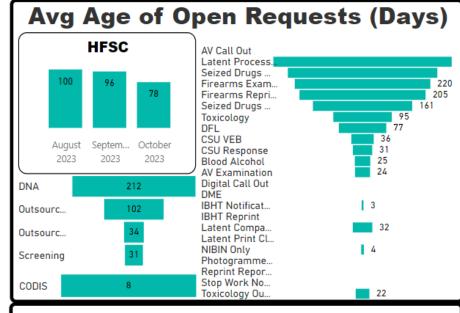

## **Avg Age of Open Requests**

% Decrease in Avg Age of Open Requests\*

26.5%

\* compared to beginning of performance year

## **October 2023 Company Overview**

% Decrease in Age of Open Requests\*

26.5%

\* compared to beginning of performance year

% of Requests in Backlog

16.3%

## **Key for Dashboard Section Pages**

Center of ring=total pending cases
Ring=breakdown of age for all pending cases

TAT= Turnaround Time MTD= Month to date

Backlogged Requests = Requests open over 30 days

## **Selected Time Frame Averages**

Overall average for the selected date range

Requests more than 30 days old are considered to be backlogged requests