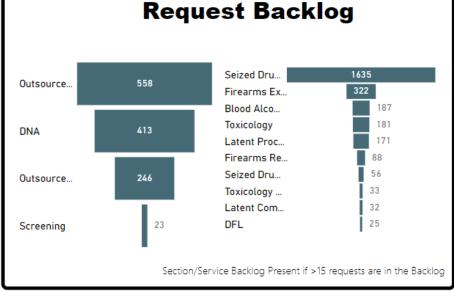

3,996

% of Requests in **Backlog** 

**16.3%** 

## **October 2023 Company Overview**

% Decrease in Age of Open Requests\*

26.5%

\* compared to beginning of performance year

% of Requests in Backlog

16.3%

## **Key for Dashboard Section Pages**

Center of ring=total pending cases
Ring=breakdown of age for all pending cases

TAT= Turnaround Time MTD= Month to date

Backlogged Requests = Requests open over 30 days

## **Selected Time Frame Averages**

Overall average for the selected date range

Requests more than 30 days old are considered to be backlogged requests