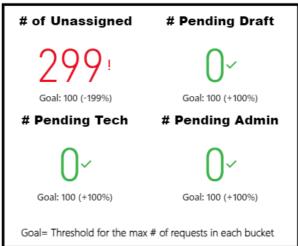

## Forensic Biology

Backlogged Requests: 246

Avg Age of Backlog (days): 111

### Longest Time in Phase (Pending)

Unassigned 221

Draft 0

Tech 0

Admin 0