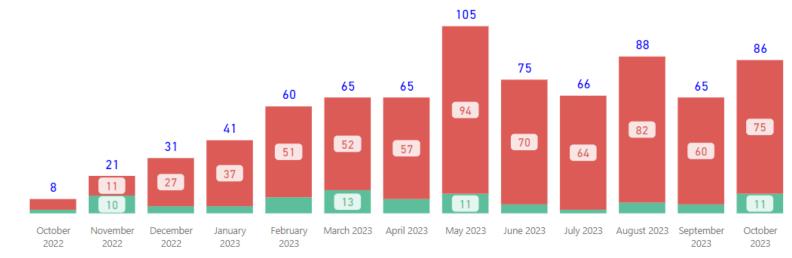

## **Requests Completed**

Requests more than 30 days old are considered to be backlogged requests

■ Requests Completed w/in 30 Days
■ Requests Completed > 30 Days Old
■ Total Completed

2023

2023

2022

2022

166

■ Requests Completed w/in 30 Days
■ Requests Completed > 30 Days Old
■ Total Completed

**Total Received** 

3,667

Received per Month (Avg)\*

282

**Completed Filter** 10/31/2023 10/1/2022