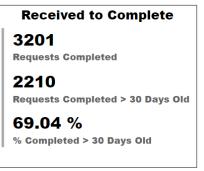

#### Received to Complete 3838 Requests Completed 8 Requests Completed > 30 Days Old 0.21 % % Completed > 30 Days Old

Requests more than 30 days old are considered to be backlogged requests

#### **Requests Completed**

Requests more than 30 days old are considered to be backlogged requests

Requests Completed w/in 30 Days