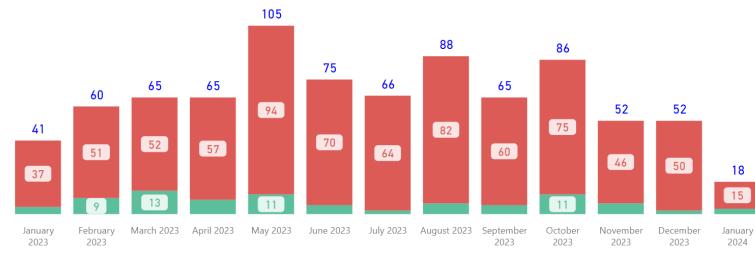

#### **Requests Completed**

Requests more than 30 days old are considered

83

September

2023

October

2023

August

2023

71

December

2023

January

2024

52

November

2023

115

April 2023 May 2023 June 2023 July 2023

January

2023

February

2023

March

2023

\* months with zero activity are not calculated into the average

TAT by Phase of Work (MTD)