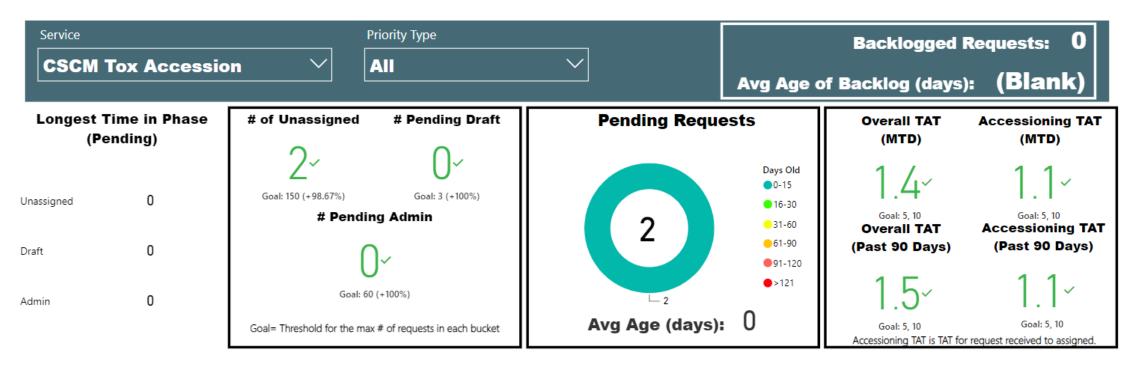

# Request Type CSCM Tox Rejection Priority Type All ✓

#### Center of ring=total pending cases Ring=breakdown of<sub>l</sub>age for all pending cases

TAT= Turnaround Time MTD= Month to date

Backlogged Requests = Requests open over 30 days

#### **Selected Time Frame Averages**

33

August 2019

Requests more than 30 days old are considered to be backlogged requests