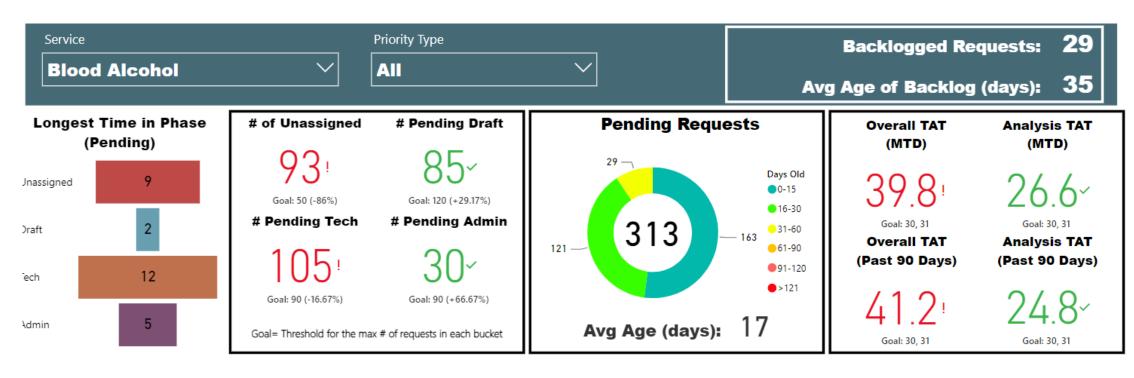

#### Center of ring=total pending cases Ring=breakdown of<sub>l</sub>age for all pending cases

TAT= Turnaround Time MTD= Month to date

Backlogged Requests = Requests open over 30 days

#### **Selected Time Frame Averages**

33

August 2019

Requests more than 30 days old are considered to be backlogged requests

#### Received to Complete 3838 Requests Completed 8 Requests Completed > 30 Days Old 0.21 % % Completed > 30 Days Old

Requests more than 30 days old are considered to be backlogged requests

#### **Selected Time Frame Averages**

#### **Requests Completed**

Requests more than 30 days old are considered to be backlogged requests

Requests Completed w/in 30 Days