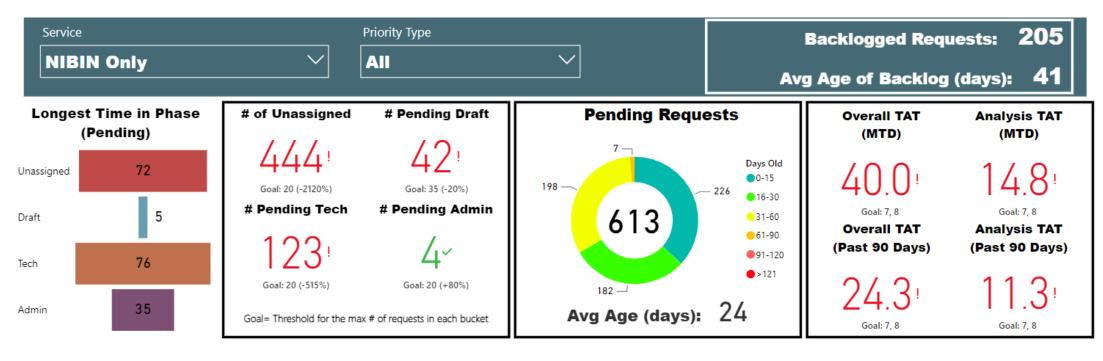

#### Center of ring=total pending cases Ring=breakdown of<sub>l</sub>age for all pending cases

TAT= Turnaround Time MTD= Month to date

Backlogged Requests = Requests open over 30 days