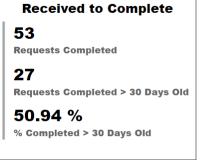

#### **Requests Completed**

#### Received to Complete 3838 Requests Completed 8 Requests Completed > 30 Days Old 0.21 % % Completed > 30 Days Old

Requests more than 30 days old are considered to be backlogged requests