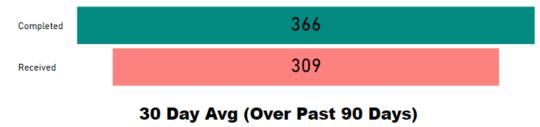

TAT by Phase of Work (MTD)



#### TAT by Phase of Work (Past 90 Days)



#### Month to Date



#### 30 Day Avg (Over Past 90 Days)



#### **Date Range**

1/1/2023 1/31/2024

Rec'd-Assign TAT
 Assigned TAT
 Total TAT

Requests Completed w/in 30 Days



**Total TAT by Month** 

# Request Type Seized Drugs Examination Priority Type All

#### **Selected Time Frame Averages**







Requests more than 30 days old are considered to be backlogged requests



#### **Requests Completed**





3,180

Completed per Month (Avg)\*

245

\* months with zero activity are not calculated into the average



# Toxicology





TAT by Phase of Work (MTD)



#### TAT by Phase of Work (Past 90 Days)



| 16.4 | 4.5 | 14.0 | 6.3 |
|------|-----|------|-----|
|      |     |      |     |

#### Month to Date







#### **Requests Completed**





Requests more than 30 days old are considered to be backlogged requests



Requests Completed w/in 30 Days





#### **Total Completed**

3,629

#### Completed per Month (Avg)\*

279

\* months with zero activity are not calculated into the average



7.2 8.0

#### TAT by Phase of Work (MTD)



#### TAT by Phase of Work (Past 90 Days)



#### Month to Date



#### 30 Day Avg (Over Past 90 Days)



#### **Date Range**



Request TypeToxicology~Priority Type~All~

#### **Selected Time Frame Averages**



#### **Requests Completed**



Received to Complete 1428 Requests Completed 1426 Requests Completed > 30 Days Old

99.86 % % Completed > 30 Days Old

Requests more than 30 days old are considered to be backlogged requests



Requests Completed w/in 30 D