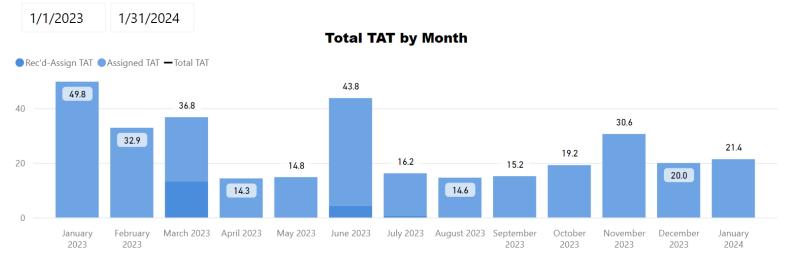

#### Date Range

**Total TAT by Month** 

#### **Date Range**

1/1/2023 1/31/2024

Rec'd-Assign TAT
 Assigned TAT
 Total TAT

Requests Completed w/in 30 Days

**Total TAT by Month** 