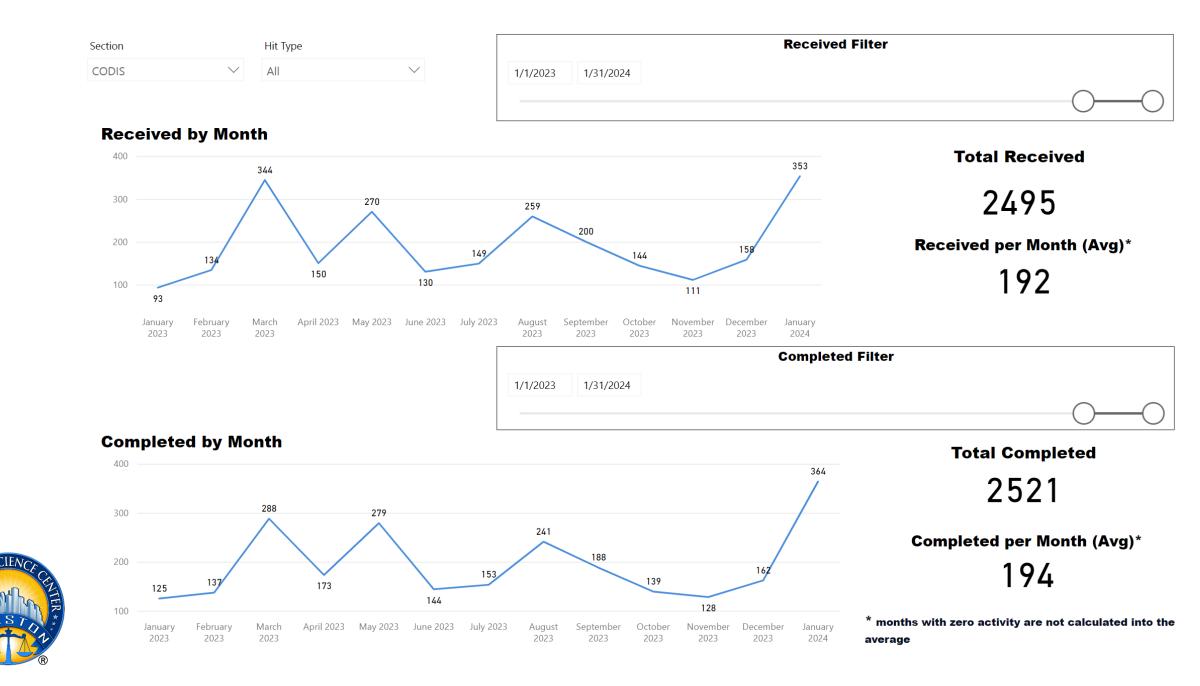

#### **Date Range**

1/1/2023 1/31/2024

#### **Total TAT by Month**

#### **Requests Completed**

Requests Completed w/in 30 Days

**Request Type** CODIS  $\sim$ 

#### **Selected Time Frame Averages**

Requests more than 30 days old are considered to be backlogged requests