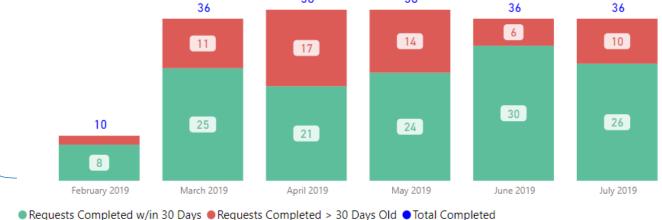

#### Data broken down by \_\_\_\_ month

#### TAT= Turnaround Time

Key for Dashboard Historical Pages 2/2