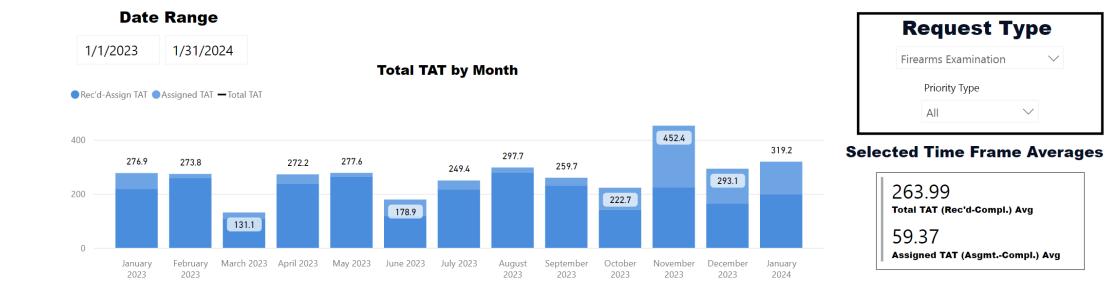

#### Date Range

**Total TAT by Month** 

# Request Type CSCM Tox Rejection Priority Type All ✓

#### **Selected Time Frame Averages**