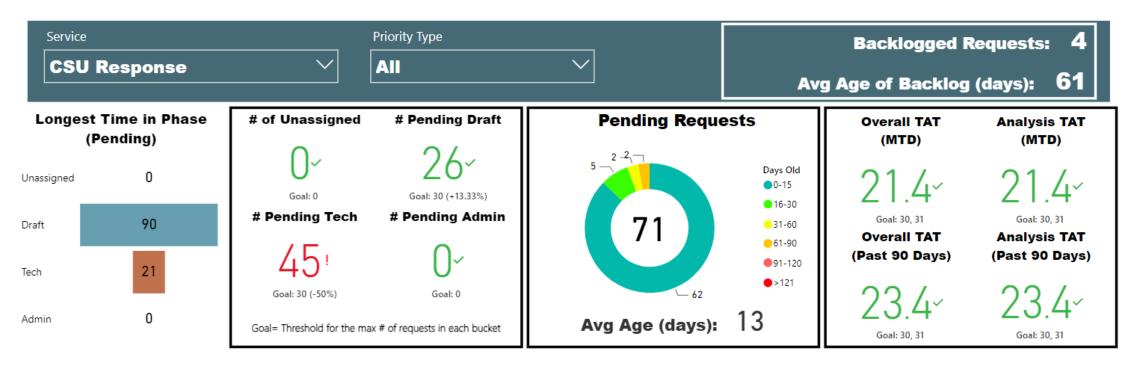

## Crime Scene Unit

TAT by Phase of Work (MTD)

#### TAT by Phase of Work (Past 90 Days)

#### Month to Date

#### **Requests Completed**

Requests Completed w/in 30 Days

**Date Range** 

#### **Selected Time Frame Averages**

Requests more than 30 days old are considered to be backlogged requests

TAT by Phase of Work (MTD)