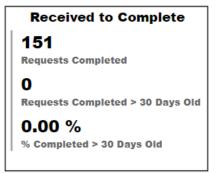

#### **Requests Completed**

Requests more than 30 days old are considered to be backlogged requests

Requests Completed w/in 30 Days