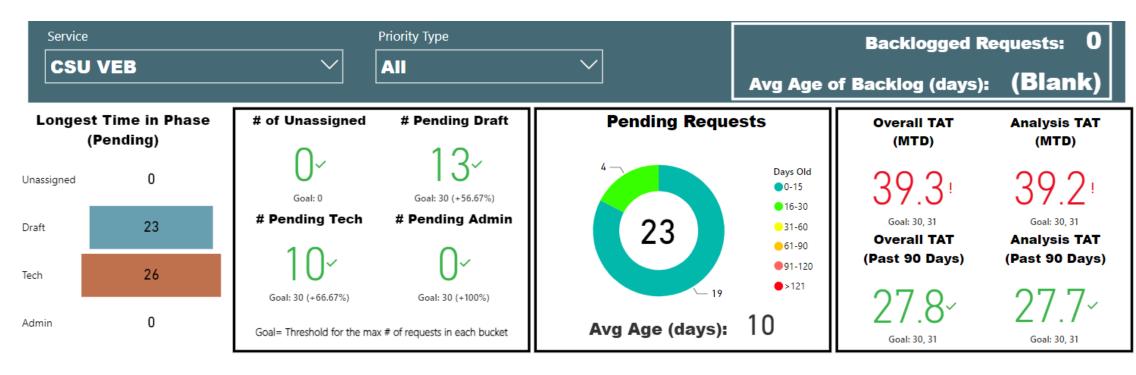

## Crime Scene Unit

TAT by Phase of Work (MTD)

#### TAT by Phase of Work (Past 90 Days)

#### Month to Date

#### **Requests Completed**

Requests Completed w/in 30 Days

**Date Range** 

#### **Selected Time Frame Averages**

Requests more than 30 days old are considered to be backlogged requests

TAT by Phase of Work (MTD)

#### **Requests Completed**

**Request Type** 

 $\checkmark$ 

 $\checkmark$ 

CSU VEB

All

Priority Type

Requests more than 30 days old are considered to be backlogged requests

#### ● Requests Completed w/in 30 Days ● Requests Completed > 30 Days Old ● Total Completed