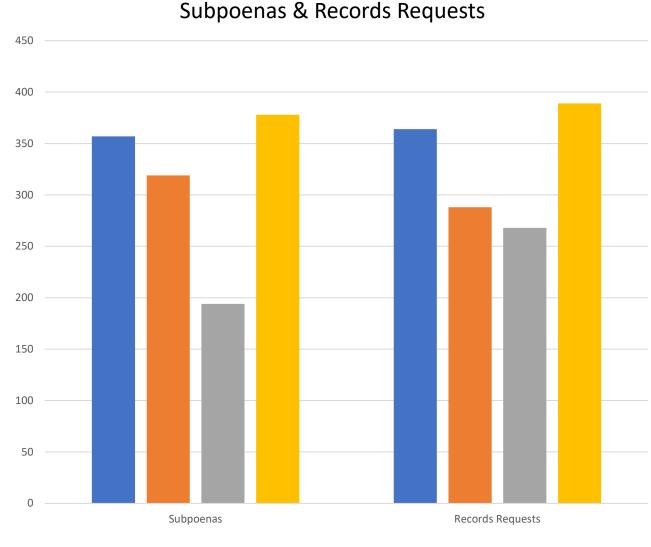

#### **Selected Time Frame Averages**

33

August 2019

Requests more than 30 days old are considered to be backlogged requests

#### Date Range

**Total TAT by Month** 