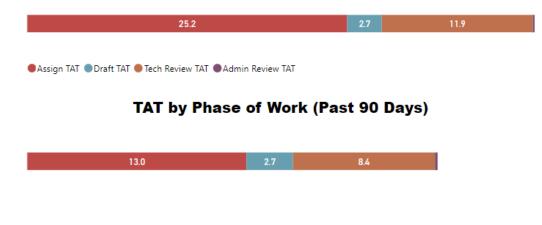

### Time Categories – January Evidence Handling

TAT by Phase of Work (MTD)

#### TAT by Phase of Work (Past 90 Days)