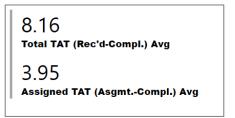

es both DNA requests that will be worked at HFSC as well as requests that will be outsourced







#### TAT by Phase of Work (MTD)



#### TAT by Phase of Work (Past 90 Days)



| 17.4 | 4.4 | 2.1 |
|------|-----|-----|
|      |     |     |
|      |     |     |
|      |     |     |

#### Month to Date





#### **Date Range**

1/1/2023 1/31/2024

#### **Total TAT by Month**



#### **Requests Completed**



Requests Completed w/in 30 Days



#### **Selected Time Frame Averages**









TAT by Phase of Work (MTD)



#### TAT by Phase of Work (Past 90 Days)



#### Month to Date





#### **Date Range**

1/1/2023 1/31/2024

#### **Total TAT by Month**



#### **Requests Completed**



Requests Completed w/in 30 Days

**Request Type** CODIS  $\sim$ 

#### **Selected Time Frame Averages**





Requests more than 30 days old are considered to be backlogged requests



## Latent Prints





#### TAT by Phase of Work (MTD)



#### TAT by Phase of Work (Past 90 Days)



#### Month to Date







#### **Requests Completed**





Requests more than 30 days old are considered



83

September

2023

October

2023

August

2023

71

December

2023

January

2024

52

November

2023

115

April 2023 May 2023 June 2023 July 2023



January

2023

February

2023

March

2023

\* months with zero activity are not calculated into the average



TAT by Phase of Work (MTD)





#### Month to Date





#### **Date Range**

1/1/2023 1/31/2024

Total TAT by Month



# Request Type Latent Processing ✓ Priority Type ✓ All ✓

#### **Selected Time Frame Averages**



#### **Requests Completed**