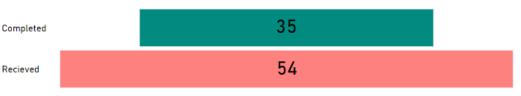

#### **Requests Completed**

#### Received to Complete 3838 Requests Completed 8 Requests Completed > 30 Days Old 0.21 % % Completed > 30 Days Old

Requests more than 30 days old are considered to be backlogged requests