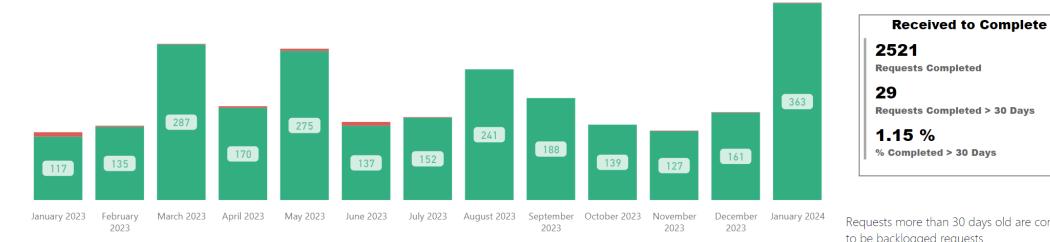

#### Received to Complete 3838 Requests Completed 8 Requests Completed > 30 Days Old 0.21 % % Completed > 30 Days Old

Requests more than 30 days old are considered to be backlogged requests