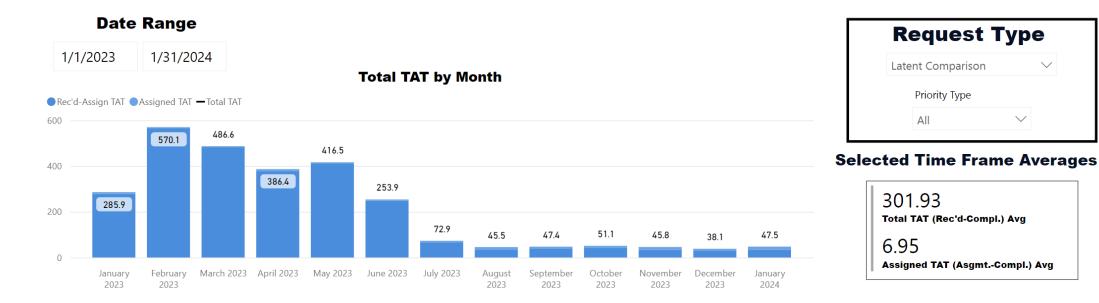

#### Date Range

**Total TAT by Month** 

#### **Date Range**

1/1/2023 1/31/2024

Rec'd-Assign TAT
 Assigned TAT
 Total TAT

Requests Completed w/in 30 Days

**Total TAT by Month** 

# Request Type Latent Processing ✓ Priority Type ✓ All ✓

#### **Selected Time Frame Averages**