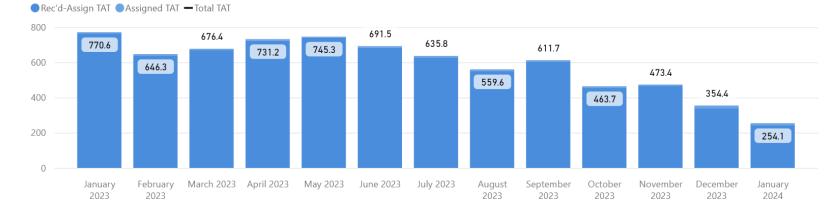

#### Date Range

**Total TAT by Month** 

#### **Date Range**

1/1/2023 1/31/2024

Rec'd-Assign TAT
 Assigned TAT
 Total TAT

Requests Completed w/in 30 Days

**Total TAT by Month** 