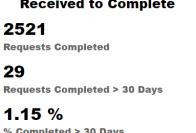

#### **Requests Completed**

Requests Completed w/in 30 Days

**Request Type** CODIS  $\sim$ 

#### **Selected Time Frame Averages**

Requests more than 30 days old are considered to be backlogged requests

#### **Requests Completed**

Received to Complete 838 Requests Completed 753 Requests Completed > 30 Days Old 89.86 % % Completed > 30 Days Old

Requests more than 30 days old are considered to be backlogged requests