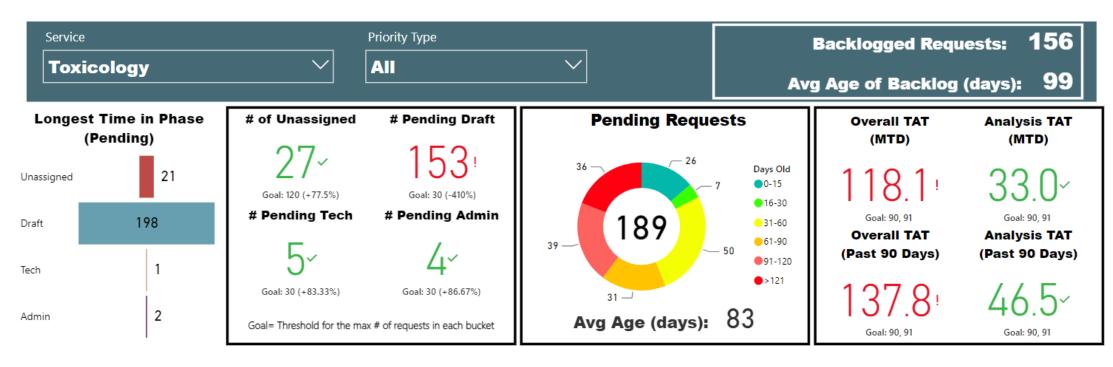

# Toxicology

TAT by Phase of Work (MTD)

#### TAT by Phase of Work (Past 90 Days)

| 16.4 | 4.5 | 14.0 | 6.3 |
|------|-----|------|-----|
|      |     |      |     |

#### Month to Date

#### **Requests Completed**

Requests more than 30 days old are considered to be backlogged requests

Requests Completed w/in 30 Days

#### **Total Completed**

3,629

#### Completed per Month (Avg)\*

279

\* months with zero activity are not calculated into the average

7.2 8.0

#### Center of ring=total pending cases Ring=breakdown of<sub>l</sub>age for all pending cases

TAT= Turnaround Time MTD= Month to date

Backlogged Requests = Requests open over 30 days