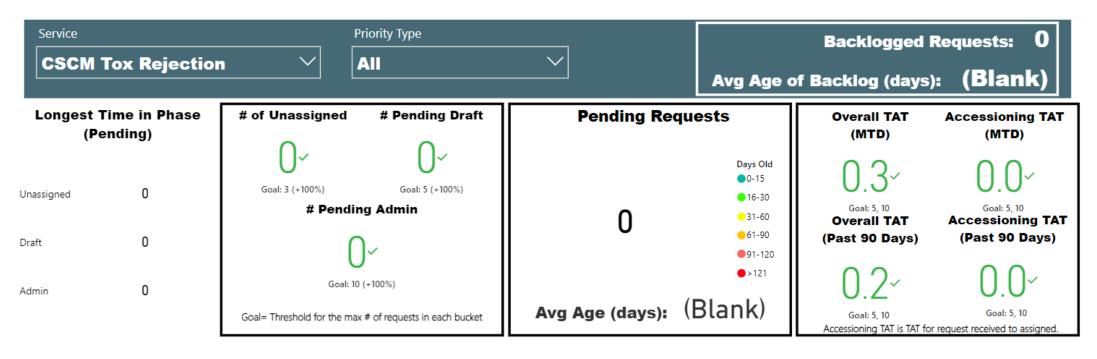

# Request Type CSCM Tox Rejection Priority Type All ✓

#### Center of ring=total pending cases Ring=breakdown of<sub>l</sub>age for all pending cases

TAT= Turnaround Time MTD= Month to date

Backlogged Requests = Requests open over 30 days

#### **Selected Time Frame Averages**

33

August 2019

Requests more than 30 days old are considered to be backlogged requests

#### Received to Complete 3838 Requests Completed 8 Requests Completed > 30 Days Old 0.21 % % Completed > 30 Days Old

Requests more than 30 days old are considered to be backlogged requests