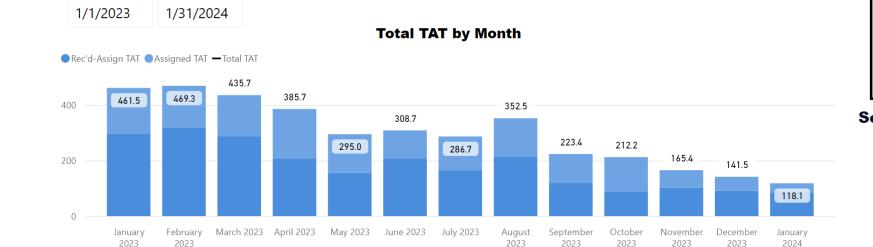

#### Date Range

**Total TAT by Month** 

#### **Date Range**

1/1/2023 1/31/2024

Rec'd-Assign TAT
 Assigned TAT
 Total TAT

Requests Completed w/in 30 Days

**Total TAT by Month** 

#### **Total TAT by Month**

#### **Date Range**

1/1/2023 1/31/2024

Total TAT by Month