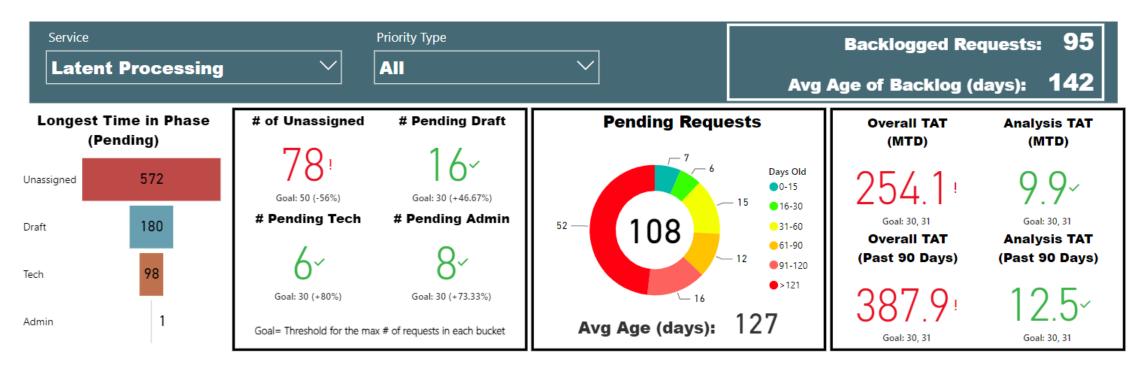

# Request Type Latent Processing ✓ Priority Type ✓ All ✓

#### **Selected Time Frame Averages**

#### **Requests Completed**

Received to Complete 838 Requests Completed 753 Requests Completed > 30 Days Old 89.86 % % Completed > 30 Days Old

Requests more than 30 days old are considered to be backlogged requests