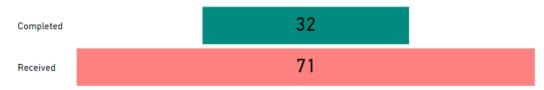

#### Month to Date

#### **Requests Completed**

Requests more than 30 days old are considered

83

September

2023

October

2023

August

#### **Requests Completed**

Received to Complete 838 Requests Completed 753 Requests Completed > 30 Days Old 89.86 % % Completed > 30 Days Old

Requests more than 30 days old are considered to be backlogged requests