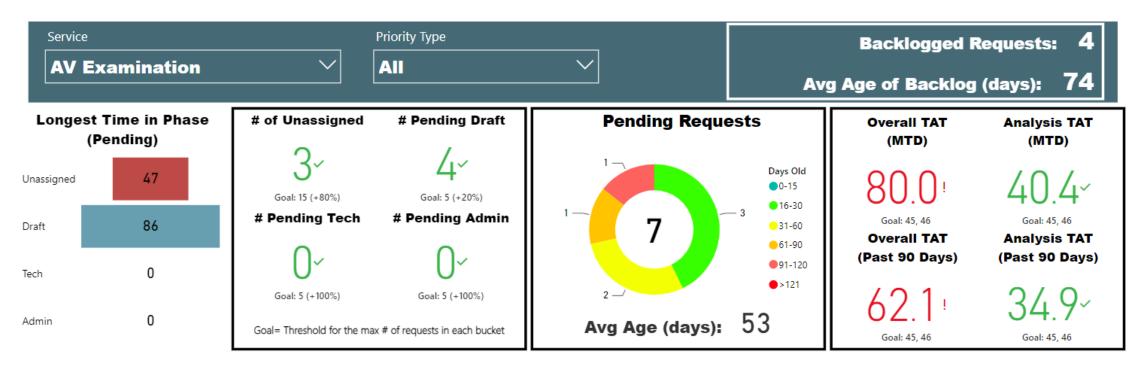

#### Center of ring=total pending cases Ring=breakdown of<sub>l</sub>age for all pending cases

TAT= Turnaround Time MTD= Month to date

Backlogged Requests = Requests open over 30 days

#### **Selected Time Frame Averages**

33

August 2019

Requests more than 30 days old are considered to be backlogged requests