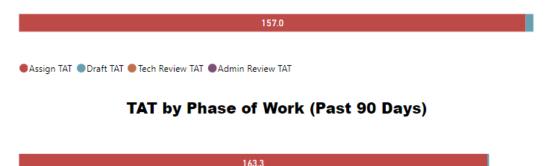

#### TAT by Phase of Work (MTD)

#### TAT by Phase of Work (Past 90 Days)

| 17.4 | 4.4 | 2.1 |
|------|-----|-----|
|      |     |     |
|      |     |     |
|      |     |     |