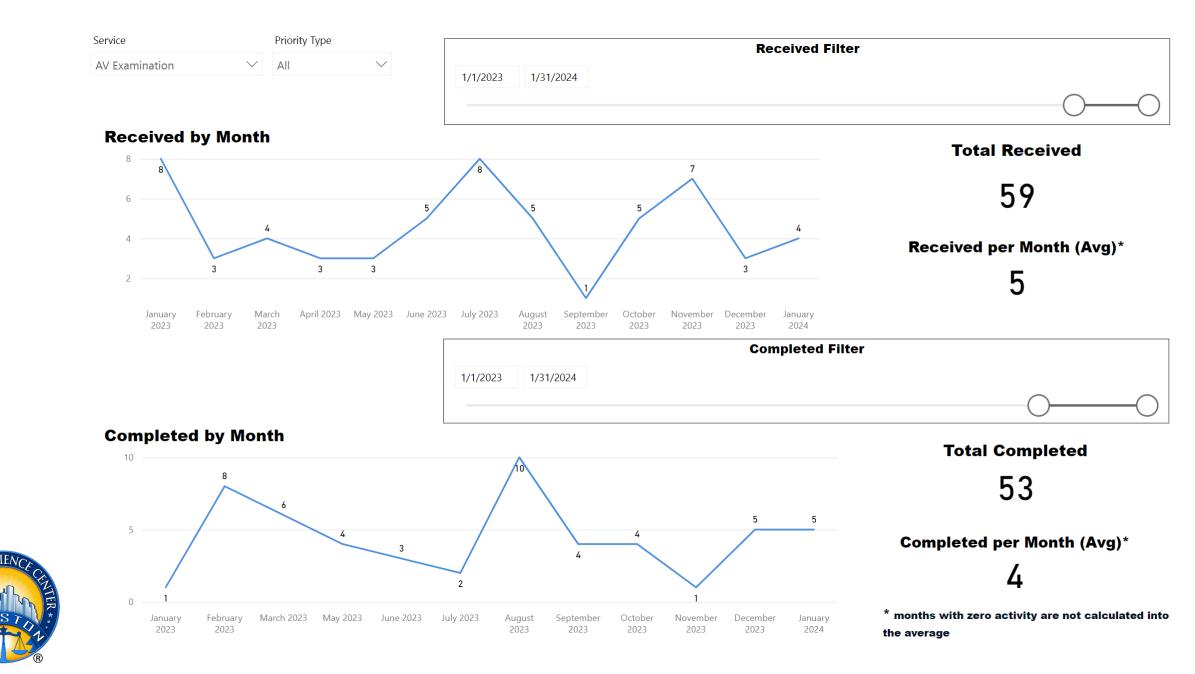

# Request Type Seized Drugs Examination Priority Type All

#### **Requests Completed**

3,180

Completed per Month (Avg)\*

245

\* months with zero activity are not calculated into the average