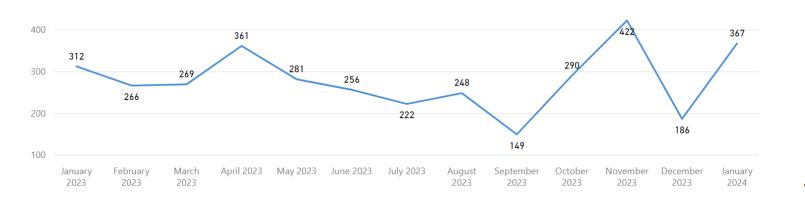

#### **Date Range**

1/1/2023 1/31/2024

Rec'd-Assign TAT
 Assigned TAT
 Total TAT

Requests Completed w/in 30 Days

**Total TAT by Month** 

# Request Type Seized Drugs Examination Priority Type All

#### **Selected Time Frame Averages**

Requests more than 30 days old are considered to be backlogged requests

#### **Requests Completed**

3,180

Completed per Month (Avg)\*

245

\* months with zero activity are not calculated into the average