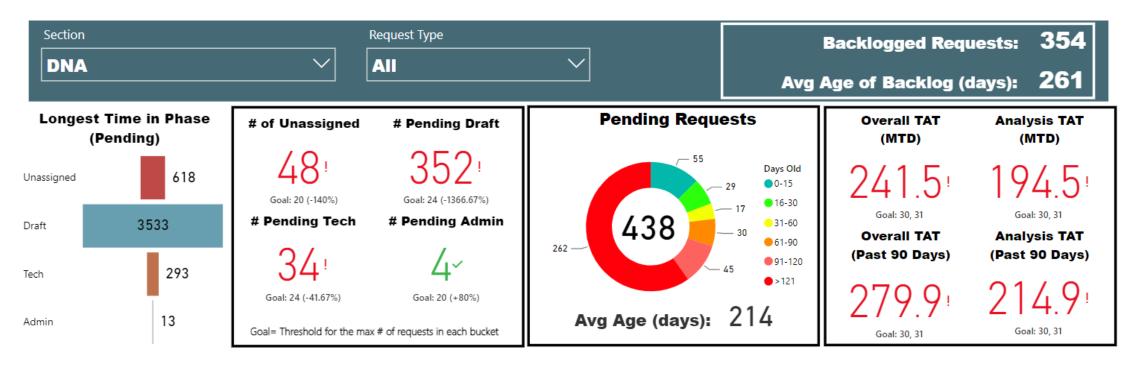

### **Key for Dashboard Section Pages**

#### Center of ring=total pending cases Ring=breakdown of<sub>l</sub>age for all pending cases

TAT= Turnaround Time MTD= Month to date

Backlogged Requests = Requests open over 30 days