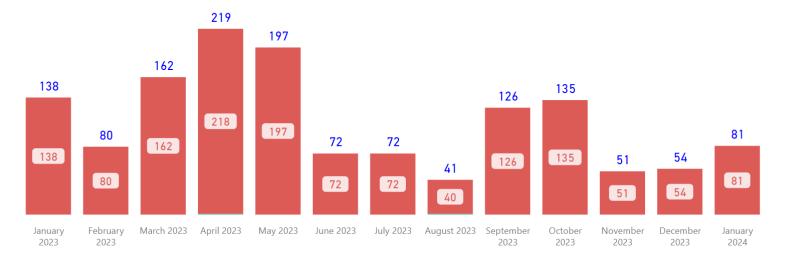

#### **Requests Completed**

Requests more than 30 days old are considered to be backlogged requests

Requests Completed w/in 30 Days

#### **Total Completed**

3,629

#### Completed per Month (Avg)\*

279

\* months with zero activity are not calculated into the average

7.2 8.0

#### **Requests Completed**

Received to Complete 1428 Requests Completed 1426 Requests Completed > 30 Days Old

99.86 % % Completed > 30 Days Old

Requests more than 30 days old are considered to be backlogged requests