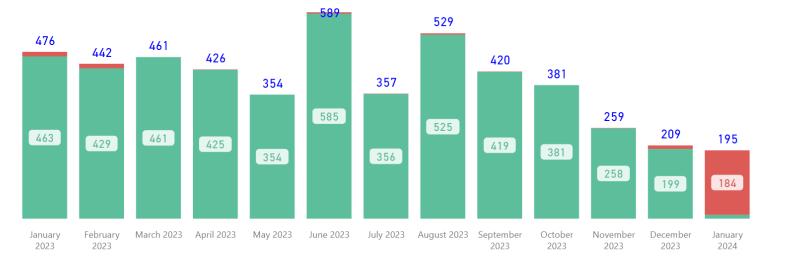

#### **Requests Completed**

#### Received to Complete 3838 Requests Completed 8 Requests Completed > 30 Days Old 0.21 % % Completed > 30 Days Old

Requests more than 30 days old are considered to be backlogged requests