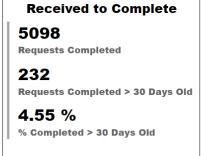

#### **Requests Completed**

#### Received to Complete 3838 Requests Completed 8 Requests Completed > 30 Days Old 0.21 % % Completed > 30 Days Old

Requests more than 30 days old are considered to be backlogged requests