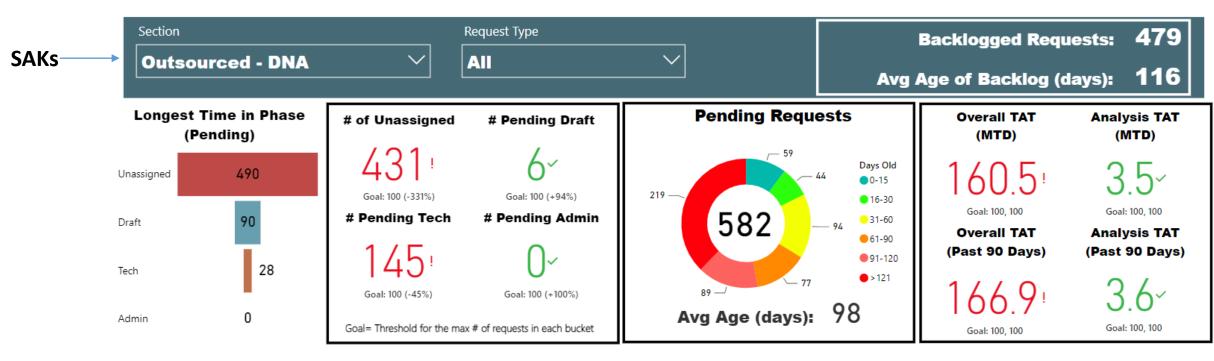

### Sexual Assault Kit Testing- currently HFSC is outsourcing SAKs to aid in timely testing

TAT by Phase of Work (MTD)

#### Includes both DNA requests that will be worked at HFSC as well as requests that will be outsourced