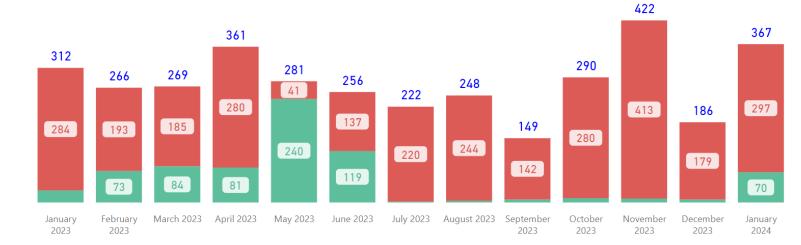

#### **Requests Completed**

3,180

Completed per Month (Avg)\*

245

\* months with zero activity are not calculated into the average

#### **Total Completed**

3,629

#### Completed per Month (Avg)\*

279

\* months with zero activity are not calculated into the average

7.2 8.0