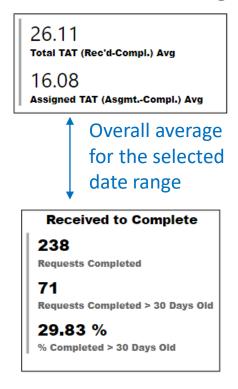

### **Key for Dashboard Historical Pages 1/2**

#### Date Range

#### **Selected Time Frame Averages**

33

August 2019

Requests more than 30 days old are considered to be backlogged requests

#### Received to Complete 3838 Requests Completed 8 Requests Completed > 30 Days Old 0.21 % % Completed > 30 Days Old

Requests more than 30 days old are considered to be backlogged requests