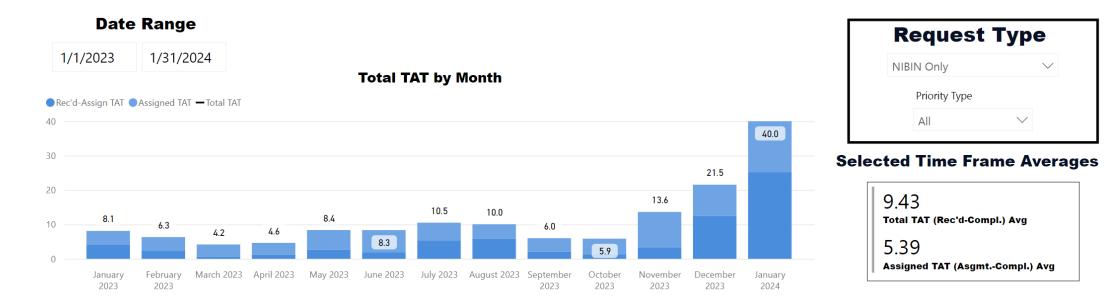

#### Date Range

**Total TAT by Month** 

# Request Type CSCM Tox Rejection Priority Type All ✓

#### **Selected Time Frame Averages**