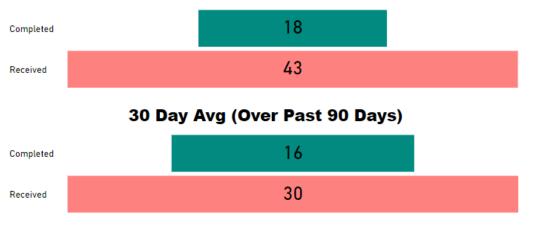

#### Month to Date

#### 30 Day Avg (Over Past 90 Days)

#### **Requests Completed**

#### Received to Complete 3838 Requests Completed 8 Requests Completed > 30 Days Old 0.21 % % Completed > 30 Days Old

Requests more than 30 days old are considered to be backlogged requests