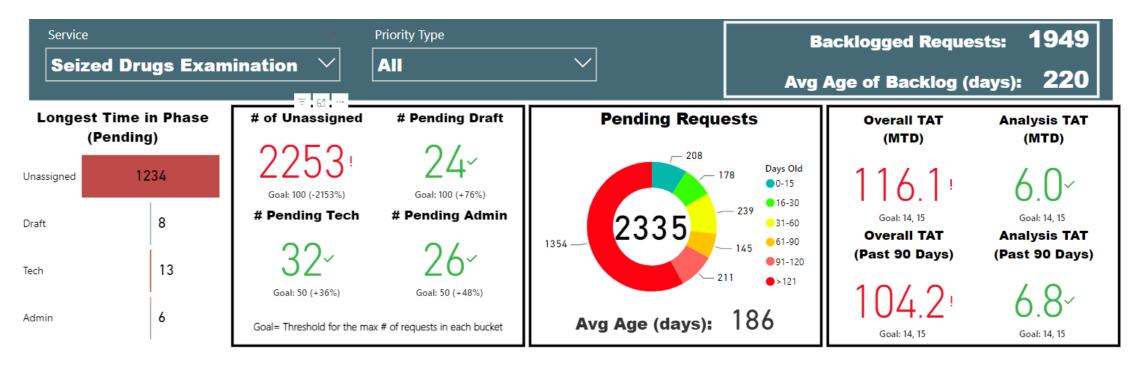

# Request Type Seized Drugs Examination Priority Type All

#### **Selected Time Frame Averages**

Requests more than 30 days old are considered to be backlogged requests