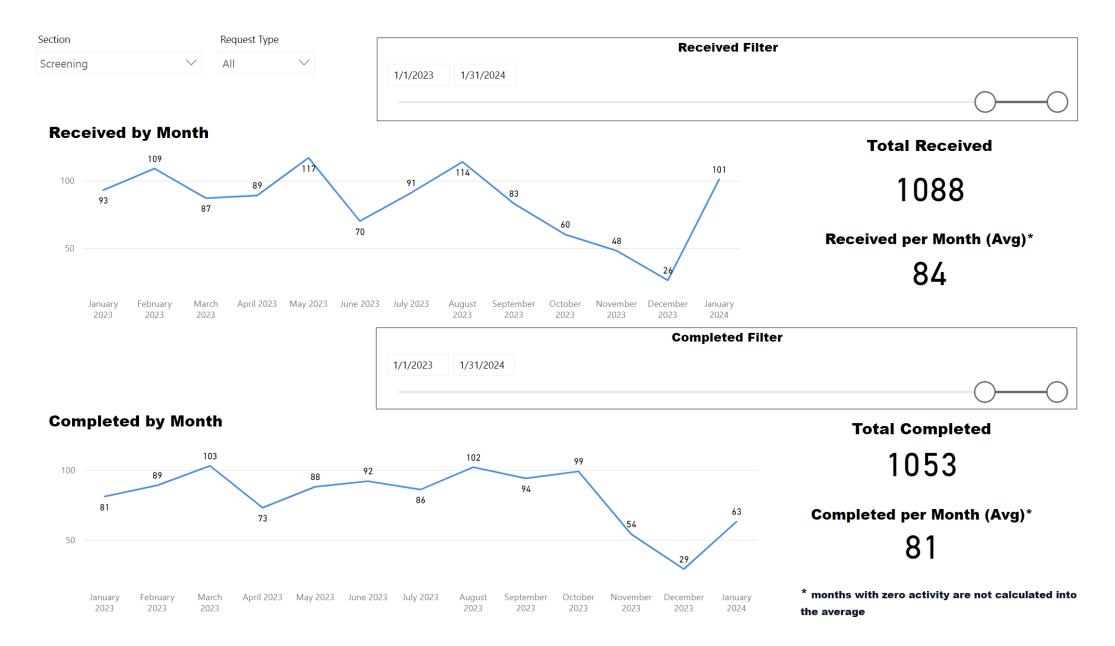

#### Date Range

**Total TAT by Month** 

#### **Date Range**

1/1/2023 1/31/2024

Rec'd-Assign TAT
 Assigned TAT
 Total TAT

Requests Completed w/in 30 Days

**Total TAT by Month** 