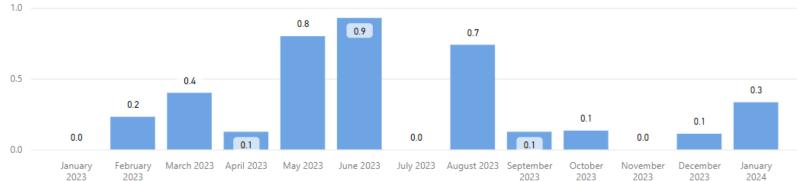

#### **Date Range**

1/1/2023 1/31/2024

Rec'd-Assign TAT
 Assigned TAT
 Total TAT

Requests Completed w/in 30 Days

**Total TAT by Month** 

#### **Total TAT by Month**