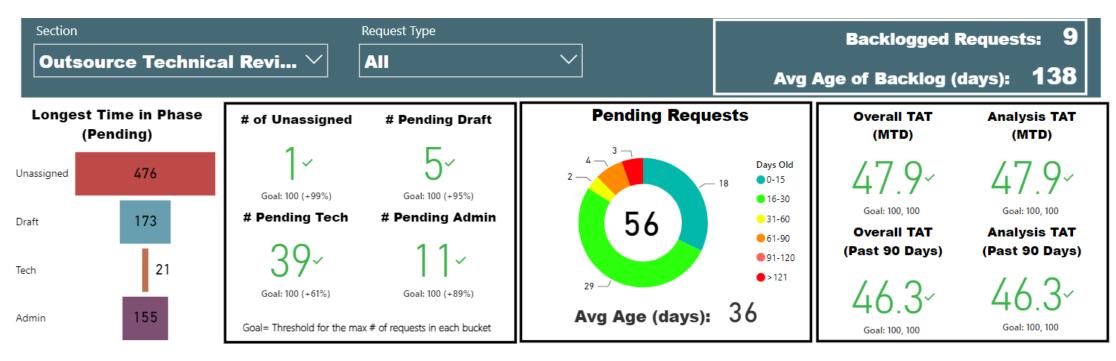

### **Review and CODIS entry of Outsourced Testing**

TAT by Phase of Work (MTD)

#### Includes both DNA requests that will be worked at HFSC as well as requests that will be outsourced