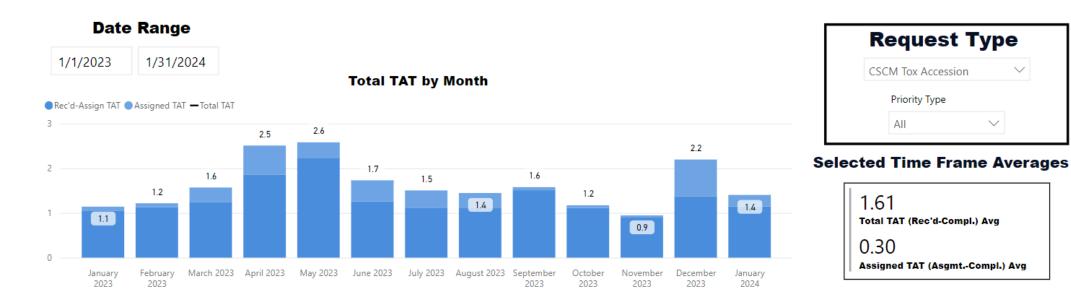

ng=breakdown of<sub>l</sub>age for all pending cases



TAT= Turnaround Time MTD= Month to date

Backlogged Requests = Requests open over 30 days

### **Key for Dashboard Historical Pages 1/2**

#### Date Range





#### **Selected Time Frame Averages**



33

August 2019

Requests more than 30 days old are considered to be backlogged requests

#### Data broken down by \_\_\_\_ month



#### TAT= Turnaround Time

Key for Dashboard Historical Pages 2/2



# Client Services and Case Management (CS/CM)





#### 

### CS/CM – January

### Administrative





#### ■ October ■ November ■ December ■ January

### Time Categories – January Evidence Handling





TAT by Phase of Work (MTD)





#### TAT by Phase of Work (Past 90 Days)



#### Month to Date



#### 30 Day Avg (Over Past 90 Days)







#### **Requests Completed**

#### Received to Complete 3838 Requests Completed 8 Requests Completed > 30 Days Old 0.21 % % Completed > 30 Days Old

Requests more than 30 days old are considered to be backlogged requests







#### TAT by Phase of Work (MTD)







#### Month to Date



#### 30 Day Avg (Over Past 90 Days)



#### Date Range





**Total TAT by Month** 

# Request Type CSCM Tox Rejection Priority Type All ✓

#### **Selected Time Frame Averages**



#### **Requests Completed**





Requests more than 30 days old are considered to be backlogged requests

Requests Completed w/in 30 Days



## Seized Drugs





TAT by Phase of Work (MTD)



#### TAT by Phase of Work (Past 90 Days)





#### Month to Date



TAT by Phase of Work (MTD)



#### TAT by Phase of Work (Past 90 Da