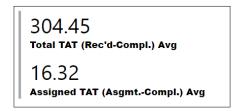

#### Received to Complete 3838 Requests Completed 8 Requests Completed > 30 Days Old 0.21 % % Completed > 30 Days Old

Requests more than 30 days old are considered to be backlogged requests

#### **Requests Completed**

Requests more than 30 days old are considered to be backlogged requests

Requests Completed w/in 30 Days