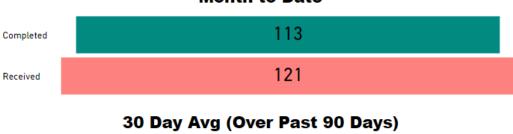

y Phase of Work (MTD)



#### Month to Date







#### **Requests Completed**





Requests more than 30 days old are considered to be backlogged requests



#### ● Requests Completed w/in 30 Days ● Requests Completed > 30 Days Old ● Total Completed





#### TAT by Phase of Work (MTD)



#### TAT by Phase of Work (Past 90 Days)



#### Month to Date





#### DFL and DME





**Total TAT by Month** 





#### **Request Type** Multiple selections $\sim$ Priority Type All $\checkmark$

#### **Selected Time Frame Averages**



#### 66 60 46 46 43 40 52 31

**Requests Completed** 





Requests more than 30 days old are considered to be backlogged requests



Requests Completed w/in 30 Days



## Crime Scene Unit





TAT by Phase of Work (MTD)



#### TAT by Phase of Work (Past 90 Days)







#### Month to Date



#### **Requests Completed**



Requests Completed w/in 30 Days

**Date Range** 



#### **Selected Time Frame Averages**





Requests more than 30 days old are considered to be backlogged requests





TAT by Phase of Work (MTD)



#### TAT by Phase of Work (Past 90 Days)



#### Month to Date







#### **Requests Completed**





**Request Type** 

 $\checkmark$ 

 $\checkmark$ 

CSU VEB

All

Priority Type

Requests more than 30 days old are considered to be backlogged requests



#### ● Requests Completed w/in 30 Days ● Requests Completed > 30 Days Old ● Total Completed