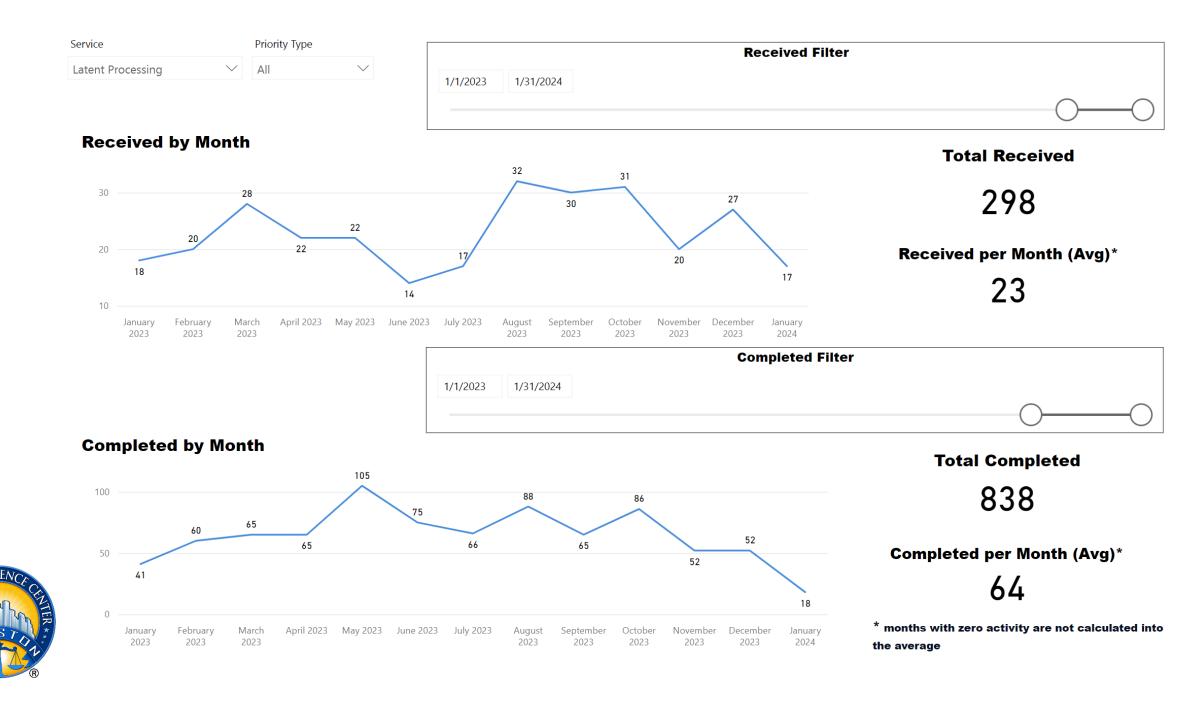

# Request Type Latent Processing ✓ Priority Type ✓ All ✓

#### **Selected Time Frame Averages**

#### **Requests Completed**

Received to Complete 838 Requests Completed 753 Requests Completed > 30 Days Old 89.86 % % Completed > 30 Days Old

Requests more than 30 days old are considered to be backlogged requests