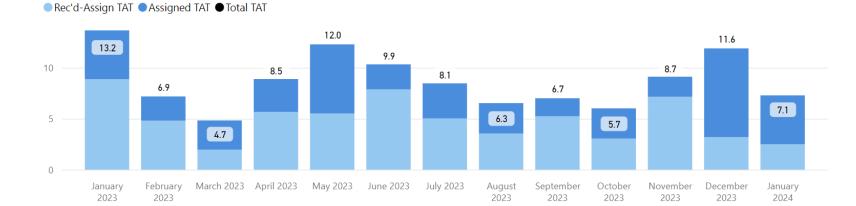

rame Averages**



Requests more than 30 days old are considered to be backlogged requests

Requests Completed w/in 30 Days



#### Includes both DNA requests that will be worked at HFSC as well as requests that will be outsourced







#### TAT by Phase of Work (MTD)



#### TAT by Phase of Work (Past 90 Days)



| 17.4 | 4.4 | 2.1 |
|------|-----|-----|
|      |     |     |
|      |     |     |
|      |     |     |

#### Month to Date





#### **Date Range**

1/1/2023 1/31/2024

#### **Total TAT by Month**



#### **Requests Completed**



Requests Completed w/in 30 Days



#### **Selected Time Frame Averages**









TAT by Phase of Work (MTD)



#### TAT by Phase of Work (Past 90 Days)



#### Month to Date





#### **Date Range**

1/1/2023 1/31/2024

#### **Total TAT by Month**



#### **Requests Completed**



Requests Completed w/in 30 Days

**Request Type** CODIS  $\sim$ 

#### **Selected Time Frame Averages**





Requests more than 30 days old are considered to be backlogged requests



## Latent Prints





#### TAT by Phase of Work (MTD)



#### TAT by Phase of Work (Past 90 Days)



#### Month to Date







#### **Requests Completed**





Requests more than 30 days old are considered



83

September

2023

October

2023

August

2023

71

December

2023

January

2024

52

November

2023

115

April 2023 May 2023 June 2023 July 2023



January

2023

February

2023

March

2023

\* months with zero activity are not calculated into the average



TAT by Phase of Work (MTD)





#### Month to Date





#### **Date Range**

1/1/2023 1/31/2024

Total TAT by