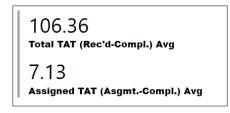

#### **Selected Time Frame Averages**

33

August 2019

Requests more than 30 days old are considered to be backlogged requests

#### **Selected Time Frame Averages**