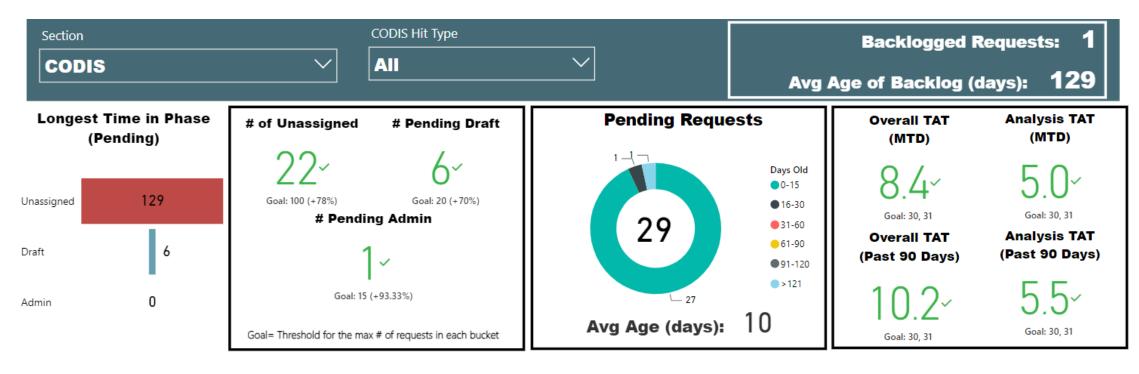

#### Center of ring=total pending cases Ring=breakdown of<sub>l</sub>age for all pending cases

TAT= Turnaround Time MTD= Month to date

Backlogged Requests = Requests open over 30 days

#### **Requests Completed**

Requests Completed w/in 30 Days

**Request Type** CODIS  $\sim$ 

#### **Selected Time Frame Averages**

Requests more than 30 days old are considered to be backlogged requests