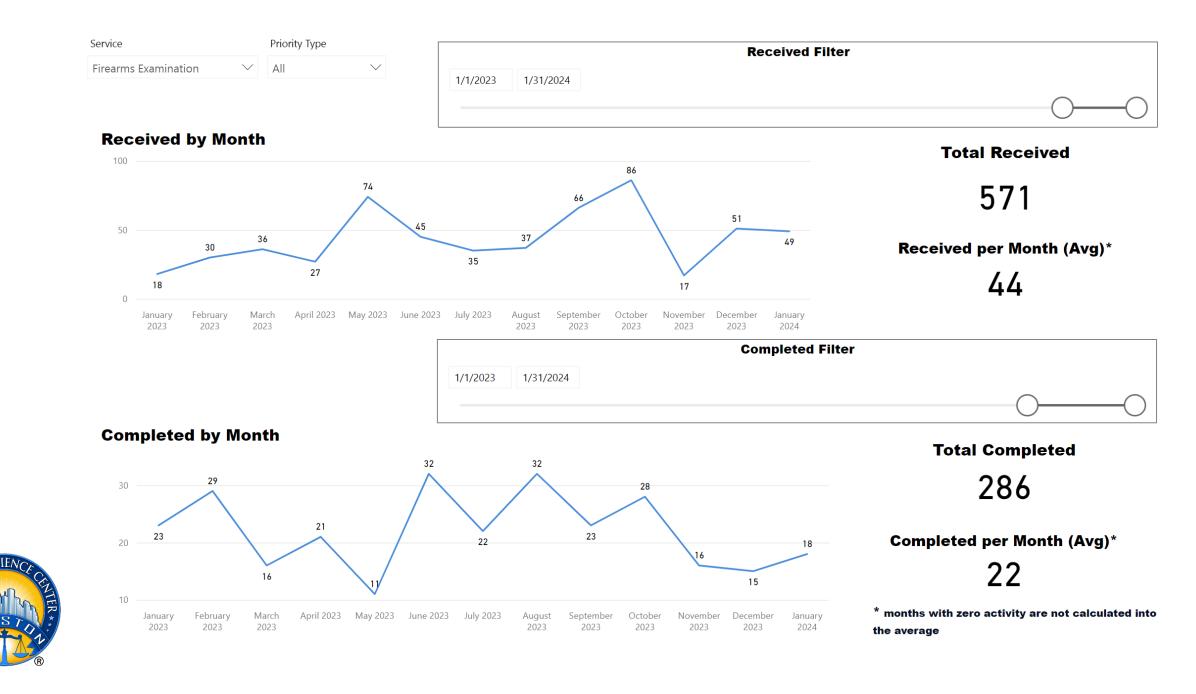

### Firearms

TAT by Phase of Work (MTD)

TAT by Phase of Work (Past 90 Days)

#### Month to Date

#### **Requests Completed**

Requests more than 30 days old are considered to be backlogged requests