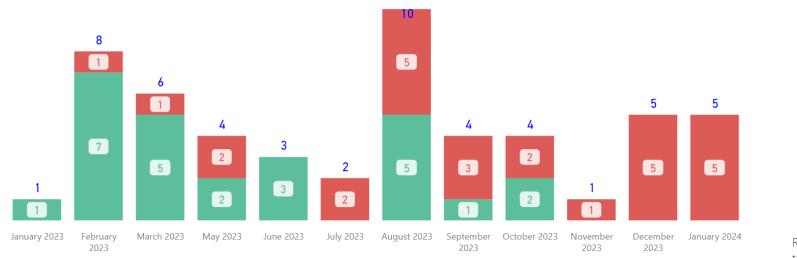

#### **Requests Completed**

Requests more than 30 days old are considered

83

September

2023

October

2023

August

2023

71

December

2023

January

2024

52

November

2023

115

April 2023 May 2023 June 2023 July 2023

January

2023

February

2023

March

2023

\* months with zero activity are not calculated into the average

TAT by Phase of Work (MTD)