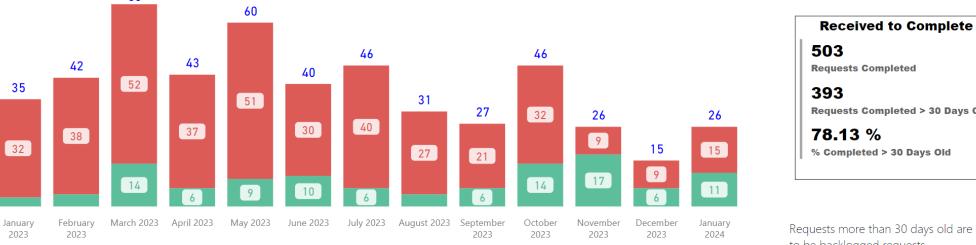

#### 66 60 46 46 43 40 52 31

**Requests Completed** 

Requests more than 30 days old are considered to be backlogged requests

Requests Completed w/in 30 Days

#### **Selected Time Frame Averages**

#### Received to Complete 3838 Requests Completed 8 Requests Completed > 30 Days Old 0.21 % % Completed > 30 Days Old

Requests more than 30 days old are considered to be backlogged requests