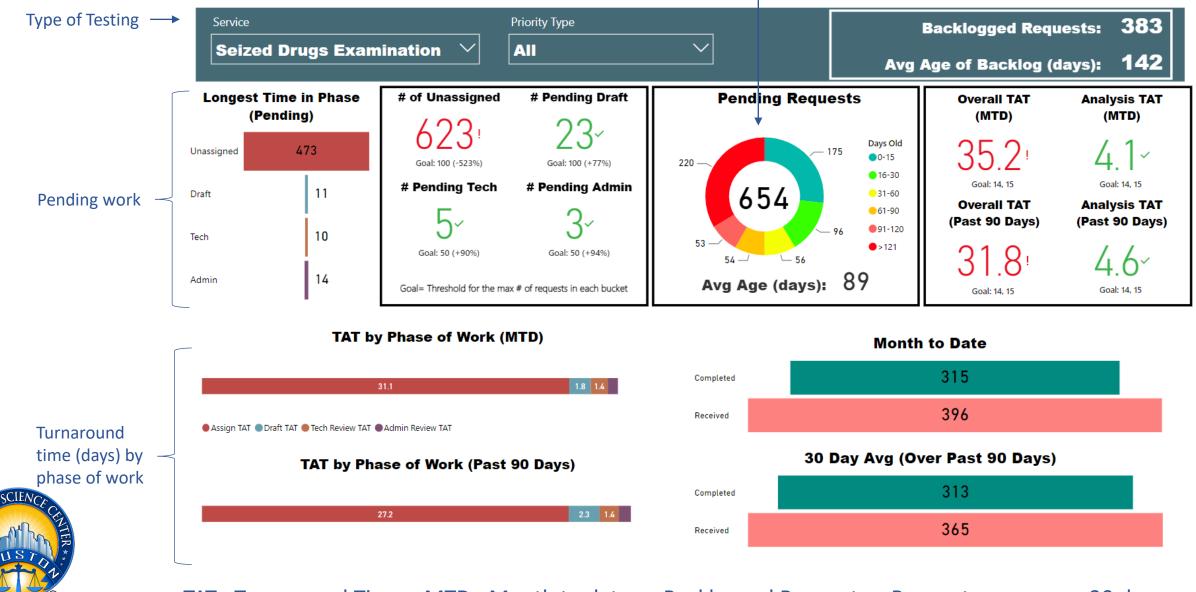

### **Key for Dashboard Section Pages**

#### Center of ring=total pending cases Ring=breakdown of<sub>l</sub>age for all pending cases

TAT= Turnaround Time MTD= Month to date

Backlogged Requests = Requests open over 30 days