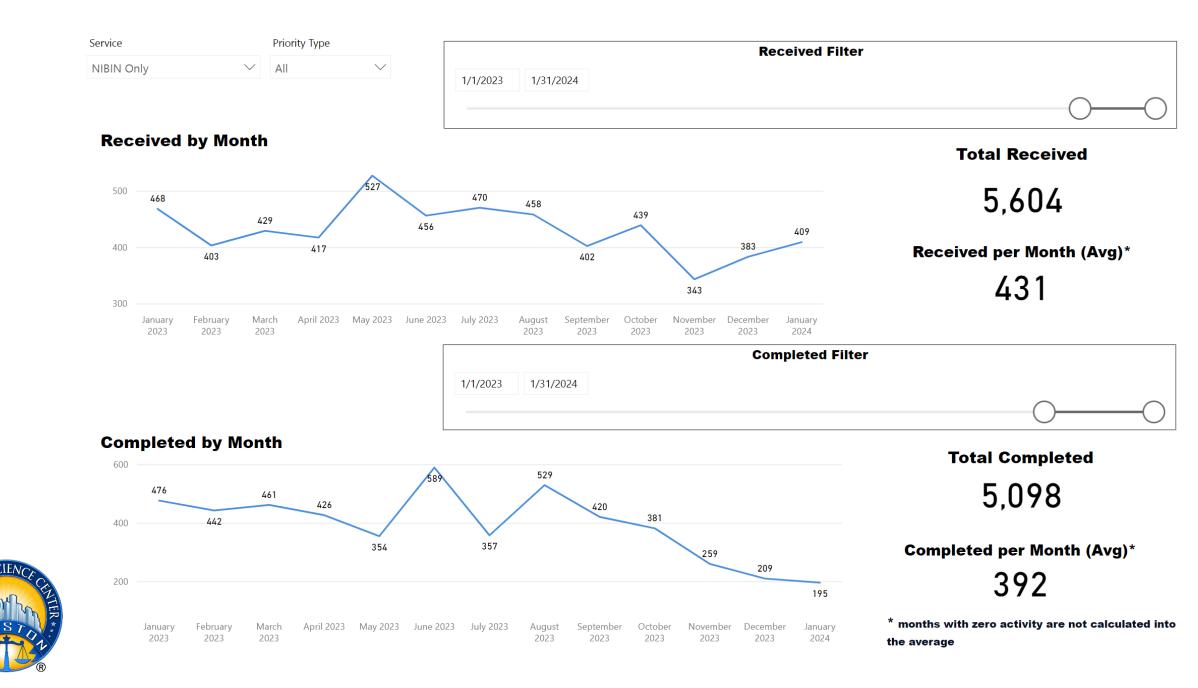

#### Date Range

**Total TAT by Month** 

#### **Date Range**

1/1/2023 1/31/2024

Rec'd-Assign TAT
 Assigned TAT
 Total TAT

Requests Completed w/in 30 Days

**Total TAT by Month** 