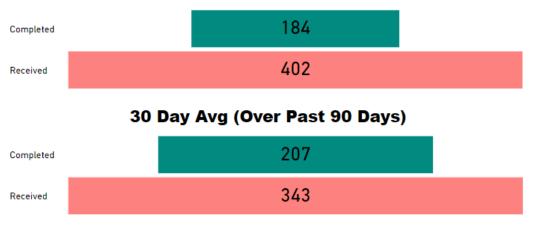

#### Month to Date

#### 30 Day Avg (Over Past 90 Days)

#### **Requests Completed**

#### Received to Complete 3838 Requests Completed 8 Requests Completed > 30 Days Old 0.21 % % Completed > 30 Days Old

Requests more than 30 days old are considered to be backlogged requests