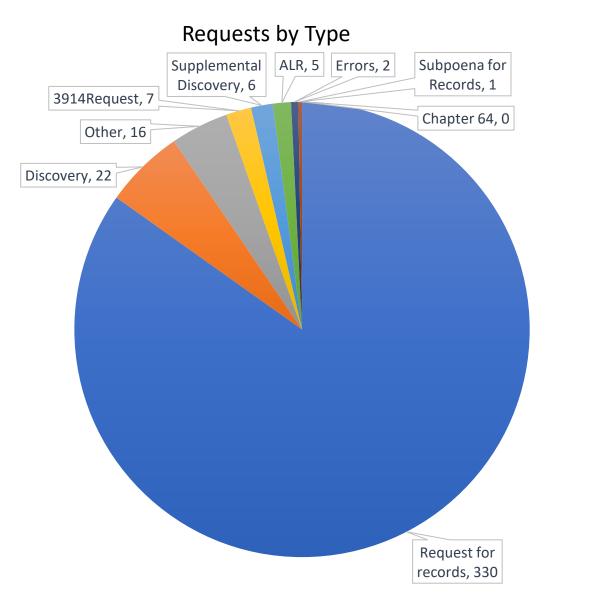

#### **Requests Completed**

#### Received to Complete 3838 Requests Completed 8 Requests Completed > 30 Days Old 0.21 % % Completed > 30 Days Old

Requests more than 30 days old are considered to be backlogged requests