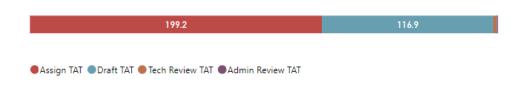

#### TAT by Phase of Work (MTD)

### Month to Date

#### **Requests Completed**

Requests more than 30 days old are considered to be backlogged requests

#### Requests Completed w/in 30 Days