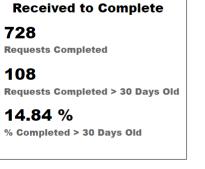

#### **Requests Completed**

**Request Type** 

 $\checkmark$ 

 $\checkmark$ 

CSU VEB

All

Priority Type

Requests more than 30 days old are considered to be backlogged requests

#### ● Requests Completed w/in 30 Days ● Requests Completed > 30 Days Old ● Total Completed