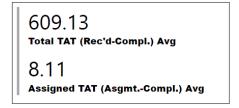

#### **Selected Time Frame Averages**

#### **Selected Time Frame Averages**

Requests more than 30 days old are considered to be backlogged requests