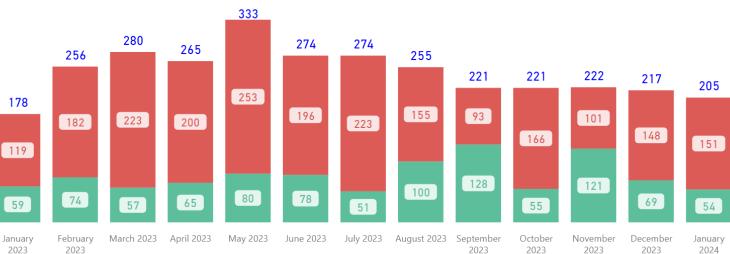

#### **Requests Completed**

3,180

Completed per Month (Avg)\*

245

\* months with zero activity are not calculated into the average

#### **Total Completed**

3,629

#### Completed per Month (Avg)\*

279

\* months with zero activity are not calculated into the average

7.2 8.0