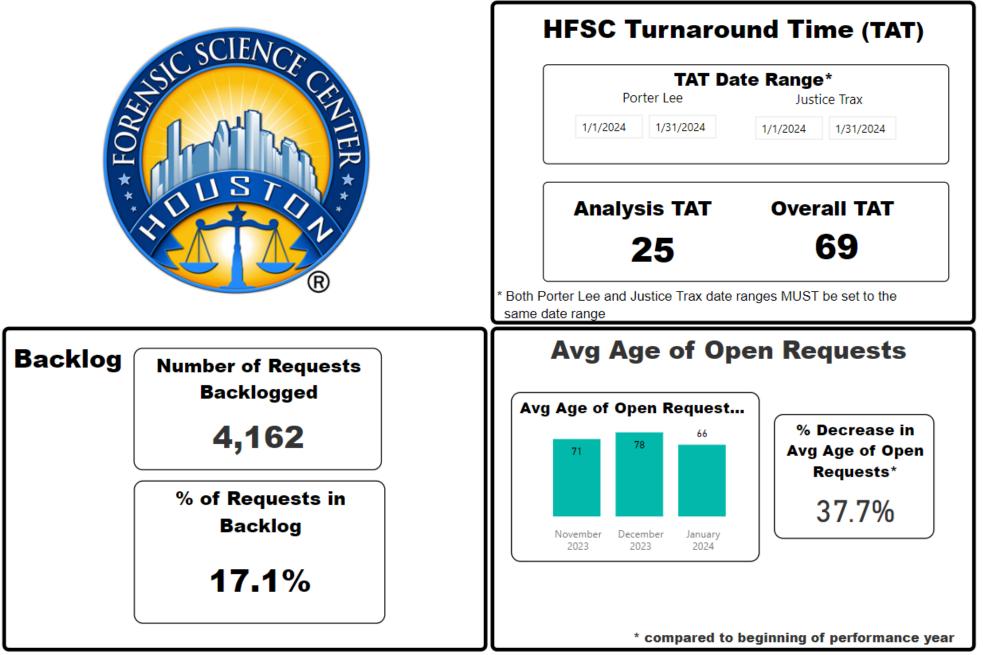

## January 2024 Operations Data



### January 2024 Company Overview





### January 2024 Company Overview





### **Key for Dashboard Section Pages**

#### Center of ring=total pending cases Ring=breakdown of<sub>l</sub>age for all pending cases



TAT= Turnaround Time MTD= Month to date

Backlogged Requests = Requests open over 30 days

### **Key for Dashboard Historical Pages 1/2**

#### Date Range





#### **Selected Time Frame Averages**



33

August 2019

Requests more than 30 days old are considered to be backlogged requests

#### Data broken down by \_\_\_\_ month



#### TAT= Turnaround Time

Key for Dashboard Historical Pages 2/2



# Client Services and Case Management (CS/CM)





#### 

### CS/CM – January

### Administrative





#### ■ October ■ November ■ December ■ January

### Time Categories – January Evidence Handling





TAT by Phas