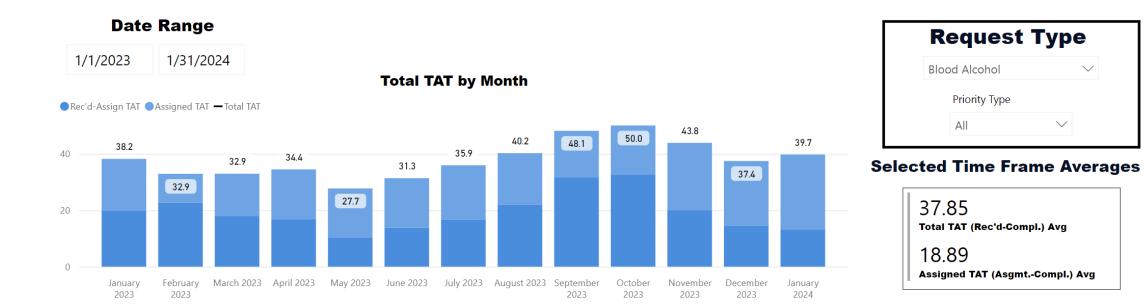

#### Date Range

**Total TAT by Month** 

# Request Type CSCM Tox Rejection Priority Type All ✓

#### **Selected Time Frame Averages**

#### **Date Range**

1/1/2023 1/31/2024

Rec'd-Assign TAT
 Assigned TAT
 Total TAT

Requests Completed w/in 30 Days

**Total TAT by Month** 

# Request Type Seized Drugs Examination Priority Type All

#### **Selected Time Frame Averages**

Requests more than 30 days old are considered to be backlogged requests