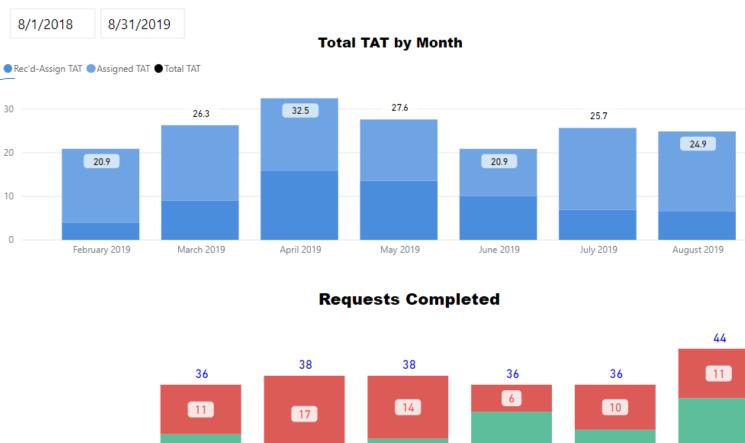

### **Key for Dashboard Historical Pages 1/2**

#### Date Range

#### **Selected Time Frame Averages**

33

August 2019

Requests more than 30 days old are considered to be backlogged requests

#### Data broken down by \_\_\_\_ month

#### TAT= Turnaround Time

Key for Dashboard Historical Pages 2/2