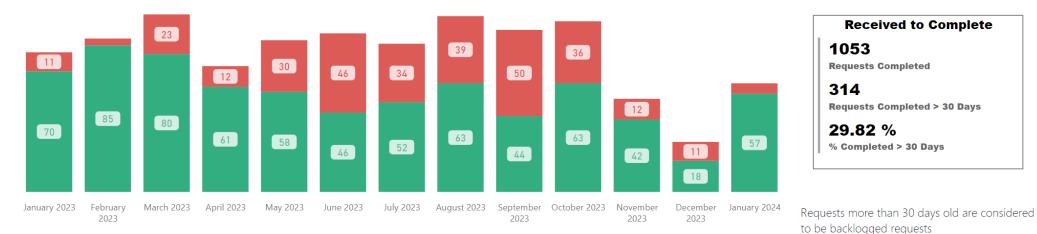

#### **Requests Completed**

#### Received to Complete 3838 Requests Completed 8 Requests Completed > 30 Days Old 0.21 % % Completed > 30 Days Old

Requests more than 30 days old are considered to be backlogged requests