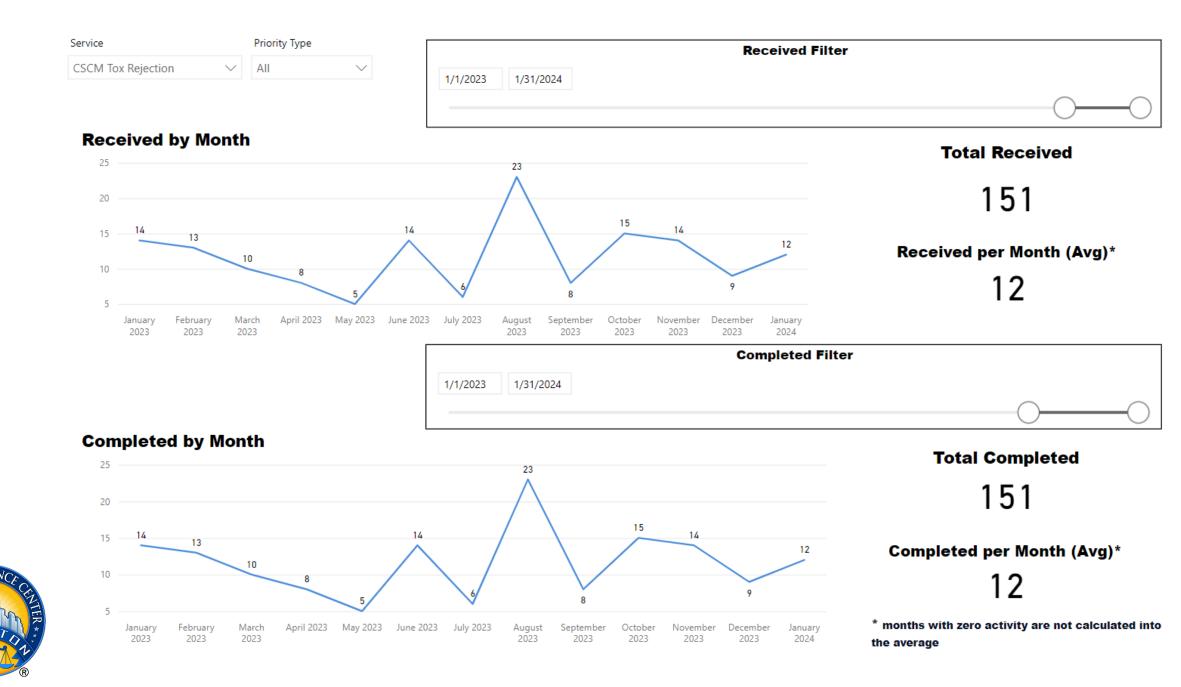

# Request Type CSCM Tox Rejection Priority Type All ✓

#### **Date Range**

1/1/2023 1/31/2024

Rec'd-Assign TAT
 Assigned TAT
 Total TAT

Requests Completed w/in 30 Days

**Total TAT by Month** 