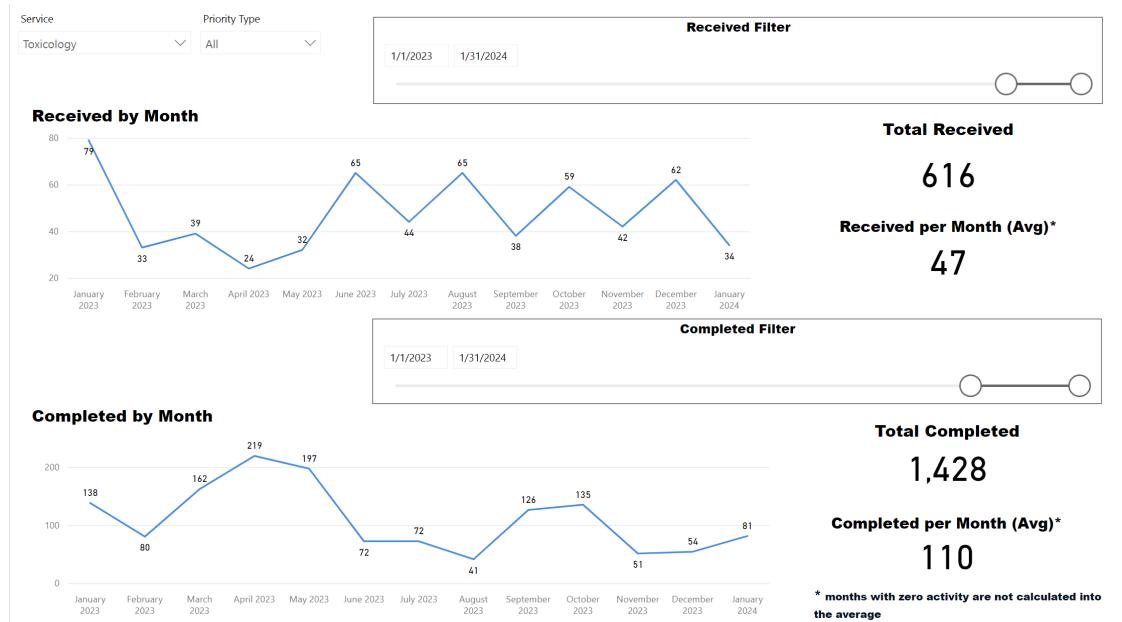

# Toxicology

TAT by Phase of Work (MTD)

#### **Date Range**

Request TypeToxicology~Priority Type~All~

#### **Requests Completed**

Received to Complete 1428 Requests Completed 1426 Requests Completed > 30 Days Old

99.86 % % Completed > 30 Days Old

Requests more than 30 days old are considered to be backlogged requests