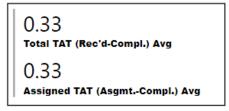

#### **Selected Time Frame Averages**

33

August 2019

Requests more than 30 days old are considered to be backlogged requests

#### **Selected Time Frame Averages**

#### **Selected Time Frame Averages**

Requests more than 30 days old are considered to be backlogged requests