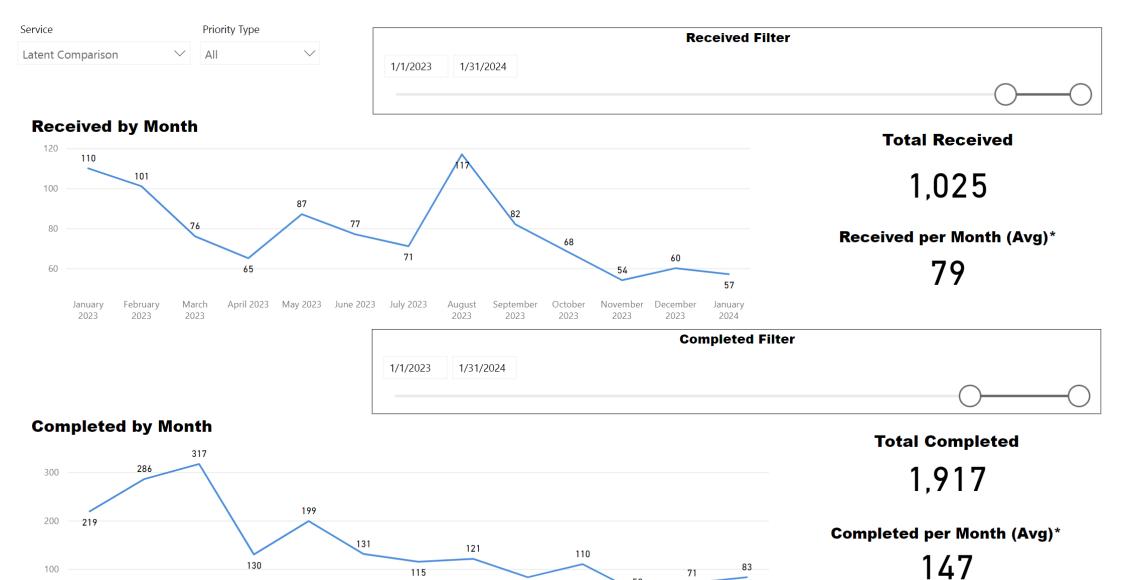

# Request Type Latent Processing ✓ Priority Type ✓ All ✓

#### **Selected Time Frame Averages**

#### **Requests Completed**

Received to Complete 838 Requests Completed 753 Requests Completed > 30 Days Old 89.86 % % Completed > 30 Days Old

Requests more than 30 days old are considered to be backlogged requests