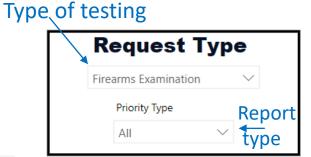

### **Key for Dashboard Section Pages**

# Request Type CSCM Tox Rejection Priority Type All ✓

# Request Type Seized Drugs Examination Priority Type All