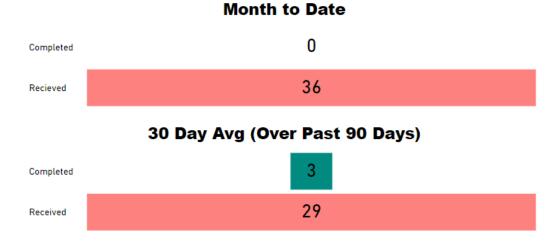

y Phase of Work (MTD)



### Month to Date





#### **Requests Completed**





Requests more than 30 days old are considered to be backlogged requests



#### Requests Completed w/in 30 Days



# Forensic Biology





#### TAT by Phase of Work (MTD)



#### TAT by Phase of Work (Past 90 Days)



#### Month to Date





This slide represents SAKs worked at HFSC instead of being outsourced, this is a limited subset of kits that require more complex reporting



TAT by Phase of Work (MTD)



#### TAT by Phase of Work (Past 90 Days)



#### Month to Date





### Sexual Assault Kit Testing- currently HFSC is outsourcing SAKs to aid in timely testing



TAT by Phase of Work (MTD)



#### Month to Date







TAT by Phase of Work (MTD)

Assign TAT Draft TAT Tech Review TAT Admin Review TAT





### **Review and CODIS entry of Outsourced Testing**



TAT by Phase of Work (MTD)









#### Includes both DNA requests that will be worked at HFSC as well as requests that will be outsourced

#### **Date Range**



#### **Requests Completed**



**Request Type** Multiple selections  $\sim$ Request Type All  $\sim$ 

#### **Selected Time Frame Averages**



Requests more than 30 days old are considered to be backlogged requests

Requests Completed w/in 30 Days



#### Includes both DNA requests that will be worked at HFSC as well as requests that will be outsourced







#### TAT by Phase of Work (MTD)



#### TAT by Phase of Work (Past 90 Days)



| 17.4 | 4.4 | 2.1 |
|------|-----|-----|
|      |     |     |
|      |     |     |
|      |     |     |

#### Month to Date





#### *