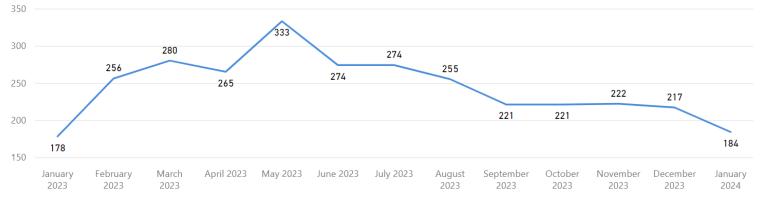

#### **Requests Completed**

3,180

Completed per Month (Avg)\*

245

\* months with zero activity are not calculated into the average

#### **Total Completed**

3,629

#### Completed per Month (Avg)\*

279

\* months with zero activity are not calculated into the average

7.2 8.0