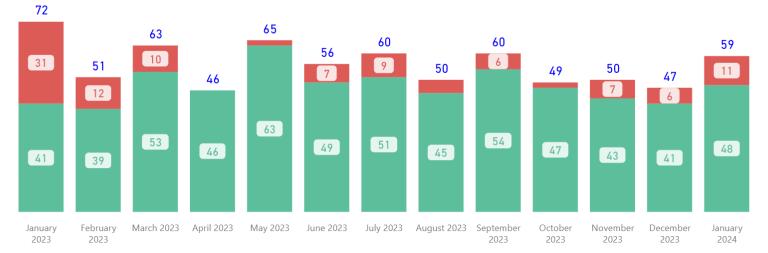

#### **Requests Completed**

Requests Completed w/in 30 Days

**Date Range** 

#### **Selected Time Frame Averages**

Requests more than 30 days old are considered to be backlogged requests

TAT by Phase of Work (MTD)