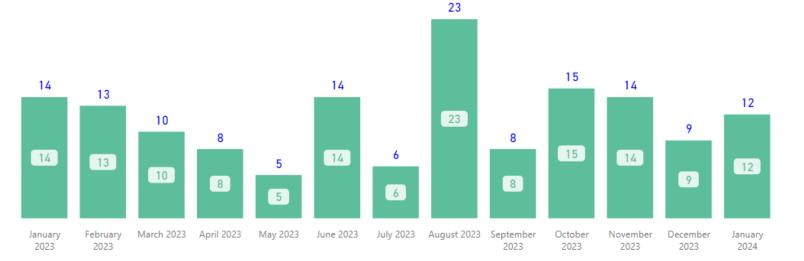

#### **Requests Completed**

Requests more than 30 days old are considered

83

September

2023

October

2023

August

2023

71

December

2023

January

2024

52

November

2023

115

April 2023 May 2023 June 2023 July 2023

January

2023

February

2023

March

2023

\* months with zero activity are not calculated into the average

TAT by Phase of Work (MTD)