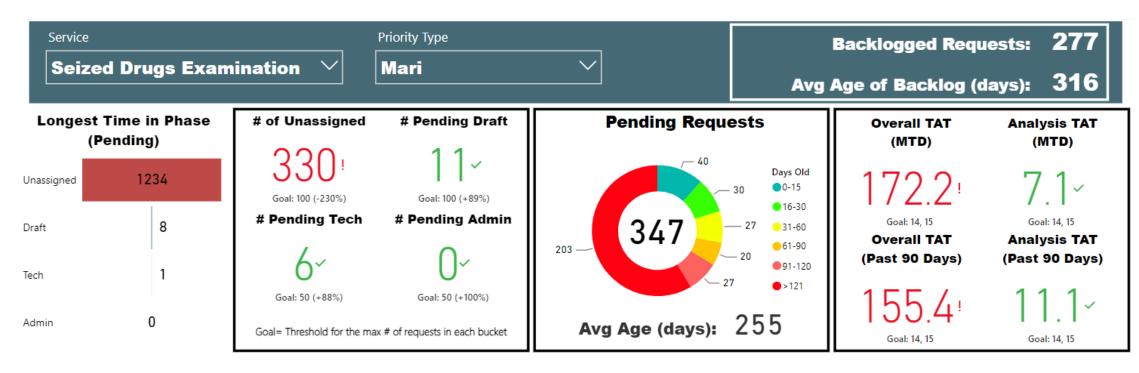

# Request Type Seized Drugs Examination Priority Type All

#### **Selected Time Frame Averages**

Requests more than 30 days old are considered to be backlogged requests

#### **Requests Completed**

3,180

Completed per Month (Avg)\*

245

\* months with zero activity are not calculated into the average