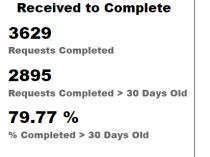

#### **Requests Completed**

#### Received to Complete 3838 Requests Completed 8 Requests Completed > 30 Days Old 0.21 % % Completed > 30 Days Old

Requests more than 30 days old are considered to be backlogged requests