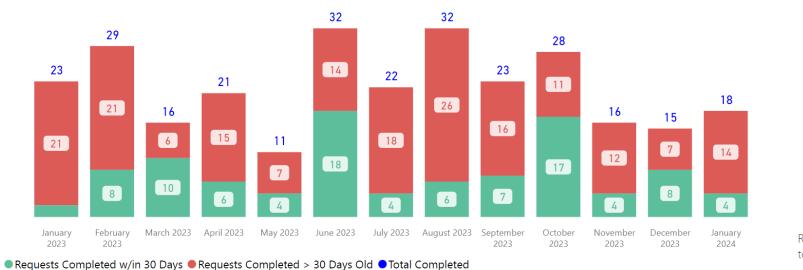

#### **Requests Completed**

#### **Requests Completed**

Requests more than 30 days old are considered to be backlogged requests

Requests Completed w/in 30 Days

#### Requests Completed w/in 30 Days