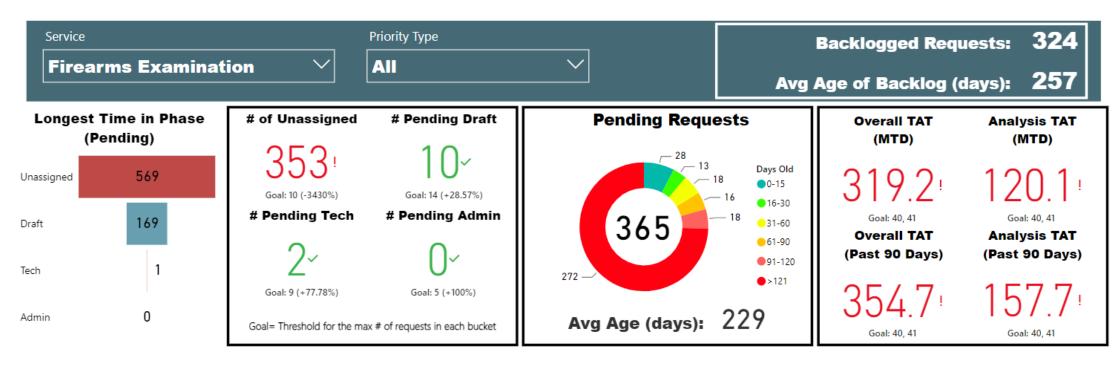

### Firearms

TAT by Phase of Work (MTD)

TAT by Phase of Work (Past 90 Days)

#### Month to Date

#### **Requests Completed**

Requests more than 30 days old are considered to be backlogged requests