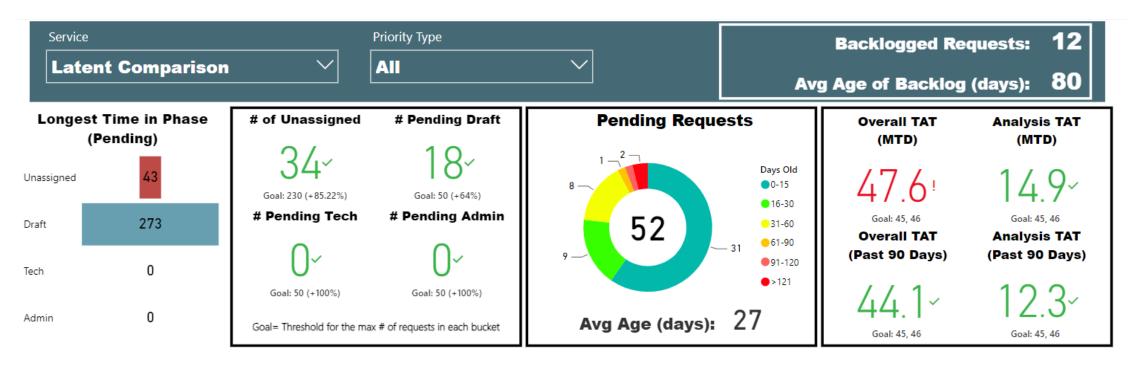

#### Center of ring=total pending cases Ring=breakdown of<sub>l</sub>age for all pending cases

TAT= Turnaround Time MTD= Month to date

Backlogged Requests = Requests open over 30 days

#### **Selected Time Frame Averages**

33

August 2019

Requests more than 30 days old are considered to be backlogged requests

### **Review and CODIS entry of Outsourced Testing**

TAT by Phase of Work (MTD)

#### Includes both DNA requests that will be worked at HFSC as well as requests that will be outsourced