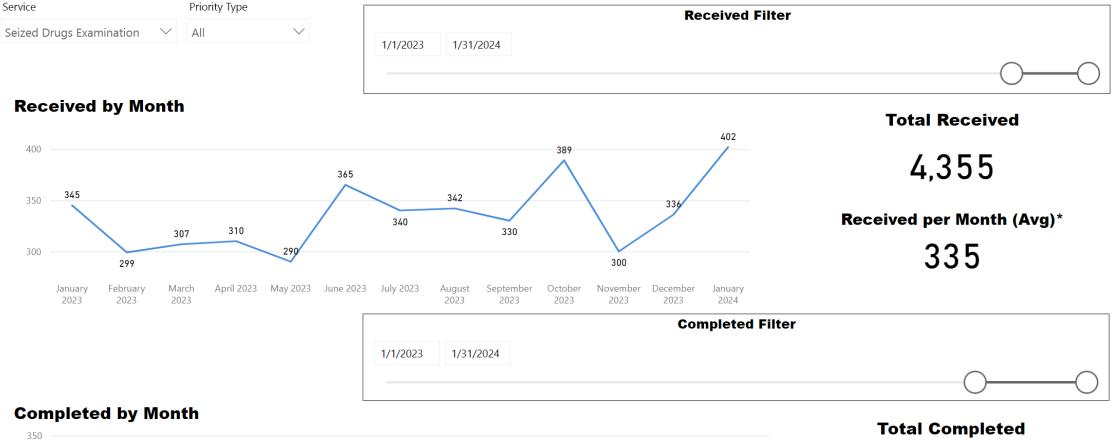

# Request Type Seized Drugs Examination Priority Type All

#### **Selected Time Frame Averages**

Requests more than 30 days old are considered to be backlogged requests

#### **Requests Completed**

3,180

Completed per Month (Avg)\*

245

\* months with zero activity are not calculated into the average

#### **Date Range**

1/1/2023 1/31/2024

Rec'd-Assign TAT
 Assigned TAT
 Total TAT

Requests Completed w/in 30 Days

**Total TAT by Month** 