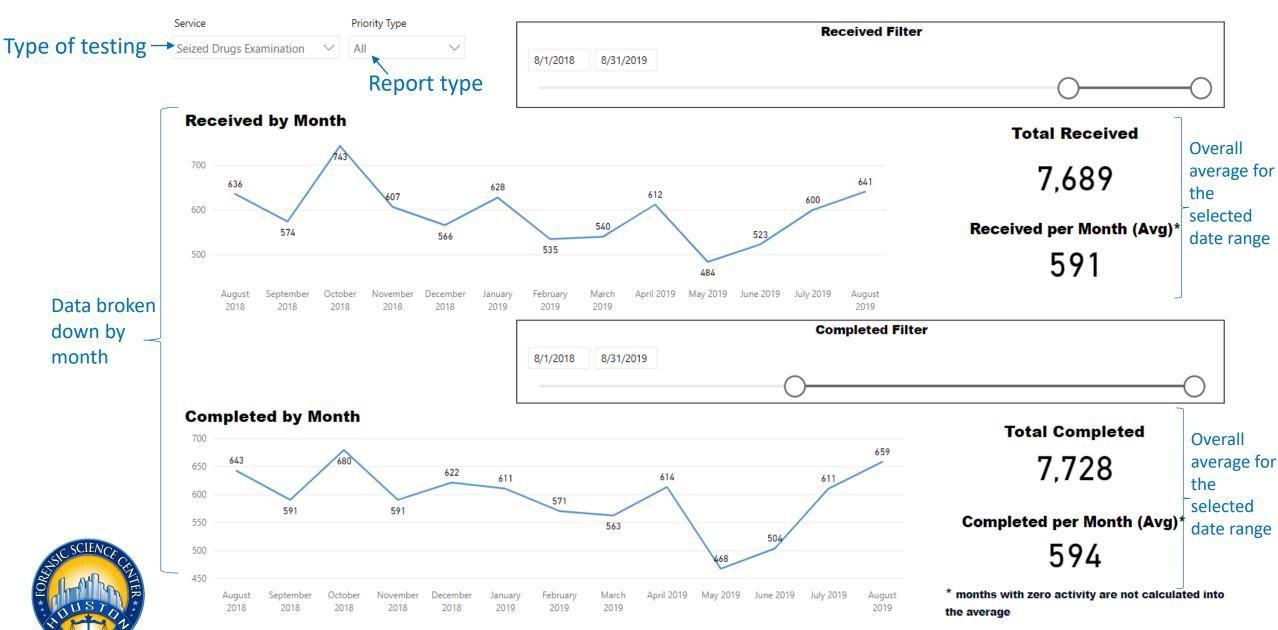

### **Key for Dashboard Section Pages**

# Request Type Seized Drugs Examination Priority Type All

#### **Requests Completed**

3,180

Completed per Month (Avg)\*

245

\* months with zero activity are not calculated into the average