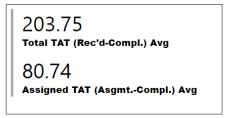

#### **Selected Time Frame Averages**

33

August 2019

Requests more than 30 days old are considered to be backlogged requests

#### **Selected Time Frame Averages**