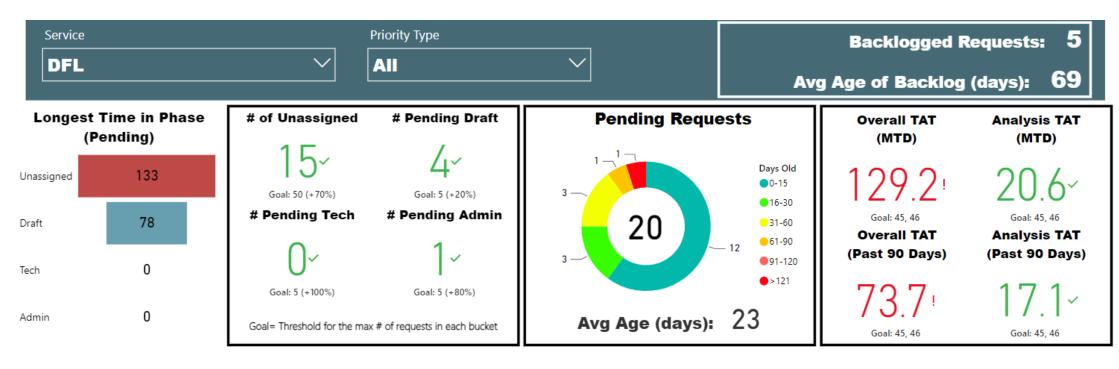

# Request Type CSCM Tox Rejection Priority Type All ✓

#### Center of ring=total pending cases Ring=breakdown of<sub>l</sub>age for all pending cases

TAT= Turnaround Time MTD= Month to date

Backlogged Requests = Requests open over 30 days

#### Received to Complete 3838 Requests Completed 8 Requests Completed > 30 Days Old 0.21 % % Completed > 30 Days Old

Requests more than 30 days old are considered to be backlogged requests

#### **Requests Completed**

Requests more than 30 days old are considered to be backlogged requests

Requests Completed w/in 30 Days