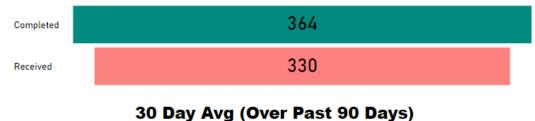

tiple selections  $\sim$ Request Type All  $\sim$ 

#### **Selected Time Frame Averages**



Requests more than 30 days old are considered to be backlogged requests

Requests Completed w/in 30 Days



#### Includes both DNA requests that will be worked at HFSC as well as requests that will be outsourced







#### TAT by Phase of Work (MTD)



#### TAT by Phase of Work (Past 90 Days)



| 17.4 | 4.4 | 2.1 |
|------|-----|-----|
|      |     |     |
|      |     |     |
|      |     |     |

#### Month to Date





#### **Date Range**

1/1/2023 1/31/2024

#### **Total TAT by Month**



#### **Requests Completed**



Requests Completed w/in 30 Days



#### **Selected Time Frame Averages**









TAT by Phase of Work (MTD)



#### TAT by Phase of Work (Past 90 Days)



#### Month to Date





#### **Date Range**

1/1/2023 1/31/2024

#### **Total TAT by Month**



#### **Requests Completed**



Requests Completed w/in 30 Days

**Request Type** CODIS  $\sim$ 

#### **Selected Time Frame Averages**





Requests more than 30 days old are considered to be backlogged requests



## Latent Prints





#### TAT by Phase of Work (MTD)



#### TAT by Phase of Work (Past 90 Days)



#### Month to Date







#### **Requests Completed**





Requests more than 30 days old are considered



83

September

2023

October

2023

August

2023

71

December

2023

January

2024

52

November

2023

115

April 2023 May 2023 June 2023 July 2023



January

2023

February

2023

March

2023

\* months with zero activity are not calculated into the average



TAT by Phase of Work (MTD)





###