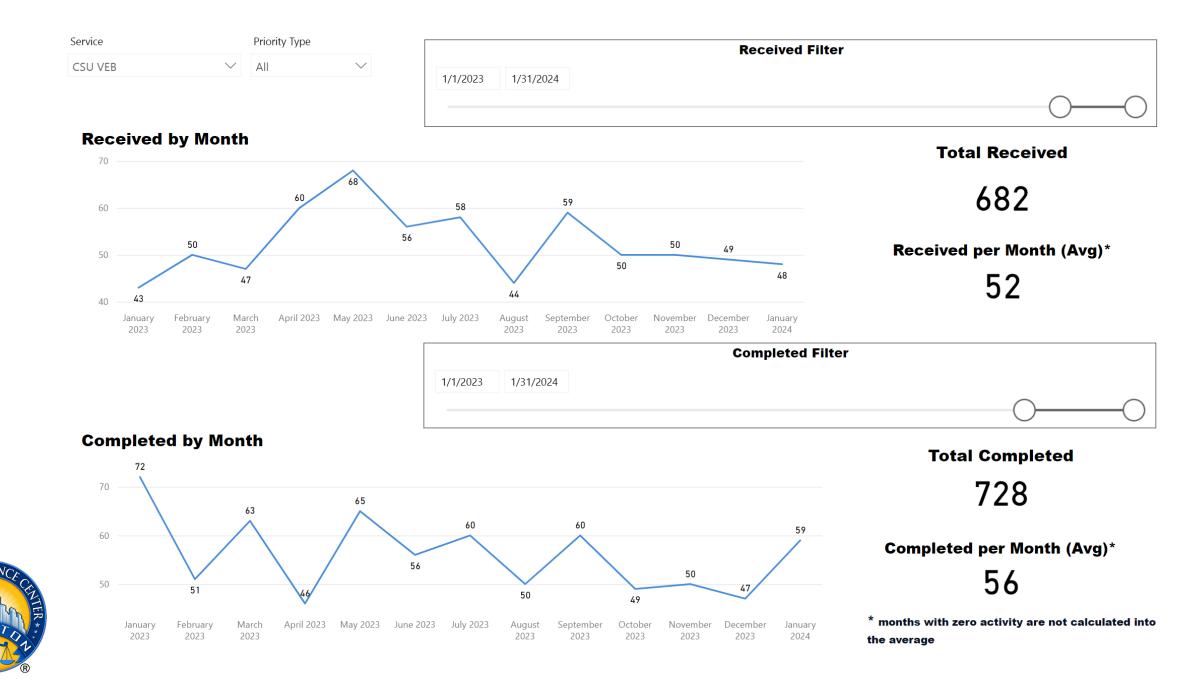

## Crime Scene Unit

TAT by Phase of Work (MTD)

#### TAT by Phase of Work (Past 90 Days)

#### Month to Date

#### **Requests Completed**

Requests Completed w/in 30 Days

**Date Range** 

#### **Selected Time Frame Averages**

Requests more than 30 days old are considered to be backlogged requests

TAT by Phase of Work (MTD)

#### **Requests Completed**

**Request Type** 

 $\checkmark$ 

 $\checkmark$ 

CSU VEB

All

Priority Type

Requests more than 30 days old are considered to be backlogged requests

#### ● Requests Completed w/in 30 Days ● Requests Completed > 30 Days Old ● Total Completed