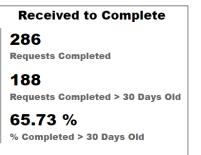

#### Received to Complete 3838 Requests Completed 8 Requests Completed > 30 Days Old 0.21 % % Completed > 30 Days Old

Requests more than 30 days old are considered to be backlogged requests