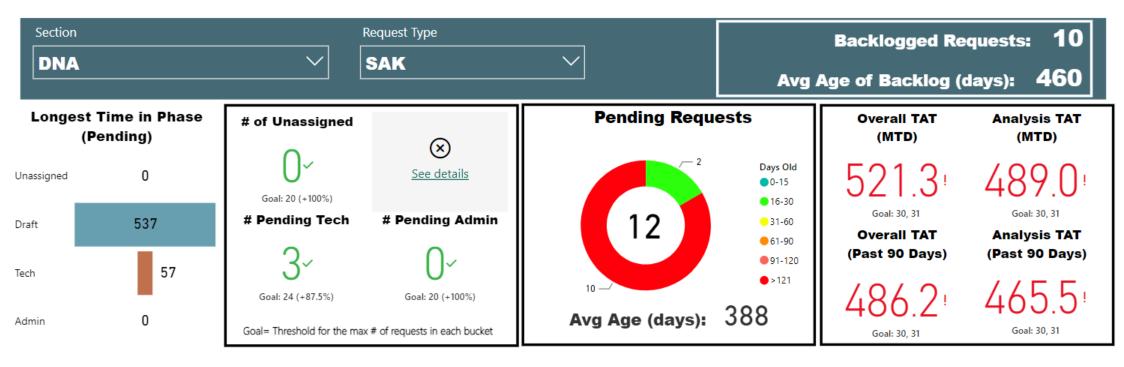

#### Month to Date

This slide represents SAKs worked at HFSC instead of being outsourced, this is a limited subset of kits that require more complex reporting

TAT by Phase of Work (MTD)

### Sexual Assault Kit Testing- currently HFSC is outsourcing SAKs to aid in timely testing

TAT by Phase of Work (MTD)