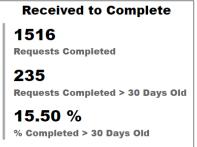

#### **Requests Completed**

Requests Completed w/in 30 Days

**Date Range** 

#### ● Requests Completed w/in 30 Days ● Requests Completed > 30 Days Old ● Total Completed