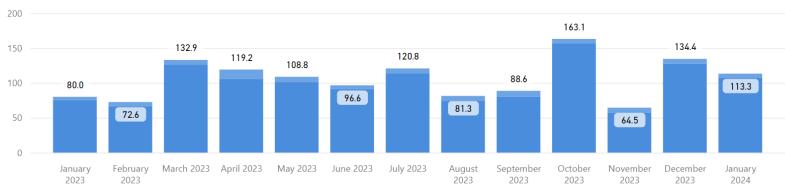

#### Date Range

**Total TAT by Month** 

#### **Date Range**

1/1/2023 1/31/2024

Rec'd-Assign TAT
 Assigned TAT
 Total TAT

Requests Completed w/in 30 Days

**Total TAT by Month** 