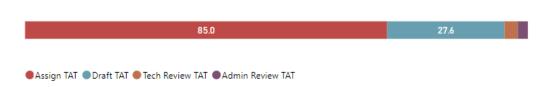

# Toxicology

TAT by Phase of Work (MTD)

#### TAT by Phase of Work (Past 90 Days)

| 16.4 | 4.5 | 14.0 | 6.3 |
|------|-----|------|-----|
|      |     |      |     |