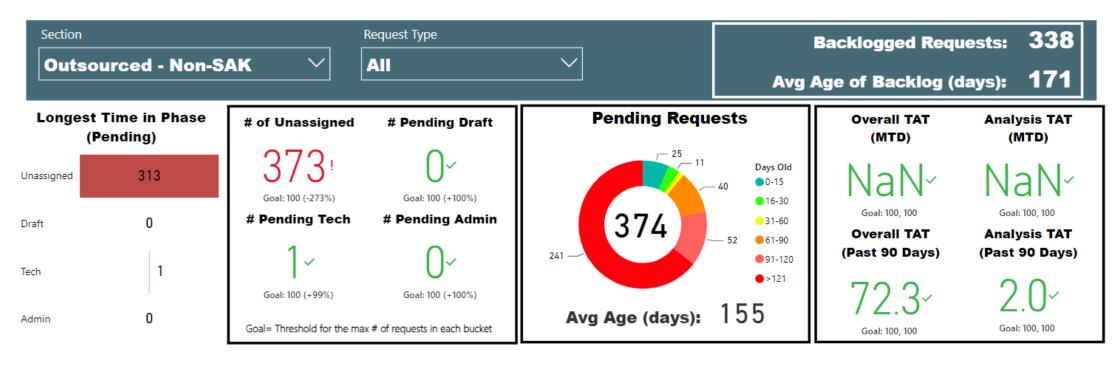

### Sexual Assault Kit Testing- currently HFSC is outsourcing SAKs to aid in timely testing

TAT by Phase of Work (MTD)

#### Month to Date

TAT by Phase of Work (MTD)

Assign TAT Draft TAT Tech Review TAT Admin Review TAT