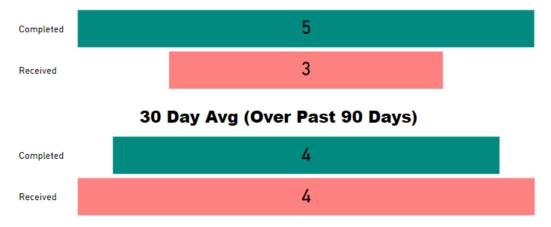

ctober

2023

August

2023

71

December

2023

January

2024

52

November

2023

115

April 2023 May 2023 June 2023 July 2023



January

2023

February

2023

March

2023

\* months with zero activity are not calculated into the average



TAT by Phase of Work (MTD)





#### Month to Date





#### **Date Range**

1/1/2023 1/31/2024

Total TAT by Month



# Request Type Latent Processing ✓ Priority Type ✓ All ✓

#### **Selected Time Frame Averages**



#### **Requests Completed**



Received to Complete 838 Requests Completed 753 Requests Completed > 30 Days Old 89.86 % % Completed > 30 Days Old

Requests more than 30 days old are considered to be backlogged requests



#### Requests Completed w/in 30 Days



# Digital Multi-Media





TAT by Phase of Work (MTD)



#### Month to Date







#### **Requests Completed**





Requests more than 30 days old are considered to be backlogged requests



#### ● Requests Completed w/in 30 Days ● Requests Completed > 30 Days Old ● Total Completed





#### TAT by Phase of Work (MTD)



#### TAT by Phase of Work (Past 90 Days)



#### Month to Date





#### DFL and DME





**Total TAT by Month** 





#### **Request Type** Multiple selections $\sim$ Priority Type All $\checkmark$

#### **Selected Time Frame Averages**



#### 66 60 46 46 43 40 52 31

**Requests Completed** 





Requests more than 30 days old are considered to be backlogged requests



Requests Completed w/in 30 Days



## Crime Scene Unit





TAT by Phase of Work (MTD)



#### TAT by Phase of Work (Past 90 Days)







#### Month to Date



#### **Requests Com