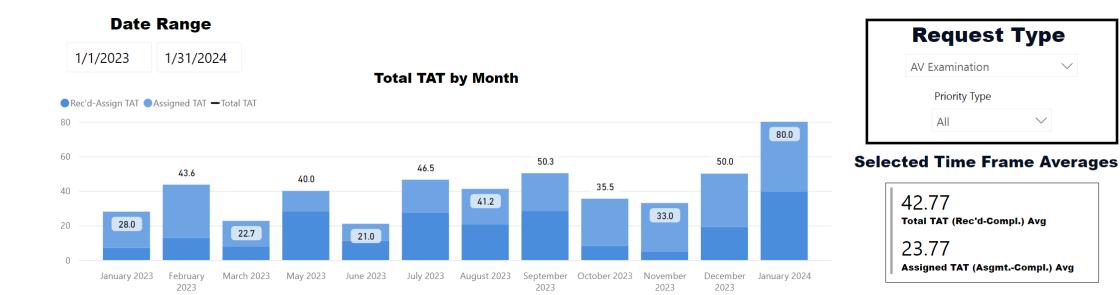

#### Date Range

**Total TAT by Month** 

# Request Type CSCM Tox Rejection Priority Type All ✓

#### **Selected Time Frame Averages**

#### **Date Range**

1/1/2023 1/31/2024

Rec'd-Assign TAT
 Assigned TAT
 Total TAT

Requests Completed w/in 30 Days

**Total TAT by Month** 

# Request Type Seized Drugs Examination Priority Type All

#### **Selected Time Frame Averages**

Requests more than 30 days old are considered to be backlogged requests