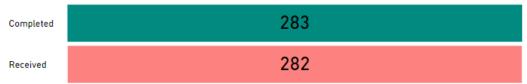

#### **Requests Completed**

Requests more than 30 days old are considered to be backlogged requests

Requests Completed w/in 30 Days