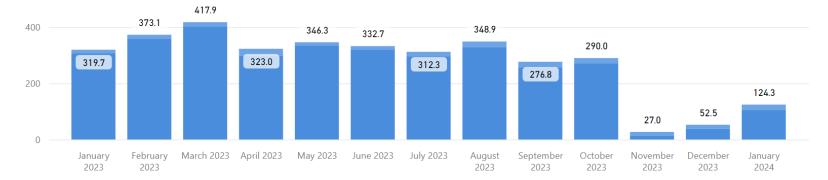

#### Date Range

**Total TAT by Month** 

#### **Date Range**

1/1/2023 1/31/2024

Rec'd-Assign TAT
 Assigned TAT
 Total TAT

Requests Completed w/in 30 Days

**Total TAT by Month** 