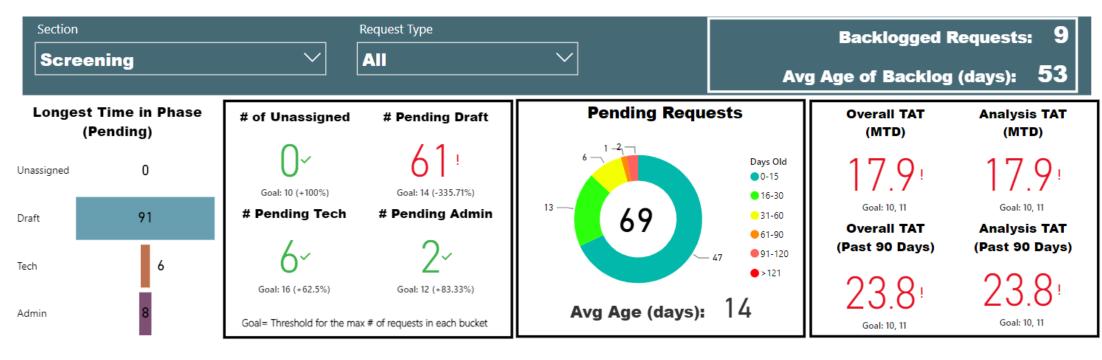

#### Center of ring=total pending cases Ring=breakdown of<sub>l</sub>age for all pending cases

TAT= Turnaround Time MTD= Month to date

Backlogged Requests = Requests open over 30 days

#### **Selected Time Frame Averages**

33

August 2019

Requests more than 30 days old are considered to be backlogged requests