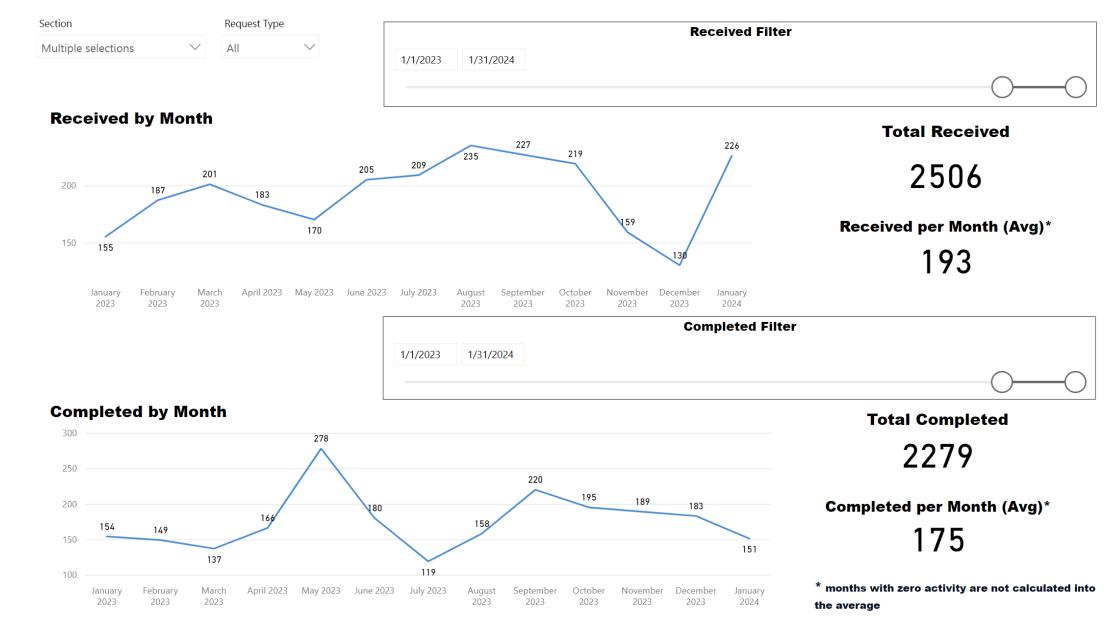

#### **Requests Completed**

#### Received to Complete 3838 Requests Completed 8 Requests Completed > 30 Days Old 0.21 % % Completed > 30 Days Old

Requests more than 30 days old are considered to be backlogged requests