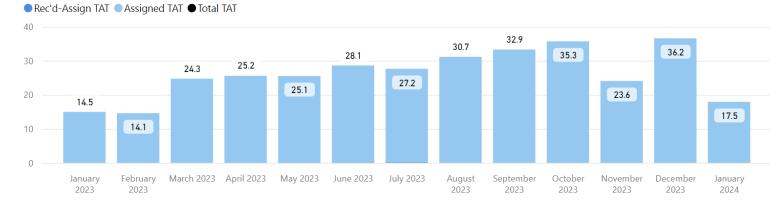

#### Date Range

**Total TAT by Month** 

#### **Date Range**

1/1/2023 1/31/2024

Rec'd-Assign TAT
 Assigned TAT
 Total TAT

Requests Completed w/in 30 Days

**Total TAT by Month** 