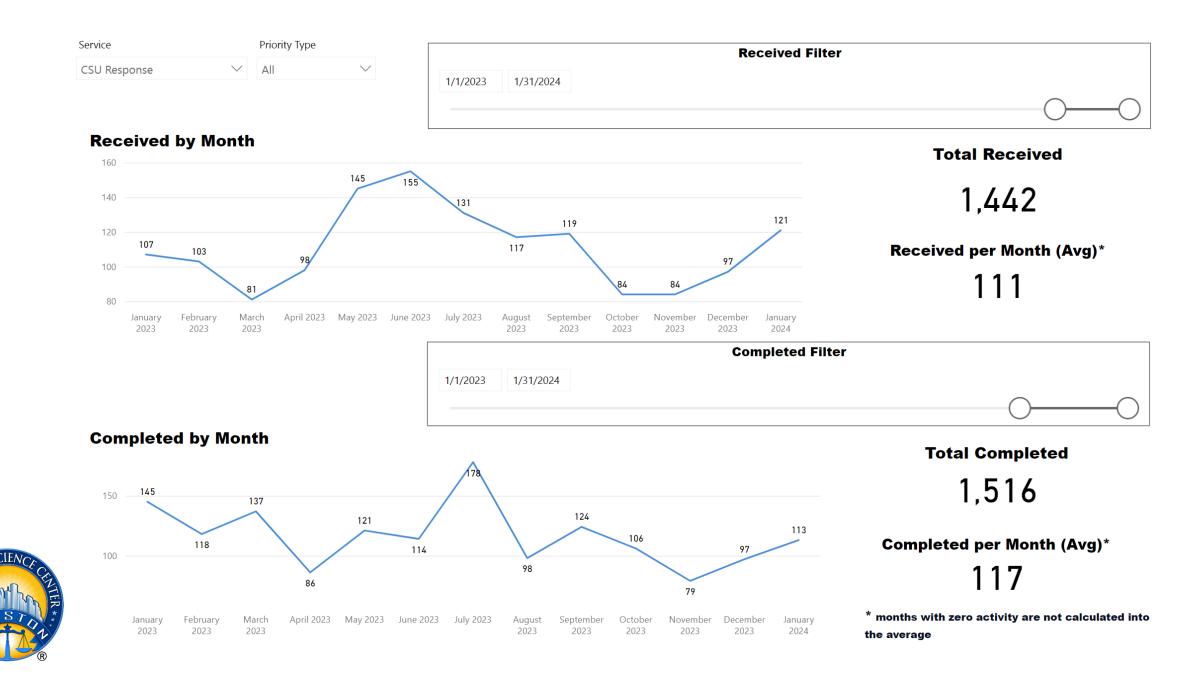

ays Old ● Total Completed





#### TAT by Phase of Work (MTD)



#### TAT by Phase of Work (Past 90 Days)



#### Month to Date





#### DFL and DME





**Total TAT by Month** 





#### **Request Type** Multiple selections $\sim$ Priority Type All $\checkmark$

#### **Selected Time Frame Averages**



#### 66 60 46 46 43 40 52 31

**Requests Completed** 





Requests more than 30 days old are considered to be backlogged requests



Requests Completed w/in 30 Days



## Crime Scene Unit





TAT by Phase of Work (MTD)



#### TAT by Phase of Work (Past 90 Days)







#### Month to Date



#### **Requests Completed**



Requests Completed w/in 30 Days

**Date Range** 



#### **Selected Time Frame Averages**





Requests more than 30 days old are considered to be backlogged requests





TAT by Phase of Work (MTD)



#### TAT by Phase of Work (Past 90 Days)



#### Month to Date







#### **Requests Completed**





**Request Type** 

 $\checkmark$ 

 $\checkmark$ 

CSU VEB

All

Priority Type

Requests more than 30 days old are considered to be backlogged requests



#### ● Requests Completed w/in 30 Days ● Requests Completed > 30 Days Old ● Total Completed