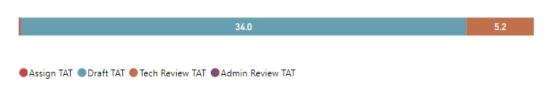

### TAT by Phase of Work (MTD)



#### TAT by Phase of Work (Past 90 Days)



#### Month to Date





#### DFL and DME





**Total TAT by Month** 





#### **Request Type** Multiple selections $\sim$ Priority Type All $\checkmark$

#### **Selected Time Frame Averages**



#### 66 60 46 46 43 40 52 31

**Requests Completed** 





Requests more than 30 days old are considered to be backlogged requests



Requests Completed w/in 30 Days



## Crime Scene Unit





TAT by Phase of Work (MTD)



#### TAT by Phase of Work (Past 90 Days)







#### Month to Date



#### **Requests Completed**



Requests Completed w/in 30 Days

**Date Range** 



#### **Selected Time Frame Averages**





Requests more than 30 days old are considered to be backlogged requests





TAT by Phase of Work (MTD)



#### TAT by Phase of Work (Past 90 Days)



#### Month to Date







#### **Requests Completed**





**Request Type** 

 $\checkmark$ 

 $\checkmark$ 

CSU VEB

All

Priority Type

Requests more than 30 days old are considered to be backlogged requests



#### ● Requests Completed w/in 30 Days ● Requests Completed > 30 Days Old ● Total Completed