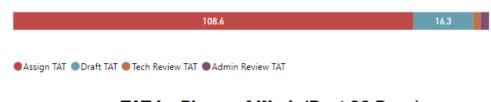

AT by Phase of Work (MTD)





#### Month to Date





#### **Date Range**

1/1/2023 1/31/2024

Total TAT by Month



# Request Type Latent Processing ✓ Priority Type ✓ All ✓

#### **Selected Time Frame Averages**



#### **Requests Completed**



Received to Complete 838 Requests Completed 753 Requests Completed > 30 Days Old 89.86 % % Completed > 30 Days Old

Requests more than 30 days old are considered to be backlogged requests



#### Requests Completed w/in 30 Days



# Digital Multi-Media





TAT by Phase of Work (MTD)



#### Month to Date







#### **Requests Completed**





Requests more than 30 days old are considered to be backlogged requests



#### ● Requests Completed w/in 30 Days ● Requests Completed > 30 Days Old ● Total Completed





#### TAT by Phase of Work (MTD)



#### TAT by Phase of Work (Past 90 Days)



#### Month to Date





#### DFL and DME





**Total TAT by Month** 





#### **Request Type** Multiple selections $\sim$ Priority Type All $\checkmark$

#### **Selected Time Frame Averages**



#### 66 60 46 46 43 40 52 31

**Requests Completed** 





Requests more than 30 days old are considered to be backlogged requests



Requests Completed w/in 30 Days



## Crime Scene Unit





TAT by Phase of Work (MTD)



#### TAT by Phase of Work (Past 90 Days)







#### Month to Date



#### **Requests Completed**



Requests Completed w/in 30 Days

**Date Range** 



#### **Selected Time Frame Averages**





Requests more than 30 days old are considered to be backlogged requests





TAT by Phase of Work (MTD)



#### TAT by Phase of Work (Pas