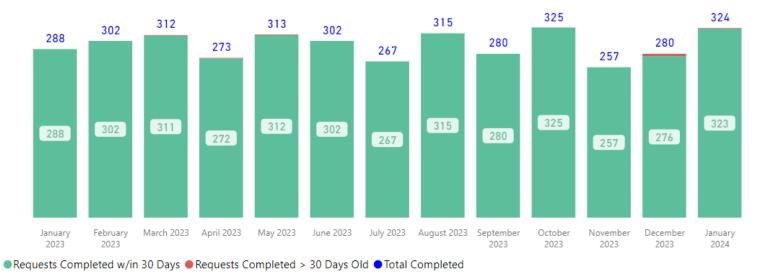

#### **Requests Completed**

#### Received to Complete 3838 Requests Completed 8 Requests Completed > 30 Days Old 0.21 % % Completed > 30 Days Old

Requests more than 30 days old are considered to be backlogged requests