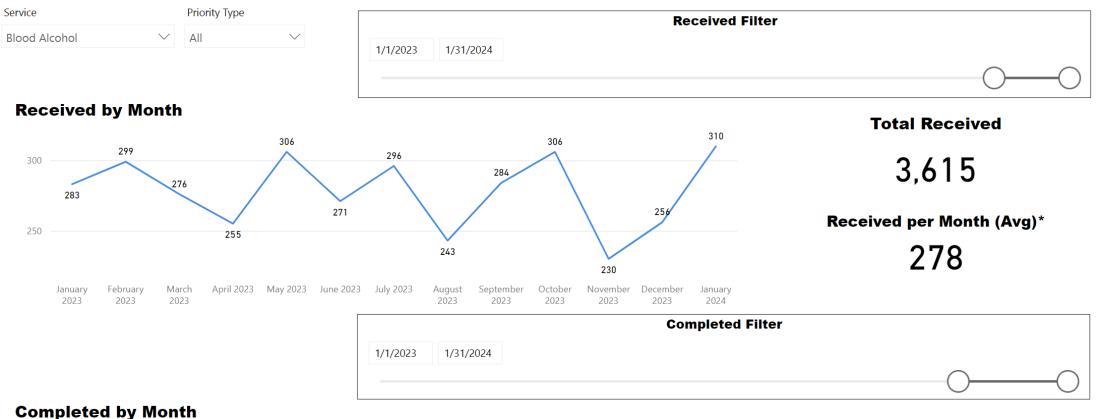

#### **Date Range**

1/1/2023 1/31/2024

Rec'd-Assign TAT
 Assigned TAT
 Total TAT

Requests Completed w/in 30 Days

**Total TAT by Month** 

# Request Type Seized Drugs Examination Priority Type All

#### **Selected Time Frame Averages**

Requests more than 30 days old are considered to be backlogged requests

#### **Requests Completed**

3,180

Completed per Month (Avg)\*

245

\* months with zero activity are not calculated into the average