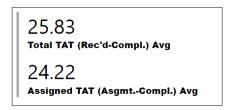

#### **Selected Time Frame Averages**

Requests more than 30 days old are considered to be backlogged requests

TAT by Phase of Work (MTD)