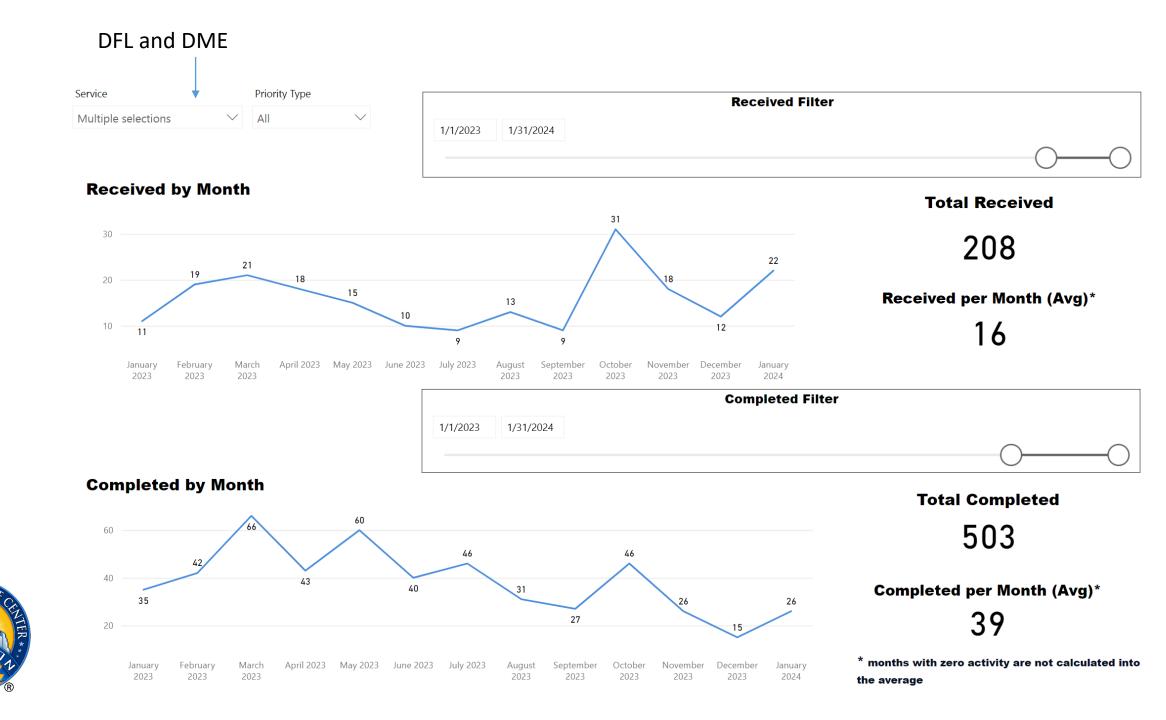

#### DFL and DME

**Total TAT by Month** 

#### **Request Type** Multiple selections $\sim$ Priority Type All $\checkmark$

#### **Selected Time Frame Averages**