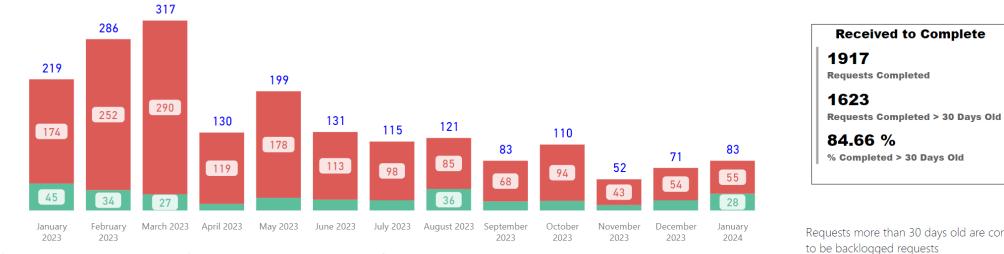

#### **Requests Completed**

Received to Complete 838 Requests Completed 753 Requests Completed > 30 Days Old 89.86 % % Completed > 30 Days Old

Requests more than 30 days old are considered to be backlogged requests

#### Received to Complete 3838 Requests Completed 8 Requests Completed > 30 Days Old 0.21 % % Completed > 30 Days Old

Requests more than 30 days old are considered to be backlogged requests