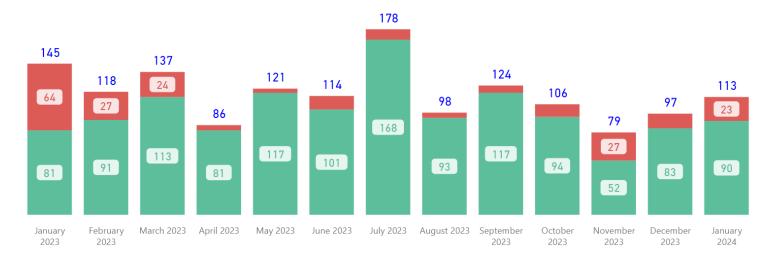

#### **Requests Completed**

#### Received to Complete 3838 Requests Completed 8 Requests Completed > 30 Days Old 0.21 % % Completed > 30 Days Old

Requests more than 30 days old are considered to be backlogged requests