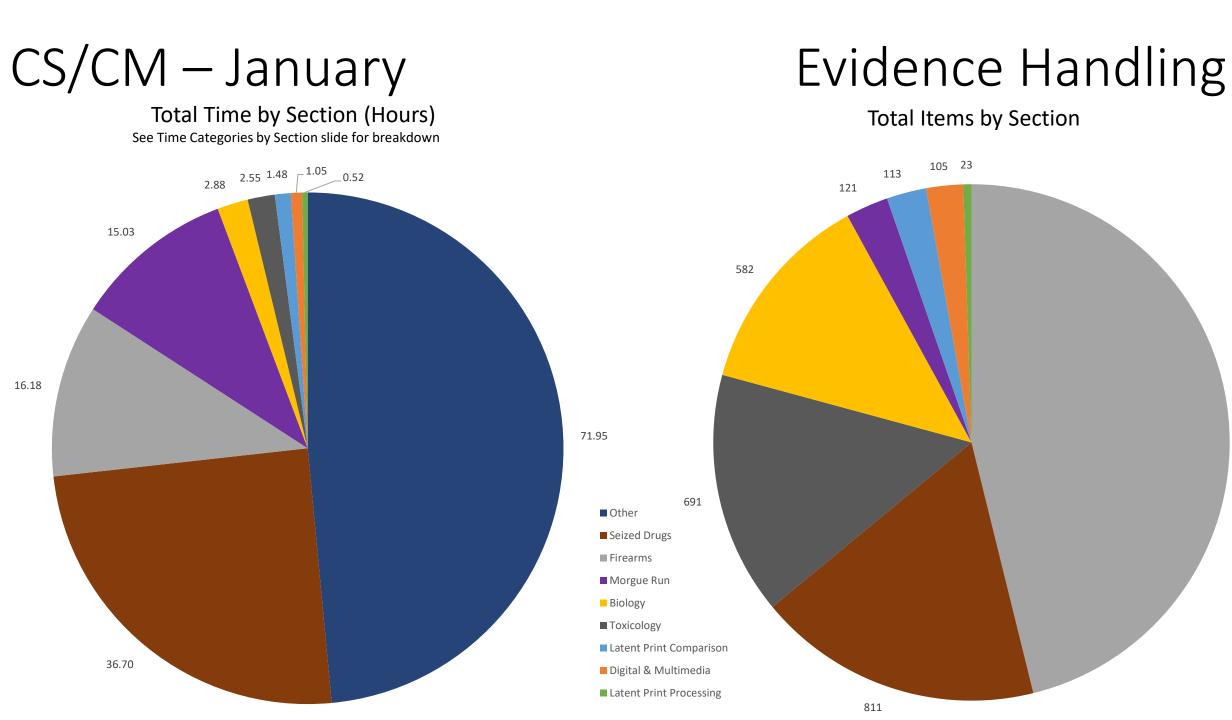

### CS/CM – January

### Administrative

### Time Categories – January Evidence Handling

TAT by Phase of Work (MTD)