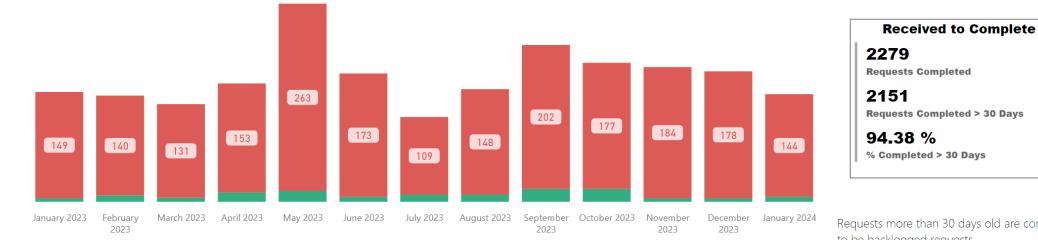

#### **Requests Completed**

#### Received to Complete 3838 Requests Completed 8 Requests Completed > 30 Days Old 0.21 % % Completed > 30 Days Old

Requests more than 30 days old are considered to be backlogged requests