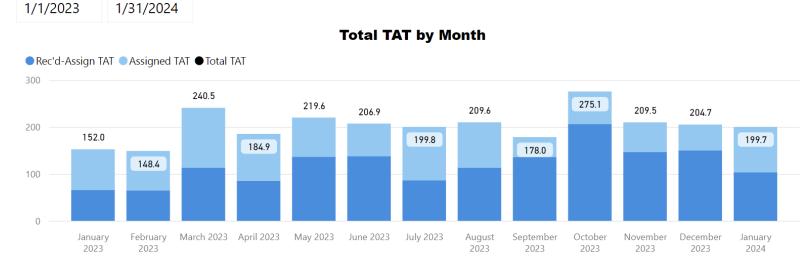

#### Date Range

**Total TAT by Month** 

#### **Date Range**

1/1/2023 1/31/2024

Rec'd-Assign TAT
 Assigned TAT
 Total TAT

Requests Completed w/in 30 Days

**Total TAT by Month** 