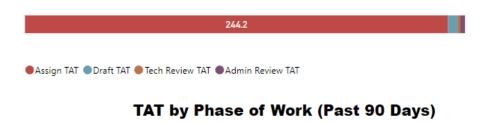

Date





#### **Date Range**

1/1/2023 1/31/2024

#### **Total TAT by Month**



#### **Requests Completed**



Requests Completed w/in 30 Days

**Request Type** CODIS  $\sim$ 

#### **Selected Time Frame Averages**





Requests more than 30 days old are considered to be backlogged requests



## Latent Prints





#### TAT by Phase of Work (MTD)



#### TAT by Phase of Work (Past 90 Days)



#### Month to Date







#### **Requests Completed**





Requests more than 30 days old are considered



83

September

2023

October

2023

August

2023

71

December

2023

January

2024

52

November

2023

115

April 2023 May 2023 June 2023 July 2023



January

2023

February

2023

March

2023

\* months with zero activity are not calculated into the average



TAT by Phase of Work (MTD)





#### Month to Date





#### **Date Range**

1/1/2023 1/31/2024

Total TAT by Month



# Request Type Latent Processing ✓ Priority Type ✓ All ✓

#### **Selected Time Frame Averages**



#### **Requests Completed**



Received to Complete 838 Requests Completed 753 Requests Completed > 30 Days Old 89.86 % % Completed > 30 Days Old

Requests more than 30 days old are considered to be backlogged requests



#### Requests Completed w/in 30 Days



# Digital Multi-Media





TAT by Phase of Work (MTD)



#### Month to Date







#### **Requests Completed**





Requests more than 30 days old are considered to be backlogged requests



#### ● Requests Completed w/in 30 Days ● Requests Completed > 30 Days Old ● Total Completed





#### TAT by Phase of Work (MTD)



#### TAT by Phase of Work