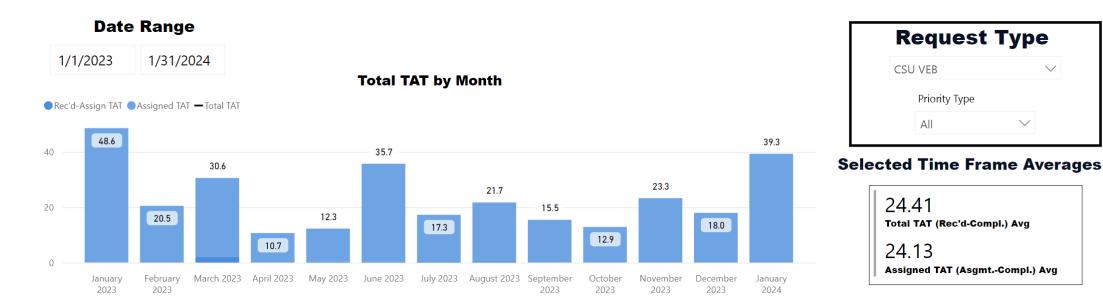

#### Month to Date

#### **Requests Completed**

**Request Type** 

 $\checkmark$ 

 $\checkmark$ 

CSU VEB

All

Priority Type

Requests more than 30 days old are considered to be backlogged requests