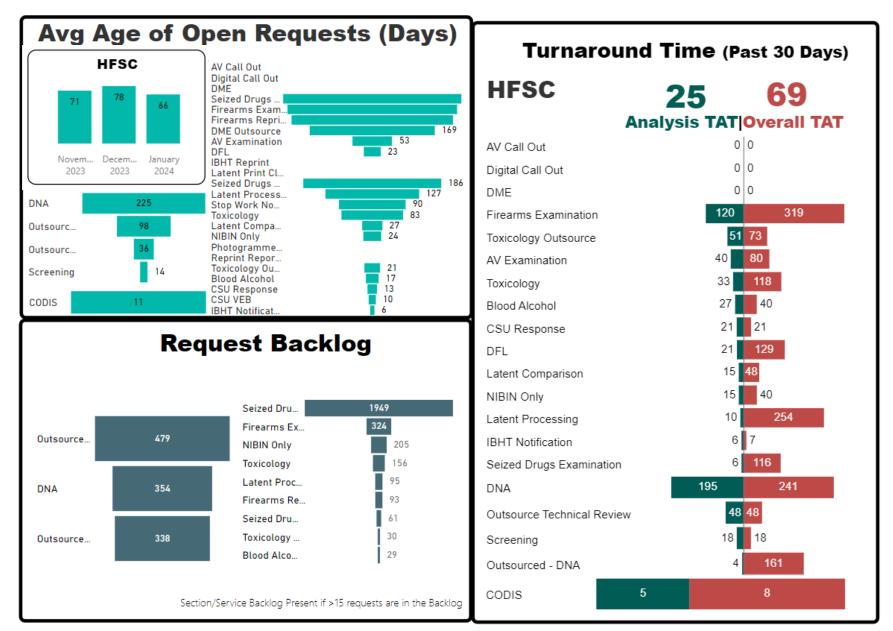

## January 2024 Operations Data



### January 2024 Company Overview





### January 2024 Company Overview





### **Key for Dashboard Section Pages**

#### Center of ring=total pending cases Ring=breakdown of<sub>l</sub>age for all pending cases



TAT= Turnaround Time MTD= Month to date

Backlogged Requests = Requests open over 30 days

### **Key for Dashboard Historical Pages 1/2**

#### Date Range





#### **Selected Time Frame Averages**



33

August 2019

Requests more than 30 days old are considered to be backlogged requests

#### Data broken down by \_\_\_\_ month



#### TAT= Turnaround Time

Key for Dashboard Historical Pages 2/2



# Client Services and Case Management (CS/CM)





#### 

### CS/CM – January

### Administrative





#### ■ October ■ November ■ December ■ January

### Time Categories – January Evidence Handling





TAT by Phase of Work (MTD)





#### TAT by Phase