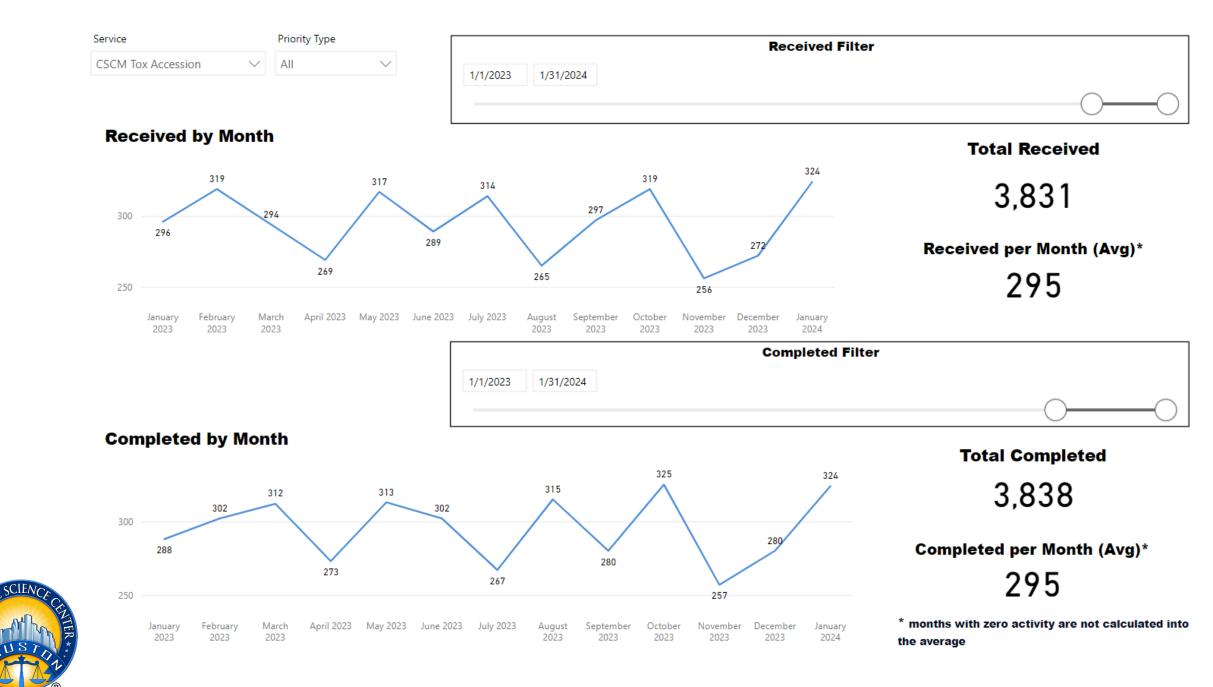

# Request Type CSCM Tox Rejection Priority Type All ✓

#### **Date Range**

1/1/2023 1/31/2024

Rec'd-Assign TAT
 Assigned TAT
 Total TAT

Requests Completed w/in 30 Days

**Total TAT by Month** 