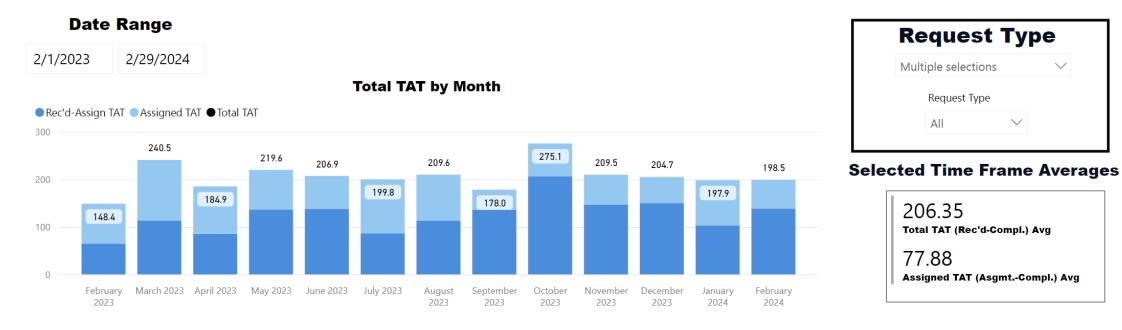

### Date Range

2/1/2023 2/29/2024

**Total TAT by Month** 

# Request TypeCSCM Tox Accession $\checkmark$ Priority Type $\land$ All $\checkmark$

### **Selected Time Frame Averages**