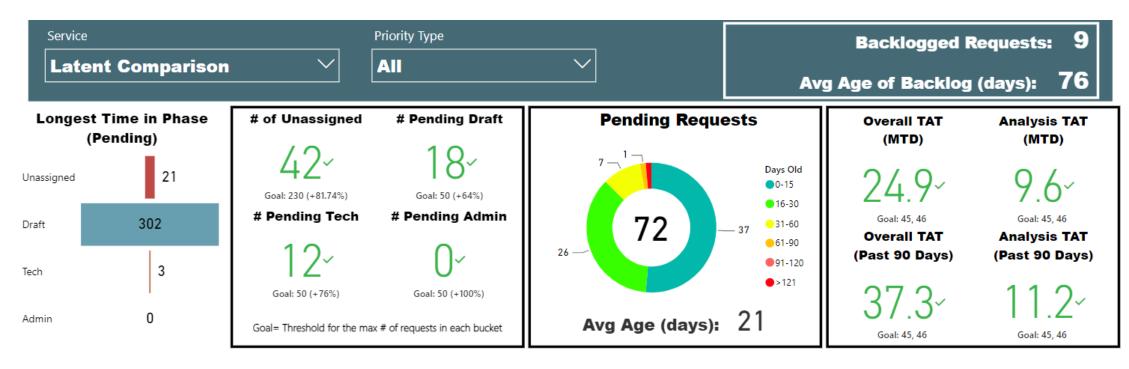

### Center of ring=total pending cases Ring=breakdown of<sub>l</sub>age for all pending cases

TAT= Turnaround Time MTD= Month to date

Backlogged Requests = Requests open over 30 days

### **Selected Time Frame Averages**

33

August 2019

Requests more than 30 days old are considered to be backlogged requests