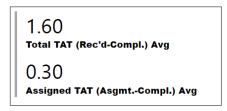

### TAT by Phase of Work (Past 90 Days)

| 4.8 | 0.3 |
|-----|-----|
|     |     |
|     |     |
|     |     |