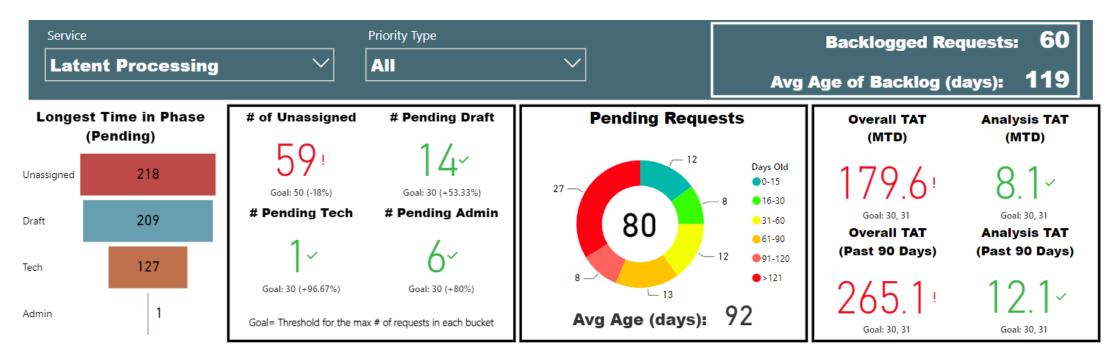

# Latent Prints

TAT by Phase of Work (MTD)

TAT by Phase of Work (Past 90 Days)

# Month to Date

#### **Requests Completed**

to be backlogged requests

Received

# Request TypeLatent ProcessingPriority TypeAll

# **Selected Time Frame Averages**

# **Requests Completed**

Requests more than 30 days old are considered to be backlogged requests

SC SCIINCE