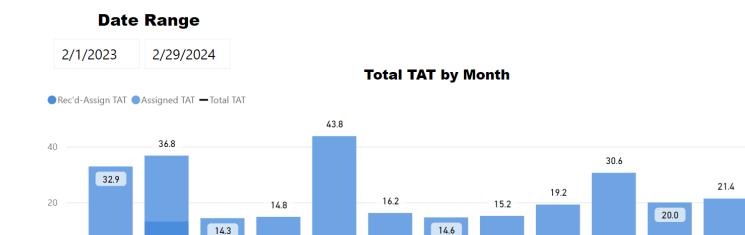

### Date Range

2/1/2023 2/29/2024

**Total TAT by Month** 

#### **Date Range**

2/1/2023 2/29/2024

Rec'd-Assign TAT Assigned TAT Total TAT

**Total TAT by Month** 

Request TypeAV Examination✓Priority Type✓All✓