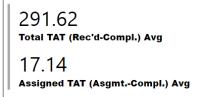

#### **Date Range**

2/1/2023 2/29/2024

Rec'd-Assign TAT Assigned TAT Total TAT

**Total TAT by Month** 

Request TypeAV Examination✓Priority Type✓All✓

#### **Selected Time Frame Averages**

**Requests Completed** 

Requests more than 30 days old are considered to be backlogged requests