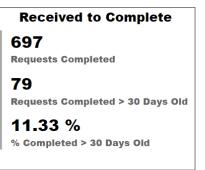

### **Requests Completed**

Requests more than 30 days old are considered to be backlogged requests

Requests Completed w/in 30 Days

### Received to Complete 3235 Requests Completed 2240 Requests Completed > 30 Days Old 69.24 % % Completed > 30 Days Old

Requests more than 30 days old are considered to be backlogged requests

Requests Completed w/in 30 Days

#### **Selected Time Frame Averages**

1052 Requests Completed 319 Requests Completed > 30 Days 30.32 % % Completed > 30 Days

**Received to Complete** 

Requests more than 30 days old are considered to be backlogged requests