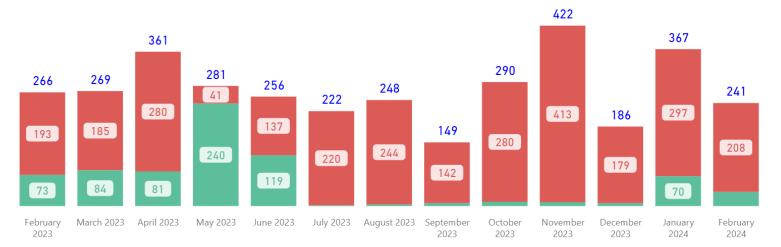

* Completed 38 Received 63

### Date Range



Total TAT by Month



### 

### **Selected Time Frame Averages**





### **Requests Completed**

### Received to Complete 3235 Requests Completed 2240 Requests Completed > 30 Days Old 69.24 % % Completed > 30 Days Old

Requests more than 30 days old are considered to be backlogged requests



Requests Completed w/in 30 Days



# Toxicology







### TAT by Phase of Work (Past 90 Days)



| 13.9 | 5.1 | 14.1 | 5.4 |
|------|-----|------|-----|
|      |     |      |     |
|      |     |      |     |
|      |     |      |     |

### Month to Date



### 30 Day Avg (Over Past 90 Days)



### Date Range

2/1/2023 2/29/2024

Total TAT by Month



# Blood Alcohol ✓ Priority Type ✓

### **Selected Time Frame Averages**



### **Requests Completed**





Requests more than 30 days old are considered to be backlogged requests



### Requests Completed w/in 30 Days









### Month to Date







**Request Type** Toxicology  $\checkmark$ Priority Type All  $\sim$ 

### **Selected Time Frame Averages**



**Requests Completed** 



Requests Completed w/in 30 Days

**Requests Completed** Requests Completed > 30 Days Old 99.85 %

% Completed > 30 Days Old

Requests more than 30 days old are considered to be backlogged requests



SC SCIENCE OF

## Firearms









### Month to Date





October

2023

November

2023

December

2023

January

2024

February

2024



September

2023

August

2023

July 2023





Assigned TAT (Asgmt.-Compl.) Avg

58.71

Requests more than 30 days old are considered to be backlogged requests

SC SCIENCE CE