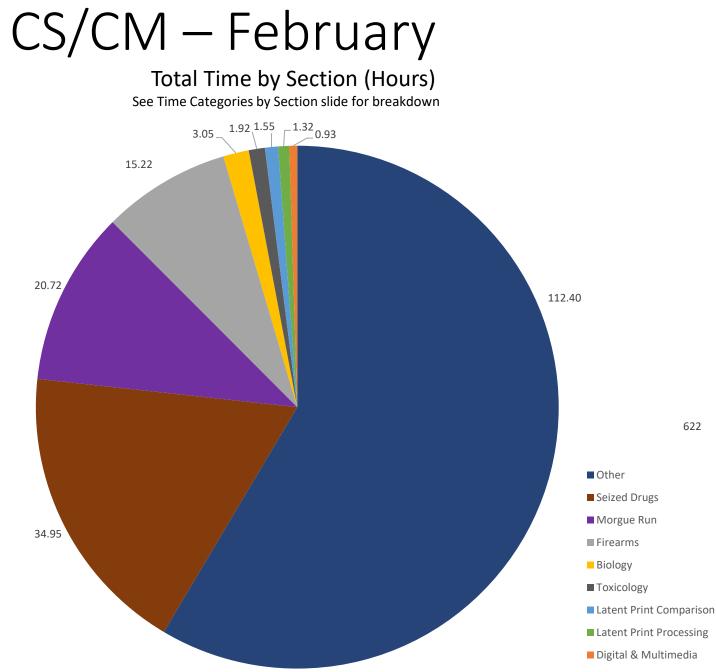

## Evidence Handling

Total Items by Section

CS/CM – February

## Time Categories – February Evidence Handling