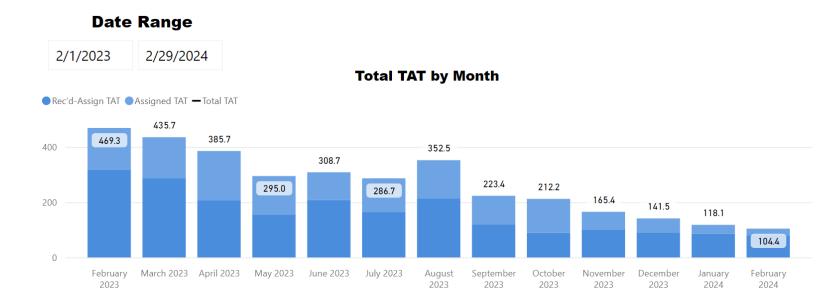

### Date Range

2/1/2023 2/29/2024

**Total TAT by Month** 

### Date Range

Total TAT by Month

### Date Range

2/1/2023 2/29/2024

Total TAT by Month