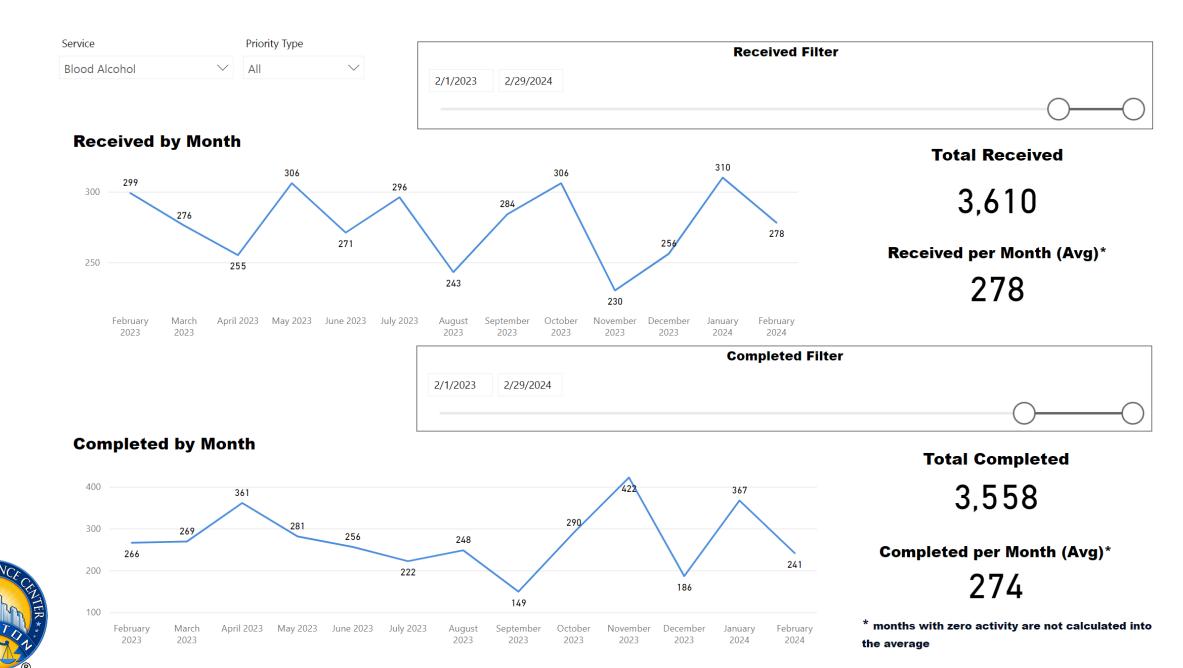

# Blood Alcohol ✓ Priority Type ✓

### **Selected Time Frame Averages**

### **Requests Completed**

Requests more than 30 days old are considered to be backlogged requests

### Requests Completed w/in 30 Days

### Month to Date

**Request Type** Toxicology  $\checkmark$ Priority Type All  $\sim$ 