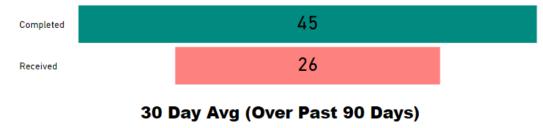

### Received to Complete 3235 Requests Completed 2240 Requests Completed > 30 Days Old 69.24 % % Completed > 30 Days Old

Requests more than 30 days old are considered to be backlogged requests



Requests Completed w/in 30 Days



# Toxicology







### TAT by Phase of Work (Past 90 Days)



| 13.9 | 5.1 | 14.1 | 5.4 |
|------|-----|------|-----|
|      |     |      |     |
|      |     |      |     |
|      |     |      |     |

### Month to Date



### 30 Day Avg (Over Past 90 Days)



### Date Range

2/1/2023 2/29/2024

Total TAT by Month



# Blood Alcohol ✓ Priority Type ✓

### **Selected Time Frame Averages**



### **Requests Completed**





Requests more than 30 days old are considered to be backlogged requests



### Requests Completed w/in 30 Days









### Month to Date







**Request Type** Toxicology  $\checkmark$ Priority Type All  $\sim$ 

### **Selected Time Frame Averages**



**Requests Completed** 



Requests Completed w/in 30 Days

**Requests Completed** Requests Completed > 30 Days Old 99.85 %

% Completed > 30 Days Old

Requests more than 30 days old are considered to be backlogged requests



SC SCIENCE OF

## Firearms









### Month to Date





October

2023

November

2023

December

2023

January

2024

February

2024



September

2023

August

2023

July 2023





Assigned TAT (Asgmt.-Compl.) Avg

58.71

Requests more than 30 days old are considered to be backlogged requests

SC SCIENCE CE

0

February

2023

### Requests Completed w/in 30 Days

March 2023 April 2023 May 2023 June 2023





Received

Received

TAT by Phase of Work