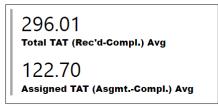

Assigned TAT (Asgmt.-Compl.) Avg

58.71

Requests more than 30 days old are considered to be backlogged requests

SC SCIENCE CE

0

February

2023