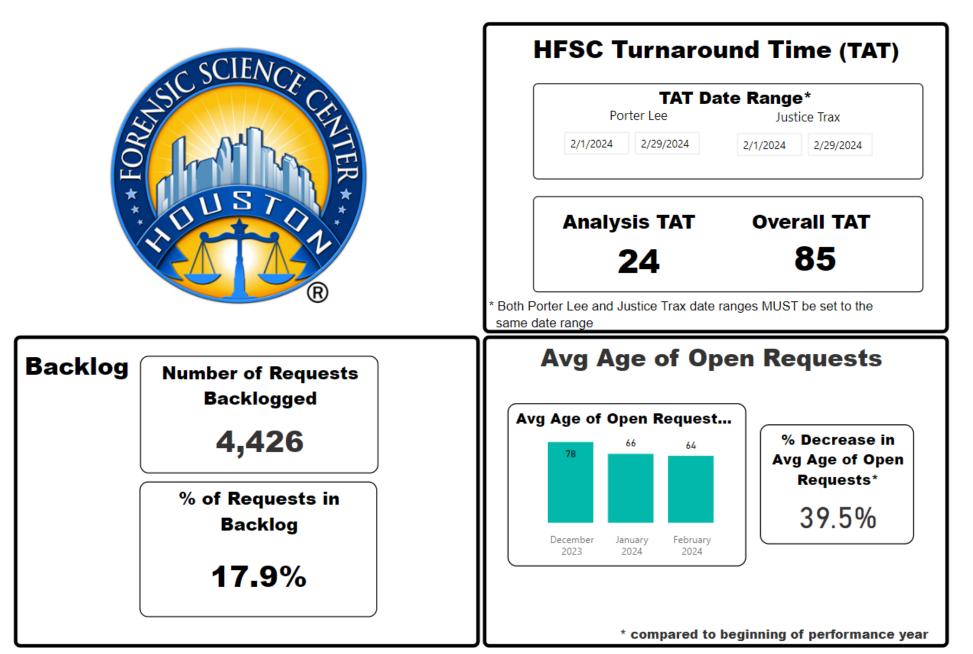

## February 2024 Operations Data

### Center of ring=total pending cases Ring=breakdown of<sub>l</sub>age for all pending cases

TAT= Turnaround Time MTD= Month to date

Backlogged Requests = Requests open over 30 days