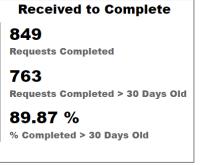

#### **Selected Time Frame Averages**

1052 Requests Completed 319 Requests Completed > 30 Days 30.32 % % Completed > 30 Days

**Received to Complete** 

Requests more than 30 days old are considered to be backlogged requests