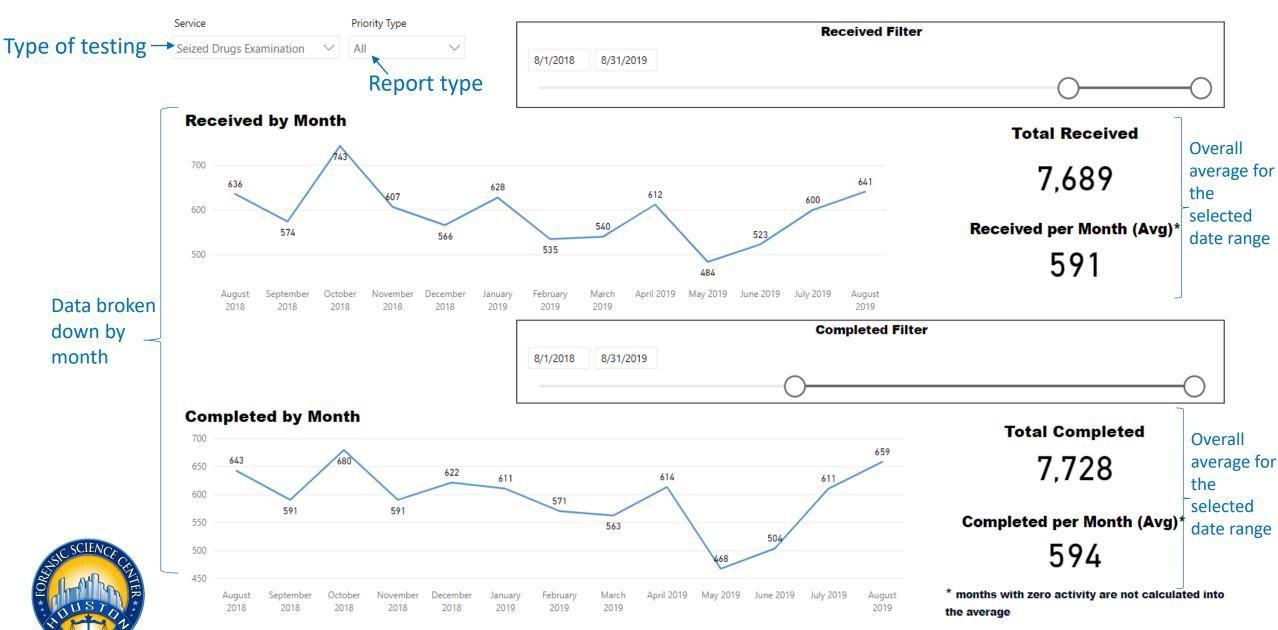

### Date Range

# Request TypeCSCM Tox Accession $\checkmark$ Priority Type $\land$ All $\checkmark$

### Date Range

Total TAT by Month