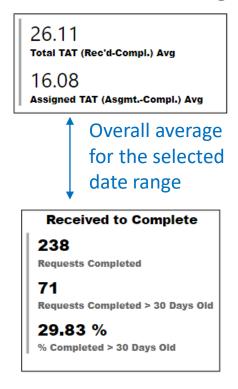

### **Selected Time Frame Averages**

33

August 2019

Requests more than 30 days old are considered to be backlogged requests

### **Requests Completed**

Requests more than 30 days old are considered to be backlogged requests

Requests Completed w/in 30 Days