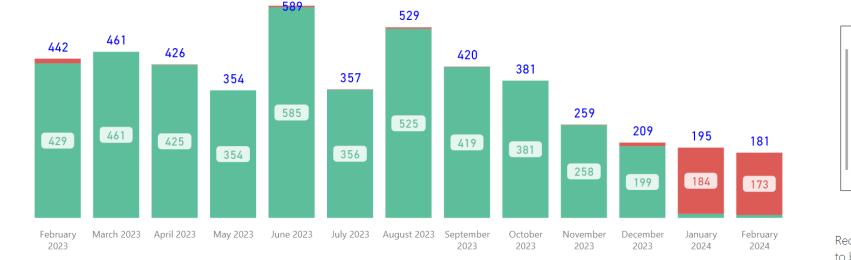

n 30 Days

**Requests Completed** Requests Completed > 30 Days Old 99.85 %

% Completed > 30 Days Old

Requests more than 30 days old are considered to be backlogged requests



SC SCIENCE OF

## Firearms









### Month to Date





October

2023

November

2023

December

2023

January

2024

February

2024



September

2023

August

2023

July 2023





Assigned TAT (Asgmt.-Compl.) Avg

58.71

Requests more than 30 days old are considered to be backlogged requests

SC SCIENCE CE

0

February

2023

### Requests Completed w/in 30 Days

March 2023 April 2023 May 2023 June 2023





Received

Received

TAT by Phase of Work (MTD)



### TAT by Phase of Work (Past 90 Days)



### Month to Date 173 Completed 371 30 Day Avg (Over Past 90 Days) 192 Completed 388



**Requests Completed** 





Requests more than 30 days old are considered to be backlogged requests



Requests Completed w/in 30 Days



## Forensic Biology







# TAT by Phase of Work (Past 90 Days)



# Month to Date





# This slide represents SAKs worked at HFSC instead of being outsourced, this is a limited subset of kits that require more complex reporting



TAT by Phase of Work (MTD)





# TAT by Phase of Work (Past 90 Days)

# Month to Date





# Sexual Assault Kit Testing- currently HFSC is outsourcing SAKs to aid in timely testing



Completed

TAT by Phase of Work (MTD)





# TAT by Phase of Work (Past 90 Days)



# 201











# **Review and CODIS entry of Outsourced Testing**



TAT by Phase of Work (MTD)







# 30 Day Avg (Over Past 90 Days)



# Includes both DNA requests that will be