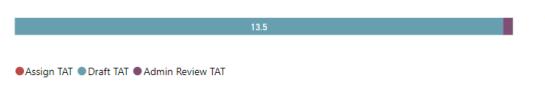

### TAT by Phase of Work (Past 90 Days)

### TAT by Phase of Work (Past 90 Days)

| 4.8 | 0.3 |
|-----|-----|
|     |     |
|     |     |
|     |     |

### TAT by Phase of Work (Past 90 Days)

| 13.9 | 5.1 | 14.1 | 5.4 |
|------|-----|------|-----|
|      |     |      |     |
|      |     |      |     |
|      |     |      |     |