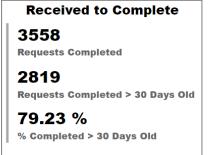

### **Requests Completed**

Requests more than 30 days old are considered to be backlogged requests

### Requests Completed w/in 30 Days