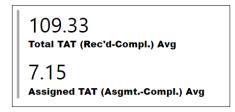

Assigned TAT (Asgmt.-Compl.) Avg

58.71

Requests more than 30 days old are considered to be backlogged requests

SC SCIENCE CE

0

February

2023