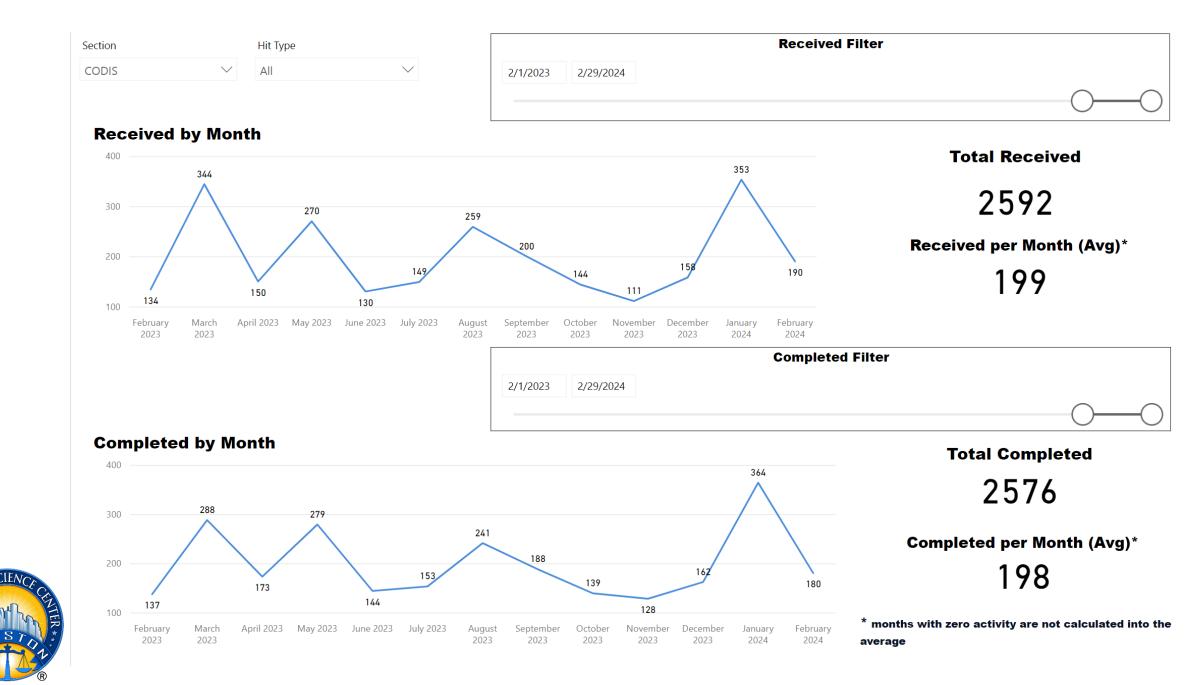

# **Date Range**

2/1/2023 2/29/2024

#### **Total TAT by Month**

#### **Requests Completed**

| Request      | t Type |
|--------------|--------|
| Screening    | $\sim$ |
| Request Type | 2      |
| All          | $\sim$ |

#### **Selected Time Frame Averages**

1052 Requests Completed 319 Requests Completed > 30 Days 30.32 % % Completed > 30 Days

**Received to Complete** 

Requests more than 30 days old are considered to be backlogged requests