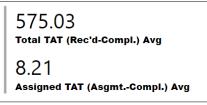

Assigned TAT (Asgmt.-Compl.) Avg

58.71

Requests more than 30 days old are considered to be backlogged requests

SC SCIENCE CE

0

February

2023