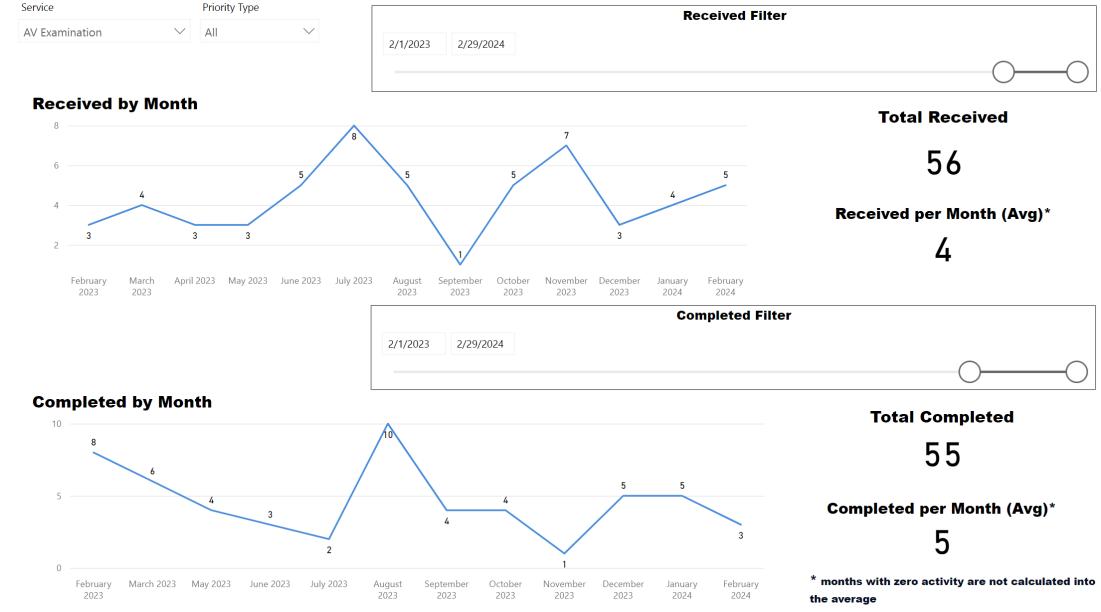

#### **Date Range**

2/1/2023 2/29/2024

Rec'd-Assign TAT Assigned TAT Total TAT

**Total TAT by Month** 

Request TypeAV Examination✓Priority Type✓All✓

#### **Selected Time Frame Averages**

**Requests Completed** 

Requests more than 30 days old are considered to be backlogged requests