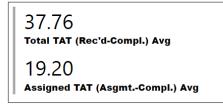

Assigned TAT (Asgmt.-Compl.) Avg

58.71

Requests more than 30 days old are considered to be backlogged requests

SC SCIENCE CE

0

February

2023