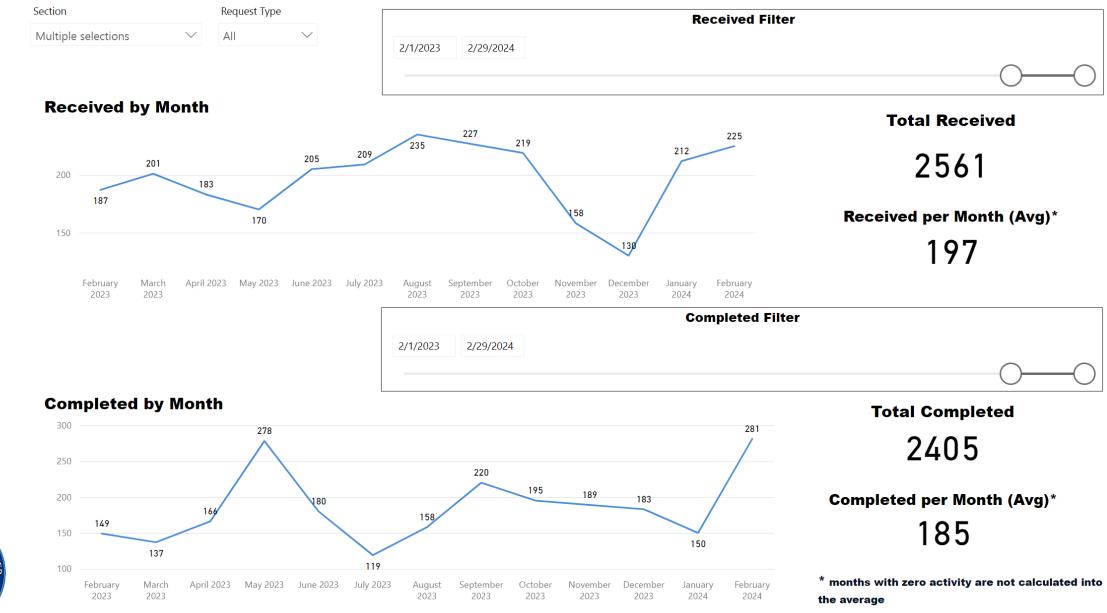

### Date Range

2/1/2023 2/29/2024

**Total TAT by Month** 

# **Date Range**

2/1/2023 2/29/2024

2/1/2023 2/29/2024