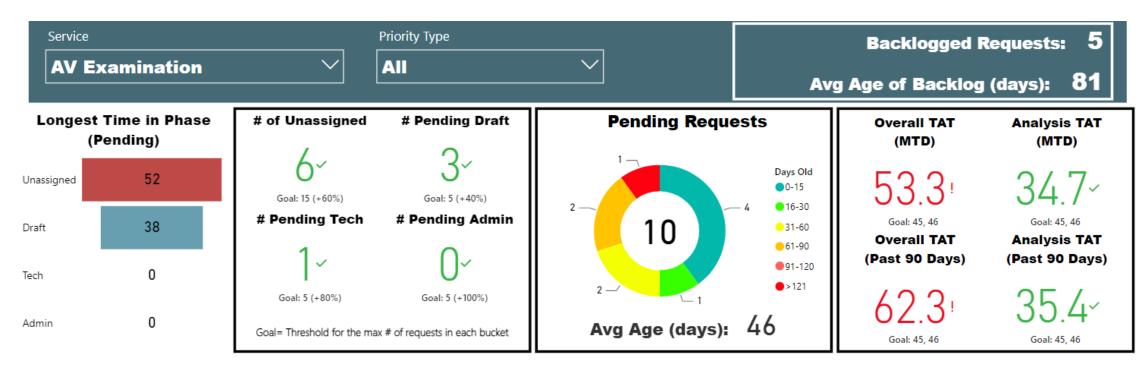

#### **Date Range**

2/1/2023 2/29/2024

Rec'd-Assign TAT Assigned TAT Total TAT

**Total TAT by Month** 

Request TypeAV Examination✓Priority Type✓All✓

#### **Selected Time Frame Averages**

**Requests Completed** 

Requests more than 30 days old are considered to be backlogged requests

### Center of ring=total pending cases Ring=breakdown of<sub>l</sub>age for all pending cases

TAT= Turnaround Time MTD= Month to date

Backlogged Requests = Requests open over 30 days