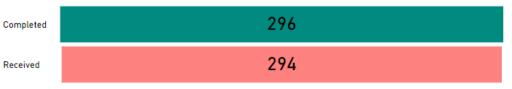

# Month to Date Completed 31 Received 70 **30 Day Avg (Over Past 90 Days)** Completed 38 Received 63