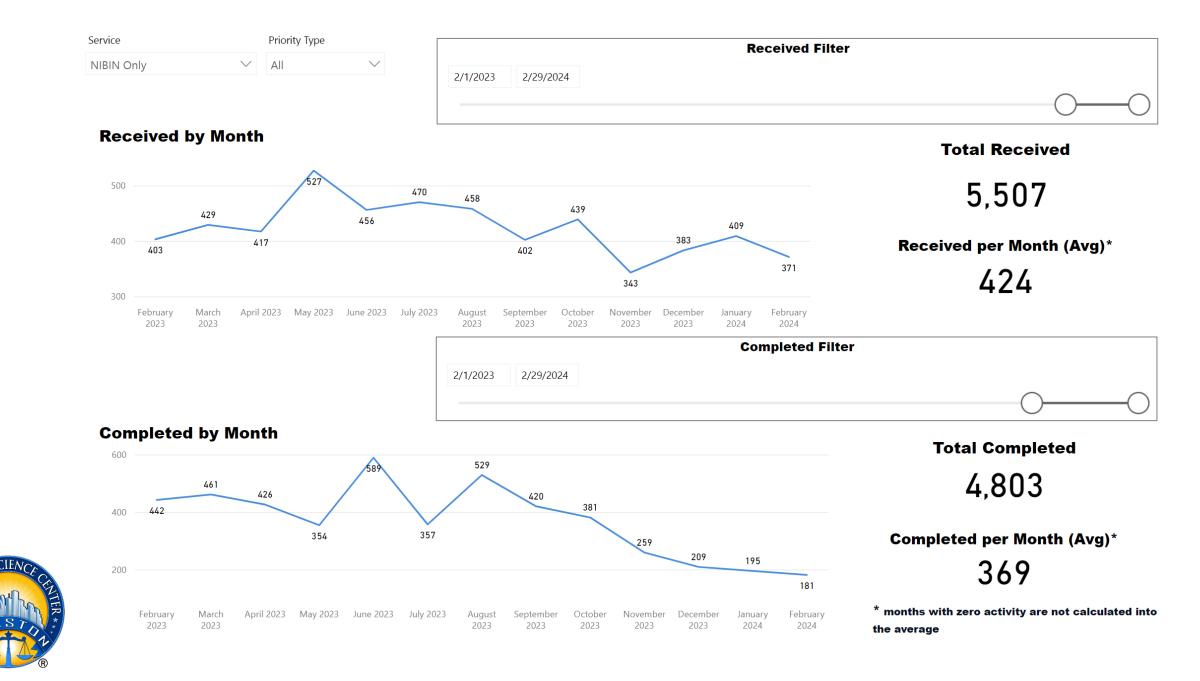

### Date Range

2/1/2023 2/29/2024

**Total TAT by Month** 

### Date Range

Total TAT by Month

### Date Range

2/1/2023 2/29/2024

Total TAT by Month

# **Date Range**

2/1/2023 2/29/2024

2/1/2023 2/29/2024

#### **Total TAT by Month**

**Request Type** CODIS  $\checkmark$ 

#### **Date Range**

2/1/2023 2/29/2024

Rec'd-Assign TAT Assigned TAT Total TAT

**Total TAT by Month** 

Request TypeAV Examination✓Priority Type✓All✓

#### Date Range

2/1/2023 2/29/2024

**Total TAT by Month** 

**Requests Completed** 

 Request Type

 CSU VEB
 \scalerary

 Priority Type
 \scalerary

 All
 \scalerary