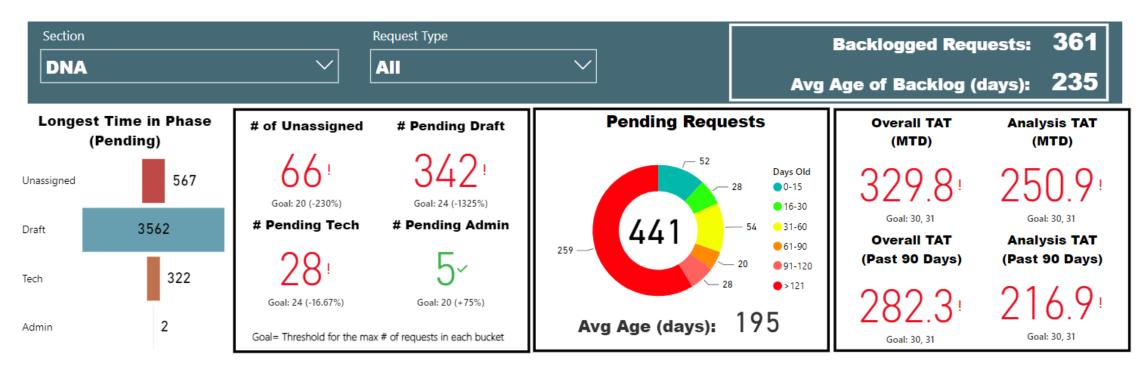

### **Key for Dashboard Section Pages**

### Center of ring=total pending cases Ring=breakdown of<sub>l</sub>age for all pending cases

TAT= Turnaround Time MTD= Month to date

Backlogged Requests = Requests open over 30 days

### **Selected Time Frame Averages**

33

August 2019

Requests more than 30 days old are considered to be backlogged requests