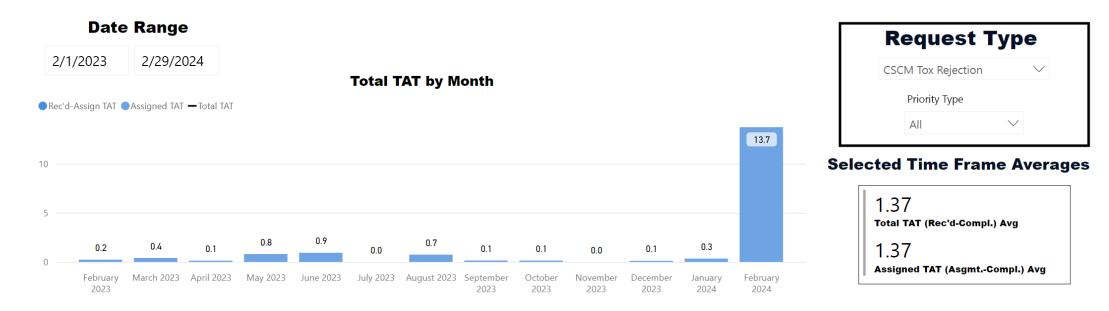

### Date Range

2/1/2023 2/29/2024

**Total TAT by Month** 

### Date Range

Total TAT by Month

### Date Range

2/1/2023 2/29/2024

Total TAT by Month