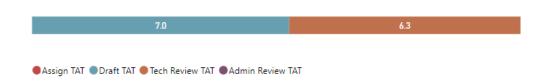

# TAT by Phase of Work (Past 90 Days)

| 12.1 | 8.2 |
|------|-----|
|      |     |
|      |     |
|      |     |