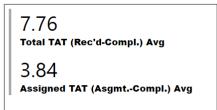

Assigned TAT (Asgmt.-Compl.) Avg

58.71

Requests more than 30 days old are considered to be backlogged requests

SC SCIENCE CE

0

February

2023