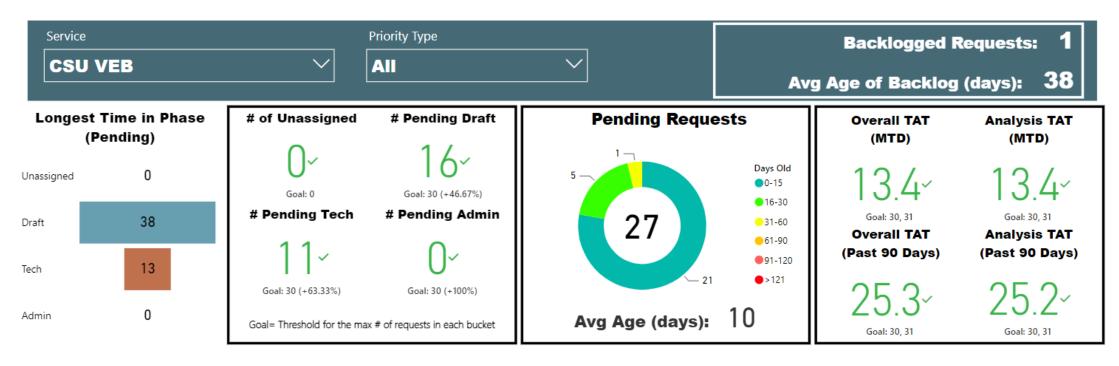

### Center of ring=total pending cases Ring=breakdown of<sub>l</sub>age for all pending cases

TAT= Turnaround Time MTD= Month to date

Backlogged Requests = Requests open over 30 days

# Crime Scene Unit

# **Selected Time Frame Averages**

Requests more than 30 days old are considered to be backlogged requests