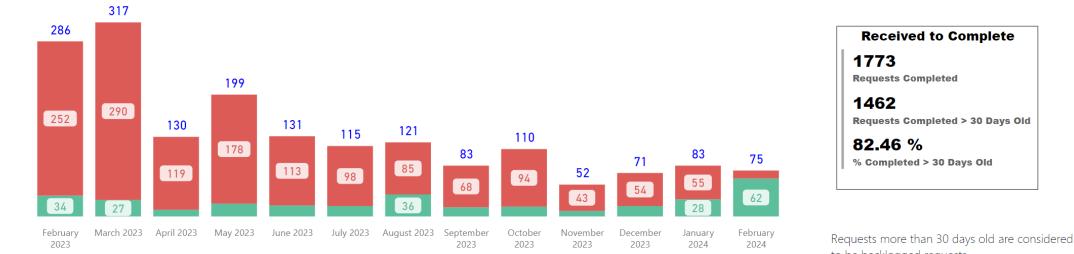

### **Requests Completed**

Requests more than 30 days old are considered to be backlogged requests

Requests Completed w/in 30 Days

### Received to Complete 3235 Requests Completed 2240 Requests Completed > 30 Days Old 69.24 % % Completed > 30 Days Old

Requests more than 30 days old are considered to be backlogged requests

Requests Completed w/in 30 Days