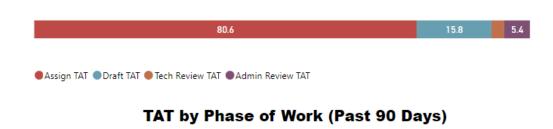

**Requests Completed**

### Received to Complete 3235 Requests Completed 2240 Requests Completed > 30 Days Old 69.24 % % Completed > 30 Days Old

Requests more than 30 days old are considered to be backlogged requests



Requests Completed w/in 30 Days



# Toxicology







### TAT by Phase of Work (Past 90 Days)



| 13.9 | 5.1 | 14.1 | 5.4 |
|------|-----|------|-----|
|      |     |      |     |
|      |     |      |     |
|      |     |      |     |

### Month to Date



### 30 Day Avg (Over Past 90 Days)



### Date Range

2/1/2023 2/29/2024

Total TAT by Month



# Blood Alcohol ✓ Priority Type ✓

### **Selected Time Frame Averages**



### **Requests Completed**





Requests more than 30 days old are considered to be backlogged requests



### Requests Completed w/in 30 Days









### Month to Date







**Request Type** Toxicology  $\checkmark$ Priority Type All  $\sim$ 

### **Selected Time Frame Averages**



**Requests Completed** 



Requests Completed w/in 30 Days

**Requests Completed** Requests Completed > 30 Days Old 99.85 %

% Completed > 30 Days Old

Requests more than 30 days old are considered to be backlogged requests



SC SCIENCE OF

## Firearms









### Month to Date





October

2023

November

2023

December

2023

January

2024

February

2024



September

2023

August

2023

July 2023





Assigned TAT (Asgmt.-Compl.) Avg

58.71

Requests more than 30 days old are considered to be backlogged requests

SC SCIENCE CE

0

February

2023

### Requests Completed w/in 30 Days

March 2023 April 2023 May 2023 June 2023





Received

Received