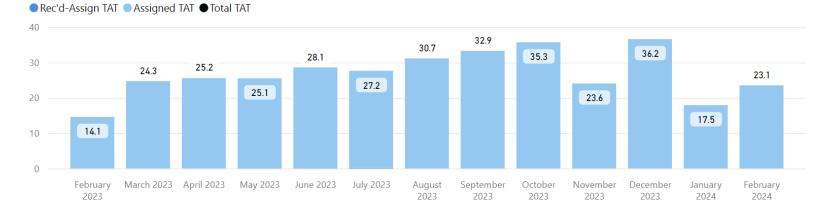

#### **Date Range**

2/1/2023 2/29/2024

Rec'd-Assign TAT Assigned TAT Total TAT

**Total TAT by Month** 

Request TypeAV Examination✓Priority Type✓All✓

Assigned TAT (Asgmt.-Compl.) Avg

58.71

Requests more than 30 days old are considered to be backlogged requests

SC SCIENCE CE

0

February

2023