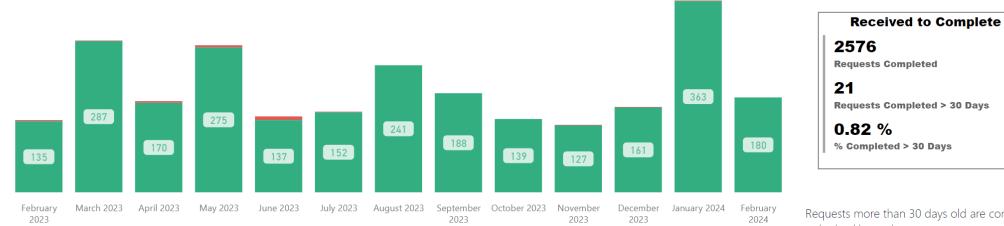

#### **Requests Completed**

Requests Completed > 30 Days 0.82 % % Completed > 30 Days

Requests more than 30 days old are considered to be backlogged requests

Requests Completed w/in 30 Days

**Date Range** 

2/1/2023 2/29/2024

#### **Total TAT by Month**

**Request Type** CODIS  $\checkmark$ 

#### **Selected Time Frame Averages**