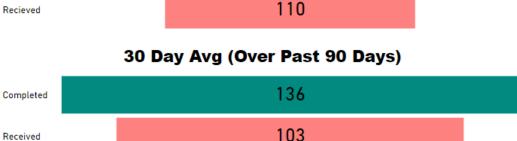

### 30 Day Avg (Over Past 90 Days)

### **Requests Completed**

Requests more than 30 days old are considered to be backlogged requests

Requests Completed w/in 30 Days