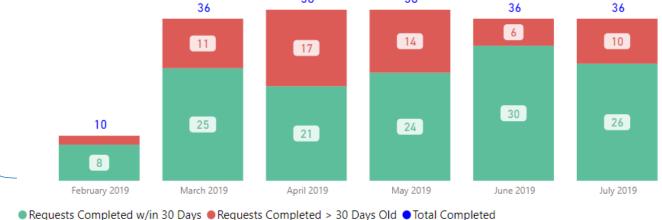

## February 2024 Operations Data



## February 2024 Company Overview





## February 2024 Company Overview



3



### **Key for Dashboard Section Pages**

### Center of ring=total pending cases Ring=breakdown of<sub>l</sub>age for all pending cases



TAT= Turnaround Time MTD= Month to date

Backlogged Requests = Requests open over 30 days

### **Key for Dashboard Historical Pages 1/2**

### Date Range





### **Selected Time Frame Averages**



33

August 2019

Requests more than 30 days old are considered to be backlogged requests

### Data broken down by \_\_\_\_ month



### TAT= Turnaround Time

Key for Dashboard Historical Pages 2/2



# Client Services and Case Management (CS/CM)





## Evidence Handling

Total Items by Section



CS/CM – February

## Administrative



Subpoenas & Records Requests

#### Subpoenas

Records Requests

## Time Categories – February Evidence Handling







### TAT by Phase of Work (Past 90 Days)



### Month to Date



### 30 Day Avg (Over Past 90 Days)



### Date Range

2/1/2023 2/29/2024



**Total TAT by Month** 

# Request TypeCSCM Tox Accession $\checkmark$ Priority Type $\land$ All $\checkmark$

### **Selected Time Frame Averages**





### **Requests Completed**



Requests more than 30 days old are considered to be backlogged requests

Requests Completed w/in 30 Days







### TAT by Phase of Work (Past 90 Days