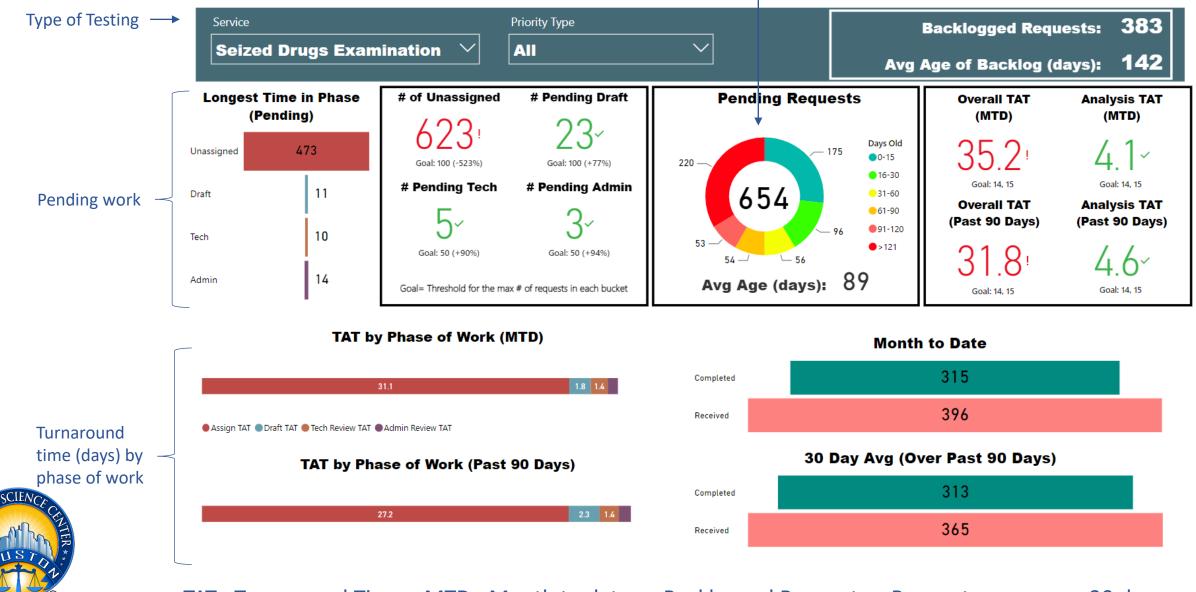

### **Key for Dashboard Section Pages**

### Center of ring=total pending cases Ring=breakdown of<sub>l</sub>age for all pending cases

TAT= Turnaround Time MTD= Month to date

Backlogged Requests = Requests open over 30 days