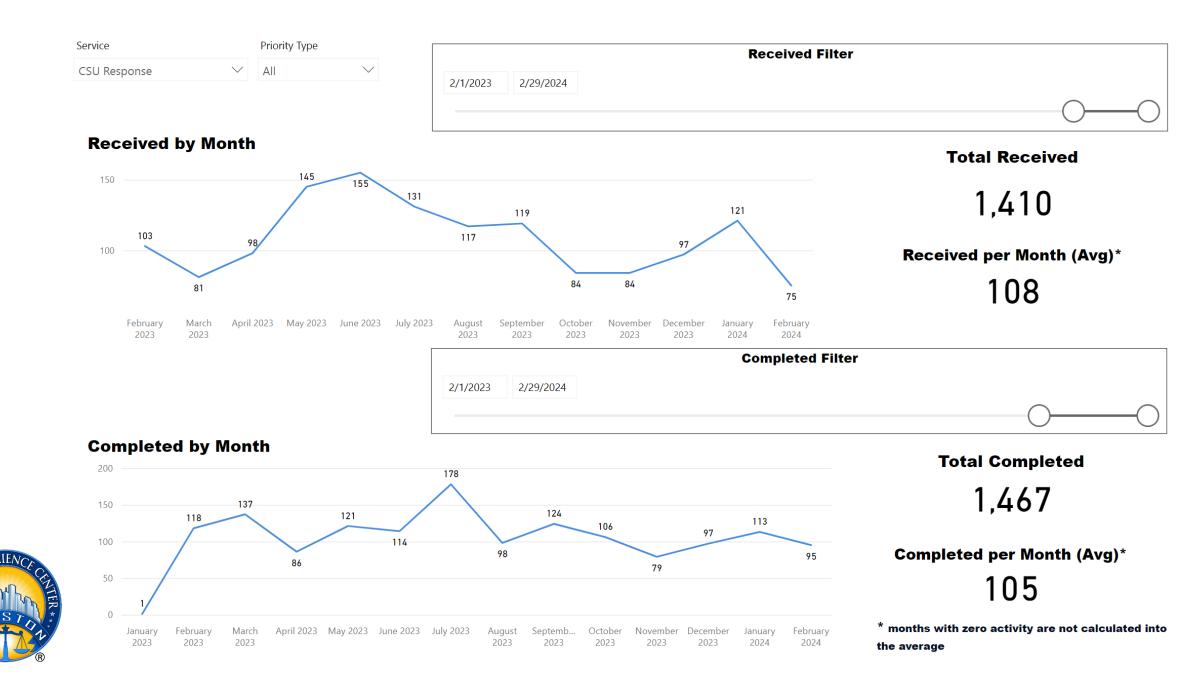

# Crime Scene Unit

#### Date Range

2/1/2023 2/29/2024

**Total TAT by Month** 

**Requests Completed** 

 Request Type

 CSU VEB
 \scalerary

 Priority Type
 \scalerary

 All
 \scalerary

# **Selected Time Frame Averages**

Requests more than 30 days old are considered to be backlogged requests