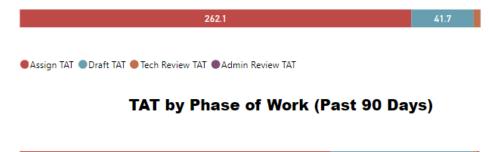

|
|      |     |      |     |
|      |     |      |     |

### Month to Date



### 30 Day Avg (Over Past 90 Days)



### Date Range

2/1/2023 2/29/2024

Total TAT by Month



# Blood Alcohol ✓ Priority Type ✓

### **Selected Time Frame Averages**



### **Requests Completed**





Requests more than 30 days old are considered to be backlogged requests



### Requests Completed w/in 30 Days









### Month to Date







**Request Type** Toxicology  $\checkmark$ Priority Type All  $\sim$ 

### **Selected Time Frame Averages**



**Requests Completed** 



Requests Completed w/in 30 Days

**Requests Completed** Requests Completed > 30 Days Old 99.85 %

% Completed > 30 Days Old

Requests more than 30 days old are considered to be backlogged requests



SC SCIENCE OF

## Firearms









### Month to Date





October

2023

November

2023

December

2023

January

2024

February

2024



September

2023

August

2023

July 2023





Assigned TAT (Asgmt.-Compl.) Avg

58.71

Requests more than 30 days old are considered to be backlogged requests

SC SCIENCE CE

0

February

2023

### Requests Completed w/in 30 Days

March 2023 April 2023 May 2023 June 2023





Received

Received

TAT by Phase of Work (MTD)



### TAT by Phase of Work (Past 90 Days)



### Month to Date 173 Completed 371 30 Day Avg (Over Past 90 Days) 192 Completed 388



**Requests Completed** 





Requests more than 30 days old are considered to be backlogged requests



Requests Completed w/in 30 Days



## Forensic Biology







# TAT by Phase of Work (Past 90 Days)



# Month to Date





# This