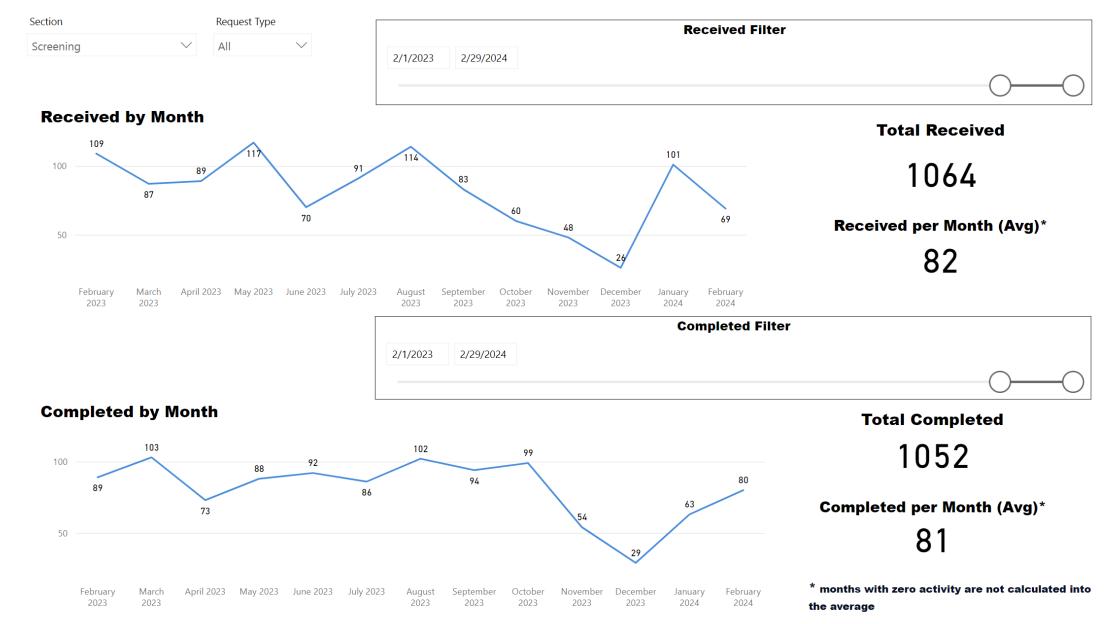

# Request TypeCSCM Tox Accession $\checkmark$ Priority Type $\land$ All $\checkmark$