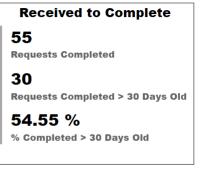

#### **Selected Time Frame Averages**

**Requests Completed** 

Requests more than 30 days old are considered to be backlogged requests