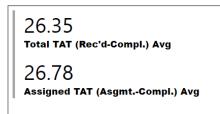

Assigned TAT (Asgmt.-Compl.) Avg

58.71

Requests more than 30 days old are considered to be backlogged requests

SC SCIENCE CE

0

February

2023