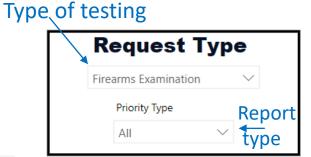

# Request TypeCSCM Tox Accession $\checkmark$ Priority Type $\land$ All $\checkmark$