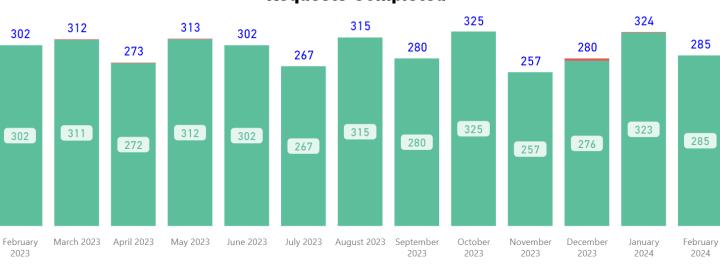

### Date Range

Total TAT by Month

### Date Range

2/1/2023 2/29/2024

Total TAT by Month