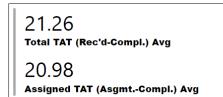

### **Selected Time Frame Averages**

33

August 2019

Requests more than 30 days old are considered to be backlogged requests

### **Selected Time Frame Averages**

#### **Selected Time Frame Averages**

# **Selected Time Frame Averages**

#### **Selected Time Frame Averages**

**Requests Completed** 

Requests more than 30 days old are considered to be backlogged requests

#### **Selected Time Frame Averages**

19.9

February

2024

**Requests Completed** 

2023

October

2023

# **Selected Time Frame Averages**

Requests more than 30 days old are considered to be backlogged requests