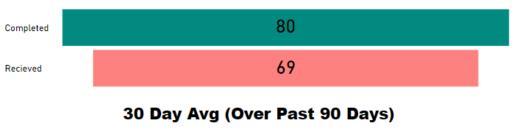

### 30 Day Avg (Over Past 90 Days)

# Month to Date Completed 31 Received 70 **30 Day Avg (Over Past 90 Days)** Completed 38 Received 63