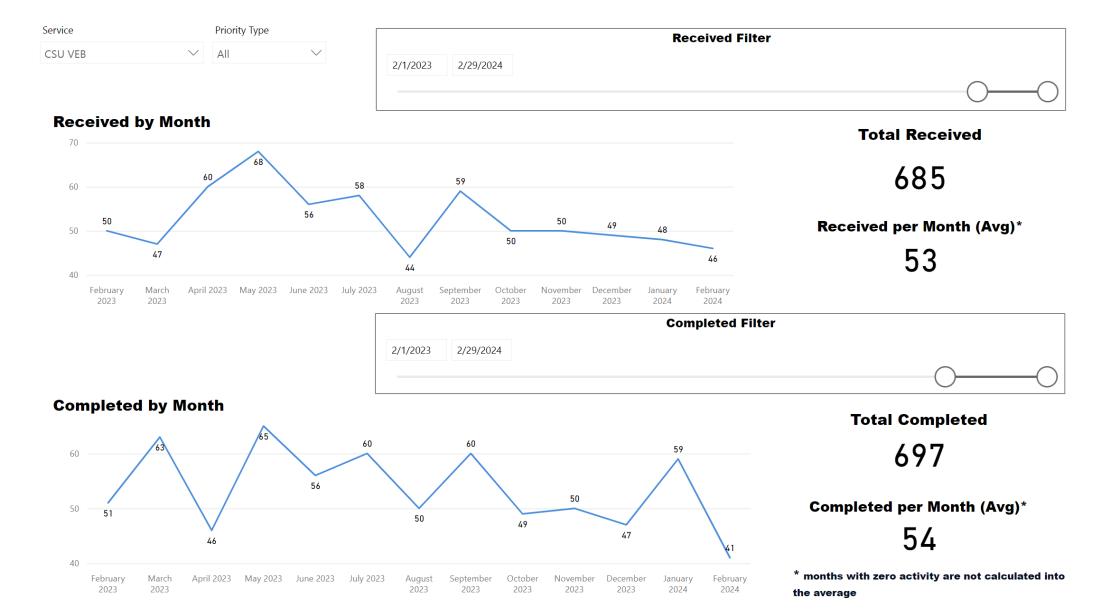

#### Date Range

2/1/2023 2/29/2024

**Total TAT by Month** 

**Requests Completed** 

 Request Type

 CSU VEB
 \scalerary

 Priority Type
 \scalerary

 All
 \scalerary

# **Selected Time Frame Averages**

Requests more than 30 days old are considered to be backlogged requests