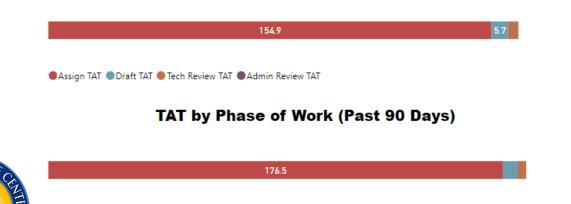

e Handling







### TAT by Phase of Work (Past 90 Days)



### Month to Date



### 30 Day Avg (Over Past 90 Days)



### Date Range

2/1/2023 2/29/2024



**Total TAT by Month** 

# Request TypeCSCM Tox Accession $\checkmark$ Priority Type $\land$ All $\checkmark$

### **Selected Time Frame Averages**





### **Requests Completed**



Requests more than 30 days old are considered to be backlogged requests

Requests Completed w/in 30 Days







### TAT by Phase of Work (Past 90 Days)



| 4.8 | 0.3 |
|-----|-----|
|     |     |
|     |     |
|     |     |

### Month to Date





### **Requests Completed**



Requests more than 30 days old are considered to be backlogged requests

Requests Completed w/in 30 Days





## Seized Drugs





TAT by Phase of Work (MTD)





Month to Date





# Month to Date Completed 31 Received 70 **30 Day Avg (Over Past 90 Days)** Completed 38 Received 63

### Date Range



Total TAT by Month



### 

### **Selected Time Frame Averages**





### **Requests Completed**

### Received to Complete 3235 Requests Completed 2240 Requests Completed > 30 Days Old 69.24 % % Completed > 30 Days Old

Requests more than 30 days old are considered to be backlogged requests



Requests Completed w/in 30 Days



# Toxicology







### TAT by Phase of Work (Past 90 Days)



| 13.9 | 5.1 | 14.1 | 5.4 |
|------|-----|------|-----|
|      |     |      |     |
|      |     |      |     |
|      |     |      |     |

### Month to Date



### 30 Day Avg (Over Past 90 Days)



### Date Range

2/1/2023 2/29/2024

Total TAT by Month



# Blood Alcohol ✓ Priority