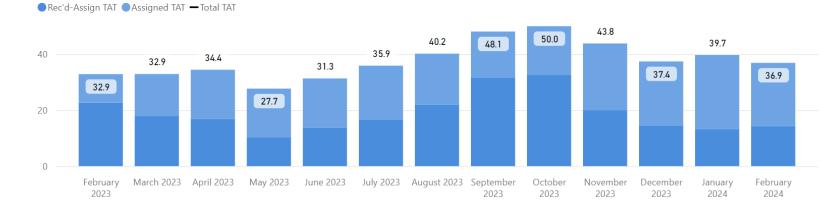

### Date Range

2/1/2023 2/29/2024

**Total TAT by Month** 

#### **Date Range**

2/1/2023 2/29/2024

Rec'd-Assign TAT Assigned TAT Total TAT

**Total TAT by Month** 

Request TypeAV Examination✓Priority Type✓All✓