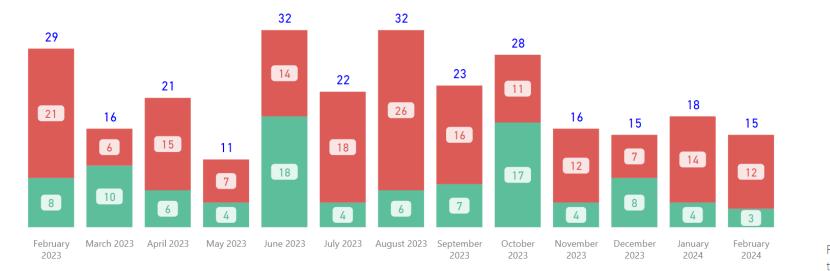

### Month to Date

October

2023

November

2023

December

2023

January

2024

February

2024

September

2023

August

2023

July 2023

Assigned TAT (Asgmt.-Compl.) Avg

58.71

Requests more than 30 days old are considered to be backlogged requests

SC SCIENCE CE

0

February

2023

### Requests Completed w/in 30 Days

March 2023 April 2023 May 2023 June 2023

Received

Received

TAT by Phase of Work (MTD)