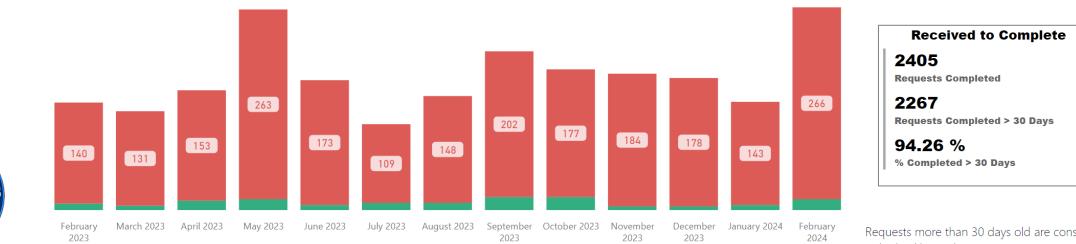

### **Requests Completed**

Requests more than 30 days old are considered to be backlogged requests

Requests Completed w/in 30 Days