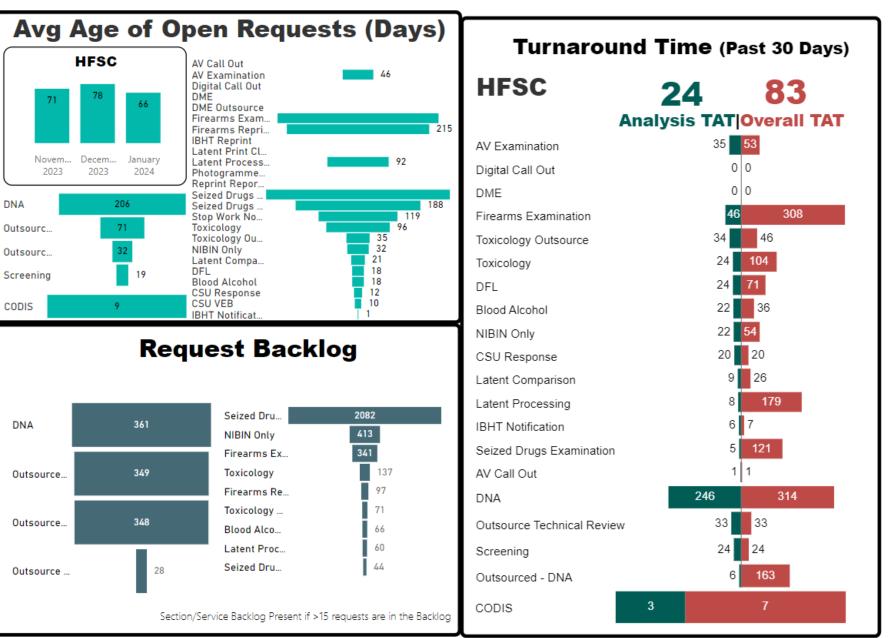

### Center of ring=total pending cases Ring=breakdown of<sub>l</sub>age for all pending cases

TAT= Turnaround Time MTD= Month to date

Backlogged Requests = Requests open over 30 days