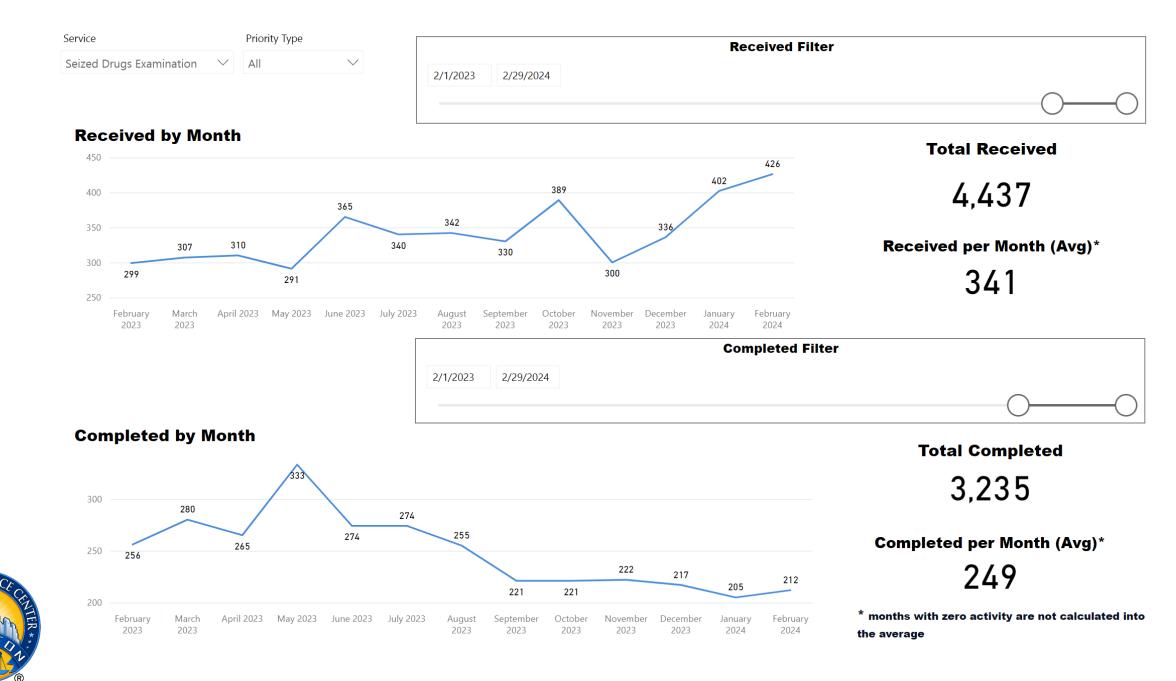

# Request TypeCSCM Tox Accession $\checkmark$ Priority Type $\land$ All $\checkmark$

# Month to Date Completed 31 Received 70 **30 Day Avg (Over Past 90 Days)** Completed 38 Received 63

### Date Range

Total TAT by Month

### Received to Complete 3235 Requests Completed 2240 Requests Completed > 30 Days Old 69.24 % % Completed > 30 Days Old

Requests more than 30 days old are considered to be backlogged requests

Requests Completed w/in 30 Days