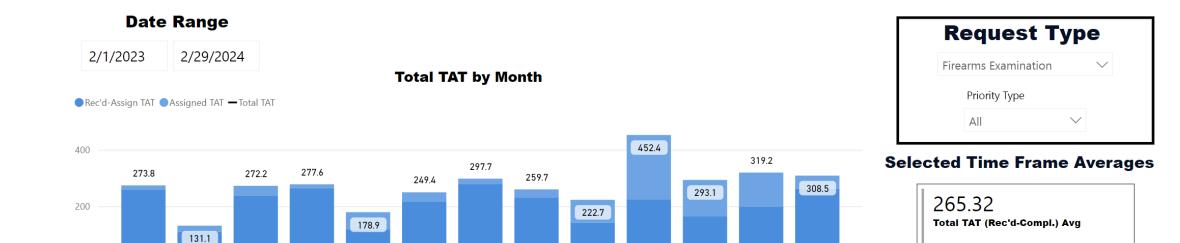

### Date Range

2/1/2023 2/29/2024

**Total TAT by Month** 

# Request TypeCSCM Tox Accession $\checkmark$ Priority Type $\land$ All $\checkmark$

### **Selected Time Frame Averages**