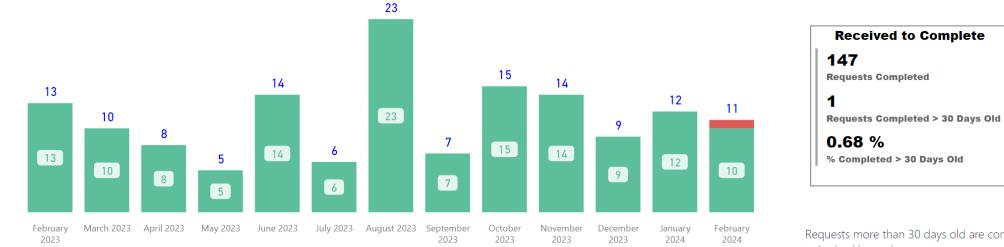

# Request TypeCSCM Tox Accession $\checkmark$ Priority Type $\land$ All $\checkmark$

### **Selected Time Frame Averages**

### **Requests Completed**

Requests more than 30 days old are considered to be backlogged requests

Requests Completed w/in 30 Days