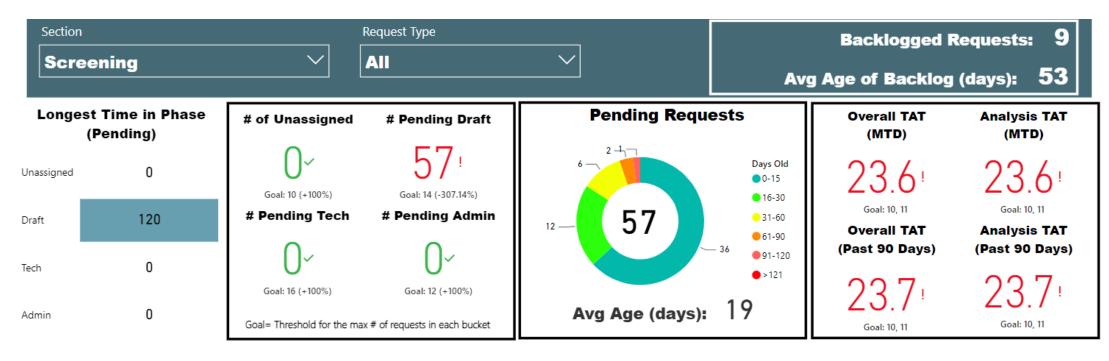

### Center of ring=total pending cases Ring=breakdown of<sub>l</sub>age for all pending cases

TAT= Turnaround Time MTD= Month to date

Backlogged Requests = Requests open over 30 days

#### **Selected Time Frame Averages**

1052 Requests Completed 319 Requests Completed > 30 Days 30.32 % % Completed > 30 Days

**Received to Complete** 

Requests more than 30 days old are considered to be backlogged requests