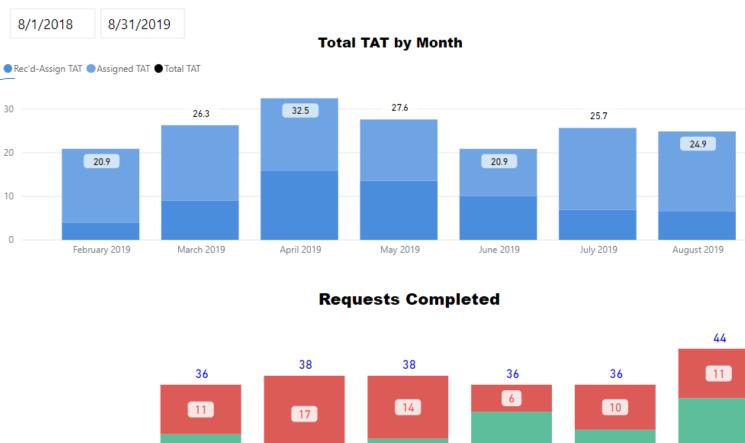

### **Key for Dashboard Historical Pages 1/2**

### Date Range

### **Selected Time Frame Averages**

33

August 2019

Requests more than 30 days old are considered to be backlogged requests

### Data broken down by \_\_\_\_ month

### TAT= Turnaround Time

Key for Dashboard Historical Pages 2/2