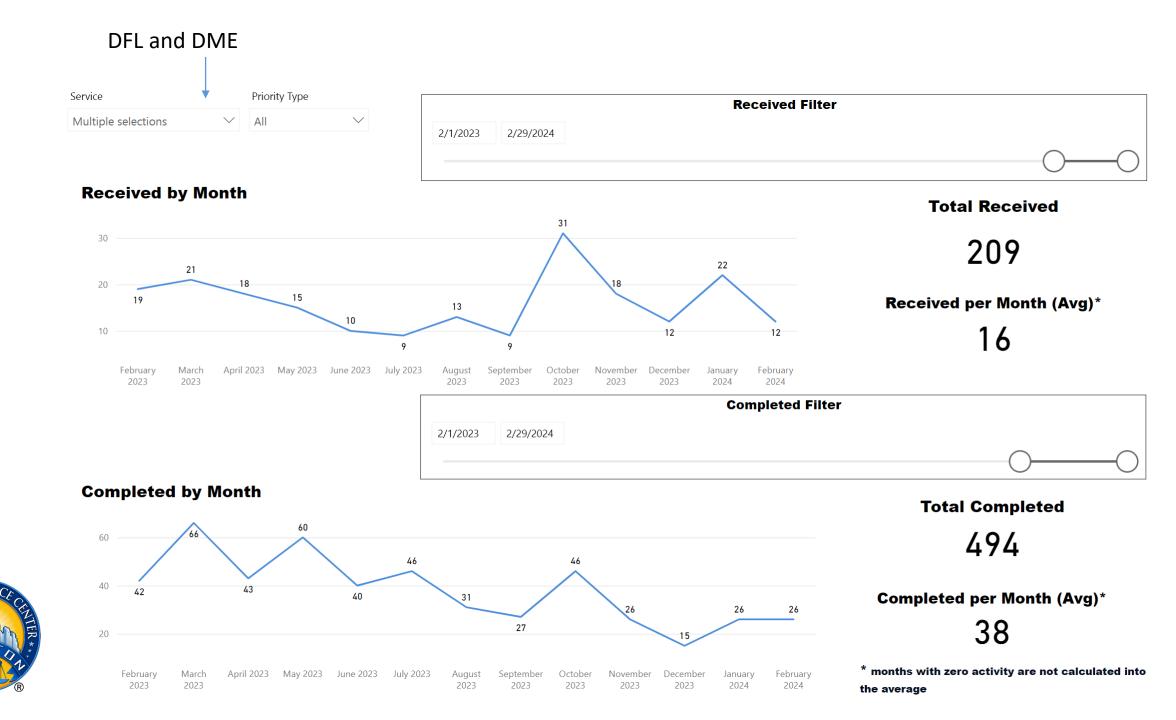

# DFL and DME

#### **Requests Completed**

Request Type Multiple selections 
Priority Type All 
Selected Time Frame Averages

Received to Complete 494 Requests Completed 369 Requests Completed > 30 Days Old 74.70 % % Completed > 30 Days Old

Requests more than 30 days old are considered to be backlogged requests