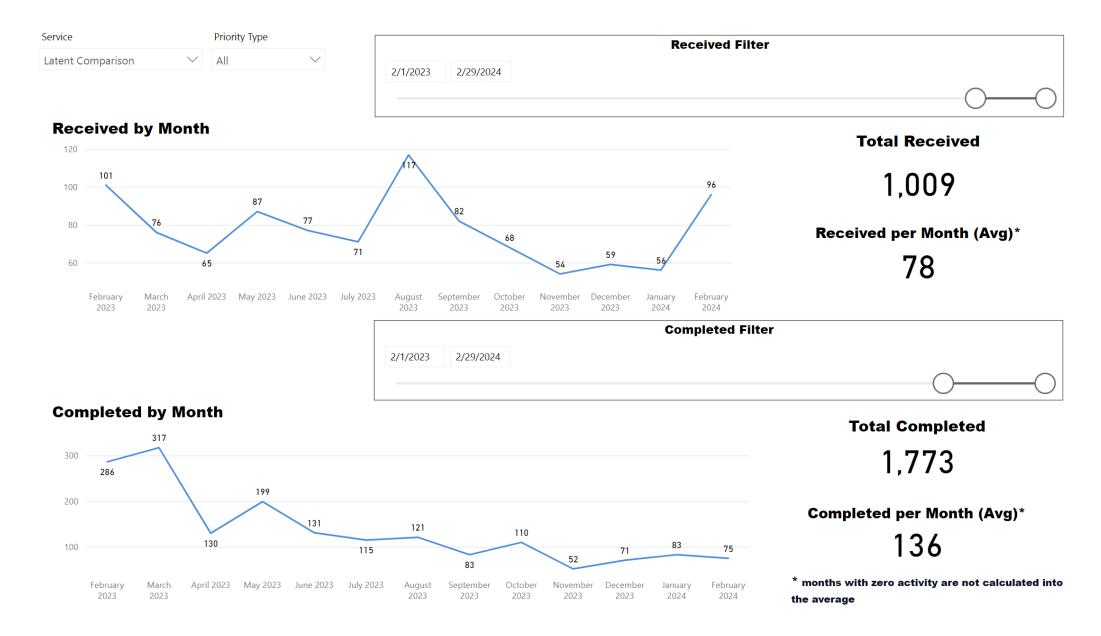

### Date Range

### **Selected Time Frame Averages**

33

August 2019

Requests more than 30 days old are considered to be backlogged requests

#### **Selected Time Frame Averages**

1052 Requests Completed 319 Requests Completed > 30 Days 30.32 % % Completed > 30 Days

**Received to Complete** 

Requests more than 30 days old are considered to be backlogged requests