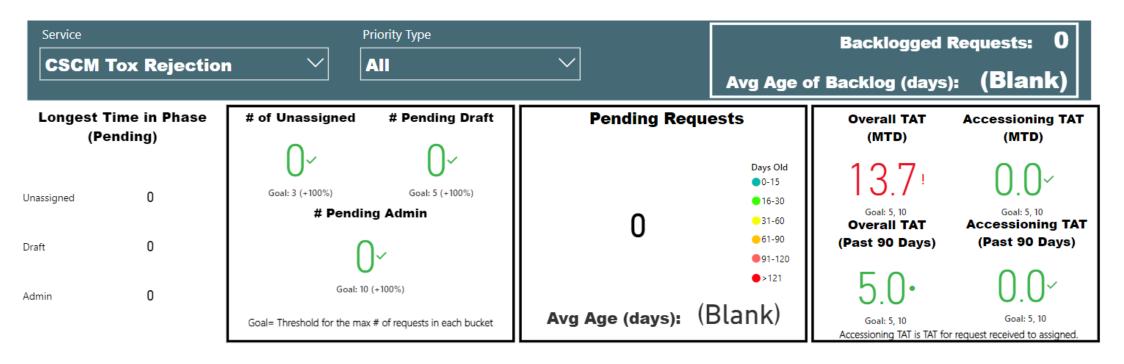

### Center of ring=total pending cases Ring=breakdown of<sub>l</sub>age for all pending cases

TAT= Turnaround Time MTD= Month to date

Backlogged Requests = Requests open over 30 days

### **Selected Time Frame Averages**

33

August 2019

Requests more than 30 days old are considered to be backlogged requests

### TAT= Turnaround Time

Key for Dashboard Historical Pages 2/2