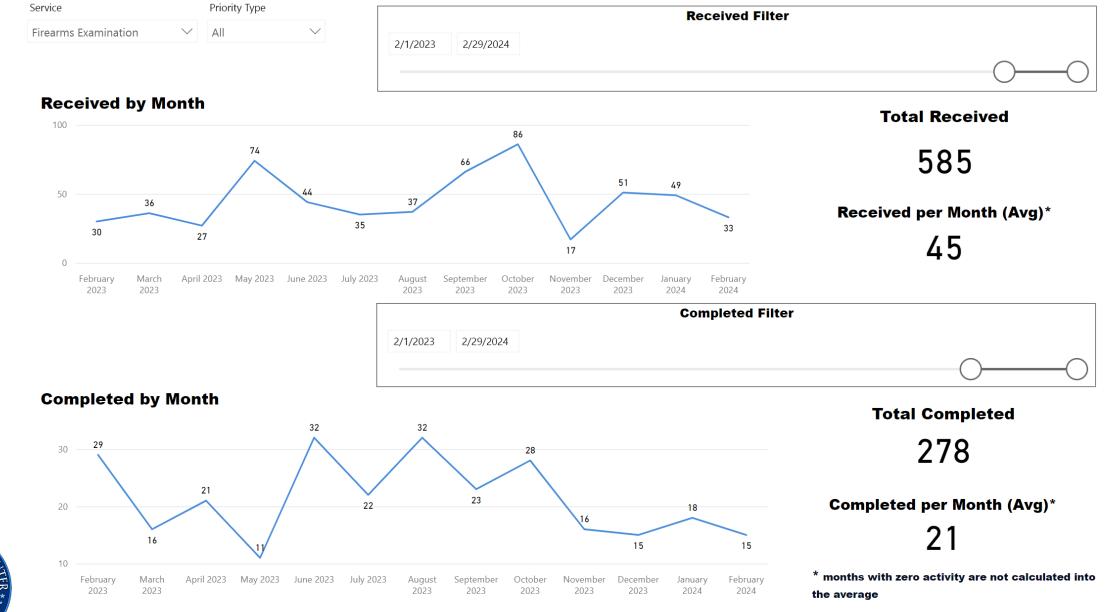

# Request TypeCSCM Tox Accession $\checkmark$ Priority Type $\land$ All $\checkmark$

### **Selected Time Frame Averages**

### **Requests Completed**

Requests more than 30 days old are considered to be backlogged requests

Requests Completed w/in 30 Days