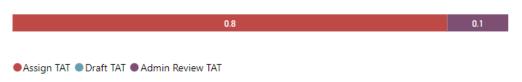

### TAT by Phase of Work (Past 90 Days)

| 4.8 | 0.3 |
|-----|-----|
|     |     |
|     |     |
|     |     |

### TAT by Phase of Work (Past 90 Days)

| 13.9 | 5.1 | 14.1 | 5.4 |
|------|-----|------|-----|
|      |     |      |     |
|      |     |      |     |
|      |     |      |     |