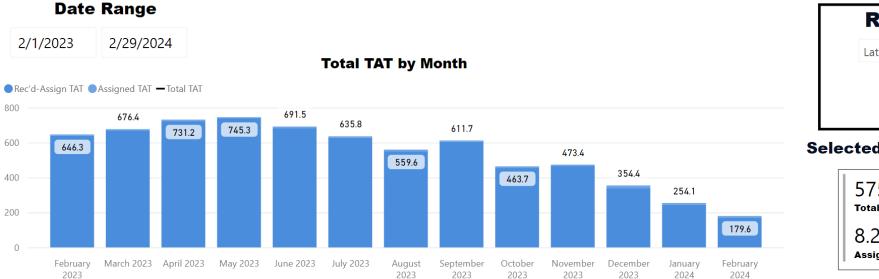

ore than 30 days old are considered to be backlogged requests











# TAT by Phase of Work (Past 90 Days)





# Month to Date







#### **Requests Completed**



Requests Completed > 30 Days 0.82 % % Completed > 30 Days

Requests more than 30 days old are considered to be backlogged requests

Requests Completed w/in 30 Days

**Date Range** 

2/1/2023 2/29/2024

#### **Total TAT by Month**

**Request Type** CODIS  $\checkmark$ 

#### **Selected Time Frame Averages**





# Latent Prints





TAT by Phase of Work (MTD)



TAT by Phase of Work (Past 90 Days)



# Month to Date







#### **Requests Completed**



to be backlogged requests







Received

# TAT by Phase of Work (MTD)



# TAT by Phase of Work (Past 90 Days)



| 253.0 |  |
|-------|--|
|       |  |
|       |  |







# Request TypeLatent ProcessingPriority TypeAll

# **Selected Time Frame Averages**



# **Requests Completed**





Requests more than 30 days old are considered to be backlogged requests

SC SCIINCE



# Digital Multi-Media





TAT by Phase of Work (MTD)





# TAT by Phase of Work (Past 90 Days)



# Month to Date





#### **Date Range**

2/1/2023 2/29/2024

Rec'd-Assign TAT Assigned TAT Total TAT



**Total TAT by Month** 

Request TypeAV Examination✓Priority Type✓All✓

#### **Selected Time Frame Averages**



**Requests Completed** 





Requests more than 30 days old are considered to be backlogged requests

















# DFL and DME



#### **Requests Completed**



Request Type Multiple selections 
Priority Type All 
Selected Time Frame Averages



Received to Complete 494