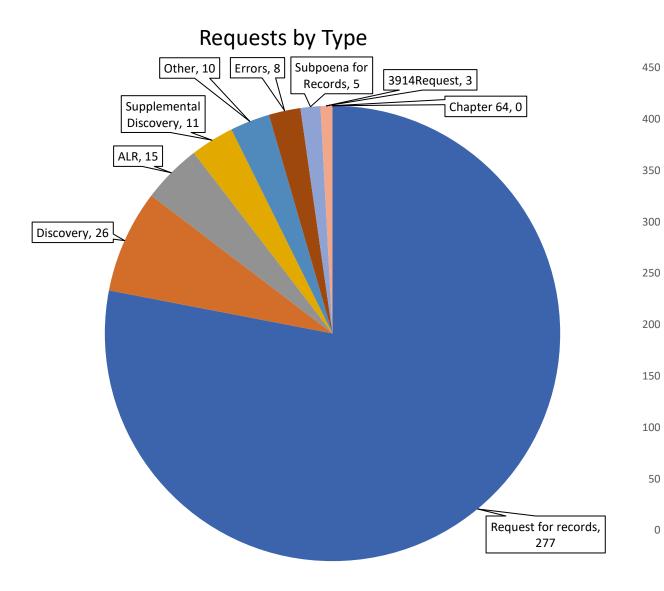

## Administrative

Subpoenas & Records Requests

#### Subpoenas

Records Requests