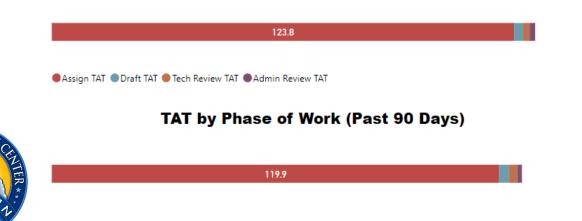

### TAT by Phase of Work (Past 90 Days)

| 13.9 | 5.1 | 14.1 | 5.4 |
|------|-----|------|-----|
|      |     |      |     |
|      |     |      |     |
|      |     |      |     |

### Date Range

2/1/2023 2/29/2024

Total TAT by Month