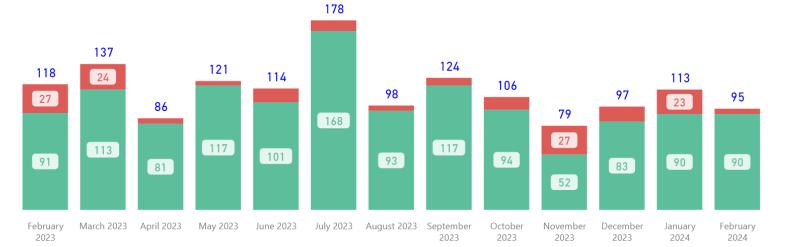

### Month to Date

October

2023

November

2023

December

2023

January

2024

February

2024

September

2023

August

2023

July 2023

Assigned TAT (Asgmt.-Compl.) Avg

58.71

Requests more than 30 days old are considered to be backlogged requests

SC SCIENCE CE

0

February

2023

### Requests Completed w/in 30 Days

March 2023 April 2023 May 2023 June 2023

Received

Received

TAT by Phase of Work (MTD)

# Month to Date

March 2023 April 2023 May 2023 June 2023 July 2023 August 2023 September

#### **Selected Time Frame Averages**

19.9

February

2024

**Requests Completed** 

2023

October

2023

November

2023

December

2023

January

2024

Requests more than 30 days old are considered to be backlogged requests

February 2023 • Requests Comp

0

February

2023

TAT by Phase of Work (MTD)