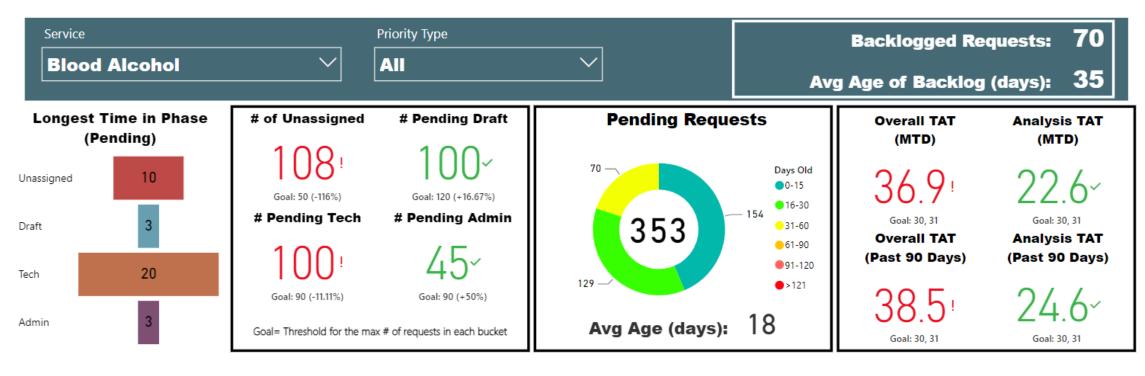

# Blood Alcohol ✓ Priority Type ✓

### **Selected Time Frame Averages**

### **Requests Completed**

Requests more than 30 days old are considered to be backlogged requests

### Requests Completed w/in 30 Days