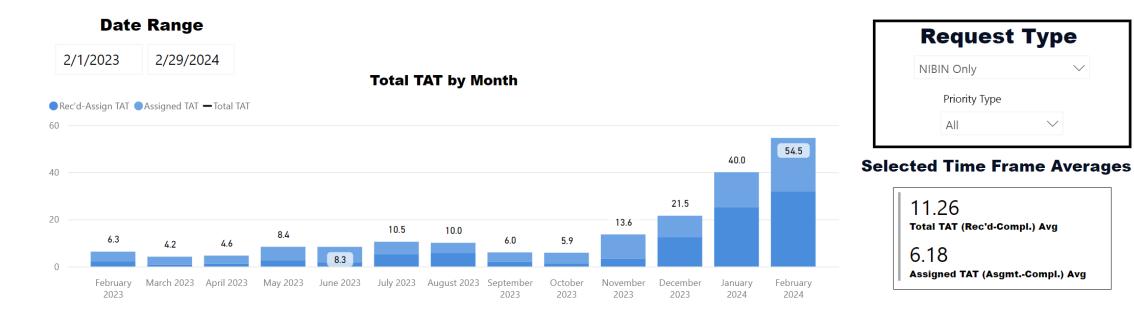

### Date Range

2/1/2023 2/29/2024

**Total TAT by Month** 

### **Selected Time Frame Averages**