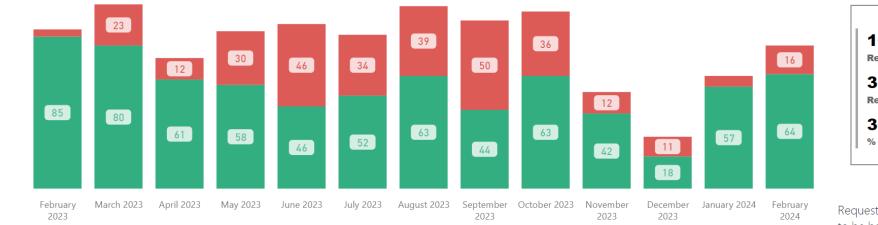

#### **Selected Time Frame Averages**

1052 Requests Completed 319 Requests Completed > 30 Days 30.32 % % Completed > 30 Days

**Received to Complete** 

Requests more than 30 days old are considered to be backlogged requests

#### **Requests Completed**

| Request      | t Type |
|--------------|--------|
| Screening    | $\sim$ |
| Request Type | 2      |
| All          | $\sim$ |