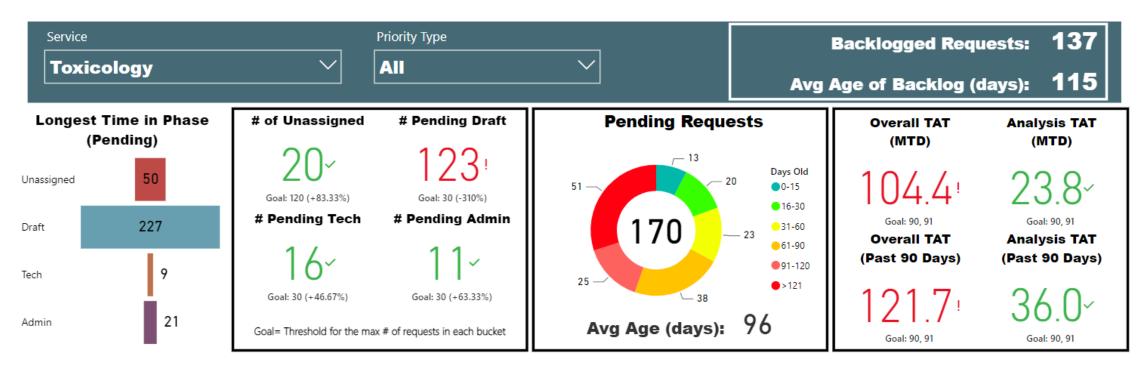

# Toxicology

### Center of ring=total pending cases Ring=breakdown of<sub>l</sub>age for all pending cases

TAT= Turnaround Time MTD= Month to date

Backlogged Requests = Requests open over 30 days

### **Selected Time Frame Averages**

33

August 2019

Requests more than 30 days old are considered to be backlogged requests