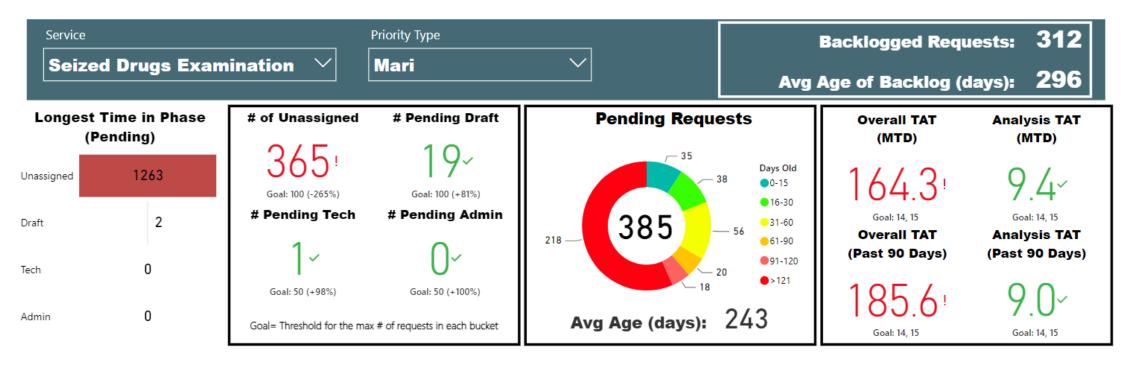

### Center of ring=total pending cases Ring=breakdown of<sub>l</sub>age for all pending cases

TAT= Turnaround Time MTD= Month to date

Backlogged Requests = Requests open over 30 days

## Seized Drugs

TAT by Phase of Work (MTD)

Month to Date

# Month to Date Completed 31 Received 70 **30 Day Avg (Over Past 90 Days)** Completed 38 Received 63