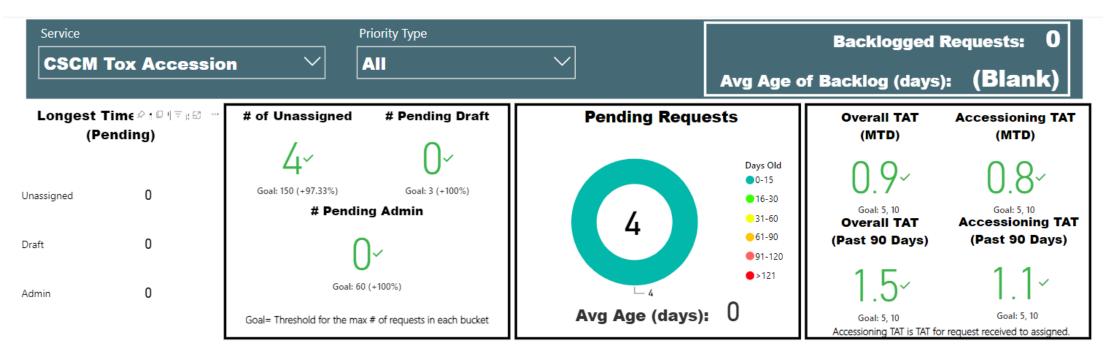

# Request TypeCSCM Tox Accession $\checkmark$ Priority Type $\land$ All $\checkmark$

### **Selected Time Frame Averages**

### **Requests Completed**

Requests more than 30 days old are considered to be backlogged requests

Requests Completed w/in 30 Days

### TAT by Phase of Work (Past 90 Days)

| 4.8 | 0.3 |
|-----|-----|
|     |     |
|     |     |
|     |     |

### Month to Date