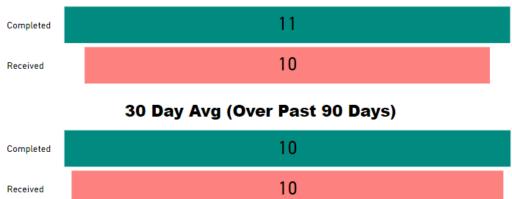

### Month to Date

### 30 Day Avg (Over Past 90 Days)

# Month to Date Completed 31 Received 70 **30 Day Avg (Over Past 90 Days)** Completed 38 Received 63