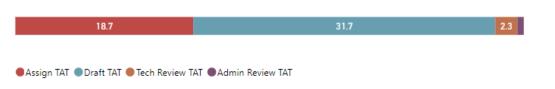

#### **Date Range**

2/1/2023 2/29/2024

Rec'd-Assign TAT Assigned TAT Total TAT

**Total TAT by Month** 

Request TypeAV Examination✓Priority Type✓All✓