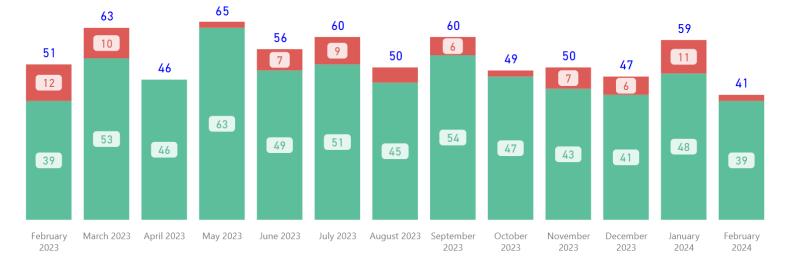

# Month to Date Completed 31 Received 70 **30 Day Avg (Over Past 90 Days)** Completed 38 Received 63

### Month to Date 173 Completed 371 30 Day Avg (Over Past 90 Days) 192 Completed 388

**Requests Completed** 

Requests more than 30 days old are considered to be backlogged requests

Requests Completed w/in 30 Days