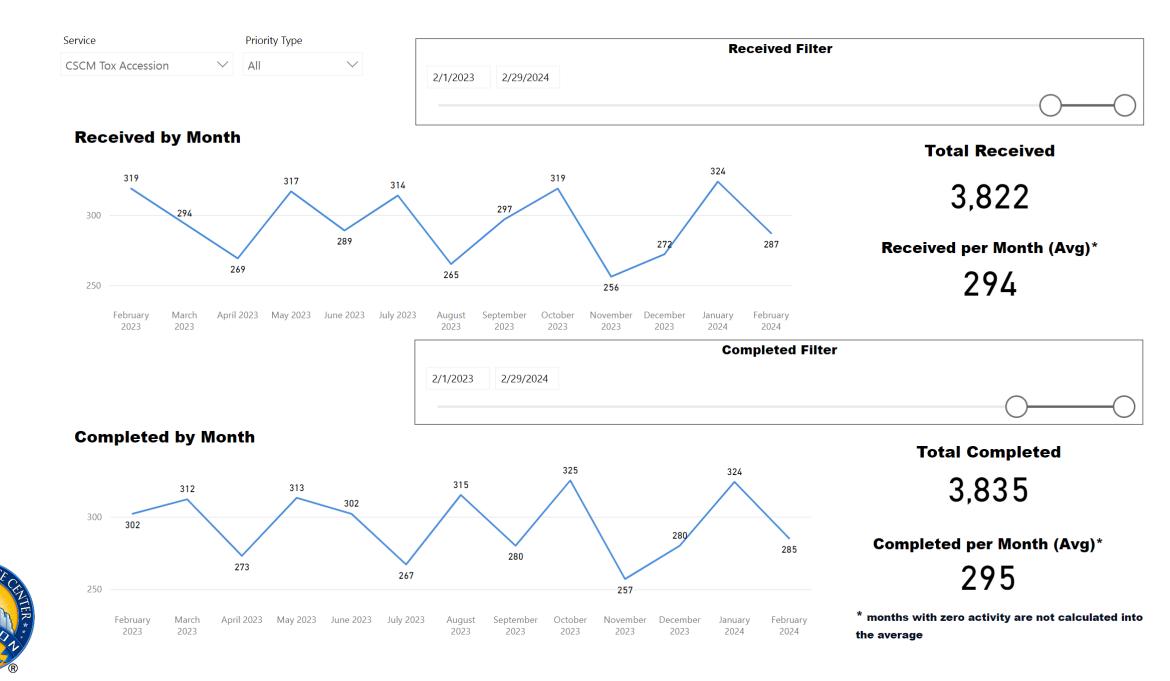

### Date Range

2/1/2023 2/29/2024

**Total TAT by Month** 

# Request TypeCSCM Tox Accession $\checkmark$ Priority Type $\land$ All $\checkmark$

### Date Range

Total TAT by Month

### Date Range

2/1/2023 2/29/2024

Total TAT by Month