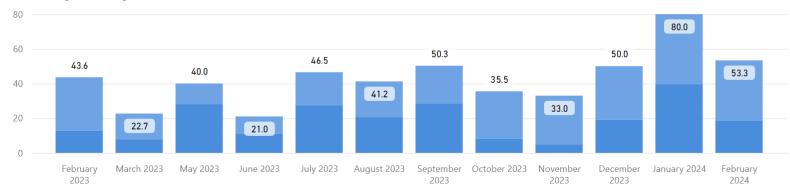

#### **Date Range**

2/1/2023 2/29/2024

Rec'd-Assign TAT Assigned TAT Total TAT

**Total TAT by Month** 

Request TypeAV Examination✓Priority Type✓All✓

### Date Range

2/1/2023 2/29/2024

**Total TAT by Month** 

### Date Range

Total TAT by Month

### Date Range

2/1/2023 2/29/2024

Total TAT by Month