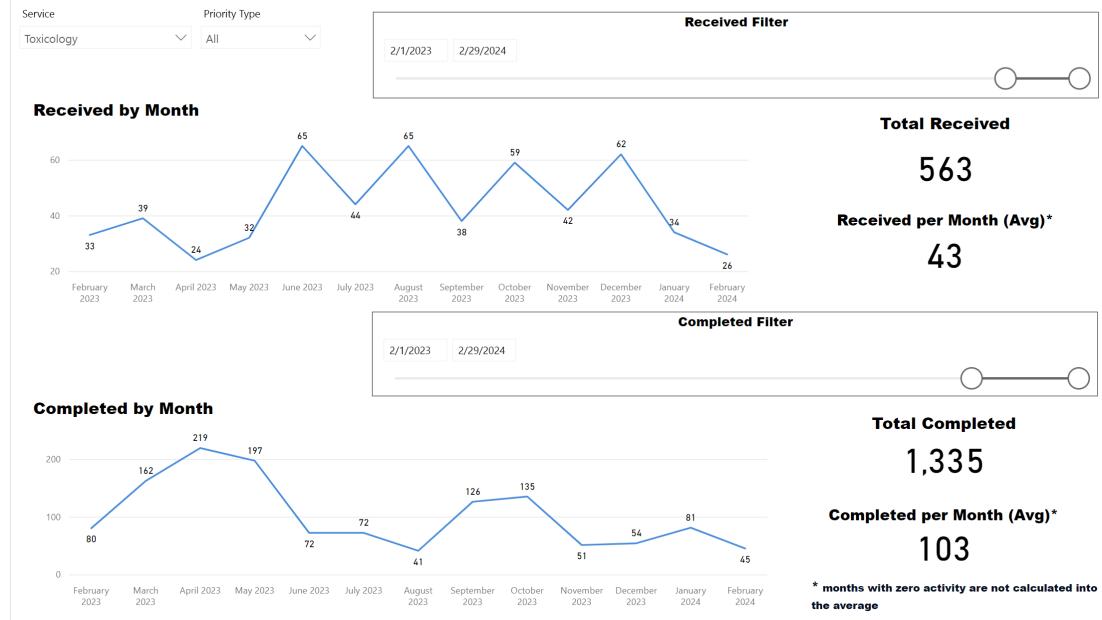

### Date Range

2/1/2023 2/29/2024

**Total TAT by Month** 

### Date Range

2/1/2023 2/29/2024

Total TAT by Month