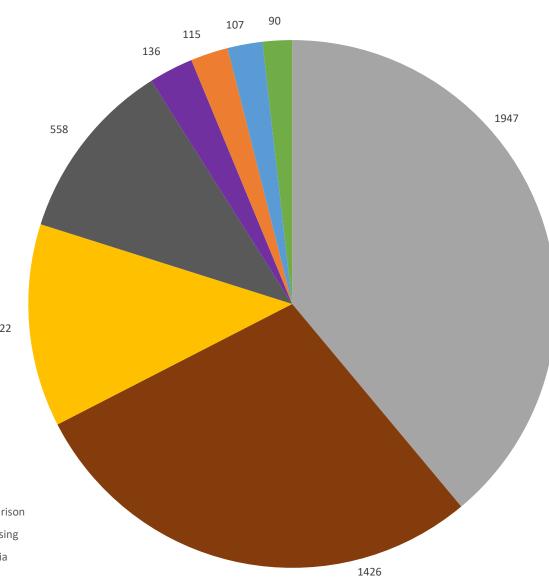

## February 2024 Operations Data



## February 2024 Company Overview





## February 2024 Company Overview



3



### **Key for Dashboard Section Pages**

### Center of ring=total pending cases Ring=breakdown of<sub>l</sub>age for all pending cases



TAT= Turnaround Time MTD= Month to date

Backlogged Requests = Requests open over 30 days

### **Key for Dashboard Historical Pages 1/2**

### Date Range





### **Selected Time Frame Averages**



33

August 2019

Requests more than 30 days old are considered to be backlogged requests

### Data broken down by \_\_\_\_ month



### TAT= Turnaround Time

Key for Dashboard Historical Pages 2/2



# Client Services and Case Management (CS/CM)





## Evidence Handling

Total Items by Section



CS/CM – February

## Administrative



Subpoenas & Records Requests

#### Subpoenas

Records Requests

## Time Categories – February Evidence Handling







### TAT by Phase of Work (Past 90 Days)



### Month to Date



### 30 Day Avg (Over Past 90 Days)



### Date Range

2/1/2023 2/29/2024



**Total TAT by Month** 

# Request TypeCSCM Tox Accession $\checkmark$ Priority Type $\land$ All $\checkmark$

### **Selected Time Frame Averages**





### **Requests Completed**



Requests more than 30 days old are considered to be backlogged requests

Requests Completed w/in 30 Days







### TAT by Phase of Work (Past 90 Days)



| 4.8 | 0.3 |
|-----|-----|
|     |     |
|     |     |
|     |     |

### Month to Date





### **Requests Completed**



Requests more than 30 days old are con