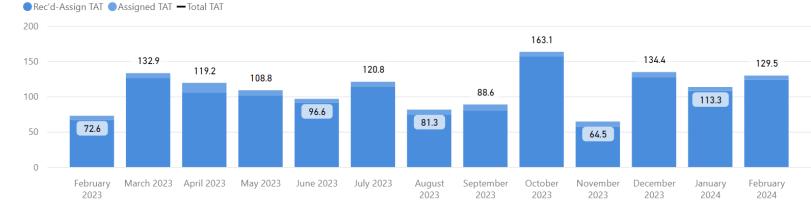

23 2/29/2024



**Total TAT by Month** 

# Request TypeCSCM Tox Accession $\checkmark$ Priority Type $\land$ All $\checkmark$

### **Selected Time Frame Averages**





### **Requests Completed**



Requests more than 30 days old are considered to be backlogged requests

Requests Completed w/in 30 Days







### TAT by Phase of Work (Past 90 Days)



| 4.8 | 0.3 |
|-----|-----|
|     |     |
|     |     |
|     |     |

### Month to Date





### **Requests Completed**



Requests more than 30 days old are considered to be backlogged requests

Requests Completed w/in 30 Days





## Seized Drugs





TAT by Phase of Work (MTD)





Month to Date





# Month to Date Completed 31 Received 70 **30 Day Avg (Over Past 90 Days)** Completed 38 Received 63

### Date Range



Total TAT by Month



### 

### **Selected Time Frame Averages**





### **Requests Completed**

### Received to Complete 3235 Requests Completed 2240 Requests Completed > 30 Days Old 69.24 % % Completed > 30 Days Old

Requests more than 30 days old are considered to be backlogged requests



Requests Completed w/in 30 Days



# Toxicology







### TAT by Phase of Work (Past 90 Days)



| 13.9 | 5.1 | 14.1 | 5.4 |
|------|-----|------|-----|
|      |     |      |     |
|      |     |      |     |
|      |     |      |     |

### Month to Date



### 30 Day Avg (Over Past 90 Days)



### Date Range

2/1/2023 2/29/2024

Total TAT by Month



# Blood Alcohol ✓ Priority Type ✓

### **Selected Time Frame Averages**



### **Requests Completed**





Requests more than 30 days old are considered to be backlogged