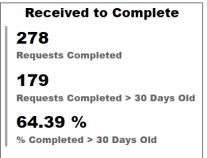

### Month to Date 173 Completed 371 30 Day Avg (Over Past 90 Days) 192 Completed 388

**Requests Completed** 

Requests more than 30 days old are considered to be backlogged requests

Requests Completed w/in 30 Days