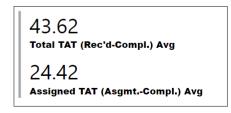

#### **Date Range**

2/1/2023 2/29/2024

Rec'd-Assign TAT Assigned TAT Total TAT

**Total TAT by Month** 

Request TypeAV Examination✓Priority Type✓All✓

#### **Selected Time Frame Averages**

**Requests Completed** 

Requests more than 30 days old are considered to be backlogged requests