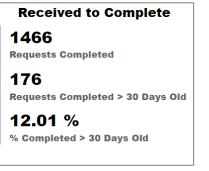

### **Requests Completed**

Requests more than 30 days old are considered to be backlogged requests

Requests Completed w/in 30 Days

### Received to Complete 3235 Requests Completed 2240 Requests Completed > 30 Days Old 69.24 % % Completed > 30 Days Old

Requests more than 30 days old are considered to be backlogged requests

Requests Completed w/in 30 Days