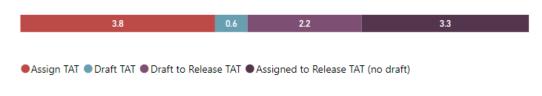

# TAT by Phase of Work (MTD)

# TAT by Phase of Work (Past 90 Days)

| 253.0 |  |
|-------|--|
|       |  |
|       |  |

# Request TypeLatent ProcessingPriority TypeAll

# **Selected Time Frame Averages**

# **Requests Completed**

Requests more than 30 days old are considered to be backlogged requests

SC SCIINCE