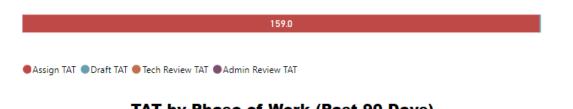

y 2023 June 2023





Received

Received

TAT by Phase of Work (MTD)



### TAT by Phase of Work (Past 90 Days)



### Month to Date 173 Completed 371 30 Day Avg (Over Past 90 Days) 192 Completed 388



**Requests Completed** 





Requests more than 30 days old are considered to be backlogged requests



Requests Completed w/in 30 Days



## Forensic Biology







# TAT by Phase of Work (Past 90 Days)



# Month to Date





# This slide represents SAKs worked at HFSC instead of being outsourced, this is a limited subset of kits that require more complex reporting



TAT by Phase of Work (MTD)





# TAT by Phase of Work (Past 90 Days)

# Month to Date





# Sexual Assault Kit Testing- currently HFSC is outsourcing SAKs to aid in timely testing



Completed

TAT by Phase of Work (MTD)





# TAT by Phase of Work (Past 90 Days)



# 201











# **Review and CODIS entry of Outsourced Testing**



TAT by Phase of Work (MTD)







# 30 Day Avg (Over Past 90 Days)



# Includes both DNA requests that will be worked at HFSC as well as requests that will be outsourced



# **Requests Completed**



Requests Completed w/in 30 Days

Requests more than 30 days old are considered to be backlogged requests

# Includes both DNA requests that will be worked at HFSC as well as requests that will be outsourced









# TAT by Phase of Work (Past 90 Days)







| Completed | 57 |
|-----------|----|
| Received  | 65 |

# **Date Range**

2/1/2023 2/29/2024

#### **Total TAT by Month**



#### **Requests Completed**



| Request      | t Type |
|--------------|--------|
| Screening