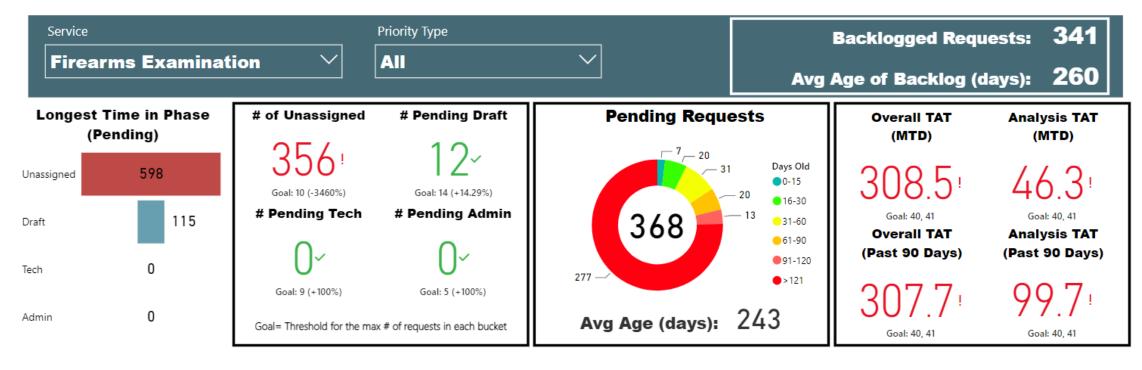

### Center of ring=total pending cases Ring=breakdown of<sub>l</sub>age for all pending cases

TAT= Turnaround Time MTD= Month to date

Backlogged Requests = Requests open over 30 days

### **Selected Time Frame Averages**

33

August 2019

Requests more than 30 days old are considered to be backlogged requests