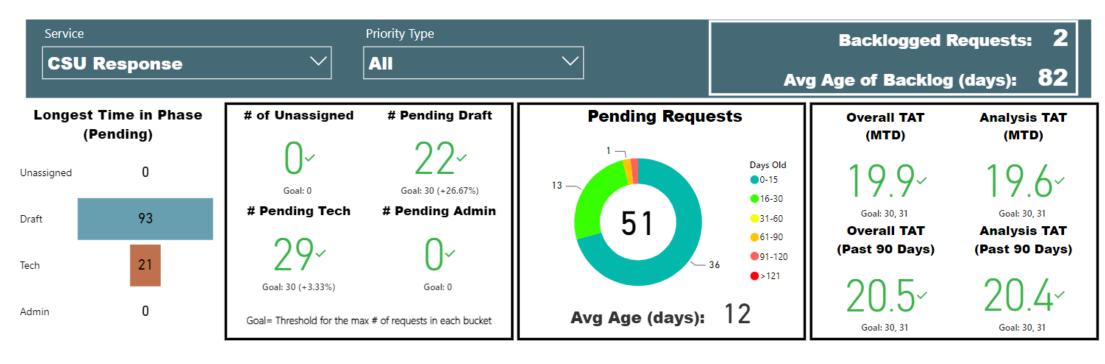

# Crime Scene Unit

# TAT by Phase of Work (Past 90 Days)

| 12.1 | 8.2 |
|------|-----|
|      |     |
|      |     |
|      |     |

# Month to Date

March 2023 April 2023 May 2023 June 2023 July 2023 August 2023 September

#### **Selected Time Frame Averages**

19.9

February

2024

**Requests Completed** 

2023

October

2023

November

2023

December

2023

January

2024

Requests more than 30 days old are considered to be backlogged requests

February 2023 • Requests Comp

0

February

2023

TAT by Phase of Work (MTD)

# TAT by Phase of Work (Past 90 Days)

# Month to Date

#### Date Range

2/1/2023 2/29/2024

**Total TAT by Month** 

**Requests Completed** 

 Request Type

 CSU VEB
 \scalerary

 Priority Type
 \scalerary

 All
 \scalerary

# **Selected Time Frame Averages**

Requests more than 30 days old are considered to be backlogged requests