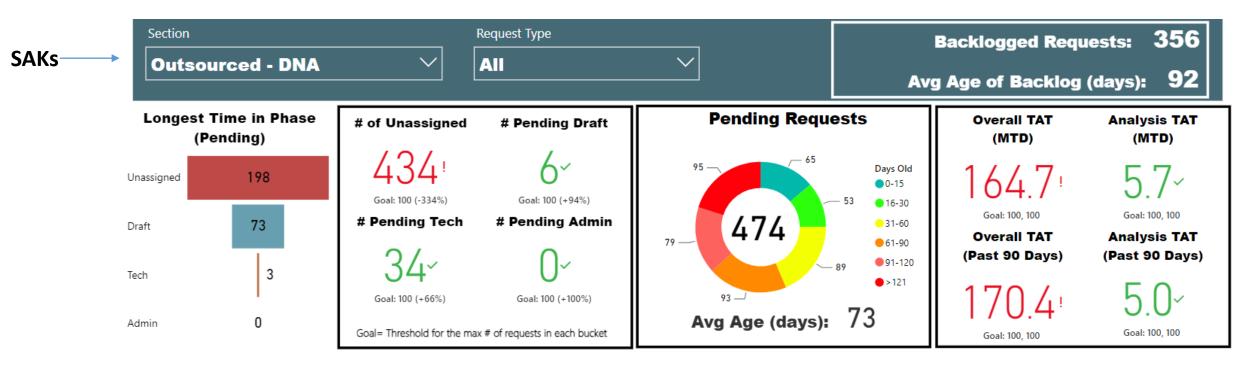

# Sexual Assault Kit Testing- currently HFSC is outsourcing SAKs to aid in timely testing

Completed

TAT by Phase of Work (MTD)

# Includes both DNA requests that will be worked at HFSC as well as requests that will be outsourced