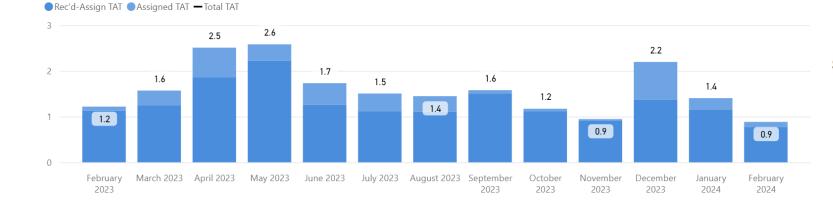

### Date Range

2/1/2023 2/29/2024

**Total TAT by Month** 

### Date Range

Total TAT by Month

### Date Range

2/1/2023 2/29/2024

Total TAT by Month