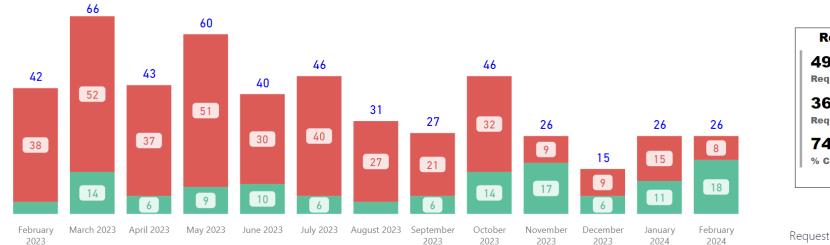

# Month to Date Completed 31 Received 70 **30 Day Avg (Over Past 90 Days)** Completed 38 Received 63

### Received to Complete 3235 Requests Completed 2240 Requests Completed > 30 Days Old 69.24 % % Completed > 30 Days Old

Requests more than 30 days old are considered to be backlogged requests

Requests Completed w/in 30 Days