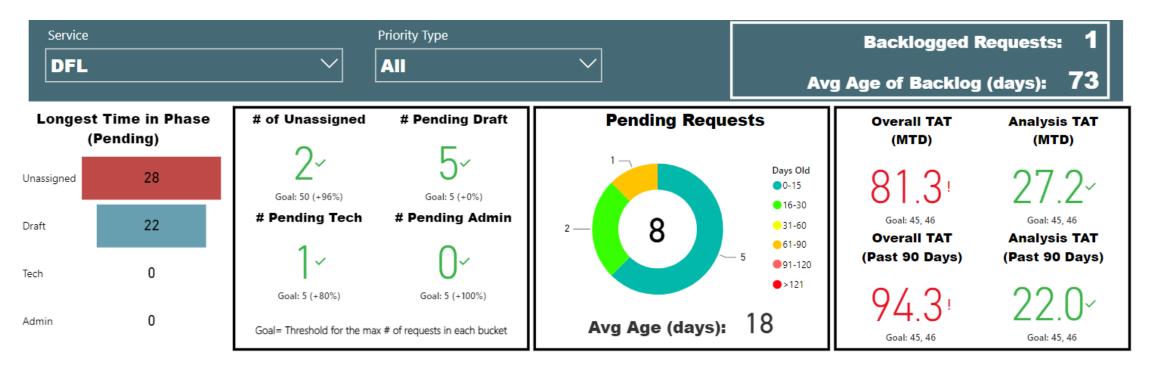

### Center of ring=total pending cases Ring=breakdown of<sub>l</sub>age for all pending cases

TAT= Turnaround Time MTD= Month to date

Backlogged Requests = Requests open over 30 days

### **Selected Time Frame Averages**

33

August 2019

Requests more than 30 days old are considered to be backlogged requests

### **Requests Completed**

Requests more than 30 days old are considered to be backlogged requests

Requests Completed w/in 30 Days