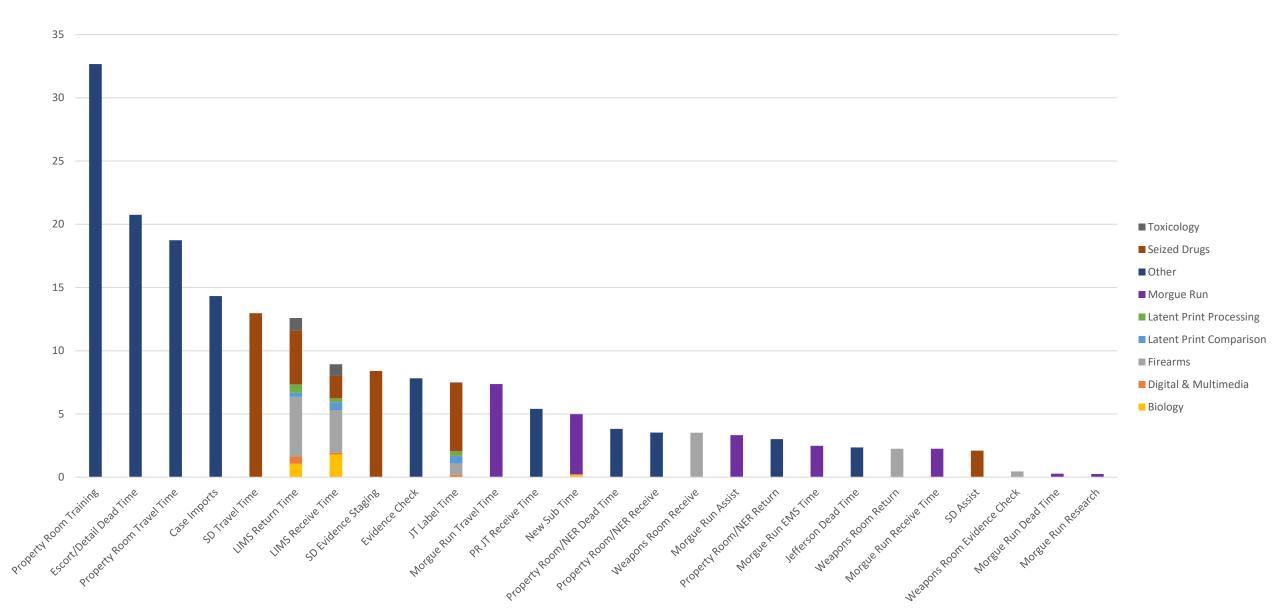

iew



3



### **Key for Dashboard Section Pages**

### Center of ring=total pending cases Ring=breakdown of<sub>l</sub>age for all pending cases



TAT= Turnaround Time MTD= Month to date

Backlogged Requests = Requests open over 30 days

### **Key for Dashboard Historical Pages 1/2**

### Date Range





### **Selected Time Frame Averages**



33

August 2019

Requests more than 30 days old are considered to be backlogged requests

### Data broken down by \_\_\_\_ month



### TAT= Turnaround Time

Key for Dashboard Historical Pages 2/2



# Client Services and Case Management (CS/CM)





## Evidence Handling

Total Items by Section



CS/CM – February

## Administrative



Subpoenas & Records Requests

#### Subpoenas

Records Requests

## Time Categories – February Evidence Handling







### TAT by Phase of Work (Past 90 Days)



### Month to Date



### 30 Day Avg (Over Past 90 Days)



### Date Range

2/1/2023 2/29/2024



**Total TAT by Month** 

# Request TypeCSCM Tox Accession $\checkmark$ Priority Type $\land$ All $\checkmark$

### **Selected Time Frame Averages**





### **Requests Completed**



Requests more than 30 days old are considered to be backlogged requests

Requests Completed w/in 30 Days







### TAT by Phase of Work (Past 90 Days)



| 4.8 | 0.3 |
|-----|-----|
|     |     |
|     |     |
|     |     |

### Month to Date





### **Requests Completed**



Requests more than 30 days old are considered to be backlogged requests

Requests Completed w/in 30 Days





## Seized Drugs





TAT by Phase of Work (MTD)





Month to Date





# Month to