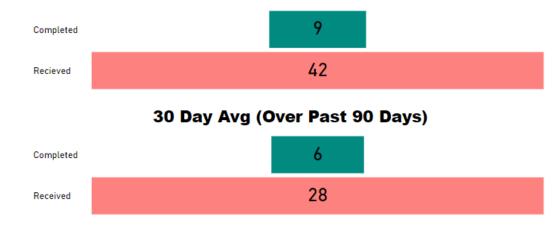

# Month to Date Completed 31 Received 70 **30 Day Avg (Over Past 90 Days)** Completed 38 Received 63

### Month to Date 173 Completed 371 30 Day Avg (Over Past 90 Days) 192 Completed 388

**Requests Completed** 

Requests more than 30 days old are considered to be backlogged requests

Requests Completed w/in 30 Days