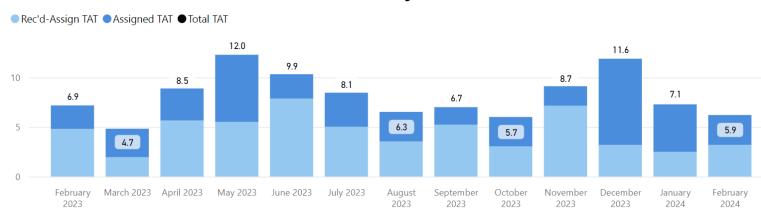

#### **Date Range**

2/1/2023 2/29/2024

Rec'd-Assign TAT Assigned TAT Total TAT

**Total TAT by Month** 

Request TypeAV Examination✓Priority Type✓All✓

# Month to Date

March 2023 April 2023 May 2023 June 2023 July 2023 August 2023 September

#### **Selected Time Frame Averages**

19.9

February

2024

**Requests Completed** 

2023

October

2023

November

2023

December

2023

January

2024

Requests more than 30 days old are considered to be backlogged requests

February 2023 • Requests Comp

0

February

2023

TAT by Phase of Work (MTD)