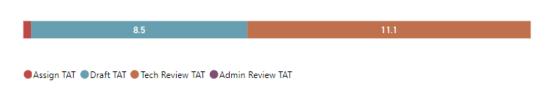

# TAT by Phase of Work (Past 90 Days)

| 12.1 | 8.2 |
|------|-----|
|      |     |
|      |     |
|      |     |