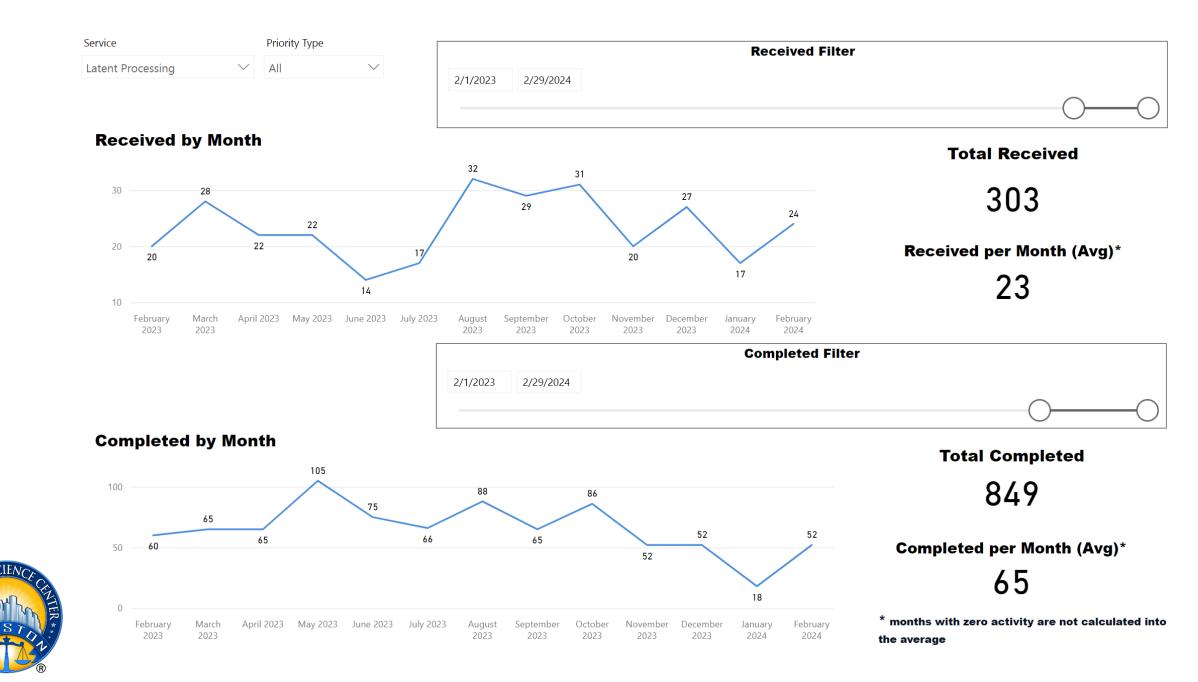

### Date Range

2/1/2023 2/29/2024

**Total TAT by Month** 

# Request TypeCSCM Tox Accession $\checkmark$ Priority Type $\land$ All $\checkmark$

#### **Total TAT by Month**

#### **Requests Completed**

| Request      | t Type |
|--------------|--------|
| Screening    | $\sim$ |
| Request Type | 2      |
| All          | $\sim$ |

#### **Selected Time Frame Averages**

1052 Requests Completed 319 Requests Completed > 30 Days 30.32 % % Completed > 30 Days

**Received to Complete** 

Requests more than 30 days old are considered to be backlogged requests

# Request TypeLatent ProcessingPriority TypeAll