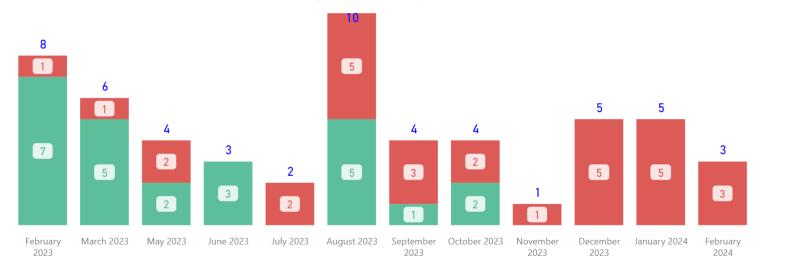

#### **Date Range**

2/1/2023 2/29/2024

Rec'd-Assign TAT Assigned TAT Total TAT

**Total TAT by Month** 

Request TypeAV Examination✓Priority Type✓All✓