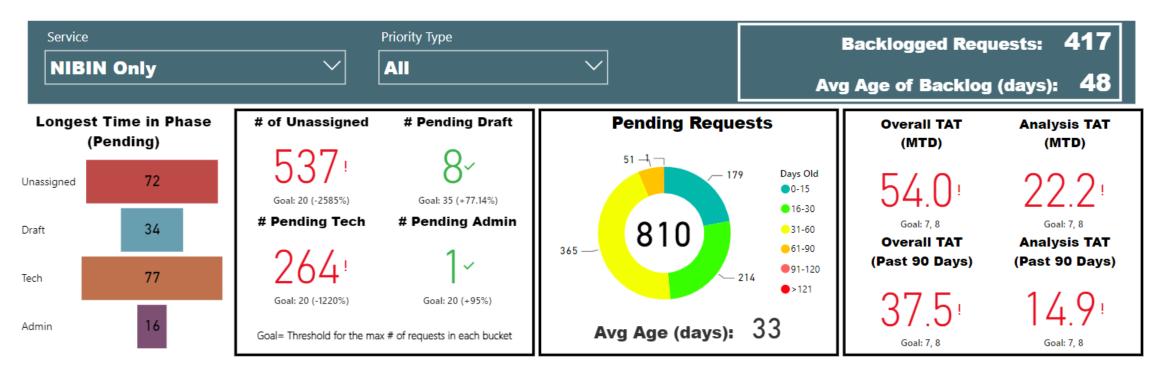

### Center of ring=total pending cases Ring=breakdown of<sub>l</sub>age for all pending cases

TAT= Turnaround Time MTD= Month to date

Backlogged Requests = Requests open over 30 days

### **Selected Time Frame Averages**

33

August 2019

Requests more than 30 days old are considered to be backlogged requests