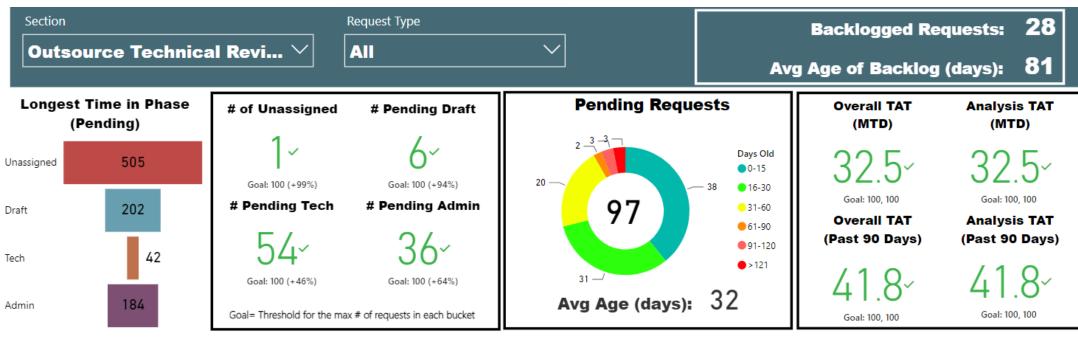

### **Key for Dashboard Section Pages**

### Center of ring=total pending cases Ring=breakdown of<sub>l</sub>age for all pending cases

TAT= Turnaround Time MTD= Month to date

Backlogged Requests = Requests open over 30 days

### **Key for Dashboard Historical Pages 1/2**