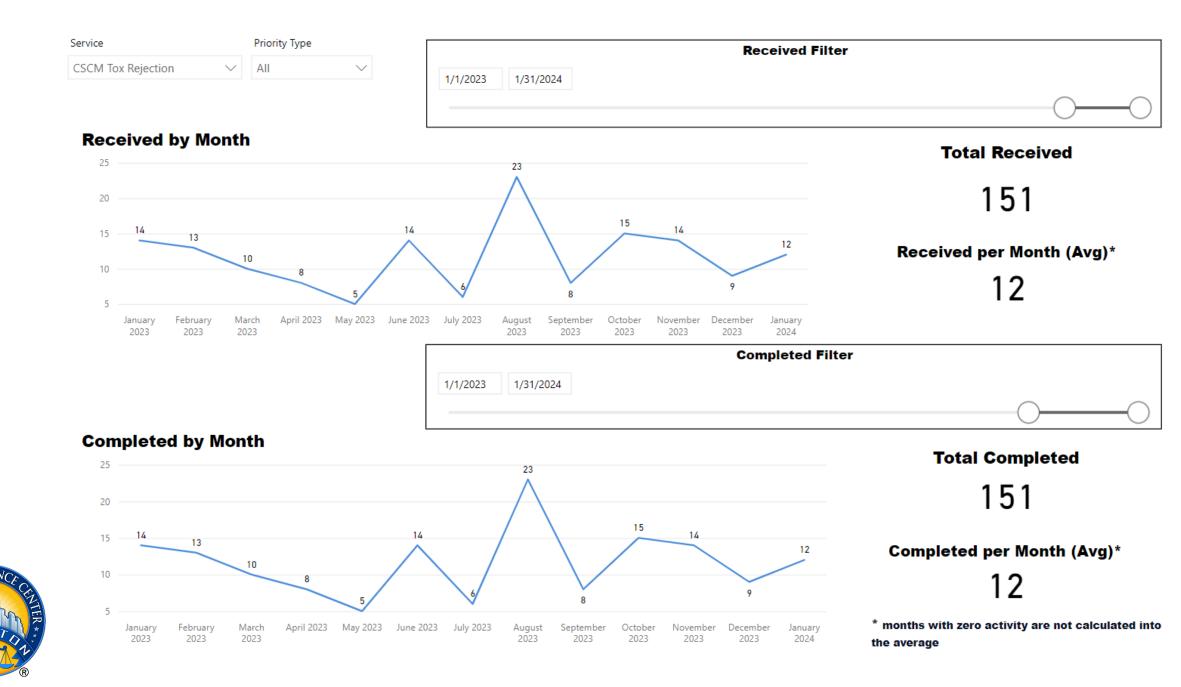

# Request TypeCSCM Tox Accession $\checkmark$ Priority Type $\land$ All $\checkmark$

### **Selected Time Frame Averages**

### **Requests Completed**

Requests more than 30 days old are considered to be backlogged requests

Requests Completed w/in 30 Days

### Date Range

2/1/2023 2/29/2024

**Total TAT by Month** 

### Date Range

Total TAT by Month