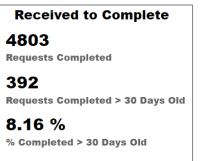

### **Requests Completed**

Requests more than 30 days old are considered to be backlogged requests

Requests Completed w/in 30 Days

### Received to Complete 3235 Requests Completed 2240 Requests Completed > 30 Days Old 69.24 % % Completed > 30 Days Old

Requests more than 30 days old are considered to be backlogged requests

Requests Completed w/in 30 Days

### **Requests Completed**

Requests more than 30 days old are considered to be backlogged requests

### **Selected Time Frame Averages**

**Requests Completed** 

Requests Completed w/in 30 Days

**Requests Completed** Requests Completed > 30 Days Old 99.85 %

% Completed > 30 Days Old

Requests more than 30 days old are considered to be backlogged requests

# **Requests Completed**

Requests Completed w/in 30 Days

Requests more than 30 days old are considered to be backlogged requests

#### **Selected Time Frame Averages**

1052 Requests Completed 319 Requests Completed > 30 Days 30.32 % % Completed > 30 Days

**Received to Complete** 

Requests more than 30 days old are considered to be backlogged requests

#### **Requests Completed**

Requests Completed > 30 Days 0.82 % % Completed > 30 Days

Requests more than 30 days old are considered to be backlogged requests

Requests Completed w/in 30 Days

**Date Range** 

#### **Selected Time Frame Averages**

**Requests Completed** 

Requests more than 30 days old are considered to be backlogged requests

#### **Requests Completed**

Request Type Multiple selections 
Priority Type All 
Selected Time Frame Averages

Received to Complete 494 Requests Completed 369 Requests Completed > 30 Days Old 74.70 % % Completed > 30 Days Old