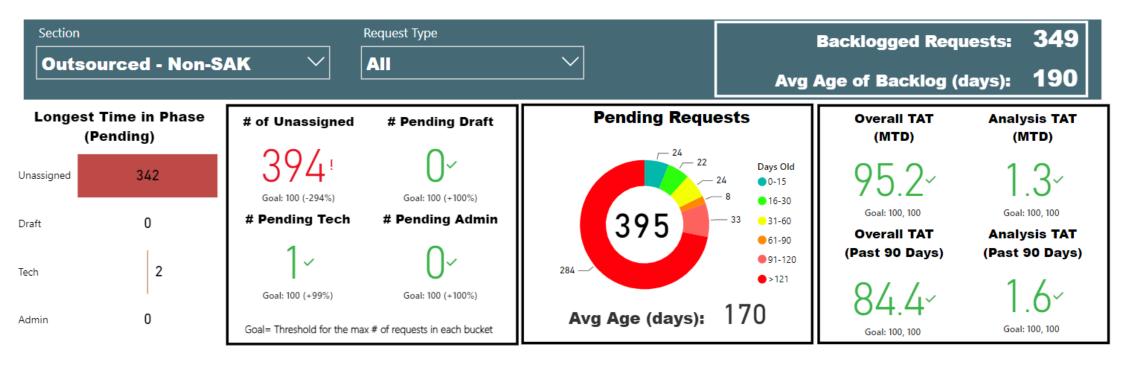

# This slide represents SAKs worked at HFSC instead of being outsourced, this is a limited subset of kits that require more complex reporting

TAT by Phase of Work (MTD)

# Sexual Assault Kit Testing- currently HFSC is outsourcing SAKs to aid in timely testing

Completed

TAT by Phase of Work (MTD)

# **Review and CODIS entry of Outsourced Testing**

TAT by Phase of Work (MTD)

# Includes both DNA requests that will be worked at HFSC as well as requests that will be outsourced