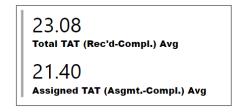

### **Selected Time Frame Averages**

33

August 2019

Requests more than 30 days old are considered to be backlogged requests

Assigned TAT (Asgmt.-Compl.) Avg

58.71

Requests more than 30 days old are considered to be backlogged requests

SC SCIENCE CE

0

February

2023