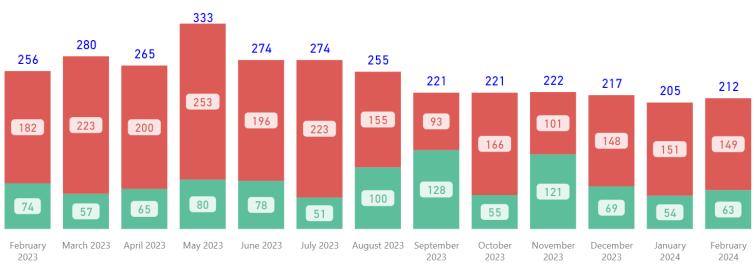

### Date Range

Total TAT by Month

### Date Range

2/1/2023 2/29/2024

Total TAT by Month