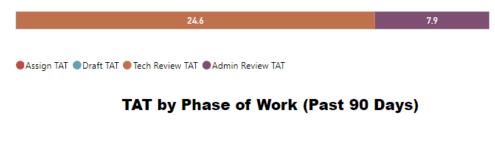

ed 371 30 Day Avg (Over Past 90 Days) 192 Completed 388



**Requests Completed** 





Requests more than 30 days old are considered to be backlogged requests



Requests Completed w/in 30 Days



## Forensic Biology







# TAT by Phase of Work (Past 90 Days)



# Month to Date





# This slide represents SAKs worked at HFSC instead of being outsourced, this is a limited subset of kits that require more complex reporting



TAT by Phase of Work (MTD)





# TAT by Phase of Work (Past 90 Days)

# Month to Date





# Sexual Assault Kit Testing- currently HFSC is outsourcing SAKs to aid in timely testing



Completed

TAT by Phase of Work (MTD)





# TAT by Phase of Work (Past 90 Days)



# 201











# **Review and CODIS entry of Outsourced Testing**



TAT by Phase of Work (MTD)







# 30 Day Avg (Over Past 90 Days)



# Includes both DNA requests that will be worked at HFSC as well as requests that will be outsourced



# **Requests Completed**



Requests Completed w/in 30 Days

Requests more than 30 days old are considered to be backlogged requests

# Includes both DNA requests that will be worked at HFSC as well as requests that will be outsourced









# TAT by Phase of Work (Past 90 Days)







| Completed | 57 |
|-----------|----|
| Received  | 65 |

# **Date Range**

2/1/2023 2/29/2024

#### **Total TAT by Month**



#### **Requests Completed**



| Request      | t Type |
|--------------|--------|
| Screening    | $\sim$ |
| Request Type | 2      |
| All          | $\sim$ |

#### **Selected Time Frame Averages**



1052 Requests Completed 319 Request