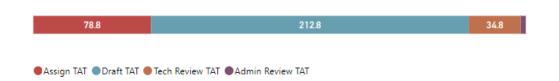

### TAT by Phase of Work (Past 90 Days)

### TAT by Phase of Work (Past 90 Days)

| 4.8 | 0.3 |
|-----|-----|
|     |     |
|     |     |
|     |     |

### TAT by Phase of Work (Past 90 Days)

| 13.9 | 5.1 | 14.1 | 5.4 |
|------|-----|------|-----|
|      |     |      |     |
|      |     |      |     |
|      |     |      |     |

# TAT by Phase of Work (Past 90 Days)

| 12.1 | 8.2 |
|------|-----|
|      |     |
|      |     |
|      |     |