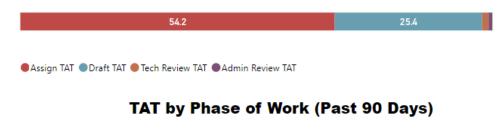

acklogged requests







Received

# TAT by Phase of Work (MTD)



# TAT by Phase of Work (Past 90 Days)



| 253.0 |  |
|-------|--|
|       |  |
|       |  |







# Request TypeLatent ProcessingPriority TypeAll

# **Selected Time Frame Averages**



# **Requests Completed**





Requests more than 30 days old are considered to be backlogged requests

SC SCIINCE



# Digital Multi-Media





TAT by Phase of Work (MTD)





# TAT by Phase of Work (Past 90 Days)



# Month to Date





#### **Date Range**

2/1/2023 2/29/2024

Rec'd-Assign TAT Assigned TAT Total TAT



**Total TAT by Month** 

Request TypeAV Examination✓Priority Type✓All✓

#### **Selected Time Frame Averages**



**Requests Completed** 





Requests more than 30 days old are considered to be backlogged requests

















# DFL and DME



#### **Requests Completed**



Request Type Multiple selections 
Priority Type All 
Selected Time Frame Averages



Received to Complete 494 Requests Completed 369 Requests Completed > 30 Days Old 74.70 % % Completed > 30 Days Old

Requests more than 30 days old are considered to be backlogged requests





# Crime Scene Unit







# TAT by Phase of Work (Past 90 Days)



| 12.1 | 8.2 |
|------|-----|
|      |     |
|      |     |
|      |     |

# Month to Date







March 2023 April 2023 May 2023 June 2023 July 2023 August 2023 September



#### **Selected Time Frame Averages**



19.9

February

2024

**Requests Completed** 

2023

October

2023

November

2023

December

2023

January

2024





Requests more than 30 days old are considered to be backlogged r