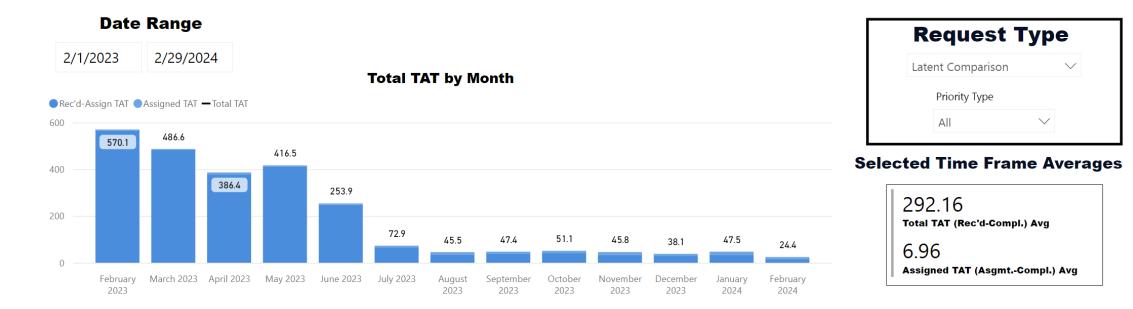

### Date Range

2/1/2023 2/29/2024

**Total TAT by Month** 

# Request TypeCSCM Tox Accession $\checkmark$ Priority Type $\land$ All $\checkmark$

### **Selected Time Frame Averages**