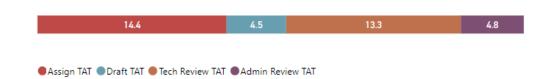

### TAT by Phase of Work (Past 90 Days)

### TAT by Phase of Work (Past 90 Days)

| 4.8 | 0.3 |
|-----|-----|
|     |     |
|     |     |
|     |     |