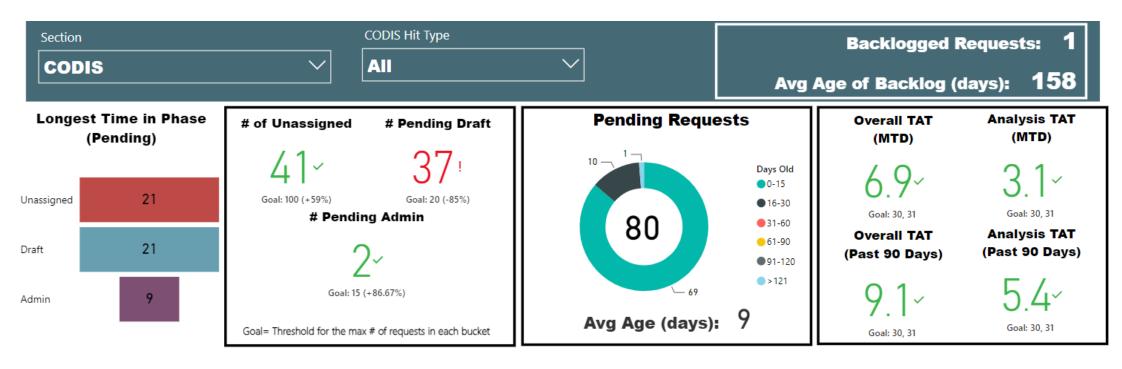

# **Review and CODIS entry of Outsourced Testing**

TAT by Phase of Work (MTD)

# Includes both DNA requests that will be worked at HFSC as well as requests that will be outsourced

# **Requests Completed**

Requests Completed w/in 30 Days

Requests more than 30 days old are considered to be backlogged requests

# **Date Range**

2/1/2023 2/29/2024

#### **Total TAT by Month**

#### **Requests Completed**

| Request      | t Type |
|--------------|--------|
| Screening    | $\sim$ |
| Request Type | 2      |
| All          | $\sim$ |

#### **Selected Time Frame Averages**

1052 Requests Completed 319 Requests Completed > 30 Days 30.32 % % Completed > 30 Days

**Received to Complete** 

Requests more than 30 days old are considered to be backlogged requests

#### **Requests Completed**

Requests Completed > 30 Days 0.82 % % Completed > 30 Days

Requests more than 30 days old are considered to be backlogged requests

Requests Completed w/in 30 Days

**Date Range** 

2/1/2023 2/29/2024

#### **Total TAT by Month**

**Request Type** CODIS  $\checkmark$ 

#### **Selected Time Frame Averages**