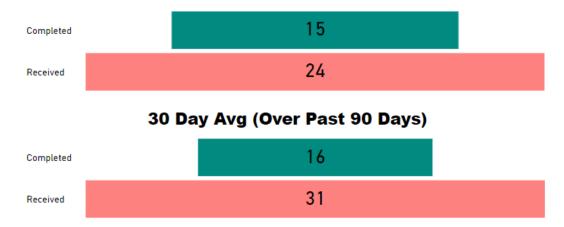

|     |
|      |     |      |     |

### Month to Date



### 30 Day Avg (Over Past 90 Days)



### Date Range

2/1/2023 2/29/2024

Total TAT by Month



# Blood Alcohol ✓ Priority Type ✓

### **Selected Time Frame Averages**



### **Requests Completed**





Requests more than 30 days old are considered to be backlogged requests



### Requests Completed w/in 30 Days









### Month to Date







**Request Type** Toxicology  $\checkmark$ Priority Type All  $\sim$ 

### **Selected Time Frame Averages**



**Requests Completed** 



Requests Completed w/in 30 Days

**Requests Completed** Requests Completed > 30 Days Old 99.85 %

% Completed > 30 Days Old

Requests more than 30 days old are considered to be backlogged requests



SC SCIENCE OF

## Firearms









### Month to Date





October

2023

November

2023

December

2023

January

2024

February

2024



September

2023

August

2023

July 2023





Assigned TAT (Asgmt.-Compl.) Avg

58.71

Requests more than 30 days old are considered to be backlogged requests

SC SCIENCE CE

0

February

2023

### Requests Completed w/in 30 Days

March 2023 April 2023 May 2023 June 2023





Received

Received

TAT by Phase of Work (MTD)



### TAT by Phase of Work (Past 90 Days)



### Month to Date 173 Completed 371 30 Day Avg (Over Past 90 Days) 192 Completed 388



**Requests Completed** 





Requests more than 30 days old are considered to be backlogged requests



Requests Completed w/in 30 Days



## Forensic Biology







# TAT by Phase of Work (Past 90 Days)



# Month to Date





# This slide represents SAKs w