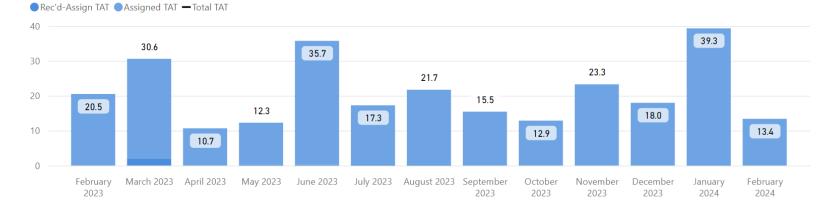

#### **Date Range**

2/1/2023 2/29/2024

Rec'd-Assign TAT Assigned TAT Total TAT

**Total TAT by Month** 

Request TypeAV Examination✓Priority Type✓All✓

### Date Range

2/1/2023 2/29/2024

**Total TAT by Month** 

### Date Range

2/1/2023 2/29/2024

Total TAT by Month

#### **Total TAT by Month**

**Request Type** CODIS  $\checkmark$ 

#### **Total TAT by Month**