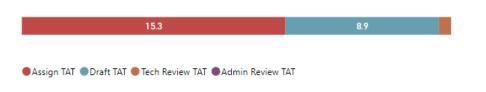

# Latent Prints

TAT by Phase of Work (MTD)

TAT by Phase of Work (Past 90 Days)

# TAT by Phase of Work (Past 90 Days)

| 253.0 |  |
|-------|--|
|       |  |
|       |  |