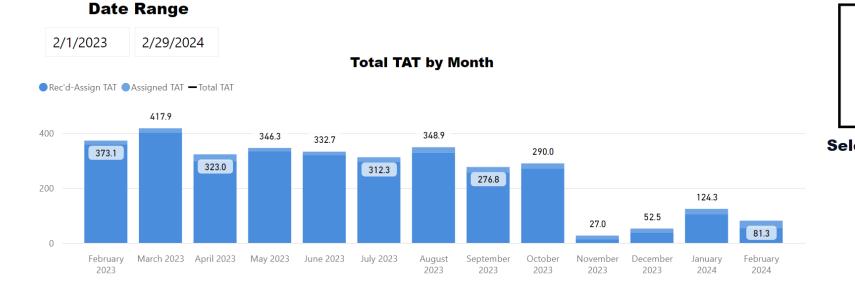

### Date Range

2/1/2023 2/29/2024

**Total TAT by Month** 

### Date Range

Total TAT by Month

### Date Range

2/1/2023 2/29/2024

Total TAT by Month