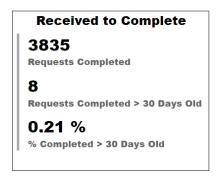

### Received to Complete 3235 Requests Completed 2240 Requests Completed > 30 Days Old 69.24 % % Completed > 30 Days Old

Requests more than 30 days old are considered to be backlogged requests

Requests Completed w/in 30 Days