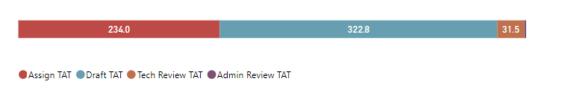

(Asgmt.-Compl.) Avg

58.71

Requests more than 30 days old are considered to be backlogged requests

SC SCIENCE CE

0

February

2023

### Requests Completed w/in 30 Days

March 2023 April 2023 May 2023 June 2023





Received

Received

TAT by Phase of Work (MTD)



### TAT by Phase of Work (Past 90 Days)



### Month to Date 173 Completed 371 30 Day Avg (Over Past 90 Days) 192 Completed 388



**Requests Completed** 





Requests more than 30 days old are considered to be backlogged requests



Requests Completed w/in 30 Days



## Forensic Biology







# TAT by Phase of Work (Past 90 Days)



# Month to Date





# This slide represents SAKs worked at HFSC instead of being outsourced, this is a limited subset of kits that require more complex reporting



TAT by Phase of Work (MTD)





# TAT by Phase of Work (Past 90 Days)

# Month to Date





# Sexual Assault Kit Testing- currently HFSC is outsourcing SAKs to aid in timely testing



Completed

TAT by Phase of Work (MTD)





# TAT by Phase of Work (Past 90 Days)



# 201











# **Review and CODIS entry of Outsourced Testing**



TAT by Phase of Work (MTD)







# 30 Day Avg (Over Past 90 Days)



# Includes both DNA requests that will be worked at HFSC as well as requests that will be outsourced



# **Requests Completed**



Requests Completed w/in 30 Days

Requests more than 30 days old are considered to be backlogged requests

# Includes both DNA requests that will be worked at HFSC as well as requests that will be outsourced









# TAT by Phase of Work (Past 90 Days)







| Completed | 57 |
|-----