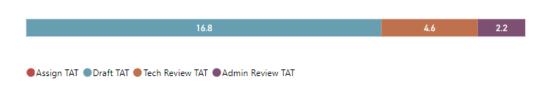

### TAT by Phase of Work (Past 90 Days)

### TAT by Phase of Work (Past 90 Days)

| 4.8 | 0.3 |
|-----|-----|
|     |     |
|     |     |
|     |     |