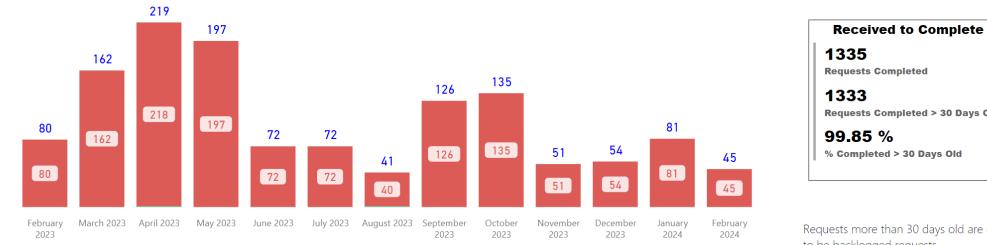

### **Selected Time Frame Averages**

**Requests Completed** 

Requests Completed w/in 30 Days

**Requests Completed** Requests Completed > 30 Days Old 99.85 %

% Completed > 30 Days Old

Requests more than 30 days old are considered to be backlogged requests