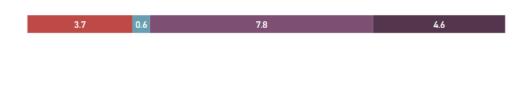

# Digital Multi-Media

TAT by Phase of Work (MTD)

# TAT by Phase of Work (Past 90 Days)

# Month to Date

#### **Date Range**

2/1/2023 2/29/2024

Rec'd-Assign TAT Assigned TAT Total TAT

**Total TAT by Month** 

Request TypeAV Examination✓Priority Type✓All✓

#### **Selected Time Frame Averages**

**Requests Completed** 

Requests more than 30 days old are considered to be backlogged requests