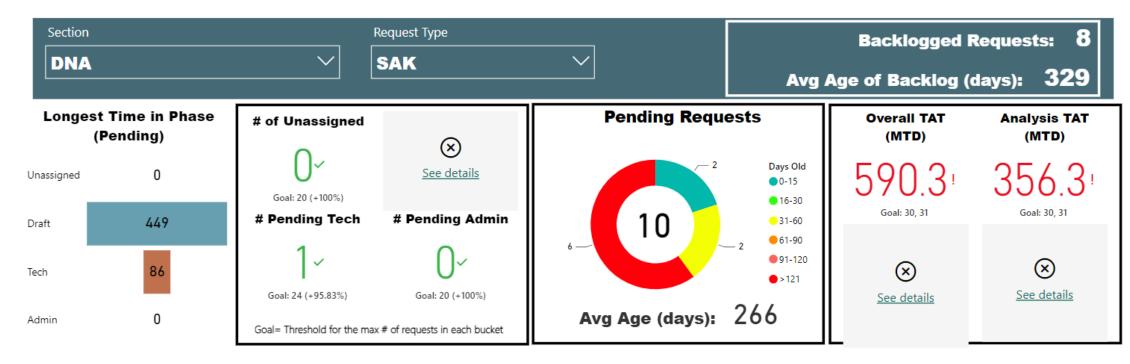

# This slide represents SAKs worked at HFSC instead of being outsourced, this is a limited subset of kits that require more complex reporting

TAT by Phase of Work (MTD)

# Sexual Assault Kit Testing- currently HFSC is outsourcing SAKs to aid in timely testing

Completed

TAT by Phase of Work (MTD)

# Includes both DNA requests that will be worked at HFSC as well as requests that will be outsourced