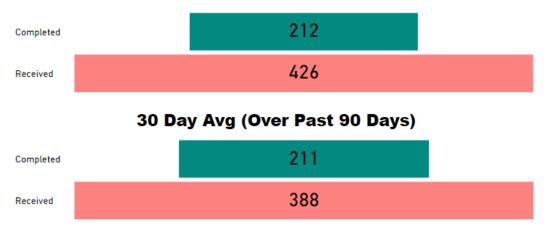

# Month to Date Completed 31 Received 70 **30 Day Avg (Over Past 90 Days)** Completed 38 Received 63

### 30 Day Avg (Over Past 90 Days)