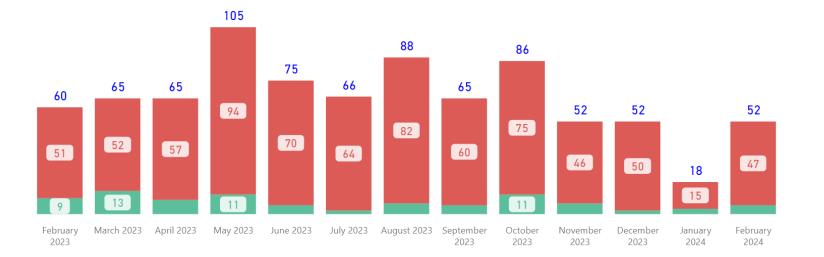

# Month to Date







#### **Requests Completed**



Requests Completed > 30 Days 0.82 % % Completed > 30 Days

Requests more than 30 days old are considered to be backlogged requests

Requests Completed w/in 30 Days

**Date Range** 

2/1/2023 2/29/2024

#### **Total TAT by Month**

**Request Type** CODIS  $\checkmark$ 

#### **Selected Time Frame Averages**





# Latent Prints





TAT by Phase of Work (MTD)



TAT by Phase of Work (Past 90 Days)



# Month to Date







#### **Requests Completed**



to be backlogged requests







Received

# TAT by Phase of Work (MTD)



# TAT by Phase of Work (Past 90 Days)



| 253.0 |  |
|-------|--|
|       |  |
|       |  |







# Request TypeLatent ProcessingPriority TypeAll

# **Selected Time Frame Averages**



# **Requests Completed**





Requests more than 30 days old are considered to be backlogged requests

SC SCIINCE



# Digital Multi-Media





TAT by Phase of Work (MTD)





# TAT by Phase of Work (Past 90 Days)



# Month to Date





#### **Date Range**

2/1/2023 2/29/2024

Rec'd-Assign TAT Assigned TAT Total TAT



**Total TAT by Month** 

Request TypeAV Examination✓Priority Type✓All✓

#### **Selected Time Frame Averages**



**Requests Completed** 





Requests more than 30 days old are considered to be backlogged requests

















# DFL and DME



#### **Requests Completed**



Request Type Multiple selections 
Priority Type All 
Selected Time Frame Averages



Received to Complete 494 Requests Completed 369 Requests Completed > 30 Days Old 74.70 % % Completed > 30 Days Old

Requests more than 30 da