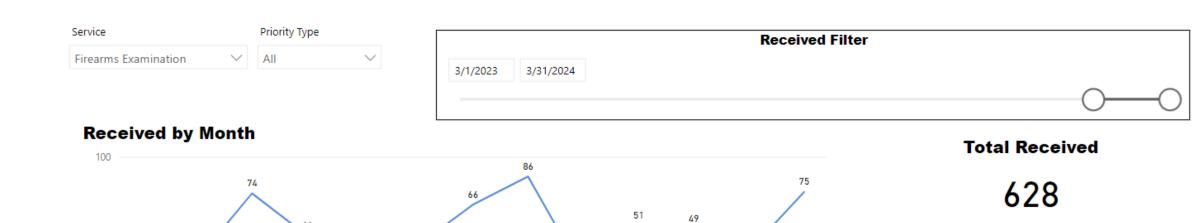

#### **Received by Month**

**Total Received** 

3,811

Received per Month (Avg)\*

293

#### **Received by Month**

**Total Received** 

606

Received per Month (Avg)\*

47