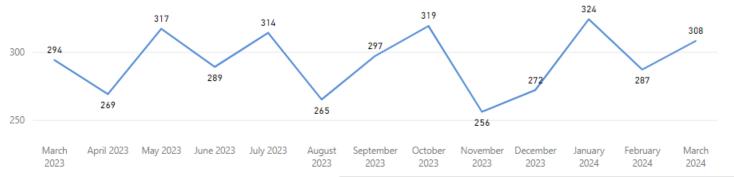

#### **Received by Month**

**Total Received** 

3,811

Received per Month (Avg)\*

293

#### **Received by Month**

**Total Received** 

3,588

Received per Month (Avg)\*

276

**Completed Filter** 3/1/2023 3/31/2024