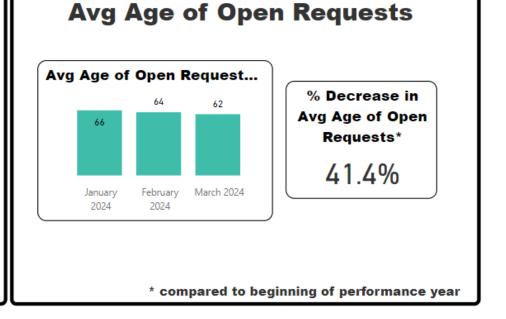

#### **Key for Dashboard Historical Pages 1/2**

Data broken down by \_\_month

#### **Selected Time Frame Averages**

Overall average for the selected date range

Requests more than 30 days old are considered to be backlogged requests