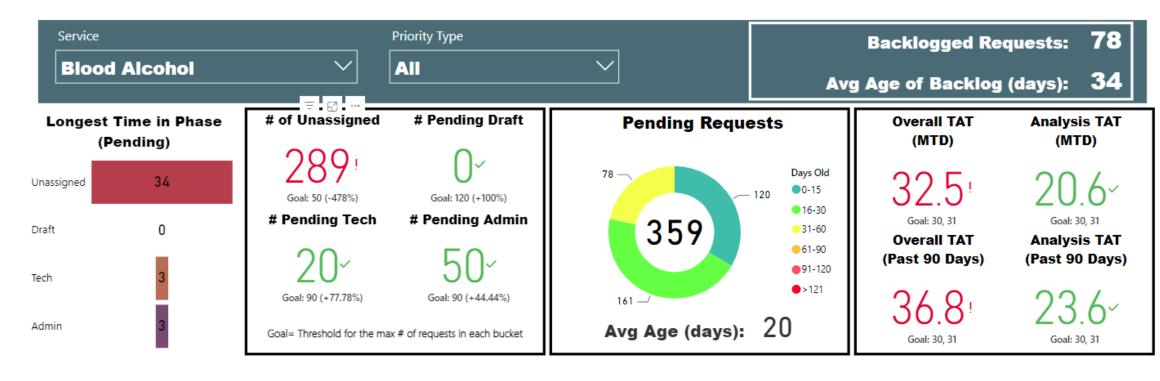

#### **Key for Dashboard Section Pages**

Center of ring=total pending cases
Ring=breakdown of age for all pending cases

TAT= Turnaround Time MTD= Month to date

Backlogged Requests = Requests open over 30 days

#### **Selected Time Frame Averages**

Overall average for the selected date range

Requests more than 30 days old are considered to be backlogged requests

#### Longest Time in Phase (Pending)