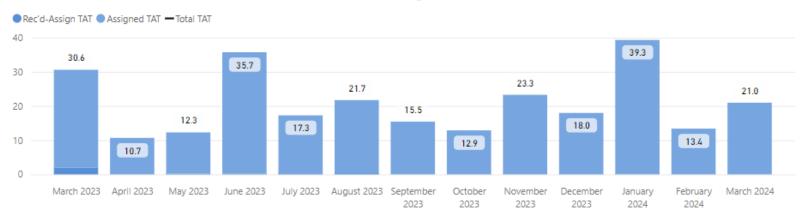

Avg

#### **Requests Completed**



Received to Complete
1465
Requests Completed
158
Requests Completed > 30 Days Old
10.78 %
% Completed > 30 Days Old

Requests more than 30 days old are considered to be backlogged requests



■ Requests Completed w/in 30 Days
■ Requests Completed > 30 Days Old
■ Total Completed



#### **Received by Month**



**Total Received** 

1,438

Received per Month (Avg)\*

111

#### **Completed by Month**



#### **Total Completed**

1,466

Completed per Month (Avg)\*



<sup>\*</sup> months with zero activity are not calculated into the average



#### TAT by Phase of Work (MTD)

## 14.6 6.1 ● Assign TAT ● Draft TAT ● Tech Review TAT ● Admin Review TAT TAT by Phase of Work (Past 90 Days)

5.8





### Date Range 3/1/2023 3/31/2024

#### **Total TAT by Month**



## Request Type CSU VEB Priority Type All

#### **Selected Time Frame Averages**

21.31
Total TAT (Rec'd-Compl.) Avg
21.01
Assigned TAT (Asgmt.-Compl.) Avg

#### **Requests Completed**



Received to Complete
681
Requests Completed
72
Requests Completed > 30 Days Old
10.57 %
% Completed > 30 Days Old

Requests more than 30 days old are considered to be backlogged requests



■ Requests Completed w/in 30 Days
■ Requests Completed > 30 Days Old
■ Total Completed



#### **Completed by Month**



#### **Total Completed**

680

Completed per Month (Avg)\*



 $<sup>\</sup>ensuremath{^{\star}}$  months with zero activity are not calculated into the average