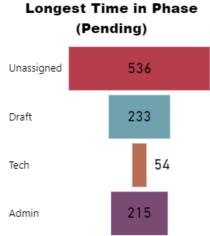

#### Longest Time in Phase (Pending)

#### Longest Time in Phase (Pending)

|            | (   |
|------------|-----|
| Unassigned | 369 |
| Draft      | 0   |
| Tech       | 0   |
| Admin      | 0   |