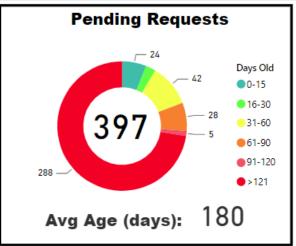

#### Longest Time in Phase (Pending)

|            | (   |
|------------|-----|
| Unassigned | 369 |
| Draft      | 0   |
| Tech       | 0   |
| Admin      | 0   |