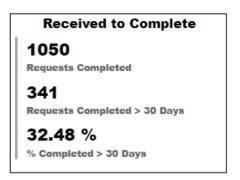

#### **Total Completed**

1050

Completed per Month (Avg)\*

<sup>\*</sup> months with zero activity are not calculated into the average

#### **Requests Completed**

Requests more than 30 days old are considered to be backlogged requests

■ Requests Completed w/in 30 Days
■ Requests Completed >30 Days Old
■ Total Completed