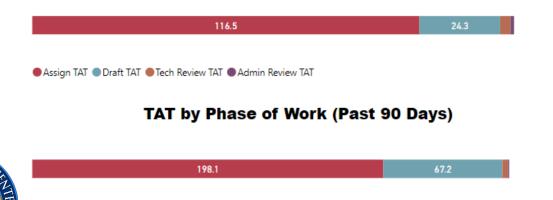

'd-Assign TAT ■ Assigned TAT ■ Total TAT 435.7 385.7 400 352.5 308.7 223.4 212.2 295.0 286.7 165.4 200 141.5 118.1 106.4 104.4 0 March 2023 April 2023 May 2023 July 2023 June 2023 August September October November December January February March 2024 2023 2023 2023 2023 2023 2024 2024



#### **Selected Time Frame Averages**

277.99
Total TAT (Rec'd-Compl.) Avg
116.86
Assigned TAT (Asgmt.-Compl.) Avg

#### **Requests Completed**





Requests more than 30 days old are considered to be backlogged requests







#### **Received by Month**



**Total Received** 

606

Received per Month (Avg)\*

47

#### **Completed by Month**



#### **Total Completed**

1,307

Completed per Month (Avg)\*

93



<sup>\*</sup> months with zero activity are not calculated into the average

## Firearms









#### **Month to Date**





#### **Total TAT by Month**



#### **Selected Time Frame Averages**

258.85
Total TAT (Rec'd-Compl.) Avg
62.23
Assigned TAT (Asgmt.-Compl.) Avg



#### **Requests Completed**



Received to Complete

261
Requests Completed

164
Requests Completed > 30 Days Old

62.84 %
% Completed > 30 Days Old

Requests more than 30 days old are considered to be backlogged requests



■ Requests Completed w/in 30 Days
■ Requests Completed > 30 Days Old
■ Total Completed



17

2023

| Completed Filter | 3/1/2023 | 3/31/2024 | Completed Filter | Complet

March

2024

33

February

2024

January

2024

2023

#### **Completed by Month**

27

April 2023 May 2023 June 2023

50

35

March

2023



September

2023

2023

34

July 2023

August

2023

#### **Total Completed**

Receiv