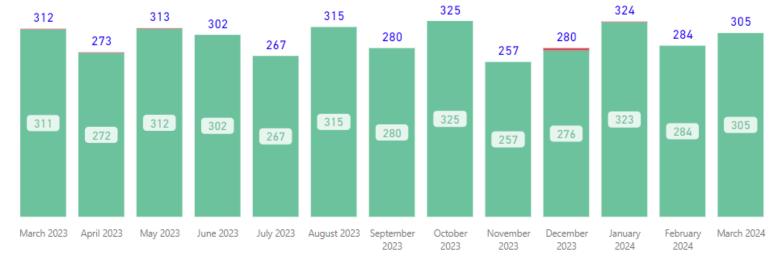

■ Requests Completed w/in 30 Days
■ Requests Completed > 30 Days Old
■ Total Completed

377 407 350 333 326 305 324 300 303 299 277 250 May 2023 June 2023 July 2023 March February March September August January 2023 2023 2023 2023 2024 2024 2024 2023 2023