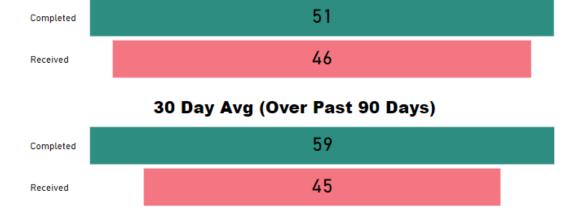

#### 30 Day Avg (Over Past 90 Days) Completed 80 Received

**Month to Date** 

88