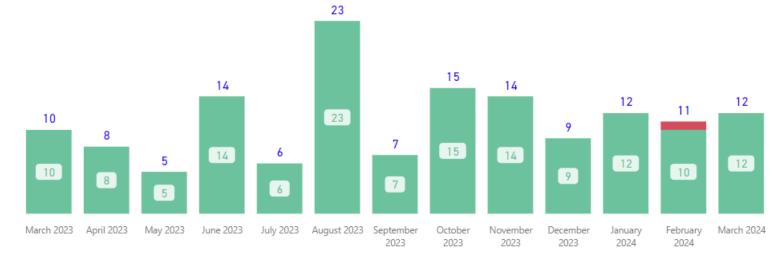

## Request Type CSCM Tox Rejection Priority Type All

#### **Received by Month**

**Total Received** 

3,811

Received per Month (Avg)\*

293