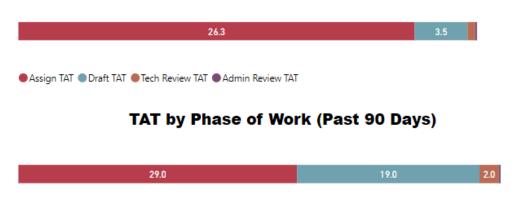

g

8.22
Assigned TAT (Asgmt.-Compl.) Avg

#### **Requests Completed**



Received to Complete

829
Requests Completed

744
Requests Completed > 30 Days Old

89.75 %
% Completed > 30 Days Old

Requests more than 30 days old are considered to be backlogged requests



■ Requests Completed w/in 30 Days
■ Requests Completed > 30 Days Old
■ Total Completed



2023 2023 2023 2024 2024 2024

Completed Filter

3/1/2023 3/31/2024

February

January

March

#### **Completed by Month**

22

April 2023 May 2023 June 2023 July 2023

20

10

2023



September

August

2023

#### **Total Completed**

Received per Month (Avg)\*

24

829

Completed per Month (Avg)\*



<sup>\*</sup> months with zero activity are not calculated into the average

### Digital Multi-Media





#### TAT by Phase of Work (MTD)







#### **Date Range**

3/1/2023 3/31/2024

#### **Total TAT by Month**



## Request Type AV Examination Priority Type All

#### **Selected Time Frame Averages**

41.69
Total TAT (Rec'd-Compl.) Avg
20.53
Assigned TAT (Asgmt.-Compl.) Avg

#### **Requests Completed**



Received to Complete

55
Requests Completed

33
Requests Completed > 30 Days Old

60.00 %
% Completed > 30 Days Old

Requests more than 30 days old are considered to be backlogged requests



■ Requests Completed w/in 30 Days
■ Requests Completed > 30 Days Old
■ Total Completed



#### **Completed by Month**



#### **Total Completed**

55

Completed per Month (Avg)\*



<sup>\*</sup> months with zero activity are not calculated into the average









## Request Type Multiple selections Priority Type All

#### **Select