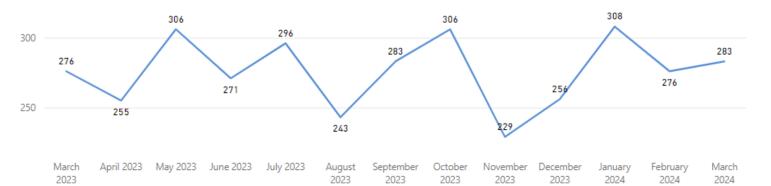

#### **Received by Month**

**Total Received** 

3,588

Received per Month (Avg)\*

276

**Completed Filter** 3/1/2023 3/31/2024