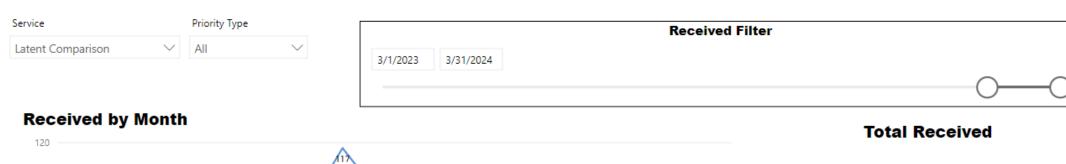

#### **Received by Month**

**Total Received** 

3,811

Received per Month (Avg)\*

293