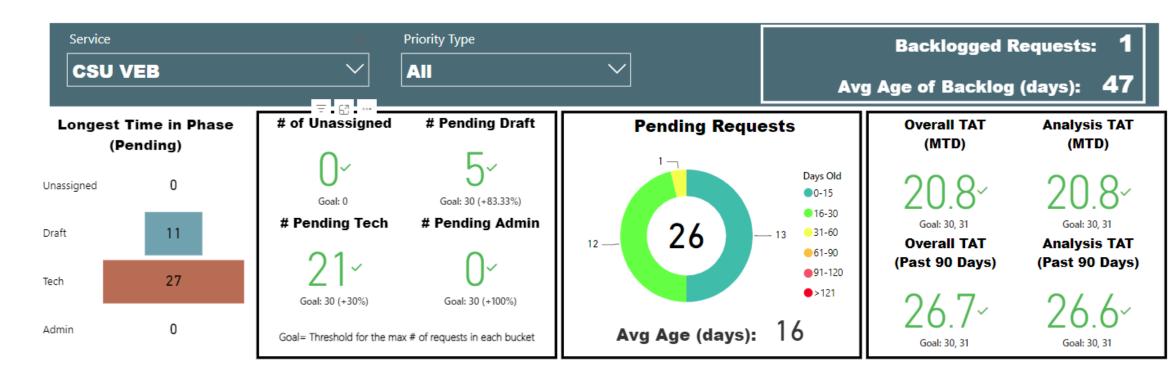

## Request Type CSU VEB Priority Type All

#### **Selected Time Frame Averages**

21.31
Total TAT (Rec'd-Compl.) Avg
21.01
Assigned TAT (Asgmt.-Compl.) Avg

#### **Requests Completed**

Received to Complete
681
Requests Completed
72
Requests Completed > 30 Days Old
10.57 %
% Completed > 30 Days Old

Requests more than 30 days old are considered to be backlogged requests