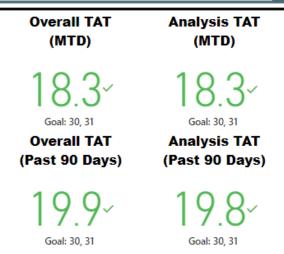

#### **HFSC Turnaround Time (TAT)** TAT Date Range\* Porter Lee Justice Trax 3/1/2024 3/31/2024 3/1/2024 3/31/2024 **Analysis TAT** Overall TAT 94 24 Both Porter Lee and Justice Trax date ranges MUST be set to the same date range