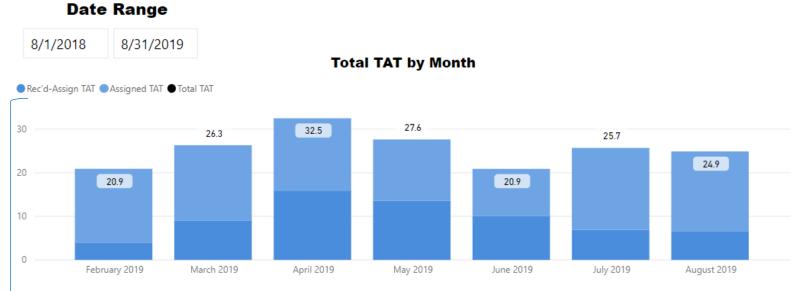

#### **Date Range** 3/31/2024 3/1/2023 **Total TAT by Month** ■ Rec'd-Assign TAT ■ Assigned TAT ■ Total TAT 435.7 385.7 400 352.5 308.7 223.4 212.2 295.0 286.7 165.4 200 141.5 118.1 106.4 104.4 0 March 2023 April 2023 May 2023 July 2023 June 2023 August September October November December January February March 2024 2023 2023 2023 2023 2023 2024 2024

#### **Total TAT by Month**

#### **Date Range**

3/1/2023 3/31/2024

#### **Total TAT by Month**

■ Rec'd-Assign TAT
■ Assigned TAT
■ Total TAT

#### **Date Range** 3/1/2023 3/31/2024 **Total TAT by Month** ■ Rec'd-Assign TAT ■ Assigned TAT — Total TAT 416.5 486.6 400 386.4 253.9 200 72.9 47.4 51.1 47.5 40.5 24.4 March 2023 April 2023 May 2023 June 2023 July 2023 August January February March 2024 2023 2023 2023 2023 2024 2024 2023