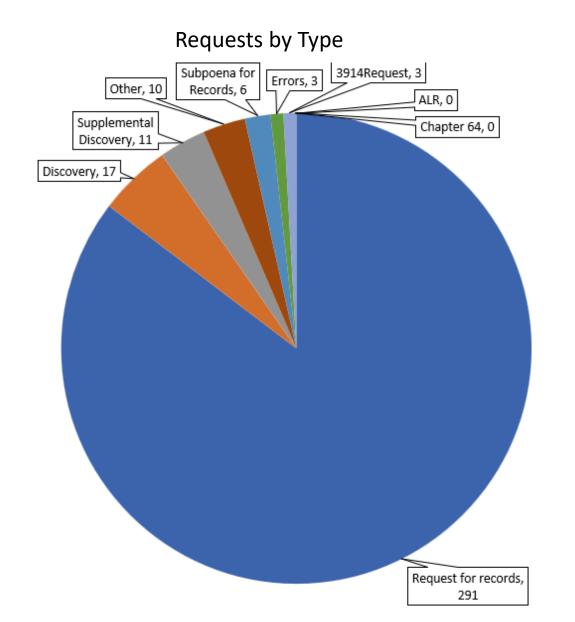

for Dashboard Section Pages**

Center of ring=total pending cases
Ring=breakdown of age for all pending cases



TAT= Turnaround Time MTD= Month to date

Backlogged Requests = Requests open over 30 days

#### **Key for Dashboard Historical Pages 1/2**



Data broken down by \_\_month

#### **Requests Completed**



Type of testing



#### **Selected Time Frame Averages**



Overall average for the selected date range



Requests more than 30 days old are considered to be backlogged requests

#### **Key for Dashboard Historical Pages 2/2**



## Client Services and Case Management (CS/CM)



### CS/CM – March

#### Total Time by Section (Hours)

See Time Categories by Section slide for breakdown



### Evidence Handling

**Total Items by Section** 



### CS/CM – March

### Administrative



#### Subpoenas & Records Requests



### Time Categories – March

### **Evidence Handling**









**Month to Date** 

#### TAT by Phase of Work (MTD)

Goal= Threshold for the max # of requests in each bucket

# Completed 305 Assign TAT Draft TAT Admin Review TAT TAT by Phase of Work (Past 90 Days) Completed 308 308 Completed 308 Completed 308 Completed 304 Received 304





#### **Selected Time Frame Averages**

1.58
Total TAT (Rec'd-Compl.) Avg
0.30
Assigned TAT (Asgmt.-Compl.) Avg

#### **Requests Completed**





Requests more than 30 days old are considered to be backlogged requests



■ Requests Completed w/in 30 Days
■ Requests Completed > 30 Days Old
● Total Completed





#### **Received by Month**



**Total Received** 

3,811

Received per Month (Avg)\*

293

#### **Complete