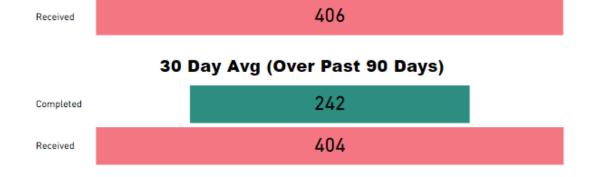

#### 30 Day Avg (Over Past 90 Days) Completed 80 Received

**Month to Date** 

88