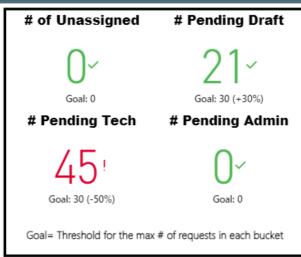

#### TAT by Phase of Work (MTD)

Goal= Threshold for the max # of requests in each bucket