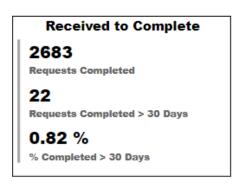

## Request Type CODIS

#### **Selected Time Frame Averages**

7.96
Total TAT (Rec'd-Compl.) Avg
3.93
Assigned TAT (Asgmt.-Compl.) Avg

#### **Requests Completed**

Requests more than 30 days old are considered to be backlogged requests

■ Requests Completed w/in 30 Days
■ Requests Completed >30 Days Old
■ Total Completed

#### **Received by Month**

**Total Received** 

2668

Received per Month (Avg)\*

205

| Completed Filter | 3/1/2023 | 3/31/2024 | C

#### **Completed by Month**

**Total Completed** 

2683

Completed per Month (Avg)\*

<sup>\*</sup> months with zero activity are not calculated into the average