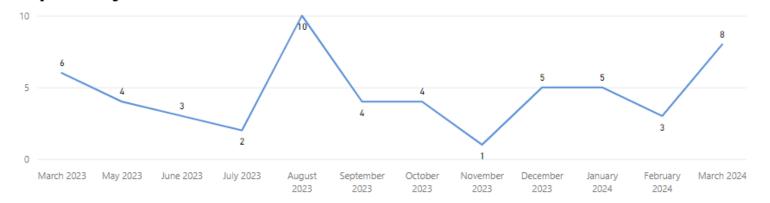

## Request Type AV Examination Priority Type All

#### **Completed by Month**

#### **Total Completed**

55

Completed per Month (Avg)\*

<sup>\*</sup> months with zero activity are not calculated into the average