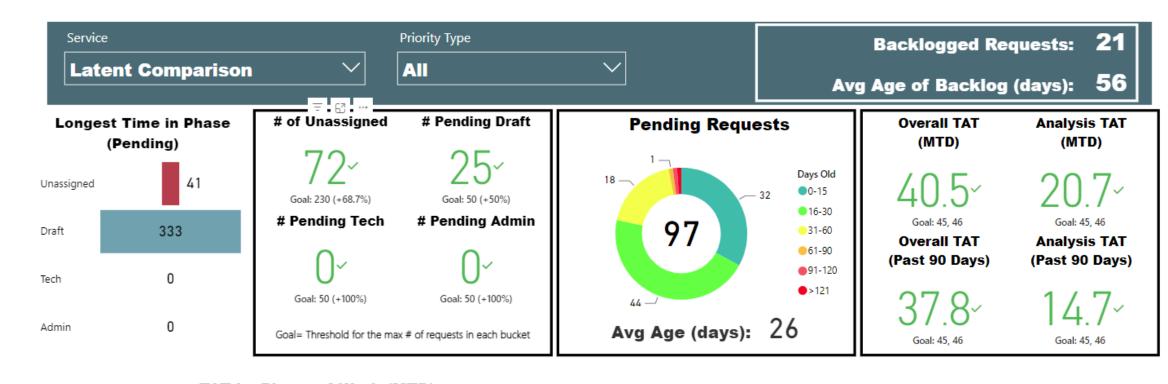

#### Longest Time in Phase (Pending)

#### Longest Time in Phase (Pending)

|            | (   |
|------------|-----|
| Unassigned | 369 |
| Draft      | 0   |
| Tech       | 0   |
| Admin      | 0   |

#### TAT by Phase of Work (MTD)

Goal= Threshold for the max # of requests in each bucket

#### **Month to Date**

Goal: 5, 10

Accessioning TAT is TAT for request received to assigned

>121

Avg Age (days): (Blank)