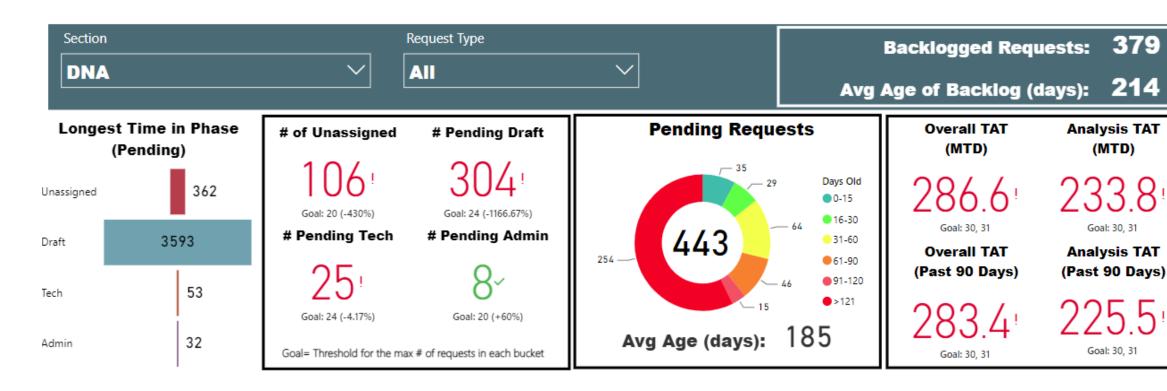

#### Longest Time in Phase (Pending)

#### TAT by Phase of Work (Past 90 Days)

**Month to Date** 

308

Backlogged Requests: 301

Avg Age of Backlog (days): 264