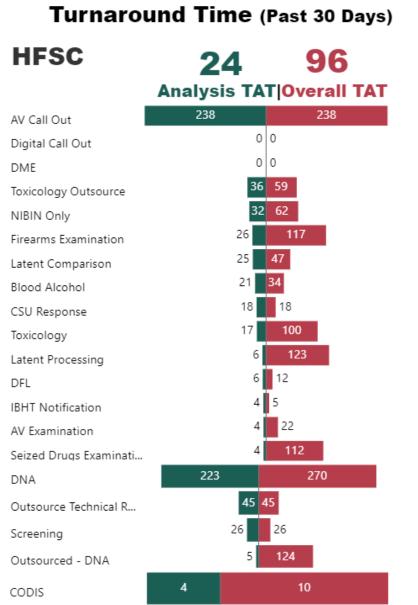

#### **HFSC Turnaround Time (TAT)** TAT Date Range\* Porter Lee Justice Trax 3/1/2024 3/31/2024 3/1/2024 3/31/2024 **Analysis TAT** Overall TAT 94 24 Both Porter Lee and Justice Trax date ranges MUST be set to the same date range

#### **Key for Dashboard Section Pages**

Center of ring=total pending cases
Ring=breakdown of age for all pending cases

TAT= Turnaround Time MTD= Month to date

Backlogged Requests = Requests open over 30 days

#### **Key for Dashboard Historical Pages 1/2**

Data broken down by \_\_month

#### **Requests Completed**

Type of testing

#### **Selected Time Frame Averages**

Overall average for the selected date range

Requests more than 30 days old are considered to be backlogged requests

#### **Key for Dashboard Historical Pages 2/2**