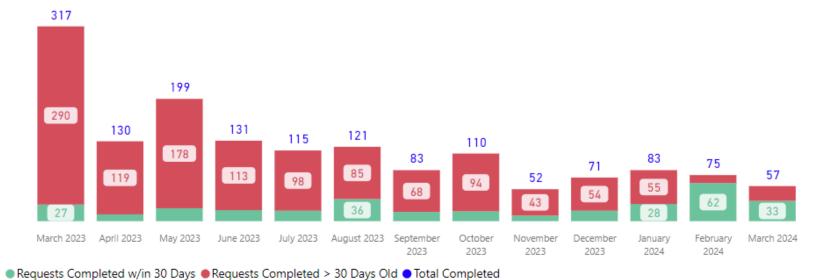

#### **Requests Completed**

Received to Complete

1544
Requests Completed

1234
Requests Completed > 30 Days Old

79.92 %
% Completed > 30 Days Old

Requests more than 30 days old are considered to be backlogged requests

991

Received per Month (Avg)\*

76

Completed Filter

3/1/2023 3/31/2024

#### **Total Completed**

1,544

Completed per Month (Avg)\*

<sup>\*</sup> months with zero activity are not calculated into the average