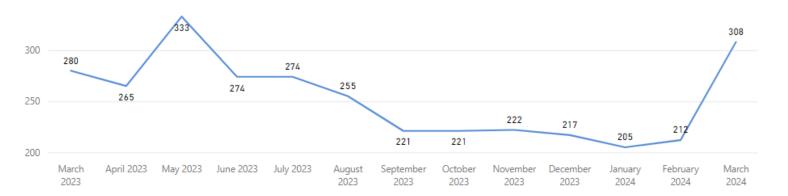

■ Requests Completed w/in 30 Days
■ Requests Completed > 30 Days Old
■ Total Completed

377 407 350 333 326 305 324 300 303 299 277 250 May 2023 June 2023 July 2023 March February March September August January 2023 2023 2023 2023 2024 2024 2024 2023 2023

4,403

Received per Month (Avg)\*

339

**Completed Filter** 3/1/2023 3/31/2024