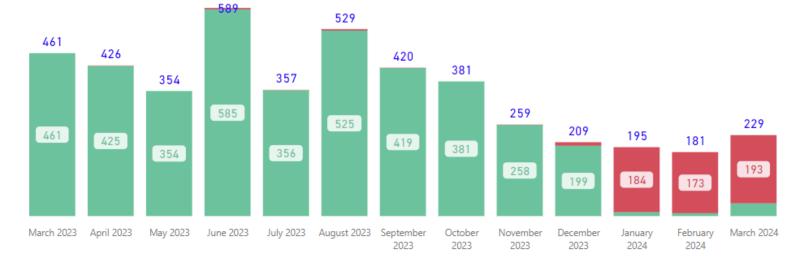

# Completed 229 Received 392 TAT by Phase of Work (Past 90 Days) 28.9 4.7 17.8 Completed 229 Received 392 Completed 202 Received 392 Completed 202 Received 390 Days) Completed 202 Received 390

**Month to Date** 

## Request Type NIBIN Only Priority Type All

#### **Selected Time Frame Averages**

14.12
Total TAT (Rec'd-Compl.) Avg
7.55
Assigned TAT (Asgmt.-Compl.) Avg

#### **Requests Completed**

Received to Complete
4590
Requests Completed
572
Requests Completed > 30 Days Old
12.46 %
% Completed > 30 Days Old

Requests more than 30 days old are considered to be backlogged requests