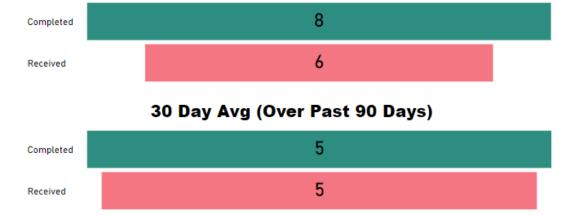

#### **Requests Completed**

Received to Complete

55
Requests Completed

33
Requests Completed > 30 Days Old

60.00 %
% Completed > 30 Days Old

Requests more than 30 days old are considered to be backlogged requests