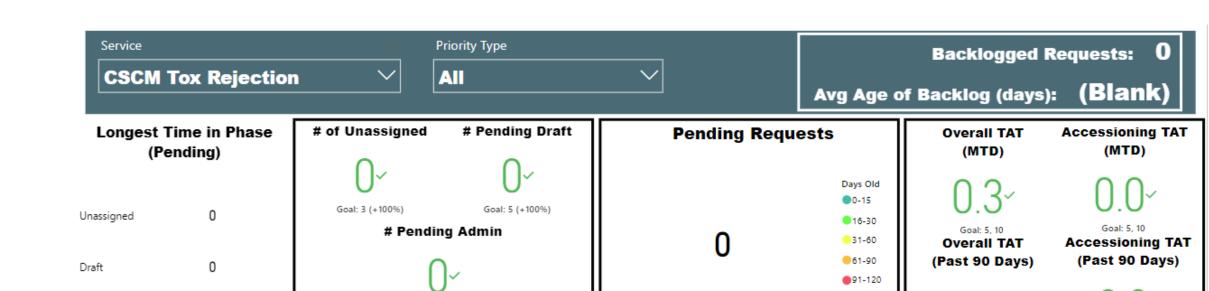

## Request Type CSCM Tox Rejection Priority Type All

#### Longest Time in Phase (Pending)

#### **Month to Date**

Goal: 5, 10

Accessioning TAT is TAT for request received to assigned

>121

Avg Age (days): (Blank)