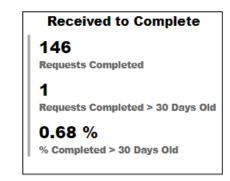

#### **Total Completed**

146

Completed per Month (Avg)\*

| 1

<sup>\*</sup> months with zero activity are not calculated into the average

#### **Requests Completed**

Received to Complete

3287
Requests Completed

2322
Requests Completed > 30 Days Old

70.64 %
% Completed > 30 Days Old

Requests more than 30 days old are considered to be backlogged requests