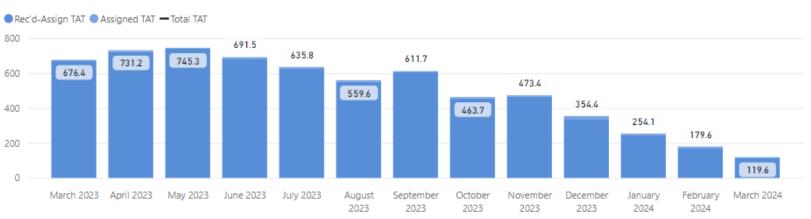

#### **Date Range** 3/1/2023 3/31/2024 **Total TAT by Month** ■ Rec'd-Assign TAT ■ Assigned TAT — Total TAT 416.5 486.6 400 386.4 253.9 200 72.9 47.4 51.1 47.5 40.5 24.4 March 2023 April 2023 May 2023 June 2023 July 2023 August January February March 2024 2023 2023 2023 2023 2024 2024 2023

#### **Selected Time Frame Averages**

231.39
Total TAT (Rec'd-Compl.) Avg

8.01
Assigned TAT (Asgmt.-Compl.) Avg

## Request Type Latent Processing Priority Type All

#### **Selected Time Frame Averages**

547.90
Total TAT (Rec'd-Compl.) Avg

8.22
Assigned TAT (Asgmt.-Compl.) Avg