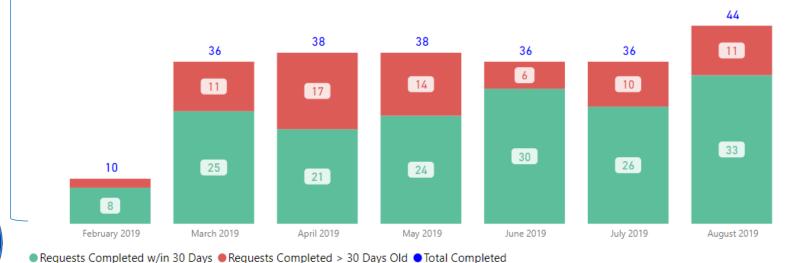

#### **Requests Completed**

Requests more than 30 days old are considered to be backlogged requests

■ Requests Completed w/in 30 Days
■ Requests Completed > 30 Days Old
● Total Completed

#### **Requests Completed**

Requests more than 30 days old are considered to be backlogged requests

■ Requests Completed w/in 30 Days
■ Requests Completed > 30 Days Old
■ Total Completed

■ Requests Completed w/in 30 Days
■ Requests Completed > 30 Days Old
■ Total Completed

377 407 350 333 326 305 324 300 303 299 277 250 May 2023 June 2023 July 2023 March February March September August January 2023 2023 2023 2023 2024 2024 2024 2023 2023

■ Requests Completed w/in 30 Days
■ Requests Completed > 30 Days Old
■ Total Completed

17

2023

| Completed Filter | 3/1/2023 | 3/31/2024 | Completed Filter | Complet

March

2024

33

February

#### **Requests Completed**

Requests more than 30 days old are considered to be backlogged requests

■ Requests Completed w/in 30 Days
■ Requests Completed >30 Days Old
■ Total Completed

■ Requests Completed w/in 30 Days
■ Requests Completed > 30 Days Old
■ Total Completed

2023 2023 2023 2024 2024 2024

Completed Filter

3/1/2023 3/31/2024

February

January

March

■ Requests Completed w/in 30 Days
■ Requests Completed > 30 Days Old
■ Total Completed

#### **Requests Completed**

Received to Complete
1465
Requests Completed
158
Requests Completed > 30 Days Old
10.78 %
% Completed > 30 Days Old

Requests more than 30 days old are considered to be backlogged requests