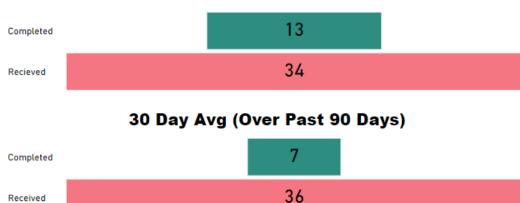

# Completed 305 Assign TAT Draft TAT Admin Review TAT TAT by Phase of Work (Past 90 Days) Completed 308 308 Completed 308 Completed 308 Completed 304 Received 304

#### **Requests Completed**

Requests more than 30 days old are considered to be backlogged requests

■ Requests Completed w/in 30 Days
■ Requests Completed > 30 Days Old
● Total Completed

#### **Selected Time Frame Averages**

Overall average for the selected date range

Requests more than 30 days old are considered to be backlogged requests