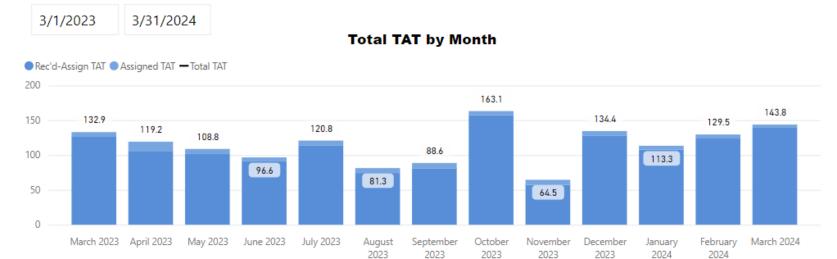

## Date Range 3/1/2023 3/31/2024 Total TAT by Month Rec'd-Assign TAT Assigned TAT — Total TAT