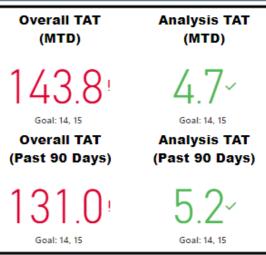

#### **HFSC Turnaround Time (TAT)** TAT Date Range\* Porter Lee Justice Trax 3/1/2024 3/31/2024 3/1/2024 3/31/2024 **Analysis TAT** Overall TAT 94 24 Both Porter Lee and Justice Trax date ranges MUST be set to the same date range