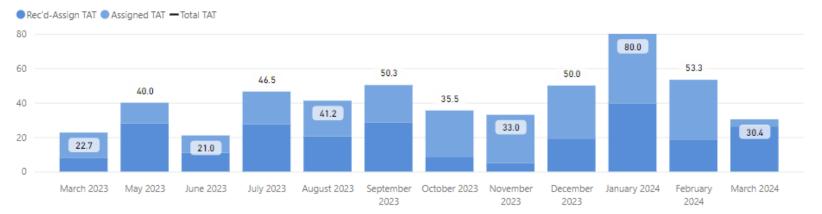

eived to Complete

829
Requests Completed

744
Requests Completed > 30 Days Old

89.75 %
% Completed > 30 Days Old

Requests more than 30 days old are considered to be backlogged requests



■ Requests Completed w/in 30 Days
■ Requests Completed > 30 Days Old
■ Total Completed



2023 2023 2023 2024 2024 2024

Completed Filter

3/1/2023 3/31/2024

February

January

March

#### **Completed by Month**

22

April 2023 May 2023 June 2023 July 2023

20

10

2023



September

August

2023

#### **Total Completed**

Received per Month (Avg)\*

24

829

Completed per Month (Avg)\*



<sup>\*</sup> months with zero activity are not calculated into the average

### Digital Multi-Media





#### TAT by Phase of Work (MTD)







#### **Date Range**

3/1/2023 3/31/2024

#### **Total TAT by Month**



## Request Type AV Examination Priority Type All

#### **Selected Time Frame Averages**

41.69
Total TAT (Rec'd-Compl.) Avg
20.53
Assigned TAT (Asgmt.-Compl.) Avg

#### **Requests Completed**



Received to Complete

55
Requests Completed

33
Requests Completed > 30 Days Old

60.00 %
% Completed > 30 Days Old

Requests more than 30 days old are considered to be backlogged requests



■ Requests Completed w/in 30 Days
■ Requests Completed > 30 Days Old
■ Total Completed



#### **Completed by Month**



#### **Total Completed**

55

Completed per Month (Avg)\*



<sup>\*</sup> months with zero activity are not calculated into the average









## Request Type Multiple selections Priority Type All

#### **Selected Time Frame Averages**

273.73
Total TAT (Rec'd-Compl.) Avg
17.06
Assigned