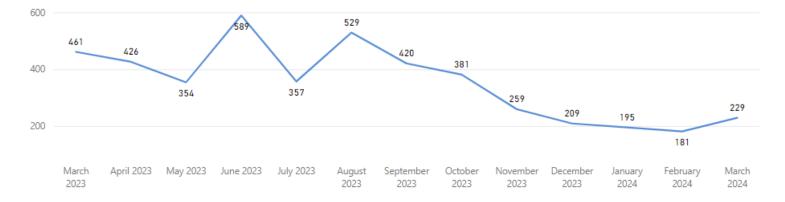

## Request Type NIBIN Only Priority Type All

343

September October November December January February March 2023 2023 2023 2023 2024 2024 2024 **Completed Filter** 3/1/2023 3/31/2024

393

371

#### **Completed by Month**

April 2023 May 2023 June 2023 July 2023

400

300

March

2023

402

August

2023

#### **Total Completed**

Received per Month (Avg)\*

423

4,590

Completed per Month (Avg)\*

353

<sup>\*</sup> months with zero activity are not calculated into the average