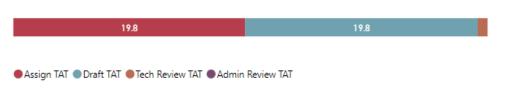

#### TAT by Phase of Work (MTD)

0

Admin

Goal: 10 (+100%)

Goal= Threshold for the max # of requests in each bucket

● Assign TAT ● Draft TAT ● Admin Review TAT

## 12.0 4.1 11.4 5.1 • Assign TAT • Draft TAT • Tech Review TAT • Admin Review TAT TAT by Phase of Work (Past 90 Days)