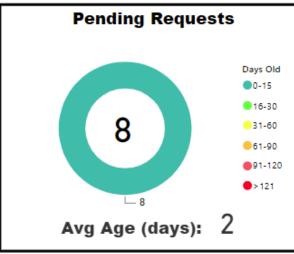

#### **Key for Dashboard Section Pages**

Center of ring=total pending cases
Ring=breakdown of age for all pending cases

TAT= Turnaround Time MTD= Month to date

Backlogged Requests = Requests open over 30 days

#### **Selected Time Frame Averages**

Overall average for the selected date range

Requests more than 30 days old are considered to be backlogged requests