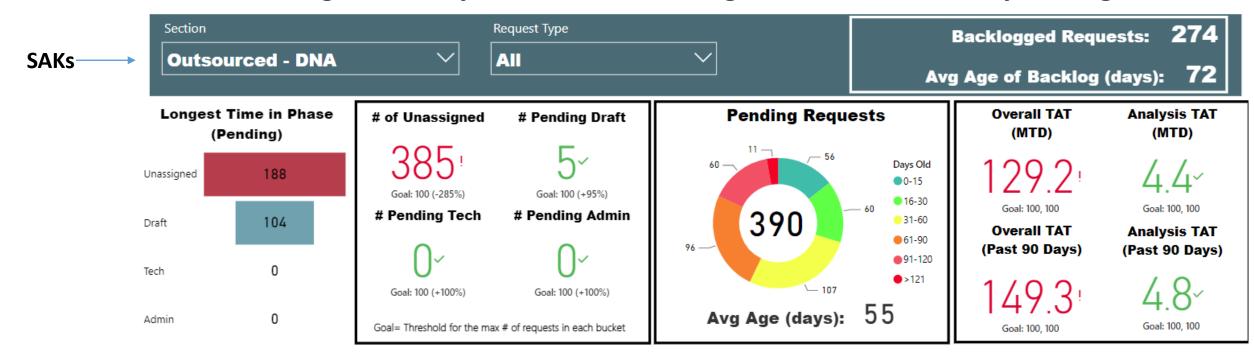

#### Sexual Assault Kit Testing- currently HFSC is outsourcing SAKs to aid in timely testing

#### DNA, Outsourced-DNA, and Outsourced-Non-SAK