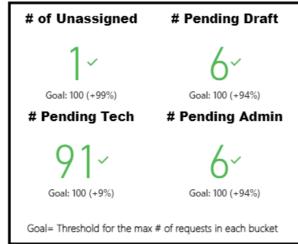

#### **Key for Dashboard Section Pages**

Center of ring=total pending cases
Ring=breakdown of age for all pending cases

TAT= Turnaround Time MTD= Month to date

Backlogged Requests = Requests open over 30 days

#### **Selected Time Frame Averages**

Overall average for the selected date range

Requests more than 30 days old are considered to be backlogged requests