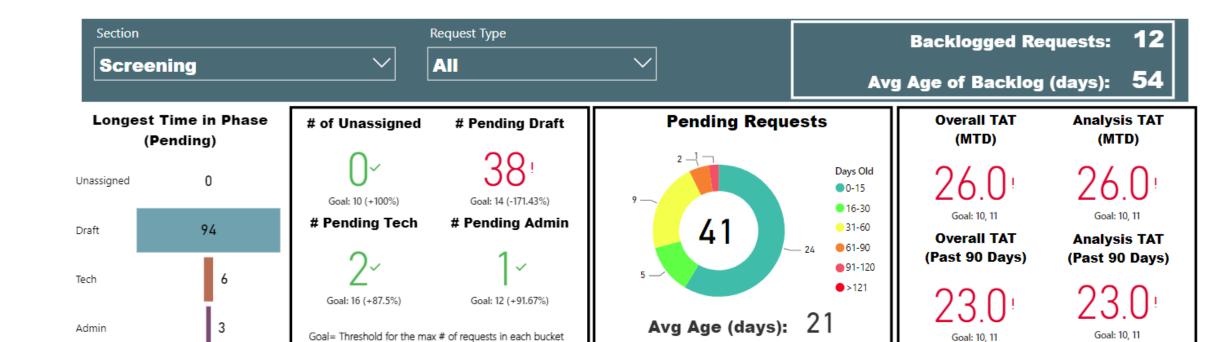

#### **Key for Dashboard Section Pages**

Center of ring=total pending cases
Ring=breakdown of age for all pending cases

TAT= Turnaround Time MTD= Month to date

Backlogged Requests = Requests open over 30 days

#### **Selected Time Frame Averages**

Overall average for the selected date range

Requests more than 30 days old are considered to be backlogged requests

#### TAT by Phase of Work (MTD)

Goal= Threshold for the max # of requests in each bucket

#### **Month to Date**

Goal: 5, 10

Accessioning TAT is TAT for request received to assigned

>121

Avg Age (days): (Blank)