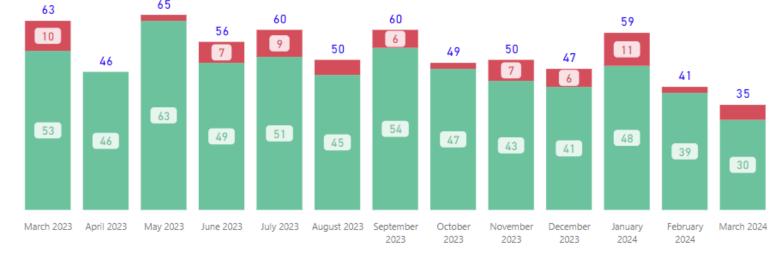

■ Requests Completed w/in 30 Days
■ Requests Completed > 30 Days Old
■ Total Completed

#### **Completed by Month**

#### **Total Completed**

680

Completed per Month (Avg)\*

 $<sup>\</sup>ensuremath{^{\star}}$  months with zero activity are not calculated into the average