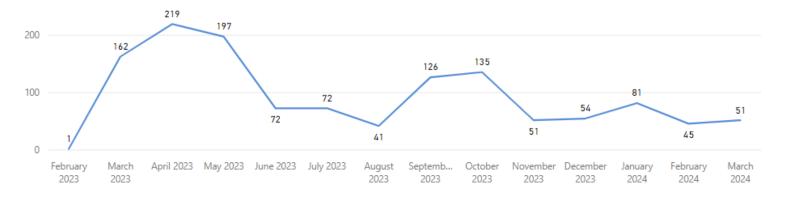

■ Requests Completed w/in 30 Days
■ Requests Completed > 30 Days Old
■ Total Completed

377 407 350 333 326 305 324 300 303 299 277 250 May 2023 June 2023 July 2023 March February March September August January 2023 2023 2023 2023 2024 2024 2024 2023 2023