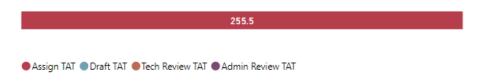

#### TAT by Phase of Work (MTD)

0

Admin

Goal: 10 (+100%)

Goal= Threshold for the max # of requests in each bucket

● Assign TAT ● Draft TAT ● Admin Review TAT

## 12.0 4.1 11.4 5.1 • Assign TAT • Draft TAT • Tech Review TAT • Admin Review TAT TAT by Phase of Work (Past 90 Days)