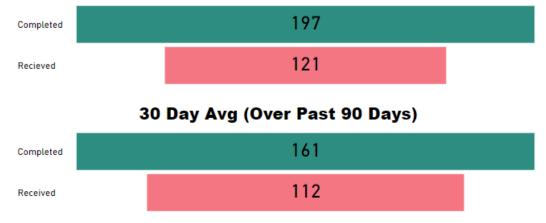

#### Includes both DNA requests that will be worked at HFSC as well as requests that will be outsourced

1.8

Completed

Recieved

#### 30 Day Avg (Over Past 90 Days) Completed 80 Received

**Month to Date** 

88