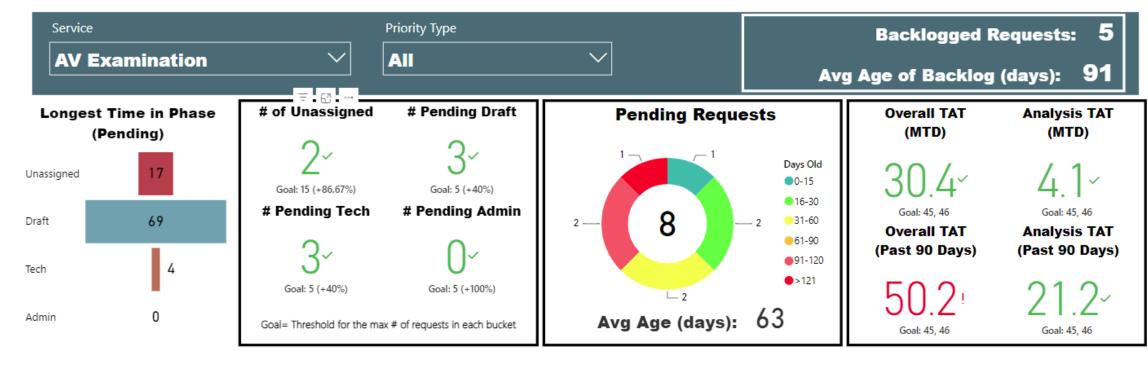

## Request Type AV Examination Priority Type All

#### **Selected Time Frame Averages**

41.69
Total TAT (Rec'd-Compl.) Avg
20.53
Assigned TAT (Asgmt.-Compl.) Avg

#### **Requests Completed**

Received to Complete

55
Requests Completed

33
Requests Completed > 30 Days Old

60.00 %
% Completed > 30 Days Old

Requests more than 30 days old are considered to be backlogged requests

■ Requests Completed w/in 30 Days
■ Requests Completed > 30 Days Old
■ Total Completed

#### **Total Completed**

55

Completed per Month (Avg)\*

<sup>\*</sup> months with zero activity are not calculated into the average