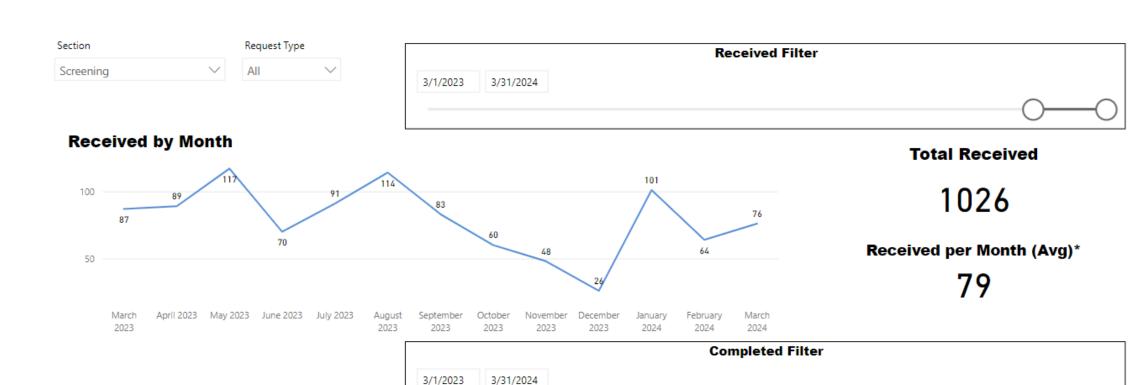

#### **Received by Month**

**Total Received** 

2668

Received per Month (Avg)\*

205

| Completed Filter | 3/1/2023 | 3/31/2024 | C

#### **Date Range**

3/1/2023 3/31/2024

#### **Received by Month**

**Total Received** 

3,811

Received per Month (Avg)\*

293