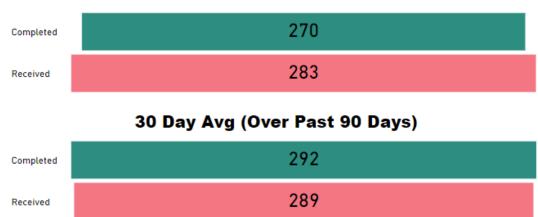

#### 30 Day Avg (Over Past 90 Days) Completed 80 Received

**Month to Date** 

88