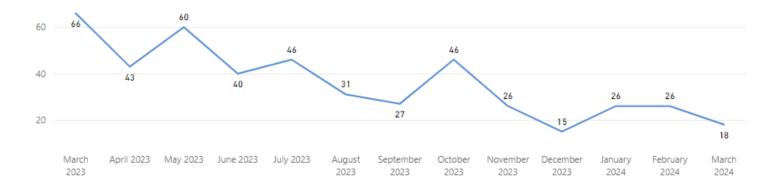

#### **Total Completed**

470

Completed per Month (Avg)\*

<sup>\*</sup> months with zero activity are not calculated into the average