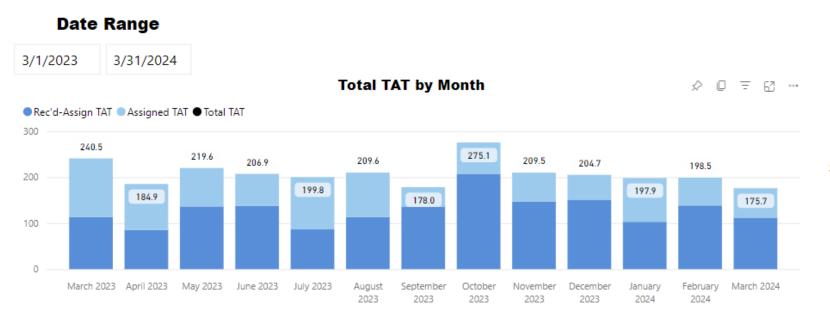

## Date Range 3/1/2023 3/31/2024 Total TAT by Month Rec'd-Assign TAT Assigned TAT — Total TAT