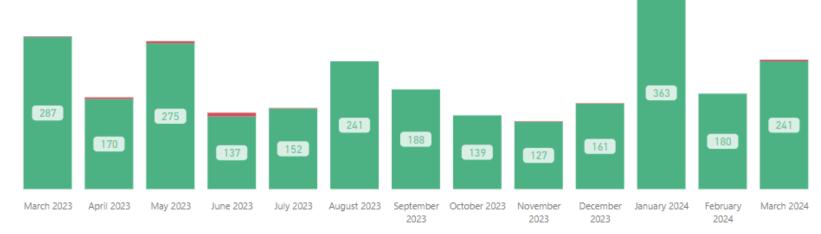

■ Requests Completed w/in 30 Days
■ Requests Completed > 30 Days Old
■ Total Completed

377 407 350 333 326 305 324 300 303 299 277 250 May 2023 June 2023 July 2023 March February March September August January 2023 2023 2023 2023 2024 2024 2024 2023 2023