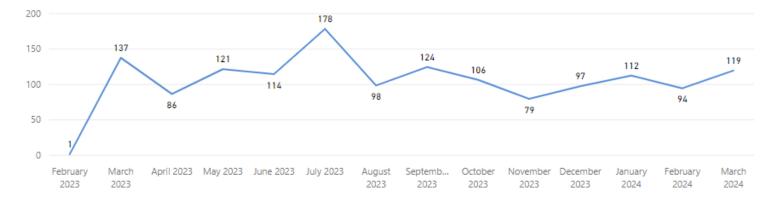

#### **Date Range** 3/1/2023 3/31/2024 **Total TAT by Month** ☆ □ = 답 … ■ Rec'd-Assign TAT ■ Assigned TAT — Total TAT 43.8 36.8 30.6 21.4 20.1 19.2 16.2 20 14.8 15.2 20.0 18.3 14.3 14.6 March 2023 April 2023 August 2023 September May 2023 June 2023 July 2023 October November December January February March 2024 2023 2023 2023 2023 2024 2024

#### **Selected Time Frame Averages**

21.91
Total TAT (Rec'd-Compl.) Avg
20.23
Assigned TAT (Asgmt.-Compl.) Avg