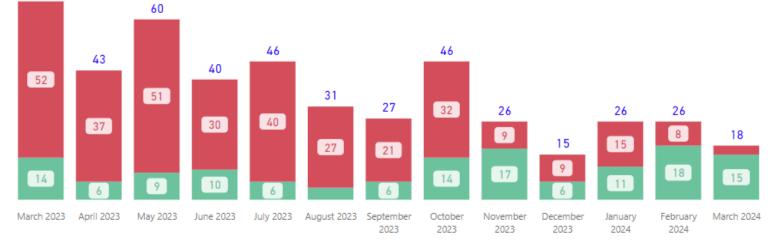

■ Requests Completed w/in 30 Days
■ Requests Completed > 30 Days Old
■ Total Completed

377 407 350 333 326 305 324 300 303 299 277 250 May 2023 June 2023 July 2023 March February March September August January 2023 2023 2023 2023 2024 2024 2024 2023 2023