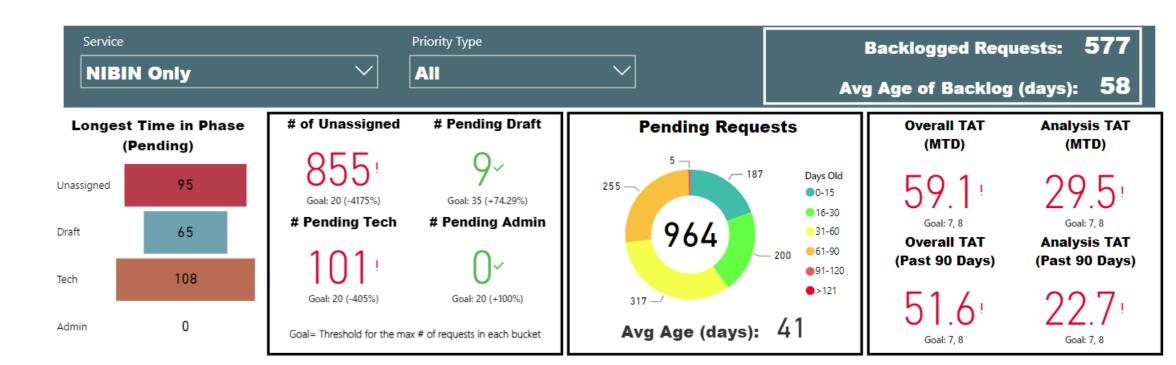

# Completed 229 Received 392 TAT by Phase of Work (Past 90 Days) 28.9 4.7 17.8 Completed 229 Received 392 Completed 202 Received 392 Completed 202 Received 390 Days) Completed 202 Received 390

**Month to Date** 

## Request Type NIBIN Only Priority Type All

#### **Requests Completed**

Received to Complete
4590
Requests Completed
572
Requests Completed > 30 Days Old
12.46 %
% Completed > 30 Days Old

Requests more than 30 days old are considered to be backlogged requests