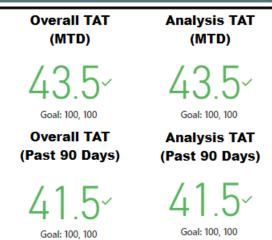

#### **HFSC Turnaround Time (TAT)** TAT Date Range\* Porter Lee Justice Trax 3/1/2024 3/31/2024 3/1/2024 3/31/2024 **Analysis TAT** Overall TAT 94 24 Both Porter Lee and Justice Trax date ranges MUST be set to the same date range