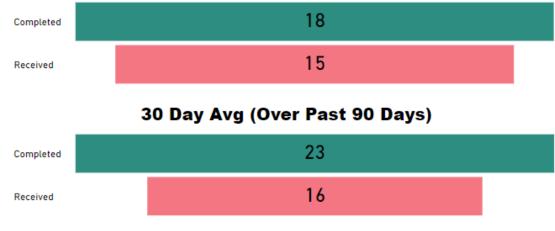

#### 30 Day Avg (Over Past 90 Days) Completed 80 Received

**Month to Date** 

88

#### **Selected Time Frame Averages**

Overall average for the selected date range

Requests more than 30 days old are considered to be backlogged requests