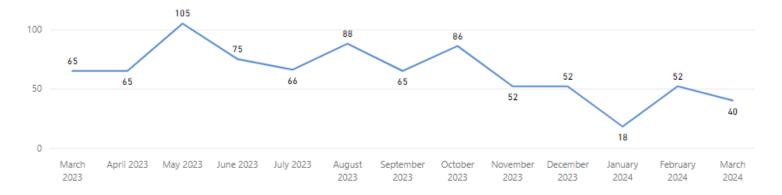

#### **Completed by Month**

22

April 2023 May 2023 June 2023 July 2023

20

10

2023

September

August

2023

#### **Total Completed**

Received per Month (Avg)\*

24

829

Completed per Month (Avg)\*

<sup>\*</sup> months with zero activity are not calculated into the average