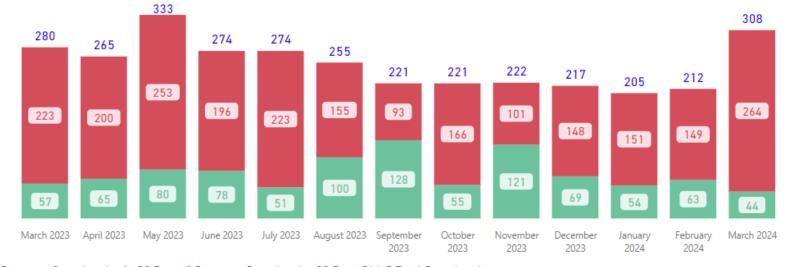

■ Requests Completed w/in 30 Days
■ Requests Completed > 30 Days Old
■ Total Completed

377 407 350 333 326 305 324 300 303 299 277 250 May 2023 June 2023 July 2023 March February March September August January 2023 2023 2023 2023 2024 2024 2024 2023 2023

4,403

Received per Month (Avg)\*

339

**Completed Filter** 3/1/2023 3/31/2024