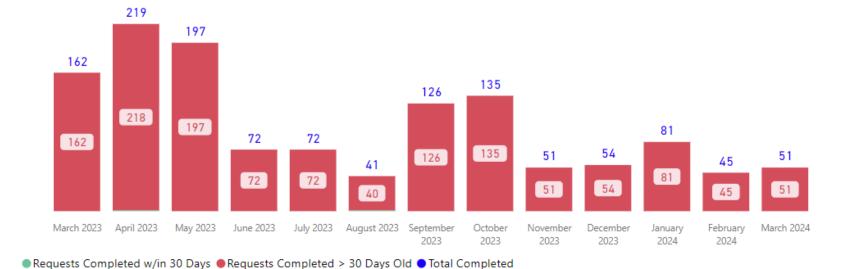

■ Requests Completed w/in 30 Days
■ Requests Completed > 30 Days Old
■ Total Completed

377 407 350 333 326 305 324 300 303 299 277 250 May 2023 June 2023 July 2023 March February March September August January 2023 2023 2023 2023 2024 2024 2024 2023 2023