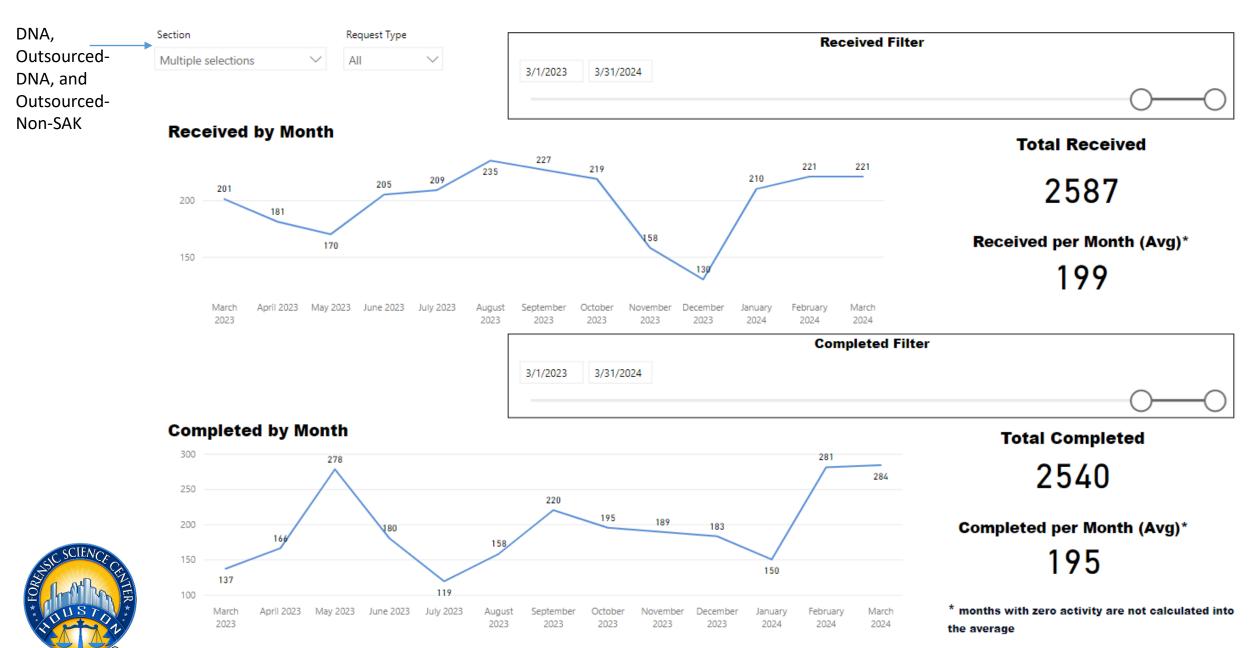

#### DNA, Outsourced-DNA, and Outsourced-Non-SAK

#### TAT by Phase of Work (MTD)

Includes both DNA requests that will be worked at HFSC as well as requests that will be outsourced

#### **Received by Month**

**Total Received** 

3,811

Received per Month (Avg)\*

293

#### **Received by Month**

**Total Received** 

3,588

Received per Month (Avg)\*

276

**Completed Filter** 3/1/2023 3/31/2024

#### **Completed by Month**

#### **Total Completed**

3,837

Completed per Month (Avg)\*

295

<sup>\*</sup> months with zero activity are not calculated into the average

0.2

#### **Total Completed**

3,562

Completed per Month (Avg)\*

274

<sup>\*</sup> months with zero activity are not calculated into the average