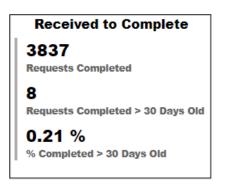

#### **Requests Completed**

Received to Complete

3287
Requests Completed

2322
Requests Completed > 30 Days Old

70.64 %
% Completed > 30 Days Old

Requests more than 30 days old are considered to be backlogged requests

#### **Requests Completed**

Received to Complete

3562
Requests Completed

2784
Requests Completed > 30 Days Old

78.16 %
% Completed > 30 Days Old

Requests more than 30 days old are considered to be backlogged requests