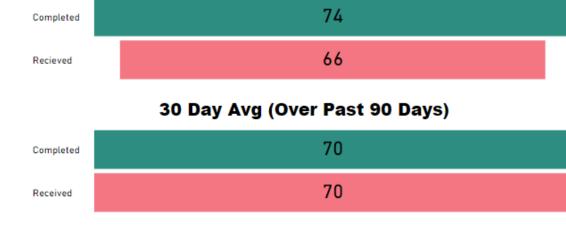

#### 30 Day Avg (Over Past 90 Days) Completed 80 Received

**Month to Date** 

88