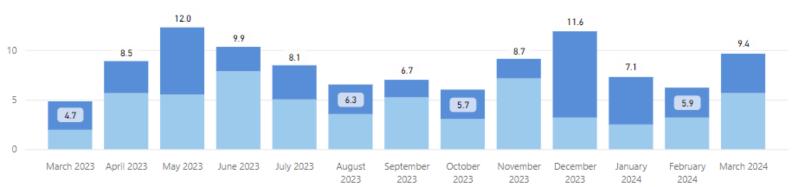

#### **Date Range** 3/31/2024 3/1/2023 **Total TAT by Month** ■ Rec'd-Assign TAT ■ Assigned TAT ■ Total TAT 435.7 385.7 400 352.5 308.7 223.4 212.2 295.0 286.7 165.4 200 141.5 118.1 106.4 104.4 0 March 2023 April 2023 May 2023 July 2023 June 2023 August September October November December January February March 2024 2023 2023 2023 2023 2023 2024 2024