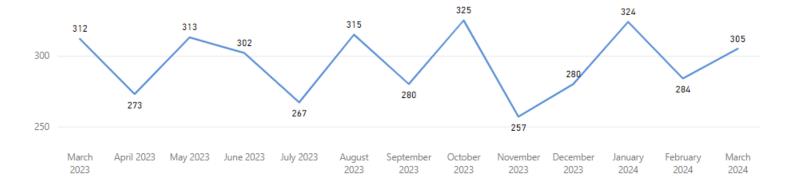

#### **Completed by Month**

#### **Total Completed**

3,837

Completed per Month (Avg)\*

295

<sup>\*</sup> months with zero activity are not calculated into the average

0.2

#### **Total Completed**

3,562

Completed per Month (Avg)\*

274

<sup>\*</sup> months with zero activity are not calculated into the average