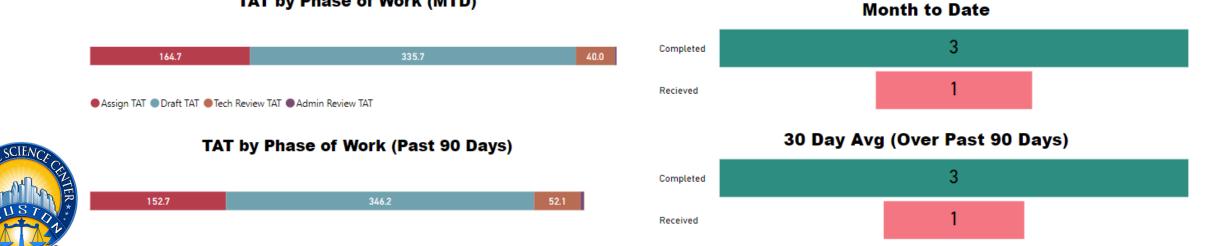

#### TAT by Phase of Work (MTD)

Includes both DNA requests that will be worked at HFSC as well as requests that will be outsourced

#### DNA, Outsourced-DNA, and Outsourced-Non-SAK

#### Includes both DNA requests that will be worked at HFSC as well as requests that will be outsourced

1.8

Completed

Recieved