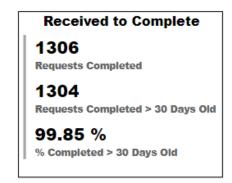

#### **Requests Completed**

Received to Complete

3287
Requests Completed

2322
Requests Completed > 30 Days Old

70.64 %
% Completed > 30 Days Old

Requests more than 30 days old are considered to be backlogged requests