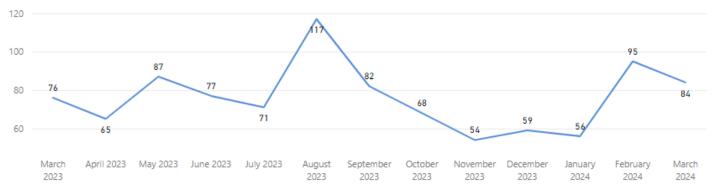

#### **Received by Month**

**Total Received** 

3,811

Received per Month (Avg)\*

293