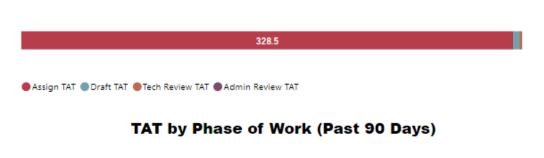

## 12.0 4.1 11.4 5.1 • Assign TAT • Draft TAT • Tech Review TAT • Admin Review TAT TAT by Phase of Work (Past 90 Days)