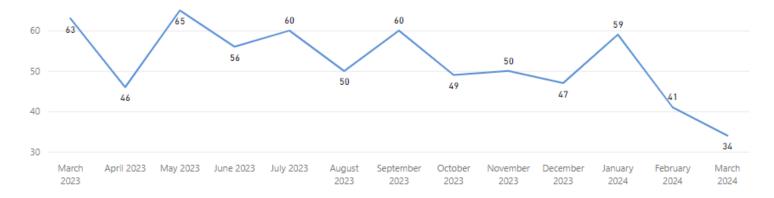

## Request Type CSU VEB Priority Type All

#### **Received by Month**

**Total Received** 

1,438

Received per Month (Avg)\*

111