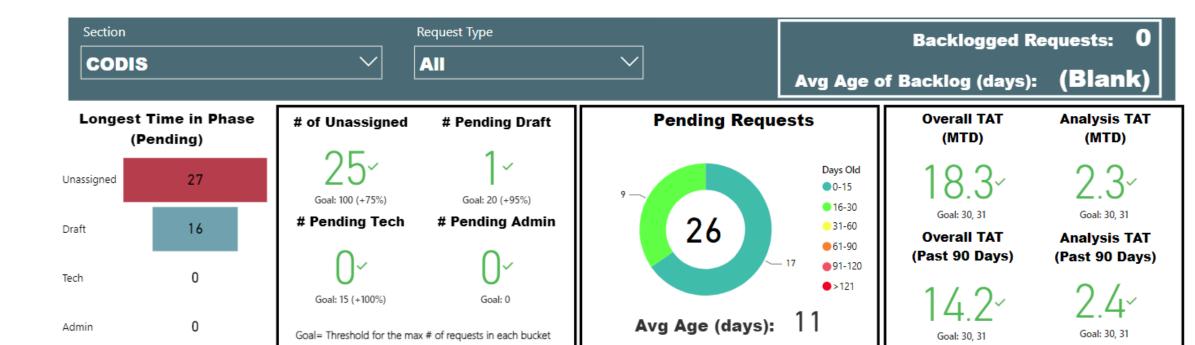

#### Longest Time in Phase (Pending)

#### **Key for Dashboard Section Pages**

Center of ring=total pending cases
Ring=breakdown of age for all pending cases

TAT= Turnaround Time MTD= Month to date

Backlogged Requests = Requests open over 30 days

#### **Selected Time Frame Averages**

Overall average for the selected date range

Requests more than 30 days old are considered to be backlogged requests