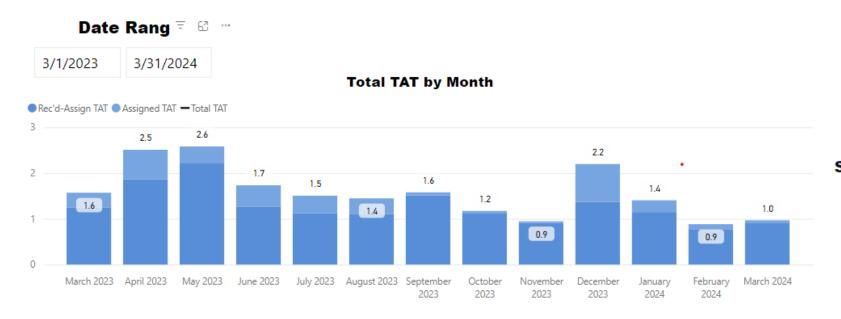

## Date Range 3/1/2023 3/31/2024 Total TAT by Month Rec'd-Assign TAT Assigned TAT — Total TAT

#### **Date Range** 3/31/2024 3/1/2023 **Total TAT by Month** ■ Rec'd-Assign TAT ■ Assigned TAT ■ Total TAT 435.7 385.7 400 352.5 308.7 223.4 212.2 295.0 286.7 165.4 200 141.5 118.1 106.4 104.4 0 March 2023 April 2023 May 2023 July 2023 June 2023 August September October November December January February March 2024 2023 2023 2023 2023 2023 2024 2024