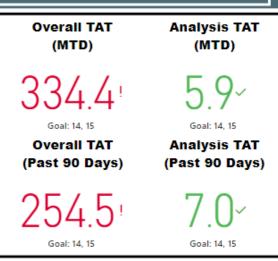

## Toxicology

5.3

#### TAT by Phase of Work (MTD)

#### **Selected Time Frame Averages**

37.73
Total TAT (Rec'd-Compl.) Avg
19.97
Assigned TAT (Asgmt.-Compl.) Avg