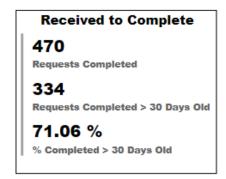

#### **Total Completed**

470

Completed per Month (Avg)\*

<sup>\*</sup> months with zero activity are not calculated into the average