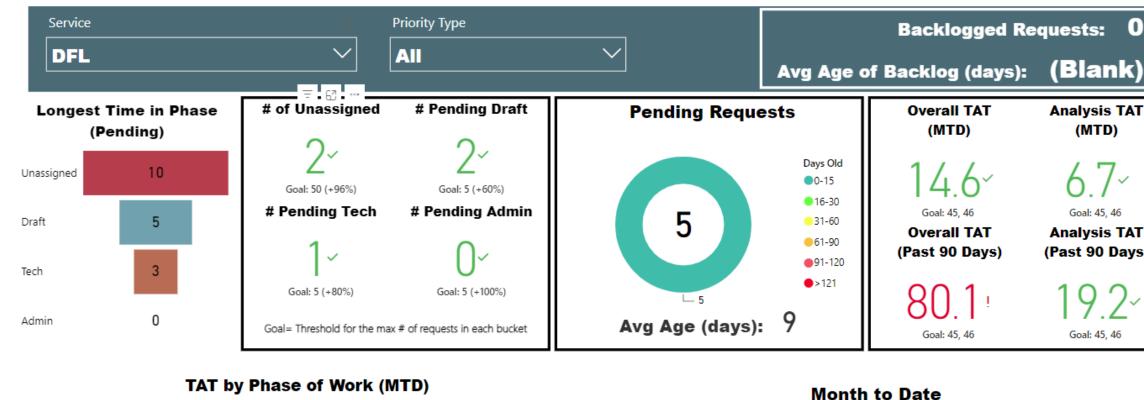

#### Longest Time in Phase (Pending)

#### TAT by Phase of Work (MTD)

125.8

#### TAT by Phase of Work (Past 90 Days)

**Month to Date** 

308

Backlogged Requests: 301

Avg Age of Backlog (days): 264

#### TAT by Phase of Work (MTD)

247.5