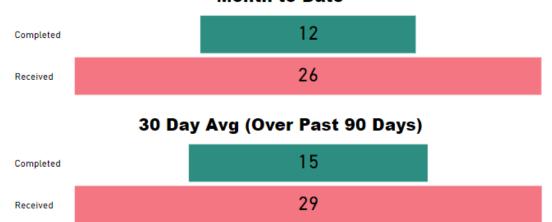

#### 30 Day Avg (Over Past 90 Days) Completed 80 Received

**Month to Date** 

88