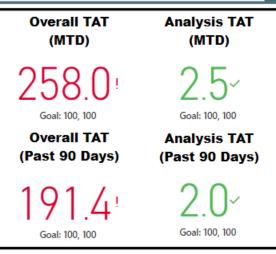

#### **HFSC Turnaround Time (TAT)** TAT Date Range\* Porter Lee Justice Trax 3/1/2024 3/31/2024 3/1/2024 3/31/2024 **Analysis TAT** Overall TAT 94 24 Both Porter Lee and Justice Trax date ranges MUST be set to the same date range

#### **Key for Dashboard Section Pages**

Center of ring=total pending cases
Ring=breakdown of age for all pending cases

TAT= Turnaround Time MTD= Month to date

Backlogged Requests = Requests open over 30 days

#### **Selected Time Frame Averages**

Overall average for the selected date range

Requests more than 30 days old are considered to be backlogged requests