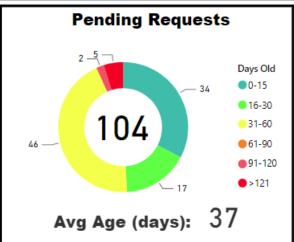

#### **Key for Dashboard Section Pages**

Center of ring=total pending cases
Ring=breakdown of age for all pending cases

TAT= Turnaround Time MTD= Month to date

Backlogged Requests = Requests open over 30 days

#### **Month to Date**

Goal: 5, 10

Accessioning TAT is TAT for request received to assigned

>121

Avg Age (days): (Blank)