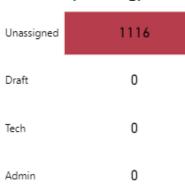

#### Longest Time in Phase (Pending)

|            | (   |
|------------|-----|
| Unassigned | 369 |
| Draft      | 0   |
| Tech       | 0   |
| Admin      | 0   |