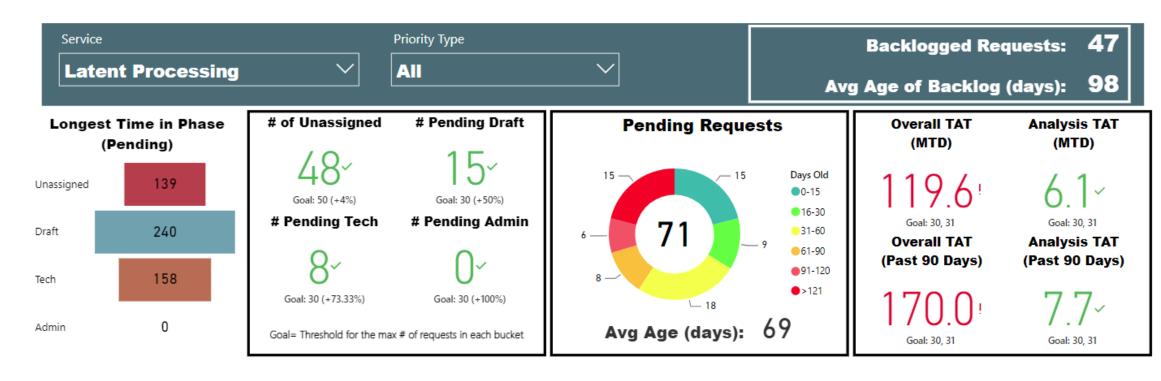

## Request Type Latent Processing Priority Type All

#### **Selected Time Frame Averages**

547.90
Total TAT (Rec'd-Compl.) Avg

8.22
Assigned TAT (Asgmt.-Compl.) Avg

#### **Requests Completed**

Received to Complete

829
Requests Completed

744
Requests Completed > 30 Days Old

89.75 %
% Completed > 30 Days Old

Requests more than 30 days old are considered to be backlogged requests

#### **Key for Dashboard Section Pages**

Center of ring=total pending cases
Ring=breakdown of age for all pending cases

TAT= Turnaround Time MTD= Month to date

Backlogged Requests = Requests open over 30 days

#### TAT by Phase of Work (MTD)

Goal= Threshold for the max # of requests in each bucket