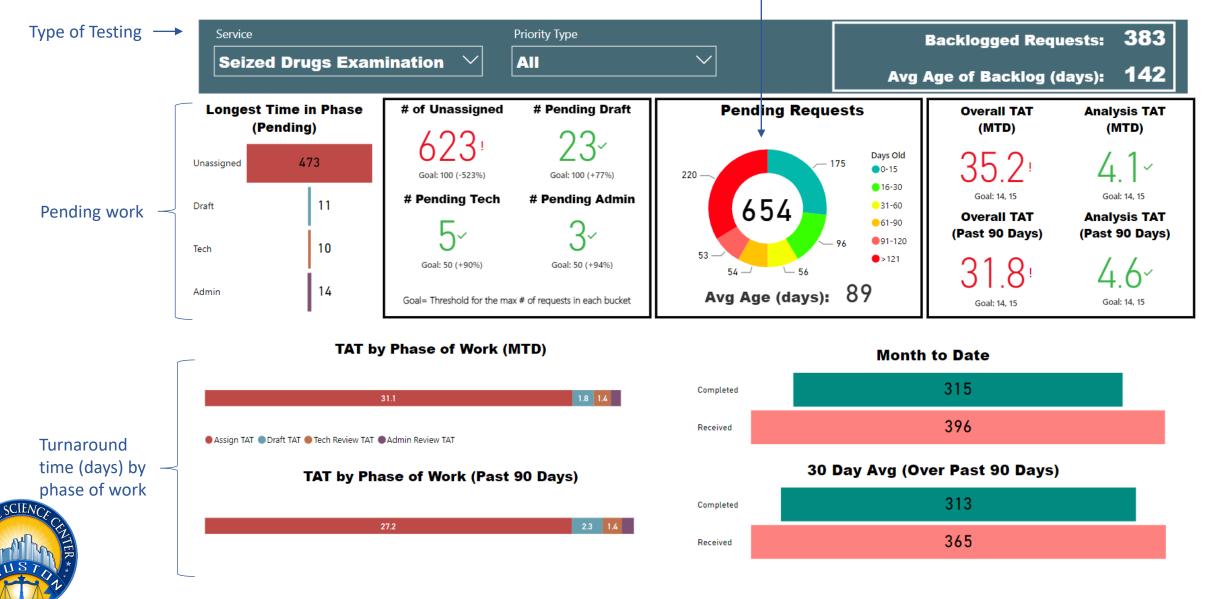

## Seized Drugs

Completed

#### Longest Time in Phase (Pending)

#### TAT by Phase of Work (MTD)

125.8

#### TAT by Phase of Work (Past 90 Days)

**Month to Date** 

308

Backlogged Requests: 301

Avg Age of Backlog (days): 264

## Request Type Seized Drugs Examination Priority Type All

#### **Selected Time Frame Averages**

115.42
Total TAT (Rec'd-Compl.) Avg
7.03
Assigned TAT (Asgmt.-Compl.) Avg

#### **Requests Completed**

Received to Complete

3287
Requests Completed

2322
Requests Completed > 30 Days Old

70.64 %
% Completed > 30 Days Old

Requests more than 30 days old are considered to be backlogged requests