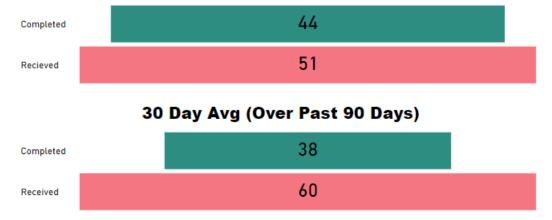

#### 30 Day Avg (Over Past 90 Days) Completed 80 Received

**Month to Date** 

88