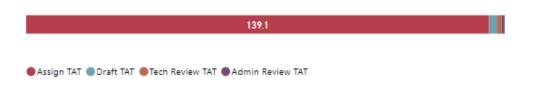

#### TAT by Phase of Work (MTD)

125.8

#### TAT by Phase of Work (Past 90 Days)

**Month to Date** 

308

Backlogged Requests: 301

Avg Age of Backlog (days): 264