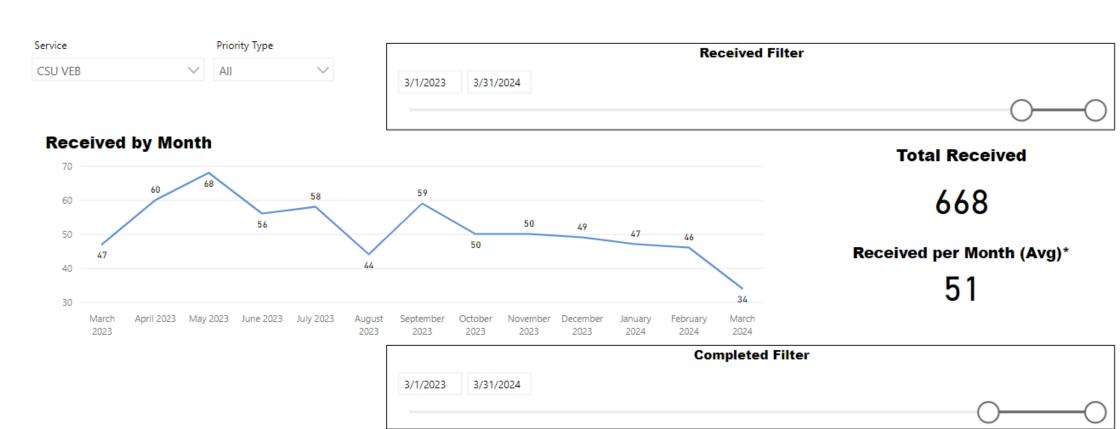

## Request Type CSU VEB Priority Type All

#### **Received by Month**

**Total Received** 

2668

Received per Month (Avg)\*

205

| Completed Filter | 3/1/2023 | 3/31/2024 | C

#### **Completed by Month**

**Total Completed** 

2683

Completed per Month (Avg)\*

<sup>\*</sup> months with zero activity are not calculated into the average