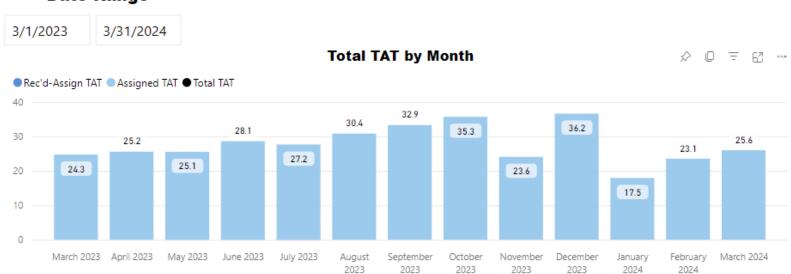

## Date Range 3/1/2023 3/31/2024 Total TAT by Month Rec'd-Assign TAT Assigned TAT — Total TAT

#### **Date Range** 3/31/2024 3/1/2023 **Total TAT by Month** ■ Rec'd-Assign TAT ■ Assigned TAT ■ Total TAT 435.7 385.7 400 352.5 308.7 223.4 212.2 295.0 286.7 165.4 200 141.5 118.1 106.4 104.4 0 March 2023 April 2023 May 2023 July 2023 June 2023 August September October November December January February March 2024 2023 2023 2023 2023 2023 2024 2024