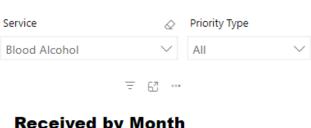

#### **Received by Month**

**Total Received** 

3,811

Received per Month (Avg)\*

293