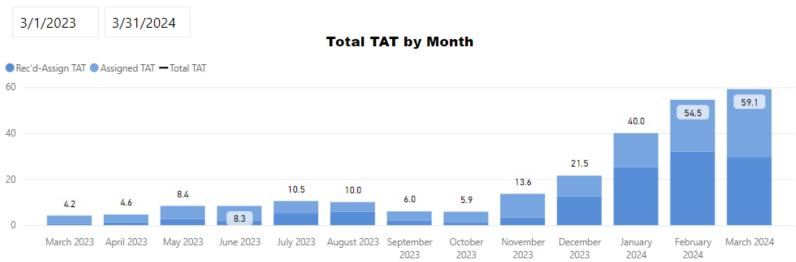

#### **Date Range** 3/31/2024 3/1/2023 **Total TAT by Month** ■ Rec'd-Assign TAT ■ Assigned TAT ■ Total TAT 435.7 385.7 400 352.5 308.7 223.4 212.2 295.0 286.7 165.4 200 141.5 118.1 106.4 104.4 0 March 2023 April 2023 May 2023 July 2023 June 2023 August September October November December January February March 2024 2023 2023 2023 2023 2023 2024 2024