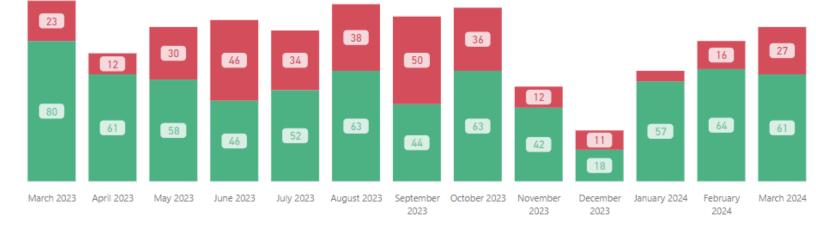

#### **Requests Completed**

Requests more than 30 days old are considered to be backlogged requests

■ Requests Completed w/in 30 Days
■ Requests Completed > 30 Days Old
● Total Completed

#### **Requests Completed**

Requests more than 30 days old are considered to be backlogged requests

■ Requests Completed w/in 30 Days
■ Requests Completed > 30 Days Old
■ Total Completed