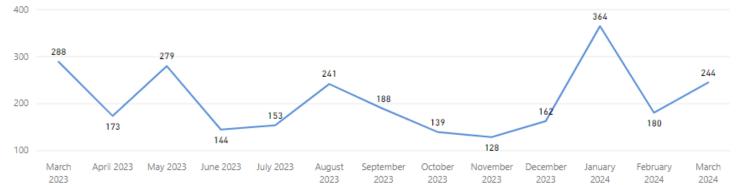

#### **Date Range** 3/1/2023 3/31/2024 **Total TAT by Month** ■ Rec'd-Assign TAT ■ Assigned TAT — Total TAT 416.5 486.6 400 386.4 253.9 200 72.9 47.4 51.1 47.5 40.5 24.4 March 2023 April 2023 May 2023 June 2023 July 2023 August January February March 2024 2023 2023 2023 2023 2024 2024 2023