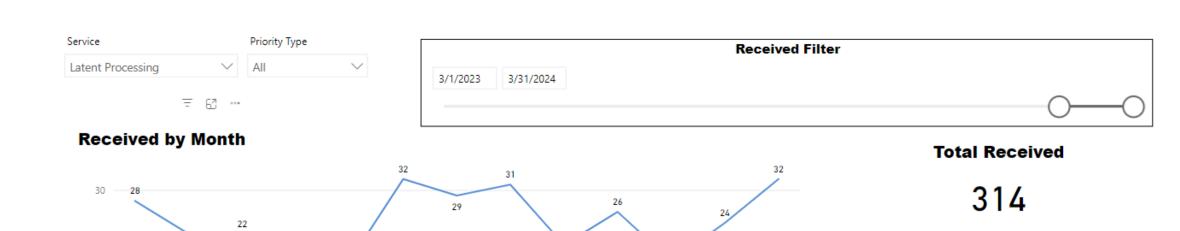

## Request Type Latent Processing Priority Type All

#### **Total Completed**

Received per Month (Avg)\*

24

829

Completed per Month (Avg)\*

<sup>\*</sup> months with zero activity are not calculated into the average