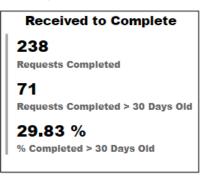

#### **Requests Completed**

Received to Complete

3287
Requests Completed

2322
Requests Completed > 30 Days Old

70.64 %
% Completed > 30 Days Old

Requests more than 30 days old are considered to be backlogged requests