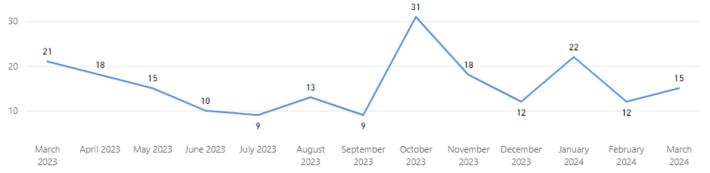

te

55
Requests Completed

33
Requests Completed > 30 Days Old

60.00 %
% Completed > 30 Days Old

Requests more than 30 days old are considered to be backlogged requests



■ Requests Completed w/in 30 Days
■ Requests Completed > 30 Days Old
■ Total Completed



#### **Completed by Month**



#### **Total Completed**

55

Completed per Month (Avg)\*



<sup>\*</sup> months with zero activity are not calculated into the average









## Request Type Multiple selections Priority Type All

#### **Selected Time Frame Averages**

273.73
Total TAT (Rec'd-Compl.) Avg
17.06
Assigned TAT (Asgmt.-Compl.) Avg

#### **Requests Completed**





Requests more than 30 days old are considered to be backlogged requests



# DFL and DME Service Priority Type Multiple selections All Received by Month





#### **Total Received**

205

Received per Month (Avg)\*

16

#### **Completed by Month**



#### **Total Completed**

470

Completed per Month (Avg)\*



<sup>\*</sup> months with zero activity are not calculated into the average

### Crime Scene Unit





Completed

Received





8.2





#### TAT by Phase of Work (MTD)



#### TAT by Phase of Work (Past 90 Days)

SSIC SCIENCE SSIC SCIENCE THE STATE OF THE

### Completed 108 Received 109

30 Day Avg (Over Past 90 Days)

**Month to Date** 

119

#### **Date Range** 3/1/2023 3/31/2024 **Total TAT by Month** ☆ □ = 답 … ■ Rec'd-Assign TAT ■ Assigned TAT — Total TAT 43.8 36.8 30.6 21.4 20.1 19.2 16.2 20 14.8 15.2 20.0 18.3 14.3 14.6 March 2023 April 2023 August 2023 September May 2023 June 2023 July 2023 October November December January Feb