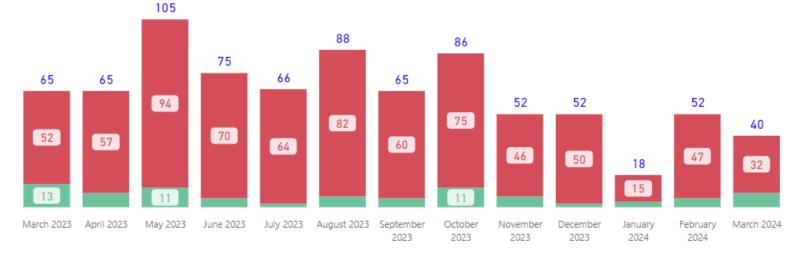

#### **Requests Completed**

Received to Complete

1544
Requests Completed

1234
Requests Completed > 30 Days Old

79.92 %
% Completed > 30 Days Old

Requests more than 30 days old are considered to be backlogged requests

#### **Requests Completed**

Received to Complete

829
Requests Completed

744
Requests Completed > 30 Days Old

89.75 %
% Completed > 30 Days Old

Requests more than 30 days old are considered to be backlogged requests