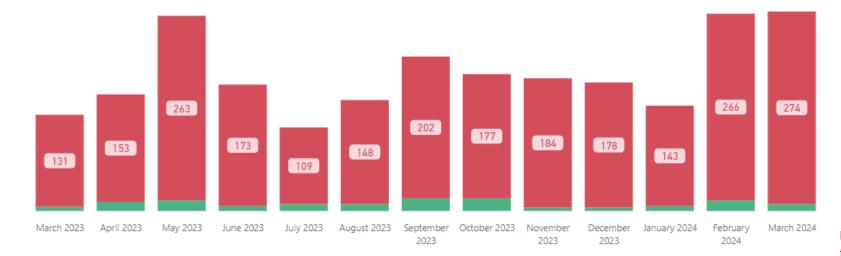

■ Requests Completed w/in 30 Days
■ Requests Completed > 30 Days Old
■ Total Completed

377 407 350 333 326 305 324 300 303 299 277 250 May 2023 June 2023 July 2023 March February March September August January 2023 2023 2023 2023 2024 2024 2024 2023 2023

4,403

Received per Month (Avg)\*

339

**Completed Filter** 3/1/2023 3/31/2024