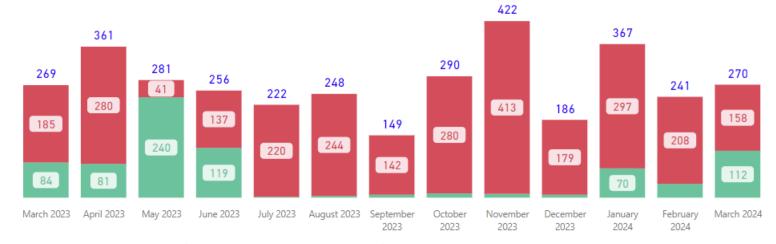

■ Requests Completed w/in 30 Days
■ Requests Completed > 30 Days Old
■ Total Completed

377 407 350 333 326 305 324 300 303 299 277 250 May 2023 June 2023 July 2023 March February March September August January 2023 2023 2023 2023 2024 2024 2024 2023 2023