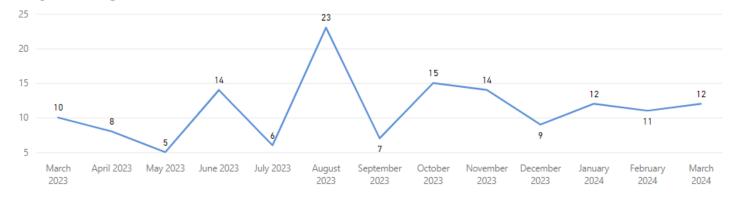

#### **Date Range** 3/1/2023 3/31/2024 **Total TAT by Month** ■ Rec'd-Assign TAT ■ Assigned TAT — Total TAT 416.5 486.6 400 386.4 253.9 200 72.9 47.4 51.1 47.5 40.5 24.4 March 2023 April 2023 May 2023 June 2023 July 2023 August January February March 2024 2023 2023 2023 2023 2024 2024 2023