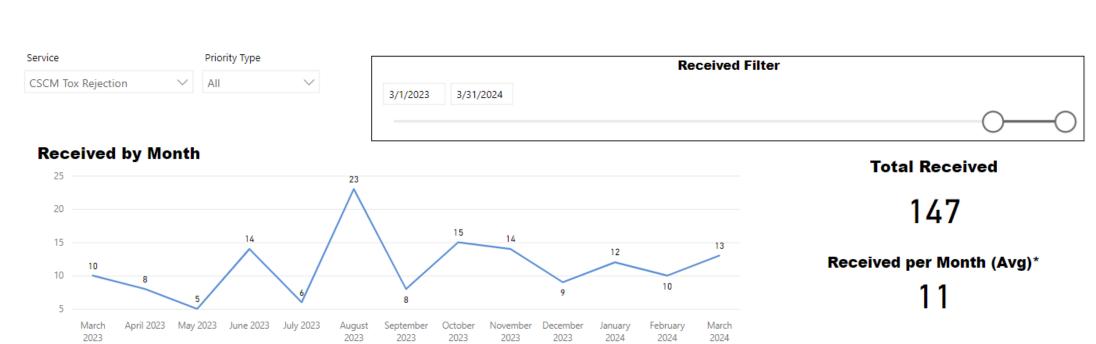

## Request Type CSCM Tox Rejection Priority Type All

#### **Received by Month**

**Total Received** 

3,811

Received per Month (Avg)\*

293