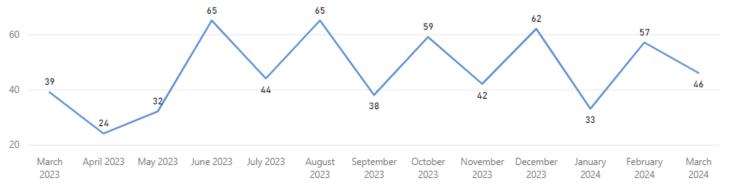

#### **Date Range** 3/31/2024 3/1/2023 **Total TAT by Month** ■ Rec'd-Assign TAT ■ Assigned TAT ■ Total TAT 435.7 385.7 400 352.5 308.7 223.4 212.2 295.0 286.7 165.4 200 141.5 118.1 106.4 104.4 0 March 2023 April 2023 May 2023 July 2023 June 2023 August September October November December January February March 2024 2023 2023 2023 2023 2023 2024 2024