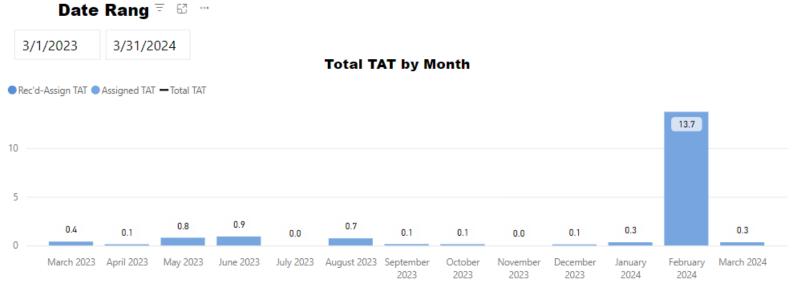

## Request Type CSCM Tox Rejection Priority Type All

## Date Range 3/1/2023 3/31/2024 Total TAT by Month Rec'd-Assign TAT Assigned TAT — Total TAT