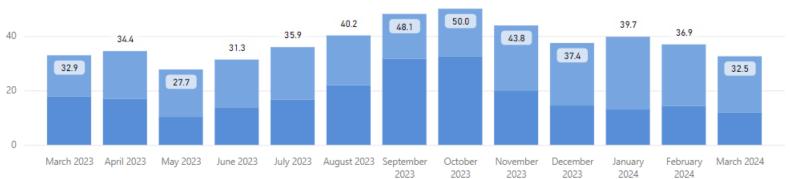

#### TAT by Phase of Work (Past 90 Days)

Completed 71
Received 78

**Month to Date** 

30 Day Avg (Over Past 90 Days)

57