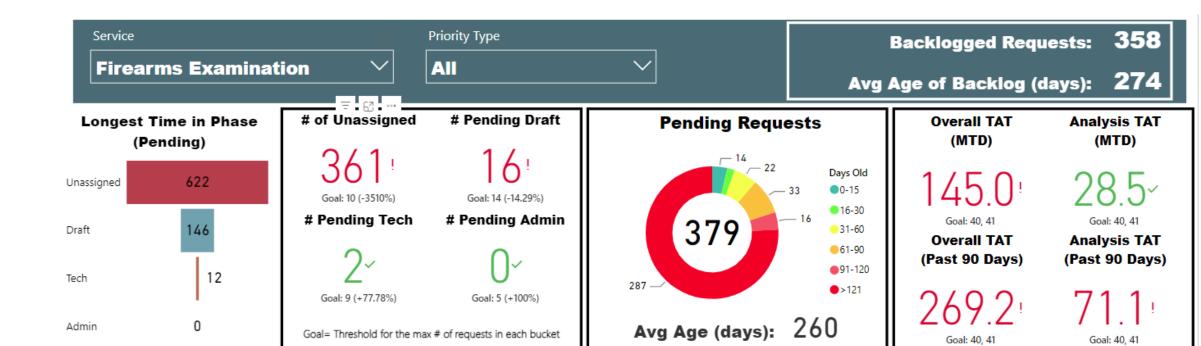

#### Longest Time in Phase (Pending)

#### TAT by Phase of Work (Past 90 Days)

**Month to Date** 

308

Backlogged Requests: 301

Avg Age of Backlog (days): 264