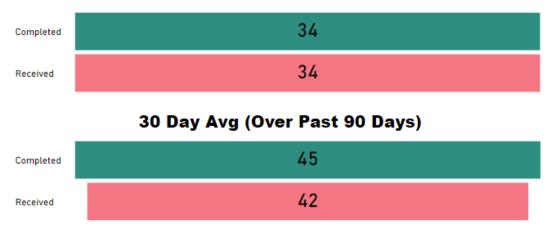

#### 30 Day Avg (Over Past 90 Days) Completed 80 Received

**Month to Date** 

88