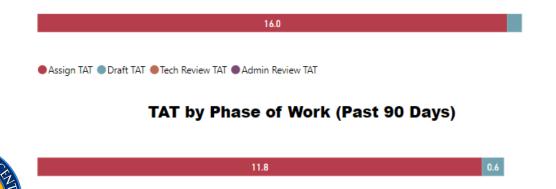

## 12.0 4.1 11.4 5.1 • Assign TAT • Draft TAT • Tech Review TAT • Admin Review TAT TAT by Phase of Work (Past 90 Days)

#### TAT by Phase of Work (MTD)

# • Assign TAT ● Draft TAT ● Tech Review TAT ● Admin Review TAT TAT by Phase of Work (Past 90 Days) 57.8 193.5 28.3