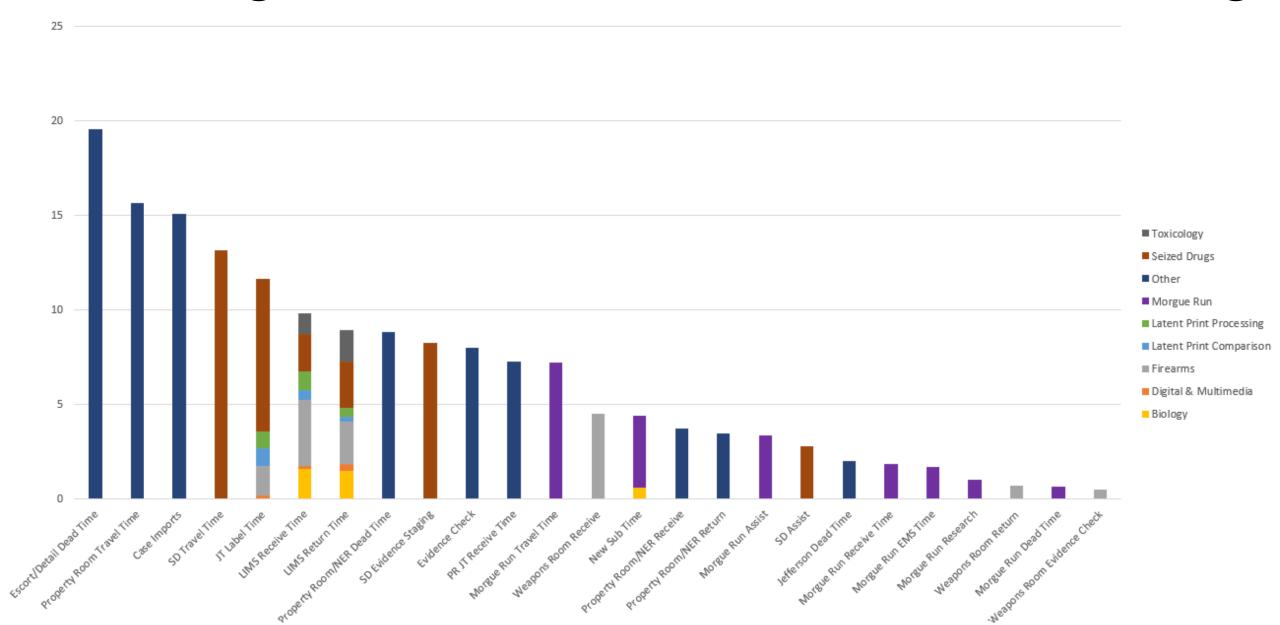

#### Total Time by Section (Hours)

See Time Categories by Section slide for breakdown