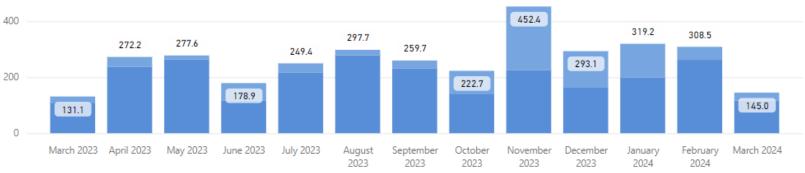

#### **Date Range** 3/31/2024 3/1/2023 **Total TAT by Month** ■ Rec'd-Assign TAT ■ Assigned TAT ■ Total TAT 435.7 385.7 400 352.5 308.7 223.4 212.2 295.0 286.7 165.4 200 141.5 118.1 106.4 104.4 0 March 2023 April 2023 May 2023 July 2023 June 2023 August September October November December January February March 2024 2023 2023 2023 2023 2023 2024 2024