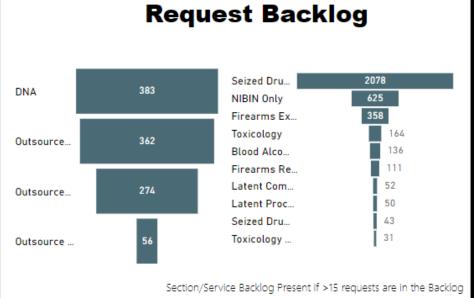

#### **Key for Dashboard Section Pages**

Center of ring=total pending cases
Ring=breakdown of age for all pending cases

TAT= Turnaround Time MTD= Month to date

Backlogged Requests = Requests open over 30 days

#### **Selected Time Frame Averages**

Overall average for the selected date range

Requests more than 30 days old are considered to be backlogged requests