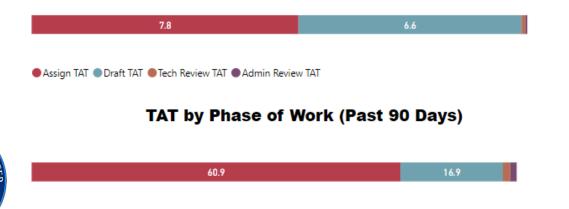

## 12.0 4.1 11.4 5.1 • Assign TAT • Draft TAT • Tech Review TAT • Admin Review TAT TAT by Phase of Work (Past 90 Days)

#### TAT by Phase of Work (Past 90 Days)