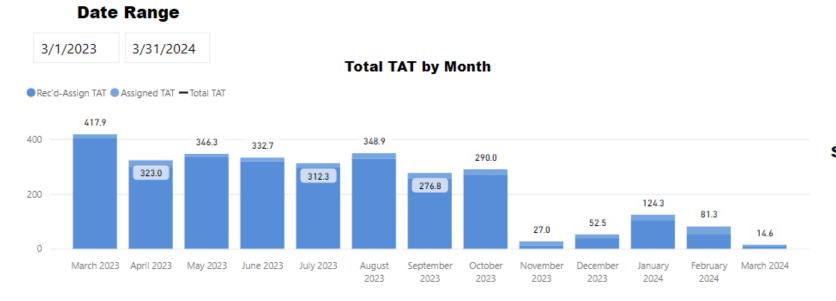

## Date Range 3/1/2023 3/31/2024 Total TAT by Month Rec'd-Assign TAT Assigned TAT — Total TAT

#### **Date Range**