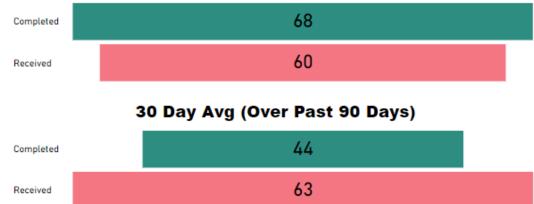

#### 30 Day Avg (Over Past 90 Days) Completed 80 Received

**Month to Date** 

88