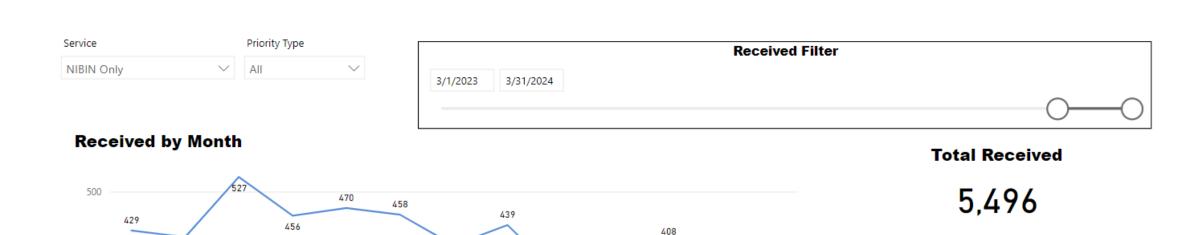

## Request Type NIBIN Only Priority Type All

#### **Requests Completed**

Received to Complete
4590
Requests Completed
572
Requests Completed > 30 Days Old
12.46 %
% Completed > 30 Days Old

Requests more than 30 days old are considered to be backlogged requests

#### **Total Completed**

Received per Month (Avg)\*

423

4,590

Completed per Month (Avg)\*

353

<sup>\*</sup> months with zero activity are not calculated into the average