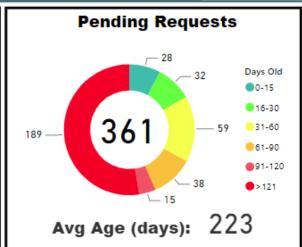

#### **Month to Date**

Goal: 5, 10

Accessioning TAT is TAT for request received to assigned

>121

Avg Age (days): (Blank)