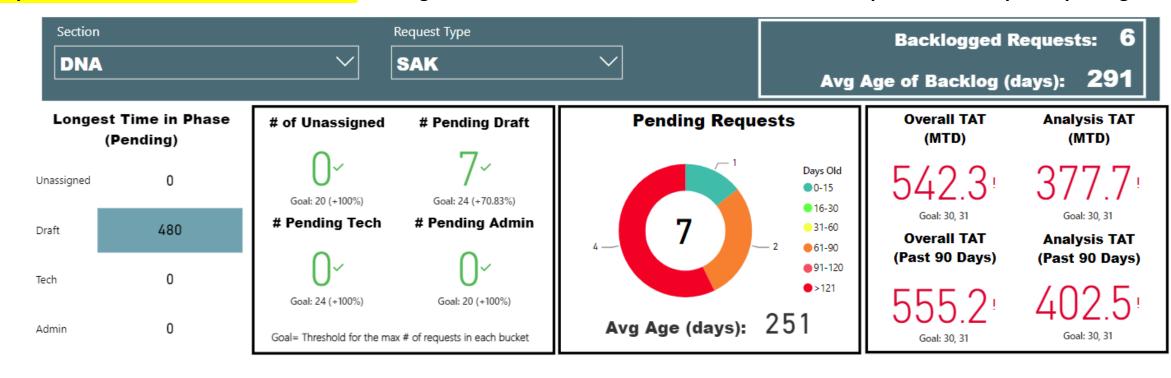

#### This slide represents SAKs worked at HFSC instead of being outsourced, this is a limited subset of kits that require more complex reporting

#### Sexual Assault Kit Testing- currently HFSC is outsourcing SAKs to aid in timely testing

#### Longest Time in Phase (Pending)

|            | (   |
|------------|-----|
| Unassigned | 369 |
| Draft      | 0   |
| Tech       | 0   |
| Admin      | 0   |