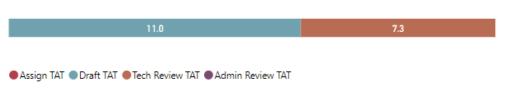

#### TAT by Phase of Work (MTD)

0

Admin

Goal: 10 (+100%)

Goal= Threshold for the max # of requests in each bucket

● Assign TAT ● Draft TAT ● Admin Review TAT

#### TAT by Phase of Work (MTD)

Goal= Threshold for the max # of requests in each bucket