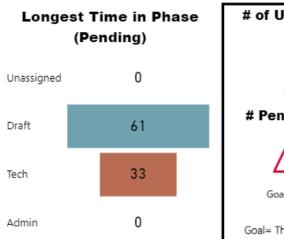

by Month**



#### **Total Completed**

55

Completed per Month (Avg)\*



<sup>\*</sup> months with zero activity are not calculated into the average









## Request Type Multiple selections Priority Type All

#### **Selected Time Frame Averages**

273.73
Total TAT (Rec'd-Compl.) Avg
17.06
Assigned TAT (Asgmt.-Compl.) Avg

#### **Requests Completed**





Requests more than 30 days old are considered to be backlogged requests



# DFL and DME Service Priority Type Multiple selections All Received by Month





#### **Total Received**

205

Received per Month (Avg)\*

16

#### **Completed by Month**



#### **Total Completed**

470

Completed per Month (Avg)\*



<sup>\*</sup> months with zero activity are not calculated into the average

### Crime Scene Unit





Completed

Received





8.2





#### TAT by Phase of Work (MTD)



#### TAT by Phase of Work (Past 90 Days)

SSIC SCIENCE SSIC SCIENCE THE STATE OF THE

### Completed 108 Received 109

30 Day Avg (Over Past 90 Days)

**Month to Date** 

119

#### **Date Range** 3/1/2023 3/31/2024 **Total TAT by Month** ☆ □ = 답 … ■ Rec'd-Assign TAT ■ Assigned TAT — Total TAT 43.8 36.8 30.6 21.4 20.1 19.2 16.2 20 14.8 15.2 20.0 18.3 14.3 14.6 March 2023 April 2023 August 2023 September May 2023 June 2023 July 2023 October November December January February March 2024 2023 2023 2023 2023 2024 2024



#### **Selected Time Frame Averages**

21.91
Total TAT (Rec'd-Compl.) Avg
20.23
Assigned TAT (Asgmt.-Compl.) Avg

#### **Requests Completed**



Received to Complete
1465
Requests Completed
158
Requests Completed > 30 Days Old
10.7