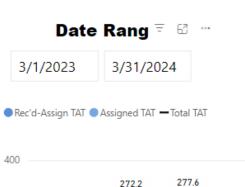

#### **Date Range** 3/31/2024 3/1/2023 **Total TAT by Month** ■ Rec'd-Assign TAT ■ Assigned TAT ■ Total TAT 435.7 385.7 400 352.5 308.7 223.4 212.2 295.0 286.7 165.4 200 141.5 118.1 106.4 104.4 0 March 2023 April 2023 May 2023 July 2023 June 2023 August September October November December January February March 2024 2023 2023 2023 2023 2023 2024 2024