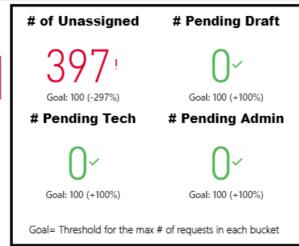

#### Longest Time in Phase (Pending)

|            | (   |
|------------|-----|
| Unassigned | 369 |
| Draft      | 0   |
| Tech       | 0   |
| Admin      | 0   |