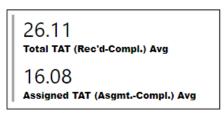

#### **Selected Time Frame Averages**

1.58
Total TAT (Rec'd-Compl.) Avg
0.30
Assigned TAT (Asgmt.-Compl.) Avg