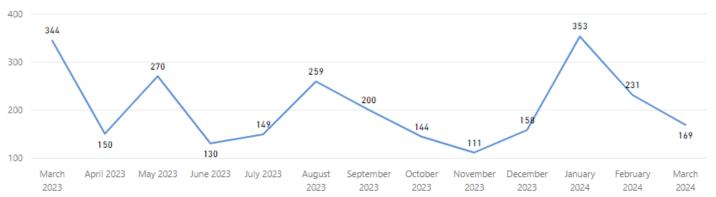

#### **Received by Month**

**Total Received** 

2668

Received per Month (Avg)\*

205

| Completed Filter | 3/1/2023 | 3/31/2024 | C

#### **Completed by Month**

**Total Completed** 

2683

Completed per Month (Avg)\*

<sup>\*</sup> months with zero activity are not calculated into the average