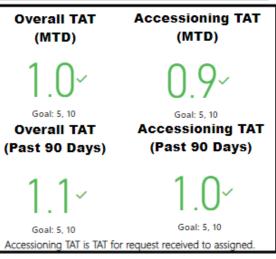

#### **Selected Time Frame Averages**

1.58
Total TAT (Rec'd-Compl.) Avg
0.30
Assigned TAT (Asgmt.-Compl.) Avg

#### **Month to Date**

Goal: 5, 10

Accessioning TAT is TAT for request received to assigned

>121

Avg Age (days): (Blank)