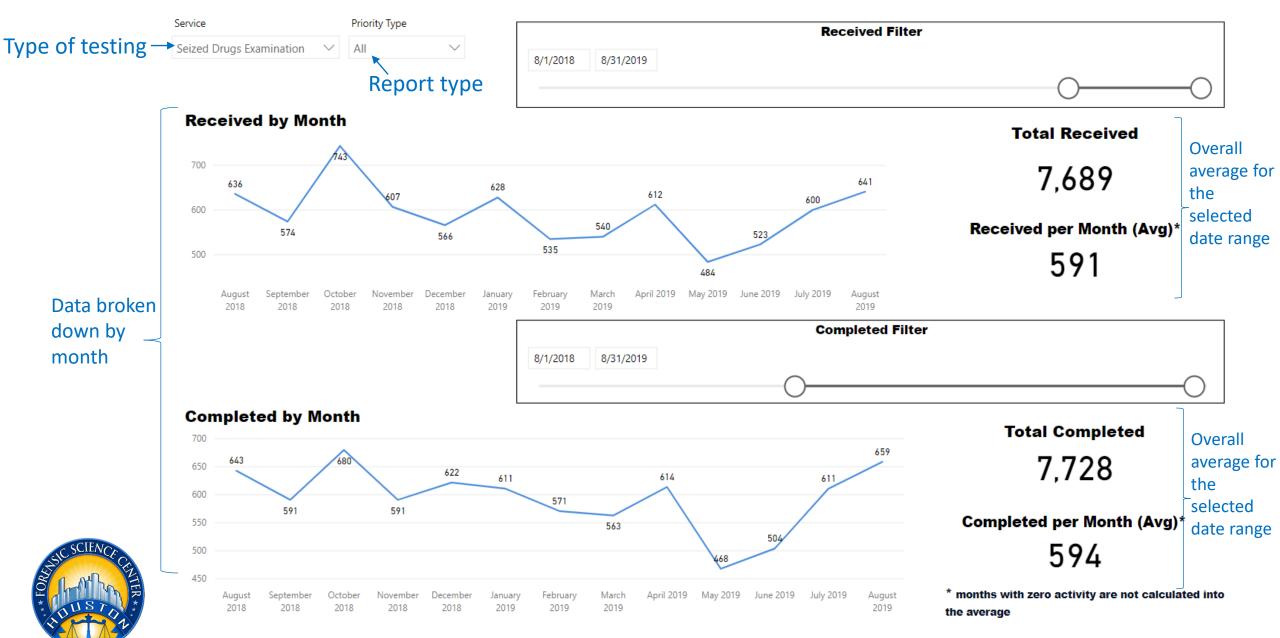

## Request Type Seized Drugs Examination Priority Type All

#### **Selected Time Frame Averages**

115.42
Total TAT (Rec'd-Compl.) Avg
7.03
Assigned TAT (Asgmt.-Compl.) Avg

4,403

Received per Month (Avg)\*

339

**Completed Filter** 3/1/2023 3/31/2024

#### **Received by Month**

**Total Received** 

3,588

Received per Month (Avg)\*

276

**Completed Filter** 3/1/2023 3/31/2024

#### **Total Completed**

3,562

Completed per Month (Avg)\*

274

<sup>\*</sup> months with zero activity are not calculated into the average