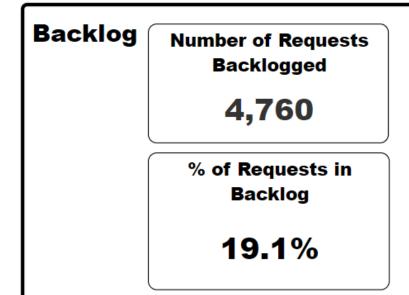

#### **Key for Dashboard Section Pages**

Center of ring=total pending cases
Ring=breakdown of age for all pending cases

TAT= Turnaround Time MTD= Month to date

Backlogged Requests = Requests open over 30 days

#### **Selected Time Frame Averages**

Overall average for the selected date range

Requests more than 30 days old are considered to be backlogged requests