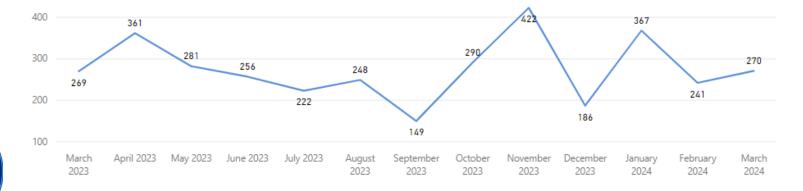

#### Longest Time in Phase (Pending)

#### TAT by Phase of Work (MTD)

125.8

#### TAT by Phase of Work (Past 90 Days)

**Month to Date** 

308

Backlogged Requests: 301

Avg Age of Backlog (days): 264

## Toxicology

5.3