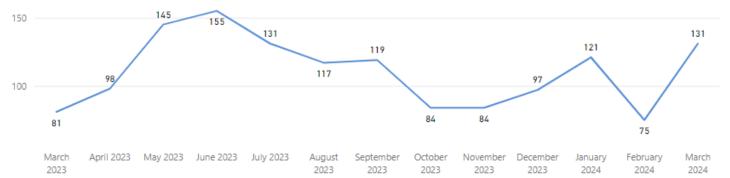

#### **Received by Month**

**Total Received** 

3,811

Received per Month (Avg)\*

293

#### **Completed by Month**