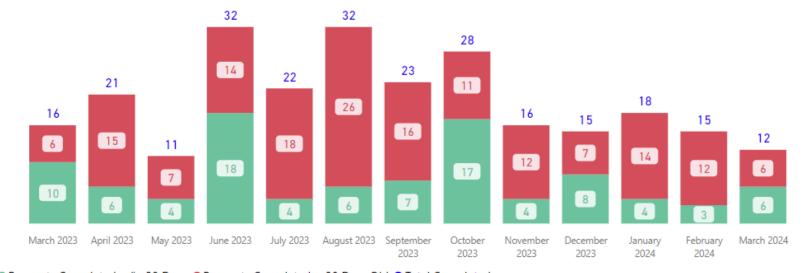

# Completed 229 Received 392 TAT by Phase of Work (Past 90 Days) 28.9 4.7 17.8 Completed 229 Received 392 Completed 202 Received 392 Completed 202 Received 390 Days) Completed 202 Received 390

**Month to Date** 