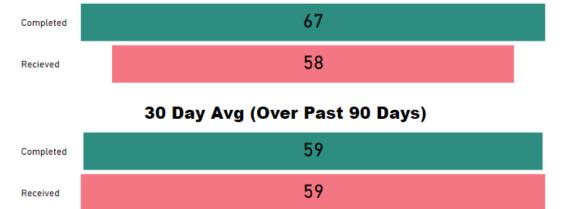

#### Includes both DNA requests that will be worked at HFSC as well as requests that will be outsourced

1.8

Completed

Recieved

#### 30 Day Avg (Over Past 90 Days) Completed 80 Received

**Month to Date** 

88