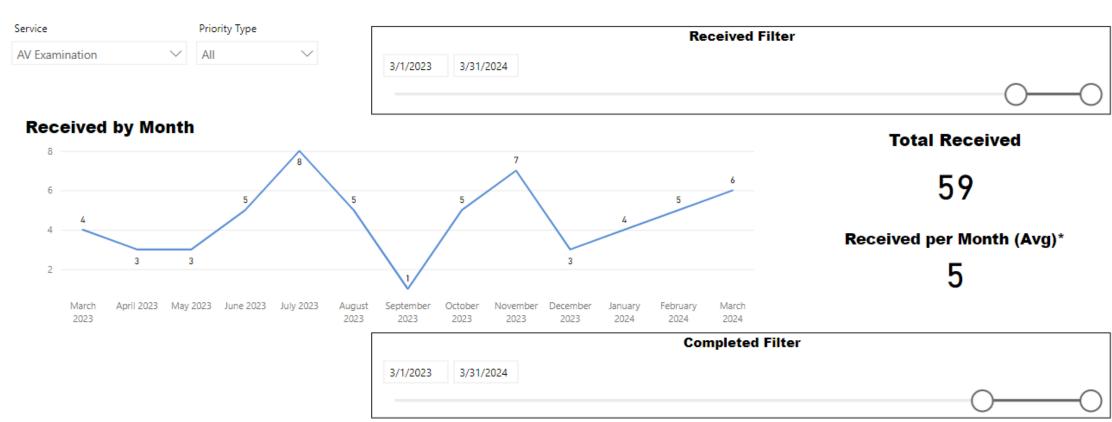

## Request Type AV Examination Priority Type All

#### **Selected Time Frame Averages**

41.69
Total TAT (Rec'd-Compl.) Avg
20.53
Assigned TAT (Asgmt.-Compl.) Avg

#### **Requests Completed**

Received to Complete

55
Requests Completed

33
Requests Completed > 30 Days Old

60.00 %
% Completed > 30 Days Old

Requests more than 30 days old are considered to be backlogged requests