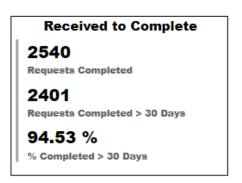

#### **Requests Completed**

Received to Complete

3287
Requests Completed

2322
Requests Completed > 30 Days Old

70.64 %
% Completed > 30 Days Old

Requests more than 30 days old are considered to be backlogged requests