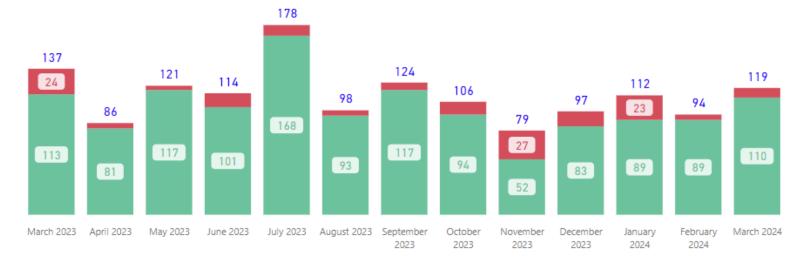

#### **Requests Completed**

Requests more than 30 days old are considered to be backlogged requests

■ Requests Completed w/in 30 Days
■ Requests Completed > 30 Days Old
● Total Completed

#### **Received by Month**

**Total Received** 

3,811

Received per Month (Avg)\*

293

#### **Completed by Month**

#### **Total Completed**

3,837

Completed per Month (Avg)\*

295

<sup>\*</sup> months with zero activity are not calculated into the average

0.2