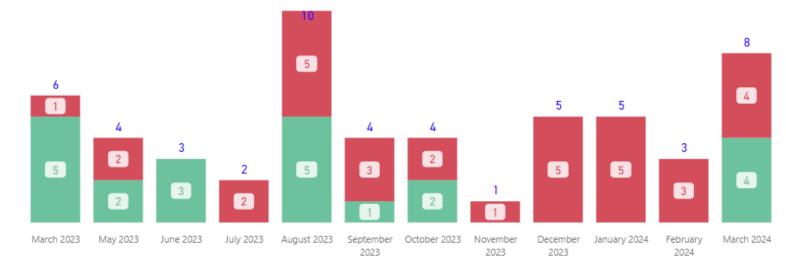

## Request Type AV Examination Priority Type All

#### **Requests Completed**

Received to Complete

55
Requests Completed

33
Requests Completed > 30 Days Old

60.00 %
% Completed > 30 Days Old

Requests more than 30 days old are considered to be backlogged requests

■ Requests Completed w/in 30 Days
■ Requests Completed > 30 Days Old
■ Total Completed