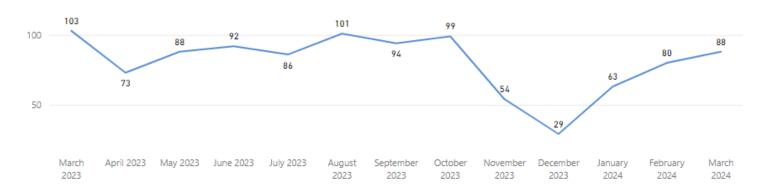

#### **Completed by Month**

**Total Completed** 

2683

Completed per Month (Avg)\*

<sup>\*</sup> months with zero activity are not calculated into the average

#### **Completed by Month**