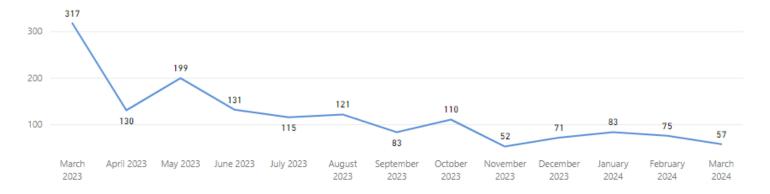

#### **Total Completed**

3,837

Completed per Month (Avg)\*

295

<sup>\*</sup> months with zero activity are not calculated into the average

0.2