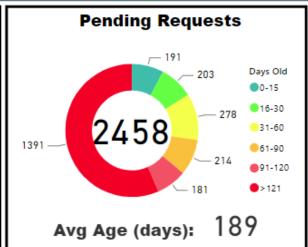

#### **Month to Date**

Goal: 5, 10

Accessioning TAT is TAT for request received to assigned

>121

Avg Age (days): (Blank)

#### TAT by Phase of Work (Past 90 Days)

**Month to Date** 

308

Backlogged Requests: 301

Avg Age of Backlog (days): 264