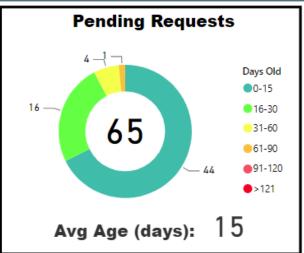

#### **Key for Dashboard Section Pages**

Center of ring=total pending cases
Ring=breakdown of age for all pending cases

TAT= Turnaround Time MTD= Month to date

Backlogged Requests = Requests open over 30 days

#### **Month to Date**

Goal: 5, 10

Accessioning TAT is TAT for request received to assigned

>121

Avg Age (days): (Blank)