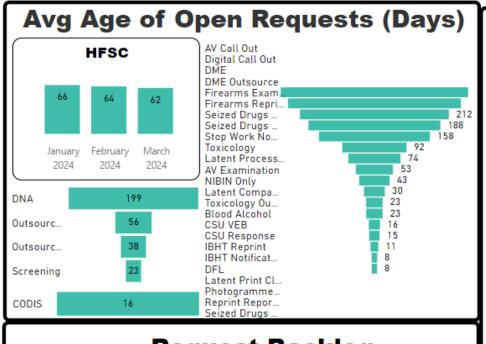

#### **Key for Dashboard Section Pages**

Center of ring=total pending cases
Ring=breakdown of age for all pending cases

TAT= Turnaround Time MTD= Month to date

Backlogged Requests = Requests open over 30 days

#### **Key for Dashboard Historical Pages 1/2**

Data broken down by \_\_month

#### **Selected Time Frame Averages**

Overall average for the selected date range

Requests more than 30 days old are considered to be backlogged requests