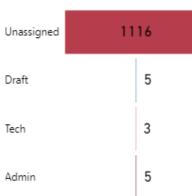

#### Longest Time in Phase (Pending)

|            | (   |
|------------|-----|
| Unassigned | 369 |
| Draft      | 0   |
| Tech       | 0   |
| Admin      | 0   |