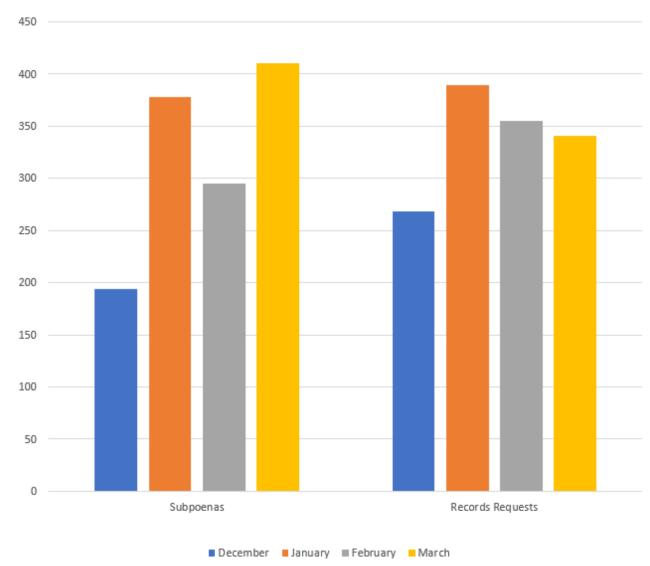

of ring=total pending cases
Ring=breakdown of age for all pending cases



TAT= Turnaround Time MTD= Month to date

Backlogged Requests = Requests open over 30 days

#### **Key for Dashboard Historical Pages 1/2**



Data broken down by \_\_month

#### **Requests Completed**



Type of testing



#### **Selected Time Frame Averages**



Overall average for the selected date range



Requests more than 30 days old are considered to be backlogged requests

#### **Key for Dashboard Historical Pages 2/2**



## Client Services and Case Management (CS/CM)



### CS/CM – March

#### Total Time by Section (Hours)

See Time Categories by Section slide for breakdown



### Evidence Handling

**Total Items by Section** 



### CS/CM – March

### Administrative



#### Subpoenas & Records Requests



### Time Categories – March

### **Evidence Handling**









**Month to Date** 

#### TAT by Phase of Work (MTD)

Goal= Threshold for the max # of requests in each bucket

# Completed 305 Assign TAT Draft TAT Admin Review TAT TAT by Phase of Work (Past 90 Days) Completed 308 308 Completed 308 Completed 308 Completed 304 Received 304





#### **Selected Time Frame Averages**

1.58
Total TAT (Rec'd-Compl.) Avg
0.30
Assigned TAT (Asgmt.-Compl.) Avg

#### **Requests Completed**





Requests more than 30 days old are considered to be backlogged requests



■ Requests Completed w/in 30 Days
■ Requests Completed > 30 Days Old
● Total Completed





#### **Received by Month**



**Total Received** 

3,811

Received per Month (Avg)\*

293

#### **Completed by Month**



#### **Total Complete