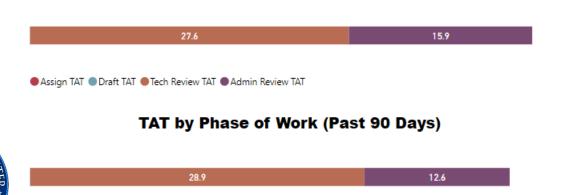

#### TAT by Phase of Work (MTD)

Goal= Threshold for the max # of requests in each bucket

#### TAT by Phase of Work (MTD)

0

Admin

Goal: 10 (+100%)

Goal= Threshold for the max # of requests in each bucket

● Assign TAT ● Draft TAT ● Admin Review TAT

#### TAT by Phase of Work (Past 90 Days)