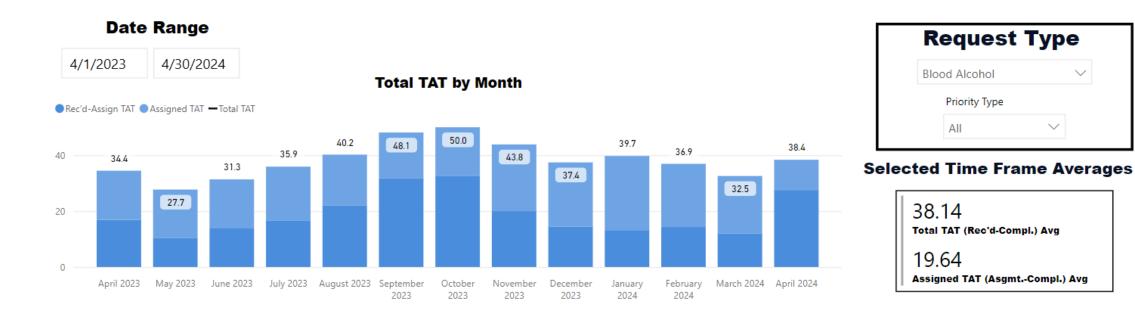

#### Date Range

#### **Selected Time Frame Averages**

Requests more than 30 days old are considered to be backlogged requests

#### **Date Range**

Rec'd-Assign TAT Assigned TAT — Total TAT

**Total TAT by Month** 

 Request Type

 CSCM Tox Accession
 ✓

 Priority Type
 ✓

#### Selected Time Frame Averages