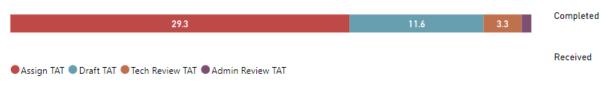

#### TAT by Phase of Work (MTD)

#### **Requests Completed**

Requests more than 30 days old are considered to be backlogged requests

Requests Completed w/in 30 Days Requests Completed > 30 Days Old Total Completed

TAT by Phase of Work (MTD)

Assign TAT Oraft TAT Admin Review TAT