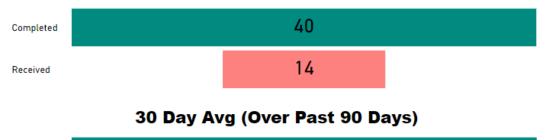

equests more than 30 days old are considered to be backlogged requests











#### Month to Date





#### Date Range

4/1/2023 4/30/2024

**Total TAT by Month** 





#### **Requests Completed**



#### Selected Time Frame Averages





Requests more than 30 days old are considered to be backlogged requests

Requests Completed w/in 30 Days





## Latent Prints







#### TAT by Phase of Work (Past 90 Days)



#### Month to Date





#### **Requests Completed**









82

September

2023

October

2023

August

2023

52

November

2023

December

57

March

2024

February

2024

January

2024

41

April 2024

Completed per Month (Avg)\*

97

\* months with zero activity are not calculated into the average



50

0

April 2023 May 2023 June 2023 July 2023







#### Month to Date





#### **Date Range**

Rec'd-Assign TAT
 Assigned TAT
 Total TAT





Requests Completed w/in 30 Days

**Requests Completed** 





#### **Selected Time Frame Averages**



Requests more than 30 days old are considered to be backlogged requests





# Digital Multi-Media







#### TAT by Phase of Work (Past 90 Days)



#### Month to Date





#### Date Range

4/1/2023 4/30/2024

#### **Total TAT by Month**



# Request Type AV Examination Priority Type All

#### **Selected Time Frame Averages**



#### **Requests Completed**





Requests more than 30 days old are considered to be backlogged requests



#### Requests Completed w/in 30 Days





Received

#### TAT by Phase of Work (MTD)



#### TAT by Phase of Work (Past 90 Days)



#### Month to Date



16

#### DFL and DME



#### **S