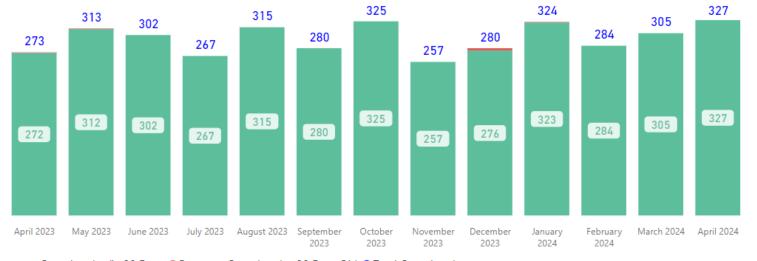

d requests

#### Data broken down by \_\_\_\_ month





#### Requests Completed w/in 30 Days

TAT= Turnaround Time

Key for Dashboard Historical Pages 2/2



# Client Services and Case Management (CS/CM)



# CS/CM – April



80.08

Other

Seized Drugs Morgue Run Firearms Biology ■ Toxicology

Digital & Multimedia

# **Evidence Handling**

Total Items by Section



CS/CM – April

### Administrative





Subpoenas & Records Requests

#### January Eebruary March April

Time Categories – April

## Evidence Handling





#### TAT by Phase of Work (MTD)



#### Month to Date





#### **Date Range**



Rec'd-Assign TAT Assigned TAT — Total TAT



**Total TAT by Month** 

 Request Type

 CSCM Tox Accession
 ✓

 Priority Type
 ✓

#### Selected Time Frame Averages



#### **Requests Completed**





Requests more than 30 days old are considered to be backlogged requests



Requests Completed w/in 30 Days Requests Completed > 30 Days Old Total Completed





TAT by Phase of Work (MTD)

Assign TAT Oraft TAT Admin Review TAT



#### Month to Date



#### 30 Day Avg (Over Past 90 Days)





#### **Requests Completed**



| <b>Received to Complete</b>      |
|----------------------------------|
| 151                              |
| Requests Completed               |
| 1                                |
| Requests Completed > 30 Days Old |
| 0.66 %                           |
| % Completed > 30 Days Old        |
|                                  |

Requests more than 30 days old are considered to be backlogged requests



Requests Completed w/in 30 Days





# Seized Drugs





#### T