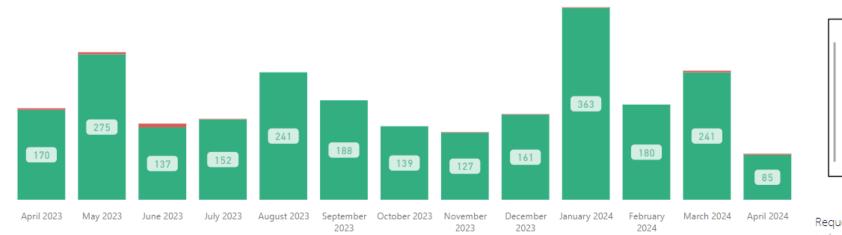

#### **Requests Completed**

82

September

2023

October

2023

August

2023

52

November

2023

December

57

March

2024

February

2024

January

2024

41

April 2024

Completed per Month (Avg)\*

97

\* months with zero activity are not calculated into the average

50

0

April 2023 May 2023 June 2023 July 2023