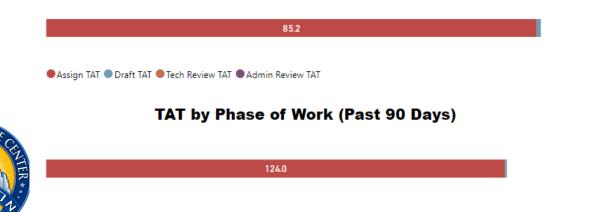

|
|----------|-----------|

#### **Total TAT by Month**





#### **Selected Time Frame Averages**



#### **Requests Completed**



#### Received to Complete 4245 Requests Completed 682 Requests Completed > 30 Days Old 16.07 % % Completed > 30 Days Old

Requests more than 30 days old are considered to be backlogged requests





# Forensic Biology







#### TAT by Phase of Work (Past 90 Days)



#### Month to Date





#### This slide represents SAKs worked at HFSC instead of being outsourced, this is a limited subset of kits that require more complex reporting



#### TAT by Phase of Work (MTD)



#### TAT by Phase of Work (Past 90 Days)



#### Month to Date





### Sexual Assault Kit Testing- currently HFSC is outsourcing SAKs to aid in timely testing



TAT by Phase of Work (MTD)



#### Month to Date







Received

#### TAT by Phase of Work (MTD)





166.1

#### Month to Date



39

## **Review and CODIS entry of Outsourced Testing**



TAT by Phase of Work (MTD)



#### TAT by Phase of Work (Past 90 Days)



#### Month to Date



#### Includes both DNA requests that will be worked at HFSC as well as requests that will be outsourced

DNA, Outsourced-DNA, and Outsourced-Non-SAK



#### **Requests Completed**



Requests Completed w/in 30 Days

Requests more than 30 days old are considered to be backlogged requests

#### Includes both DNA requests that will be worked at HFSC as well as requests that will be outsourced







#### TAT by Phase of Work (Past 90 Days)



#### Month to Date





#### **Date Range**

4/1/2023 4/30/2024

#### **Total TAT by Month**

###