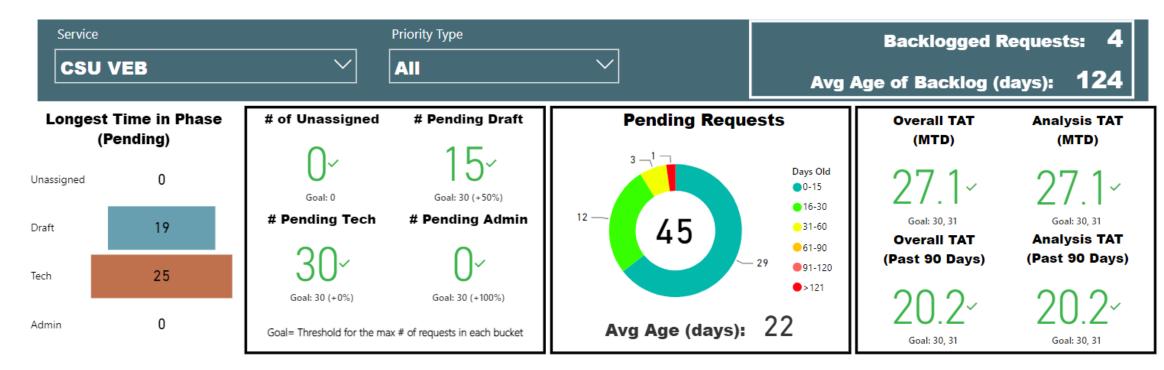

#### Center of ring=total pending cases Ring=breakdown of<sub>l</sub>age for all pending cases

TAT= Turnaround Time MTD= Month to date

Backlogged Requests = Requests open over 30 days

#### **Selected Time Frame Averages**

Requests more than 30 days old are considered to be backlogged requests

#### **Requests Completed**

Requests more than 30 days old are considered to be backlogged requests

Requests Completed w/in 30 Days Requests Completed > 30 Days Old Total Completed

TAT by Phase of Work (MTD)

Requests more than 30 days old are considered to be backlogged requests

Requests Completed w/in 30 Days