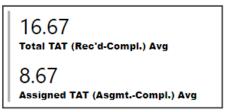

#### Selected Time Frame Averages

#### **Selected Time Frame Averages**

Requests more than 30 days old are considered to be backlogged requests