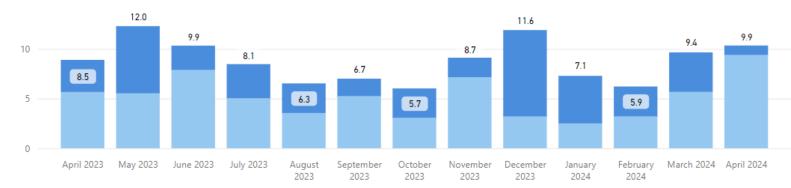

uests Completed w/in 30 Days

Requests more than 30 days old are considered to be backlogged requests

#### Includes both DNA requests that will be worked at HFSC as well as requests that will be outsourced







#### TAT by Phase of Work (Past 90 Days)



#### Month to Date





#### **Date Range**

4/1/2023 4/30/2024

#### **Total TAT by Month**

#### Rec'd-Assign TAT Assigned TAT Total TAT



#### **Requests Completed**





Requests Completed w/in 30 Days

| Reques      | t Type |
|-------------|--------|
| Screening   | $\sim$ |
| Request Typ | e      |
| All         | ~      |

#### Selected Time Frame Averages



Requests more than 30 days old are considered to be backlogged requests











#### Month to Date





#### Date Range

4/1/2023 4/30/2024

**Total TAT by Month** 





#### **Requests Completed**



#### Selected Time Frame Averages





Requests more than 30 days old are considered to be backlogged requests

Requests Completed w/in 30 Days





## Latent Prints







#### TAT by Phase of Work (Past 90 Days)



#### Month to Date





#### **Requests Completed**









82

September

2023

October

2023

August

2023

52

November

2023

December

57

March

2024

February

2024

January

2024

41

April 2024

Completed per Month (Avg)\*

97

\* months with zero activity are not calculated into the average



50

0

April 2023 May 2023 June 2023 July 2023







#### Month to Date





#### **Date Range**

Rec'd-Assign TAT
 Assigned TAT
 Total TAT





Requests Completed w/in 30 Days

**Requests Completed** 





#### **Selected Time Frame Averages*