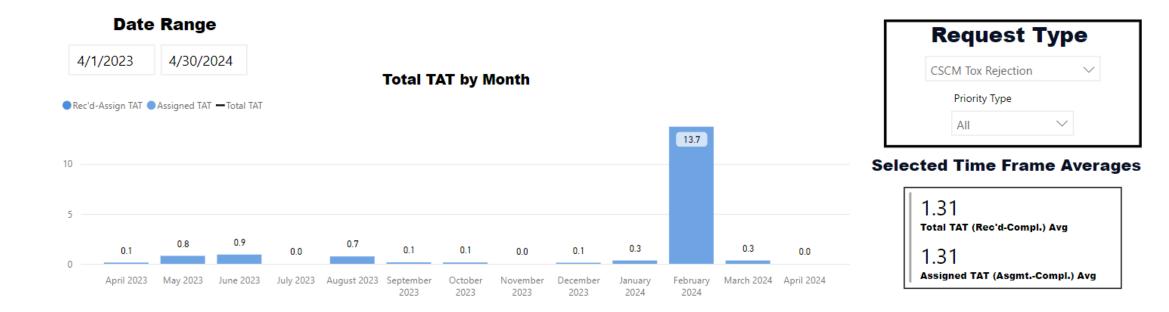

#### **Date Range**

Rec'd-Assign TAT Assigned TAT — Total TAT

**Total TAT by Month** 

 Request Type

 CSCM Tox Accession
 ✓

 Priority Type
 ✓

#### Date Range

#### **Total TAT by Month**

#### **Selected Time Frame Averages**

Requests more than 30 days old are considered to be backlogged requests

#### Selected Time Frame Averages