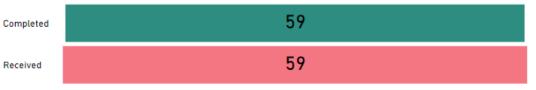

#### **Requests Completed**

Requests more than 30 days old are considered to be backlogged requests

Requests Completed w/in 30 Days Requests Completed > 30 Days Old Total Completed

TAT by Phase of Work (MTD)

#### **Requests Completed**

| <b>Received to Complete</b>      |
|----------------------------------|
| 151                              |
| Requests Completed               |
| 1                                |
| Requests Completed > 30 Days Old |
| 0.66 %                           |
| % Completed > 30 Days Old        |
|                                  |