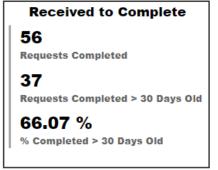

#### **Requests Completed**

Requests more than 30 days old are considered to be backlogged requests

#### Requests Completed w/in 30 Days

Received