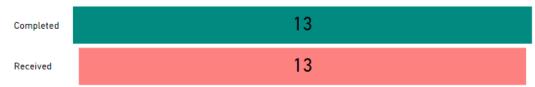

#### Requests Completed w/in 30 Days

TAT= Turnaround Time

Key for Dashboard Historical Pages 2/2