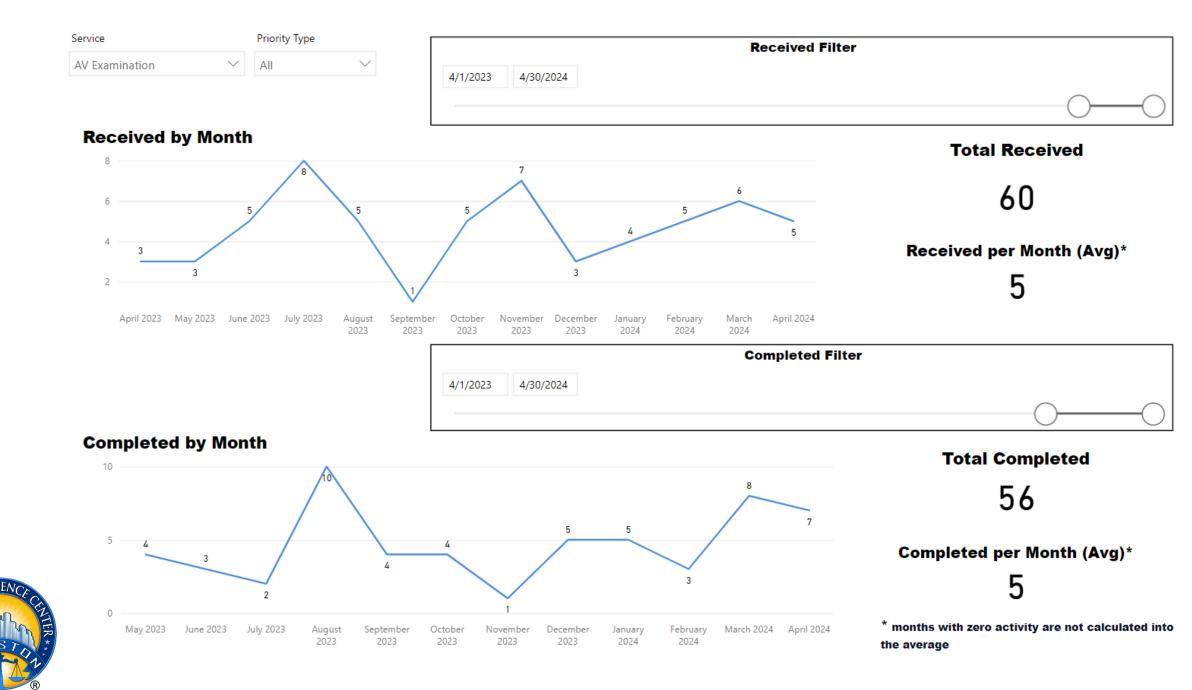

#### Date Range

4/1/2023 4/30/2024

#### **Total TAT by Month**

# Request Type AV Examination Priority Type All

#### **Selected Time Frame Averages**

#### **Requests Completed**

Requests more than 30 days old are considered to be backlogged requests

#### Requests Completed w/in 30 Days

Received