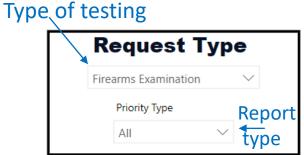

#### Request Type Seized Drugs Examination $\checkmark$ Priority Type All $\checkmark$

# Request Type Toxicology \screwtrightarrow Priority Type \screwtrightarrow All \screwtrightarrow

# Request Type AV Examination Priority Type All