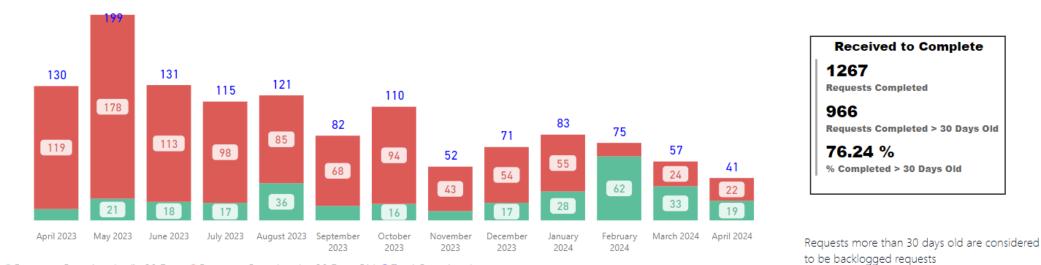

#### **Requests Completed**

| <b>Received to Complete</b>      |
|----------------------------------|
| 151                              |
| Requests Completed               |
| 1                                |
| Requests Completed > 30 Days Old |
| 0.66 %                           |
| % Completed > 30 Days Old        |
|                                  |

Requests more than 30 days old are considered to be backlogged requests

Requests Completed w/in 30 Days