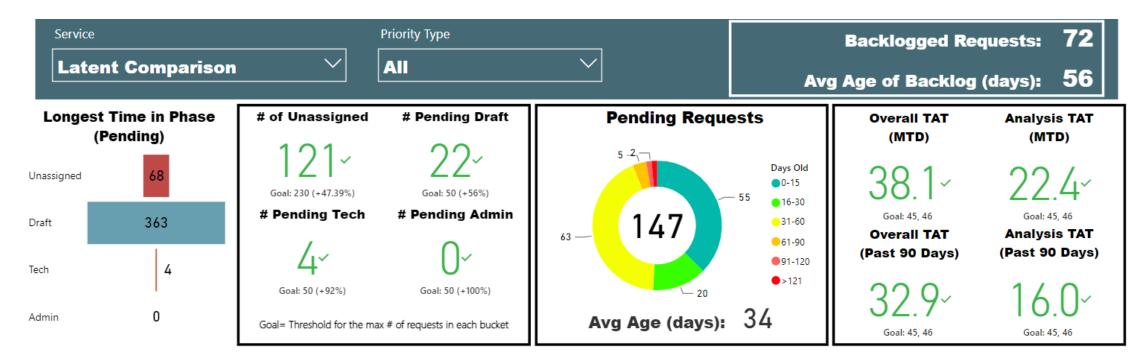

#### Center of ring=total pending cases Ring=breakdown of<sub>l</sub>age for all pending cases

TAT= Turnaround Time MTD= Month to date

Backlogged Requests = Requests open over 30 days

#### **Selected Time Frame Averages**

Requests more than 30 days old are considered to be backlogged requests