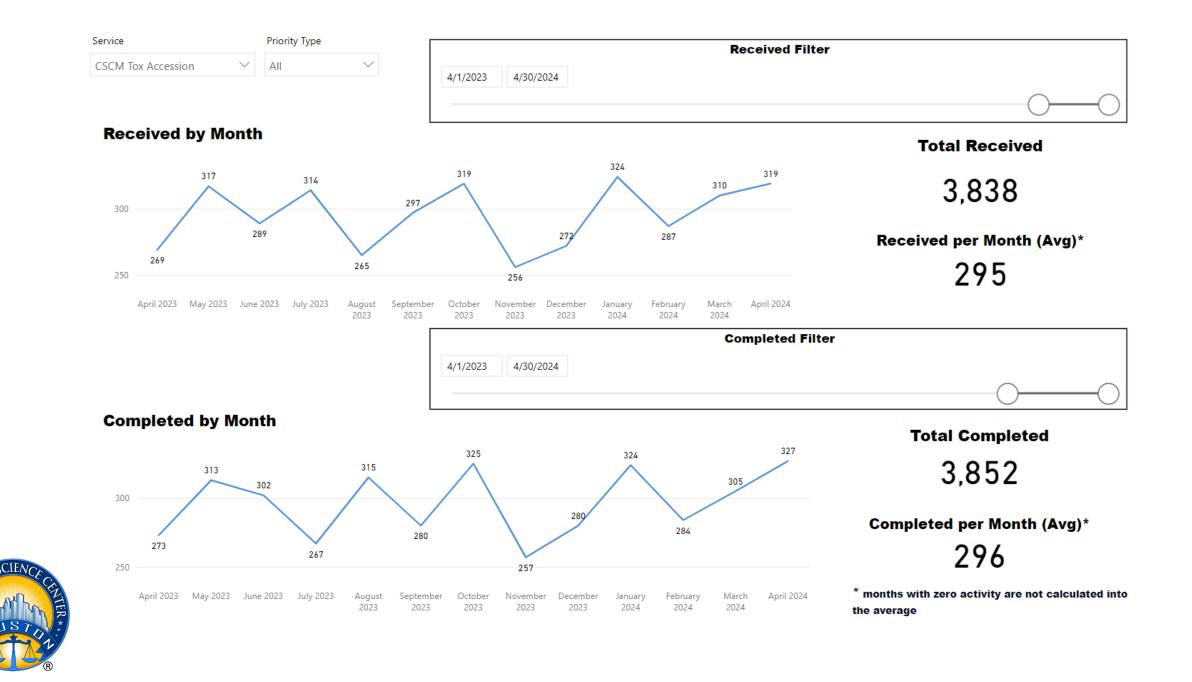

#### **Date Range**

Rec'd-Assign TAT Assigned TAT — Total TAT

**Total TAT by Month** 

 Request Type

 CSCM Tox Accession
 ✓

 Priority Type
 ✓

#### **Date Range**

4/1/2023 4/30/2024

#### **Total TAT by Month**

#### Request Type Seized Drugs Examination $\checkmark$ Priority Type All $\checkmark$