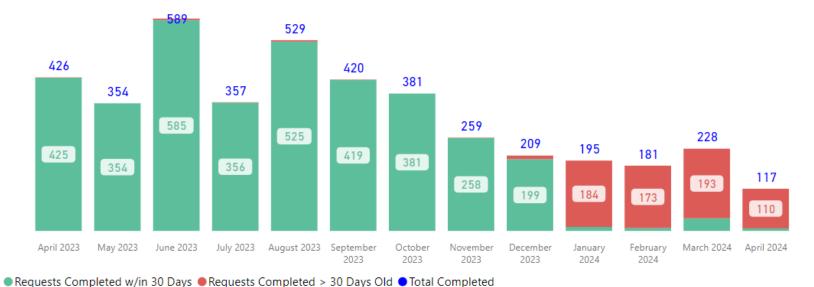

#### **Requests Completed**

Requests more than 30 days old are considered to be backlogged requests

Requests Completed w/in 30 Days Requests Completed > 30 Days Old Total Completed

TAT by Phase of Work (MTD)

#### Requests Completed w/in 30 Days

TAT= Turnaround Time

Key for Dashboard Historical Pages 2/2

Requests more than 30 days old are considered to be backlogged requests

Requests Completed w/in 30 Days