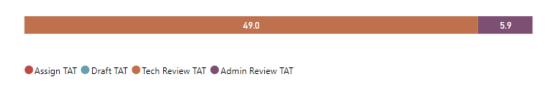

ests Completed > 30 Days Old 16.07 % % Completed > 30 Days Old

Requests more than 30 days old are considered to be backlogged requests





# Forensic Biology







#### TAT by Phase of Work (Past 90 Days)



#### Month to Date





#### This slide represents SAKs worked at HFSC instead of being outsourced, this is a limited subset of kits that require more complex reporting



#### TAT by Phase of Work (MTD)



#### TAT by Phase of Work (Past 90 Days)



#### Month to Date





### Sexual Assault Kit Testing- currently HFSC is outsourcing SAKs to aid in timely testing



TAT by Phase of Work (MTD)



#### Month to Date







Received

#### TAT by Phase of Work (MTD)





166.1

#### Month to Date



39

## **Review and CODIS entry of Outsourced Testing**



TAT by Phase of Work (MTD)



#### TAT by Phase of Work (Past 90 Days)



#### Month to Date



#### Includes both DNA requests that will be worked at HFSC as well as requests that will be outsourced

DNA, Outsourced-DNA, and Outsourced-Non-SAK



#### **Requests Completed**



Requests Completed w/in 30 Days

Requests more than 30 days old are considered to be backlogged requests

#### Includes both DNA requests that will be worked at HFSC as well as requests that will be outsourced







#### TAT by Phase of Work (Past 90 Days)



#### Month to Date





#### **Date Range**

4/1/2023 4/30/2024

#### **Total TAT by Month**

#### Rec'd-Assign TAT Assigned TAT Total TAT



#### **Requests Completed**





Requests Completed w/in 30 Days

| Reques      | t Type |
|-------------|--------|
| Screening   | $\sim$ |
| Req