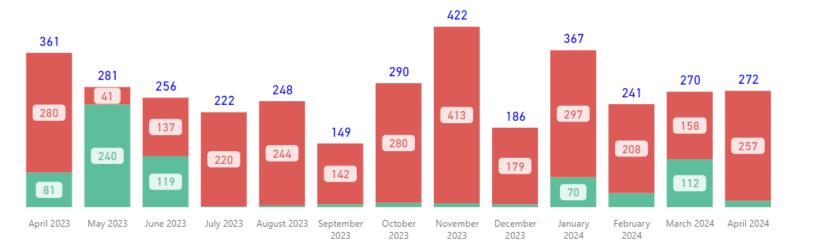

#### **Requests Completed**

Requests more than 30 days old are considered to be backlogged requests

Requests Completed w/in 30 Days Requests Completed > 30 Days Old Total Completed

TAT by Phase of Work (MTD)

Requests more than 30 days old are considered to be backlogged requests

Requests Completed w/in 30 Days