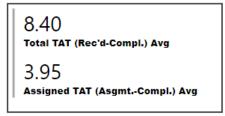

sidered to be backlogged requests

#### Includes both DNA requests that will be worked at HFSC as well as requests that will be outsourced







#### TAT by Phase of Work (Past 90 Days)



#### Month to Date





#### **Date Range**

4/1/2023 4/30/2024

#### **Total TAT by Month**

#### Rec'd-Assign TAT Assigned TAT Total TAT



#### **Requests Completed**





Requests Completed w/in 30 Days

| Reques      | t Type |
|-------------|--------|
| Screening   | $\sim$ |
| Request Typ | e      |
| All         | ~      |

#### Selected Time Frame Averages



Requests more than 30 days old are considered to be backlogged requests











#### Month to Date





#### Date Range

4/1/2023 4/30/2024

**Total TAT by Month** 





#### **Requests Completed**



#### Selected Time Frame Averages





Requests more than 30 days old are considered to be backlogged requests

Requests Completed w/in 30 Days





## Latent Prints







#### TAT by Phase of Work (Past 90 Days)



#### Month to Date





#### **Requests Completed**









82

September

2023

October

2023

August

2023

52

November

2023

December

57

March

2024

February

2024

January

2024

41

April 2024

Completed per Month (Avg)\*

97

\* months with zero activity are not calculated into the average



50

0

April 2023 May 2023 June 2023 July 2023







#### Month to Date





#### **Date Range**

Rec'd-Assign TAT
 Assigned TAT
 Total TAT





Requests Completed w/in 30 Days

**Requests Completed** 





#### **Selected Time Frame Averages**



Requests more than 30 days old are considered to be backlogged