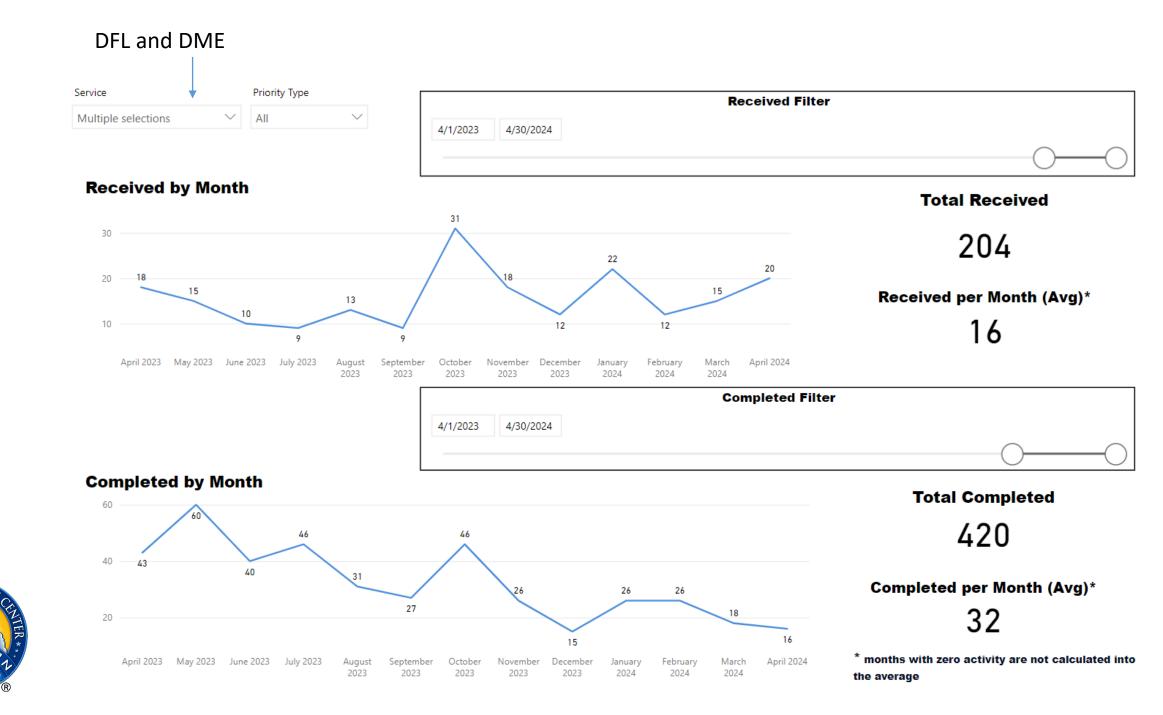

#### DFL and DME

#### **Selected Time Frame Averages**

October

2023

**Total TAT by Month** 

276.8

September

2023

348.9

August

2023

312.3

July 2023

290.0

124.3

January

2024

52.5

December

2023

27.0

November

2023

81.3

February

2024

14.6

March 2024 April 2024

14.5

Requests Completed w/in 30 Days

**Date Range** 

Rec'd-Assign TAT Assigned TAT Total TAT

323.0

4/1/2023

300

200

100

0

4/30/2024

346.3

April 2023 May 2023 June 2023

332.7