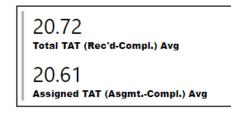

0.0



124.3

January

2024

52.5

December

2023

27.0

November

2023

81.3

February

2024

14.6

March 2024 April 2024

14.5

Requests Completed w/in 30 Days

**Date Range** 

Rec'd-Assign TAT Assigned TAT Total TAT

323.0

4/1/2023

300

200

100

0

4/30/2024

346.3

April 2023 May 2023 June 2023

332.7



## Crime Scene Unit







#### TAT by Phase of Work (Past 90 Days)



#### Month to Date







#### **Requests Completed**



Requests more than 30 days old are considered to be backlogged requests

**Received to Complete** 

Requests Completed > 30 Days Old

% Completed > 30 Days Old

1419

154

10.85 %

**Requests Completed** 



Requests Completed w/in 30 Days









#### Month to Date



#### Date Range



**Total TAT by Month** 





#### **Selected Time Frame Averages**





#### Received to Complete 654 Requests Completed 70 Requests Completed > 30 Days Old 10.70 % % Completed > 30 Days Old

Requests more than 30 days old are considered to be backlogged requests



Requests Completed w/in 30 Days 
 Requests Completed > 30 Days Old
 Total Completed

#### **Requests Completed**