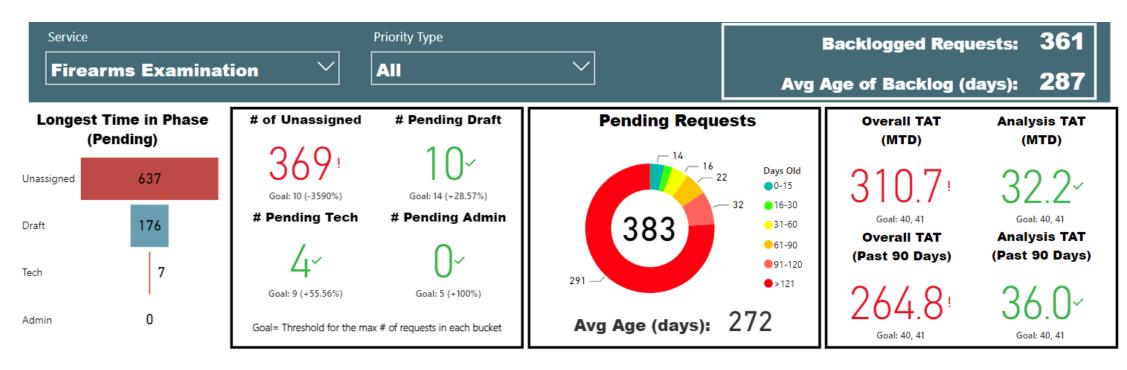

# Firearms

TAT by Phase of Work (MTD)

#### Month to Date

#### **Requests Completed**

262 Requests Completed 169 Requests Completed > 30 Days Old 64.50 % % Completed > 30 Days Old

**Received to Complete** 

Assigned TAT (Asgmt.-Compl.) Avg

62.72

Requests more than 30 days old are considered to be backlogged requests

Requests Completed w/in 30 Days

TAT by Phase of Work (MTD)

#### TAT by Phase of Work (Past 90 Days)

| 31.7 | 5.6 | 21.7 |
|------|-----|------|
|      |     |      |
|      |     |      |