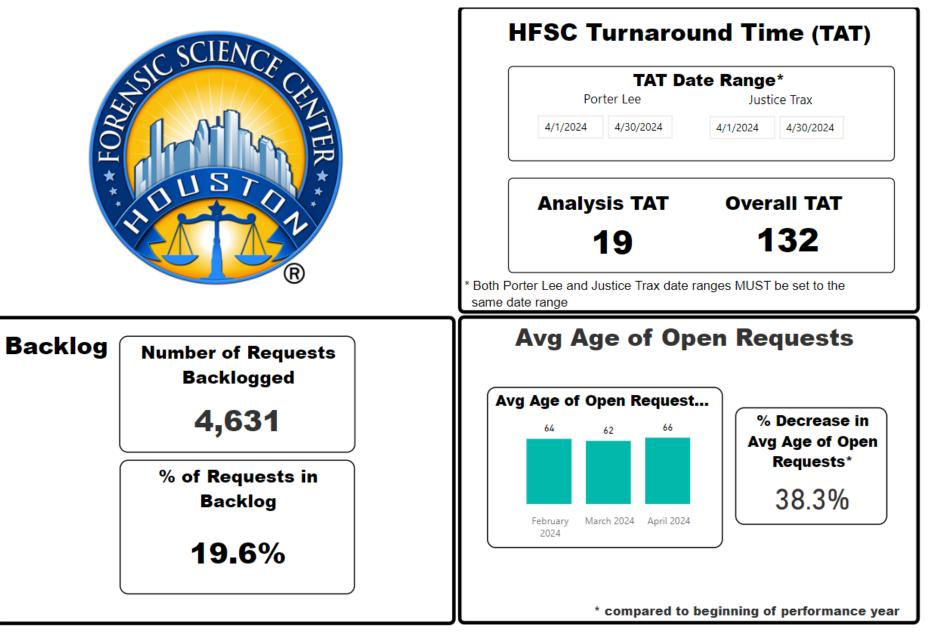

#### **Key for Dashboard Section Pages**

#### Center of ring=total pending cases Ring=breakdown of<sub>l</sub>age for all pending cases

TAT= Turnaround Time MTD= Month to date

Backlogged Requests = Requests open over 30 days

#### **Selected Time Frame Averages**

Requests more than 30 days old are considered to be backlogged requests