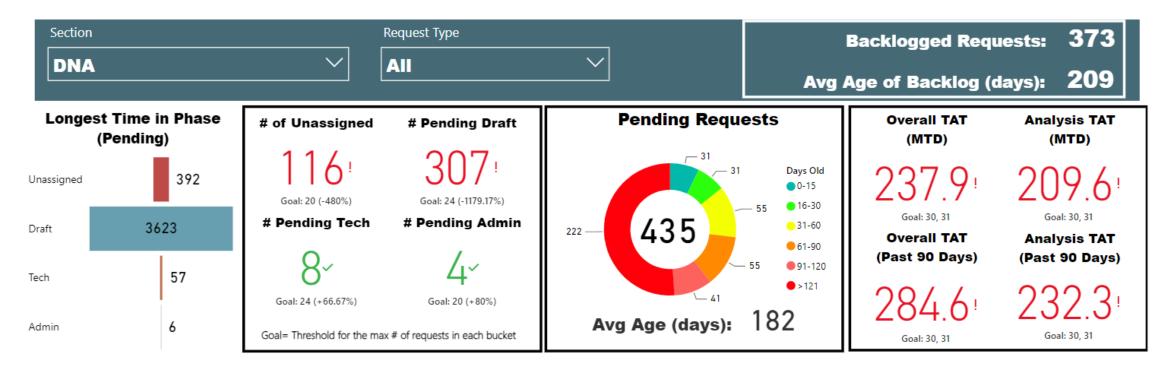

#### Center of ring=total pending cases Ring=breakdown of<sub>l</sub>age for all pending cases

TAT= Turnaround Time MTD= Month to date

Backlogged Requests = Requests open over 30 days

#### **Selected Time Frame Averages**

Requests more than 30 days old are considered to be backlogged requests

#### **Requests Completed**

Requests more than 30 days old are considered to be backlogged requests

Requests Completed w/in 30 Days Requests Completed > 30 Days Old Total Completed

TAT by Phase of Work (MTD)

Requests more than 30 days old are considered to be backlogged requests

Requests Completed w/in 30 Days