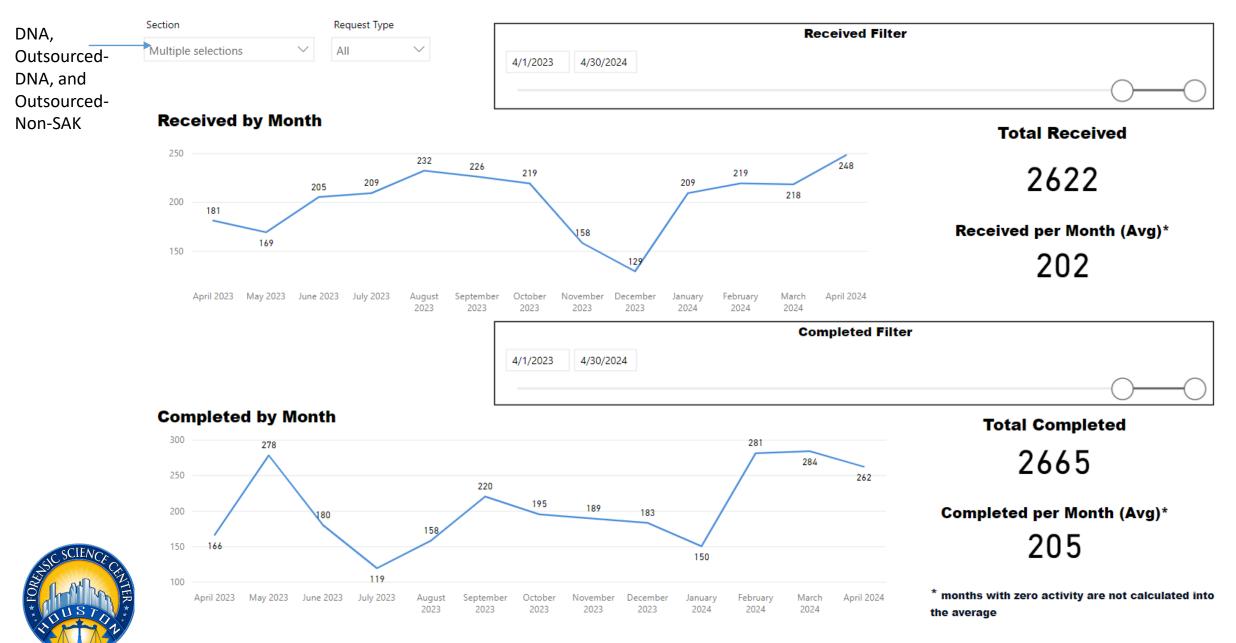

#### Includes both DNA requests that will be worked at HFSC as well as requests that will be outsourced

DNA, Outsourced-DNA, and Outsourced-Non-SAK

#### **Date Range**

4/1/2023 4/30/2024

#### **Selected Time Frame Averages**

Requests more than 30 days old are considered to be backlogged requests

#### **Requests Completed**

Requests more than 30 days old are considered to be backlogged requests

Requests Completed w/in 30 Days Requests Completed > 30 Days Old Total Completed

TAT by Phase of Work (MTD)

Requests more than 30 days old are considered to be backlogged requests

Requests Completed w/in 30 Days