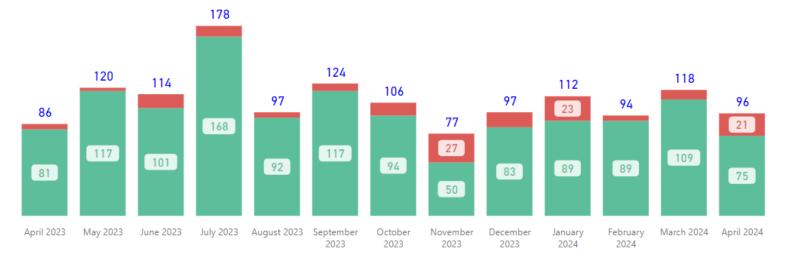

#### **Requests Completed**

Requests more than 30 days old are considered to be backlogged requests

Requests Completed w/in 30 Days Requests Completed > 30 Days Old Total Completed

TAT by Phase of Work (MTD)