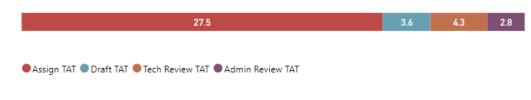

s more than 30 days old are considered to be backlogged requests



Requests Completed w/in 30 Days





# Seized Drugs





#### TAT by Phase of Work (MTD)



#### TAT by Phase of Work (Past 90 Days)





#### Month to Date



#### 30 Day Avg (Over Past 90 Days)





#### TAT by Phase of Work (MTD)



# Month to Date Completed 30 Received 87 J Day Avg (Over Past 90 Days) Completed 43 Received 70

#### **Date Range**

4/1/2023 4/30/2024

#### **Total TAT by Month**





#### Request Type Seized Drugs Examination $\checkmark$ Priority Type All $\checkmark$

#### **Selected Time Frame Averages**



#### **Requests Completed**





Requests more than 30 days old are considered to be backlogged requests



#### Requests Completed w/in 30 Days





# Toxicology





TAT by Phase of Work (MTD)





#### TAT by Phase of Work (Past 90 Days)



#### Month to Date



#### 30 Day Avg (Over Past 90 Days)





#### **Requests Completed**



Requests Completed w/in 30 Days

| Received to complete             |
|----------------------------------|
| 3565                             |
| Requests Completed               |
| 2856                             |
| Requests Completed > 30 Days Old |
| 80.11 %                          |
| % Completed > 30 Days Old        |
|                                  |

Received to Complete

Requests more than 30 days old are considered to be backlogged requests







#### TAT by Phase of Work (MTD)



#### TAT by Phase of Work (Past 90 Days)



#### Month to Date



#### 30 Day Avg (Over Past 90 Days)



#### **Date Range**



**Total TAT by Month**