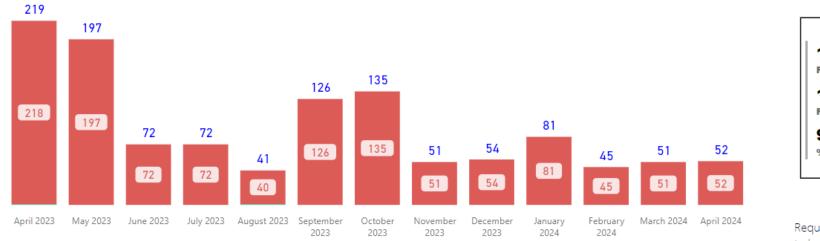

#### **Date Range**

**Total TAT by Month** 

# Request Type Toxicology \screwtrightarrow Priority Type \screwtrightarrow All \screwtrightarrow

#### **Total TAT by Month**