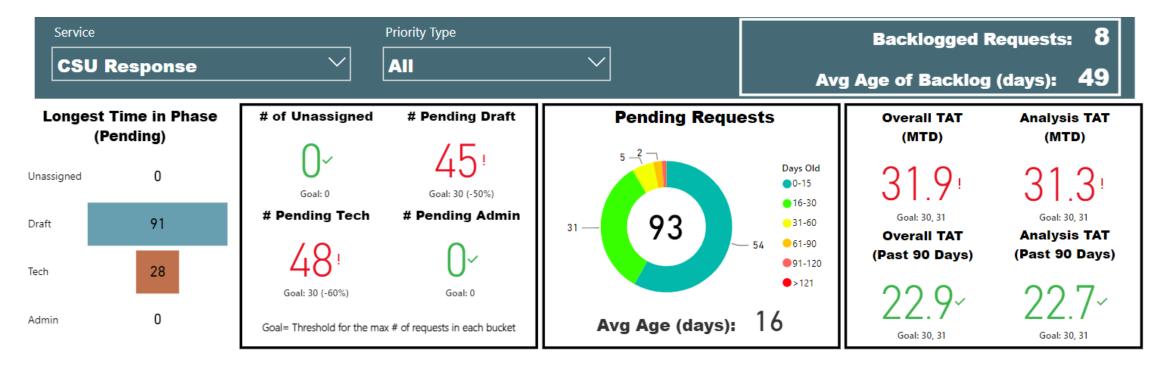

#### Center of ring=total pending cases Ring=breakdown of<sub>l</sub>age for all pending cases

TAT= Turnaround Time MTD= Month to date

Backlogged Requests = Requests open over 30 days

#### **Requests Completed**

Requests more than 30 days old are considered to be backlogged requests

**Received to Complete** 

Requests Completed > 30 Days Old

% Completed > 30 Days Old

1419

154

10.85 %

**Requests Completed** 

Requests Completed w/in 30 Days