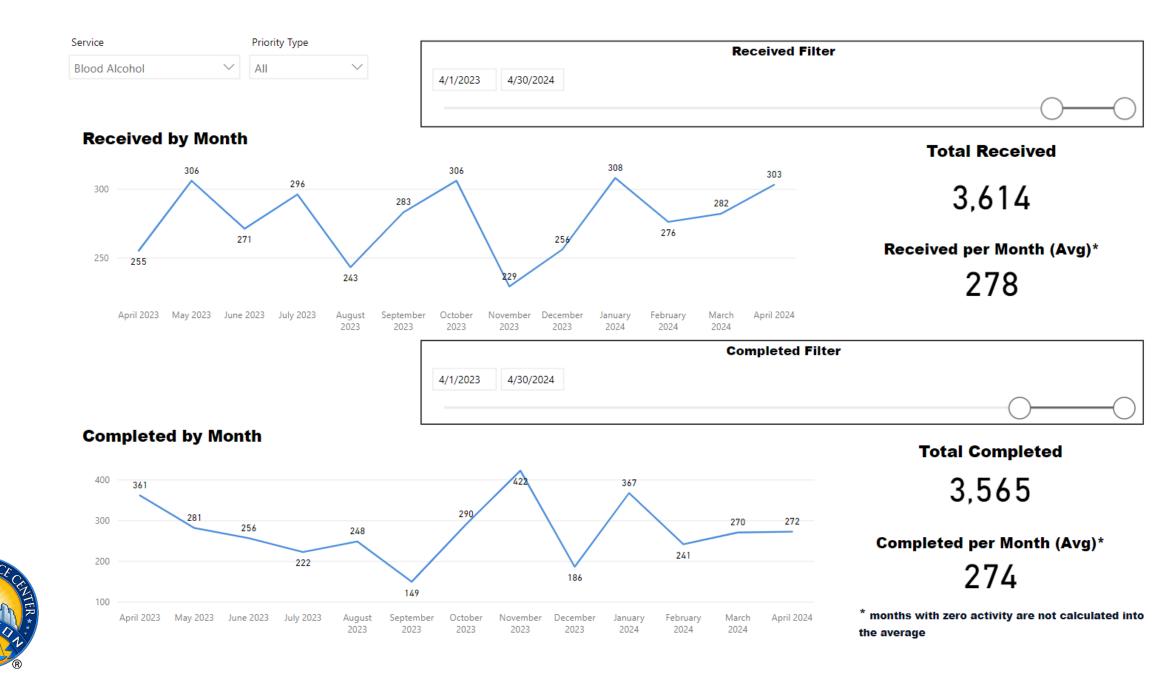

#### **Date Range**

4/1/2023 4/30/2024

#### **Total TAT by Month**

#### Request Type Seized Drugs Examination $\checkmark$ Priority Type All $\checkmark$

#### **Selected Time Frame Averages**

#### **Requests Completed**

Requests more than 30 days old are considered to be backlogged requests

#### Requests Completed w/in 30 Days