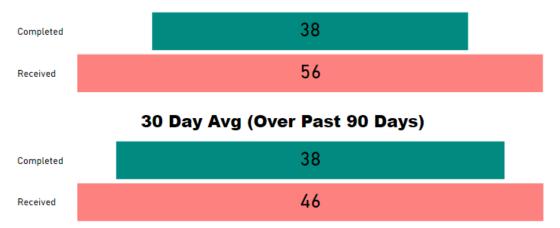

#### 30 Day Avg (Over Past 90 Days)

# Month to Date Completed 30 Received 87 J Day Avg (Over Past 90 Days) Completed 43 Received 70