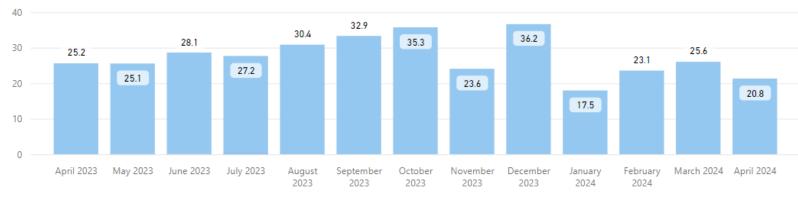

#### **Date Range**

Rec'd-Assign TAT Assigned TAT — Total TAT

**Total TAT by Month** 

 Request Type

 CSCM Tox Accession
 ✓

 Priority Type
 ✓

#### **Total TAT by Month**