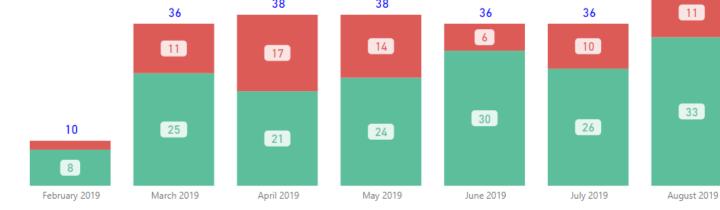

#### Data broken down by \_\_\_\_ month

#### **Requests Completed**

82

September

2023

October

2023

August

2023

52

November

2023

December

57

March

2024

February

2024

January

2024

41

April 2024

Completed per Month (Avg)\*

97

\* months with zero activity are not calculated into the average

50

0

April 2023 May 2023 June 2023 July 2023