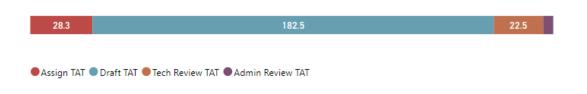

Days Old

**Received to Complete** 

Assigned TAT (Asgmt.-Compl.) Avg

62.72

Requests more than 30 days old are considered to be backlogged requests



Requests Completed w/in 30 Days







TAT by Phase of Work (MTD)



#### TAT by Phase of Work (Past 90 Days)



| 31.7 | 5.6 | 21.7 |
|------|-----|------|
|      |     |      |
|      |     |      |

#### Month to Date





#### Date Range

| 4/1/2023 | 4/30/2024 |
|----------|-----------|
|----------|-----------|

#### **Total TAT by Month**





#### **Selected Time Frame Averages**



#### **Requests Completed**



#### Received to Complete 4245 Requests Completed 682 Requests Completed > 30 Days Old 16.07 % % Completed > 30 Days Old

Requests more than 30 days old are considered to be backlogged requests





# Forensic Biology







#### TAT by Phase of Work (Past 90 Days)



#### Month to Date





#### This slide represents SAKs worked at HFSC instead of being outsourced, this is a limited subset of kits that require more complex reporting



#### TAT by Phase of Work (MTD)



#### TAT by Phase of Work (Past 90 Days)



#### Month to Date





### Sexual Assault Kit Testing- currently HFSC is outsourcing SAKs to aid in timely testing



TAT by Phase of Work (MTD)



#### Month to Date







Received

#### TAT by Phase of Work (MTD)





166.1

#### Month to Date



39

## **Review and CODIS entry of Outsourced Testing**



TAT by Phase of Work (MTD)



#### TAT by Phase of Work (Past 90 Days)



#### Month to Date



#### Includes both DNA requests that will be worked at HFSC as well as requests that will be outs