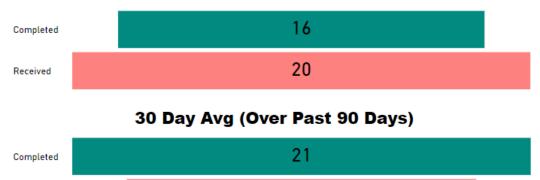

#### Requests Completed w/in 30 Days

TAT= Turnaround Time

Key for Dashboard Historical Pages 2/2

#### **Requests Completed**

Requests more than 30 days old are considered to be backlogged requests

Requests Completed w/in 30 Days Requests Completed > 30 Days Old Total Completed

TAT by Phase of Work (MTD)

#### 30 Day Avg (Over Past 90 Days)

Requests more than 30 days old are considered to be backlogged requests

Requests Completed w/in 30 Days