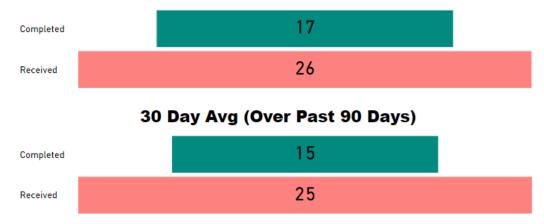

#### Month to Date

#### 30 Day Avg (Over Past 90 Days)

#### Requests Completed w/in 30 Days

TAT= Turnaround Time

Key for Dashboard Historical Pages 2/2