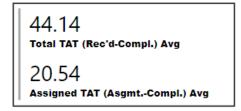

ober

2023

August

2023

52

November

2023

December

57

March

2024

February

2024

January

2024

41

April 2024

Completed per Month (Avg)\*

97

\* months with zero activity are not calculated into the average



50

0

April 2023 May 2023 June 2023 July 2023







#### Month to Date





#### **Date Range**

Rec'd-Assign TAT
 Assigned TAT
 Total TAT





Requests Completed w/in 30 Days

**Requests Completed** 





#### **Selected Time Frame Averages**



Requests more than 30 days old are considered to be backlogged requests





# Digital Multi-Media







#### TAT by Phase of Work (Past 90 Days)



#### Month to Date





#### Date Range

4/1/2023 4/30/2024

#### **Total TAT by Month**



# Request Type AV Examination Priority Type All

#### **Selected Time Frame Averages**



#### **Requests Completed**





Requests more than 30 days old are considered to be backlogged requests



#### Requests Completed w/in 30 Days





Received

#### TAT by Phase of Work (MTD)



#### TAT by Phase of Work (Past 90 Days)



#### Month to Date



16

#### DFL and DME



#### **Selected Time Frame Averages**





October

2023

**Total TAT by Month** 

276.8

September

2023

348.9

August

2023

312.3

July 2023

290.0



124.3

January

2024

52.5

December

2023

27.0

November

2023

81.3

February

2024

14.6

March 2024 April 2024

14.5

Requests Completed w/in 30 Days

**Date Range** 

Rec'd-Assign TAT Assigned TAT Total TAT

323.0

4/1/2023

300

200

100

0

4/30/2024

346.3

April 2023 May 2023 June 2023

332.7



## Crime Scene Unit







#### TAT by Phase of Wor