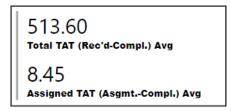

### **Requests Completed**



#### Selected Time Frame Averages





Requests more than 30 days old are considered to be backlogged requests

Requests Completed w/in 30 Days





## Latent Prints







#### TAT by Phase of Work (Past 90 Days)



#### Month to Date





#### **Requests Completed**









82

September

2023

October

2023

August

2023

52

November

2023

December

57

March

2024

February

2024

January

2024

41

April 2024

Completed per Month (Avg)\*

97

\* months with zero activity are not calculated into the average



50

0

April 2023 May 2023 June 2023 July 2023







#### Month to Date





#### **Date Range**

Rec'd-Assign TAT
 Assigned TAT
 Total TAT





Requests Completed w/in 30 Days

**Requests Completed** 





#### **Selected Time Frame Averages**



Requests more than 30 days old are considered to be backlogged requests





# Digital Multi-Media







#### TAT by Phase of Work (Past 90 Days)



#### Month to Date





#### Date Range

4/1/2023 4/30/2024

#### **Total TAT by Month**



# Request Type AV Examination Priority Type All

#### **Selected Time Frame Averages**



#### **Requests Completed**





Requests more than 30 days old are considered to be backlogged requests



#### Requests Completed w/in 30 Days





Received

#### TAT by Phase of Work (MTD)



#### TAT by Phase of Work (Past 90 Days)



#### Month to Date



16

#### DFL and DME



#### **Selected Time Frame Averages**





October

2023

**Total TAT by Month** 

276.8

September

2023

348.9

August

2023

312.3

July 2023

290.0



124.3

January

2024

52.5