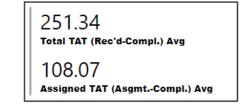

#### **Selected Time Frame Averages**

#### **Requests Completed**

Requests Completed w/in 30 Days

1196 Requests Completed 1194 Requests Completed > 30 Days Old 99.83 % % Completed > 30 Days Old

**Received to Complete** 

Requests more than 30 days old are considered to be backlogged requests