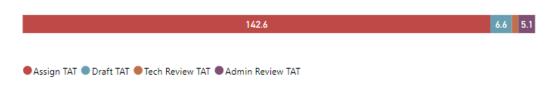

#### TAT by Phase of Work (MTD)

#### TAT by Phase of Work (Past 90 Days)

#### Month to Date

#### 30 Day Avg (Over Past 90 Days)