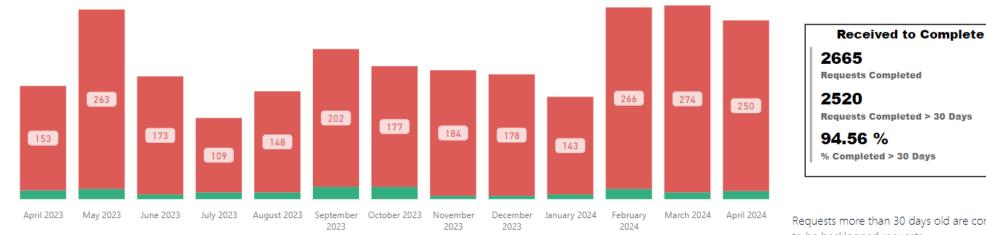

#### **Requests Completed**

| <b>Received to Complete</b>      |
|----------------------------------|
| 151                              |
| Requests Completed               |
| 1                                |
| Requests Completed > 30 Days Old |
| 0.66 %                           |
| % Completed > 30 Days Old        |
|                                  |

Requests more than 30 days old are considered to be backlogged requests

Requests Completed w/in 30 Days