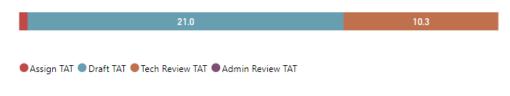

ed Time Frame Averages**



#### **Requests Completed**





Requests more than 30 days old are considered to be backlogged requests



#### Requests Completed w/in 30 Days





Received

#### TAT by Phase of Work (MTD)



#### TAT by Phase of Work (Past 90 Days)



#### Month to Date



16

#### DFL and DME



#### **Selected Time Frame Averages**





October

2023

**Total TAT by Month** 

276.8

September

2023

348.9

August

2023

312.3

July 2023

290.0



124.3

January

2024

52.5

December

2023

27.0

November

2023

81.3

February

2024

14.6

March 2024 April 2024

14.5

Requests Completed w/in 30 Days

**Date Range** 

Rec'd-Assign TAT Assigned TAT Total TAT

323.0

4/1/2023

300

200

100

0

4/30/2024

346.3

April 2023 May 2023 June 2023

332.7



## Crime Scene Unit







#### TAT by Phase of Work (Past 90 Days)



#### Month to Date







#### **Requests Completed**



Requests more than 30 days old are considered to be backlogged requests

**Received to Complete** 

Requests Completed > 30 Days Old

% Completed > 30 Days Old

1419

154

10.85 %

**Requests Completed** 



Requests Completed w/in 30 Days









#### Month to Date



#### Date Range



**Total TAT by Month** 





#### **Selected Time Frame Averages**





#### Received to Complete 654 Requests Completed 70 Requests Completed > 30 Days Old 10.70 % % Completed > 30 Days Old

Requests more than 30 days old are considered to be backlogged requests



Requests Completed w/in 30 Days 
 Requests Completed > 30 Days Old
 Total Completed

#### **Requests Completed**