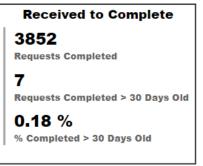

#### **Requests Completed**

Requests more than 30 days old are considered to be backlogged requests

Requests Completed w/in 30 Days Requests Completed > 30 Days Old Total Completed

TAT by Phase of Work (MTD)

Requests more than 30 days old are considered to be backlogged requests

Requests Completed w/in 30 Days