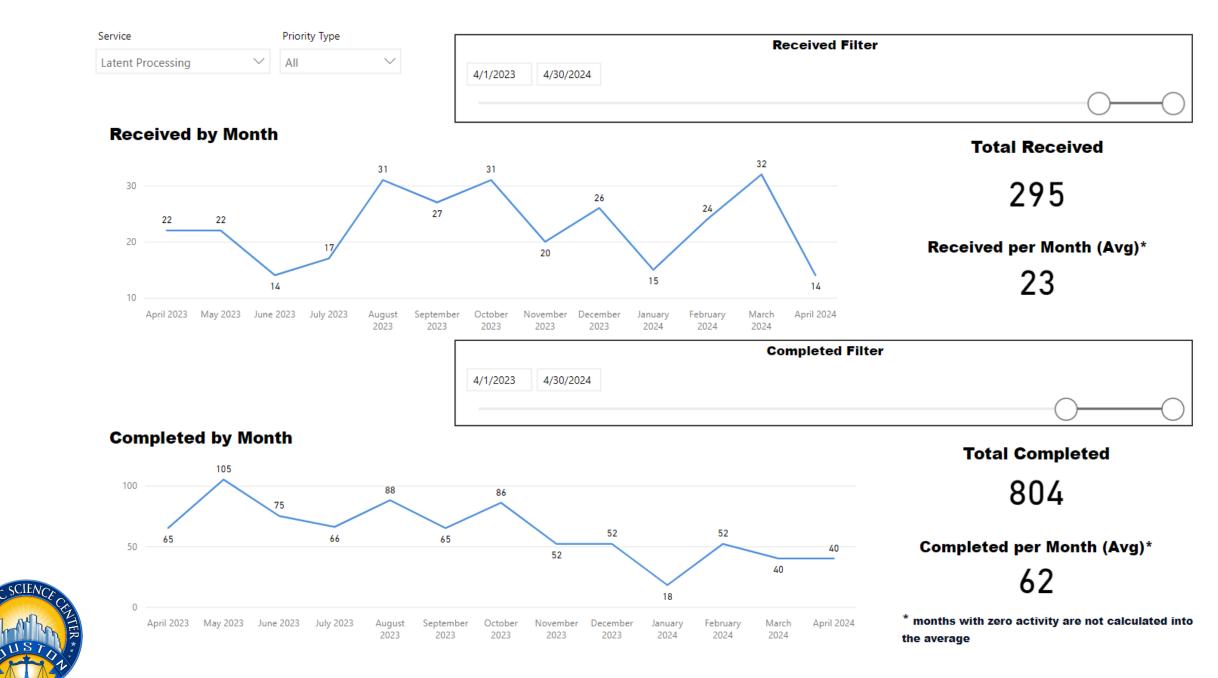

# April 2024 Operations Data

#### Data broken down by \_\_\_\_ month

#### Requests Completed w/in 30 Days

TAT= Turnaround Time

Key for Dashboard Historical Pages 2/2