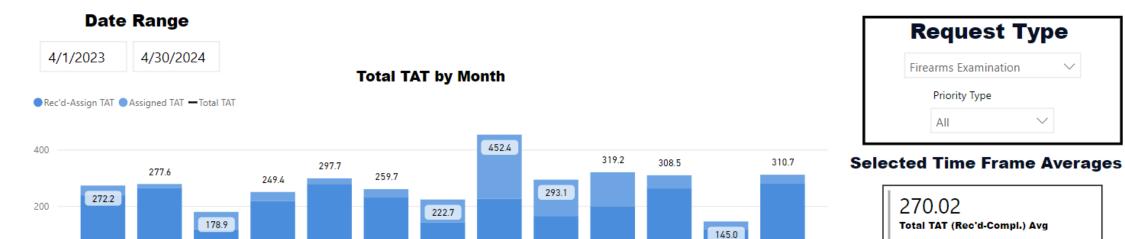

#### **Date Range**

4/1/2023 4/30/2024

#### **Total TAT by Month**

#### Request Type Seized Drugs Examination $\checkmark$ Priority Type All $\checkmark$

#### **Selected Time Frame Averages**