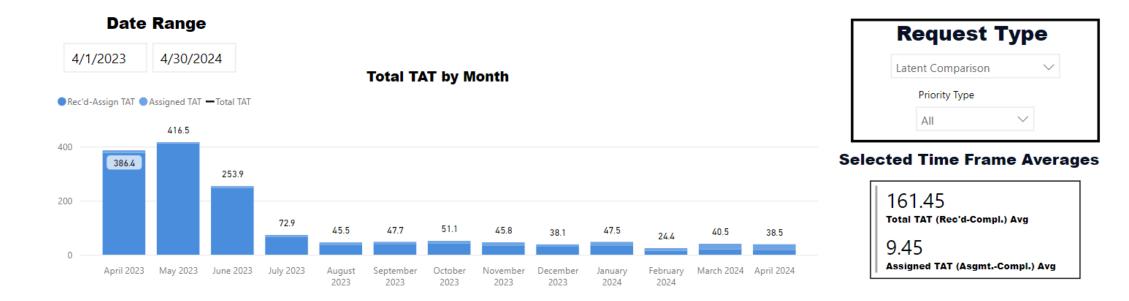

#### **Date Range**

Rec'd-Assign TAT Assigned TAT — Total TAT

**Total TAT by Month** 

 Request Type

 CSCM Tox Accession
 ✓

 Priority Type
 ✓

#### Selected Time Frame Averages