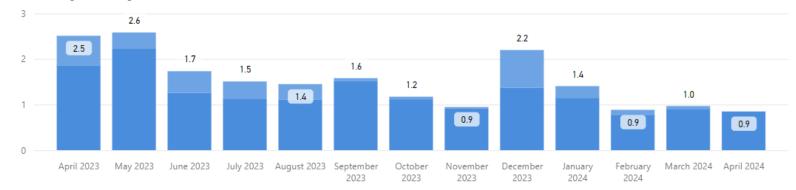

ard Historical Pages 1/2**

#### Date Range





#### **Selected Time Frame Averages**



Requests more than 30 days old are considered to be backlogged requests

#### Data broken down by \_\_\_\_ month





#### Requests Completed w/in 30 Days

TAT= Turnaround Time

Key for Dashboard Historical Pages 2/2



# Client Services and Case Management (CS/CM)



# CS/CM – April



80.08

Other

Seized Drugs Morgue Run Firearms Biology ■ Toxicology

Digital & Multimedia

# **Evidence Handling**

Total Items by Section



CS/CM – April

### Administrative





Subpoenas & Records Requests

#### January Eebruary March April

Time Categories – April

## Evidence Handling





#### TAT by Phase of Work (MTD)



#### Month to Date





#### **Date Range**



Rec'd-Assign TAT Assigned TAT — Total TAT



**Total TAT by Month** 

 Request Type

 CSCM Tox Accession
 ✓

 Priority Type
 ✓

#### Selected Time Frame Averages



#### **Requests Completed**





Requests more than 30 days old are considered to be backlogged requests



Requests Completed w/in 30 Days Requests Completed > 30 Days Old Total Completed





TAT by Phase of Work (MTD)

Assign TAT Oraft TAT Admin Review TAT



#### Month to Date



#### 30 Day Avg (Over Past 90 Days)





#### **Requests Completed**



| <b>Received to Complete</b>      |
|----------------------------------|
| 151                              |
| Requests Completed               |
| 1                                |
| Requests Completed > 30 Days Old |
| 0.66 %                           |
| % Completed > 30 Days Old        |
|