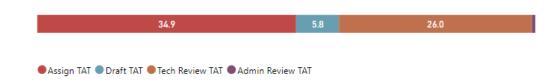

#### TAT by Phase of Work (Past 90 Days)

| 31.7 | 5.6 | 21.7 |
|------|-----|------|
|      |     |      |
|      |     |      |