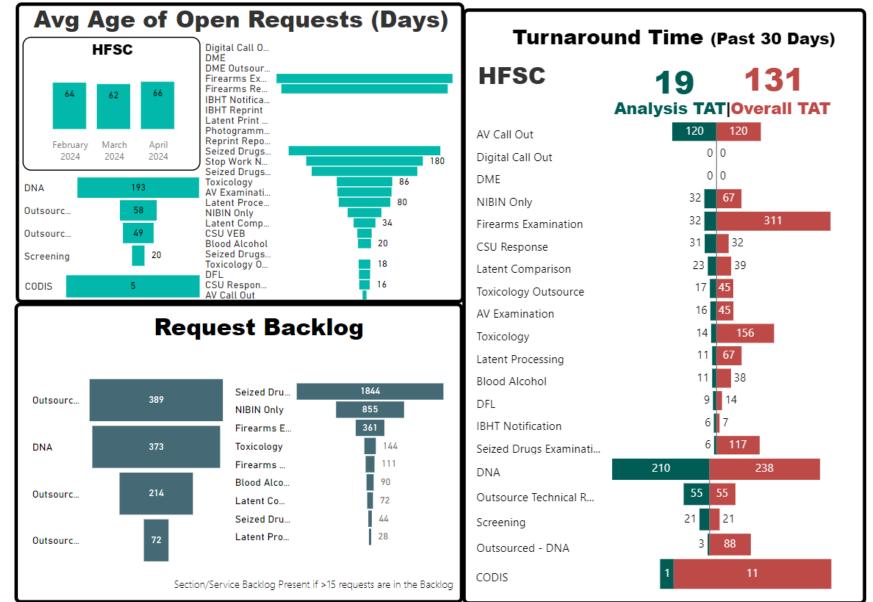

#### **Key for Dashboard Section Pages**

#### Center of ring=total pending cases Ring=breakdown of<sub>l</sub>age for all pending cases

TAT= Turnaround Time MTD= Month to date

Backlogged Requests = Requests open over 30 days

#### **Selected Time Frame Averages**

Requests more than 30 days old are considered to be backlogged requests