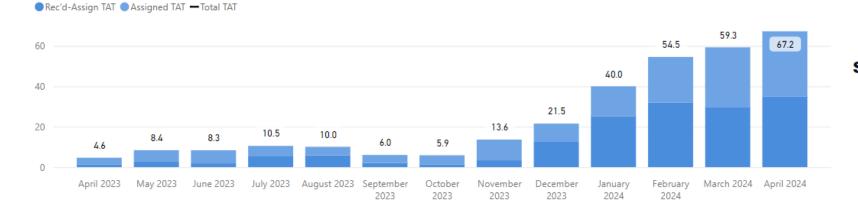

#### **Date Range**

Rec'd-Assign TAT Assigned TAT — Total TAT

**Total TAT by Month** 

 Request Type

 CSCM Tox Accession
 ✓

 Priority Type
 ✓

#### Selected Time Frame Averages

#### Rec'd-Assign TAT Assigned TAT Total TAT