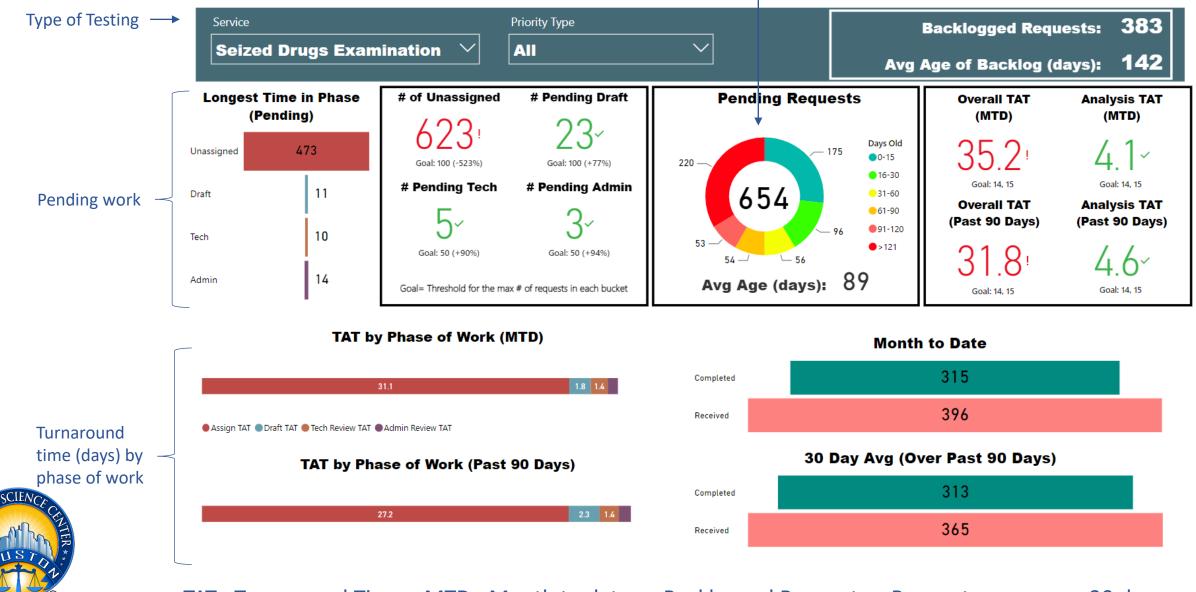

# Seized Drugs

#### TAT by Phase of Work (MTD)

#### TAT by Phase of Work (Past 90 Days)

#### Month to Date

#### 30 Day Avg (Over Past 90 Days)

#### Request Type Seized Drugs Examination $\checkmark$ Priority Type All $\checkmark$

#### **Selected Time Frame Averages**

#### **Requests Completed**

Requests more than 30 days old are considered to be backlogged requests