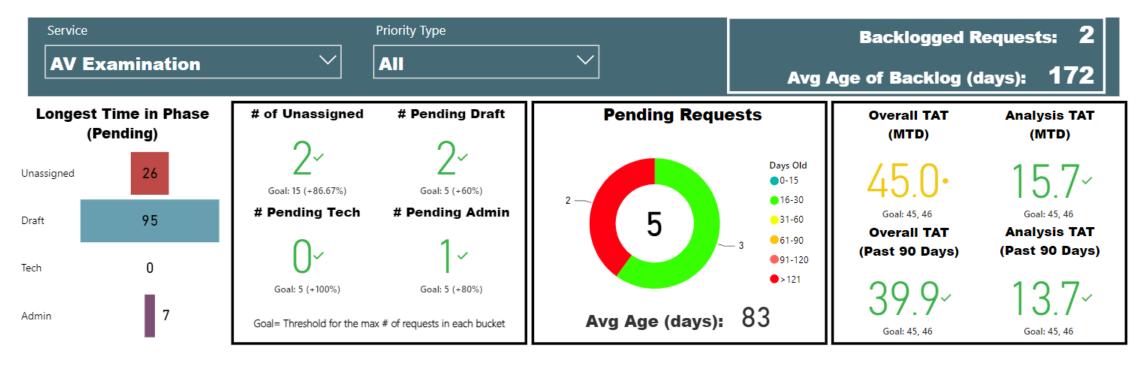

#### **Key for Dashboard Section Pages**

#### Center of ring=total pending cases Ring=breakdown of<sub>l</sub>age for all pending cases

TAT= Turnaround Time MTD= Month to date

Backlogged Requests = Requests open over 30 days

#### **Selected Time Frame Averages**

Requests more than 30 days old are considered to be backlogged requests