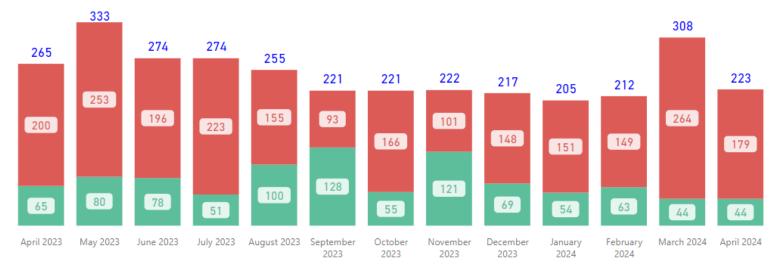

#### **Total TAT by Month**

#### Request Type Seized Drugs Examination $\checkmark$ Priority Type All $\checkmark$

#### **Selected Time Frame Averages**

#### **Requests Completed**

Requests more than 30 days old are considered to be backlogged requests

#### Requests Completed w/in 30 Days