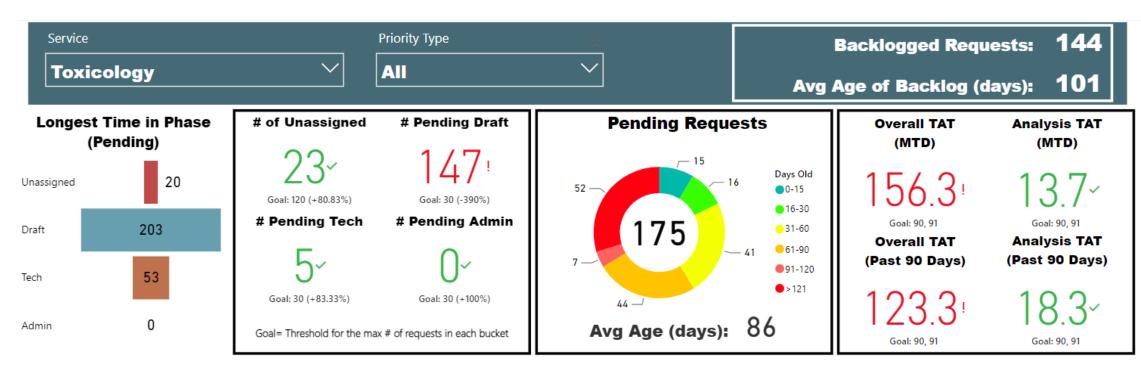

# Toxicology

TAT by Phase of Work (MTD)

#### TAT by Phase of Work (Past 90 Days)

#### Month to Date

#### 30 Day Avg (Over Past 90 Days)

#### **Requests Completed**

Requests Completed w/in 30 Days

| Received to complete             |
|----------------------------------|
| 3565                             |
| Requests Completed               |
| 2856                             |
| Requests Completed > 30 Days Old |
| 80.11 %                          |
| % Completed > 30 Days Old        |
|                                  |

Received to Complete

Requests more than 30 days old are considered to be backlogged requests