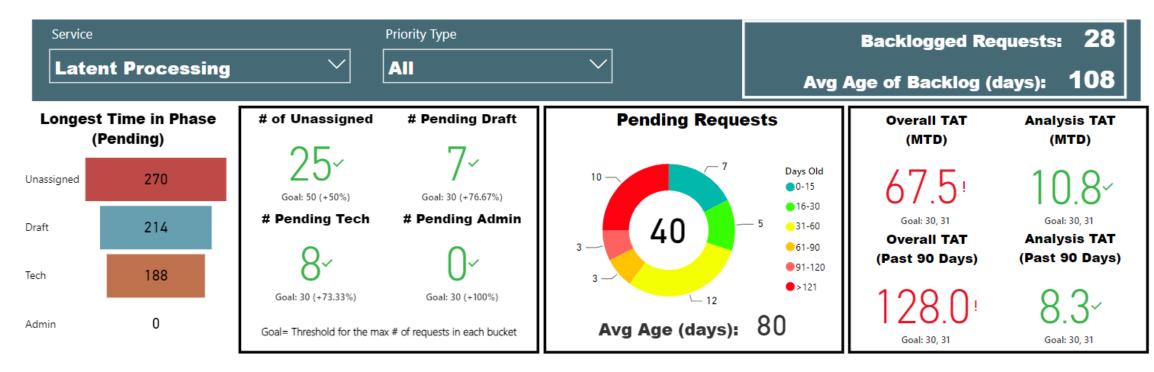

#### **Key for Dashboard Section Pages**

#### Center of ring=total pending cases Ring=breakdown of<sub>l</sub>age for all pending cases

TAT= Turnaround Time MTD= Month to date

Backlogged Requests = Requests open over 30 days

#### **Selected Time Frame Averages**

Requests more than 30 days old are considered to be backlogged requests