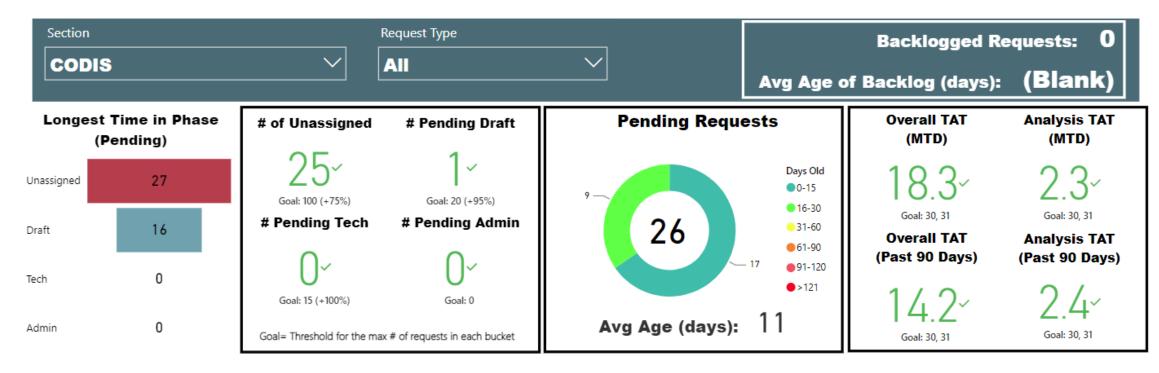

#### Center of ring=total pending cases Ring=breakdown of<sub>l</sub>age for all pending cases

TAT= Turnaround Time MTD= Month to date

Backlogged Requests = Requests open over 30 days

#### **Selected Time Frame Averages**

Requests more than 30 days old are considered to be backlogged requests