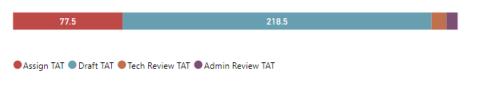

st 90 Days)



| 31.7 | 5.6 | 21.7 |
|------|-----|------|
|      |     |      |
|      |     |      |

#### Month to Date





#### Date Range

| 4/1/2023 | 4/30/2024 |
|----------|-----------|
|----------|-----------|

#### **Total TAT by Month**





#### **Selected Time Frame Averages**



#### **Requests Completed**



#### Received to Complete 4245 Requests Completed 682 Requests Completed > 30 Days Old 16.07 % % Completed > 30 Days Old

Requests more than 30 days old are considered to be backlogged requests





# Forensic Biology







#### TAT by Phase of Work (Past 90 Days)



#### Month to Date





#### This slide represents SAKs worked at HFSC instead of being outsourced, this is a limited subset of kits that require more complex reporting



#### TAT by Phase of Work (MTD)



#### TAT by Phase of Work (Past 90 Days)



#### Month to Date





### Sexual Assault Kit Testing- currently HFSC is outsourcing SAKs to aid in timely testing



TAT by Phase of Work (MTD)



#### Month to Date







Received

#### TAT by Phase of Work (MTD)





166.1

#### Month to Date



39

## **Review and CODIS entry of Outsourced Testing**



TAT by Phase of Work (MTD)



#### TAT by Phase of Work (Past 90 Days)



#### Month to Date



#### Includes both DNA requests that will be worked at HFSC as well as requests that will be outsourced

DNA, Outsourced-DNA, and Outsourced-Non-SAK



#### **Requests Completed**



Requests Completed w/in 30 Days

Requests more than 30 days old are considered to be backlogged requests

#### Includes both DNA requests that will be worked at HFSC