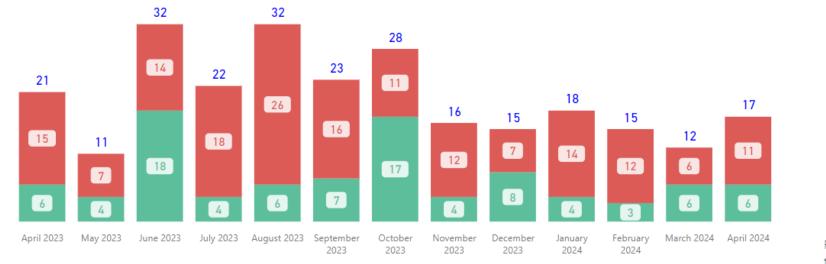

#### **Requests Completed**

82

September

2023

October

2023

August

2023

52

November

2023

December

57

March

2024

February

2024

January

2024

41

April 2024

Completed per Month (Avg)\*

97

\* months with zero activity are not calculated into the average

50

0

April 2023 May 2023 June 2023 July 2023