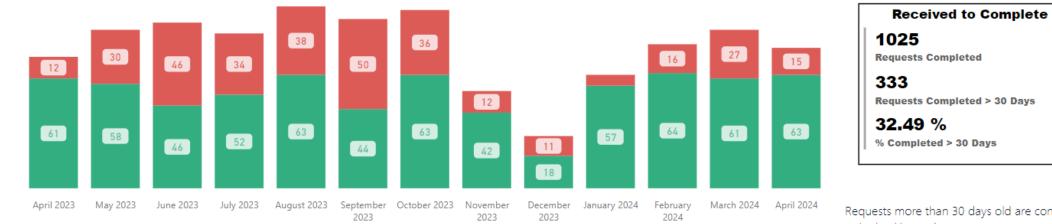

#### **Selected Time Frame Averages**

Requests more than 30 days old are considered to be backlogged requests

#### Requests Completed w/in 30 Days

TAT= Turnaround Time

Key for Dashboard Historical Pages 2/2

#### **Requests Completed**

Requests more than 30 days old are considered to be backlogged requests

Requests Completed w/in 30 Days Requests Completed > 30 Days Old Total Completed

TAT by Phase of Work (MTD)

#### **Requests Completed**

| <b>Received to Complete</b>      |
|----------------------------------|
| 151                              |
| Requests Completed               |
| 1                                |
| Requests Completed > 30 Days Old |
| 0.66 %                           |
| % Completed > 30 Days Old        |
|                                  |

Requests more than 30 days old are considered to be backlogged requests

Requests Completed w/in 30 Days