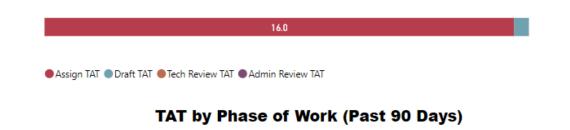

utsourced

DNA, Outsourced-DNA, and Outsourced-Non-SAK



#### **Requests Completed**



Requests Completed w/in 30 Days

Requests more than 30 days old are considered to be backlogged requests

#### Includes both DNA requests that will be worked at HFSC as well as requests that will be outsourced







#### TAT by Phase of Work (Past 90 Days)



#### Month to Date





#### **Date Range**

4/1/2023 4/30/2024

#### **Total TAT by Month**

#### Rec'd-Assign TAT Assigned TAT Total TAT



#### **Requests Completed**





Requests Completed w/in 30 Days

| Reques      | t Type |
|-------------|--------|
| Screening   | $\sim$ |
| Request Typ | e      |
| All         | ~      |

#### Selected Time Frame Averages



Requests more than 30 days old are considered to be backlogged requests











#### Month to Date





#### Date Range

4/1/2023 4/30/2024

**Total TAT by Month** 





#### **Requests Completed**



#### Selected Time Frame Averages





Requests more than 30 days old are considered to be backlogged requests

Requests Completed w/in 30 Days





## Latent Prints







#### TAT by Phase of Work (Past 90 Days)



#### Month to Date





#### **Requests Completed**









82

September

2023

October

2023

August

2023

52

November

2023

December

57

March

2024

February

2024

January

2024

41

April 2024

Completed per Month (Avg)\*

97

\* months with zero activity are not calculated into the average



50

0

April 2023 May 2023 June 2023 July 2023







#### Month to Date





#### **Date Range**

Rec'd-Assign TAT
 Assigned TAT
 Total TAT





Reques