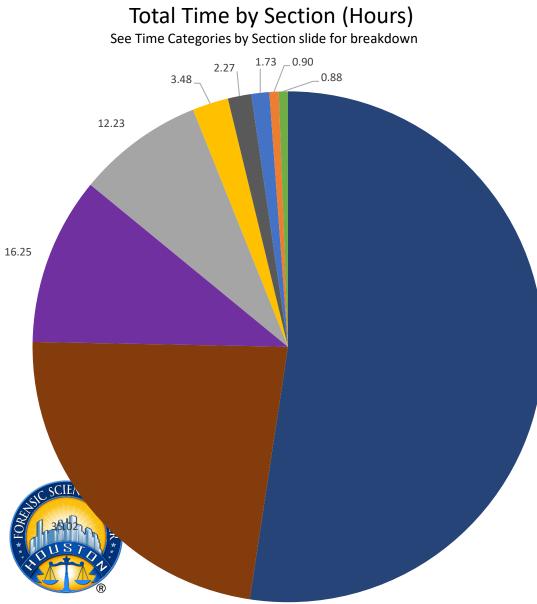

# April 2024 Operations Data



#### **April 2024 Company Overview**





#### **April 2024 Company Overview**





#### **Key for Dashboard Section Pages**

#### Center of ring=total pending cases Ring=breakdown of<sub>l</sub>age for all pending cases



TAT= Turnaround Time MTD= Month to date

Backlogged Requests = Requests open over 30 days

#### **Key for Dashboard Historical Pages 1/2**

#### Date Range





#### **Selected Time Frame Averages**



Requests more than 30 days old are considered to be backlogged requests

#### Data broken down by \_\_\_\_ month





#### Requests Completed w/in 30 Days

TAT= Turnaround Time

Key for Dashboard Historical Pages 2/2



# Client Services and Case Management (CS/CM)



# CS/CM – April



80.08

Other

Seized Drugs Morgue Run Firearms Biology ■ Toxicology

Digital & Multimedia

# **Evidence Handling**

Total Items by Section



CS/CM – April

### Administrative





Subpoenas & Records Requests

#### January Eebruary March April

Time Categories – April

## Evidence Handling





#### TAT by Phase of Work (MTD)



#### Month to Date





#### **Date Range**



Rec'd-Assign TAT Assigned TAT — Total TAT



**Total TAT by Month** 

 Request Type

 CSCM Tox Accession
 ✓

 Priority Type
 ✓

#### Selected Time Frame Averages



#### **Requests Completed**





Requests more than 30 days old are considered to be backlogged requests



Requests Completed w/in 30 Days Requests Completed > 30 Days Old Total Completed





TAT by Phase of Work (MTD)

Assign TAT Oraft TAT Admin Revie