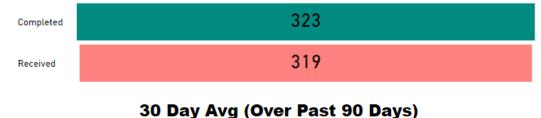

#### Requests Completed w/in 30 Days

TAT= Turnaround Time

Key for Dashboard Historical Pages 2/2

#### 30 Day Avg (Over Past 90 Days)