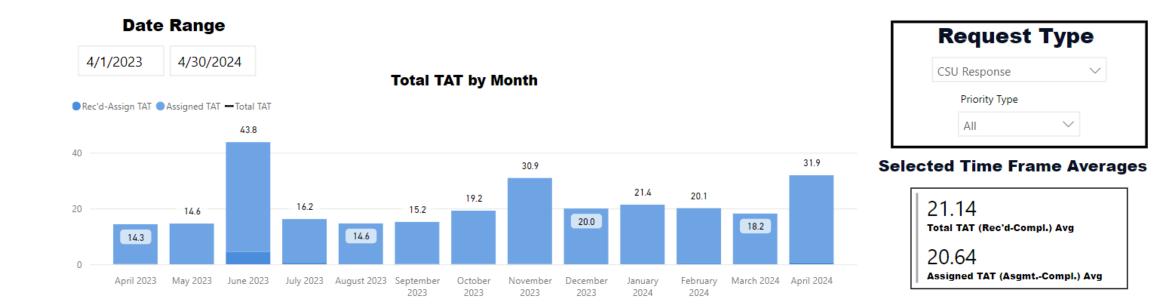

#### Date Range

#### **Selected Time Frame Averages**

Requests more than 30 days old are considered to be backlogged requests

#### **Date Range**

Rec'd-Assign TAT Assigned TAT — Total TAT

**Total TAT by Month** 

 Request Type

 CSCM Tox Accession
 ✓

 Priority Type
 ✓