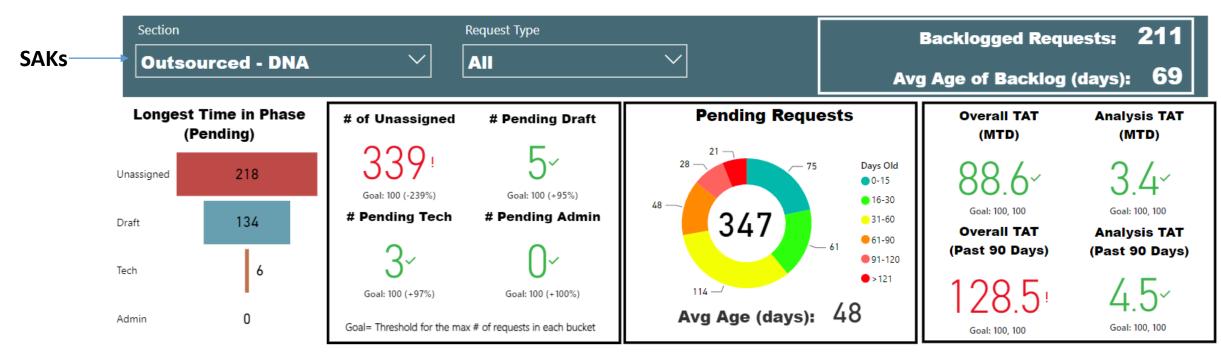

### Sexual Assault Kit Testing- currently HFSC is outsourcing SAKs to aid in timely testing

TAT by Phase of Work (MTD)

#### Includes both DNA requests that will be worked at HFSC as well as requests that will be outsourced

DNA, Outsourced-DNA, and Outsourced-Non-SAK