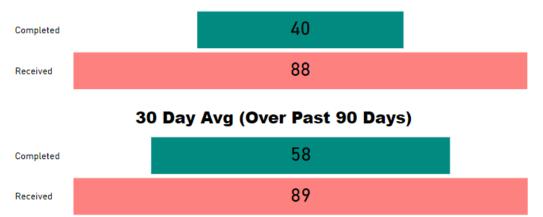

o Date





#### **Date Range**

4/1/2023 4/30/2024

#### **Total TAT by Month**

#### Rec'd-Assign TAT Assigned TAT Total TAT



#### **Requests Completed**





Requests Completed w/in 30 Days

| Reques      | t Type |
|-------------|--------|
| Screening   | $\sim$ |
| Request Typ | e      |
| All         | ~      |

#### Selected Time Frame Averages



Requests more than 30 days old are considered to be backlogged requests











#### Month to Date





#### Date Range

4/1/2023 4/30/2024

**Total TAT by Month** 





#### **Requests Completed**



#### Selected Time Frame Averages





Requests more than 30 days old are considered to be backlogged requests

Requests Completed w/in 30 Days





## Latent Prints







#### TAT by Phase of Work (Past 90 Days)



#### Month to Date





#### **Requests Completed**









82

September

2023

October

2023

August

2023

52

November

2023

December

57

March

2024

February

2024

January

2024

41

April 2024

Completed per Month (Avg)\*

97

\* months with zero activity are not calculated into the average



50

0

April 2023 May 2023 June 2023 July 2023







#### Month to Date





#### **Date Range**

Rec'd-Assign TAT
 Assigned TAT
 Total TAT





Requests Completed w/in 30 Days

**Requests Completed** 





#### **Selected Time Frame Averages**



Requests more than 30 days old are considered to be backlogged requests





# Digital Multi-Media







#### TAT by Phase of Work (Past 90 Days)



#### Month to Date





#### Date Range

4/1/2023 4/30/2024

#### **Total TAT by Month**



# Request Type AV Exami