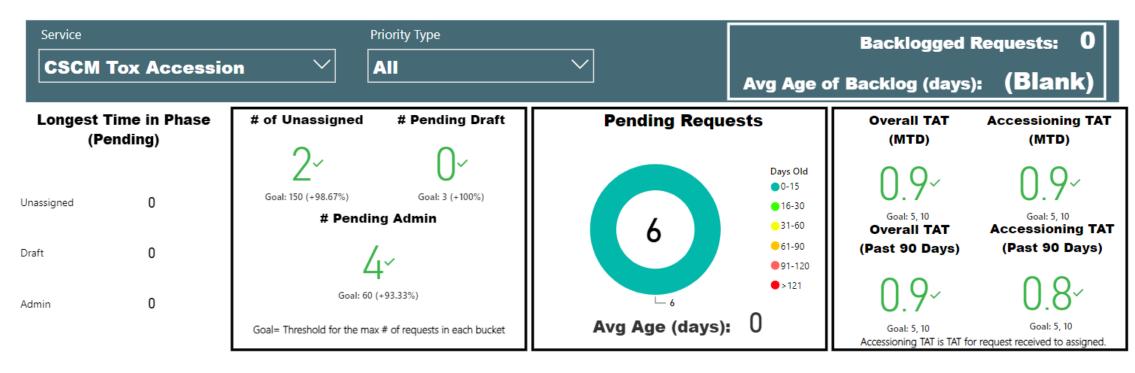

#### **Key for Dashboard Section Pages**

#### Center of ring=total pending cases Ring=breakdown of<sub>l</sub>age for all pending cases

TAT= Turnaround Time MTD= Month to date

Backlogged Requests = Requests open over 30 days

#### **Selected Time Frame Averages**

Requests more than 30 days old are considered to be backlogged requests