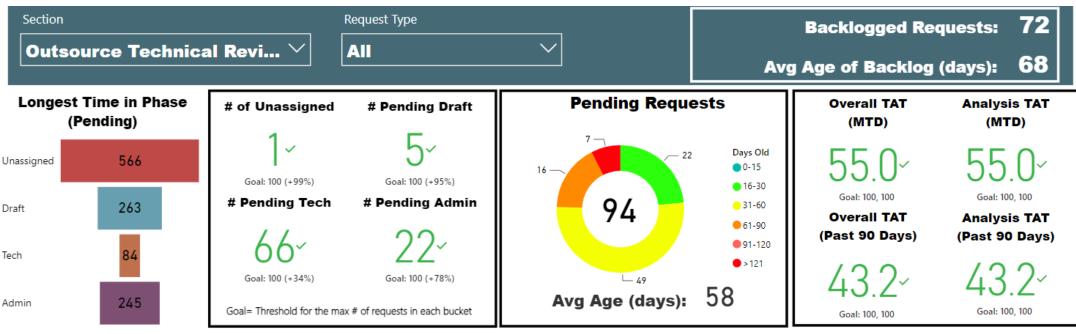

## **Review and CODIS entry of Outsourced Testing**

TAT by Phase of Work (MTD)

#### TAT by Phase of Work (Past 90 Days)

#### Month to Date