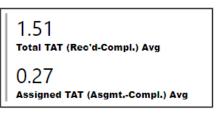

are considered to be backlogged requests

#### Data broken down by \_\_\_\_ month





#### Requests Completed w/in 30 Days

TAT= Turnaround Time

Key for Dashboard Historical Pages 2/2



# Client Services and Case Management (CS/CM)



# CS/CM – April



80.08

Other

Seized Drugs Morgue Run Firearms Biology ■ Toxicology

Digital & Multimedia

# **Evidence Handling**

Total Items by Section



CS/CM – April

### Administrative





Subpoenas & Records Requests

#### January Eebruary March April

Time Categories – April

## Evidence Handling





#### TAT by Phase of Work (MTD)



#### Month to Date





#### **Date Range**



Rec'd-Assign TAT Assigned TAT — Total TAT



**Total TAT by Month** 

 Request Type

 CSCM Tox Accession
 ✓

 Priority Type
 ✓

#### Selected Time Frame Averages



#### **Requests Completed**





Requests more than 30 days old are considered to be backlogged requests



Requests Completed w/in 30 Days Requests Completed > 30 Days Old Total Completed





TAT by Phase of Work (MTD)

Assign TAT Oraft TAT Admin Review TAT



#### Month to Date



#### 30 Day Avg (Over Past 90 Days)





#### **Requests Completed**



| <b>Received to Complete</b>      |
|----------------------------------|
| 151                              |
| Requests Completed               |
| 1                                |
| Requests Completed > 30 Days Old |
| 0.66 %                           |
| % Completed > 30 Days Old        |
|                                  |

Requests more than 30 days old are considered to be backlogged requests



Requests Completed w/in 30 Days