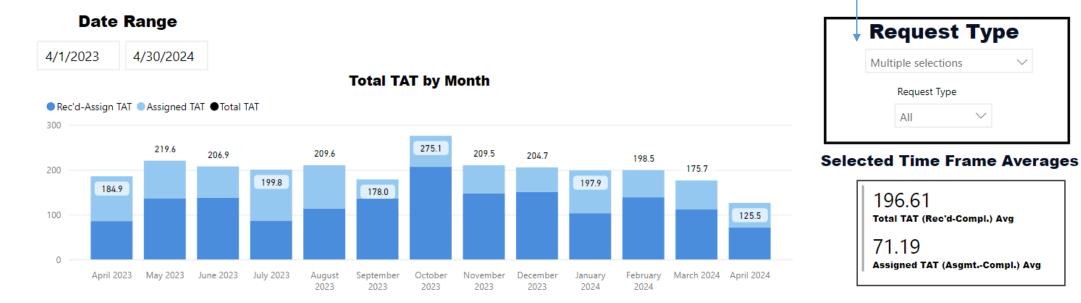

#### **Date Range**

Rec'd-Assign TAT Assigned TAT — Total TAT

**Total TAT by Month** 

 Request Type

 CSCM Tox Accession
 ✓

 Priority Type
 ✓

#### Selected Time Frame Averages