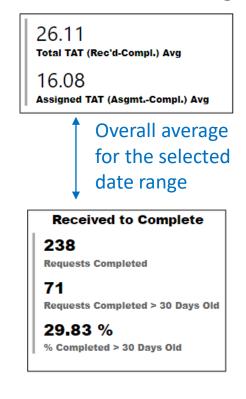

#### **Selected Time Frame Averages**

Requests more than 30 days old are considered to be backlogged requests

#### Selected Time Frame Averages

#### **Requests Completed**

| <b>Received to Complete</b>      |
|----------------------------------|
| 151                              |
| Requests Completed               |
| 1                                |
| Requests Completed > 30 Days Old |
| 0.66 %                           |
| % Completed > 30 Days Old        |
|                                  |