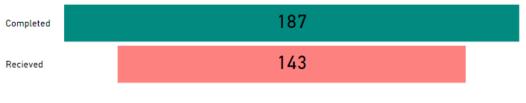

#### **Requests Completed**

Requests more than 30 days old are considered to be backlogged requests

**Received to Complete** 

Requests Completed > 30 Days Old

% Completed > 30 Days Old

1419

154

10.85 %

**Requests Completed** 

Requests Completed w/in 30 Days