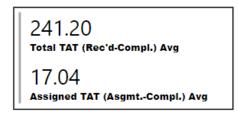

#### Selected Time Frame Averages

#### **Selected Time Frame Averages**

Requests more than 30 days old are considered to be backlogged requests