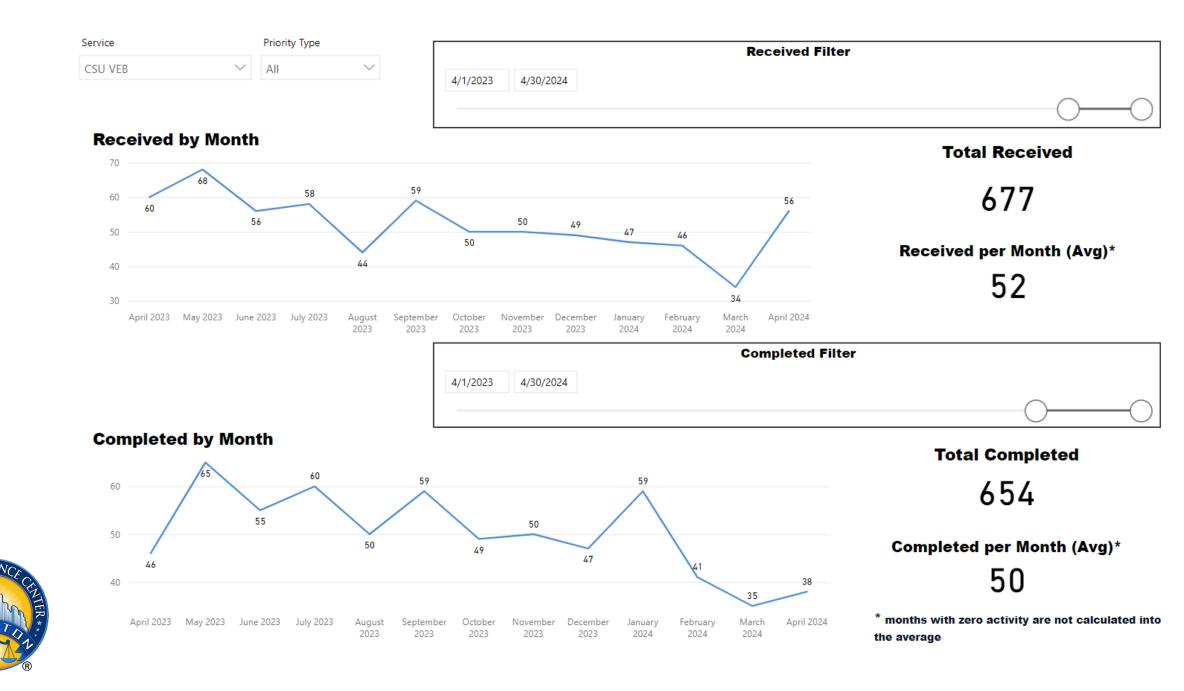

#### Date Range

#### **Selected Time Frame Averages**

Requests more than 30 days old are considered to be backlogged requests