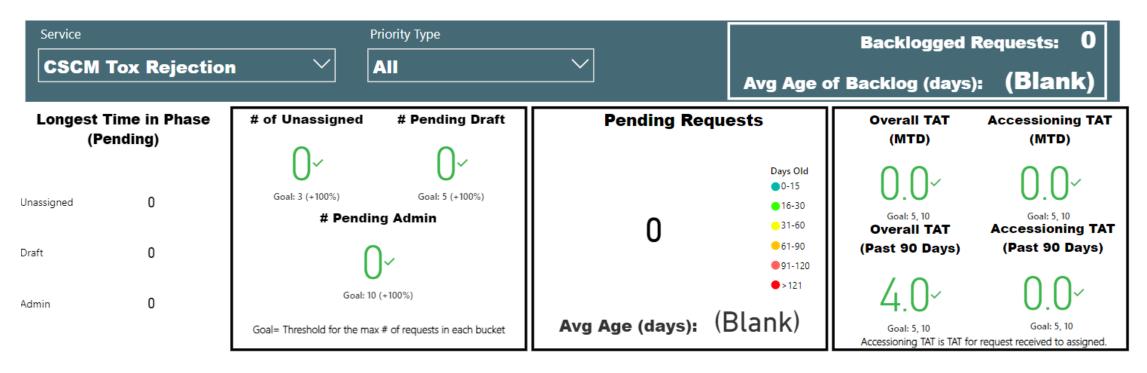

#### Center of ring=total pending cases Ring=breakdown of<sub>l</sub>age for all pending cases

TAT= Turnaround Time MTD= Month to date

Backlogged Requests = Requests open over 30 days

#### **Selected Time Frame Averages**

Requests more than 30 days old are considered to be backlogged requests