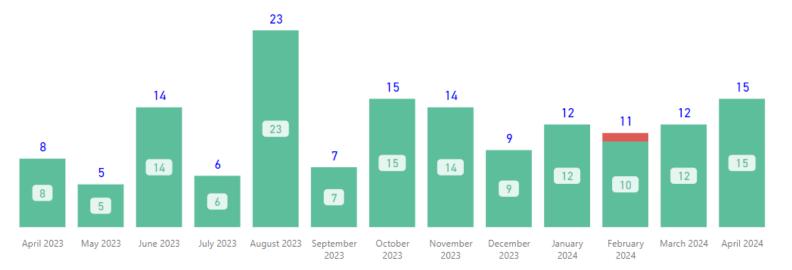

#### **Requests Completed**

82

September

2023

October

2023

August

2023

52

November

2023

December

57

March

2024

February

2024

January

2024

41

April 2024

Completed per Month (Avg)\*

97

\* months with zero activity are not calculated into the average

50

0

April 2023 May 2023 June 2023 July 2023