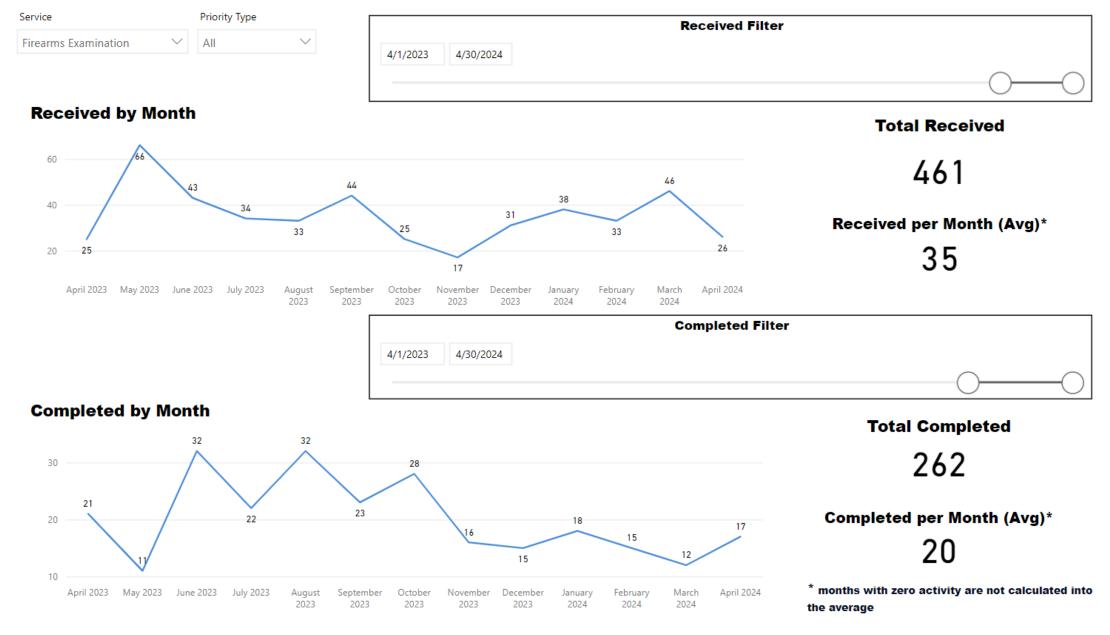

#### **Date Range**

Rec'd-Assign TAT Assigned TAT — Total TAT

**Total TAT by Month** 

 Request Type

 CSCM Tox Accession
 ✓

 Priority Type
 ✓

#### **Date Range**

4/1/2023 4/30/2024

#### **Total TAT by Month**

#### Request Type Seized Drugs Examination $\checkmark$ Priority Type All $\checkmark$

#### **Selected Time Frame Averages**

#### **Requests Completed**

Requests more than 30 days old are considered to be backlogged requests

#### Requests Completed w/in 30 Days