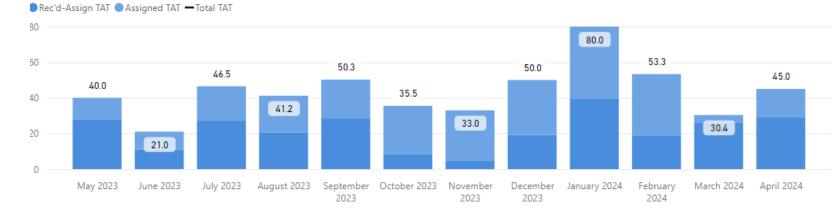

#### **Date Range**

Rec'd-Assign TAT Assigned TAT — Total TAT

**Total TAT by Month** 

 Request Type

 CSCM Tox Accession
 ✓

 Priority Type
 ✓

#### **Total TAT by Month**