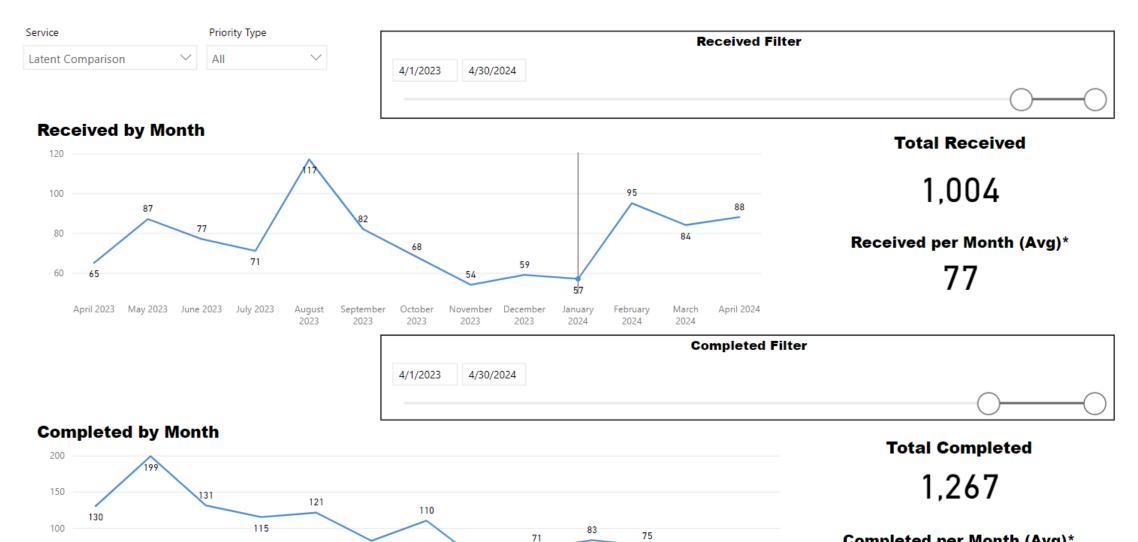

## Latent Prints

#### **Requests Completed**

82

September

2023

October

2023

August

2023

52

November

2023

December

57

March

2024

February

2024

January

2024

41

April 2024

Completed per Month (Avg)\*

97

\* months with zero activity are not calculated into the average

50

0

April 2023 May 2023 June 2023 July 2023