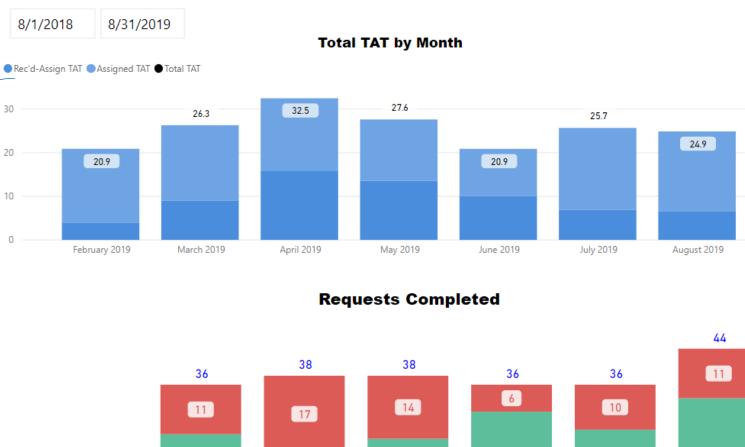

#### **Date Range**

Rec'd-Assign TAT Assigned TAT — Total TAT

**Total TAT by Month** 

 Request Type

 CSCM Tox Accession
 ✓

 Priority Type
 ✓

#### **Total TAT by Month**