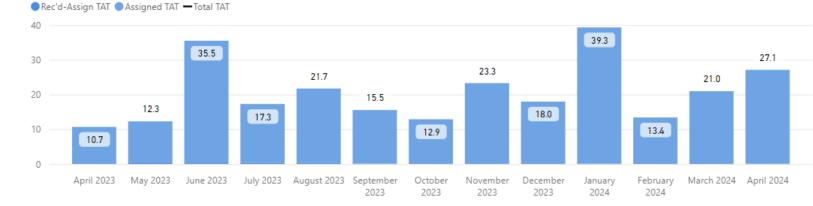

#### **Date Range**

Rec'd-Assign TAT Assigned TAT — Total TAT

**Total TAT by Month** 

 Request Type

 CSCM Tox Accession
 ✓

 Priority Type
 ✓

#### Selected Time Frame Averages