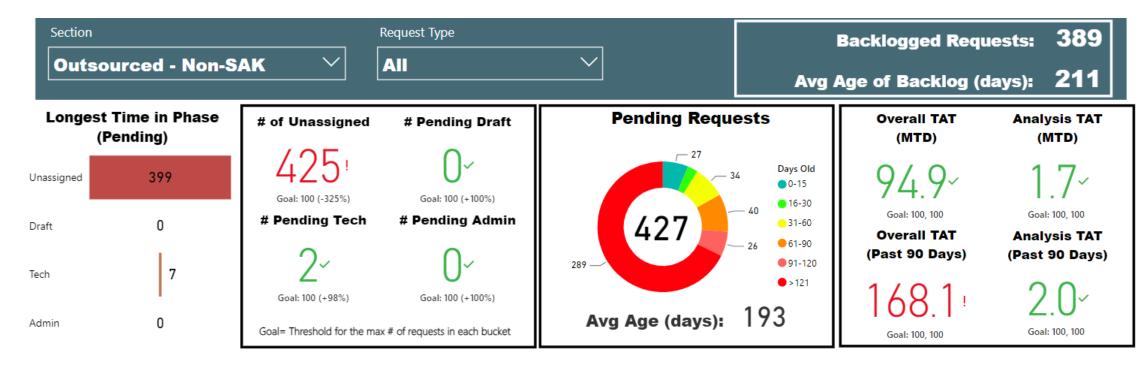

### Sexual Assault Kit Testing- currently HFSC is outsourcing SAKs to aid in timely testing

TAT by Phase of Work (MTD)

#### Month to Date

Received

#### TAT by Phase of Work (MTD)

166.1

#### Month to Date

39

#### Includes both DNA requests that will be worked at HFSC as well as requests that will be outsourced

DNA, Outsourced-DNA, and Outsourced-Non-SAK

#### Includes both DNA requests that will be worked at HFSC as well as requests that will be outsourced