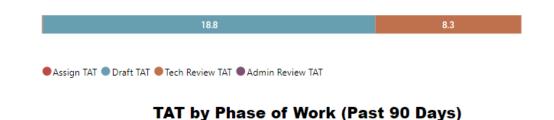

**





October

2023

**Total TAT by Month** 

276.8

September

2023

348.9

August

2023

312.3

July 2023

290.0



124.3

January

2024

52.5

December

2023

27.0

November

2023

81.3

February

2024

14.6

March 2024 April 2024

14.5

Requests Completed w/in 30 Days

**Date Range** 

Rec'd-Assign TAT Assigned TAT Total TAT

323.0

4/1/2023

300

200

100

0

4/30/2024

346.3

April 2023 May 2023 June 2023

332.7



## Crime Scene Unit







#### TAT by Phase of Work (Past 90 Days)



#### Month to Date







#### **Requests Completed**



Requests more than 30 days old are considered to be backlogged requests

**Received to Complete** 

Requests Completed > 30 Days Old

% Completed > 30 Days Old

1419

154

10.85 %

**Requests Completed** 



Requests Completed w/in 30 Days









#### Month to Date



#### Date Range



**Total TAT by Month** 





#### **Selected Time Frame Averages**





#### Received to Complete 654 Requests Completed 70 Requests Completed > 30 Days Old 10.70 % % Completed > 30 Days Old

Requests more than 30 days old are considered to be backlogged requests



Requests Completed w/in 30 Days 
 Requests Completed > 30 Days Old
 Total Completed

#### **Requests Completed**