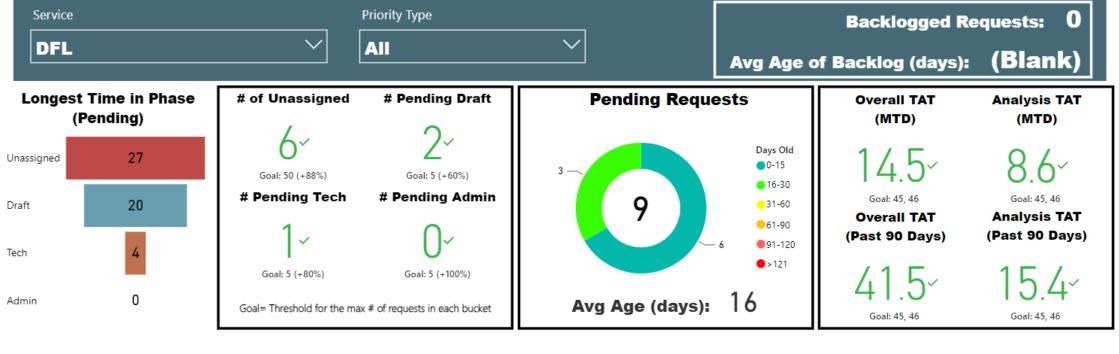

#### **Key for Dashboard Section Pages**

#### Center of ring=total pending cases Ring=breakdown of<sub>l</sub>age for all pending cases

TAT= Turnaround Time MTD= Month to date

Backlogged Requests = Requests open over 30 days

#### Date Range

#### **Selected Time Frame Averages**

Requests more than 30 days old are considered to be backlogged requests

#### Data broken down by \_\_\_\_ month

#### Requests Completed w/in 30 Days

TAT= Turnaround Time

Key for Dashboard Historical Pages 2/2