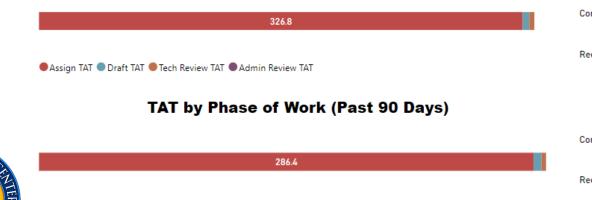

Phase of Work (MTD)

Assign TAT Oraft TAT Admin Review TAT



#### Month to Date



#### 30 Day Avg (Over Past 90 Days)





#### **Requests Completed**



| <b>Received to Complete</b>      |
|----------------------------------|
| 151                              |
| Requests Completed               |
| 1                                |
| Requests Completed > 30 Days Old |
| 0.66 %                           |
| % Completed > 30 Days Old        |
|                                  |

Requests more than 30 days old are considered to be backlogged requests



Requests Completed w/in 30 Days





# Seized Drugs





#### TAT by Phase of Work (MTD)



#### TAT by Phase of Work (Past 90 Days)





#### Month to Date



#### 30 Day Avg (Over Past 90 Days)





#### TAT by Phase of Work (MTD)



# Month to Date Completed 30 Received 87 J Day Avg (Over Past 90 Days) Completed 43 Received 70

#### **Date Range**

4/1/2023 4/30/2024

#### **Total TAT by Month**





#### Request Type Seized Drugs Examination $\checkmark$ Priority Type All $\checkmark$

#### **Selected Time Frame Averages**



#### **Requests Completed**





Requests more than 30 days old are considered to be backlogged requests



#### Requests Completed w/in 30 Days





# Toxicology





TAT by Phase of Work (MTD)





#### TAT by Phase of Work (Past 90 Days)



#### Month to Date



#### 30 Day Avg (Over Past 90 Days)





#### **Requests Completed**



Requests Completed w/in 30 Days

| Received to complete             |
|----------------------------------|
| 3565                             |
| Requests Compl