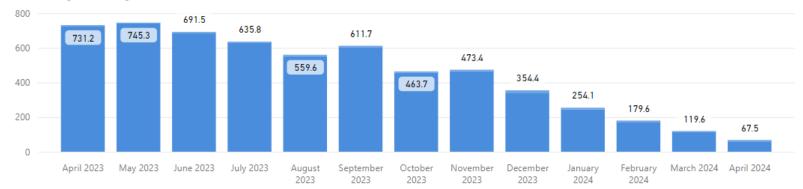

## Latent Prints

#### **Requests Completed**

82

September

2023

October

2023

August

2023

52

November

2023

December

57

March

2024

February

2024

January

2024

41

April 2024

Completed per Month (Avg)\*

97

\* months with zero activity are not calculated into the average

50

0

April 2023 May 2023 June 2023 July 2023