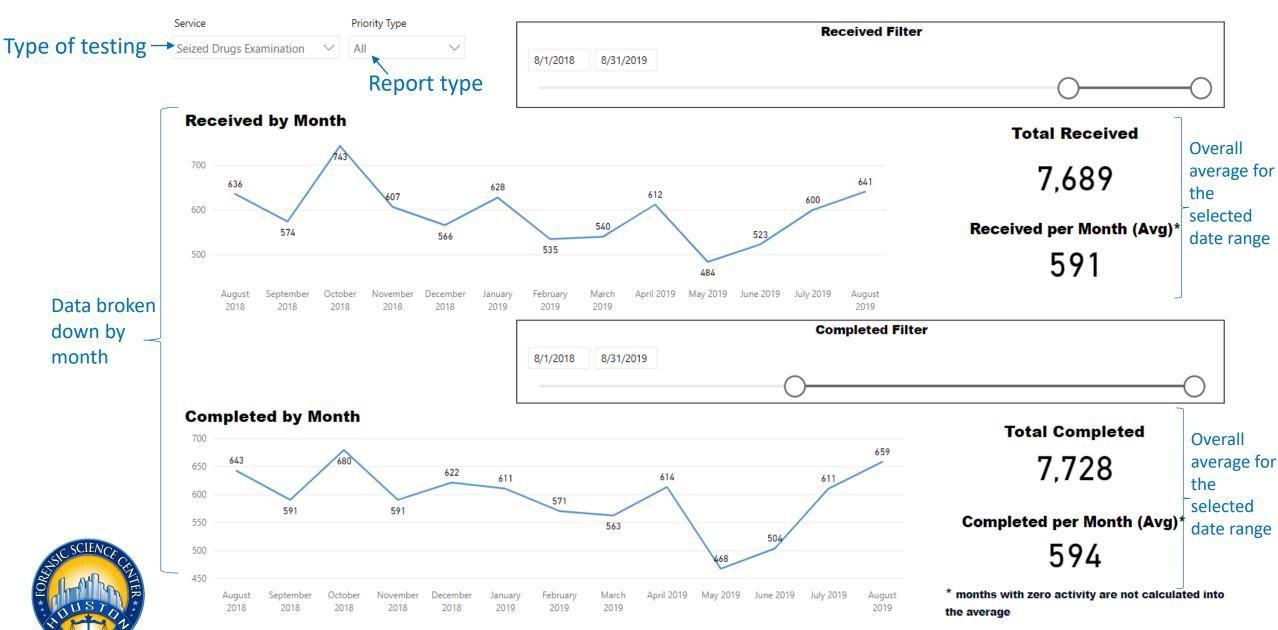

#### **Date Range**

Rec'd-Assign TAT Assigned TAT — Total TAT

**Total TAT by Month** 

 Request Type

 CSCM Tox Accession
 ✓

 Priority Type
 ✓

#### **Total TAT by Month**

#### Request Type Seized Drugs Examination $\checkmark$ Priority Type All $\checkmark$

#### **Selected Time Frame Averages**