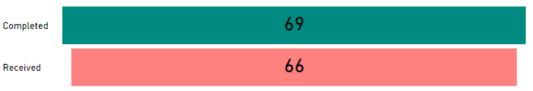

#### **Requests Completed**

Requests more than 30 days old are considered to be backlogged requests

Requests Completed w/in 30 Days Requests Completed > 30 Days Old Total Completed

TAT by Phase of Work (MTD)

Requests more than 30 days old are considered to be backlogged requests

Requests Completed w/in 30 Days