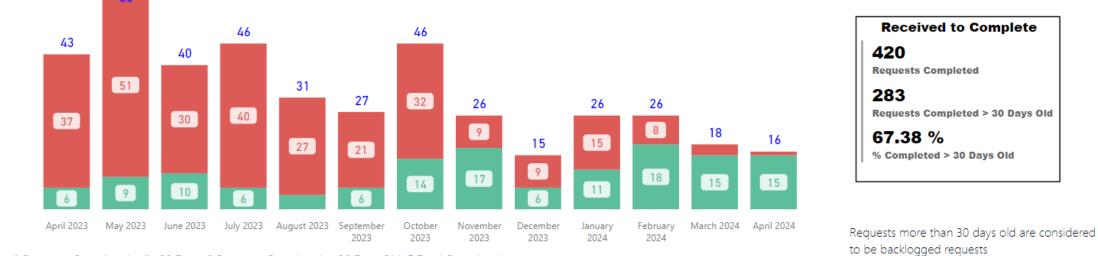

#### **Requests Completed**

Requests more than 30 days old are considered to be backlogged requests

Requests Completed w/in 30 Days Requests Completed > 30 Days Old Total Completed

TAT by Phase of Work (MTD)

#### **Requests Completed**

| <b>Received to Complete</b>      |
|----------------------------------|
| 151                              |
| Requests Completed               |
| 1                                |
| Requests Completed > 30 Days Old |
| 0.66 %                           |
| % Completed > 30 Days Old        |
|                                  |

Requests more than 30 days old are considered to be backlogged requests

Requests Completed w/in 30 Days