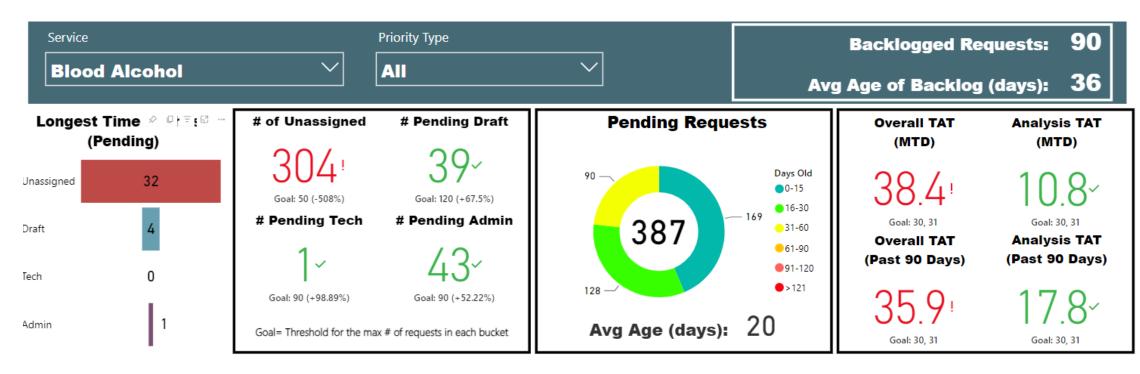

#### Center of ring=total pending cases Ring=breakdown of<sub>l</sub>age for all pending cases

TAT= Turnaround Time MTD= Month to date

Backlogged Requests = Requests open over 30 days

#### **Selected Time Frame Averages**

Requests more than 30 days old are considered to be backlogged requests