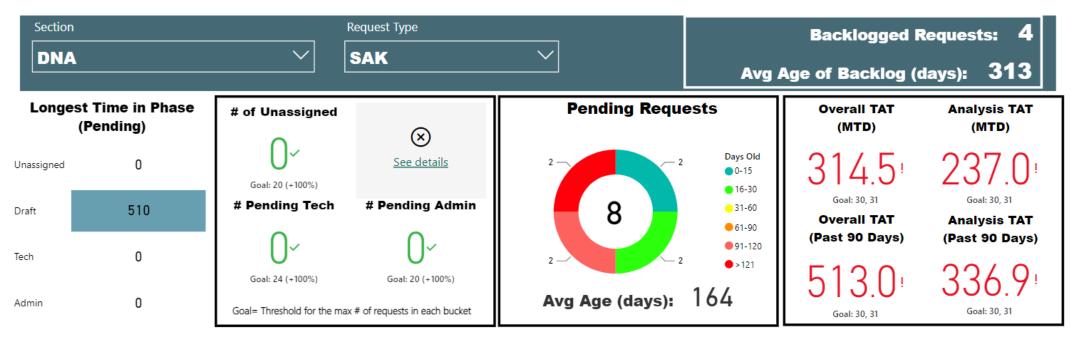

#### This slide represents SAKs worked at HFSC instead of being outsourced, this is a limited subset of kits that require more complex reporting

### Sexual Assault Kit Testing- currently HFSC is outsourcing SAKs to aid in timely testing

TAT by Phase of Work (MTD)