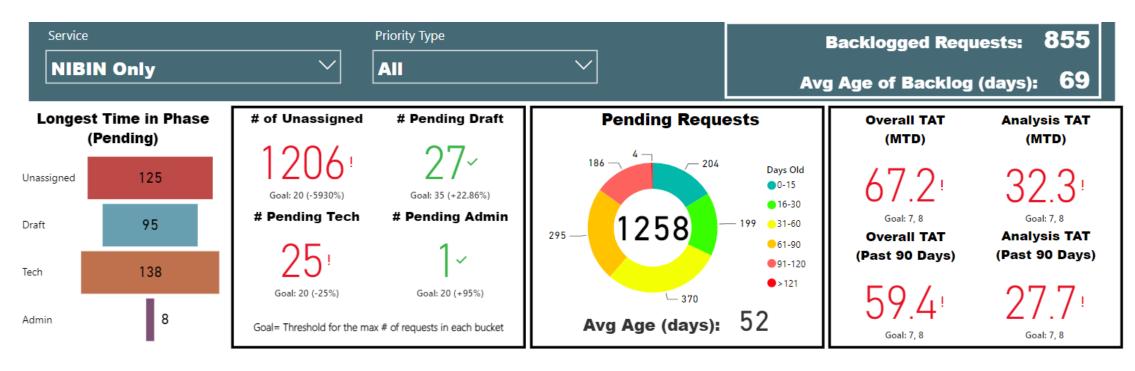

# Firearms

TAT by Phase of Work (MTD)

#### Month to Date

#### **Requests Completed**

262 Requests Completed 169 Requests Completed > 30 Days Old 64.50 % % Completed > 30 Days Old

**Received to Complete** 

Assigned TAT (Asgmt.-Compl.) Avg

62.72

Requests more than 30 days old are considered to be backlogged requests

Requests Completed w/in 30 Days

TAT by Phase of Work (MTD)