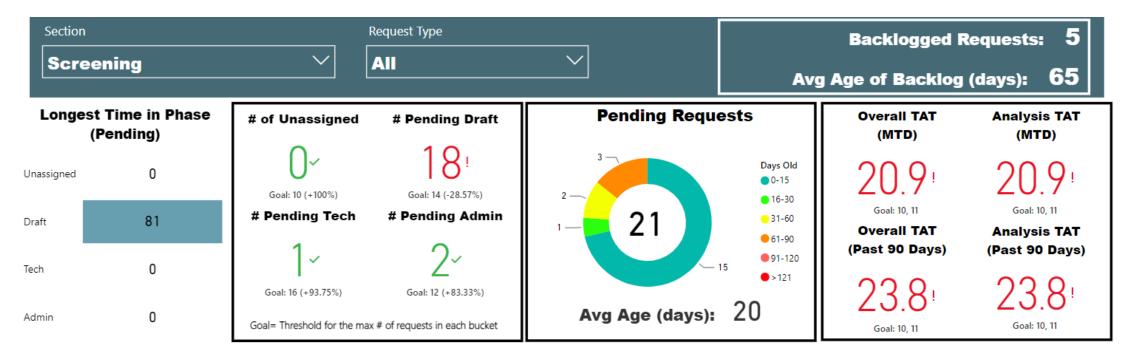

#### **Requests Completed**

Requests Completed w/in 30 Days

| Reques      | t Type |
|-------------|--------|
| Screening   | $\sim$ |
| Request Typ | e      |
| All         | ~      |

#### Center of ring=total pending cases Ring=breakdown of<sub>l</sub>age for all pending cases

TAT= Turnaround Time MTD= Month to date

Backlogged Requests = Requests open over 30 days

#### **Selected Time Frame Averages**

Requests more than 30 days old are considered to be backlogged requests

#### **Requests Completed**

Requests more than 30 days old are considered to be backlogged requests

Requests Completed w/in 30 Days Requests Completed > 30 Days Old Total Completed

TAT by Phase of Work (MTD)

Requests more than 30 days old are considered to be backlogged requests

Requests Completed w/in 30 Days