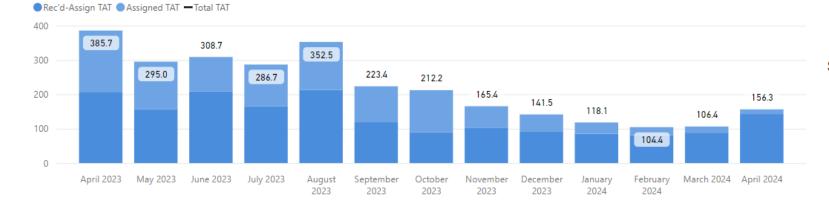

#### **Date Range**

**Total TAT by Month** 

# Request Type Toxicology \screwtrightarrow Priority Type \screwtrightarrow All \screwtrightarrow

#### **Total TAT by Month**