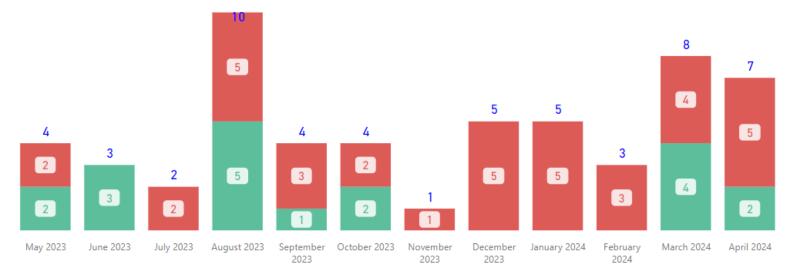

ovember

2023

December

57

March

2024

February

2024

January

2024

41

April 2024

Completed per Month (Avg)\*

97

\* months with zero activity are not calculated into the average



50

0

April 2023 May 2023 June 2023 July 2023







#### Month to Date





#### **Date Range**

Rec'd-Assign TAT
 Assigned TAT
 Total TAT





Requests Completed w/in 30 Days

**Requests Completed** 





#### **Selected Time Frame Averages**



Requests more than 30 days old are considered to be backlogged requests





# Digital Multi-Media







#### TAT by Phase of Work (Past 90 Days)



#### Month to Date





#### Date Range

4/1/2023 4/30/2024

#### **Total TAT by Month**



# Request Type AV Examination Priority Type All

#### **Selected Time Frame Averages**



#### **Requests Completed**





Requests more than 30 days old are considered to be backlogged requests



#### Requests Completed w/in 30 Days





Received

#### TAT by Phase of Work (MTD)



#### TAT by Phase of Work (Past 90 Days)



#### Month to Date



16

#### DFL and DME



#### **Selected Time Frame Averages**





October

2023

**Total TAT by Month** 

276.8

September

2023

348.9

August

2023

312.3

July 2023

290.0



124.3

January

2024

52.5

December

2023

27.0

November

2023

81.3

February

2024

14.6

March 2024 April 2024

14.5

Requests Completed w/in 30 Days

**Date Range** 

Rec'd-Assign TAT Assigned TAT Total TAT

323.0

4/1/2023

300

200

100

0

4/30/2024

346.3

April 2023 May 2023 June 2023

332.7



## Crime Scene Unit







#### TAT by Phase of Work (Past 90 Days)



#### Month