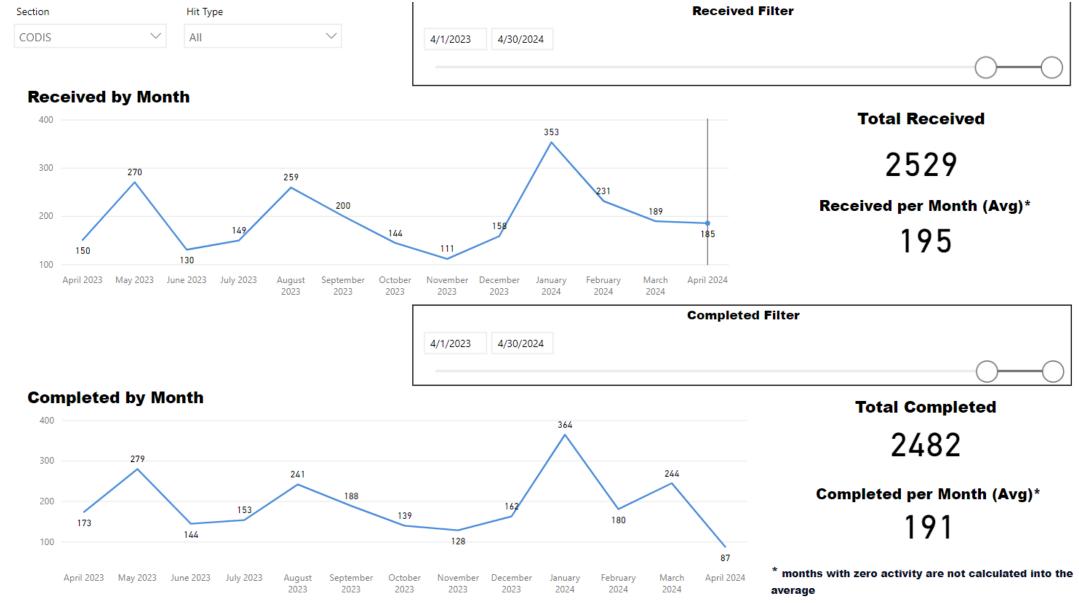

#### **Date Range**

Rec'd-Assign TAT Assigned TAT — Total TAT

**Total TAT by Month** 

 Request Type

 CSCM Tox Accession
 ✓

 Priority Type
 ✓

#### **Total TAT by Month**

#### **Date Range**

**Total TAT by Month** 

#### Date Range

4/1/2023 4/30/2024

**Total TAT by Month** 