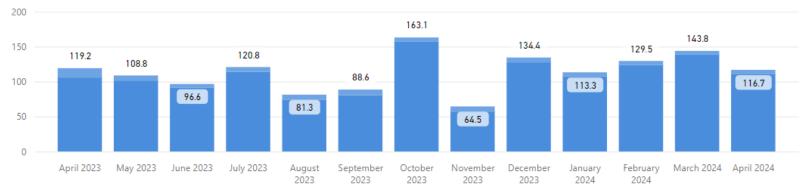

to Complete</b>      |
|----------------------------------|
| 151                              |
| Requests Completed               |
| 1                                |
| Requests Completed > 30 Days Old |
| 0.66 %                           |
| % Completed > 30 Days Old        |
|                                  |

Requests more than 30 days old are considered to be backlogged requests



Requests Completed w/in 30 Days





# Seized Drugs





#### TAT by Phase of Work (MTD)



#### TAT by Phase of Work (Past 90 Days)





#### Month to Date



#### 30 Day Avg (Over Past 90 Days)





#### TAT by Phase of Work (MTD)



# Month to Date Completed 30 Received 87 J Day Avg (Over Past 90 Days) Completed 43 Received 70

#### **Date Range**

4/1/2023 4/30/2024

#### **Total TAT by Month**





#### Request Type Seized Drugs Examination $\checkmark$ Priority Type All $\checkmark$

#### **Selected Time Frame Averages**



#### **Requests Completed**





Requests more than 30 days old are considered to be backlogged requests



#### Requests Completed w/in 30 Days





# Toxicology





TAT by Phase of Work (MTD)





#### TAT by Phase of Work (Past 90 Days)



#### Month to Date



#### 30 Day Avg (Over Past 90 Days)





#### **Requests Completed**



Requests Completed w/in 30 Days

| Received to complete             |
|----------------------------------|
| 3565                             |
| Requests Completed               |
| 2856                             |
| Requests Completed > 30 Days Old |
| 80.11 %                          |
| % Completed > 30 Days Old        |
|