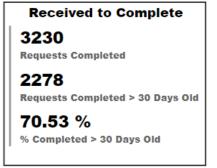

#### **Requests Completed**

| <b>Received to Complete</b>      |
|----------------------------------|
| 151                              |
| Requests Completed               |
| 1                                |
| Requests Completed > 30 Days Old |
| 0.66 %                           |
| % Completed > 30 Days Old        |
|                                  |

Requests more than 30 days old are considered to be backlogged requests

Requests Completed w/in 30 Days