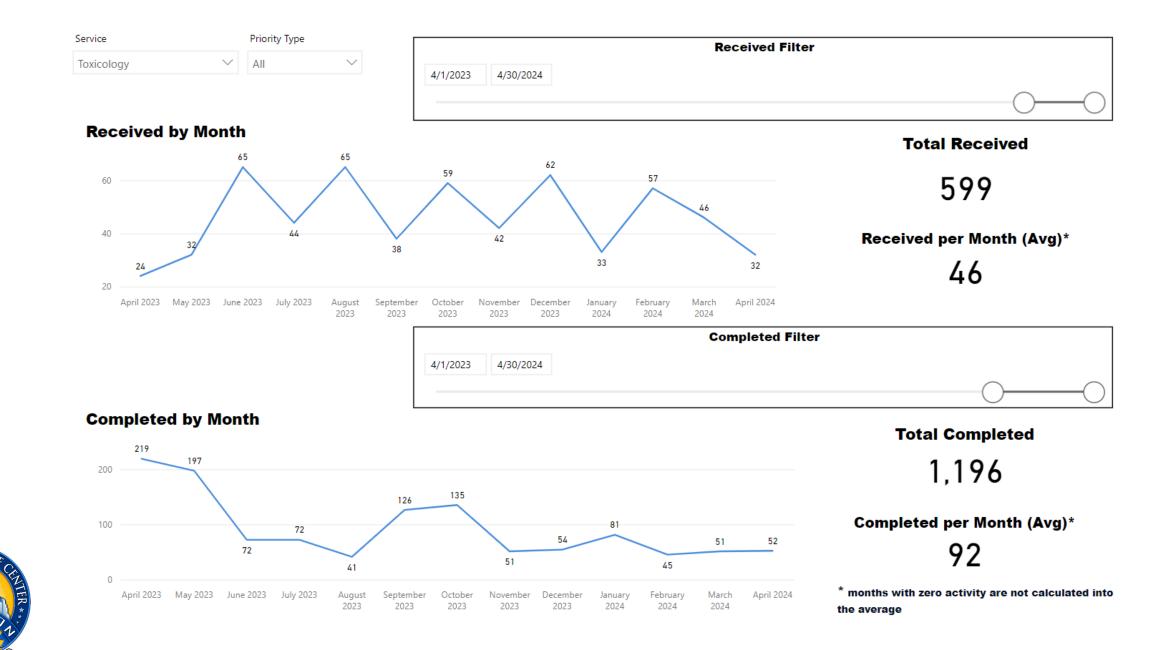

# Toxicology

TAT by Phase of Work (MTD)

#### TAT by Phase of Work (Past 90 Days)

#### Month to Date

#### 30 Day Avg (Over Past 90 Days)

#### **Requests Completed**

Requests Completed w/in 30 Days

| Received to complete             |
|----------------------------------|
| 3565                             |
| Requests Completed               |
| 2856                             |
| Requests Completed > 30 Days Old |
| 80.11 %                          |
| % Completed > 30 Days Old        |
|                                  |

Received to Complete

Requests more than 30 days old are considered to be backlogged requests

#### TAT by Phase of Work (MTD)

#### **Date Range**

**Total TAT by Month** 

# Request Type Toxicology \screwtrightarrow Priority Type \screwtrightarrow All \screwtrightarrow