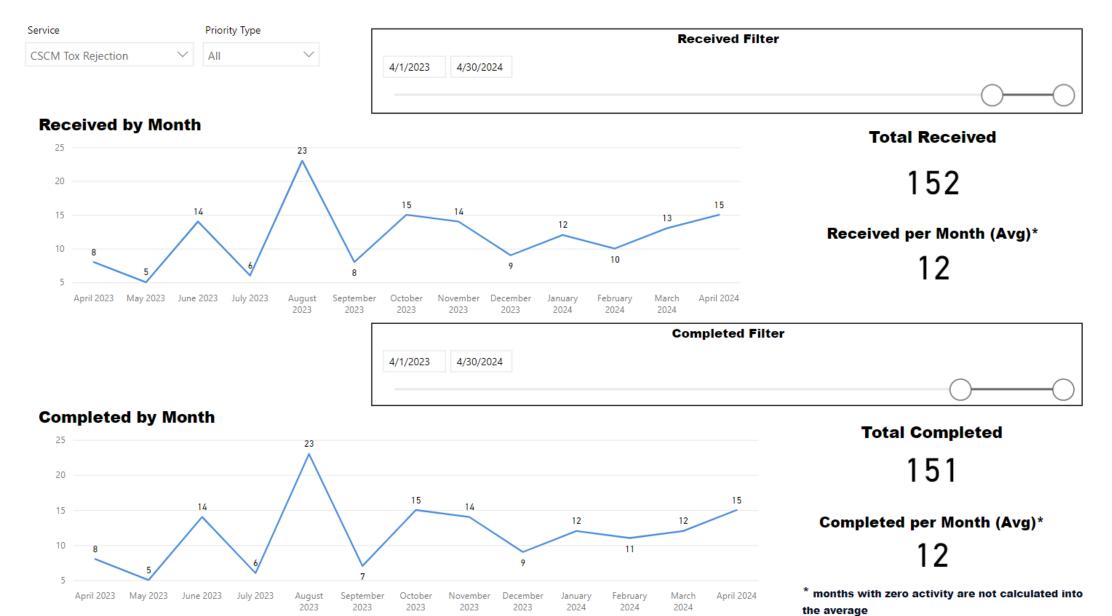

#### **Requests Completed**

Requests more than 30 days old are considered to be backlogged requests

Requests Completed w/in 30 Days Requests Completed > 30 Days Old Total Completed

TAT by Phase of Work (MTD)

#### **Requests Completed**

| <b>Received to Complete</b>      |
|----------------------------------|
| 151                              |
| Requests Completed               |
| 1                                |
| Requests Completed > 30 Days Old |
| 0.66 %                           |
| % Completed > 30 Days Old        |
|                                  |

Requests more than 30 days old are considered to be backlogged requests

Requests Completed w/in 30 Days