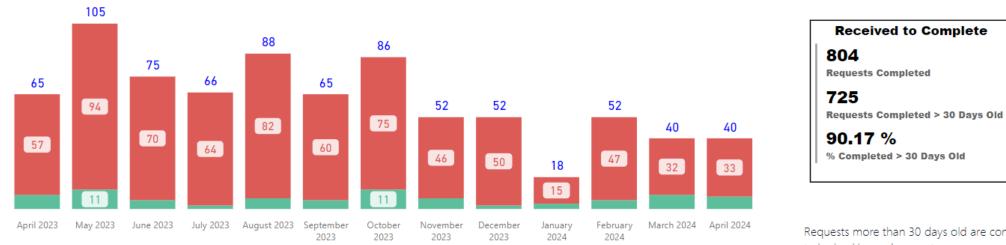

#### **Requests Completed**

82

September

2023

October

2023

August

2023

52

November

2023

December

57

March

2024

February

2024

January

2024

41

April 2024

Completed per Month (Avg)\*

97

\* months with zero activity are not calculated into the average

50

0

April 2023 May 2023 June 2023 July 2023

#### **Requests Completed**

Requests more than 30 days old are considered to be backlogged requests

**Received to Complete** 

Requests Completed > 30 Days Old

% Completed > 30 Days Old

1419

154

10.85 %

#### Received to Complete 654 Requests Completed 70 Requests Completed > 30 Days Old 10.70 % % Completed > 30 Days Old

Requests more than 30 days old are considered to be backlogged requests

Requests Completed w/in 30 Days 
 Requests Completed > 30 Days Old
 Total Completed