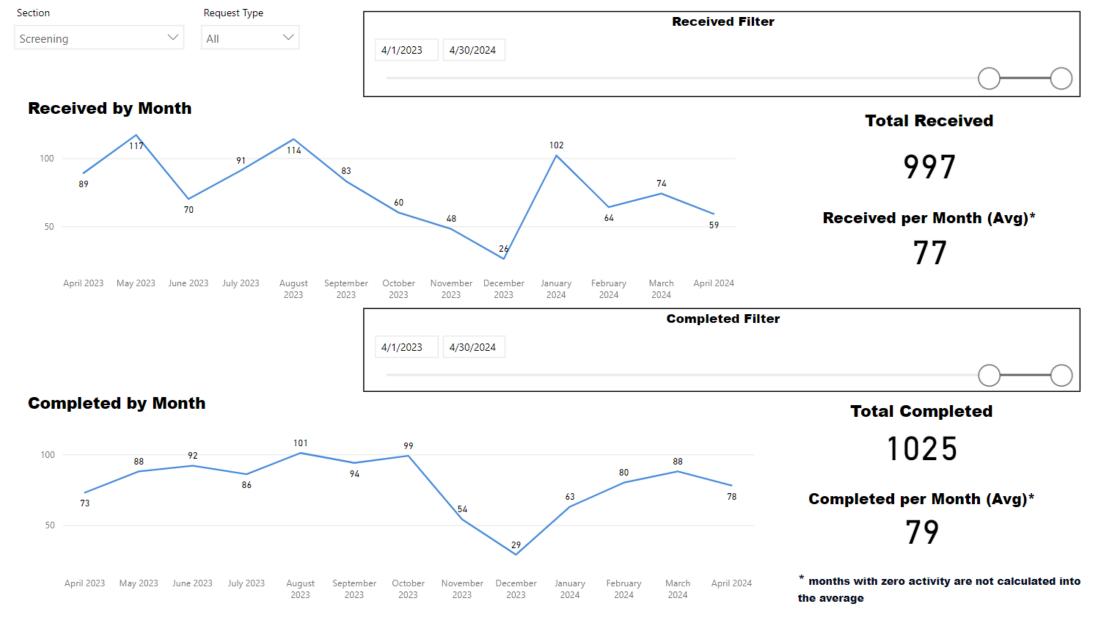

#### Date Range

#### Data broken down by \_\_\_\_ month

#### **Date Range**

Rec'd-Assign TAT Assigned TAT — Total TAT

**Total TAT by Month** 

 Request Type

 CSCM Tox Accession
 ✓

 Priority Type
 ✓

#### **Requests Completed**

Requests Completed w/in 30 Days

| Reques      | t Type |
|-------------|--------|
| Screening   | $\sim$ |
| Request Typ | e      |
| All         | ~      |

#### Selected Time Frame Averages

Requests more than 30 days old are considered to be backlogged requests