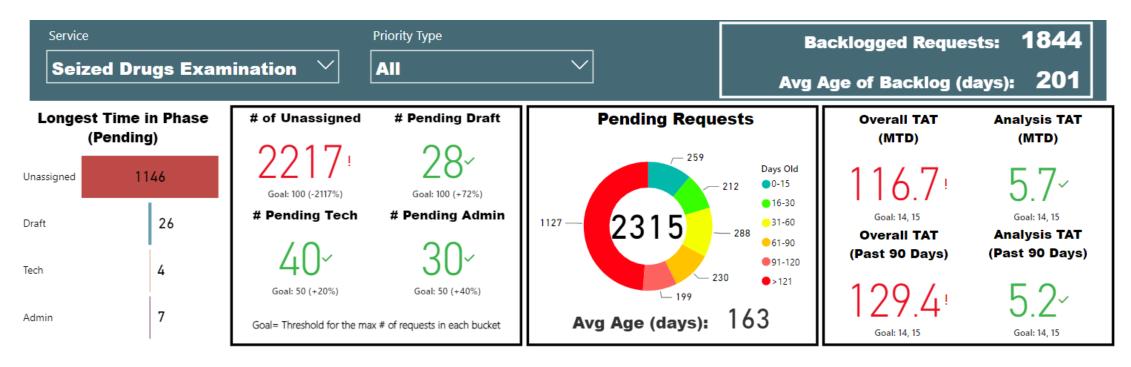

# Seized Drugs

#### TAT by Phase of Work (MTD)

#### TAT by Phase of Work (Past 90 Days)

#### Month to Date

#### 30 Day Avg (Over Past 90 Days)