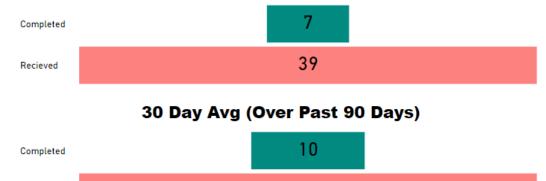

#### **Requests Completed**



#### Received to Complete 4245 Requests Completed 682 Requests Completed > 30 Days Old 16.07 % % Completed > 30 Days Old

Requests more than 30 days old are considered to be backlogged requests





# Forensic Biology







#### TAT by Phase of Work (Past 90 Days)



#### Month to Date





#### This slide represents SAKs worked at HFSC instead of being outsourced, this is a limited subset of kits that require more complex reporting



#### TAT by Phase of Work (MTD)



#### TAT by Phase of Work (Past 90 Days)



#### Month to Date





### Sexual Assault Kit Testing- currently HFSC is outsourcing SAKs to aid in timely testing



TAT by Phase of Work (MTD)



#### Month to Date







Received

#### TAT by Phase of Work (MTD)





166.1

#### Month to Date



39

## **Review and CODIS entry of Outsourced Testing**



TAT by Phase of Work (MTD)



#### TAT by Phase of Work (Past 90 Days)



#### Month to Date



#### Includes both DNA requests that will be worked at HFSC as well as requests that will be outsourced

DNA, Outsourced-DNA, and Outsourced-Non-SAK



#### **Requests Completed**



Requests Completed w/in 30 Days

Requests more than 30 days old are considered to be backlogged requests

#### Includes both DNA requests that will be worked at HFSC as well as requests that will be outsourced







#### TAT by Phase of Work (Past 90 Days)



#### Month to Date





#### **Date Range**

4/1/2023 4/30/2024

#### **Total TAT by Month**

#### Rec'd-Assign TAT Assigned TAT Total TAT



#### **Requests Completed**





Requests Completed w/in