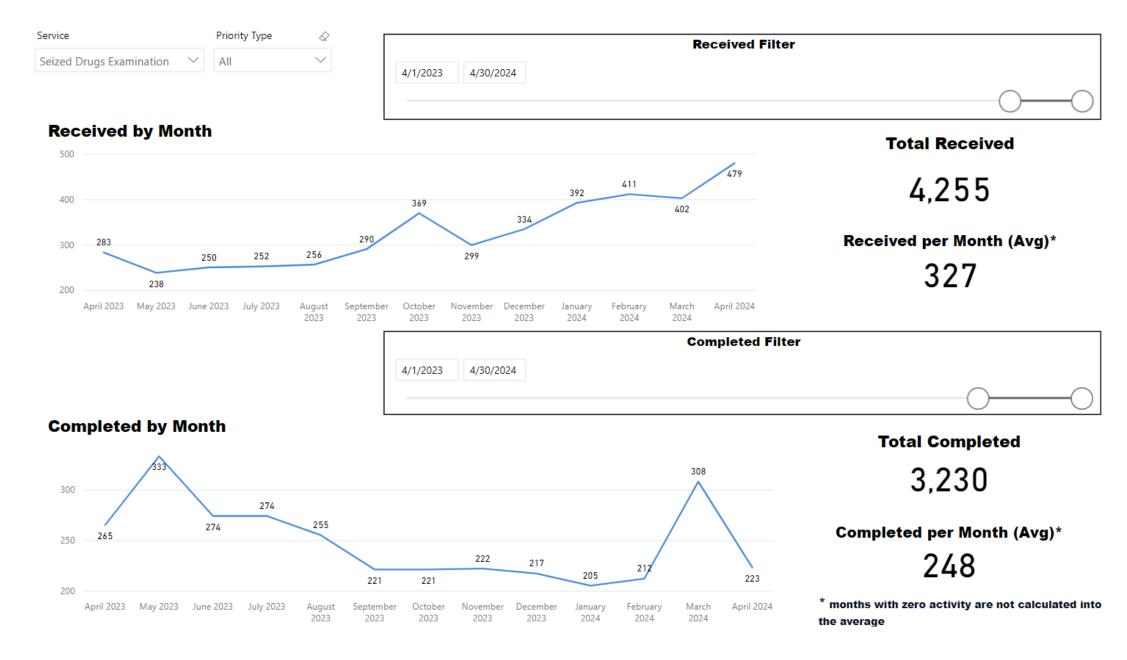

#### **Date Range**

4/1/2023 4/30/2024

#### **Total TAT by Month**

#### Request Type Seized Drugs Examination $\checkmark$ Priority Type All $\checkmark$

#### **Selected Time Frame Averages**

#### **Requests Completed**

Requests more than 30 days old are considered to be backlogged requests

#### Requests Completed w/in 30 Days