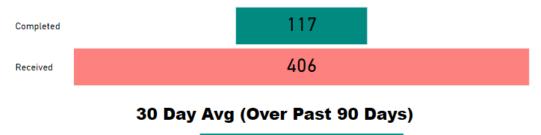

*



Requests Completed w/in 30 Days

1196 Requests Completed 1194 Requests Completed > 30 Days Old 99.83 % % Completed > 30 Days Old

**Received to Complete** 

Requests more than 30 days old are considered to be backlogged requests



# Firearms





TAT by Phase of Work (MTD)



#### Month to Date







#### **Requests Completed**



262 Requests Completed 169 Requests Completed > 30 Days Old 64.50 % % Completed > 30 Days Old

**Received to Complete** 

Assigned TAT (Asgmt.-Compl.) Avg

62.72

Requests more than 30 days old are considered to be backlogged requests



Requests Completed w/in 30 Days







TAT by Phase of Work (MTD)



#### TAT by Phase of Work (Past 90 Days)



| 31.7 | 5.6 | 21.7 |
|------|-----|------|
|      |     |      |
|      |     |      |

#### Month to Date





#### Date Range

| 4/1/2023 | 4/30/2024 |
|----------|-----------|
|----------|-----------|

#### **Total TAT by Month**





#### **Selected Time Frame Averages**



#### **Requests Completed**



#### Received to Complete 4245 Requests Completed 682 Requests Completed > 30 Days Old 16.07 % % Completed > 30 Days Old

Requests more than 30 days old are considered to be backlogged requests





# Forensic Biology







#### TAT by Phase of Work (Past 90 Days)



#### Month to Date





#### This slide represents SAKs worked at HFSC instead of being outsourced, this is a limited subset of kits that require more complex reporting



#### TAT by Phase of Work (MTD)



#### TAT by Phase of Work (Past 90 Days)



#### Month to Date





### Sexual Assault Kit Testing- currently HFSC is outs