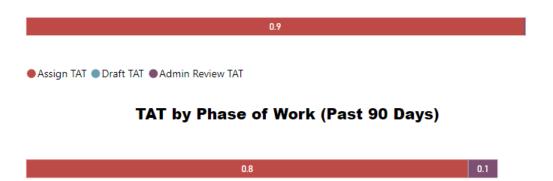

MTD= Month to date

Backlogged Requests = Requests open over 30 days

#### **Key for Dashboard Historical Pages 1/2**

#### Date Range





#### **Selected Time Frame Averages**



Requests more than 30 days old are considered to be backlogged requests

#### Data broken down by \_\_\_\_ month





#### Requests Completed w/in 30 Days

TAT= Turnaround Time

Key for Dashboard Historical Pages 2/2



# Client Services and Case Management (CS/CM)



# CS/CM – April



80.08

Other

Seized Drugs Morgue Run Firearms Biology ■ Toxicology

Digital & Multimedia

# **Evidence Handling**

Total Items by Section



CS/CM – April

### Administrative





Subpoenas & Records Requests

#### January Eebruary March April

Time Categories – April

## Evidence Handling





#### TAT by Phase of Work (MTD)



#### Month to Date





#### **Date Range**



Rec'd-Assign TAT Assigned TAT — Total TAT



**Total TAT by Month** 

 Request Type

 CSCM Tox Accession
 ✓

 Priority Type
 ✓

#### Selected Time Frame Averages



#### **Requests Completed**





Requests more than 30 days old are considered to be backlogged requests



Requests Completed w/in 30 Days Requests Completed > 30 Days Old Total Completed





TAT by Phase of Work (MTD)

Assign TAT Oraft TAT Admin Review TAT



#### Month to Date



#### 30 Day Avg (Over Past 90 Days)





#### **Requests Completed**



| <b>Received to Complete</b>      |
|----------------------------------|
| 151                              |
| Requests Completed               |
| 1                                |
| Requests Completed > 30 Days Old |
| 0.66