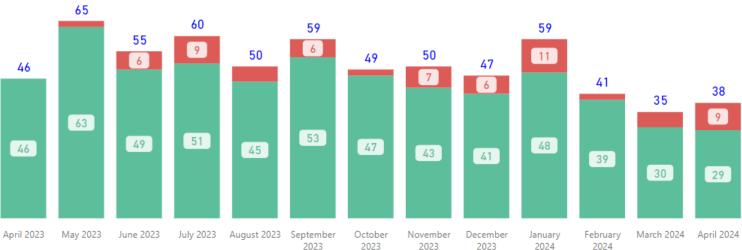

#### **Requests Completed**

Requests more than 30 days old are considered to be backlogged requests

Requests Completed w/in 30 Days Requests Completed > 30 Days Old Total Completed

TAT by Phase of Work (MTD)

Requests more than 30 days old are considered to be backlogged requests

Requests Completed w/in 30 Days