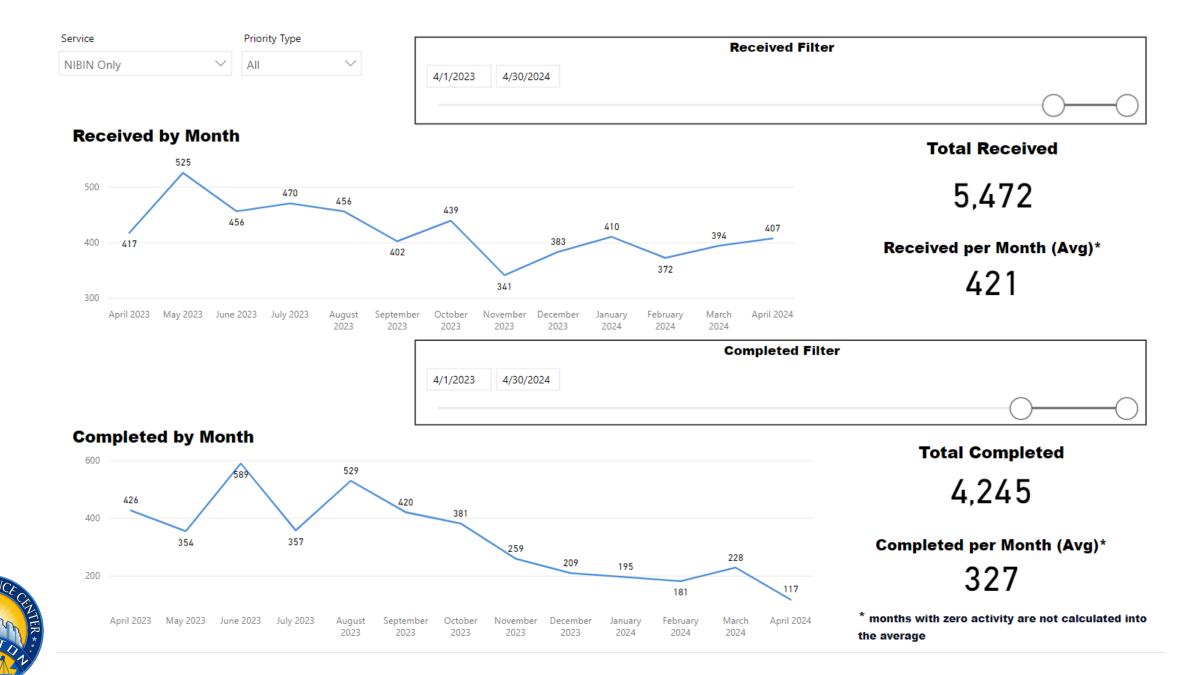

#### Data broken down by \_\_\_\_ month

#### **Date Range**

4/1/2023 4/30/2024

#### Date Range

| 4/1/2023 | 4/30/2024 |
|----------|-----------|
|----------|-----------|

#### Date Range

4/1/2023 4/30/2024