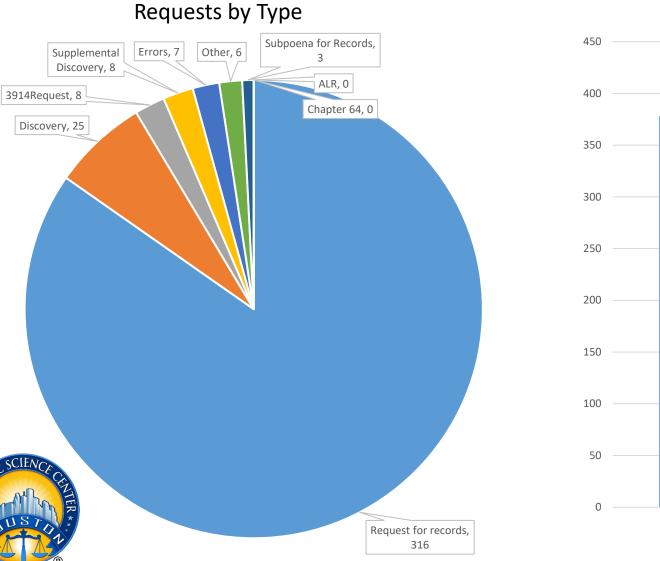

Key for Dashboard Section Pages**

#### Center of ring=total pending cases Ring=breakdown of<sub>l</sub>age for all pending cases



TAT= Turnaround Time MTD= Month to date

Backlogged Requests = Requests open over 30 days

#### **Key for Dashboard Historical Pages 1/2**

#### Date Range





#### **Selected Time Frame Averages**



Requests more than 30 days old are considered to be backlogged requests

#### Data broken down by \_\_\_\_ month





#### Requests Completed w/in 30 Days

TAT= Turnaround Time

Key for Dashboard Historical Pages 2/2



# Client Services and Case Management (CS/CM)



# CS/CM – April



80.08

Other

Seized Drugs Morgue Run Firearms Biology ■ Toxicology

Digital & Multimedia

# **Evidence Handling**

Total Items by Section



CS/CM – April

### Administrative





Subpoenas & Records Requests

#### January Eebruary March April

Time Categories – April

## Evidence Handling





#### TAT by Phase of Work (MTD)



#### Month to Date





#### **Date Range**



Rec'd-Assign TAT Assigned TAT — Total TAT



**Total TAT by Month** 

 Request Type

 CSCM Tox Accession
 ✓

 Priority Type
 ✓

#### Selected Time Frame Averages



#### **Requests Completed**





Requests more than 30 days old are considered to be backlogged requests



Requests Completed w/in 30 Days Requests Completed > 30 Days Old Total Completed





TAT by Phase of Work (MTD)

Assign TAT Oraft TAT Admin Review TAT



#### Month to Date



#### 30 Day Avg (Over Past 90 Days)





#### **Requests Completed**



| <b>Received to Complete</b>      |
|----------------------------------|
|