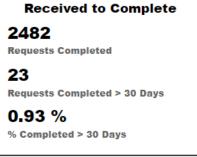

#### **Requests Completed**

Requests more than 30 days old are considered to be backlogged requests

Requests Completed w/in 30 Days Requests Completed > 30 Days Old Total Completed

TAT by Phase of Work (MTD)

Requests more than 30 days old are considered to be backlogged requests

Requests Completed w/in 30 Days