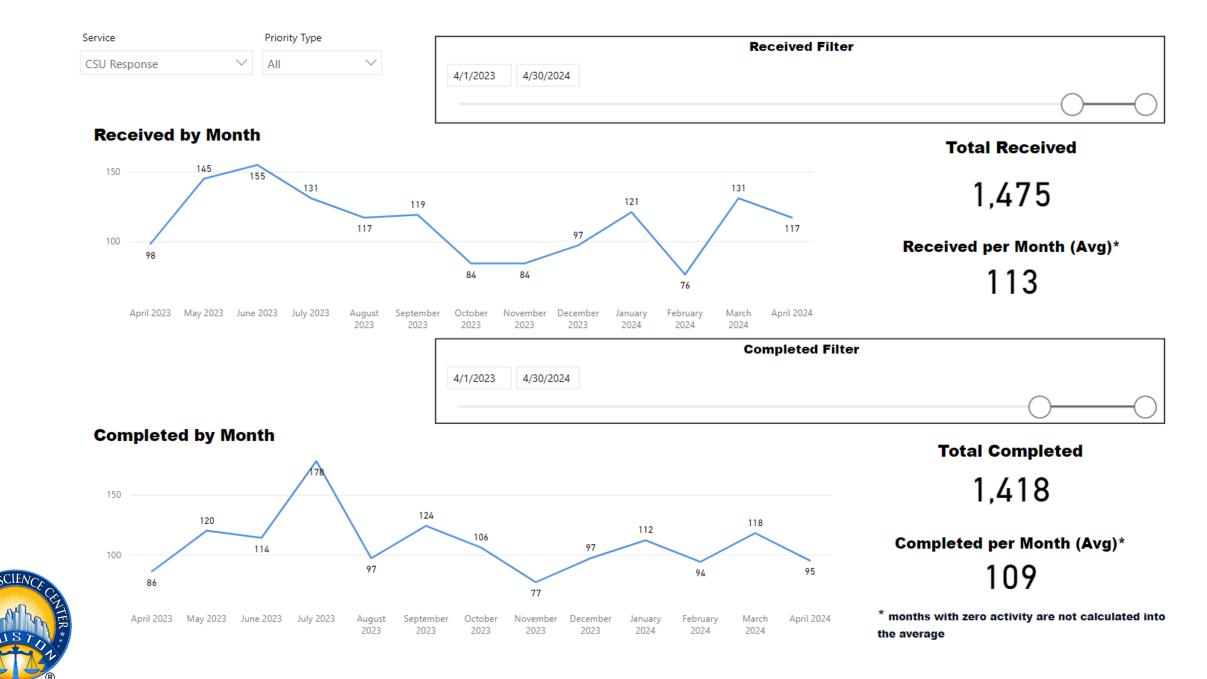

#### **Date Range**

4/1/2023 4/30/2024

#### **Total TAT by Month**

#### Request Type Seized Drugs Examination $\checkmark$ Priority Type All $\checkmark$

#### **Selected Time Frame Averages**