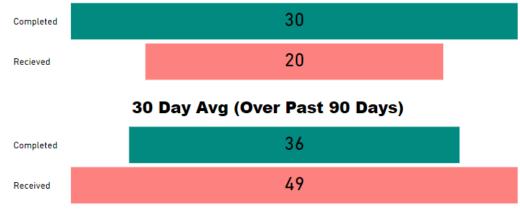

quests more than 30 days old are considered to be backlogged requests





# Forensic Biology







#### TAT by Phase of Work (Past 90 Days)



#### Month to Date





#### This slide represents SAKs worked at HFSC instead of being outsourced, this is a limited subset of kits that require more complex reporting



#### TAT by Phase of Work (MTD)



#### TAT by Phase of Work (Past 90 Days)



#### Month to Date





### Sexual Assault Kit Testing- currently HFSC is outsourcing SAKs to aid in timely testing



TAT by Phase of Work (MTD)



#### Month to Date







Received

#### TAT by Phase of Work (MTD)





166.1

#### Month to Date



39

## **Review and CODIS entry of Outsourced Testing**



TAT by Phase of Work (MTD)



#### TAT by Phase of Work (Past 90 Days)



#### Month to Date



#### Includes both DNA requests that will be worked at HFSC as well as requests that will be outsourced

DNA, Outsourced-DNA, and Outsourced-Non-SAK



#### **Requests Completed**



Requests Completed w/in 30 Days

Requests more than 30 days old are considered to be backlogged requests

#### Includes both DNA requests that will be worked at HFSC as well as requests that will be outsourced







#### TAT by Phase of Work (Past 90 Days)



#### Month to Date





#### **Date Range**

4/1/2023 4/30/2024

#### **Total TAT by Month**

#### Rec'd-Assign TAT Assigned TAT Total TAT



#### **Requests Completed**





Requests Completed w/in 30 Days

| Reques      | t Type |
|-------------|--------|
| Screening   | $\sim$ |
| Request Typ | e      |
| All         | ~      |

#### Selected Time F