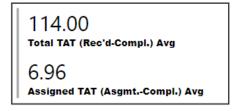

|
| 1                                |
| Requests Completed > 30 Days Old |
| 0.66 %                           |
| % Completed > 30 Days Old        |
|                                  |

Requests more than 30 days old are considered to be backlogged requests



Requests Completed w/in 30 Days





# Seized Drugs





#### TAT by Phase of Work (MTD)



#### TAT by Phase of Work (Past 90 Days)





#### Month to Date



#### 30 Day Avg (Over Past 90 Days)





#### TAT by Phase of Work (MTD)



# Month to Date Completed 30 Received 87 J Day Avg (Over Past 90 Days) Completed 43 Received 70

#### **Date Range**

4/1/2023 4/30/2024

#### **Total TAT by Month**





#### Request Type Seized Drugs Examination $\checkmark$ Priority Type All $\checkmark$

#### **Selected Time Frame Averages**



#### **Requests Completed**





Requests more than 30 days old are considered to be backlogged requests



#### Requests Completed w/in 30 Days





# Toxicology





TAT by Phase of Work (MTD)





#### TAT by Phase of Work (Past 90 Days)



#### Month to Date



#### 30 Day Avg (Over Past 90 Days)





#### **Requests Completed**



Requests Completed w/in 30 Days

| Received to complete             |
|----------------------------------|
| 3565                             |
| Requests Completed               |
| 2856                             |
| Requests Completed > 30 Days Old |
| 80.11 %                          |
| % Completed > 30 Days Old        |
|                                  |

Received to Complete

Requests more than 30 days old are considered to be backlogged requests